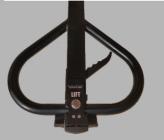

#### Functional Handle

**UP-Right** Driving

Emergency Reverse Button
Driving and Reversing Control
Battery Indicator
Hom
Lifting Button and Lowering Leveler