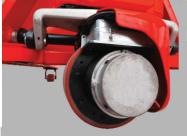

#### Powerful Driving Motor & PG Controller

Reliable Hydraulic System, Low Working Current, Easy maintenance Electronic Brake<sup>1</sup>

PG Controller from U.K
Intelligent Error Codes Flashing

0.75KW DC Motor, Powerful Performance