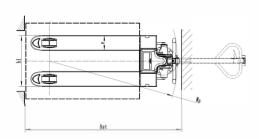

ium Iron Battery

20/25Ah Capacity, 140 min Non-stop Running

5 Kgs Weight Only

No Memory Effect, Long Life Time

5 Seconds to Replace Battery

2 years warran1v

#### **Compact Structure for More Applications**

Compact structure makes the service quite effortless. Thanks to small turning radius makes it suitable for all the applications of hand pallet truck.



Package

20GP: Max. 120 pcs, extremlly low transportation cost





#### Functional Handle

**UP-Right** Driving

Emergency Reverse Button
Driving and Reversing Control
Battery Indicator
Hom
Lifting Button and Lowering Leveler



### **Options**



Optional to equip Scale, 1% accurancy



Optional Galvanized Frame



Optional Releasable Brake
To use it exactly like hand pallet truck for special applications

### **Dimensions**





## J8, Specification

|         | ,                                              |      |                              |
|---------|------------------------------------------------|------|------------------------------|
| Feature |                                                |      |                              |
| 1.1     | Model                                          |      | ET15E                        |
| 1.2     | Drive unit                                     |      | Electric                     |
| 1.3     | Operator type                                  |      | Walkie                       |
| 1.4     | Rated capacity                                 | kg   | 1500                         |
| 1.5     | Load center                                    | mm   | 600