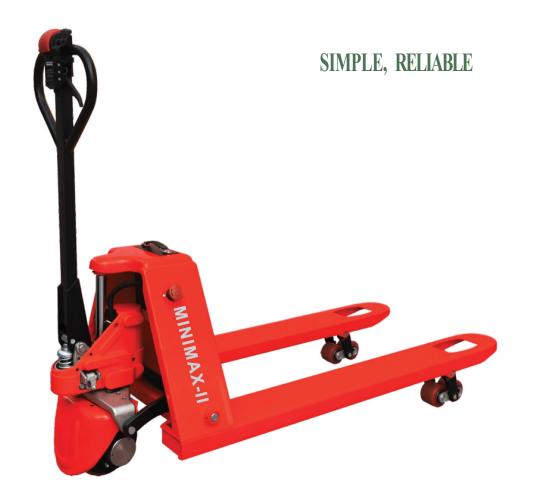

FULL ELECTRIC PALLET TRUCK 1500kg

# MiniMax-11 ET15E2





#### Powerful Driving Motor & PG Controller

Reliable Hydraulic System, Low Working Current, Easy maintenance Electronic Brake<sup>1</sup>

PG Controller from U.K
Intelligent Error Codes Flashing

0.75KW DC Motor, Powerful Performance

Driving Performance:

9% HHHINGS 1500kgs 5% 1600kgs

## Min. 2 hours Fasting Charging Optional Built-in Charger

ET15E2 is standard with BA charger, fast charging.

For different applications, external and internal charger designs are both available.





#### Replaceable Lithium Iron Battery

20/25Ah Capacity, 140 min Non-stop Running

5 Kgs Weight Only

No Memory Effect, Long Life Time

5 Seconds to Replace Battery

2 years warran1v

#### **Compact Structure for More Applications**

Compact structure makes the service quite effortless. Thanks to small