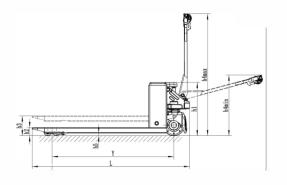

### **Dimensions**

## J8, Specification

|         | ,                                              |      |                              |
|---------|------------------------------------------------|------|------------------------------|
| Feature |                                                |      |                              |
| 1.1     | Model                                          |      | ET15E                        |
| 1.2     | Drive unit                                     |      | Electric                     |
| 1.3     | Operator type                                  |      | Walkie                       |
| 1.4     | Rated capacity                                 | kg   | 1500                         |
| 1.5     | Load center                                    | mm   | 600                          |
| 1.6     | Wheel base                                     | mm   | 1202                         |
|         |                                                | -11- |                              |
| Weig    | ht                                             |      |                              |
| 2.1     | Service weight (include battery)               | kg   | 130/140                      |
| 2.2     | Battery weight                                 | kg   | 6                            |
|         |                                                |      |                              |
| Whee    | <u>.                                      </u> |      |                              |
|         | Wheel type                                     |      | PU                           |
|         | Size of driving wheels (diameter* width)       | mm   | 210*70                       |
| 3.3     | Size of loading wheels (diameter* width)       | mm   | 80*60/74*88                  |
| Dime    | nsions                                         |      |                              |
|         | Lift height                                    | mm   | 200                          |
| 4.2     | Handle height in driving position              |      | 750/1170                     |
|         | Min./Max.                                      | mm   |                              |
| 4.3     | Lowered height                                 | mm   | 75/85                        |
| 4.4     | Overall length                                 | mm   | 1546/1616                    |
| 4.5     | Overall width                                  | mm   | 540/685                      |
| 4.6     | Fork dimensions                                | mm   | 54*160*1150/1220             |
| 4.7     | Width across forks                             | mm   | 550/685                      |
| 4.8     | Ground clearance, center of wheel base         | mm   | 35                           |
| 4.9     | Aisle width for pallets 1000*1200mm pallet     | mm   | 1950                         |
|         | Aisle width for pallets 800*1200 pallet        | mm   | 1750                         |
| 4.11    | Turning radius                                 | mm   | 1340/1410                    |
| Dorfo   |                                                |      |                              |
|         | ormance                                        |      |                              |
|         | Travel speed, laden / unladen                  | km/h | 4/4.5                        |
| 5.2     | Max. gradeablity                               | %    | 6/15                         |
| 5.3     | Service brake type                             |      | Electromagnetic Regenerative |
| Moto    | r and Battery                                  |      |                              |
| 6.1     | Driving motor rating S2 60mmm                  | kw   | 0.75                         |
| 6.2     | Lifting motor                                  | kw   | 0.45                         |
| 6.3     | The maximum battery size                       | mm   | 170*85*215                   |
| 6.4     | Battery voltage                                | V/Ah | 24/20-25                     |
| Δddit   | ionaldata                                      |      |                              |
|         |                                                |      |                              |
|         | Sound measure at driver's ear                  | dB   | 68                           |
| 7.2     | Controller                                     |      | PG(U.K)                      |