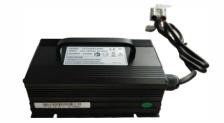

## Min. 2 hours Fasting Charging Optional Built-in Charger

ET15E2 is standard with BA charger, fast charging.

For different applications, external and internal charger designs are both available.

#### Replaceable Lithium Iron Battery

20/25Ah Capacity, 140 min Non-stop Running

5 Kgs Weight Only

No Memory Effect, Long Life Time

5 Seconds to Replace Battery

2 years warran1v