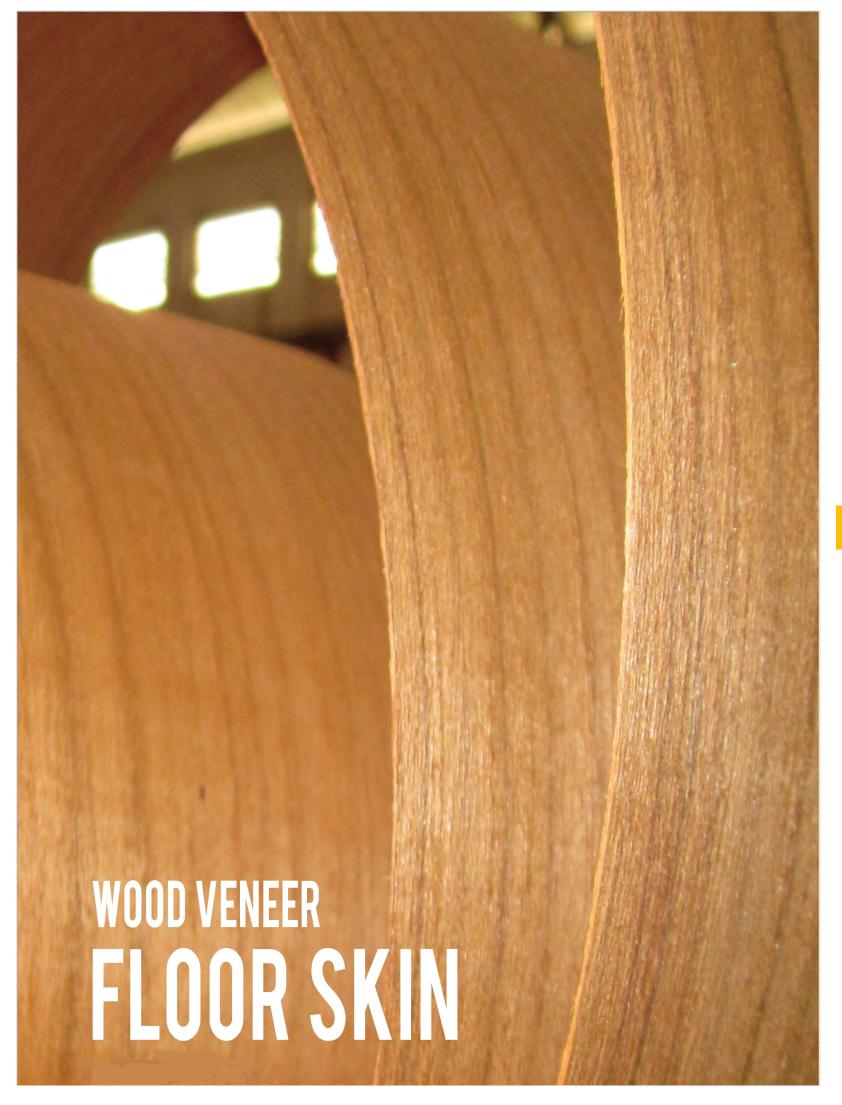

Raw wood supplies

Teak plank

Teak specification

Wood skin, floor skin

The yacht deck

- 柚木原材

05