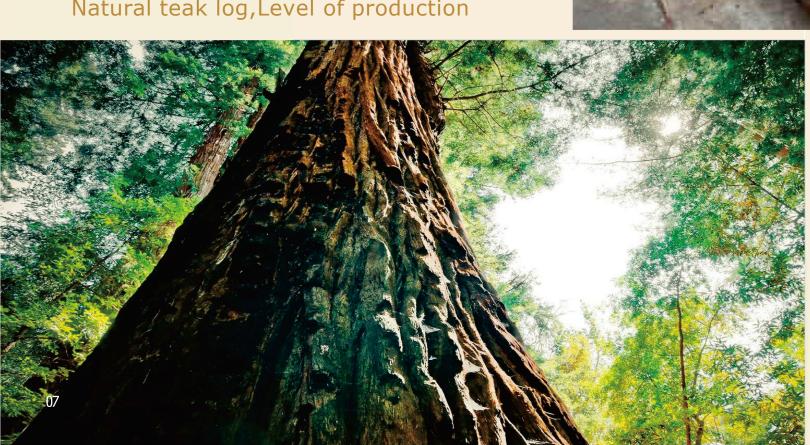

#### LOG MATERIAL

Teak has the reputaion of King of the Wood" who is the one of noble woods from South East Asia natural forest. Teak grows very slow, normally need 50 years to be available for use.while those in diameter 50cm & up grew \_much longer maybe 100years.

Those Teak has rich oil, wear resisting, more steady characters such as no wrapping,anti-erode,anticorrosive,the teak wil not decay in seawater due to its unique corrosion resistance, so teak is the best solution for boat' deck and furniture, building. 原始森林

Natural teak log, Level of production