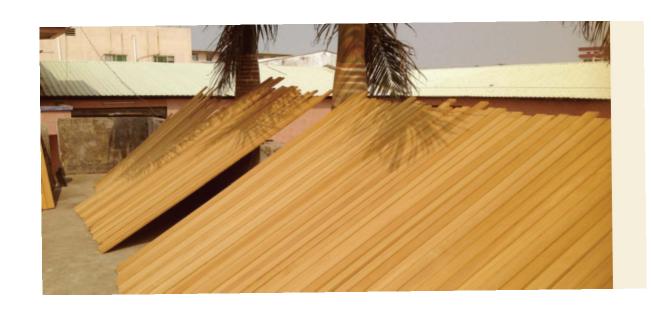

Raw wood supplies

Teak plank

Teak specification

Wood skin, floor skin

The yacht deck

- 柚木原材

05

#### TEAK PLATE SUPPLY