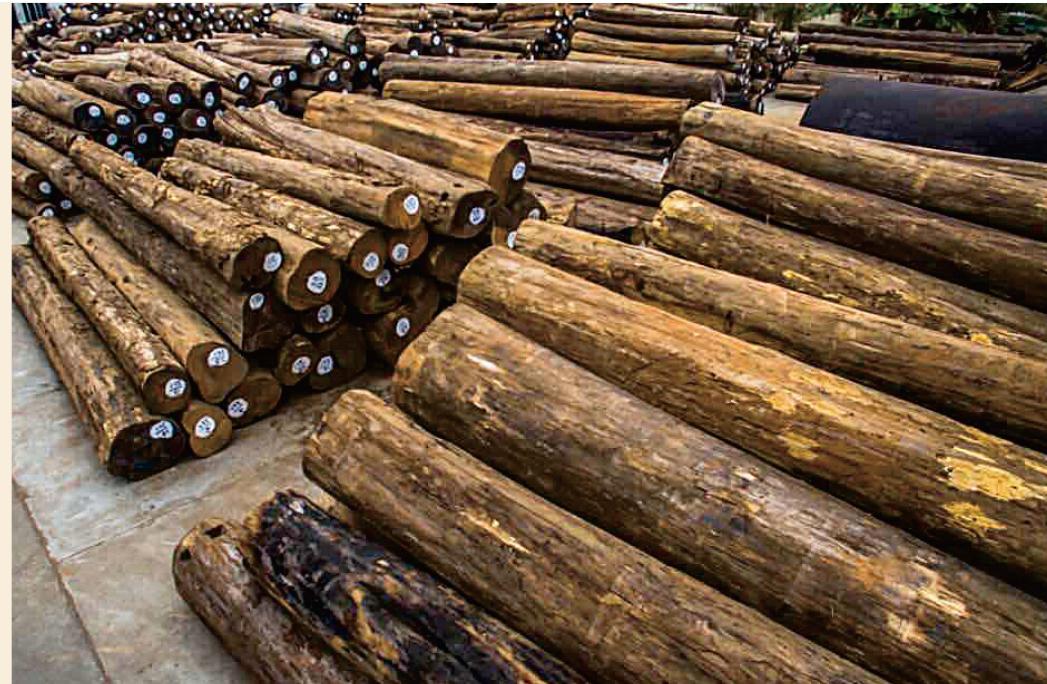

#### LOG MATERIAL

Teak has the reputaion of King of the Wood" who is the one of noble woods from South East Asia natural forest. Teak grows very slow, normally need 50 years to be available for use.while those in diameter 50cm & up grew \_much longer maybe 100years.

Those Teak has rich oil, wear resisting, more steady characters such as no wrapping,anti-erode,anticorrosive,the teak wil not decay in seawater due to its unique corrosion resistance, so teak is the best solution for boat' deck and furniture, building. 原始森林

Natural teak log, Level of production