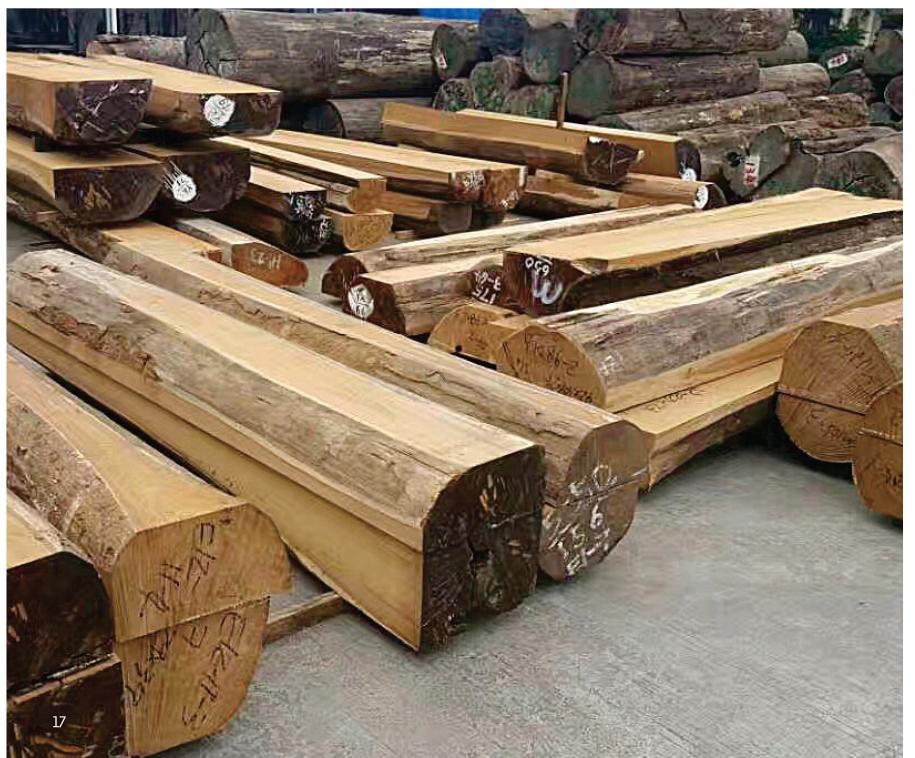

#### LOG MATERIAL

Teak has the reputaion of King of the Wood" who is the one of noble woods from South East Asia natural forest. Teak grows very slow, normally need 50 years to be available for use.while those in diameter 50cm & up grew \_much longer maybe 100years.

Those Teak has rich oil, wear resisting, more steady characters such as no wrapping,anti-erode,anticorrosive,the teak wil not decay in seawater due to its unique corrosion resistance, so teak is the best solution for boat' deck and furniture, building. 原始森林

Natural teak log, Level of production