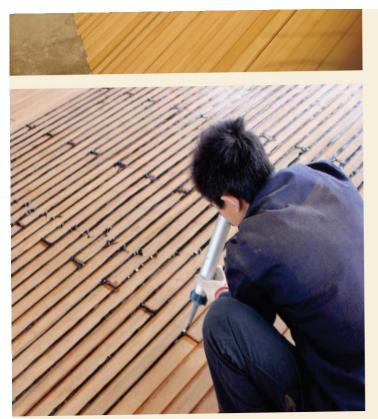

#### PROFESSIONAL AND TECHNICAL

Standardized output, saving time and more material

Precision cutting and processing technology

# 別墅装修 高档品位、格调优雅、提升別墅品位和特色。

Adopt advanced sawing machine and the Taiwan new secondary precision cutting cutting equipment, saw leakage Small< saw 0.9-1.3 mm> leakage is 20%.

Has experience of senior teak wood sawing team, teak features profound cognition, better meet the demand of client customization.