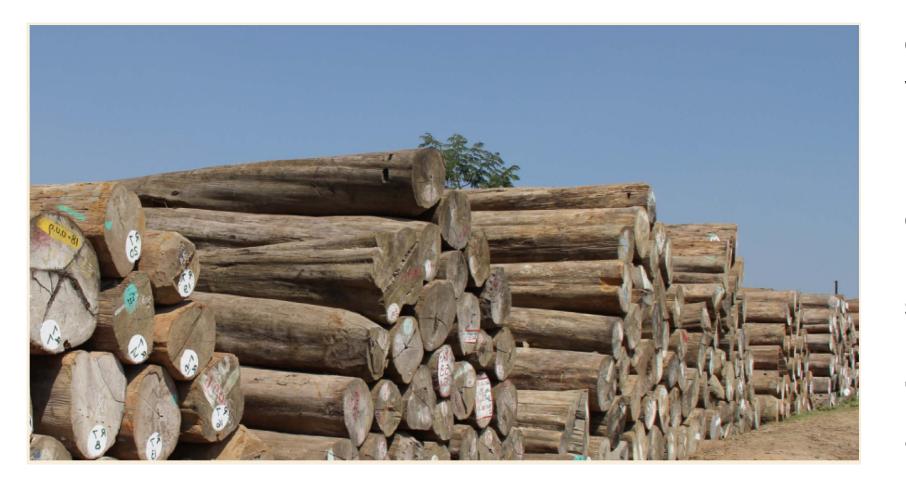

#### LOG MATERIAL

Teak has the reputaion of King of the Wood" who is the one of noble woods from South East Asia natural forest. Teak grows very slow, normally need 50 years to be available for use.while those in diameter 50cm & up grew \_much longer maybe 100years.

Those Teak has rich oil, wear resisting, more steady characters such as no wrapping,anti-erode,anticorrosive,the teak wil not decay in seawater due to its unique corrosion resistance, so teak is the best solution for boat' deck and furniture, building. 原始森林

Natural teak log, Level of production