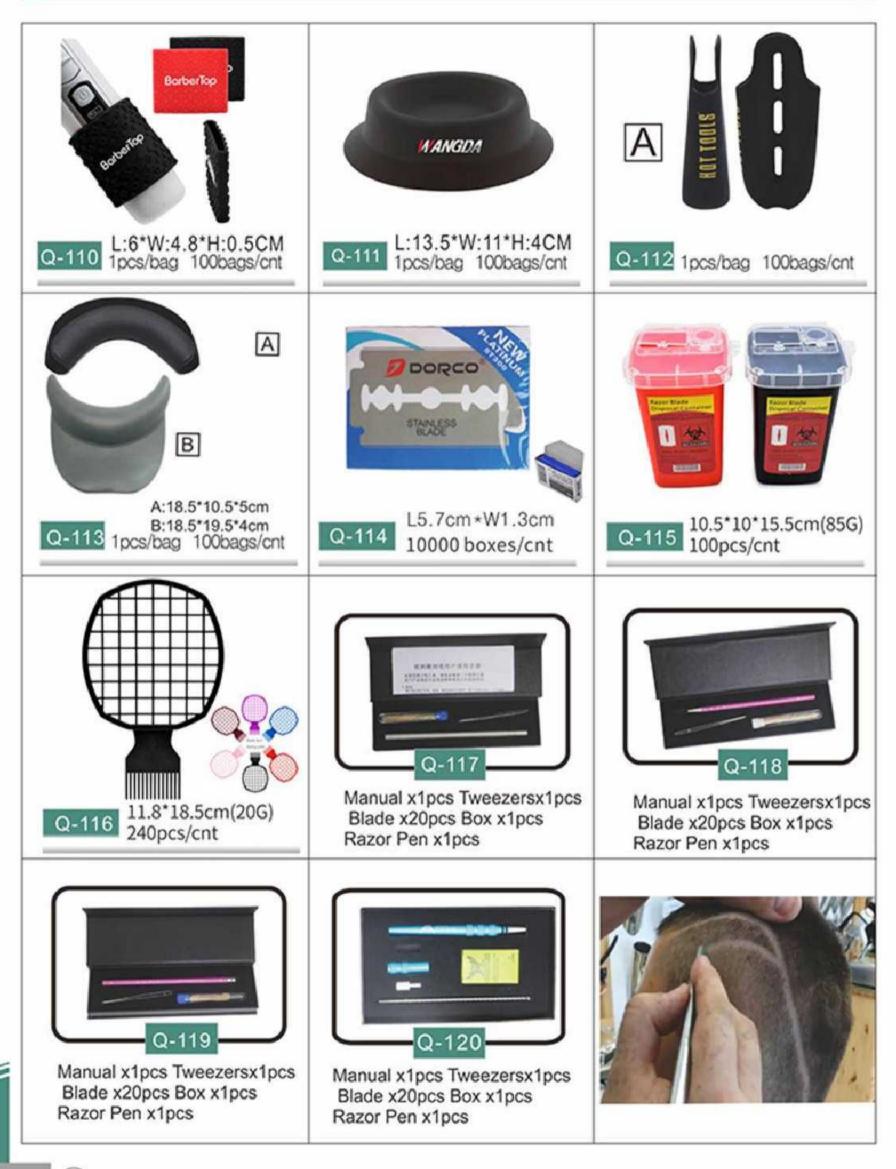

#### HOT SOCK

difusor papa secadora de pelo

Hot Sock is the light-weight alternative coneavy plastic diffusers. It fits virtually any blow dryer and is small enough to be carried in a purse or pocket. Made of sturdy, heat resistant flexible foam.