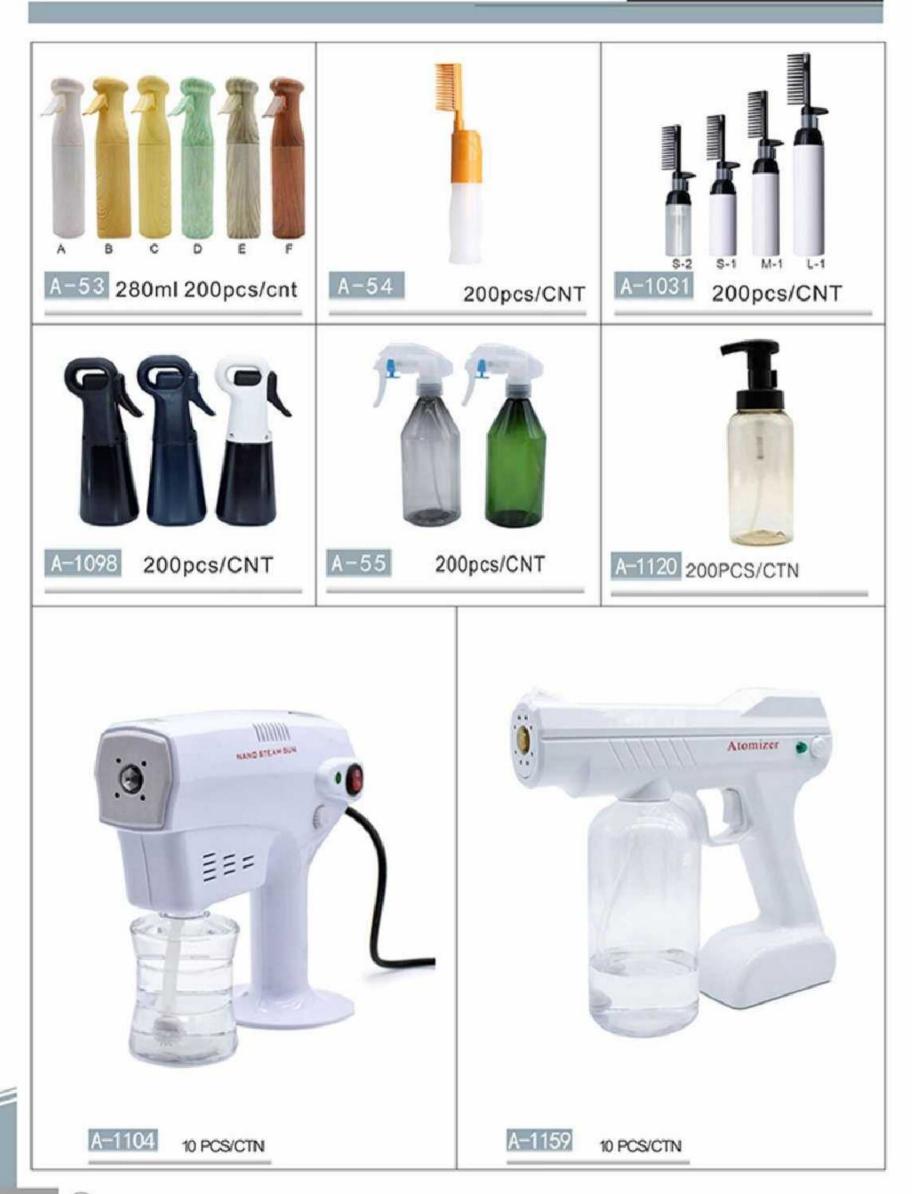

#### WORLD MADE LIMITED

Unit 305-7, 3/F, Laford Centre, 838 Lai Chi Kok Road, Cheung Sha Wan, Kowloon, Hong Kong info@worldmadeltd.net Cell.3337401342











€





#### A new way to spray Fashion

- A

### Dryer Diffuser

#### HOT SOCK

difusor papa secadora de pelo

Hot Sock is the light-weight alternative coneavy plastic diffusers. It fits virtually any blow dryer and is small enough to be carried in a purse or pocket. Made of sturdy, heat resistant flexible foam.



### Tinting Bowl

professional manual tinting dyeing bowl hair color mixer plastic











€



 $\bigcirc$ 

# TINGTING BRUSH

HAIR&BEAUTY PRODUCTS





€







## HAIR CLIP



#### HAIR&BEAUTY PRODUCTS









∢





€













F-31# Φ1.9cm+6.3cm F-32# Φ2.2cm+6.3cm F-3 3# Φ2.6cm+6.3cm F-3 4# Φ3cm+6.3cm F-35# Φ3.8cm+6.3cm



F-4 1# @2.4cm+6.3cm

F-4 2# Ф2.8cm +6.3cm



F-4 3# Ф3.6cm + 6.3cm



F-4 4# Ф3.8cm +6.3cm



F-51# Φ1.6cm+6cm F-55# Ф3.2cm \*6cm F-5 6# Ф3.6cm \*6cm