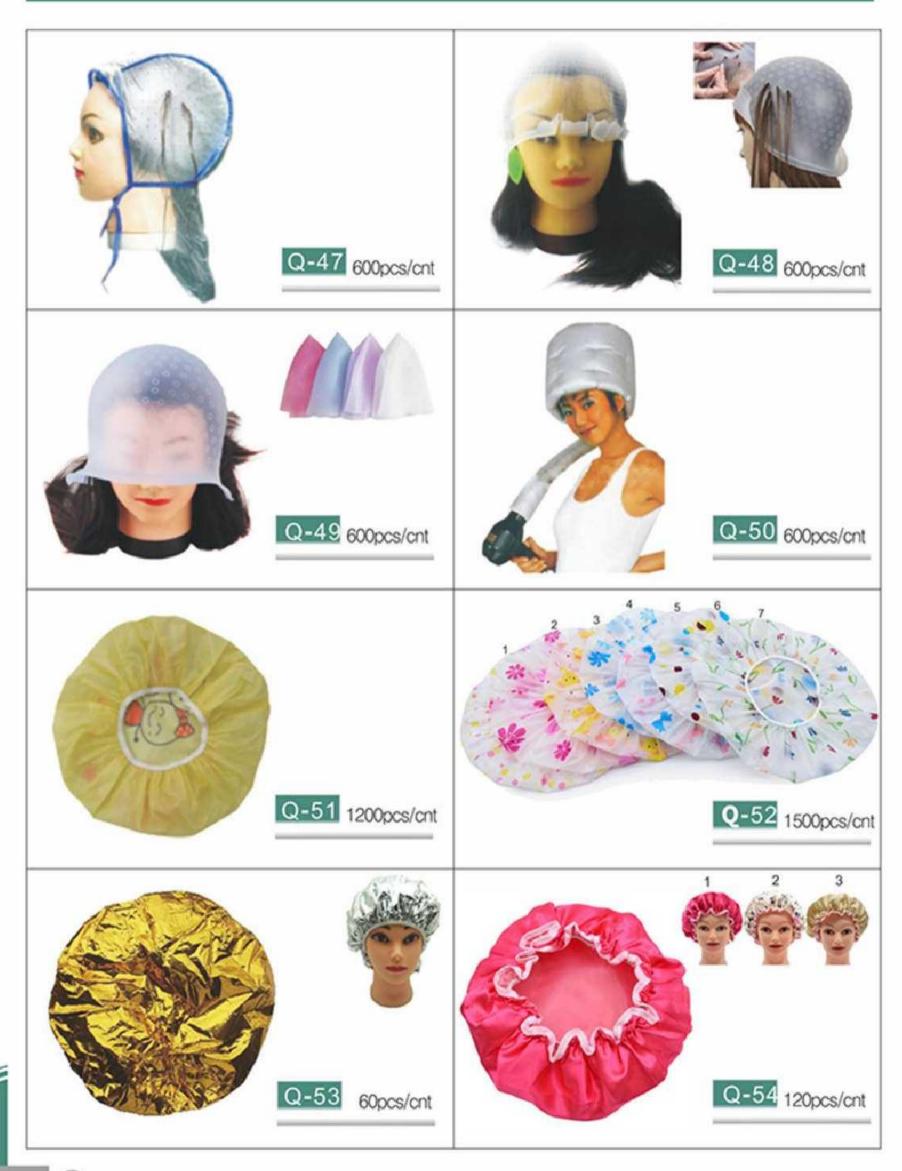

WH)</sup> 12pcs/bag 200bags/cnt

Hairdressing comb







| N-1243-1 20.5*4cm 2400pcs/cnt | Y3 C031 22*2.8cm 2400pcs/cnt<br>Y3 C061 22*2.8cm 2400pcs/cnt |
|-------------------------------|--------------------------------------------------------------|
| N-1243-2 20.5*4cm 2400pcs/cnt | YC C062 22*2.8cm 2400pcs/cnt                                 |
|                               |                                                              |
| N-1016 18.8*40cm 2400pcs/cnt  | N-502 22.5*6cm 2400pcs/cnt                                   |
| N-1017 22*2.5cm 2400pcs/cnt   | N-668                                                        |





 $\bigcirc$ 





## CERAMIC ROUND BRUSH







()







∢



 $(\mathbf{b})$ 







∢



 $(\mathbf{b})$ 







€



 $(\mathbf{b})$ 





















 $(\mathbf{b})$ 













 $(\mathbf{b})$ 







ⓓ

1# 1/8" 3MM 2# 1/4" 6MM 3# 3/8" 10MM 4# 1/2" 13MM 5# 5/8" 16MM 6# 3/4" 19MM 7# 7/8" 22MM 8# 1" 25MM

 $(\mathbf{b})$ 

















## PROFESSIONAL

## Mannequin Head Salon Tool Cart Hair Dryer Stand

WANGDA HAIRDRESSING PRODUC





④





∢









④





KAKARANA X X COM BAAAAAAA M

112

octo















€









∢





## WORLD MADE LIMITED

Unit 305-7, 3/F, Laford Centre, 838 Lai Chi Kok Road, Cheung Sha Wan, Kowloon, Hong Kong info@worldmadeltd.net Cell.3337401342