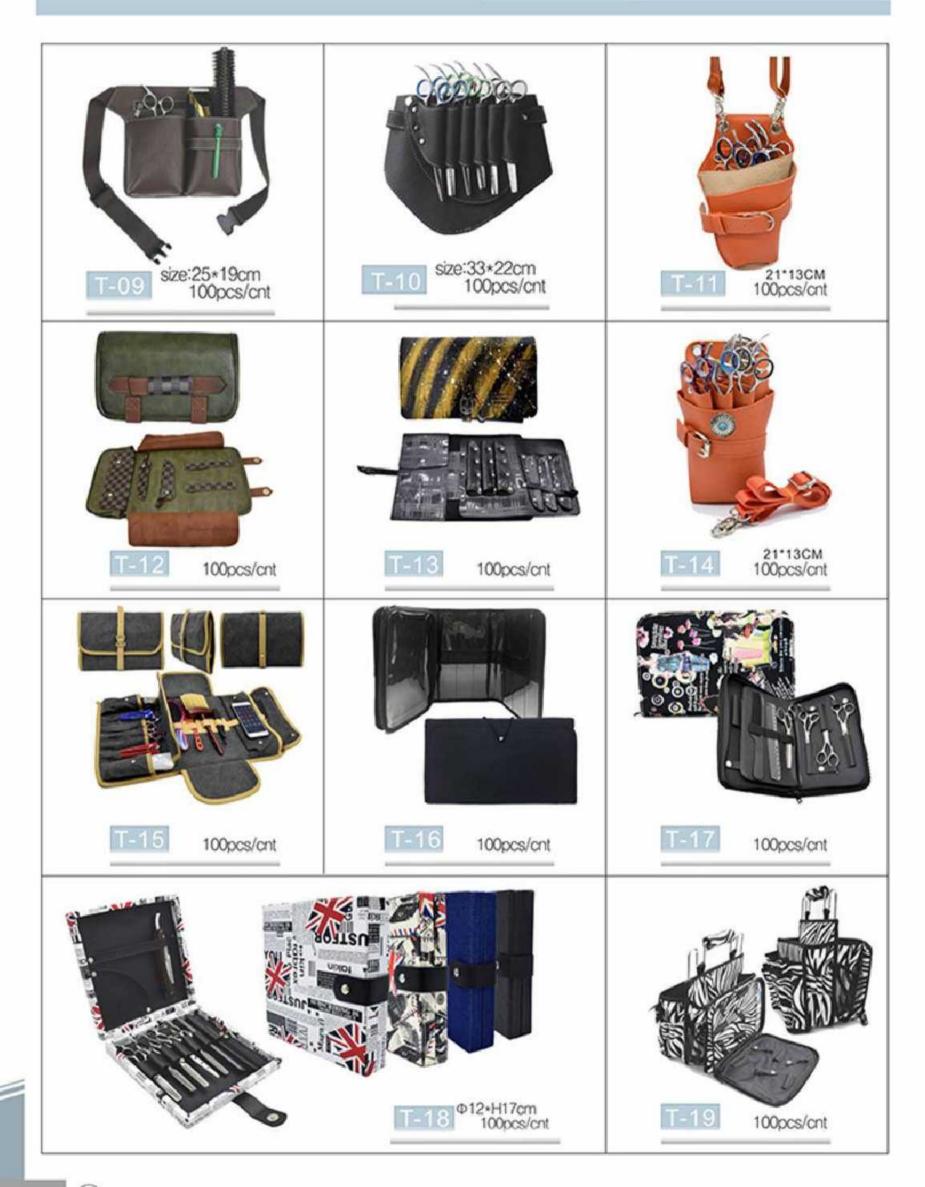

|                                                              |
| N-1016 18.8*40cm 2400pcs/cnt  | N-502 22.5*6cm 2400pcs/cnt                                   |
| N-1017 22*2.5cm 2400pcs/cnt   | N-668                                                        |





 $\bigcirc$ 





## CERAMIC ROUND BRUSH







()







∢



 $(\mathbf{b})$ 







∢



 $(\mathbf{b})$ 







€



 $(\mathbf{b})$ 





















 $(\mathbf{b})$ 













 $(\mathbf{b})$ 







ⓓ

1# 1/8" 3MM 2# 1/4" 6MM 3# 3/8" 10MM 4# 1/2" 13MM 5# 5/8" 16MM 6# 3/4" 19MM 7# 7/8" 22MM 8# 1" 25MM

 $(\mathbf{b})$ 

















## PROFESSIONAL

## Mannequin Head Salon Tool Cart Hair Dryer Stand

WANGDA HAIRDRESSING PRODUC





④





∢









④





KAKARANA X X COM BAAAAAAA M

112

octo















€









∢





## WORLD MADE LIMITED

Unit 305-7, 3/F, Laford Centre, 838 Lai Chi Kok Road, Cheung Sha Wan, Kowloon, Hong Kong info@worldmadeltd.net Cell.3337401342