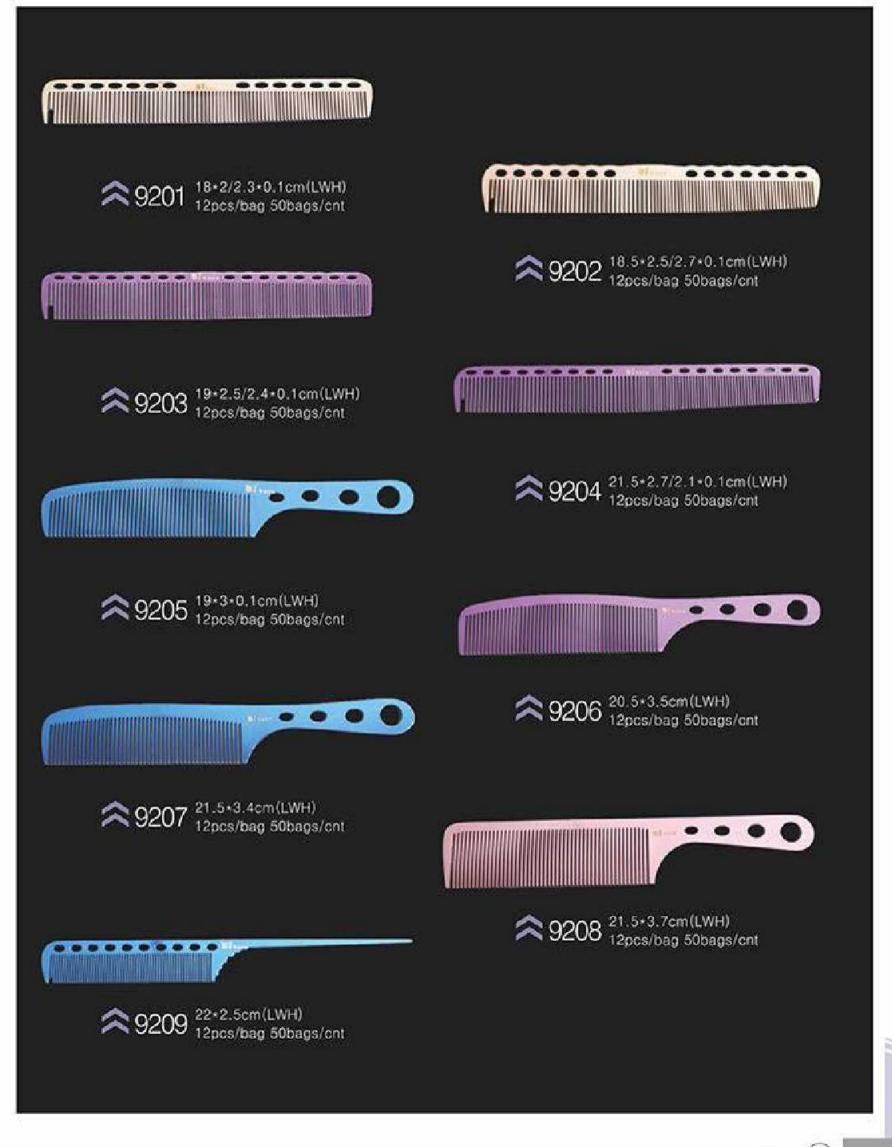

◀

 $\bigcirc$ 

∢

◀

()

∢

∢

€

 $\bigcirc$ 

€

€

18\*2.8cm(LWH) 12pcs/bag 200bags/cnt

122-G123#<sup>21\*2.8cm(LWH)</sup> 12pcs/bag 200bags/cnt

468-SM07#<sup>19\*2.8cm(LWH)</sup> 12pcs/bag 200bags/cnt

468-SM10#<sup>18\*2.8cm(LWH)</sup> 12pcs/bag 200bags/cnt