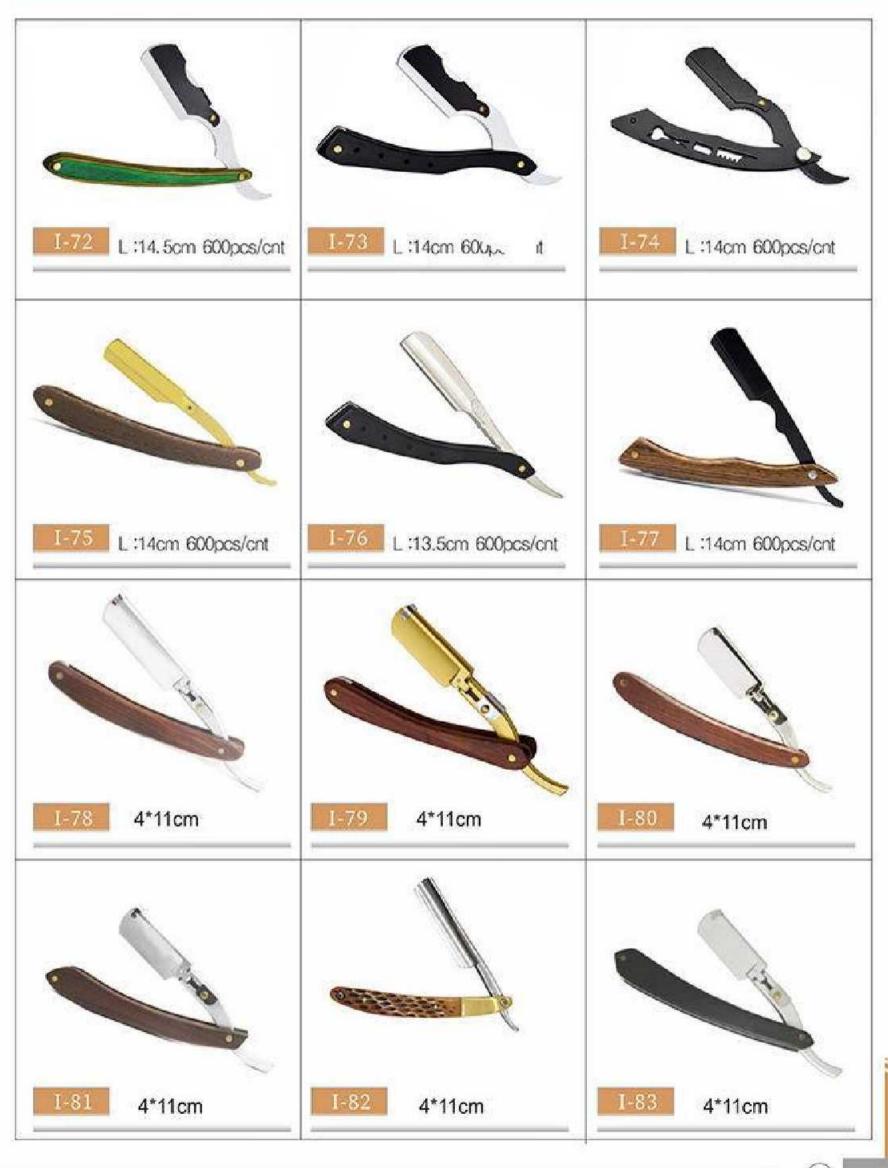

-55# Ф3.2cm \*6cm F-5 6# Ф3.6cm \*6cm



- F-53# Ф2.4cm +6cm
- F-57# @4.0cm+6cm



F-54# Ф2.8cm \*6cm F-5 4# Ф4.4cm+6cm



F-6 S# Ф3.2cm \*6cm



F-6 S# @3.2cm+6cm









F-7 M# Ф3.2cm+6cm



F-7 L# Ф3.2cm \*6cm

















## YOUR CHARM TO YOU

Your charm you make decision Do an attractive woman















∢



## Shaving Stand 4pcs set

Bowl: material:Stainless Diameter:7cm Height:4.5cm

Razor: Material: Carbon Steel Razor Total length:24cm Folding length:16.5cm

stand: Material:alloy stainless steel Length:13.5 cm Base Dia.:7.5 cm

brush: Handle Material: Resin Base dia.:~34.93mm Total Length:~104mmh

Package include: 1set(1x razor,1x brush, 1x stand ,1x bowl)









## **BARBER SHOP**





 $(\mathbb{P})$ 





 $\bigcirc$ 





 $\odot$ 



€





€





∢





∢





◀



 $\bigcirc$ 



∢





◀



()



∢









∢

























€











 $\bigcirc$ 







€









€























18\*2.8cm(LWH) 12pcs/bag 200bags/cnt

122-G123#<sup>21\*2.8cm(LWH)</sup> 12pcs/bag 200bags/cnt

468-SM07#<sup>19\*2.8cm(LWH)</sup> 12pcs/bag 200bags/cnt

468-SM10#<sup>18\*2.8cm(LWH)</sup> 12pcs/bag 200bags/cnt



117-G20#<sup>20\*2.6cm(LWH)</sup> 12pcs/bag200bags/cnt

## 

119-G31# 19\*2.8cm(LWH) 12pcs/bag 200bags/cnt

121-G121# <sup>21\*2.8</sup>cm(LWH) <sup>12pcs/bag 200bags/cnt</sup>

## 

468-SM01#<sup>21\*3.5cm</sup>(LWH) 12pcs/bag200bags/cnt

468-SM09#<sup>21\*2.8cm(LWH)</sup> 12pcs/bag 200bags/cnt

468-SM13#<sup>22.3\*3.1cm(LWH)</sup> 12pcs/bag 200bags/cnt

Hairdressing comb







| N-1243-1 20.5*4cm 2400pcs/cnt | Y3 C031 22*2.8cm 2400pcs/c