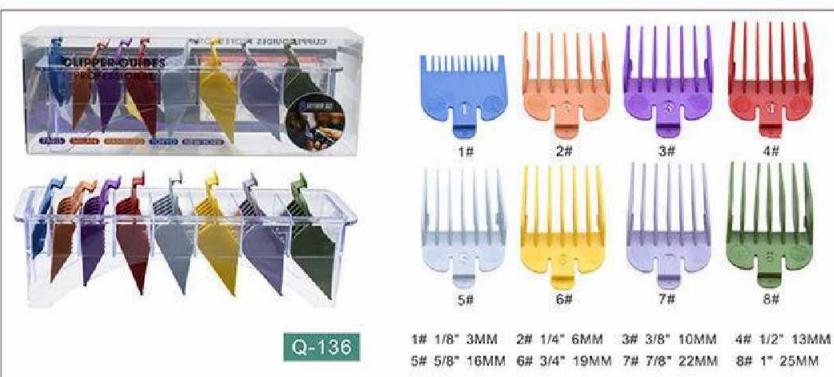

 $(\mathbf{b})$ 

 $(\mathbf{b})$ 

ⓓ

1# 1/8" 3MM 2# 1/4" 6MM 3# 3/8" 10MM 4# 1/2" 13MM 5# 5/8" 16MM 6# 3/4" 19MM 7# 7/8" 22MM 8# 1" 25MM

 $(\mathbf{b})$ 