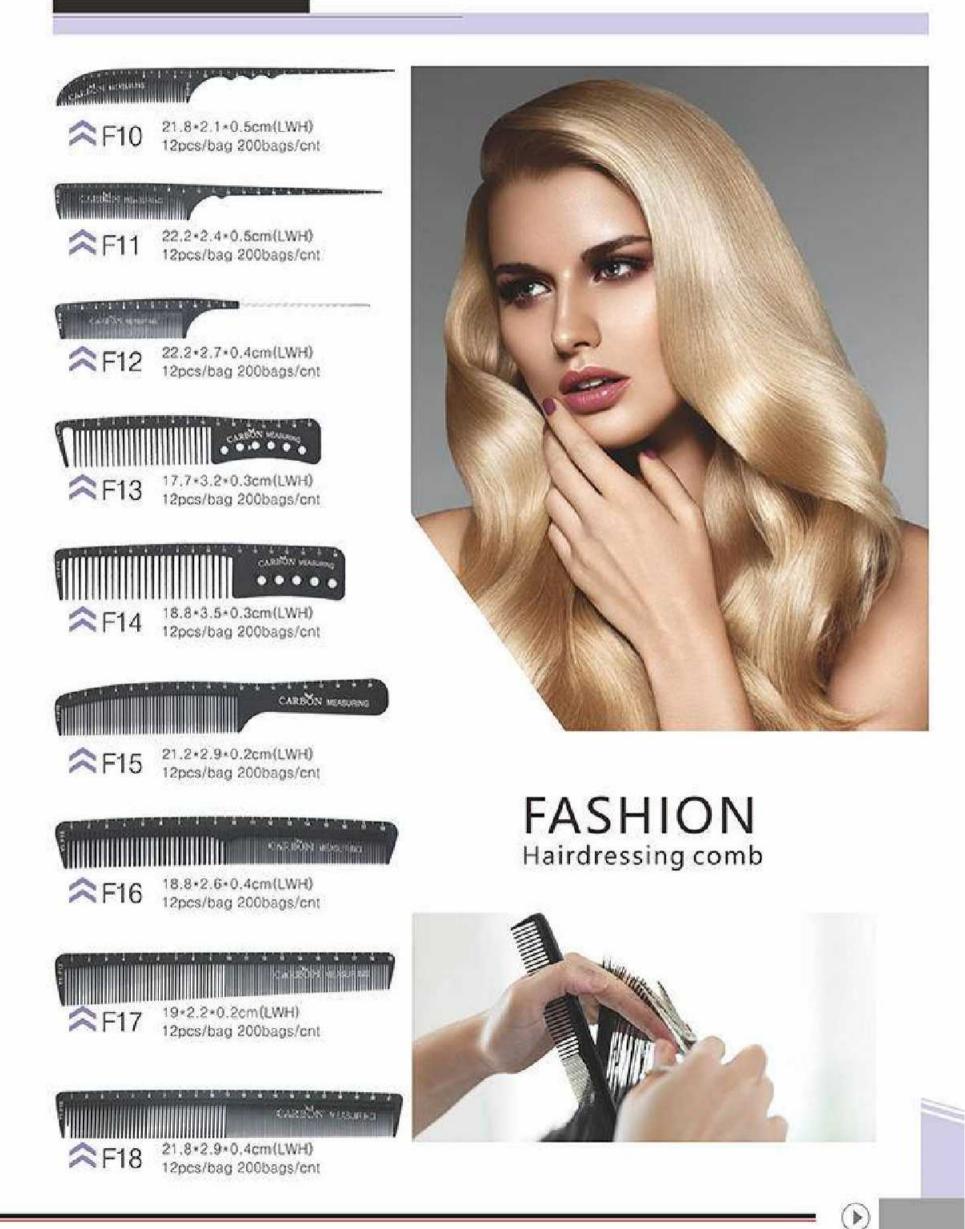

2cm \*6cm



F-6 S# @3.2cm+6cm









F-7 M# Ф3.2cm+6cm



F-7 L# Ф3.2cm \*6cm

















## YOUR CHARM TO YOU

Your charm you make decision Do an attractive woman















∢



## Shaving Stand 4pcs set

Bowl: material:Stainless Diameter:7cm Height:4.5cm

Razor: Material: Carbon Steel Razor Total length:24cm Folding length:16.5cm

stand: Material:alloy stainless steel Length:13.5 cm Base Dia.:7.5 cm

brush: Handle Material: Resin Base dia.:~34.93mm Total Length:~104mmh

Package include: 1set(1x razor,1x brush, 1x stand ,1x bowl)









## **BARBER SHOP**





 $(\mathbb{P})$ 





 $\bigcirc$ 





 $\odot$ 



€





€





∢





∢





◀



 $\bigcirc$ 



∢





◀



()



∢









∢

























€











 $\bigcirc$ 







€









€























18\*2.8cm(LWH) 12pcs/bag 200bags/cnt

122-G123#<sup>21\*2.8cm(LWH)</sup> 12pcs/bag 200bags/cnt

468-SM07#<sup>19\*2.8cm(LWH)</sup> 12pcs/bag 200bags/cnt

468-SM10#<sup>18\*2.8cm(LWH)</sup> 12pcs/bag 200bags/cnt



117-G20#<sup>20\*2.6cm(LWH)</sup> 12pcs/bag200bags/cnt

## 

119-G31# 19\*2.8cm(LWH) 12pcs/bag 200bags/cnt

121-G121# <sup>21\*2.8</sup>cm(LWH) <sup>12pcs/bag 200bags/cnt</sup>

## 

468-SM01#<sup>21\*3.5cm</sup>(LWH) 12pcs/bag200bags/cnt

468-SM09#<sup>21\*2.8cm(LWH)</sup> 12pcs/bag 200bags/cnt

468-SM13#<sup>22.3\*3.1cm(LWH)</sup> 12pcs/bag 200bags/cnt

Hairdressing comb







| N-1243-1 20.5*4cm 2400pcs/cnt | Y3 C031 22*2.8cm 2400pcs/cnt<br>Y3 C061 22*2.8cm 2400pcs/cnt |
|-------------------------------|--------------------------------------------------------------|