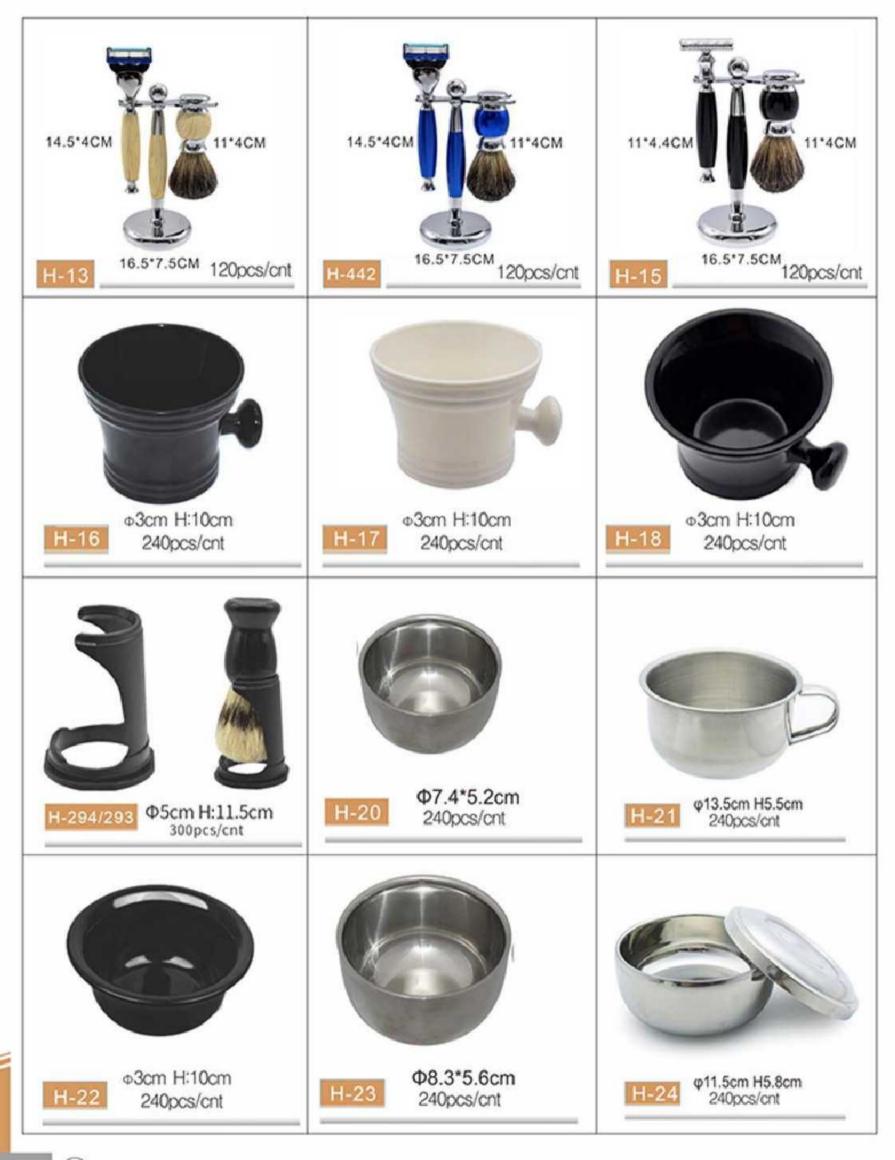

## Shaving Stand 4pcs set

Bowl: material:Stainless Diameter:7cm Height:4.5cm

Razor: Material: Carbon Steel Razor Total length:24cm Folding length:16.5cm

stand: Material:alloy stainless steel Length:13.5 cm Base Dia.:7.5 cm

brush: Handle Material: Resin Base dia.:~34.93mm Total Length:~104mmh

Package include: 1set(1x razor,1x brush, 1x stand ,1x bowl)