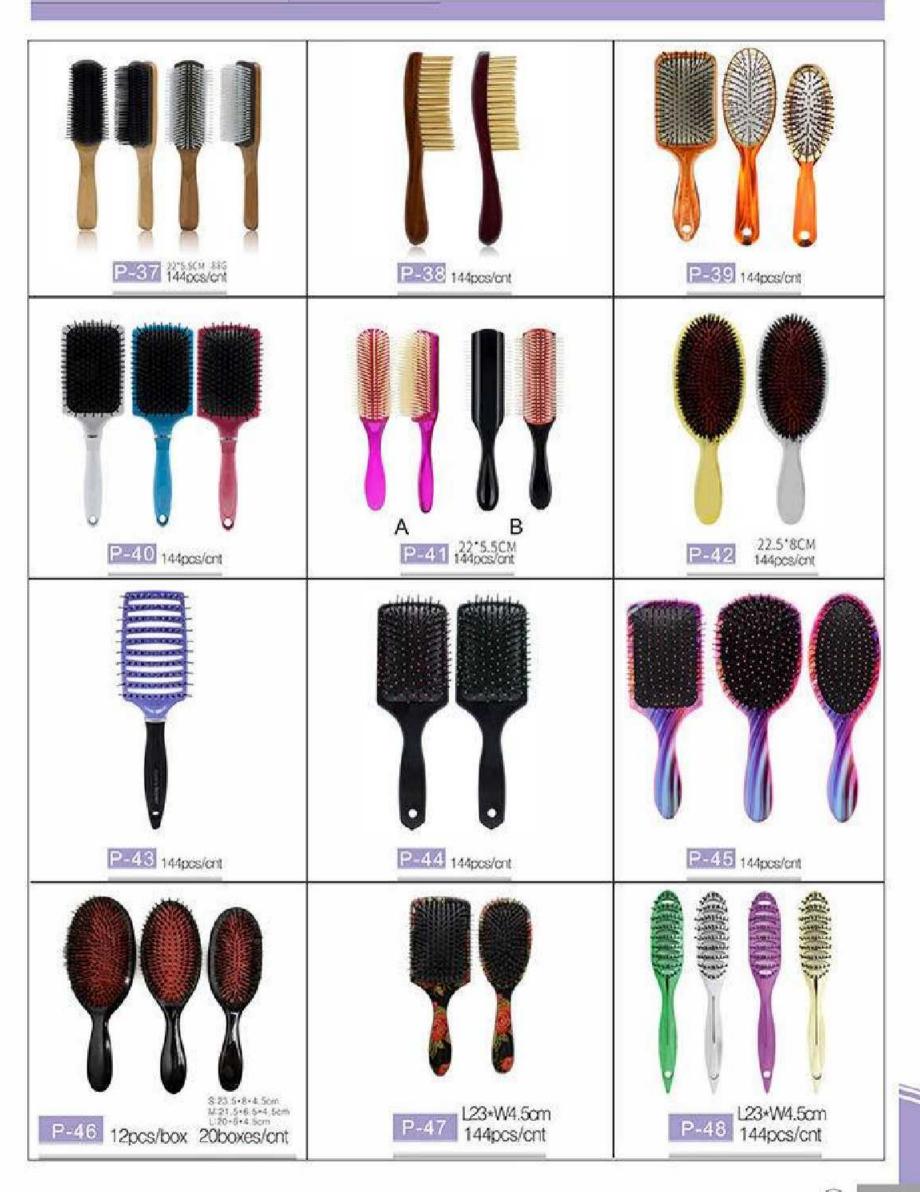

#### HAIR&BEAUTY PRODUCTS

∢

€

F-31# Φ1.9cm+6.3cm F-32# Φ2.2cm+6.3cm F-3 3# Φ2.6cm+6.3cm F-3 4# Φ3cm+6.3cm F-35# Φ3.8cm+6.3cm

F-4 1# @2.4cm+6.3cm

F-4 2# Ф2.8cm +6.3cm

F-4 3# Ф3.6cm + 6.3cm

F-4 4# Ф3.8cm +6.3cm