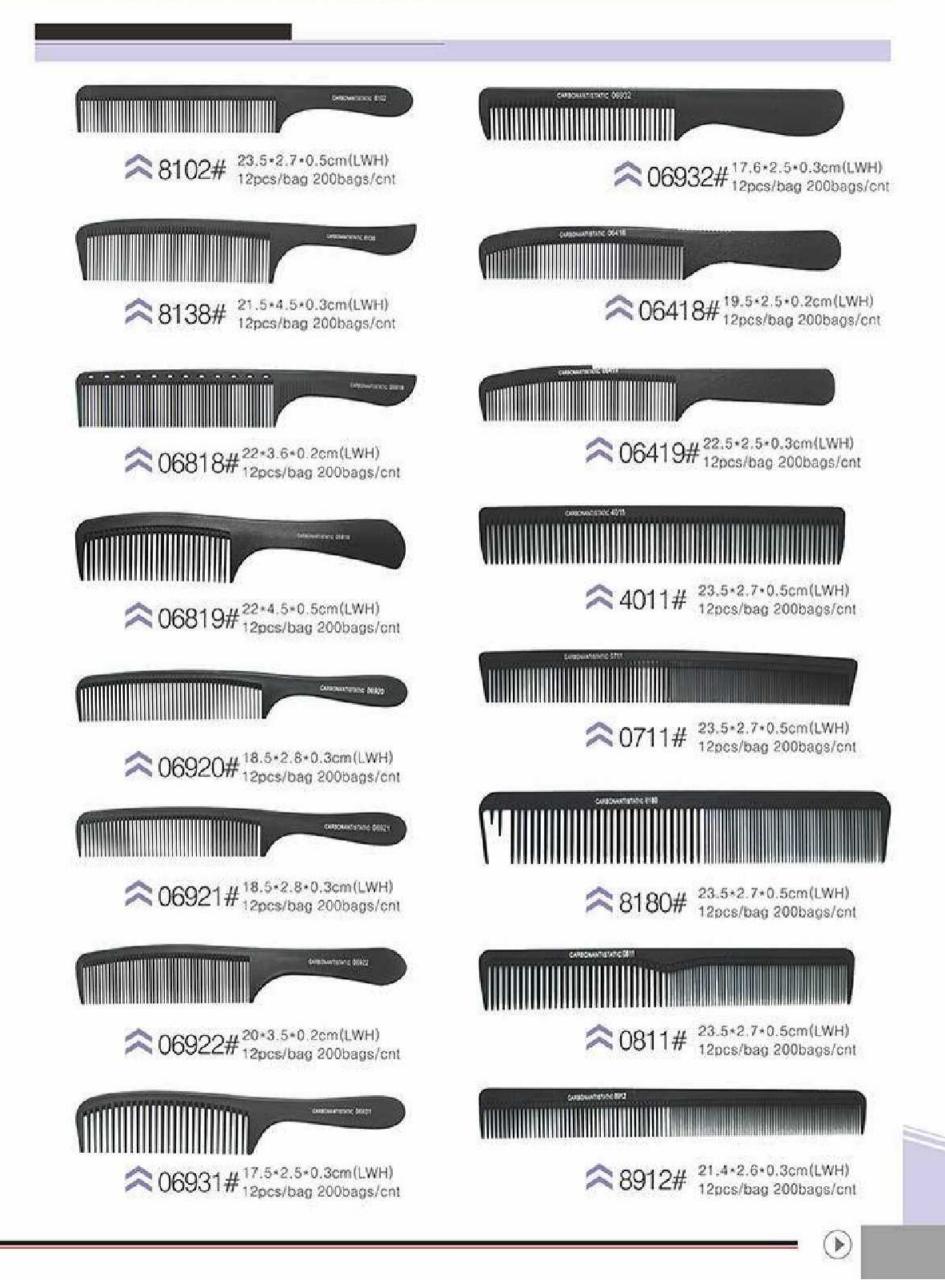

◀

 $\bigcirc$ 

∢

◀

()

∢

∢

€

 $\bigcirc$ 

€

€

18\*2.8cm(LWH) 12pcs/bag 200bags/cnt

122-G123#<sup>21\*2.8cm(LWH)</sup> 12pcs/bag 200bags/cnt

468-SM07#<sup>19\*2.8cm(LWH)</sup> 12pcs/bag 200bags/cnt

468-SM10#<sup>18\*2.8cm(LWH)</sup> 12pcs/bag 200bags/cnt