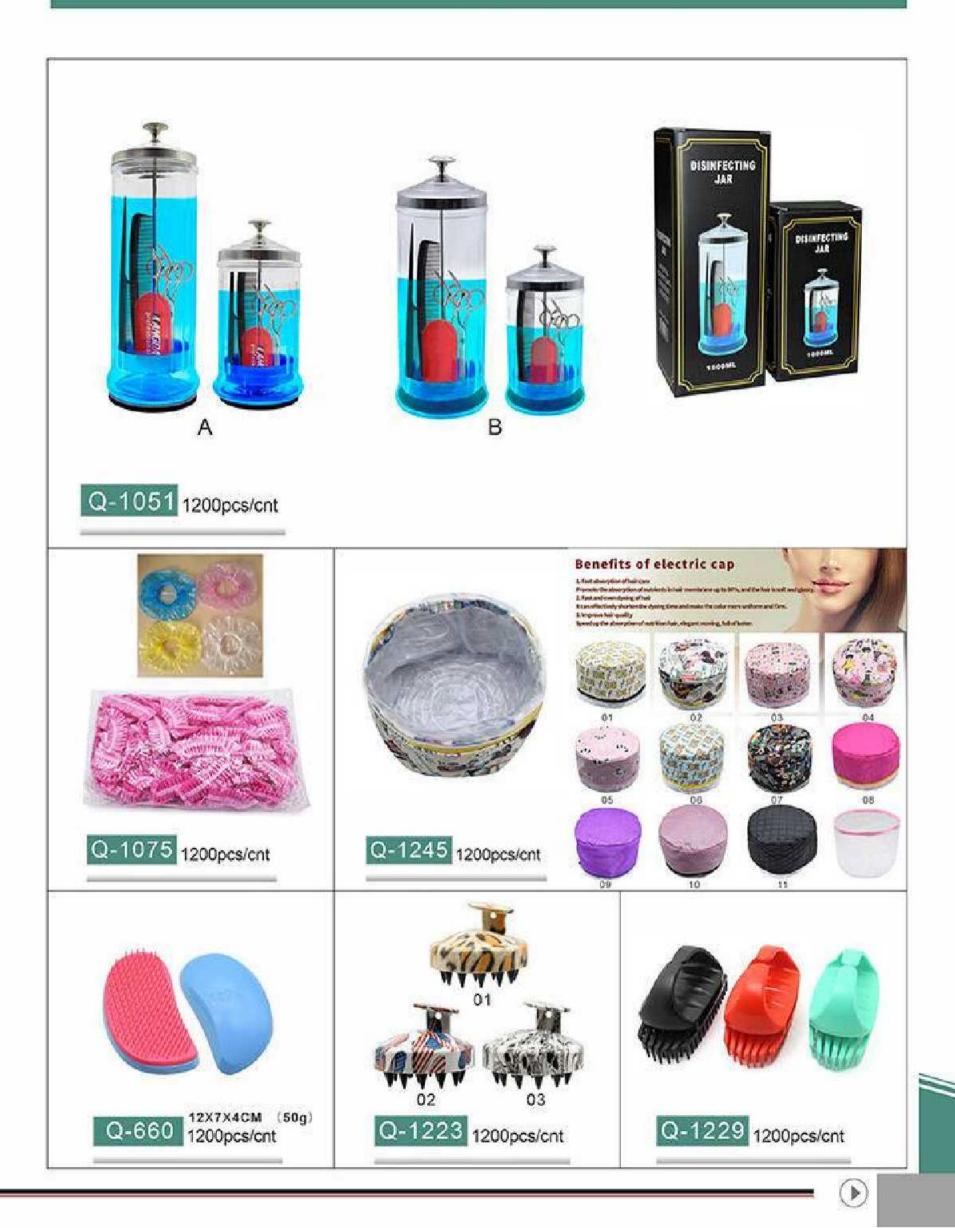

--------------------------------------------------------|
| N-1243-2 20.5*4cm 2400pcs/cnt | YC C062 22*2.8cm 2400pcs/cnt                                 |
|                               |                                                              |
| N-1016 18.8*40cm 2400pcs/cnt  | N-502 22.5*6cm 2400pcs/cnt                                   |
| N-1017 22*2.5cm 2400pcs/cnt   | N-668                                                        |





 $\bigcirc$ 





## CERAMIC ROUND BRUSH







()







∢



 $(\mathbf{b})$ 







∢



 $(\mathbf{b})$ 







€



 $(\mathbf{b})$ 





















 $(\mathbf{b})$ 













 $(\mathbf{b})$ 







ⓓ

1# 1/8" 3MM 2# 1/4" 6MM 3# 3/8" 10MM 4# 1/2" 13MM 5# 5/8" 16MM 6# 3/4" 19MM 7# 7/8" 22MM 8# 1" 25MM

 $(\mathbf{b})$ 

















## PROFESSIONAL

## Mannequin Head Salon Tool Cart Hair Dryer Stand

WANGDA HAIRDRESSING PRODUC





④





∢









④





KAKARANA X X COM BAAAAAAA M

112

octo















€









∢





## WORLD MADE LIMITED

Unit 305-7, 3/F, Laford Centre, 838 Lai Chi Kok Road, Cheung Sha Wan, Kowloon, Hong Kong info@worldmadeltd.net Cell.3337401342