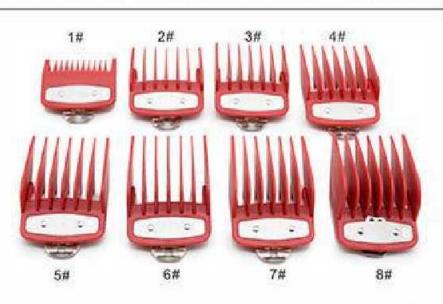

 $(\mathbf{b})$ 

 $(\mathbf{b})$ 

ⓓ

1# 1/8" 3MM 2# 1/4" 6MM 3# 3/8" 10MM 4# 1/2" 13MM 5# 5/8" 16MM 6# 3/4" 19MM 7# 7/8" 22MM 8# 1" 25MM

 $(\mathbf{b})$ 