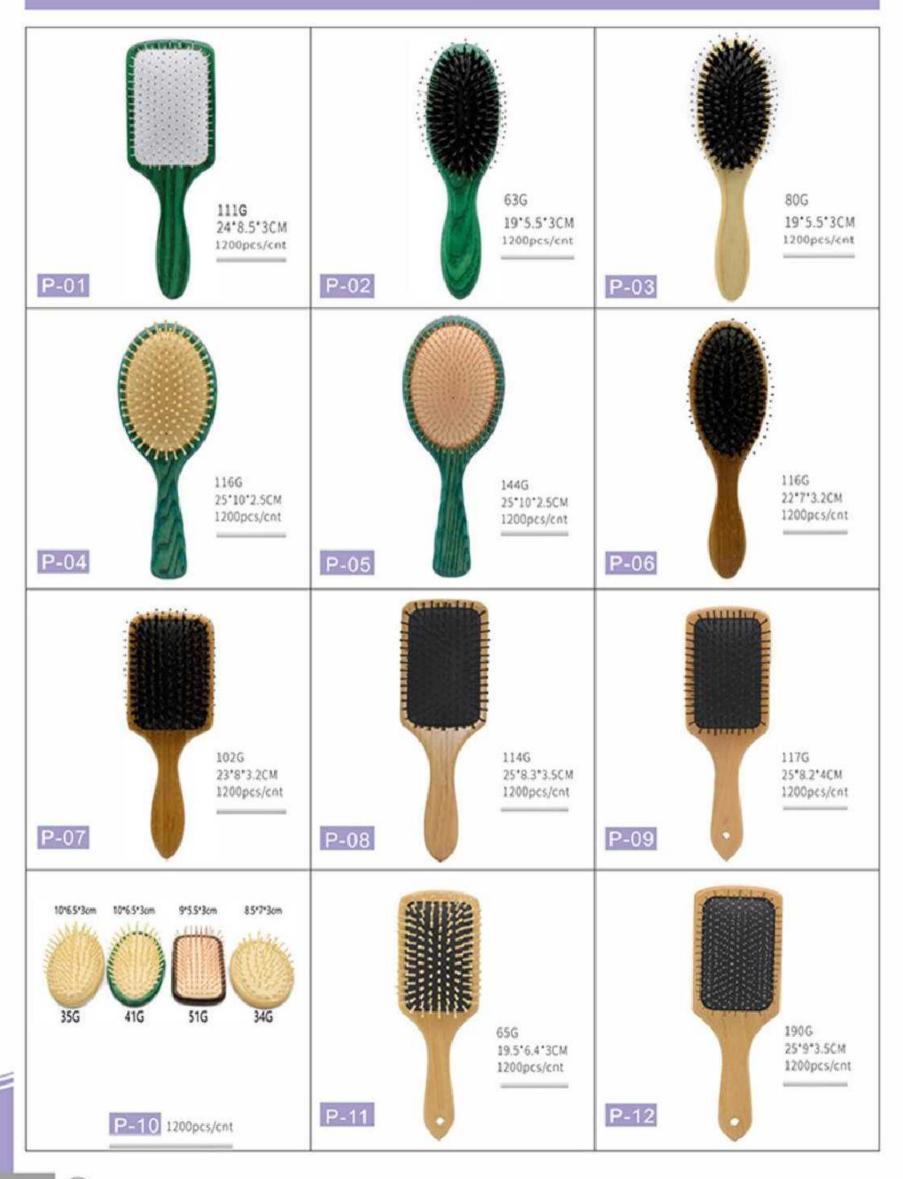

g200bags/cnt

468-SM09#<sup>21\*2.8cm(LWH)</sup> 12pcs/bag 200bags/cnt

468-SM13#<sup>22.3\*3.1cm(LWH)</sup> 12pcs/bag 200bags/cnt

Hairdressing comb







| N-1243-1 20.5*4cm 2400pcs/cnt | Y3 C031 22*2.8cm 2400pcs/cnt<br>Y3 C061 22*2.8cm 2400pcs/cnt |
|-------------------------------|--------------------------------------------------------------|
| N-1243-2 20.5*4cm 2400pcs/cnt | YC C062 22*2.8cm 2400pcs/cnt                                 |
|                               |                                                              |
| N-1016 18.8*40cm 2400pcs/cnt  | N-502 22.5*6cm 2400pcs/cnt                                   |
| N-1017 22*2.5cm 2400pcs/cnt   | N-668                                                        |





 $\bigcirc$ 





## CERAMIC ROUND BRUSH







()







∢



 $(\mathbf{b})$ 







∢



 $(\mathbf{b})$ 







€



 $(\mathbf{b})$ 





















 $(\mathbf{b})$ 













 $(\mathbf{b})$ 







ⓓ

1# 1/8" 3MM 2# 1/4" 6MM 3# 3/8" 10MM 4# 1/2" 13MM 5# 5/8" 16MM 6# 3/4" 19MM 7# 7/8" 22MM 8# 1" 25MM

 $(\mathbf{b})$ 

















## PROFESSIONAL

## Mannequin Head Salon Tool Cart Hair Dryer Stand

WANGDA HAIRDRESSING PRODUC





④





∢









④





KAKARANA X X COM BAAAAAAA M

112

octo















€









∢





## WORLD MADE LIMITED

Unit 305-7, 3/F, Laford Centre, 838 Lai Chi Kok Road, Cheung Sha Wan, Kowloon, Hong Kong info@worldmadeltd.net Cell.3337401342