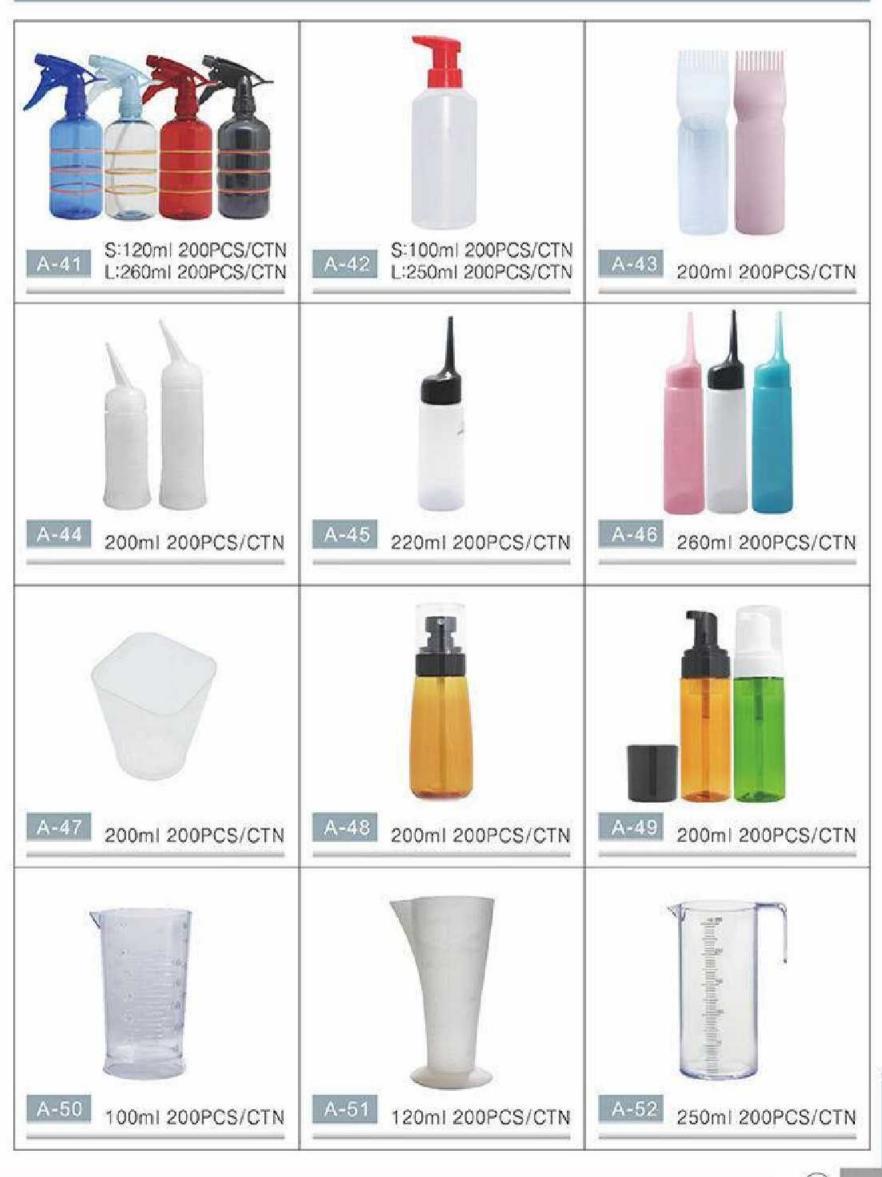

#### WORLD MADE LIMITED

Unit 305-7, 3/F, Laford Centre, 838 Lai Chi Kok Road, Cheung Sha Wan, Kowloon, Hong Kong info@worldmadeltd.net Cell.3337401342











€





#### A new way to spray Fashion

- A

### Dryer Diffuser

#### HOT SOCK

difusor papa secadora de pelo

Hot Sock is the light-weight alternative coneavy plastic diffusers. It fits virtually any blow dryer and is small enough to be carried in a purse or pocket. Made of sturdy, heat resistant flexible foam.



### Tinting Bowl

professional manual tinting dyeing bowl hair color mixer plastic











€



 $\bigcirc$ 

# TINGTING BRUSH

HAIR&BEAUTY PRODUCTS





€







## HAIR CLIP



#### HAIR&BEAUTY PRODUCTS









∢





€













F-31# Φ1.9cm+6.3cm F-32# Φ2.2cm+6.3cm F-3 3# Φ2.6cm+6.3cm F-3 4# Φ3cm+6.3cm F-35# Φ3.8cm+6.3cm



F-4 1# @2.4cm+6.3cm

F-4 2# Ф2.8cm +6.3cm



F-4 3# Ф3.6cm + 6.3cm



F-4 4# Ф3.8cm +6.3cm



F-51# Φ1.6cm+6cm F-55# Ф3.2cm \*6cm F-5 6# Ф3.6cm \*6cm