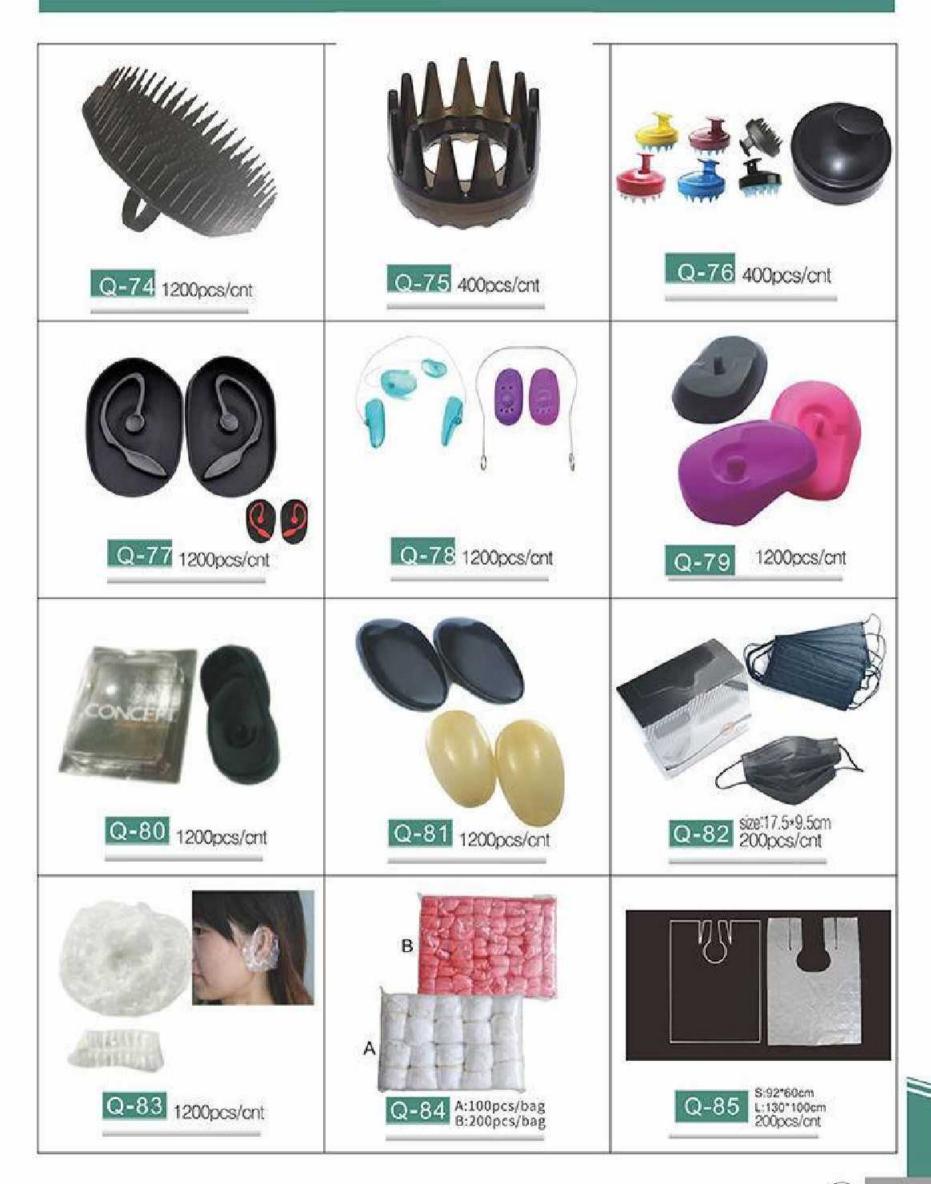

ags/cnt

Hairdressing comb







| N-1243-1 20.5*4cm 2400pcs/cnt | Y3 C031 22*2.8cm 2400pcs/cnt<br>Y3 C061 22*2.8cm 2400pcs/cnt |
|-------------------------------|--------------------------------------------------------------|
| N-1243-2 20.5*4cm 2400pcs/cnt | YC C062 22*2.8cm 2400pcs/cnt                                 |
|                               |                                                              |
| N-1016 18.8*40cm 2400pcs/cnt  | N-502 22.5*6cm 2400pcs/cnt                                   |
| N-1017 22*2.5cm 2400pcs/cnt   | N-668                                                        |





 $\bigcirc$ 





## CERAMIC ROUND BRUSH







()







∢



 $(\mathbf{b})$ 







∢



 $(\mathbf{b})$ 







€



 $(\mathbf{b})$ 





















 $(\mathbf{b})$ 













 $(\mathbf{b})$ 







ⓓ

1# 1/8" 3MM 2# 1/4" 6MM 3# 3/8" 10MM 4# 1/2" 13MM 5# 5/8" 16MM 6# 3/4" 19MM 7# 7/8" 22MM 8# 1" 25MM

 $(\mathbf{b})$ 

















## PROFESSIONAL

## Mannequin Head Salon Tool Cart Hair Dryer Stand

WANGDA HAIRDRESSING PRODUC





④





∢









④





KAKARANA X X COM BAAAAAAA M

112

octo















€









∢





## WORLD MADE LIMITED

Unit 305-7, 3/F, Laford Centre, 838 Lai Chi Kok Road, Cheung Sha Wan, Kowloon, Hong Kong info@worldmadeltd.net Cell.3337401342