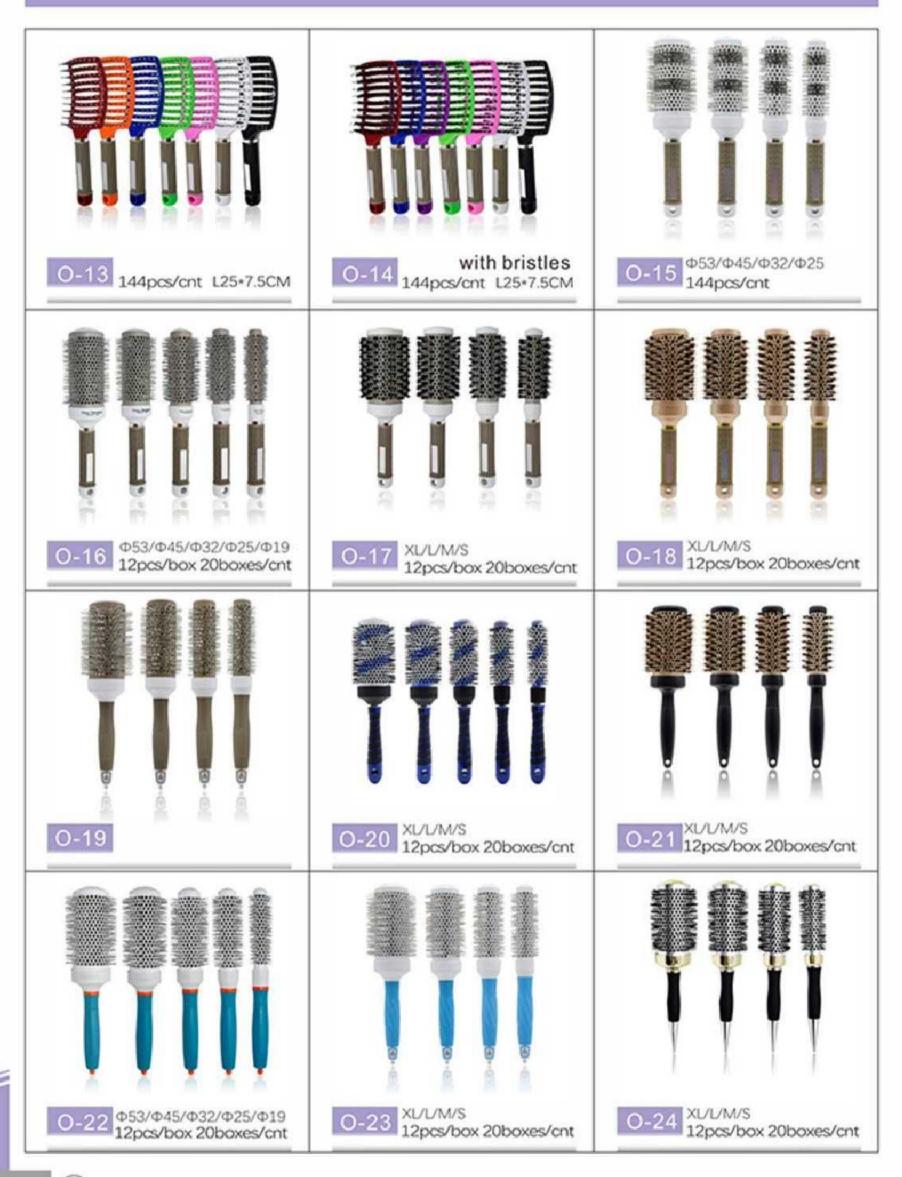

## CERAMIC ROUND BRUSH

()

∢

 $(\mathbf{b})$ 

∢

 $(\mathbf{b})$ 

€

 $(\mathbf{b})$ 