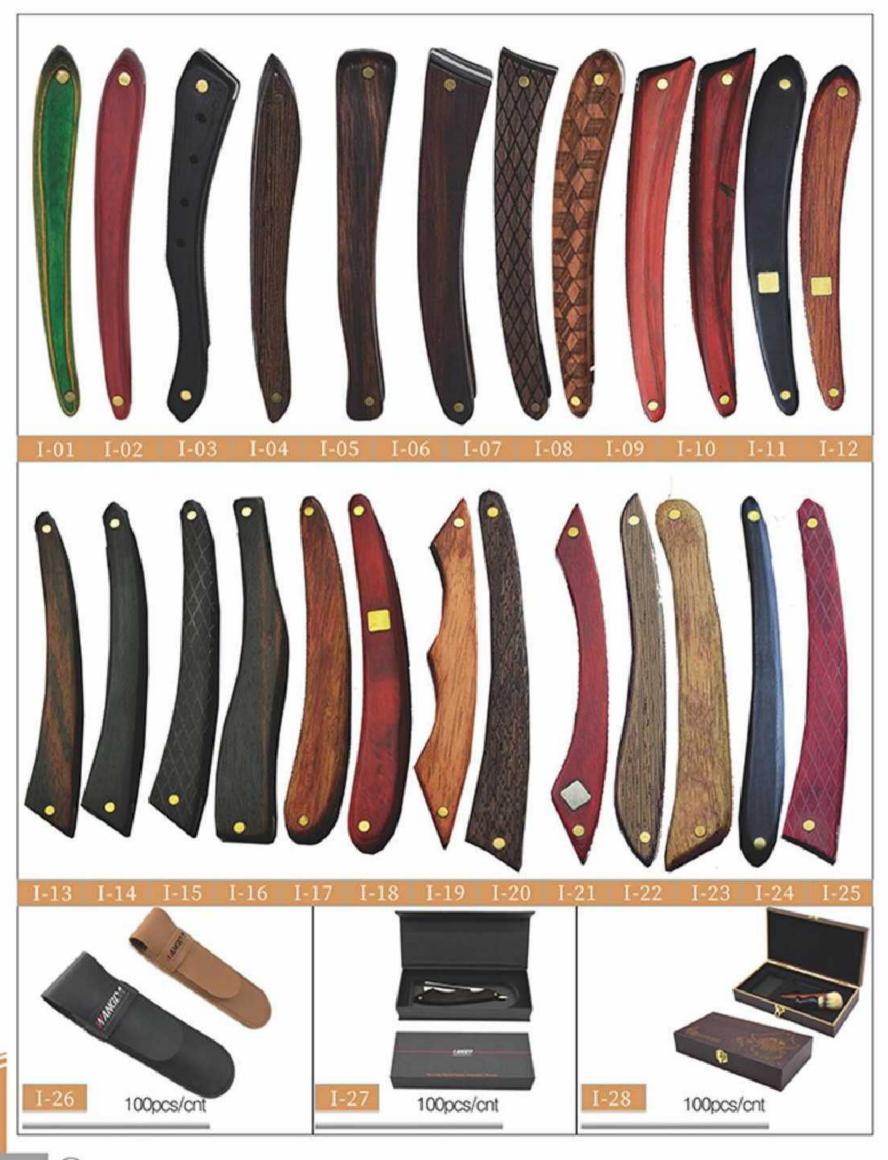

## Shaving Stand 4pcs set

Bowl: material:Stainless Diameter:7cm Height:4.5cm

Razor: Material: Carbon Steel Razor Total length:24cm Folding length:16.5cm

stand: Material:alloy stainless steel Length:13.5 cm Base Dia.:7.5 cm

brush: Handle Material: Resin Base dia.:~34.93mm Total Length:~104mmh

Package include: 1set(1x razor,1x brush, 1x stand ,1x bowl)