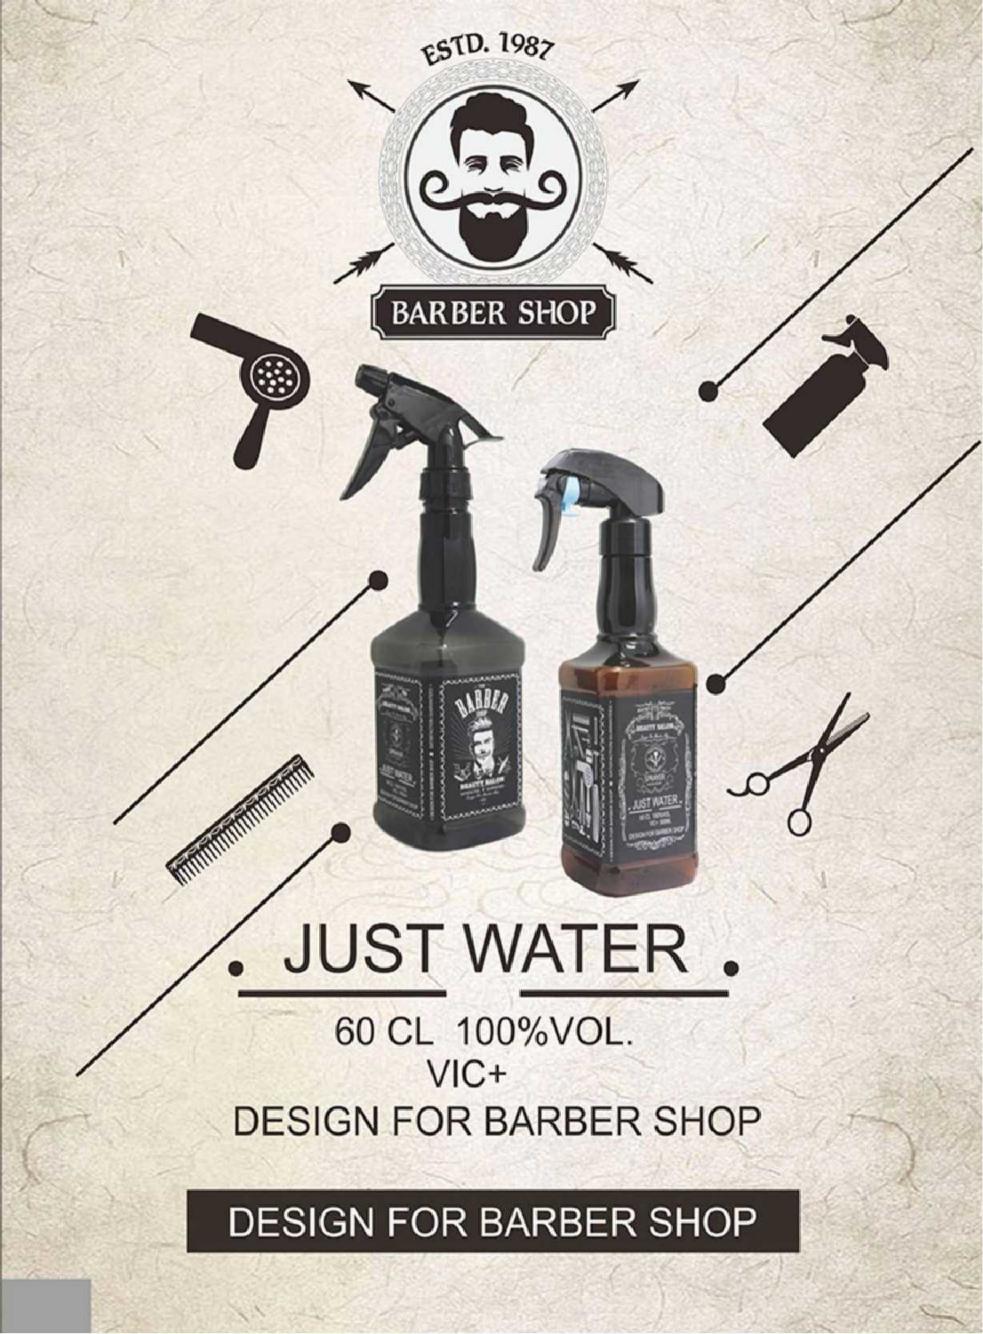

#### WORLD MADE LIMITED

Unit 305-7, 3/F, Laford Centre, 838 Lai Chi Kok Road, Cheung Sha Wan, Kowloon, Hong Kong info@worldmadeltd.net Cell.3337401342











€





#### A new way to spray Fashion

- A

### Dryer Diffuser

#### HOT SOCK

difusor papa secadora de pelo

Hot Sock is the light-weight alternative coneavy plastic diffusers. It fits virtually any blow dryer and is small enough to be carried in a purse or pocket. Made of sturdy, heat resistant flexible foam.



### Tinting Bowl

professional manual tinting dyeing bowl hair color mixer plastic











€



 $\bigcirc$ 

# TINGTING BRUSH

HAIR&BEAUTY PRODUCTS





€







## HAIR CLIP



#### HAIR&BEAUTY PRODUCTS









∢





€













F-31# Φ1.9cm+6.3cm F-32# Φ2.2cm+6.3cm F-3 3# Φ2.6cm+6.3cm F-3 4# Φ3cm+6.3cm F-35# Φ3.8cm+6.3cm



F-4 1# @2.4cm+6.3cm

F-4 2# Ф2.8cm +6.3cm



F-4 3# Ф3.6cm + 6.3cm



F-4 4# Ф3.8cm +6.3cm



F-51# Φ1.6cm+6cm F-55# Ф3.2cm \*6cm F-5 6#