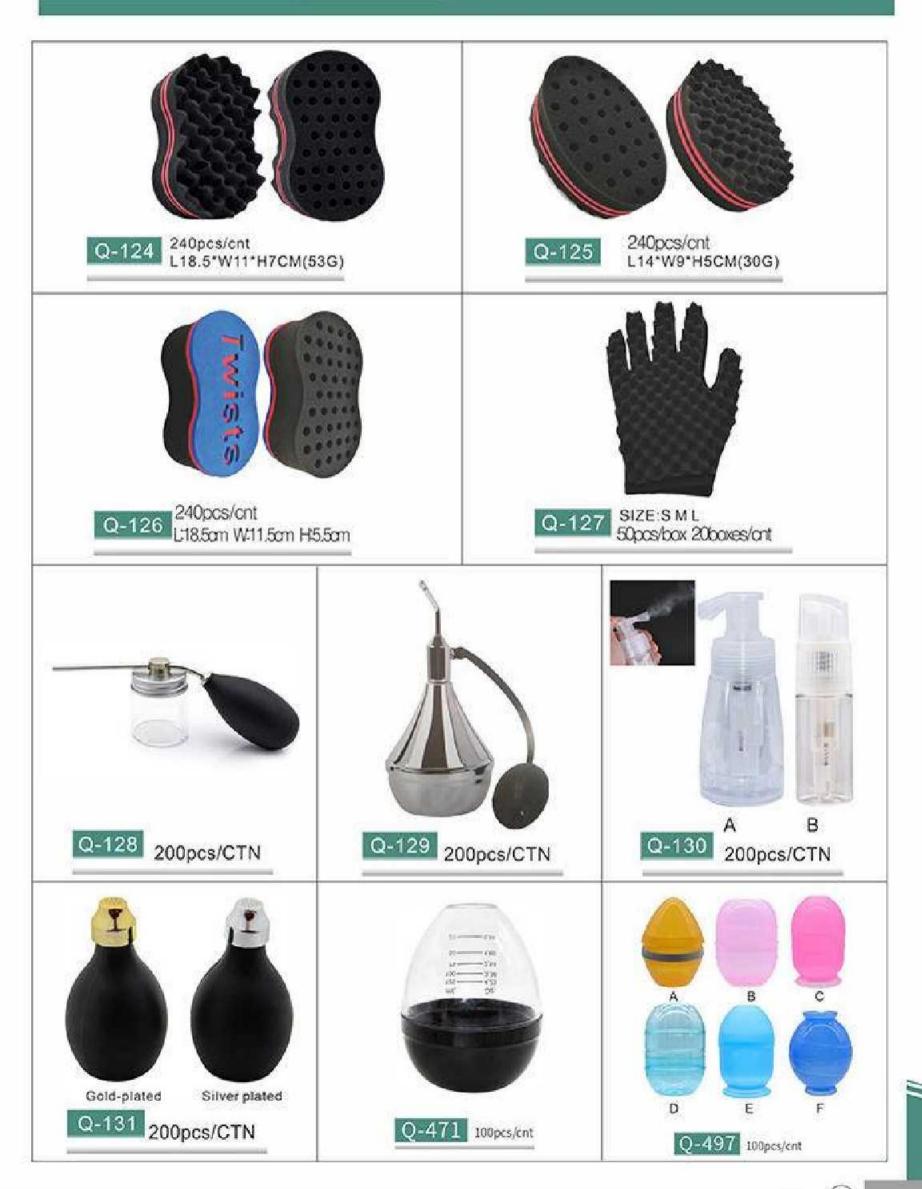

Hairdressing comb







| N-1243-1 20.5*4cm 2400pcs/cnt | Y3 C031 22*2.8cm 2400pcs/cnt<br>Y3 C061 22*2.8cm 2400pcs/cnt |
|-------------------------------|--------------------------------------------------------------|
| N-1243-2 20.5*4cm 2400pcs/cnt | YC C062 22*2.8cm 2400pcs/cnt                                 |
|                               |                                                              |
| N-1016 18.8*40cm 2400pcs/cnt  | N-502 22.5*6cm 2400pcs/cnt                                   |
| N-1017 22*2.5cm 2400pcs/cnt   | N-668                                                        |





 $\bigcirc$ 





## CERAMIC ROUND BRUSH







()







∢



 $(\mathbf{b})$ 







∢



 $(\mathbf{b})$ 







€



 $(\mathbf{b})$ 





















 $(\mathbf{b})$ 













 $(\mathbf{b})$ 







ⓓ

1# 1/8" 3MM 2# 1/4" 6MM 3# 3/8" 10MM 4# 1/2" 13MM 5# 5/8" 16MM 6# 3/4" 19MM 7# 7/8" 22MM 8# 1" 25MM

 $(\mathbf{b})$ 

















## PROFESSIONAL

## Mannequin Head Salon Tool Cart Hair Dryer Stand

WANGDA HAIRDRESSING PRODUC





④





∢









④





KAKARANA X X COM BAAAAAAA M

112

octo















€









∢





## WORLD MADE LIMITED

Unit 305-7, 3/F, Laford Centre, 838 Lai Chi Kok Road, Cheung Sha Wan, Kowloon, Hong Kong info@worldmadeltd.net Cell.3337401342