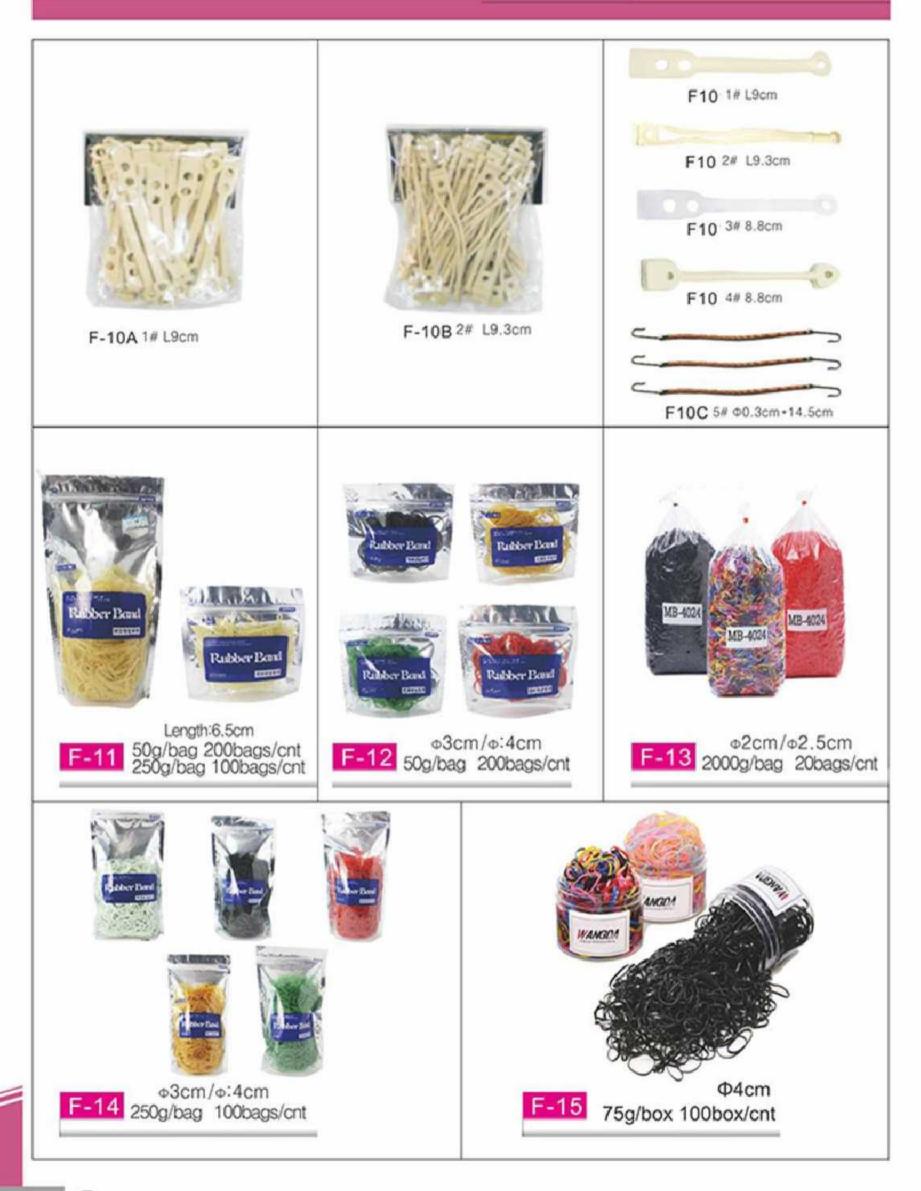

◀

 $\bigcirc$ 

∢

◀

()

∢

∢

€

 $\bigcirc$ 

€

€

18\*2.8cm(LWH) 12pcs/bag 200bags/cnt

122-G123#<sup>21\*2.8cm(LWH)</sup> 12pcs/bag 200bags/cnt

468-SM07#<sup>19\*2.8cm(LWH)</sup> 12pcs/bag 200bags/cnt

468-SM10#<sup>18\*2.8cm(LWH)</sup> 12pcs/bag 200bags/cnt