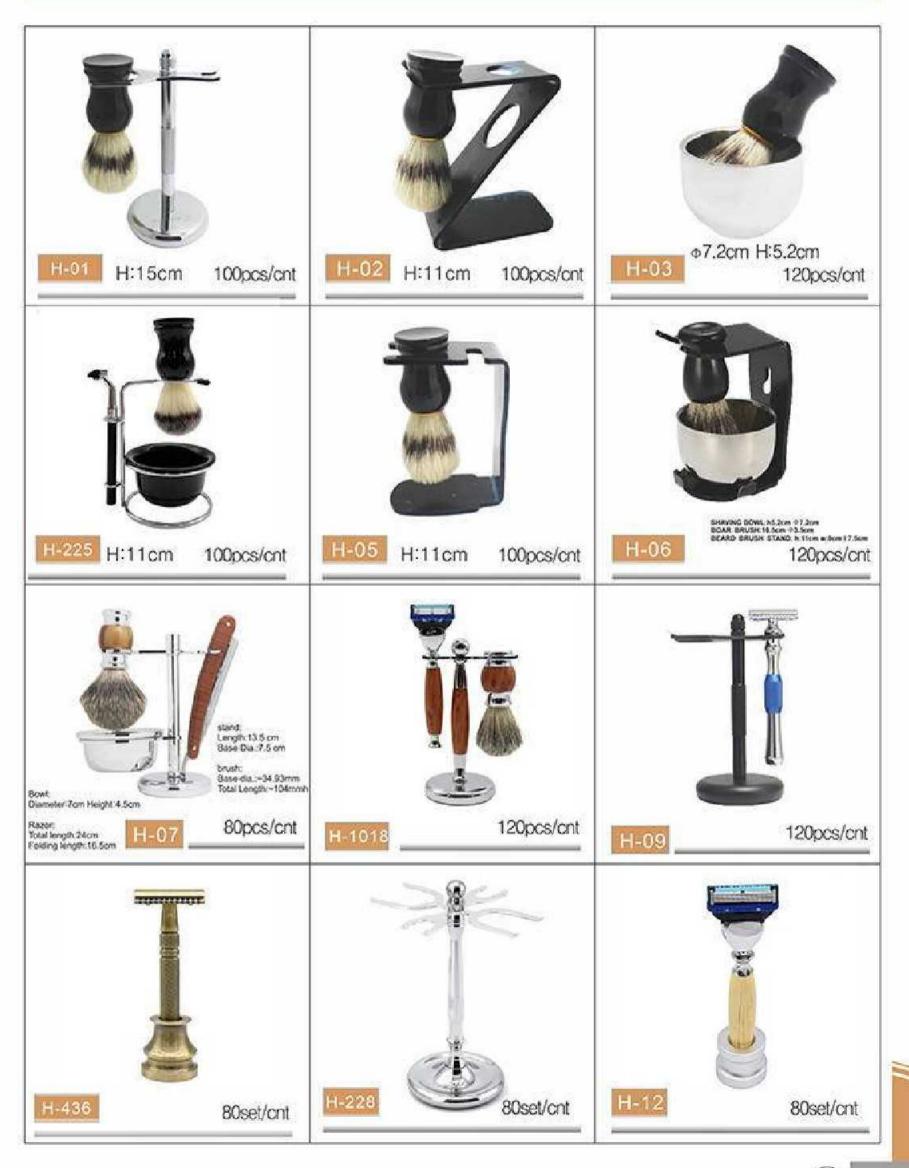

## Shaving Stand 4pcs set

Bowl: material:Stainless Diameter:7cm Height:4.5cm

Razor: Material: Carbon Steel Razor Total length:24cm Folding length:16.5cm

stand: Material:alloy stainless steel Length:13.5 cm Base Dia.:7.5 cm

brush: Handle Material: Resin Base dia.:~34.93mm Total Length:~104mmh

Package include: 1set(1x razor,1x brush, 1x stand ,1x bowl)