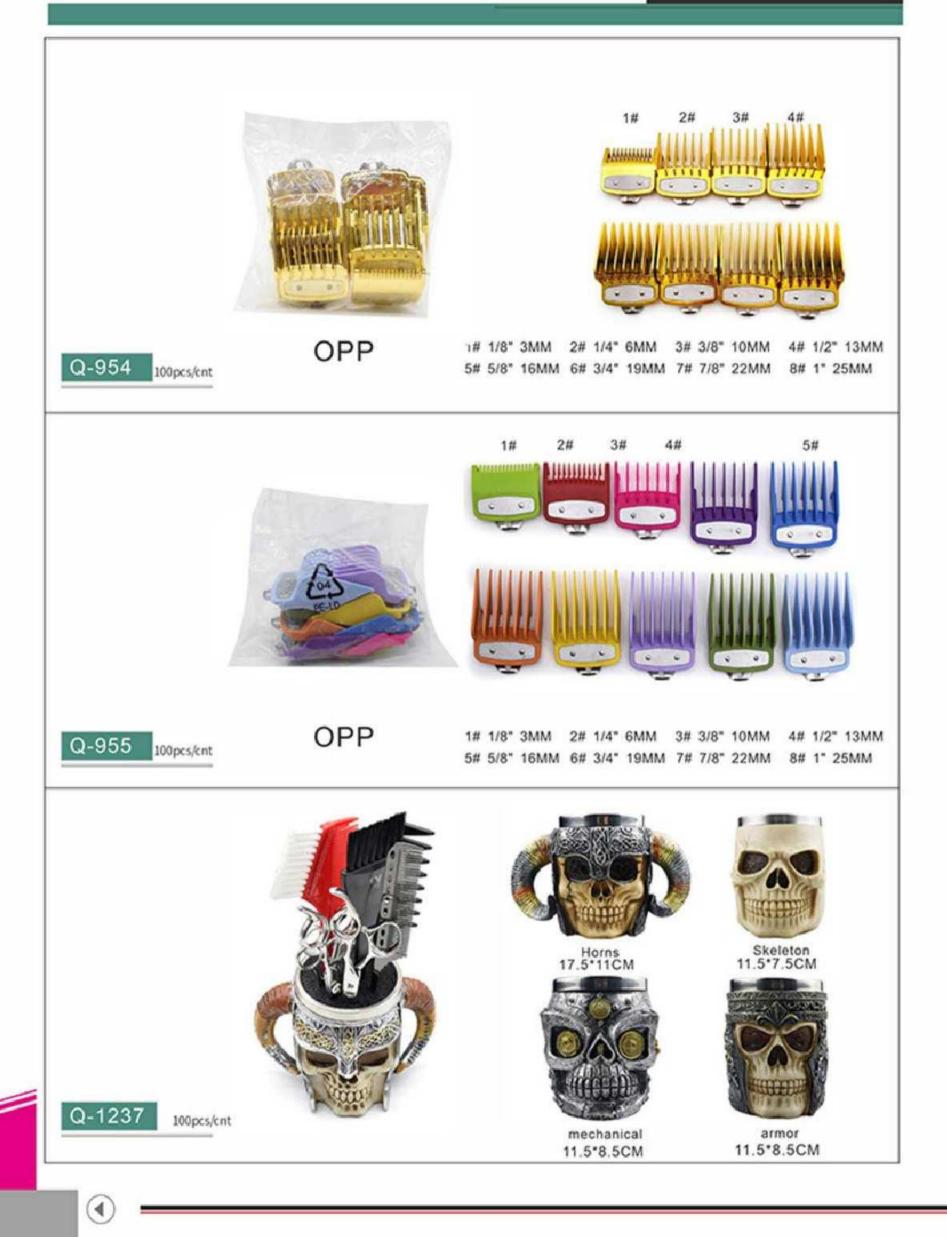

 $(\mathbf{b})$ 

 $(\mathbf{b})$ 

ⓓ

1# 1/8" 3MM 2# 1/4" 6MM 3# 3/8" 10MM 4# 1/2" 13MM 5# 5/8" 16MM 6# 3/4" 19MM 7# 7/8" 22MM 8# 1" 25MM

 $(\mathbf{b})$ 