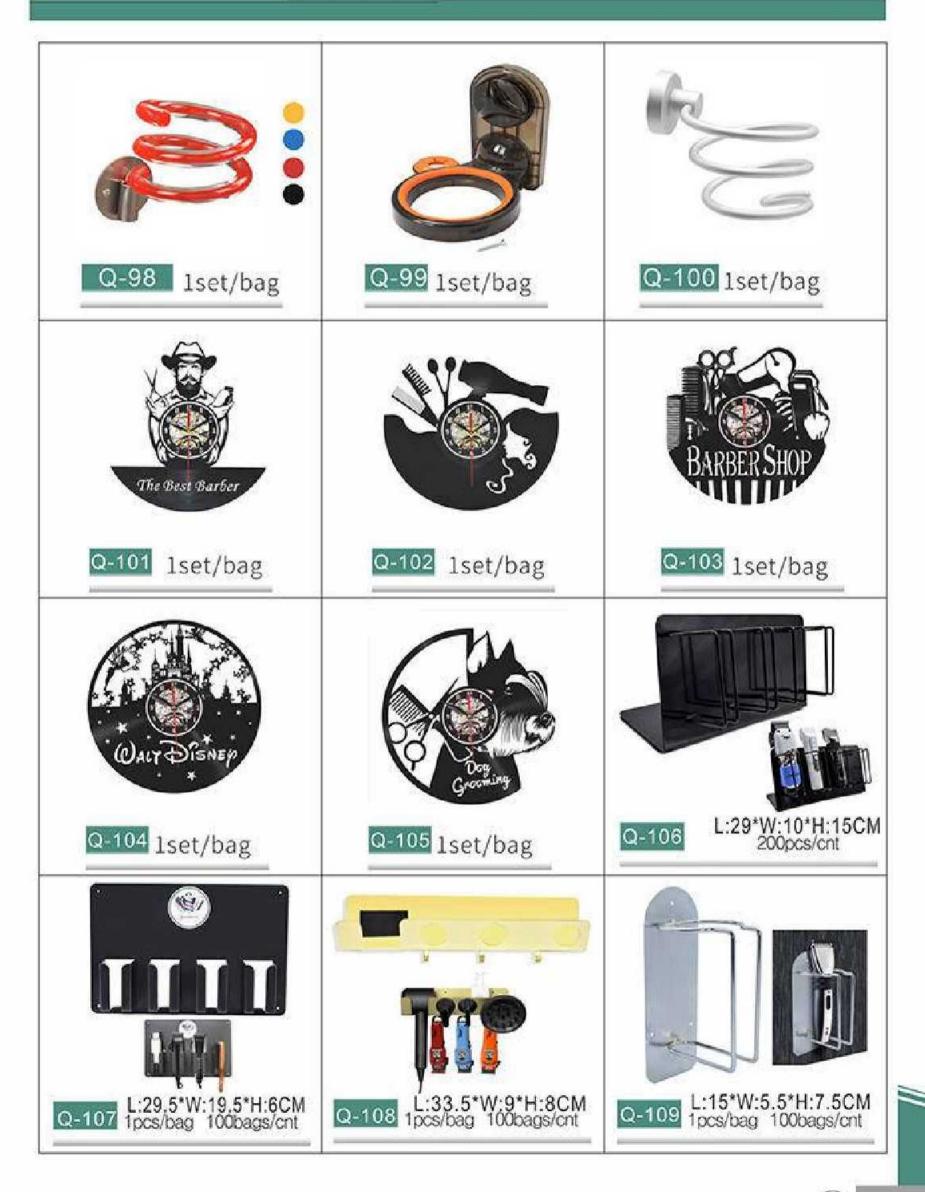

cnt

Hairdressing comb







| N-1243-1 20.5*4cm 2400pcs/cnt | Y3 C031 22*2.8cm 2400pcs/cnt<br>Y3 C061 22*2.8cm 2400pcs/cnt |
|-------------------------------|--------------------------------------------------------------|
| N-1243-2 20.5*4cm 2400pcs/cnt | YC C062 22*2.8cm 2400pcs/cnt                                 |
|                               |                                                              |
| N-1016 18.8*40cm 2400pcs/cnt  | N-502 22.5*6cm 2400pcs/cnt                                   |
| N-1017 22*2.5cm 2400pcs/cnt   | N-668                                                        |





 $\bigcirc$ 





## CERAMIC ROUND BRUSH







()







∢



 $(\mathbf{b})$ 







∢



 $(\mathbf{b})$ 







€



 $(\mathbf{b})$ 





















 $(\mathbf{b})$ 













 $(\mathbf{b})$ 







ⓓ

1# 1/8" 3MM 2# 1/4" 6MM 3# 3/8" 10MM 4# 1/2" 13MM 5# 5/8" 16MM 6# 3/4" 19MM 7# 7/8" 22MM 8# 1" 25MM

 $(\mathbf{b})$ 

















## PROFESSIONAL

## Mannequin Head Salon Tool Cart Hair Dryer Stand

WANGDA HAIRDRESSING PRODUC





④





∢









④





KAKARANA X X COM BAAAAAAA M

112

octo















€









∢





## WORLD MADE LIMITED

Unit 305-7, 3/F, Laford Centre, 838 Lai Chi Kok Road, Cheung Sha Wan, Kowloon, Hong Kong info@worldmadeltd.net Cell.3337401342