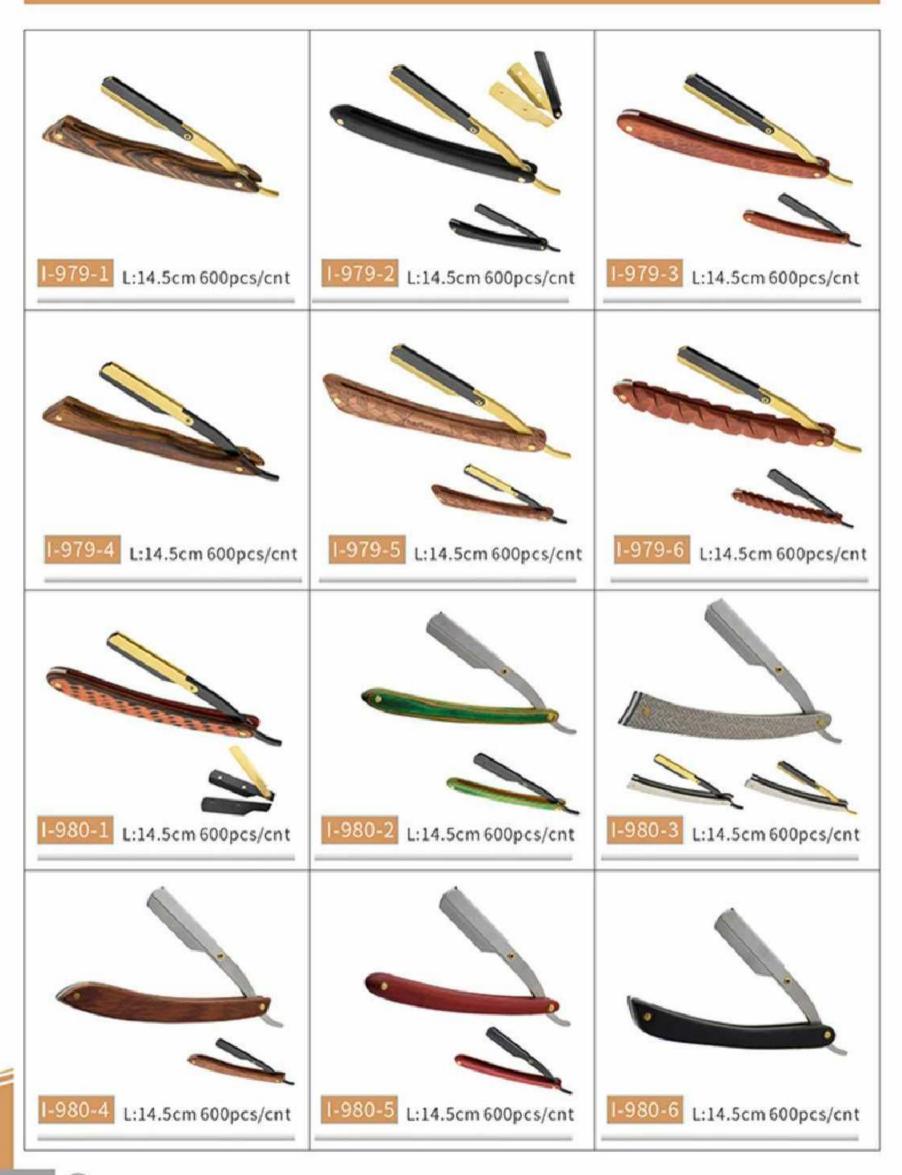

# Ф3.6cm \*6cm



- F-53# Ф2.4cm +6cm
- F-57# @4.0cm+6cm



F-54# Ф2.8cm \*6cm F-5 4# Ф4.4cm+6cm



F-6 S# Ф3.2cm \*6cm



F-6 S# @3.2cm+6cm









F-7 M# Ф3.2cm+6cm



F-7 L# Ф3.2cm \*6cm

















## YOUR CHARM TO YOU

Your charm you make decision Do an attractive woman















∢



## Shaving Stand 4pcs set

Bowl: material:Stainless Diameter:7cm Height:4.5cm

Razor: Material: Carbon Steel Razor Total length:24cm Folding length:16.5cm

stand: Material:alloy stainless steel Length:13.5 cm Base Dia.:7.5 cm

brush: Handle Material: Resin Base dia.:~34.93mm Total Length:~104mmh

Package include: 1set(1x razor,1x brush, 1x stand ,1x bowl)









## **BARBER SHOP**





 $(\mathbb{P})$ 





 $\bigcirc$ 





 $\odot$ 



€





€





∢





∢





◀



 $\bigcirc$ 



∢





◀



()



∢









∢

























€











 $\bigcirc$ 







€









€























18\*2.8cm(LWH) 12pcs/bag 200bags/cnt

122-G123#<sup>21\*2.8cm(LWH)</sup> 12pcs/bag 200bags/cnt

468-SM07#<sup>19\*2.8cm(LWH)</sup> 12pcs/bag 200bags/cnt

468-SM10#<sup>18\*2.8cm(LWH)</sup> 12pcs/bag 200bags/cnt



117-G20#<sup>20\*2.6cm(LWH)</sup> 12pcs/bag200bags/cnt

## 

119-G31# 19\*2.8cm(LWH) 12pcs/bag 200bags/cnt

121-G121# <sup>21\*2.8</sup>cm(LWH) <sup>12pcs/bag 200bags/cnt</sup>

## 

468-SM01#<sup>21\*3.5cm</sup>(LWH) 12pcs/bag200bags/cnt

468-SM09#<sup>21\*2.8cm(LWH)</sup> 12pcs/bag 200bags/cnt

468-SM13#<sup>22.3\*3.1cm(LWH)</sup> 12pcs/bag 200bags/cnt

Hairdressing comb







| N-1243-1 20.5*4cm 2400pcs/cnt | Y3 C031 22*2.8cm 2400pcs/cnt<br>Y3 C061 22*2.8cm