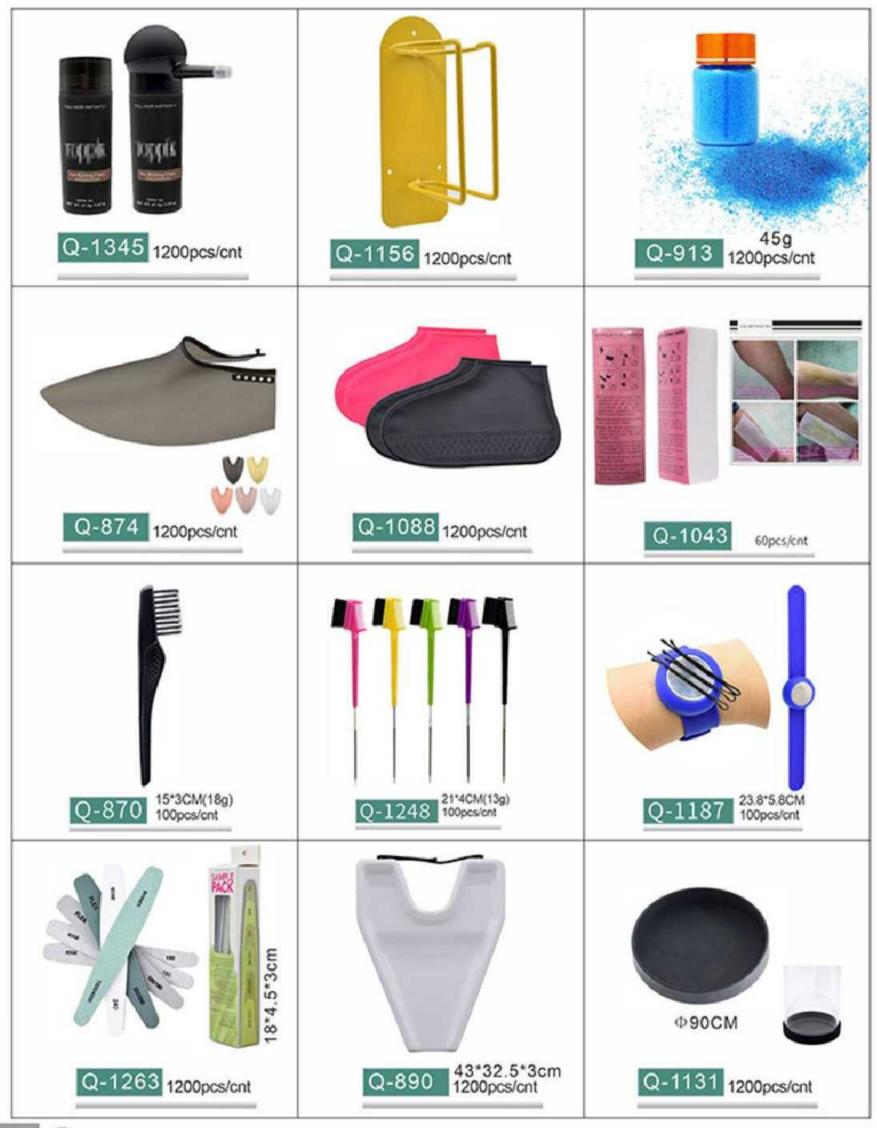

----------------------------------------------------------|
| N-1243-2 20.5*4cm 2400pcs/cnt | YC C062 22*2.8cm 2400pcs/cnt                                 |
|                               |                                                              |
| N-1016 18.8*40cm 2400pcs/cnt  | N-502 22.5*6cm 2400pcs/cnt                                   |
| N-1017 22*2.5cm 2400pcs/cnt   | N-668                                                        |





 $\bigcirc$ 





## CERAMIC ROUND BRUSH







()







∢



 $(\mathbf{b})$ 







∢



 $(\mathbf{b})$ 







€



 $(\mathbf{b})$ 





















 $(\mathbf{b})$ 













 $(\mathbf{b})$ 







ⓓ

1# 1/8" 3MM 2# 1/4" 6MM 3# 3/8" 10MM 4# 1/2" 13MM 5# 5/8" 16MM 6# 3/4" 19MM 7# 7/8" 22MM 8# 1" 25MM

 $(\mathbf{b})$ 

















## PROFESSIONAL

## Mannequin Head Salon Tool Cart Hair Dryer Stand

WANGDA HAIRDRESSING PRODUC





④





∢









④





KAKARANA X X COM BAAAAAAA M

112

octo















€









∢





## WORLD MADE LIMITED

Unit 305-7, 3/F, Laford Centre, 838 Lai Chi Kok Road, Cheung Sha Wan, Kowloon, Hong Kong info@worldmadeltd.net Cell.3337401342