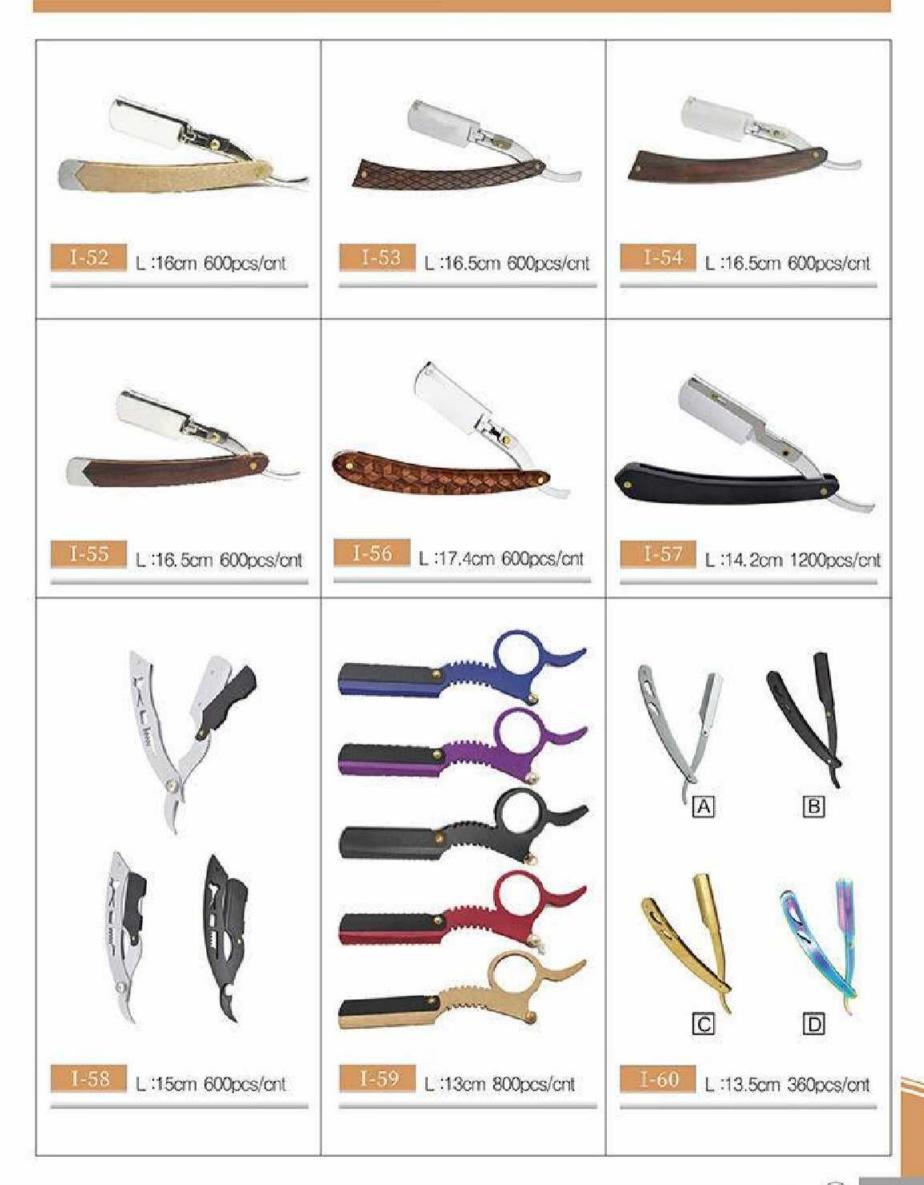

m+6cm F-55# Ф3.2cm \*6cm F-5 6# Ф3.6cm \*6cm



- F-53# Ф2.4cm +6cm
- F-57# @4.0cm+6cm



F-54# Ф2.8cm \*6cm F-5 4# Ф4.4cm+6cm



F-6 S# Ф3.2cm \*6cm



F-6 S# @3.2cm+6cm









F-7 M# Ф3.2cm+6cm



F-7 L# Ф3.2cm \*6cm

















## YOUR CHARM TO YOU

Your charm you make decision Do an attractive woman















∢



## Shaving Stand 4pcs set

Bowl: material:Stainless Diameter:7cm Height:4.5cm

Razor: Material: Carbon Steel Razor Total length:24cm Folding length:16.5cm

stand: Material:alloy stainless steel Length:13.5 cm Base Dia.:7.5 cm

brush: Handle Material: Resin Base dia.:~34.93mm Total Length:~104mmh

Package include: 1set(1x razor,1x brush, 1x stand ,1x bowl)









## **BARBER SHOP**





 $(\mathbb{P})$ 





 $\bigcirc$ 





 $\odot$ 



€





€





∢





∢





◀



 $\bigcirc$ 



∢





◀



()



∢









∢

























€











 $\bigcirc$ 







€









€























18\*2.8cm(LWH) 12pcs/bag 200bags/cnt

122-G123#<sup>21\*2.8cm(LWH)</sup> 12pcs/bag 200bags/cnt

468-SM07#<sup>19\*2.8cm(LWH)</sup> 12pcs/bag 200bags/cnt

468-SM10#<sup>18\*2.8cm(LWH)</sup> 12pcs/bag 200bags/cnt



117-G20#<sup>20\*2.6cm(LWH)</sup> 12pcs/bag200bags/cnt

## 

119-G31# 19\*2.8cm(LWH) 12pcs/bag 200bags/cnt

121-G121# <sup>21\*2.8</sup>cm(LWH) <sup>12pcs/bag 200bags/cnt</sup>

## 

468-SM01#<sup>21\*3.5cm</sup>(LWH) 12pcs/bag200bags/cnt

468-SM09#<sup>21\*2.8cm(LWH)</sup> 12pcs/bag 200bags/cnt

468-SM13#<sup>22.3\*3.1cm(LWH)</sup> 12pcs/bag 200bags/cnt

Hairdressing comb







| N-1243-1 20.5*4cm 2400pcs/cnt | Y3 C031 22*2.8cm 24