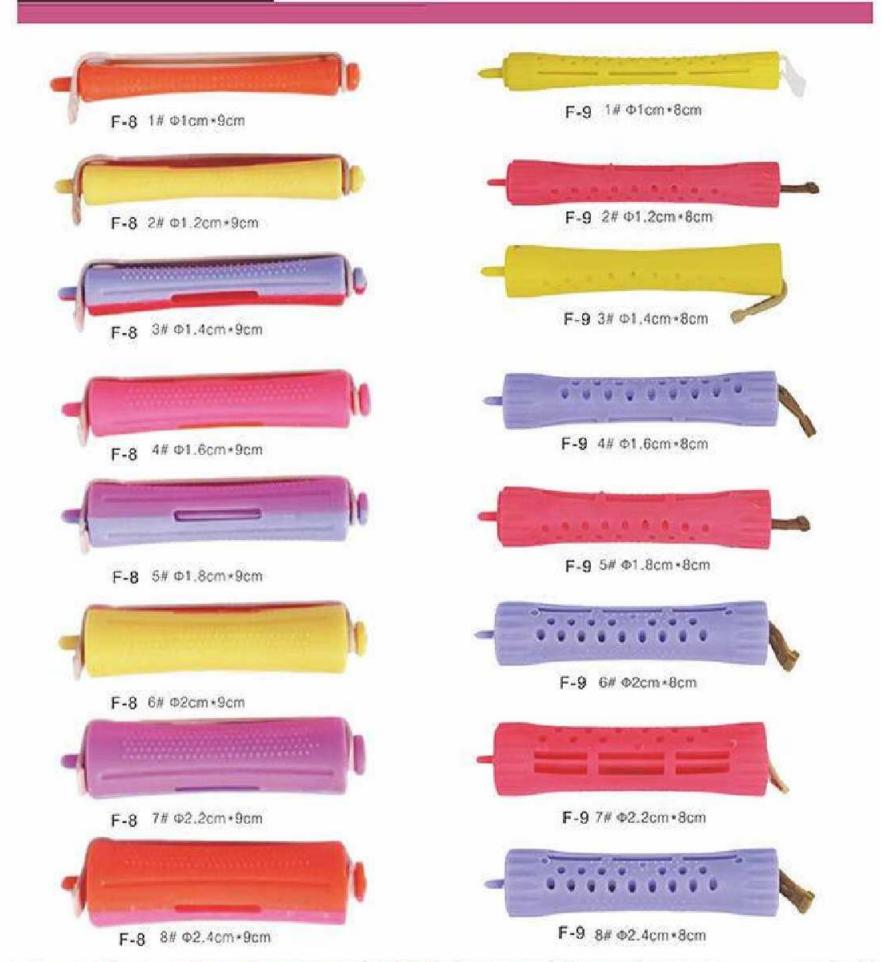

#### HAIR&BEAUTY PRODUCTS

∢

€

F-31# Φ1.9cm+6.3cm F-32# Φ2.2cm+6.3cm F-3 3# Φ2.6cm+6.3cm F-3 4# Φ3cm+6.3cm F-35# Φ3.8cm+6.3cm

F-4 1# @2.4cm+6.3cm

F-4 2# Ф2.8cm +6.3cm

F-4 3# Ф3.6cm + 6.3cm

F-4 4# Ф3.8cm +6.3cm