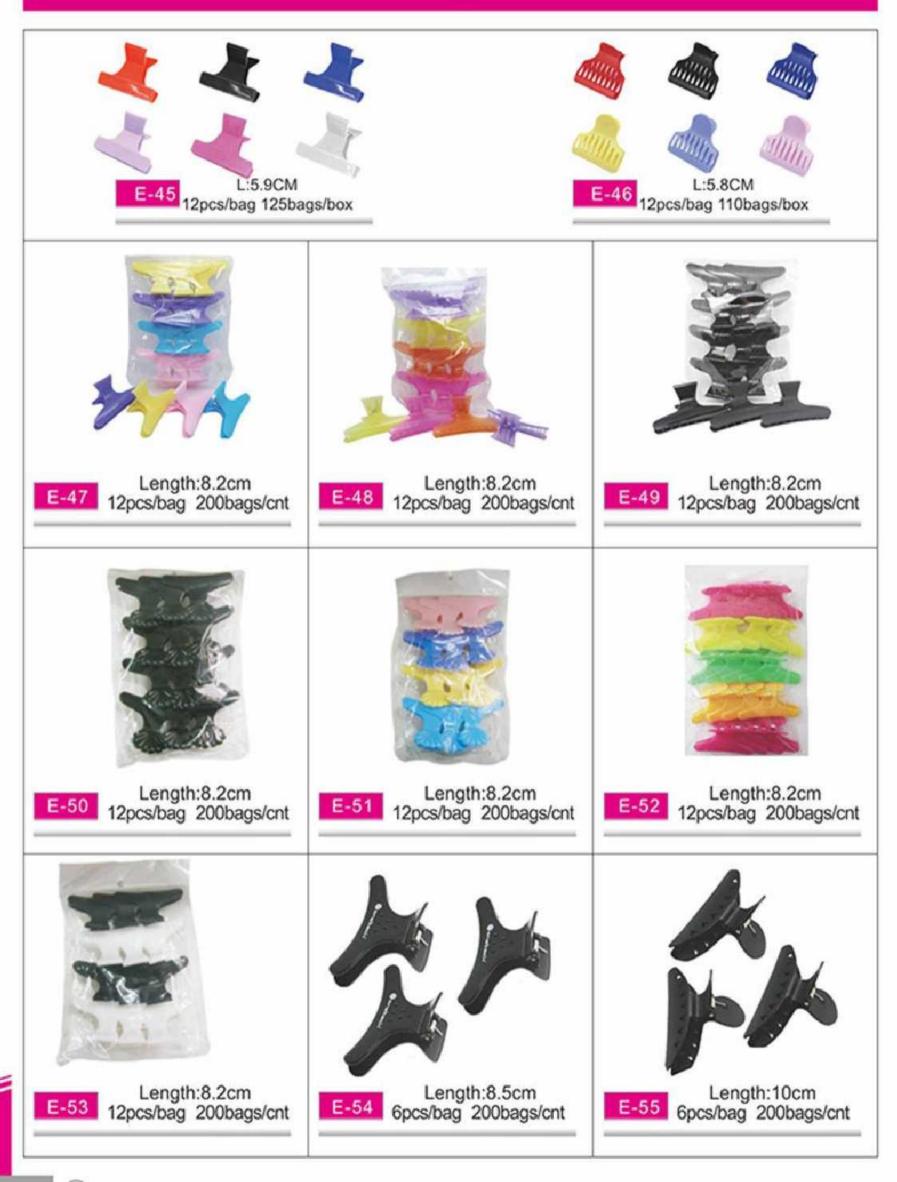

#### WORLD MADE LIMITED

Unit 305-7, 3/F, Laford Centre, 838 Lai Chi Kok Road, Cheung Sha Wan, Kowloon, Hong Kong info@worldmadeltd.net Cell.3337401342











€





#### A new way to spray Fashion

- A

### Dryer Diffuser

#### HOT SOCK

difusor papa secadora de pelo

Hot Sock is the light-weight alternative coneavy plastic diffusers. It fits virtually any blow dryer and is small enough to be carried in a purse or pocket. Made of sturdy, heat resistant flexible foam.



### Tinting Bowl

professional manual tinting dyeing bowl hair color mixer plastic











€



 $\bigcirc$ 

# TINGTING BRUSH

HAIR&BEAUTY PRODUCTS





€







## HAIR CLIP



#### HAIR&BEAUTY PRODUCTS









∢





€













F-31# Φ1.9cm+6.3cm F-32# Φ2.2cm+6.3cm F-3 3# Φ2.6cm+6.3cm F-3 4# Φ3cm+6.3cm F-35# Φ3.8cm+6.3cm



F-4 1# @2.4cm+6.3cm

F-4 2# Ф2.8cm +6.3cm



F-4 3# Ф3.6cm + 6.3cm



F-4 4# Ф3.8cm +6.3cm



F-51# Φ1.6cm+6cm F-55# Ф3.2cm \*6cm F-5 6# Ф3.6cm \*6cm



- F-53# Ф2.4cm +6cm
- F-57# @4.0cm+6cm



F-54# Ф2.8cm \*6cm F-5 4# Ф4.4cm+6cm



F-6 S# Ф3.2cm \*6cm



F-6 S# @3.2cm+6cm









F-7 M# Ф3.2cm+6cm



F-7 L# Ф3.2cm \*6cm

















## YOUR CHARM TO YOU

Your charm you make decision Do an attractive woman















∢



## Shaving Stand 4pcs set

Bowl: material:Stainless Diameter:7cm Height:4.5cm

Razor: Material: Carbon Steel Razor Total length:24cm Folding length:16.5cm

stand: Material:alloy stainless steel Length:13.5 cm Base Dia.:7.5 cm

brush: Handle Materia