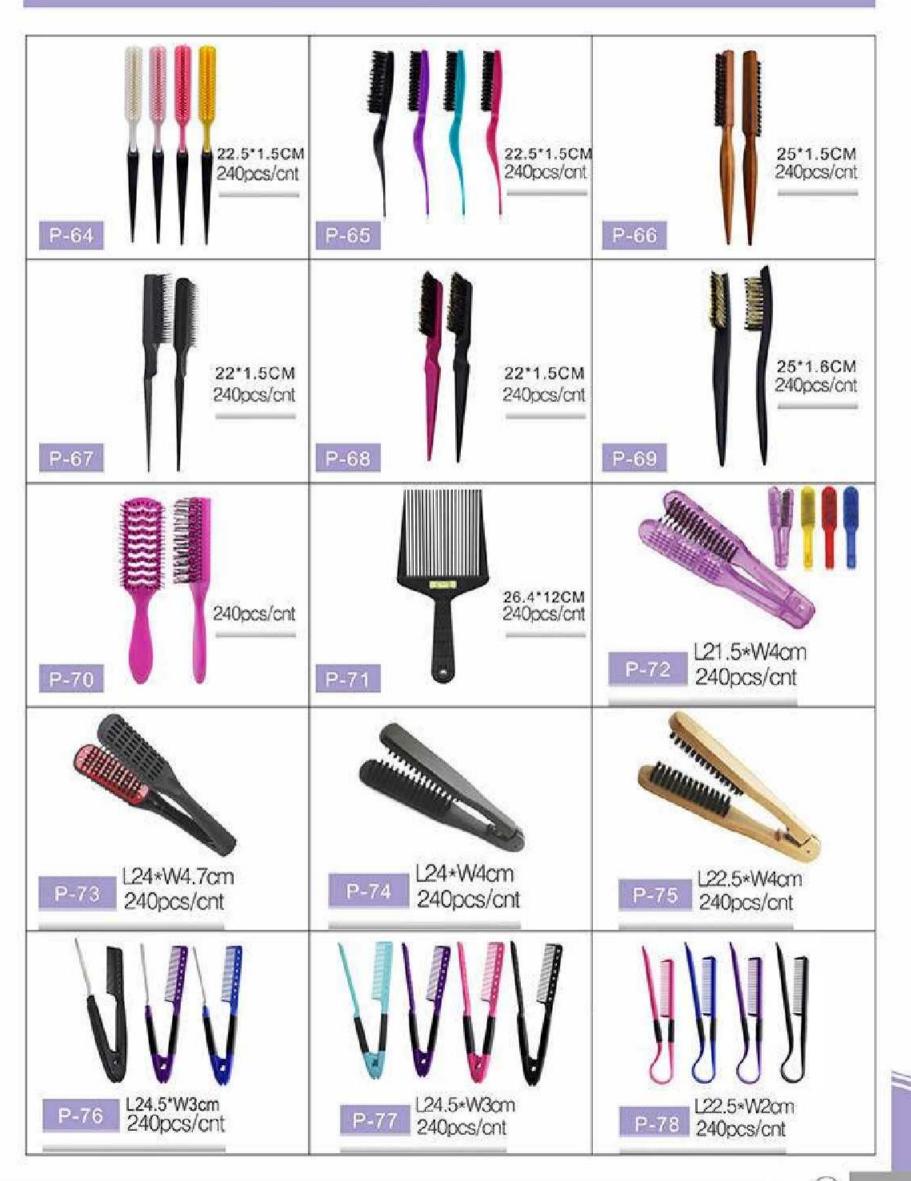

#### HAIR&BEAUTY PRODUCTS

∢

€

F-31# Φ1.9cm+6.3cm F-32# Φ2.2cm+6.3cm F-3 3# Φ2.6cm+6.3cm F-3 4# Φ3cm+6.3cm F-35# Φ3.8cm+6.3cm

F-4 1# @2.4cm+6.3cm

F-4 2# Ф2.8cm +6.3cm

F-4 3# Ф3.6cm + 6.3cm

F-4 4# Ф3.8cm +6.3cm