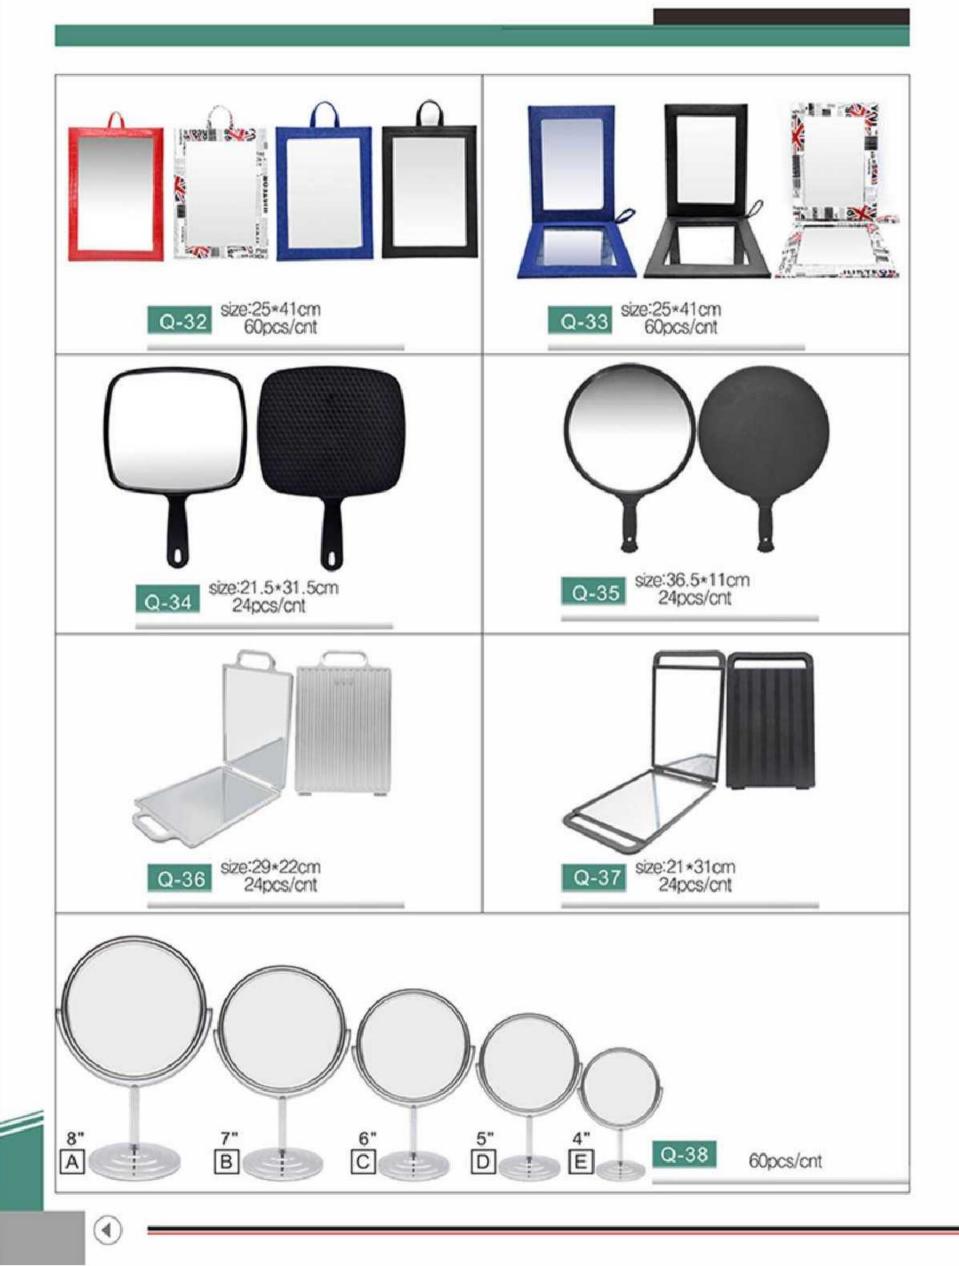

#### HAIR&BEAUTY PRODUCTS

∢

€

F-31# Φ1.9cm+6.3cm F-32# Φ2.2cm+6.3cm F-3 3# Φ2.6cm+6.3cm F-3 4# Φ3cm+6.3cm F-35# Φ3.8cm+6.3cm

F-4 1# @2.4cm+6.3cm

F-4 2# Ф2.8cm +6.3cm

F-4 3# Ф3.6cm + 6.3cm

F-4 4# Ф3.8cm +6.3cm