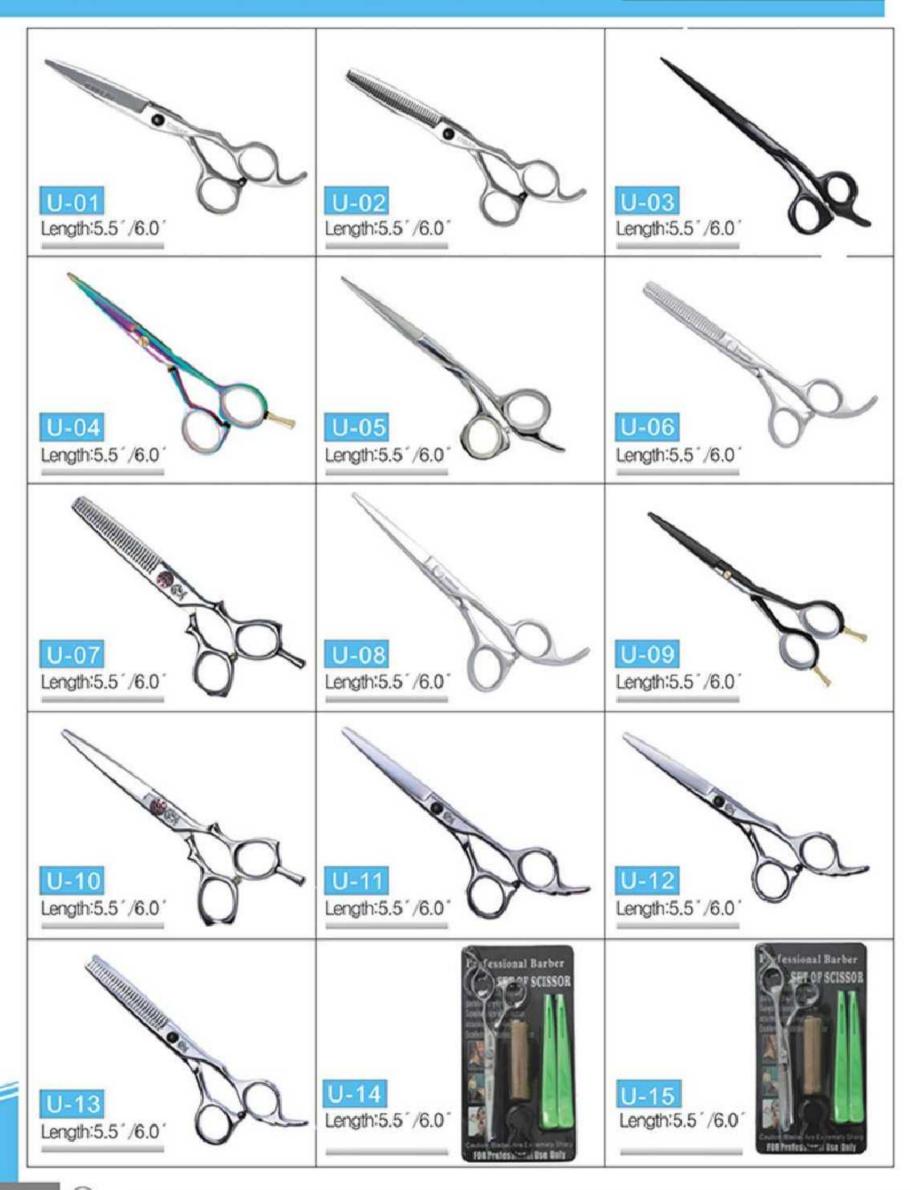

|
| N-1016 18.8*40cm 2400pcs/cnt  | N-502 22.5*6cm 2400pcs/cnt                                   |
| N-1017 22*2.5cm 2400pcs/cnt   | N-668                                                        |





 $\bigcirc$ 





## CERAMIC ROUND BRUSH







()







∢



 $(\mathbf{b})$ 







∢



 $(\mathbf{b})$ 







€



 $(\mathbf{b})$ 





















 $(\mathbf{b})$ 













 $(\mathbf{b})$ 







ⓓ

1# 1/8" 3MM 2# 1/4" 6MM 3# 3/8" 10MM 4# 1/2" 13MM 5# 5/8" 16MM 6# 3/4" 19MM 7# 7/8" 22MM 8# 1" 25MM

 $(\mathbf{b})$ 

















## PROFESSIONAL

## Mannequin Head Salon Tool Cart Hair Dryer Stand

WANGDA HAIRDRESSING PRODUC





④





∢









④





KAKARANA X X COM BAAAAAAA M

112

octo















€









∢





## WORLD MADE LIMITED

Unit 305-7, 3/F, Laford Centre, 838 Lai Chi Kok Road, Cheung Sha Wan, Kowloon, Hong Kong info@worldmadeltd.net Cell.3337401342