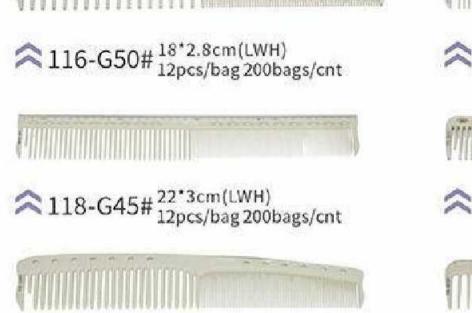

 $\bigcirc$ 

€

€

18\*2.8cm(LWH) 12pcs/bag 200bags/cnt

122-G123#<sup>21\*2.8cm(LWH)</sup> 12pcs/bag 200bags/cnt

468-SM07#<sup>19\*2.8cm(LWH)</sup> 12pcs/bag 200bags/cnt

468-SM10#<sup>18\*2.8cm(LWH)</sup> 12pcs/bag 200bags/cnt

117-G20#<sup>20\*2.6cm(LWH)</sup> 12pcs/bag200bags/cnt

## 

119-G31# 19\*2.8cm(LWH) 12pcs/bag 200bags/cnt

121-G121# <sup>21\*2.8</sup>cm(LWH) <sup>12pcs/bag 200bags/cnt</sup>

## 

468-SM01#<sup>21\*3.5cm</sup>(LWH) 12pcs/bag200bags/cnt

468-SM09#<sup>21\*2.8cm(LWH)</sup> 12pcs/bag 200bags/cnt

468-SM13#<sup>22.3\*3.1cm(LWH)</sup> 12pcs/bag 200bags/cnt

Hairdressing comb

| N-1243-1 20.5*4cm 2400pcs/cnt | Y3 C031 22*2.8cm 2400pcs/cnt<br>Y3 C061 22*2.8cm 2400pcs/cnt |
|-------------------------------|--------------------------------------------------------------|
| N-1243-2 20.5*4cm 2400pcs/cnt | YC C062 22*2.8cm 2400pcs/cnt                                 |
|                               |                                                              |
| N-1016 18.8*40cm 2400pcs/cnt  | N-502 22.5*6cm 2400pcs/cnt                                   |
| N-1017 22*2.5cm 2400pcs/cnt   | N-668                                                        |