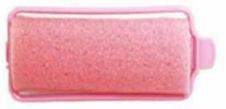

### Dryer Diffuser

#### HOT SOCK

difusor papa secadora de pelo

Hot Sock is the light-weight alternative coneavy plastic diffusers. It fits virtually any blow dryer and is small enough to be carried in a purse or pocket. Made of sturdy, heat resistant flexible foam.