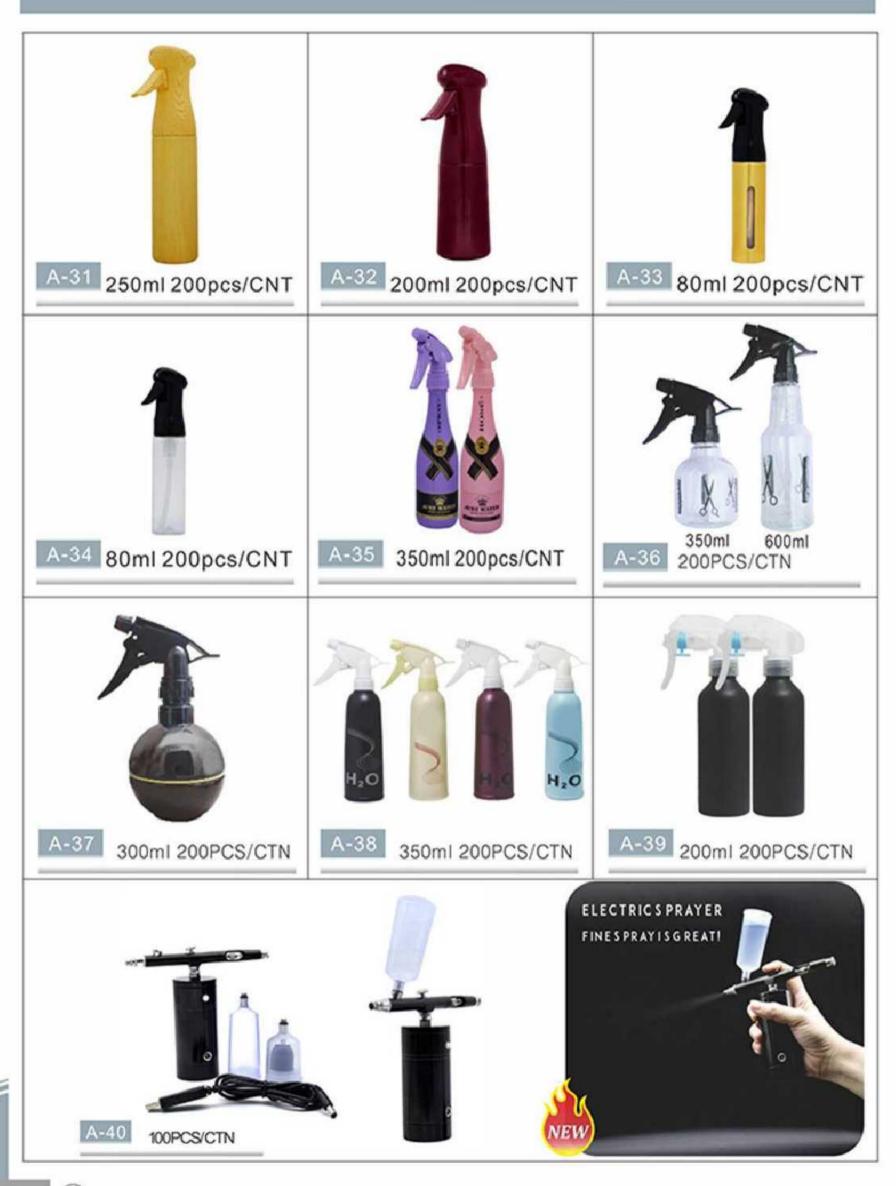

#### WORLD MADE LIMITED

Unit 305-7, 3/F, Laford Centre, 838 Lai Chi Kok Road, Cheung Sha Wan, Kowloon, Hong Kong info@worldmadeltd.net Cell.3337401342











€





#### A new way to spray Fashion

- A

### Dryer Diffuser

#### HOT SOCK

difusor papa secadora de pelo

Hot Sock is the light-weight alternative coneavy plastic diffusers. It fits virtually any blow dryer and is small enough to be carried in a purse or pocket. Made of sturdy, heat resistant flexible foam.



### Tinting Bowl

professional manual tinting dyeing bowl hair color mixer plastic











€



 $\bigcirc$ 

# TINGTING BRUSH

HAIR&BEAUTY PRODUCTS





€







## HAIR CLIP



#### HAIR&BEAUTY PRODUCTS









∢





€













F-31# Φ1.9cm+6.3cm F-32# Φ2.2cm+6.3cm F-3 3# Φ2.6cm+6.3cm F-3 4# Φ3cm+6.3cm F-35# Φ3.8cm+6.3cm



F-4 1# @2.4cm+6.3cm

F-4 2# Ф2.8cm +6.3cm



F-4 3# Ф3.6cm + 6.3cm



F-4 4# Ф3.8cm +6.3cm



F-51# Φ1.6cm+6cm F-55# Ф3.2cm \*6cm F-5 6# Ф3.6cm