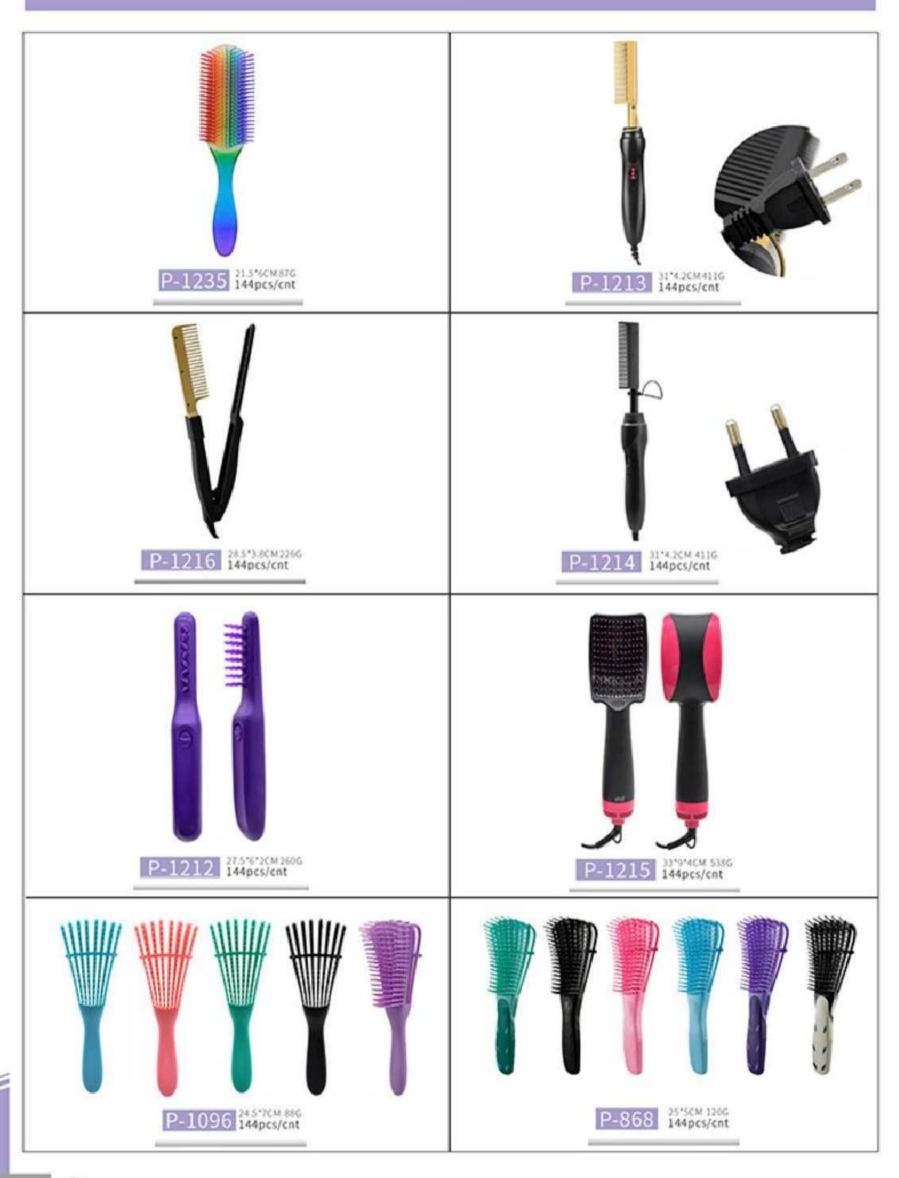

up>22.3\*3.1cm(LWH)</sup> 12pcs/bag 200bags/cnt

Hairdressing comb







| N-1243-1 20.5*4cm 2400pcs/cnt | Y3 C031 22*2.8cm 2400pcs/cnt<br>Y3 C061 22*2.8cm 2400pcs/cnt |
|-------------------------------|--------------------------------------------------------------|
| N-1243-2 20.5*4cm 2400pcs/cnt | YC C062 22*2.8cm 2400pcs/cnt                                 |
|                               |                                                              |
| N-1016 18.8*40cm 2400pcs/cnt  | N-502 22.5*6cm 2400pcs/cnt                                   |
| N-1017 22*2.5cm 2400pcs/cnt   | N-668                                                        |





 $\bigcirc$ 





## CERAMIC ROUND BRUSH







()







∢



 $(\mathbf{b})$ 







∢



 $(\mathbf{b})$ 







€



 $(\mathbf{b})$ 





















 $(\mathbf{b})$ 













 $(\mathbf{b})$ 







ⓓ

1# 1/8" 3MM 2# 1/4" 6MM 3# 3/8" 10MM 4# 1/2" 13MM 5# 5/8" 16MM 6# 3/4" 19MM 7# 7/8" 22MM 8# 1" 25MM

 $(\mathbf{b})$ 

















## PROFESSIONAL

## Mannequin Head Salon Tool Cart Hair Dryer Stand

WANGDA HAIRDRESSING PRODUC





④





∢









④





KAKARANA X X COM BAAAAAAA M

112

octo















€









∢





## WORLD MADE LIMITED

Unit 305-7, 3/F, Laford Centre, 838 Lai Chi Kok Road, Cheung Sha Wan, Kowloon, Hong Kong info@worldmadeltd.net Cell.3337401342