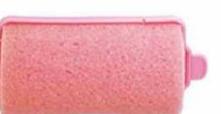

### Dryer Diffuser

#### HOT SOCK

difusor papa secadora de pelo

Hot Sock is the light-weight alternative coneavy plastic diffusers. It fits virtually any blow dryer and is small enough to be carried in a purse or pocket. Made of sturdy, heat resistant flexible foam.