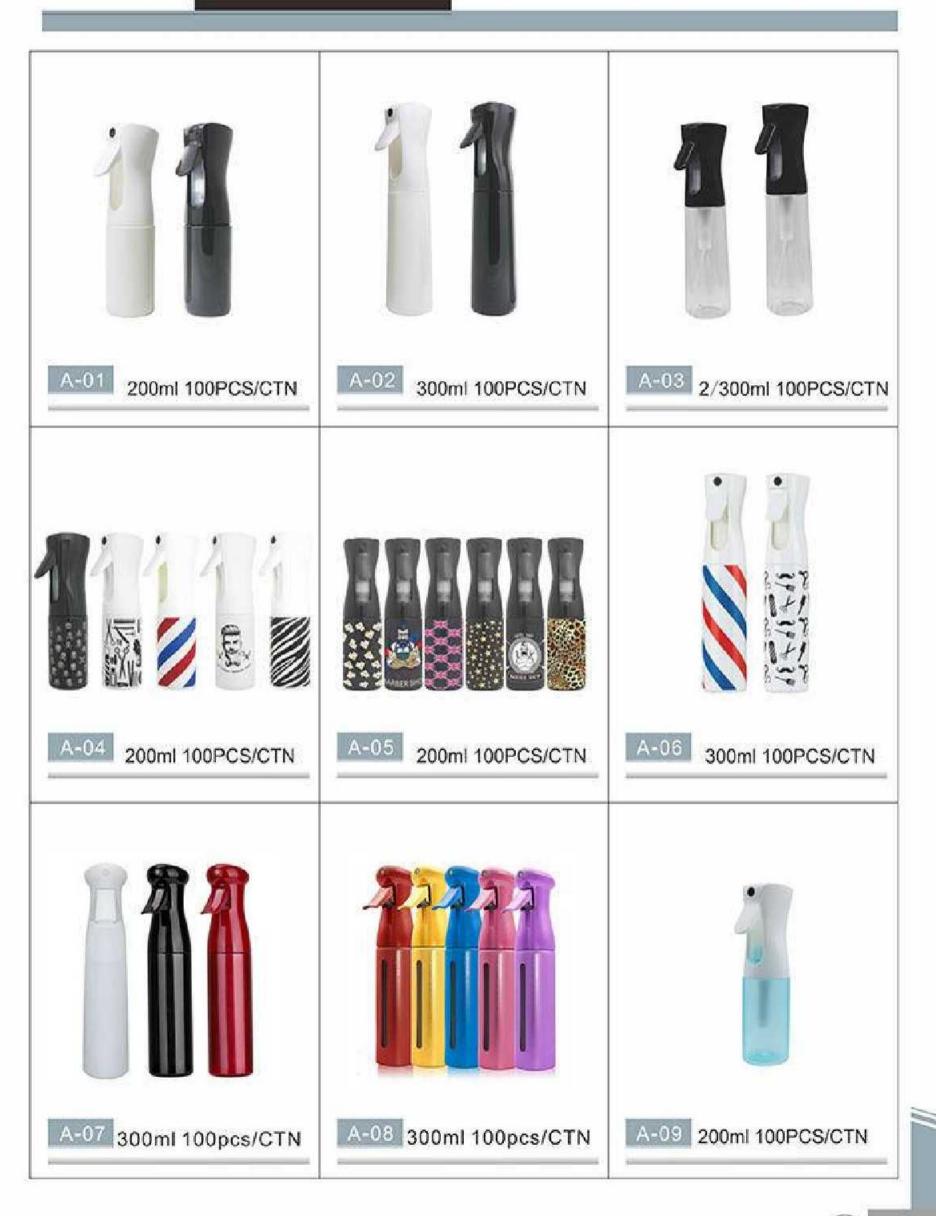

#### WORLD MADE LIMITED

Unit 305-7, 3/F, Laford Centre, 838 Lai Chi Kok Road, Cheung Sha Wan, Kowloon, Hong Kong info@worldmadeltd.net Cell.3337401342











€





#### A new way to spray Fashion

- A

### Dryer Diffuser

#### HOT SOCK

difusor papa secadora de pelo

Hot Sock is the light-weight alternative coneavy plastic diffusers. It fits virtually any blow dryer and is small enough to be carried in a purse or pocket. Made of sturdy, heat resistant flexible foam.



### Tinting Bowl

professional manual tinting dyeing bowl hair color mixer plastic











€



 $\bigcirc$ 

# TINGTING BRUSH

HAIR&BEAUTY PRODUCTS





€







## HAIR CLIP



#### HAIR&BEAUTY PRODUCTS









∢





€













F-31# Φ1.9cm+6.3cm F-32# Φ2.2cm+6.3cm F-3 3# Φ2.6cm+6.3cm F-3 4# Φ3cm+6.3cm F-35# Φ3.8cm+6.3cm



F-4 1# @2.4cm+6.3cm

F-4 2# Ф2.8cm +6.3cm



F-4 3# Ф3.6cm + 6.3cm



F-4 4# Ф3.8cm +6.3cm



F-51# Φ1.6cm+6cm F-55# Ф3.2cm \*6cm F-5 6# Ф