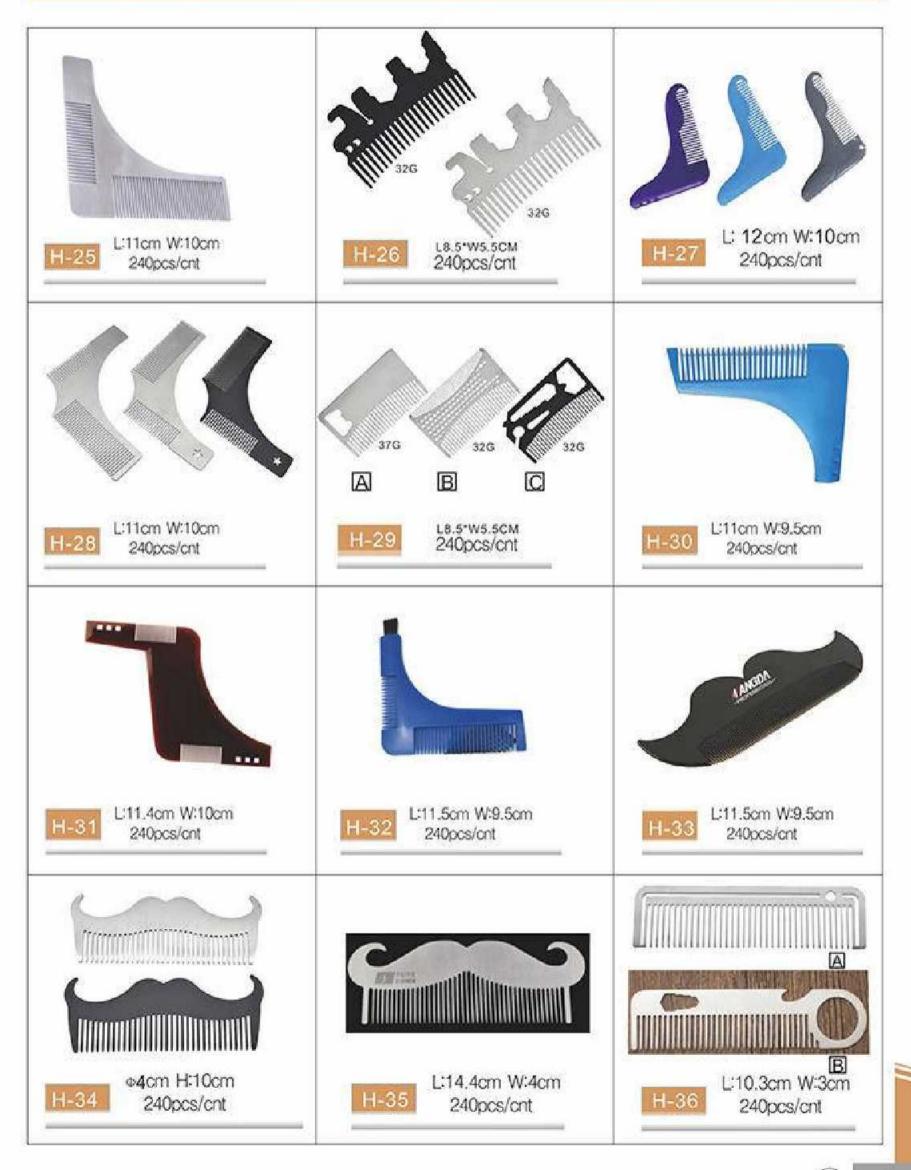

## 

468-SM01#<sup>21\*3.5cm</sup>(LWH) 12pcs/bag200bags/cnt

468-SM09#<sup>21\*2.8cm(LWH)</sup> 12pcs/bag 200bags/cnt

468-SM13#<sup>22.3\*3.1cm(LWH)</sup> 12pcs/bag 200bags/cnt

Hairdressing comb

| N-1243-1 20.5*4cm 2400pcs/cnt | Y3 C031 22*2.8cm 2400pcs/cnt<br>Y3 C061 22*2.8cm 2400pcs/cnt |
|-------------------------------|--------------------------------------------------------------|
| N-1243-2 20.5*4cm 2400pcs/cnt | YC C062 22*2.8cm 2400pcs/cnt                                 |
|                               |                                                              |
| N-1016 18.8*40cm 2400pcs/cnt  | N-502 22.5*6cm 2400pcs/cnt                                   |
| N-1017 22*2.5cm 2400pcs/cnt   | N-668                                                        |