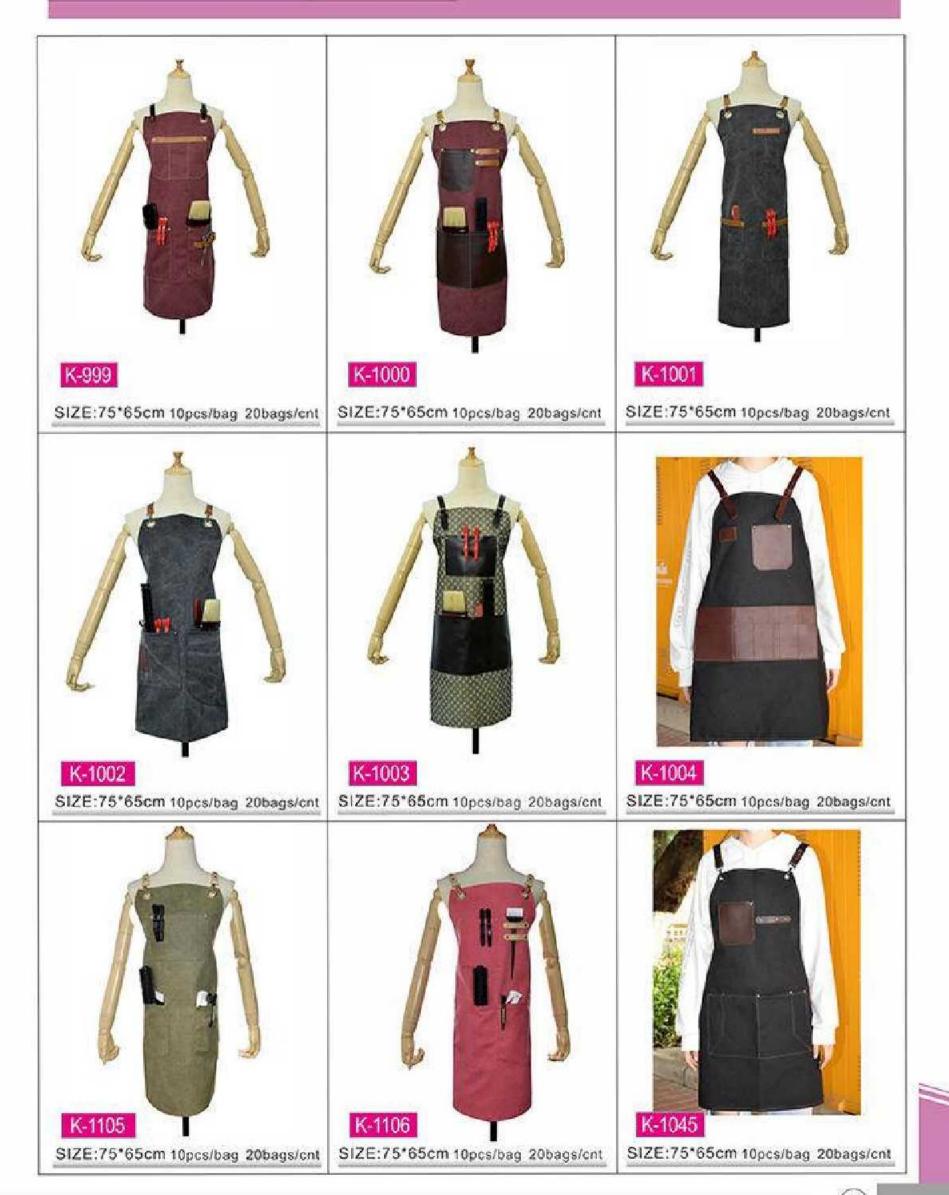

54# Ф2.8cm \*6cm F-5 4# Ф4.4cm+6cm



F-6 S# Ф3.2cm \*6cm



F-6 S# @3.2cm+6cm









F-7 M# Ф3.2cm+6cm



F-7 L# Ф3.2cm \*6cm

















## YOUR CHARM TO YOU

Your charm you make decision Do an attractive woman















∢



## Shaving Stand 4pcs set

Bowl: material:Stainless Diameter:7cm Height:4.5cm

Razor: Material: Carbon Steel Razor Total length:24cm Folding length:16.5cm

stand: Material:alloy stainless steel Length:13.5 cm Base Dia.:7.5 cm

brush: Handle Material: Resin Base dia.:~34.93mm Total Length:~104mmh

Package include: 1set(1x razor,1x brush, 1x stand ,1x bowl)









## **BARBER SHOP**





 $(\mathbb{P})$ 





 $\bigcirc$ 





 $\odot$ 



€





€





∢





∢





◀



 $\bigcirc$ 



∢





◀



()



∢









∢

























€











 $\bigcirc$ 







€









€























18\*2.8cm(LWH) 12pcs/bag 200bags/cnt

122-G123#<sup>21\*2.8cm(LWH)</sup> 12pcs/bag 200bags/cnt

468-SM07#<sup>19\*2.8cm(LWH)</sup> 12pcs/bag 200bags/cnt

468-SM10#<sup>18\*2.8cm(LWH)</sup> 12pcs/bag 200bags/cnt



117-G20#<sup>20\*2.6cm(LWH)</sup> 12pcs/bag200bags/cnt

## 

119-G31# 19\*2.8cm(LWH) 12pcs/bag 200bags/cnt

121-G121# <sup>21\*2.8</sup>cm(LWH) <sup>12pcs/bag 200bags/cnt</sup>

## 

468-SM01#<sup>21\*3.5cm</sup>(LWH) 12pcs/bag200bags/cnt

468-SM09#<sup>21\*2.8cm(LWH)</sup> 12pcs/bag 200bags/cnt

468-SM13#<sup>22.3\*3.1cm(LWH)</sup> 12pcs/bag 200bags/cnt

Hairdressing comb







| N-1243-1 20.5*4cm 2400pcs/cnt | Y3 C031 22*2.8cm 2400pcs/cnt<br>Y3 C061 22*2.8cm 2400pcs/cnt |
|-------------------------------|---------------