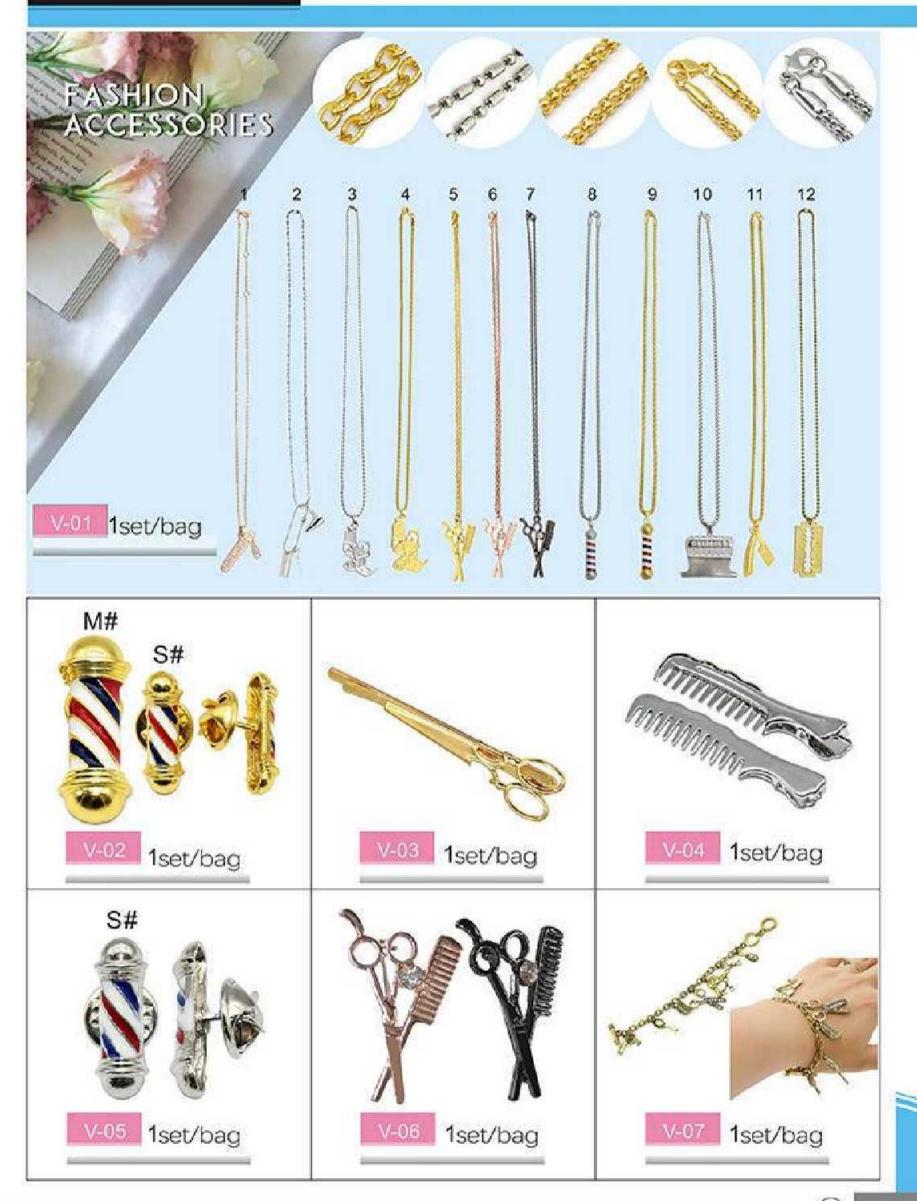

|
| N-1016 18.8*40cm 2400pcs/cnt  | N-502 22.5*6cm 2400pcs/cnt                                   |
| N-1017 22*2.5cm 2400pcs/cnt   | N-668                                                        |





 $\bigcirc$ 





## CERAMIC ROUND BRUSH







()







∢



 $(\mathbf{b})$ 







∢



 $(\mathbf{b})$ 







€



 $(\mathbf{b})$ 





















 $(\mathbf{b})$ 













 $(\mathbf{b})$ 







ⓓ

1# 1/8" 3MM 2# 1/4" 6MM 3# 3/8" 10MM 4# 1/2" 13MM 5# 5/8" 16MM 6# 3/4" 19MM 7# 7/8" 22MM 8# 1" 25MM

 $(\mathbf{b})$ 

















## PROFESSIONAL

## Mannequin Head Salon Tool Cart Hair Dryer Stand

WANGDA HAIRDRESSING PRODUC





④





∢









④





KAKARANA X X COM BAAAAAAA M

112

octo















€









∢





## WORLD MADE LIMITED

Unit 305-7, 3/F, Laford Centre, 838 Lai Chi Kok Road, Cheung Sha Wan, Kowloon, Hong Kong info@worldmadeltd.net Cell.3337401342