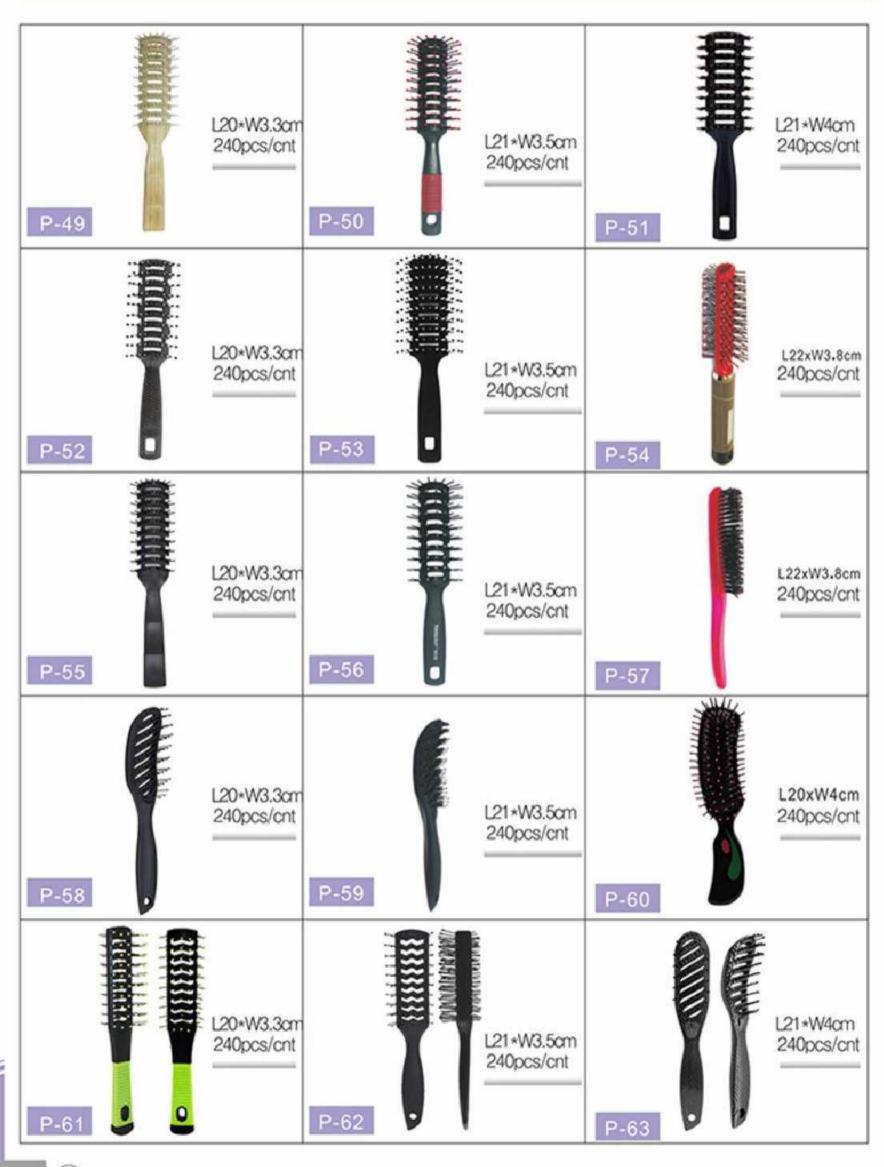

#### HAIR&BEAUTY PRODUCTS

∢

€

F-31# Φ1.9cm+6.3cm F-32# Φ2.2cm+6.3cm F-3 3# Φ2.6cm+6.3cm F-3 4# Φ3cm+6.3cm F-35# Φ3.8cm+6.3cm

F-4 1# @2.4cm+6.3cm

F-4 2# Ф2.8cm +6.3cm

F-4 3# Ф3.6cm + 6.3cm

F-4 4# Ф3.8cm +6.3cm