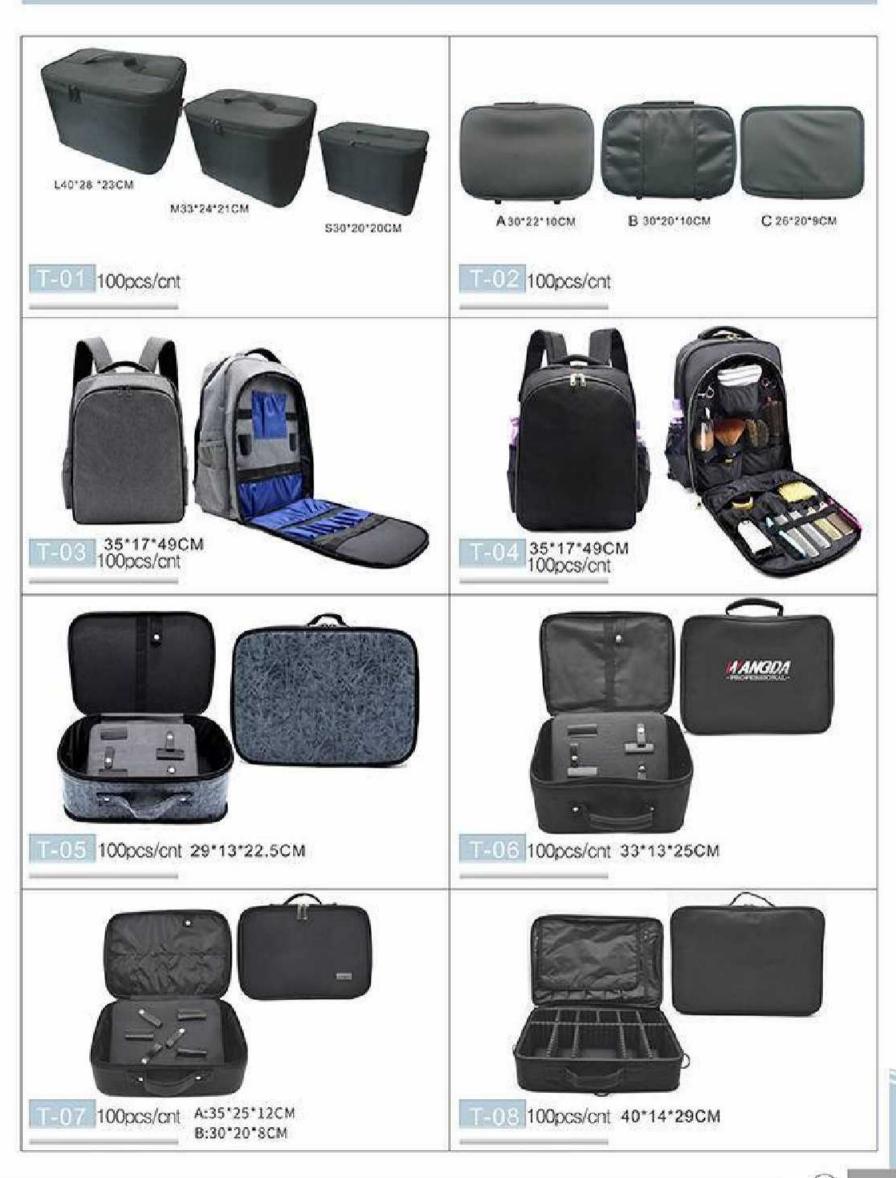

|                                                              |
| N-1016 18.8*40cm 2400pcs/cnt  | N-502 22.5*6cm 2400pcs/cnt                                   |
| N-1017 22*2.5cm 2400pcs/cnt   | N-668                                                        |





 $\bigcirc$ 





## CERAMIC ROUND BRUSH







()







∢



 $(\mathbf{b})$ 







∢



 $(\mathbf{b})$ 







€



 $(\mathbf{b})$ 





















 $(\mathbf{b})$ 













 $(\mathbf{b})$ 







ⓓ

1# 1/8" 3MM 2# 1/4" 6MM 3# 3/8" 10MM 4# 1/2" 13MM 5# 5/8" 16MM 6# 3/4" 19MM 7# 7/8" 22MM 8# 1" 25MM

 $(\mathbf{b})$ 

















## PROFESSIONAL

## Mannequin Head Salon Tool Cart Hair Dryer Stand

WANGDA HAIRDRESSING PRODUC





④





∢









④





KAKARANA X X COM BAAAAAAA M

112

octo















€









∢





## WORLD MADE LIMITED

Unit 305-7, 3/F, Laford Centre, 838 Lai Chi Kok Road, Cheung Sha Wan, Kowloon, Hong Kong info@worldmadeltd.net Cell.3337401342