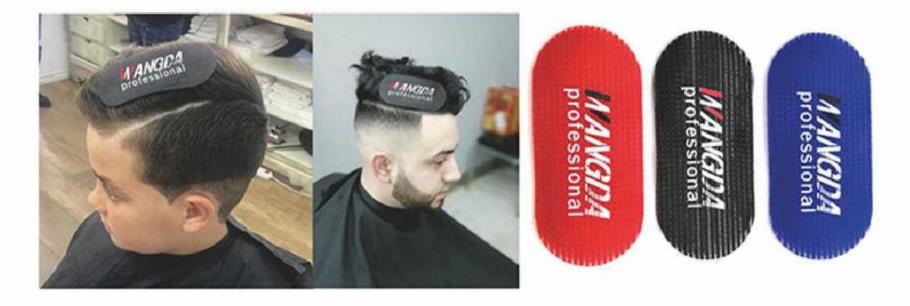

## HAIR CLIP

#### HAIR&BEAUTY PRODUCTS

∢

€

F-31# Φ1.9cm+6.3cm F-32# Φ2.2cm+6.3cm F-3 3# Φ2.6cm+6.3cm F-3 4# Φ3cm+6.3cm F-35# Φ3.8cm+6.3cm

F-4 1# @2.4cm+6.3cm

F-4 2# Ф2.8cm +6.3cm

F-4 3# Ф3.6cm + 6.3cm

F-4 4# Ф3.8cm +6.3cm