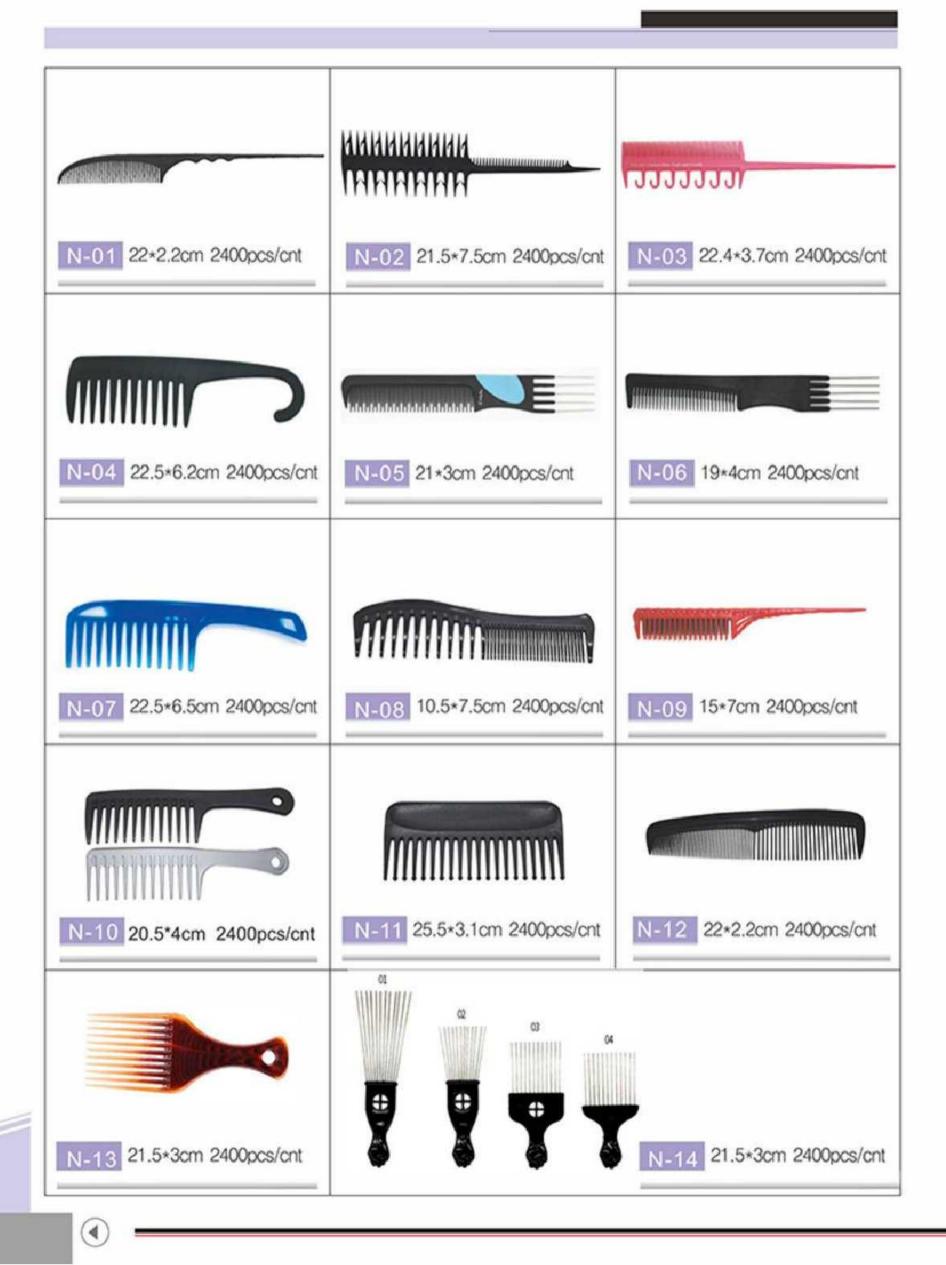

m \*6cm



F-6 S# @3.2cm+6cm









F-7 M# Ф3.2cm+6cm



F-7 L# Ф3.2cm \*6cm

















## YOUR CHARM TO YOU

Your charm you make decision Do an attractive woman















∢



## Shaving Stand 4pcs set

Bowl: material:Stainless Diameter:7cm Height:4.5cm

Razor: Material: Carbon Steel Razor Total length:24cm Folding length:16.5cm

stand: Material:alloy stainless steel Length:13.5 cm Base Dia.:7.5 cm

brush: Handle Material: Resin Base dia.:~34.93mm Total Length:~104mmh

Package include: 1set(1x razor,1x brush, 1x stand ,1x bowl)









## **BARBER SHOP**





 $(\mathbb{P})$ 





 $\bigcirc$ 





 $\odot$ 



€





€





∢





∢





◀



 $\bigcirc$ 



∢





◀



()



∢









∢

























€











 $\bigcirc$ 







€









€























18\*2.8cm(LWH) 12pcs/bag 200bags/cnt

122-G123#<sup>21\*2.8cm(LWH)</sup> 12pcs/bag 200bags/cnt

468-SM07#<sup>19\*2.8cm(LWH)</sup> 12pcs/bag 200bags/cnt

468-SM10#<sup>18\*2.8cm(LWH)</sup> 12pcs/bag 200bags/cnt



117-G20#<sup>20\*2.6cm(LWH)</sup> 12pcs/bag200bags/cnt

## 

119-G31# 19\*2.8cm(LWH) 12pcs/bag 200bags/cnt

121-G121# <sup>21\*2.8</sup>cm(LWH) <sup>12pcs/bag 200bags/cnt</sup>

## 

468-SM01#<sup>21\*3.5cm</sup>(LWH) 12pcs/bag200bags/cnt

468-SM09#<sup>21\*2.8cm(LWH)</sup> 12pcs/bag 200bags/cnt

468-SM13#<sup>22.3\*3.1cm(LWH)</sup> 12pcs/bag 200bags/cnt

Hairdressing comb







| N-1243-1 20.5*4cm 2400pcs/cnt | Y3 C031 22*2.8cm 2400pcs/cnt<br>Y3 C061 22*2.8cm 2400pcs/cnt |
|-------------------------------|--------------------------------------------------------------|
|