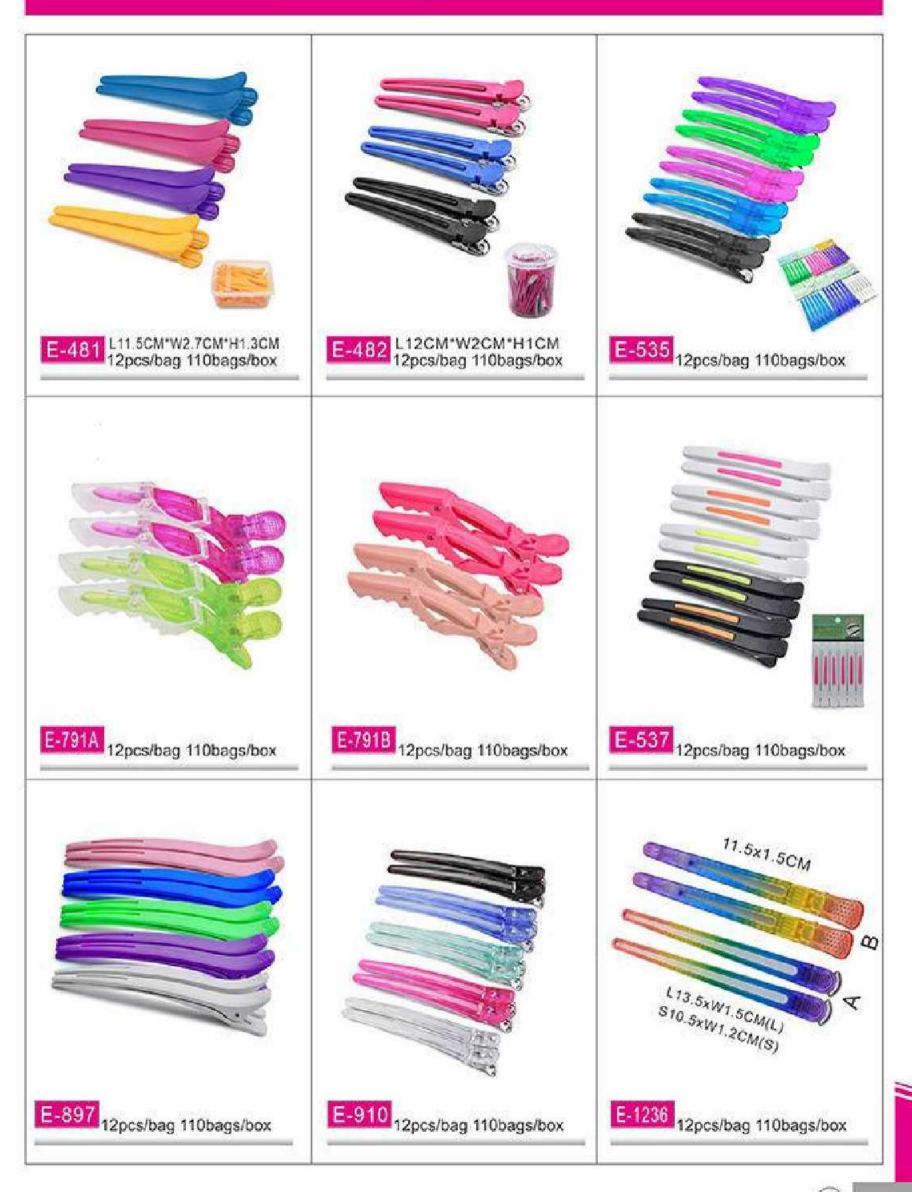

#### WORLD MADE LIMITED

Unit 305-7, 3/F, Laford Centre, 838 Lai Chi Kok Road, Cheung Sha Wan, Kowloon, Hong Kong info@worldmadeltd.net Cell.3337401342











€





#### A new way to spray Fashion

- A

### Dryer Diffuser

#### HOT SOCK

difusor papa secadora de pelo

Hot Sock is the light-weight alternative coneavy plastic diffusers. It fits virtually any blow dryer and is small enough to be carried in a purse or pocket. Made of sturdy, heat resistant flexible foam.



### Tinting Bowl

professional manual tinting dyeing bowl hair color mixer plastic











€



 $\bigcirc$ 

# TINGTING BRUSH

HAIR&BEAUTY PRODUCTS





€







## HAIR CLIP



#### HAIR&BEAUTY PRODUCTS









∢





€













F-31# Φ1.9cm+6.3cm F-32# Φ2.2cm+6.3cm F-3 3# Φ2.6cm+6.3cm F-3 4# Φ3cm+6.3cm F-35# Φ3.8cm+6.3cm



F-4 1# @2.4cm+6.3cm

F-4 2# Ф2.8cm +6.3cm



F-4 3# Ф3.6cm + 6.3cm



F-4 4# Ф3.8cm +6.3cm



F-51# Φ1.6cm+6cm F-55# Ф3.2cm \*6cm F-5 6# Ф3.6cm \*6cm



- F-53# Ф2.4cm +6cm
- F-57# @4.0cm+6cm



F-54# Ф2.8cm \*6cm F-5 4# Ф4.4cm+6cm



F-6 S# Ф3.2cm \*6cm



F-6 S# @3.2cm+6cm









F-7 M# Ф3.2cm+6cm



F-7 L# Ф3.2cm \*6cm

















## YOUR CHARM TO YOU

Your charm you make decision Do an attractive woman















∢



## Shaving Stand 4pcs set

Bowl: material:Stainless Diameter:7cm Height:4.5cm

Razor: Material: Carbon Steel Razor Total length:24cm Folding length:16.5cm

stand: Material:alloy stainless steel Length:13.5 cm Base Dia.:7.5 cm

brush: Handle Material: Resin