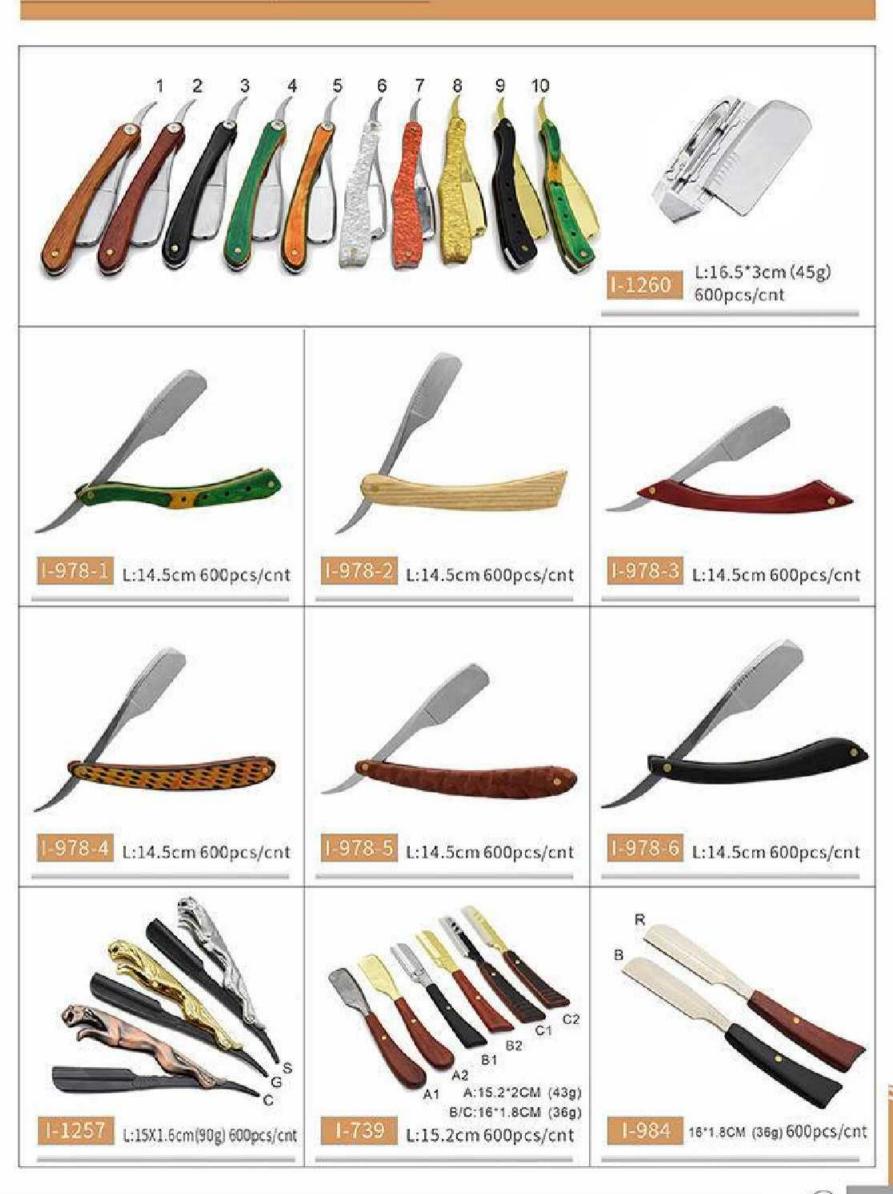

6# Ф3.6cm \*6cm



- F-53# Ф2.4cm +6cm
- F-57# @4.0cm+6cm



F-54# Ф2.8cm \*6cm F-5 4# Ф4.4cm+6cm



F-6 S# Ф3.2cm \*6cm



F-6 S# @3.2cm+6cm









F-7 M# Ф3.2cm+6cm



F-7 L# Ф3.2cm \*6cm

















## YOUR CHARM TO YOU

Your charm you make decision Do an attractive woman















∢



## Shaving Stand 4pcs set

Bowl: material:Stainless Diameter:7cm Height:4.5cm

Razor: Material: Carbon Steel Razor Total length:24cm Folding length:16.5cm

stand: Material:alloy stainless steel Length:13.5 cm Base Dia.:7.5 cm

brush: Handle Material: Resin Base dia.:~34.93mm Total Length:~104mmh

Package include: 1set(1x razor,1x brush, 1x stand ,1x bowl)









## **BARBER SHOP**





 $(\mathbb{P})$ 





 $\bigcirc$ 





 $\odot$ 



€





€





∢





∢





◀



 $\bigcirc$ 



∢





◀



()



∢









∢

























€











 $\bigcirc$ 







€









€























18\*2.8cm(LWH) 12pcs/bag 200bags/cnt

122-G123#<sup>21\*2.8cm(LWH)</sup> 12pcs/bag 200bags/cnt

468-SM07#<sup>19\*2.8cm(LWH)</sup> 12pcs/bag 200bags/cnt

468-SM10#<sup>18\*2.8cm(LWH)</sup> 12pcs/bag 200bags/cnt



117-G20#<sup>20\*2.6cm(LWH)</sup> 12pcs/bag200bags/cnt

## 

119-G31# 19\*2.8cm(LWH) 12pcs/bag 200bags/cnt

121-G121# <sup>21\*2.8</sup>cm(LWH) <sup>12pcs/bag 200bags/cnt</sup>

## 

468-SM01#<sup>21\*3.5cm</sup>(LWH) 12pcs/bag200bags/cnt

468-SM09#<sup>21\*2.8cm(LWH)</sup> 12pcs/bag 200bags/cnt

468-SM13#<sup>22.3\*3.1cm(LWH)</sup> 12pcs/bag 200bags/cnt

Hairdressing comb







| N-1243-1 20.5*4cm 2400pcs/cnt | Y3 C031 22*2.8cm 2400pcs/cnt<br>Y3 C061 22*2.8c