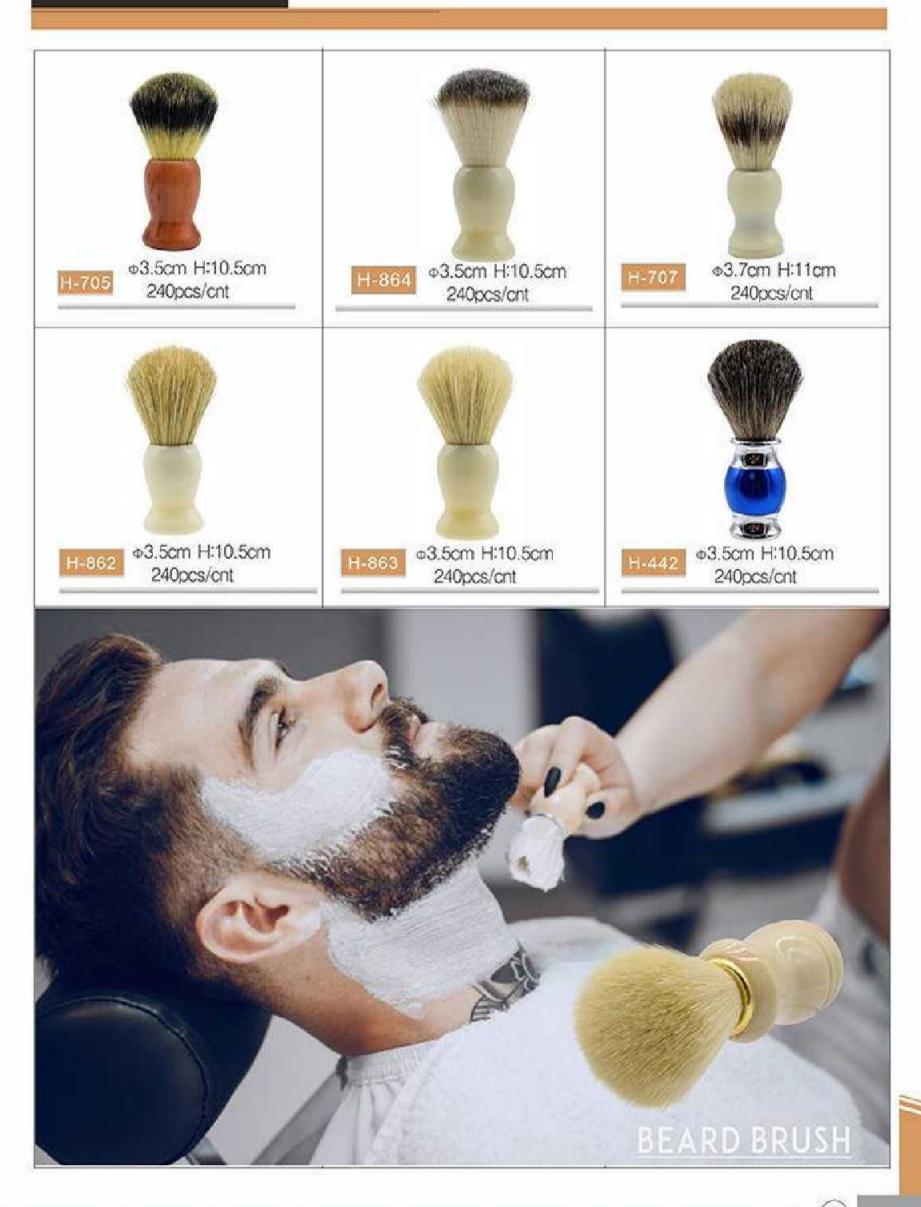

## Shaving Stand 4pcs set

Bowl: material:Stainless Diameter:7cm Height:4.5cm

Razor: Material: Carbon Steel Razor Total length:24cm Folding length:16.5cm

stand: Material:alloy stainless steel Length:13.5 cm Base Dia.:7.5 cm

brush: Handle Material: Resin Base dia.:~34.93mm Total Length:~104mmh

Package include: 1set(1x razor,1x brush, 1x stand ,1x bowl)