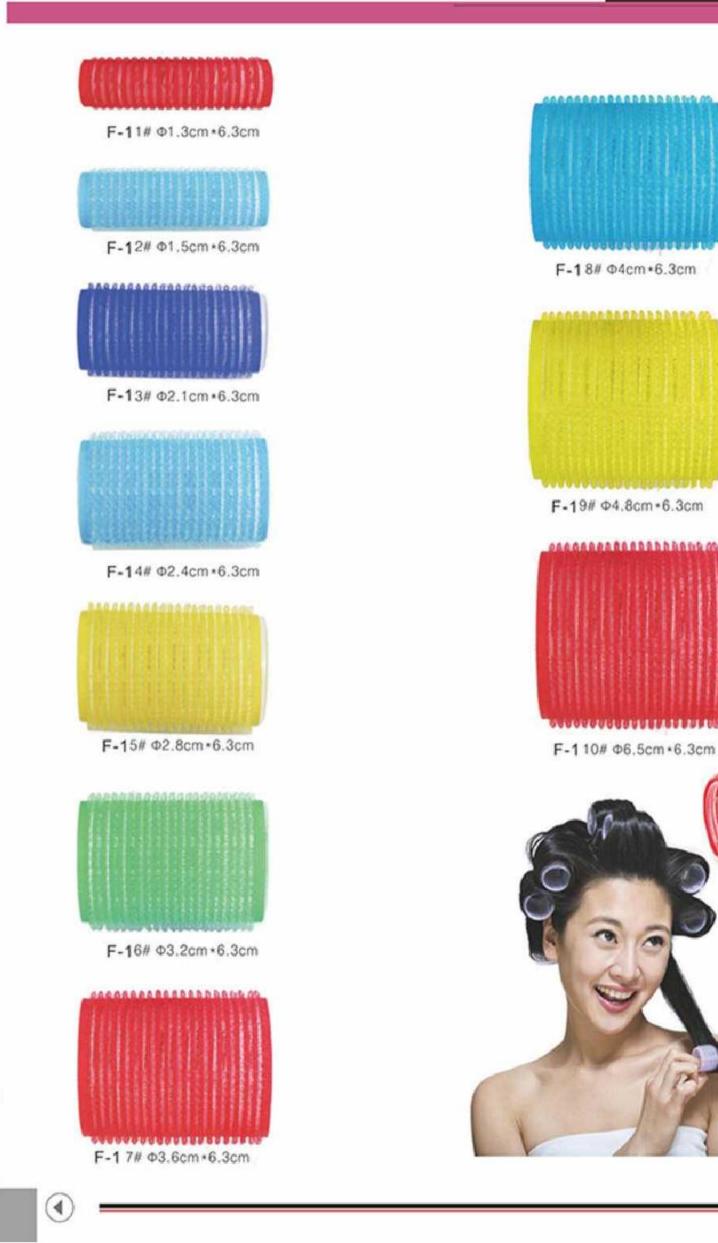

#### HAIR&BEAUTY PRODUCTS

∢

€

F-31# Φ1.9cm+6.3cm F-32# Φ2.2cm+6.3cm F-3 3# Φ2.6cm+6.3cm F-3 4# Φ3cm+6.3cm F-35# Φ3.8cm+6.3cm

F-4 1# @2.4cm+6.3cm

F-4 2# Ф2.8cm +6.3cm

F-4 3# Ф3.6cm + 6.3cm

F-4 4# Ф3.8cm +6.3cm