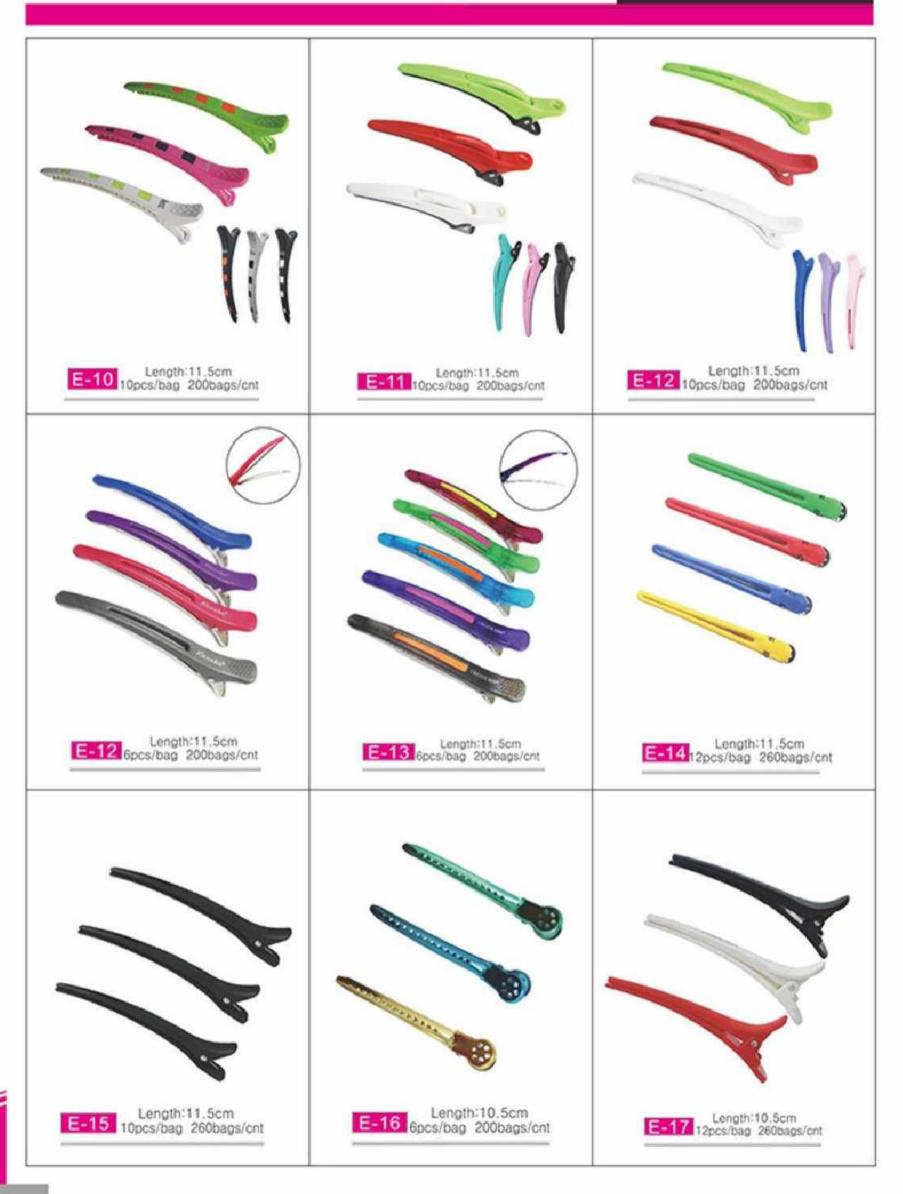

#### WORLD MADE LIMITED

Unit 305-7, 3/F, Laford Centre, 838 Lai Chi Kok Road, Cheung Sha Wan, Kowloon, Hong Kong info@worldmadeltd.net Cell.3337401342











€





#### A new way to spray Fashion

- A

### Dryer Diffuser

#### HOT SOCK

difusor papa secadora de pelo

Hot Sock is the light-weight alternative coneavy plastic diffusers. It fits virtually any blow dryer and is small enough to be carried in a purse or pocket. Made of sturdy, heat resistant flexible foam.



### Tinting Bowl

professional manual tinting dyeing bowl hair color mixer plastic











€



 $\bigcirc$ 

# TINGTING BRUSH

HAIR&BEAUTY PRODUCTS





€







## HAIR CLIP



#### HAIR&BEAUTY PRODUCTS









∢





€













F-31# Φ1.9cm+6.3cm F-32# Φ2.2cm+6.3cm F-3 3# Φ2.6cm+6.3cm F-3 4# Φ3cm+6.3cm F-35# Φ3.8cm+6.3cm



F-4 1# @2.4cm+6.3cm

F-4 2# Ф2.8cm +6.3cm



F-4 3# Ф3.6cm + 6.3cm



F-4 4# Ф3.8cm +6.3cm



F-51# Φ1.6cm+6cm F-55# Ф3.2cm \*6cm F-5 6# Ф3.6cm \*6cm



- F-53# Ф2.4cm +6cm
- F-57# @4.0cm+6cm



F-54# Ф2.8cm \*6cm F-5 4# Ф4.4cm+6cm



F-6 S# Ф3.2cm \*6cm



F-6 S# @3.2cm+6cm









F-7 M# Ф3.2cm+6cm



F-7 L# Ф3.2cm \*6cm

















## YOUR CHARM TO YOU

Your charm you make decision Do an attractive woman















∢



## Shaving Stand 4pcs set

Bowl: material:Stainless Diameter:7cm Height:4.5cm

Razor: Material: Carbon Steel Razor Total length:24cm Folding length:16.5cm

stand: Material:alloy stainless steel Length:13.5 cm Base Dia.:7.5 cm

brush: Han