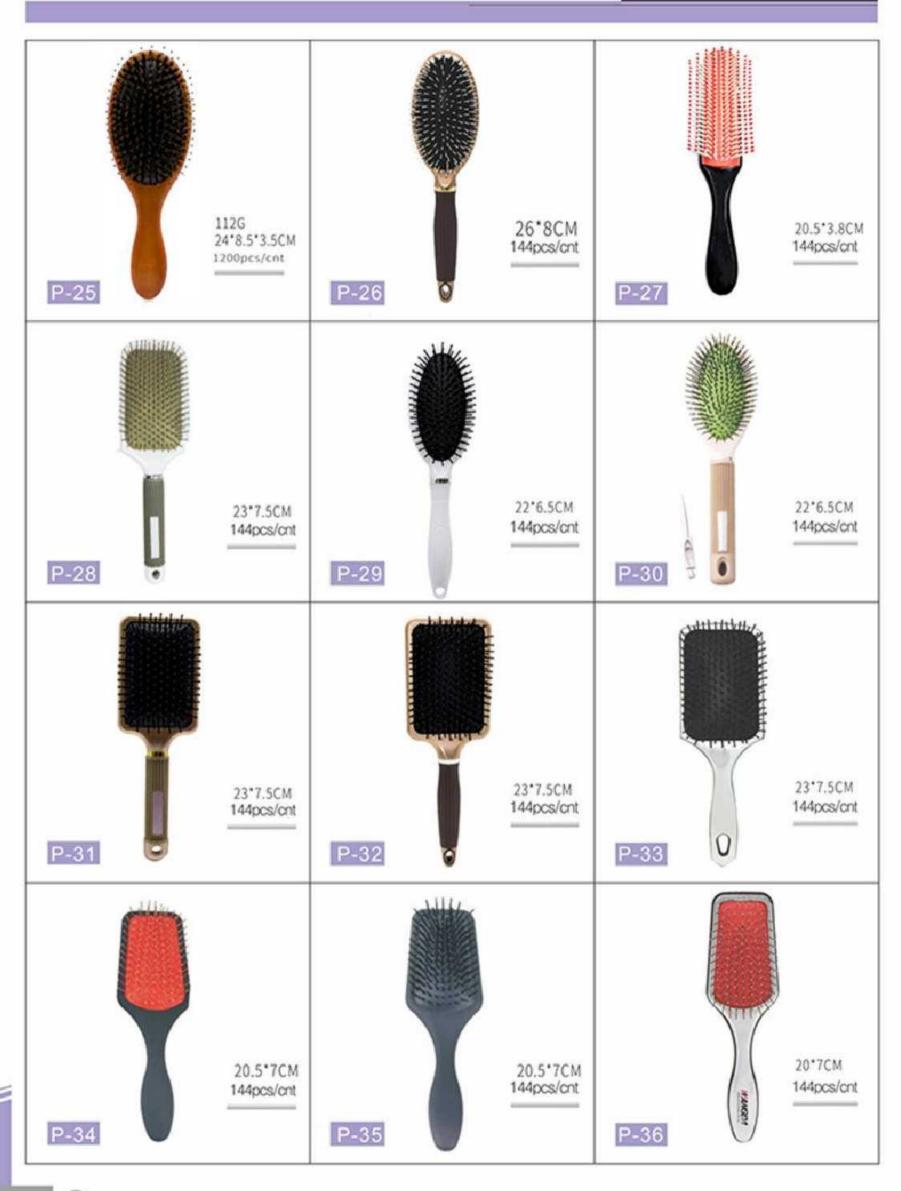

#### HAIR&BEAUTY PRODUCTS

∢

€

F-31# Φ1.9cm+6.3cm F-32# Φ2.2cm+6.3cm F-3 3# Φ2.6cm+6.3cm F-3 4# Φ3cm+6.3cm F-35# Φ3.8cm+6.3cm

F-4 1# @2.4cm+6.3cm

F-4 2# Ф2.8cm +6.3cm

F-4 3# Ф3.6cm + 6.3cm

F-4 4# Ф3.8cm +6.3cm