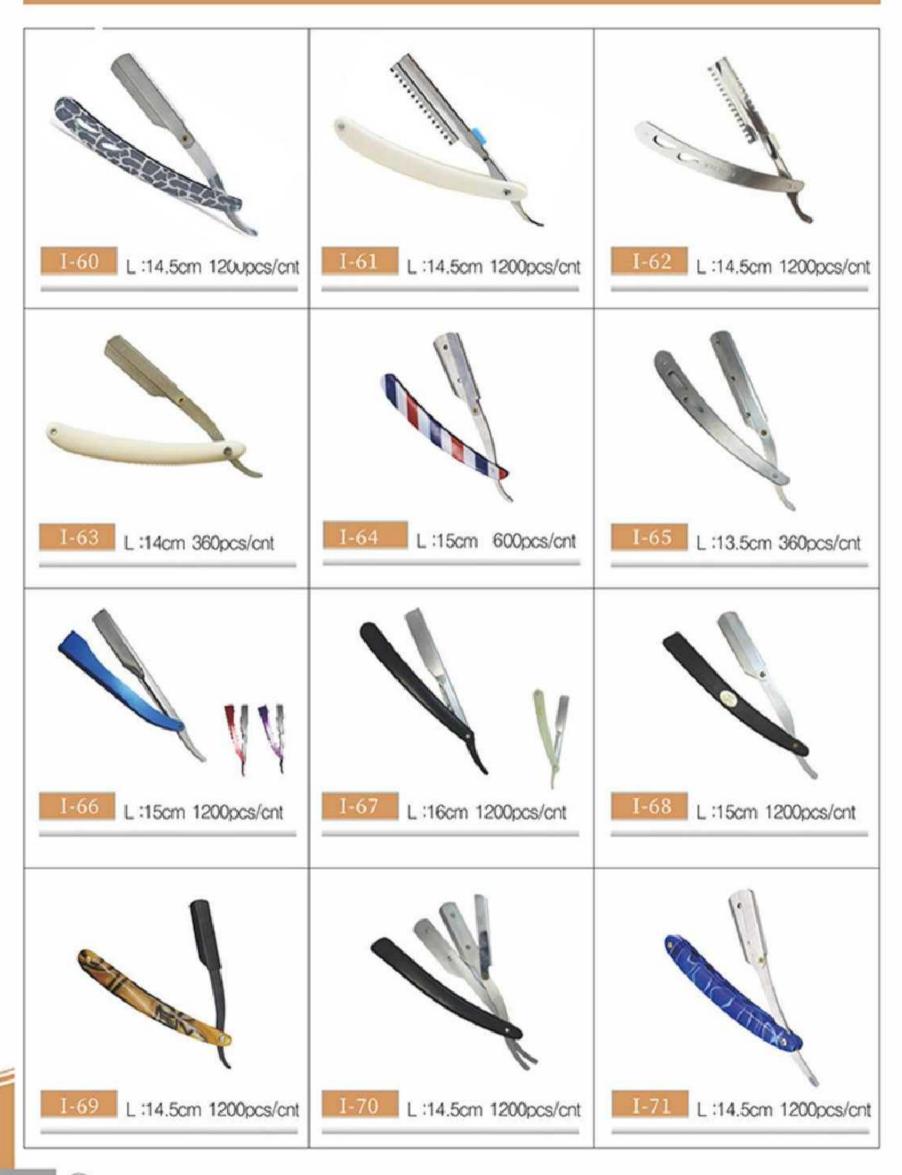

6cm F-55# Ф3.2cm \*6cm F-5 6# Ф3.6cm \*6cm



- F-53# Ф2.4cm +6cm
- F-57# @4.0cm+6cm



F-54# Ф2.8cm \*6cm F-5 4# Ф4.4cm+6cm



F-6 S# Ф3.2cm \*6cm



F-6 S# @3.2cm+6cm









F-7 M# Ф3.2cm+6cm



F-7 L# Ф3.2cm \*6cm

















## YOUR CHARM TO YOU

Your charm you make decision Do an attractive woman















∢



## Shaving Stand 4pcs set

Bowl: material:Stainless Diameter:7cm Height:4.5cm

Razor: Material: Carbon Steel Razor Total length:24cm Folding length:16.5cm

stand: Material:alloy stainless steel Length:13.5 cm Base Dia.:7.5 cm

brush: Handle Material: Resin Base dia.:~34.93mm Total Length:~104mmh

Package include: 1set(1x razor,1x brush, 1x stand ,1x bowl)









## **BARBER SHOP**





 $(\mathbb{P})$ 





 $\bigcirc$ 





 $\odot$ 



€





€





∢





∢





◀



 $\bigcirc$ 



∢





◀



()



∢









∢

























€











 $\bigcirc$ 







€









€























18\*2.8cm(LWH) 12pcs/bag 200bags/cnt

122-G123#<sup>21\*2.8cm(LWH)</sup> 12pcs/bag 200bags/cnt

468-SM07#<sup>19\*2.8cm(LWH)</sup> 12pcs/bag 200bags/cnt

468-SM10#<sup>18\*2.8cm(LWH)</sup> 12pcs/bag 200bags/cnt



117-G20#<sup>20\*2.6cm(LWH)</sup> 12pcs/bag200bags/cnt

## 

119-G31# 19\*2.8cm(LWH) 12pcs/bag 200bags/cnt

121-G121# <sup>21\*2.8</sup>cm(LWH) <sup>12pcs/bag 200bags/cnt</sup>

## 

468-SM01#<sup>21\*3.5cm</sup>(LWH) 12pcs/bag200bags/cnt

468-SM09#<sup>21\*2.8cm(LWH)</sup> 12pcs/bag 200bags/cnt

468-SM13#<sup>22.3\*3.1cm(LWH)</sup> 12pcs/bag 200bags/cnt

Hairdressing comb







| N-1243-1 20.5*4cm 2400pcs/cnt | Y3 C031 22*2.8cm 2400