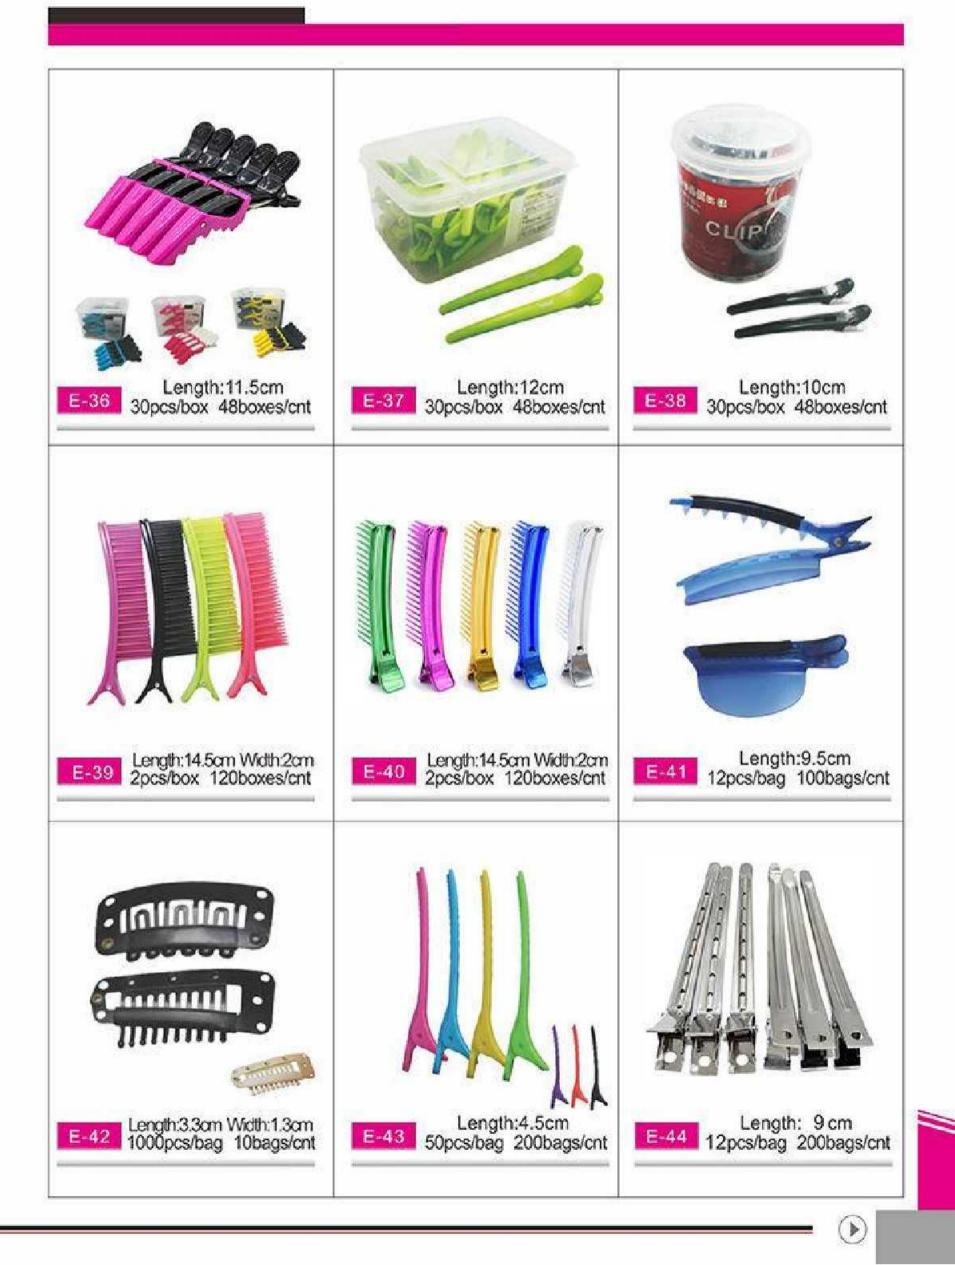

#### WORLD MADE LIMITED

Unit 305-7, 3/F, Laford Centre, 838 Lai Chi Kok Road, Cheung Sha Wan, Kowloon, Hong Kong info@worldmadeltd.net Cell.3337401342











€





#### A new way to spray Fashion

- A

### Dryer Diffuser

#### HOT SOCK

difusor papa secadora de pelo

Hot Sock is the light-weight alternative coneavy plastic diffusers. It fits virtually any blow dryer and is small enough to be carried in a purse or pocket. Made of sturdy, heat resistant flexible foam.



### Tinting Bowl

professional manual tinting dyeing bowl hair color mixer plastic











€



 $\bigcirc$ 

# TINGTING BRUSH

HAIR&BEAUTY PRODUCTS





€







## HAIR CLIP



#### HAIR&BEAUTY PRODUCTS









∢





€













F-31# Φ1.9cm+6.3cm F-32# Φ2.2cm+6.3cm F-3 3# Φ2.6cm+6.3cm F-3 4# Φ3cm+6.3cm F-35# Φ3.8cm+6.3cm



F-4 1# @2.4cm+6.3cm

F-4 2# Ф2.8cm +6.3cm



F-4 3# Ф3.6cm + 6.3cm



F-4 4# Ф3.8cm +6.3cm



F-51# Φ1.6cm+6cm F-55# Ф3.2cm \*6cm F-5 6# Ф3.6cm \*6cm



- F-53# Ф2.4cm +6cm
- F-57# @4.0cm+6cm



F-54# Ф2.8cm \*6cm F-5 4# Ф4.4cm+6cm



F-6 S# Ф3.2cm \*6cm



F-6 S# @3.2cm+6cm









F-7 M# Ф3.2cm+6cm



F-7 L# Ф3.2cm \*6cm

















## YOUR CHARM TO YOU

Your charm you make decision Do an attractive woman















∢



## Shaving Stand 4pcs set

Bowl: material:Stainless Diameter:7cm Height:4.5cm

Razor: Material: Carbon Steel Razor Total length:24cm Folding length:16.5cm

stand: Material:alloy stainless steel Length:13.5 cm Base Dia.:7.5 cm

brush: Handle Mater