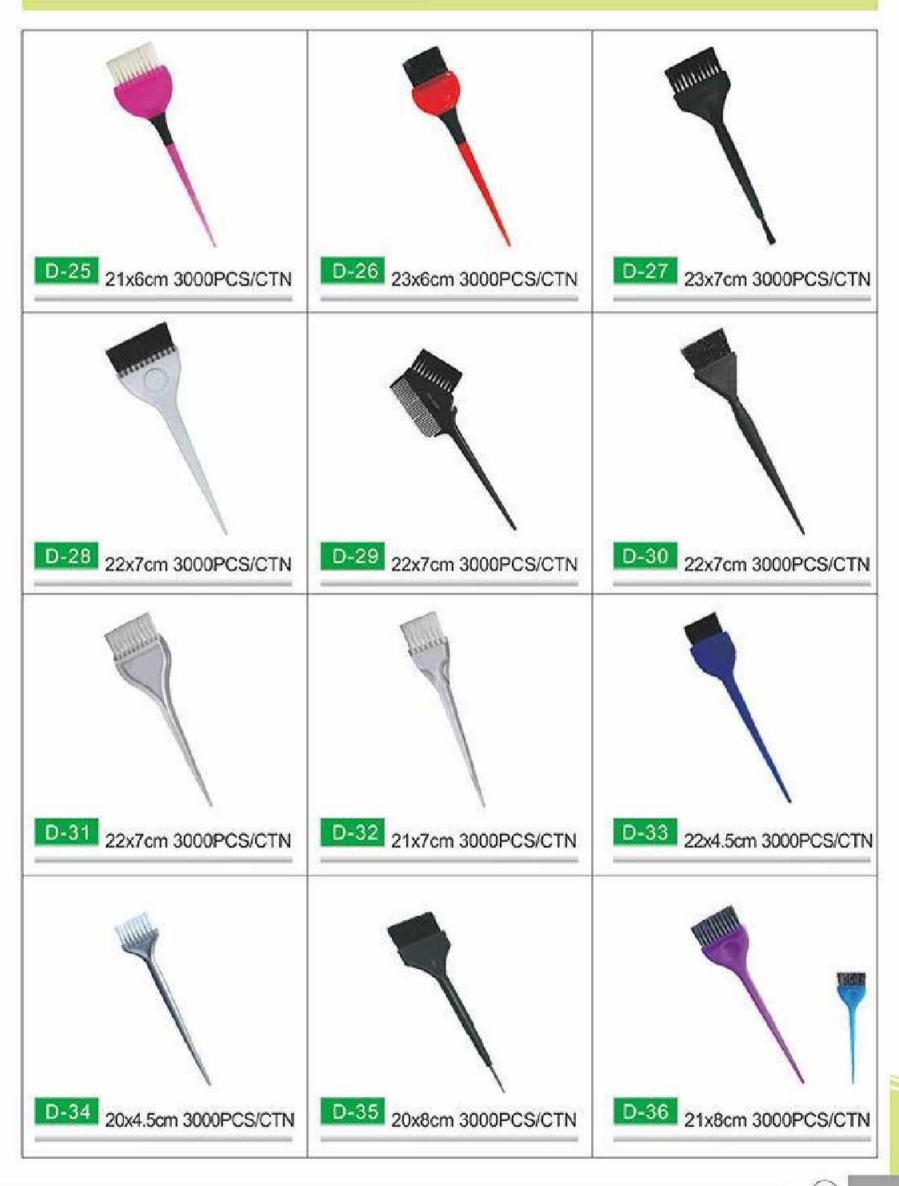

#### WORLD MADE LIMITED

Unit 305-7, 3/F, Laford Centre, 838 Lai Chi Kok Road, Cheung Sha Wan, Kowloon, Hong Kong info@worldmadeltd.net Cell.3337401342











€





#### A new way to spray Fashion

- A

### Dryer Diffuser

#### HOT SOCK

difusor papa secadora de pelo

Hot Sock is the light-weight alternative coneavy plastic diffusers. It fits virtually any blow dryer and is small enough to be carried in a purse or pocket. Made of sturdy, heat resistant flexible foam.



### Tinting Bowl

professional manual tinting dyeing bowl hair color mixer plastic











€



 $\bigcirc$ 

# TINGTING BRUSH

HAIR&BEAUTY PRODUCTS





€







## HAIR CLIP



#### HAIR&BEAUTY PRODUCTS









∢





€













F-31# Φ1.9cm+6.3cm F-32# Φ2.2cm+6.3cm F-3 3# Φ2.6cm+6.3cm F-3 4# Φ3cm+6.3cm F-35# Φ3.8cm+6.3cm



F-4 1# @2.4cm+6.3cm

F-4 2# Ф2.8cm +6.3cm



F-4 3# Ф3.6cm + 6.3cm



F-4 4# Ф3.8cm +6.3cm



F-51# Φ1.6cm+6cm F-55# Ф3.2cm \*6cm F-5 6# Ф3.6cm \*6cm



- F-53# Ф2.4cm +6cm
- F-57# @4.0cm+6cm



F-54# Ф2.8cm \*6cm F-5 4# Ф4.4cm+6cm



F-6 S# Ф3.2cm \*6cm



F-6 S# @3.2cm+6cm









F-7 M# Ф3.2cm+6cm



F-7 L# Ф3.2cm \*6cm

















## YOUR CHARM TO YOU

Your charm you make decision Do an attractive woman















∢



## Shaving Stand 4pcs set

Bowl: material:Stainless Diameter:7cm Height:4.5cm

Razor: Material: Carbon Steel Razor Total length:24cm Folding length:16.5cm

stand: Material:alloy stainles