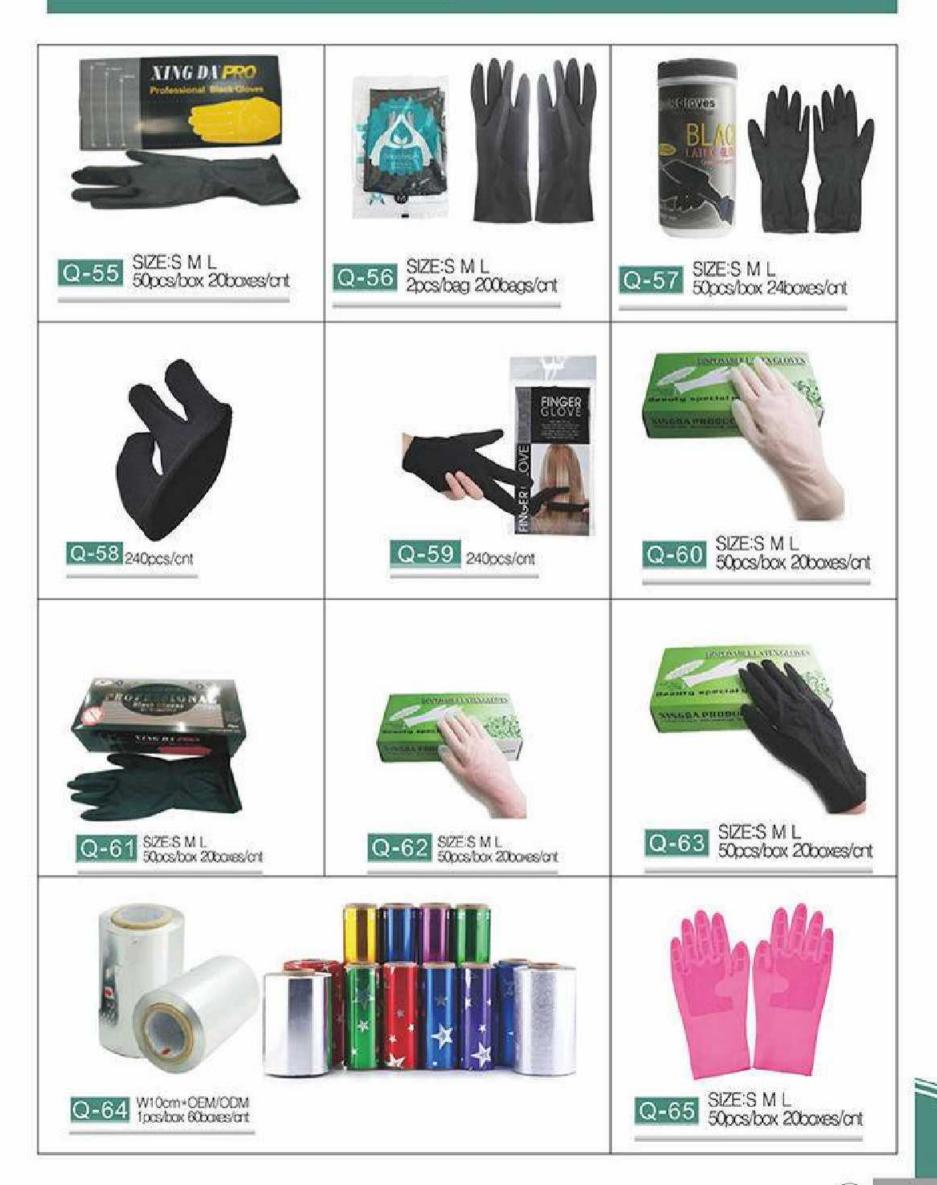

)</sup> 12pcs/bag 200bags/cnt

Hairdressing comb







| N-1243-1 20.5*4cm 2400pcs/cnt | Y3 C031 22*2.8cm 2400pcs/cnt<br>Y3 C061 22*2.8cm 2400pcs/cnt |
|-------------------------------|--------------------------------------------------------------|
| N-1243-2 20.5*4cm 2400pcs/cnt | YC C062 22*2.8cm 2400pcs/cnt                                 |
|                               |                                                              |
| N-1016 18.8*40cm 2400pcs/cnt  | N-502 22.5*6cm 2400pcs/cnt                                   |
| N-1017 22*2.5cm 2400pcs/cnt   | N-668                                                        |





 $\bigcirc$ 





## CERAMIC ROUND BRUSH







()







∢



 $(\mathbf{b})$ 







∢



 $(\mathbf{b})$ 







€



 $(\mathbf{b})$ 





















 $(\mathbf{b})$ 













 $(\mathbf{b})$ 







ⓓ

1# 1/8" 3MM 2# 1/4" 6MM 3# 3/8" 10MM 4# 1/2" 13MM 5# 5/8" 16MM 6# 3/4" 19MM 7# 7/8" 22MM 8# 1" 25MM

 $(\mathbf{b})$ 

















## PROFESSIONAL

## Mannequin Head Salon Tool Cart Hair Dryer Stand

WANGDA HAIRDRESSING PRODUC





④





∢









④





KAKARANA X X COM BAAAAAAA M

112

octo















€









∢





## WORLD MADE LIMITED

Unit 305-7, 3/F, Laford Centre, 838 Lai Chi Kok Road, Cheung Sha Wan, Kowloon, Hong Kong info@worldmadeltd.net Cell.3337401342