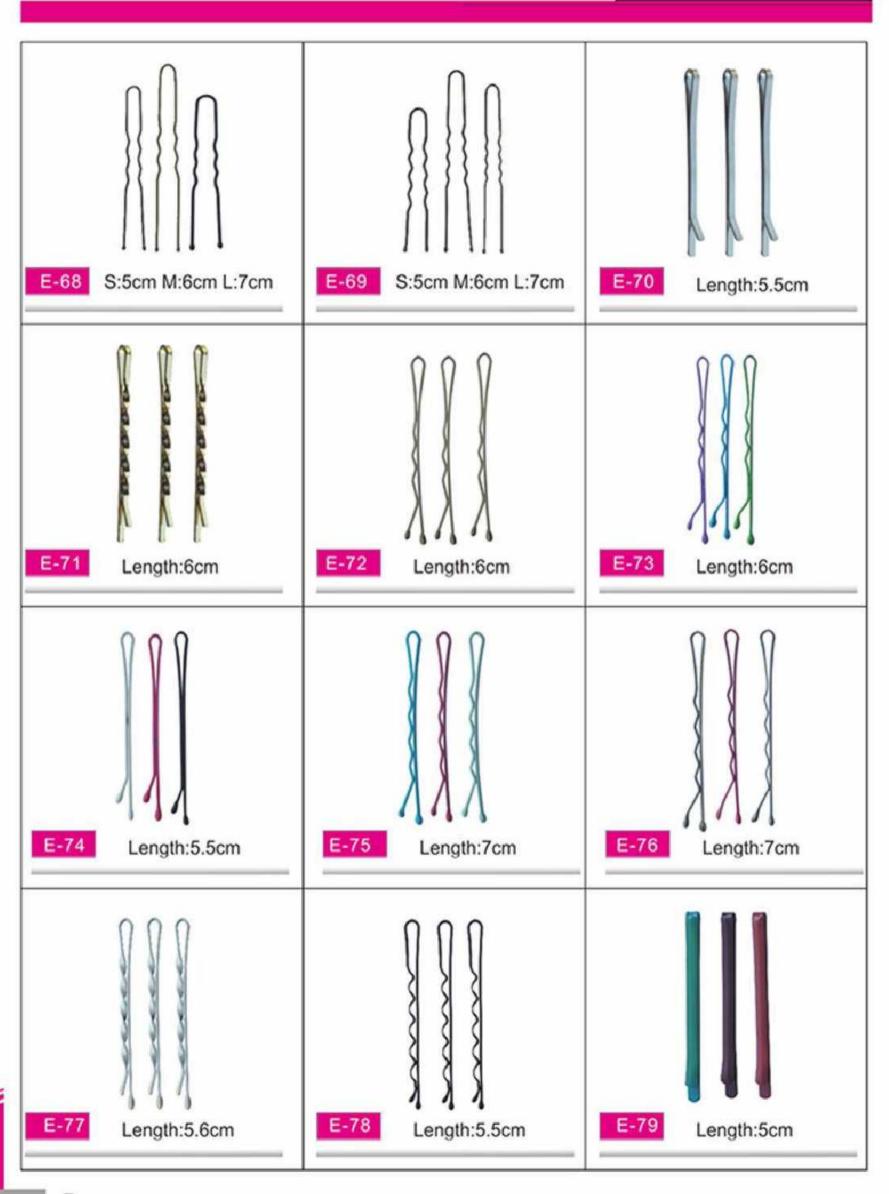

#### WORLD MADE LIMITED

Unit 305-7, 3/F, Laford Centre, 838 Lai Chi Kok Road, Cheung Sha Wan, Kowloon, Hong Kong info@worldmadeltd.net Cell.3337401342











€





#### A new way to spray Fashion

- A

### Dryer Diffuser

#### HOT SOCK

difusor papa secadora de pelo

Hot Sock is the light-weight alternative coneavy plastic diffusers. It fits virtually any blow dryer and is small enough to be carried in a purse or pocket. Made of sturdy, heat resistant flexible foam.



### Tinting Bowl

professional manual tinting dyeing bowl hair color mixer plastic











€



 $\bigcirc$ 

# TINGTING BRUSH

HAIR&BEAUTY PRODUCTS





€







## HAIR CLIP



#### HAIR&BEAUTY PRODUCTS









∢





€













F-31# Φ1.9cm+6.3cm F-32# Φ2.2cm+6.3cm F-3 3# Φ2.6cm+6.3cm F-3 4# Φ3cm+6.3cm F-35# Φ3.8cm+6.3cm



F-4 1# @2.4cm+6.3cm

F-4 2# Ф2.8cm +6.3cm



F-4 3# Ф3.6cm + 6.3cm



F-4 4# Ф3.8cm +6.3cm



F-51# Φ1.6cm+6cm F-55# Ф3.2cm \*6cm F-5 6# Ф3.6cm \*6cm



- F-53# Ф2.4cm +6cm
- F-57# @4.0cm+6cm



F-54# Ф2.8cm \*6cm F-5 4# Ф4.4cm+6cm



F-6 S# Ф3.2cm \*6cm



F-6 S# @3.2cm+6cm









F-7 M# Ф3.2cm+6cm



F-7 L# Ф3.2cm \*6cm

















## YOUR CHARM TO YOU

Your charm you make decision Do an attractive woman















∢



## Shaving Stand 4pcs set

Bowl: material:Stainless Diameter:7cm Height:4.5cm

Razor: Material: Carbon Steel Razor Total length:24cm Folding length:16.5cm

stand: Material:alloy stainless steel Length:13.5 cm Base Dia.:7.5 cm

brush: Handle Material: Resi