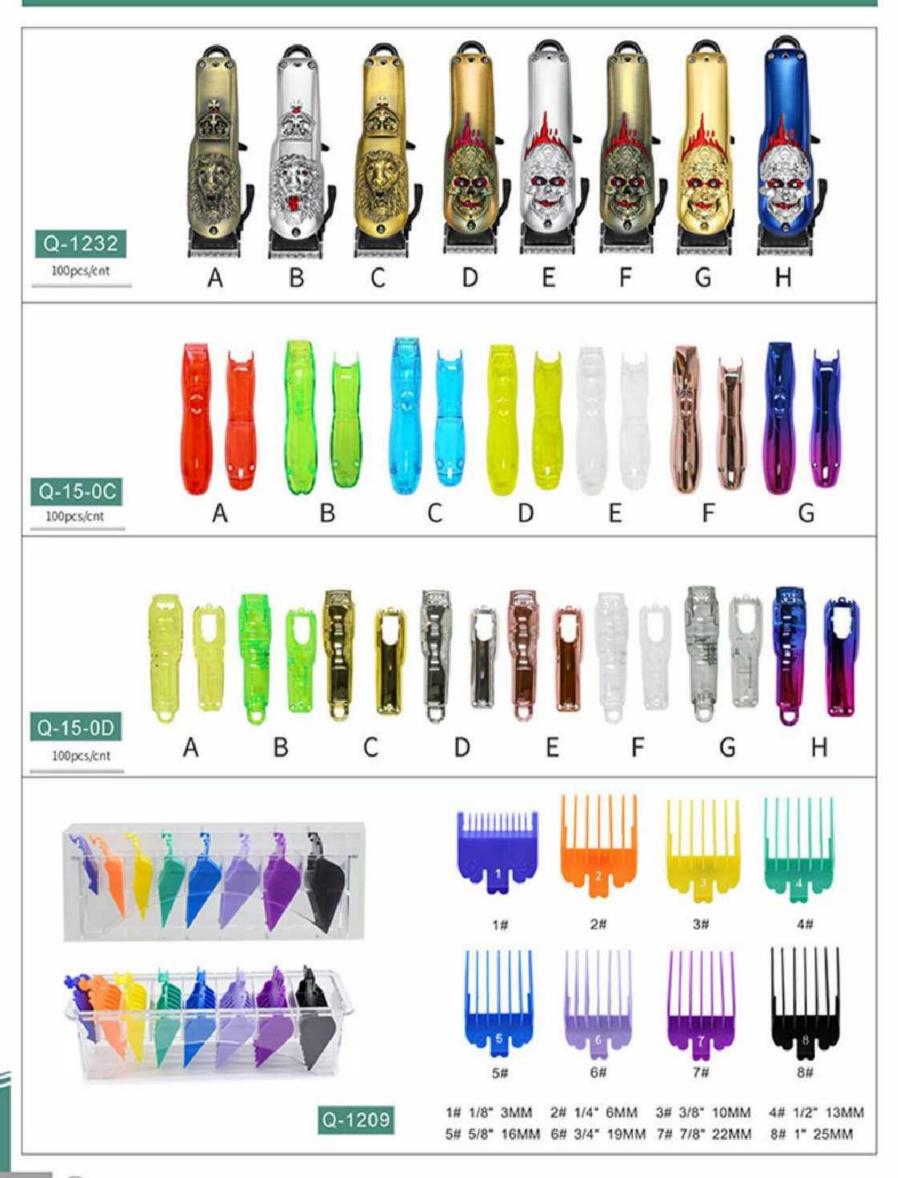

 $(\mathbf{b})$ 

 $(\mathbf{b})$ 

ⓓ

1# 1/8" 3MM 2# 1/4" 6MM 3# 3/8" 10MM 4# 1/2" 13MM 5# 5/8" 16MM 6# 3/4" 19MM 7# 7/8" 22MM 8# 1" 25MM

 $(\mathbf{b})$ 