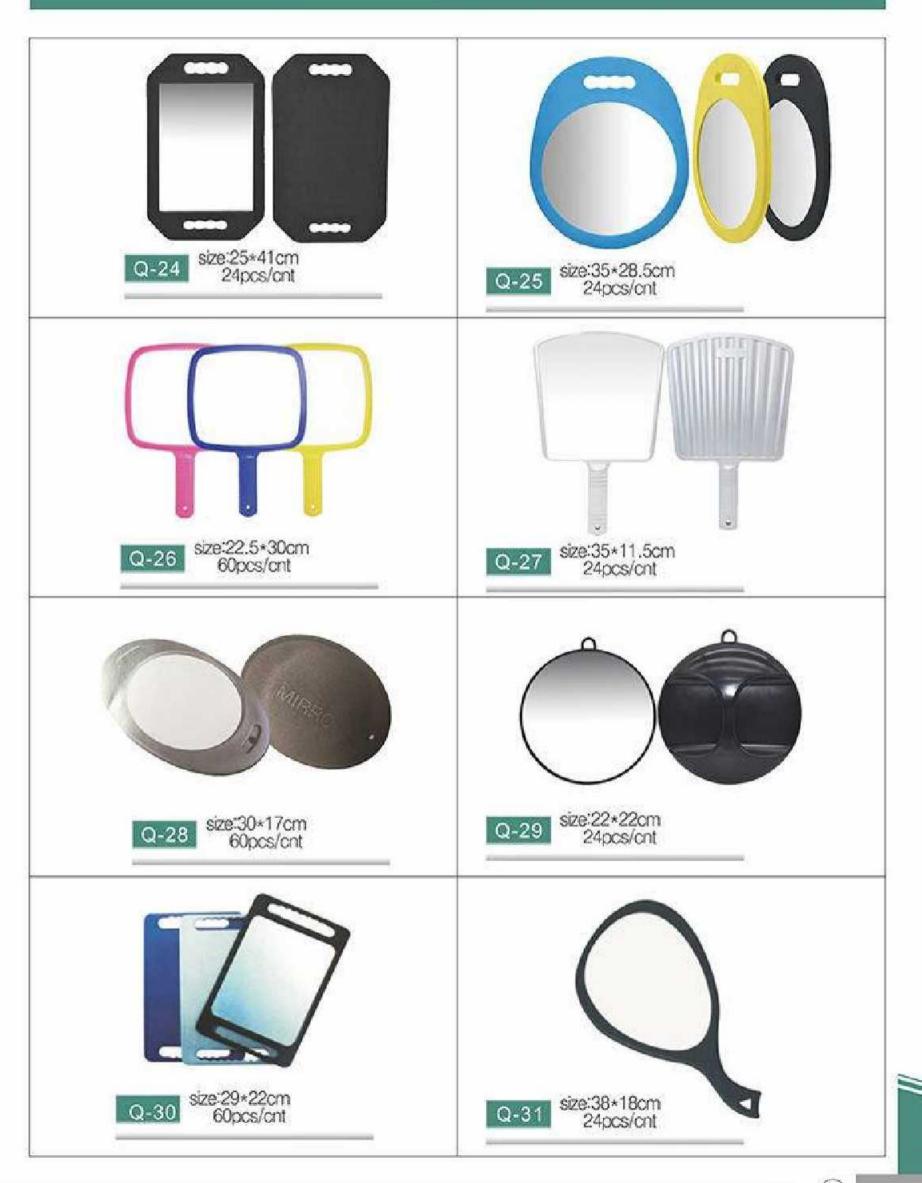

#### HAIR&BEAUTY PRODUCTS

∢

€

F-31# Φ1.9cm+6.3cm F-32# Φ2.2cm+6.3cm F-3 3# Φ2.6cm+6.3cm F-3 4# Φ3cm+6.3cm F-35# Φ3.8cm+6.3cm

F-4 1# @2.4cm+6.3cm

F-4 2# Ф2.8cm +6.3cm

F-4 3# Ф3.6cm + 6.3cm

F-4 4# Ф3.8cm +6.3cm