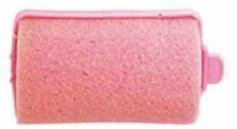

### Dryer Diffuser

#### HOT SOCK

difusor papa secadora de pelo

Hot Sock is the light-weight alternative coneavy plastic diffusers. It fits virtually any blow dryer and is small enough to be carried in a purse or pocket. Made of sturdy, heat resistant flexible foam.