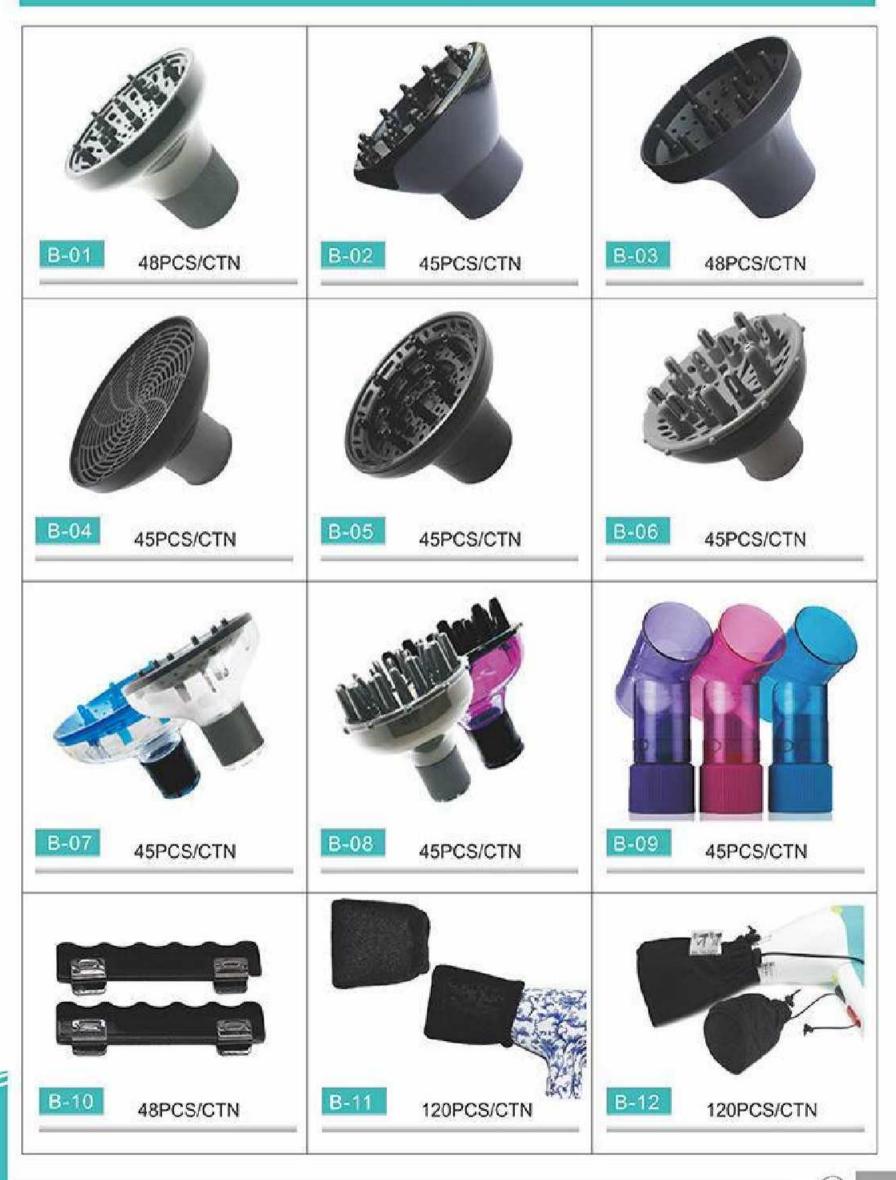

### Dryer Diffuser

#### HOT SOCK

difusor papa secadora de pelo

Hot Sock is the light-weight alternative coneavy plastic diffusers. It fits virtually any blow dryer and is small enough to be carried in a purse or pocket. Made of sturdy, heat resistant flexible foam.