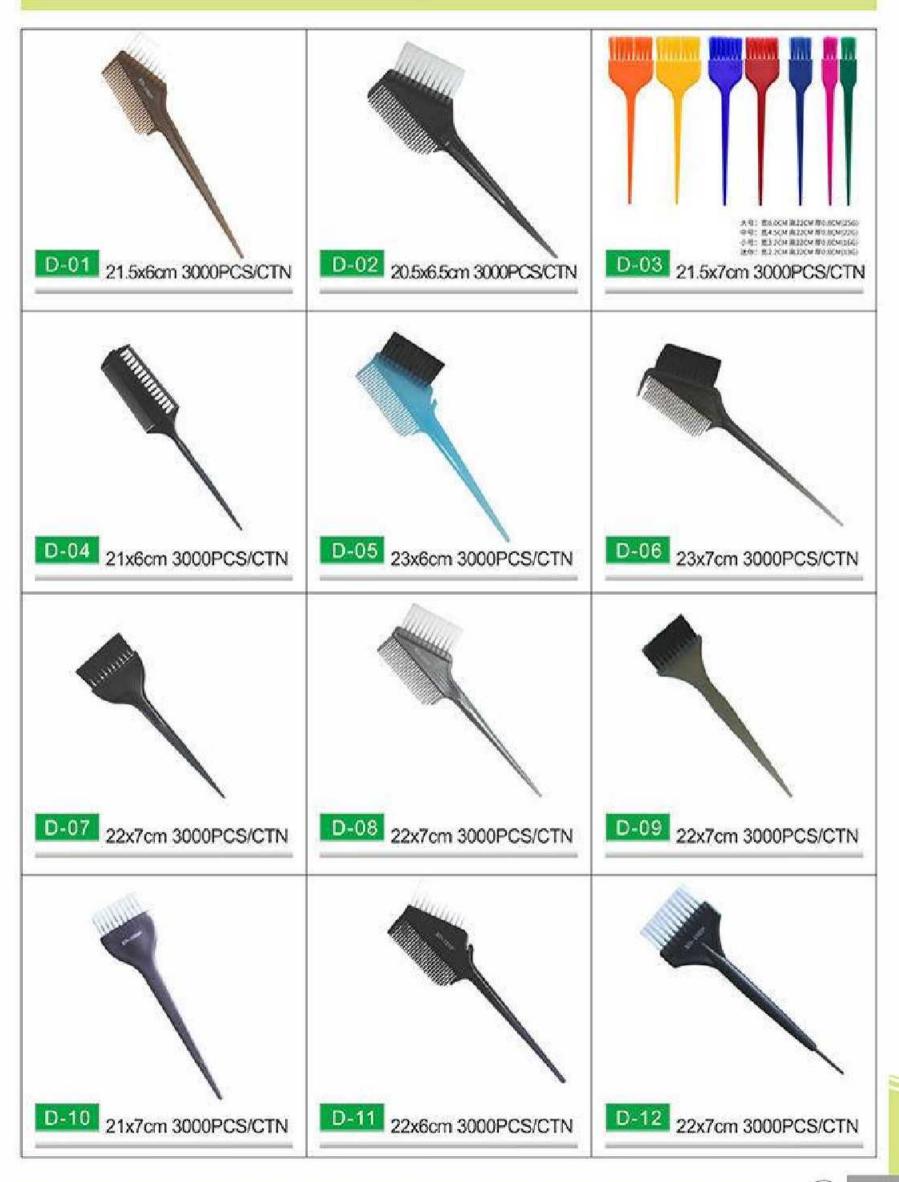

#### WORLD MADE LIMITED

Unit 305-7, 3/F, Laford Centre, 838 Lai Chi Kok Road, Cheung Sha Wan, Kowloon, Hong Kong info@worldmadeltd.net Cell.3337401342











€





#### A new way to spray Fashion

- A

### Dryer Diffuser

#### HOT SOCK

difusor papa secadora de pelo

Hot Sock is the light-weight alternative coneavy plastic diffusers. It fits virtually any blow dryer and is small enough to be carried in a purse or pocket. Made of sturdy, heat resistant flexible foam.



### Tinting Bowl

professional manual tinting dyeing bowl hair color mixer plastic











€



 $\bigcirc$ 

# TINGTING BRUSH

HAIR&BEAUTY PRODUCTS





€







## HAIR CLIP



#### HAIR&BEAUTY PRODUCTS









∢





€













F-31# Φ1.9cm+6.3cm F-32# Φ2.2cm+6.3cm F-3 3# Φ2.6cm+6.3cm F-3 4# Φ3cm+6.3cm F-35# Φ3.8cm+6.3cm



F-4 1# @2.4cm+6.3cm

F-4 2# Ф2.8cm +6.3cm



F-4 3# Ф3.6cm + 6.3cm



F-4 4# Ф3.8cm +6.3cm



F-51# Φ1.6cm+6cm F-55# Ф3.2cm \*6cm F-5 6# Ф3.6cm \*6cm



- F-53# Ф2.4cm +6cm
- F-57# @4.0cm+6cm



F-54# Ф2.8cm \*6cm F-5 4# Ф4.4cm+6cm



F-6 S# Ф3.2cm \*6cm



F-6 S# @3.2cm+6cm









F-7 M# Ф3.2cm+6cm



F-7 L# Ф3.2cm \*6cm

















## YOUR CHARM TO YOU

Your charm you make decision Do an attractive woman















∢



## Shaving Stand 4pcs set

Bowl: material:Stainless Diameter:7cm Height:4.5cm

Razor: Material: Carbon Steel Razor Total length:24cm Folding length:16.5cm

stand: Material:alloy s