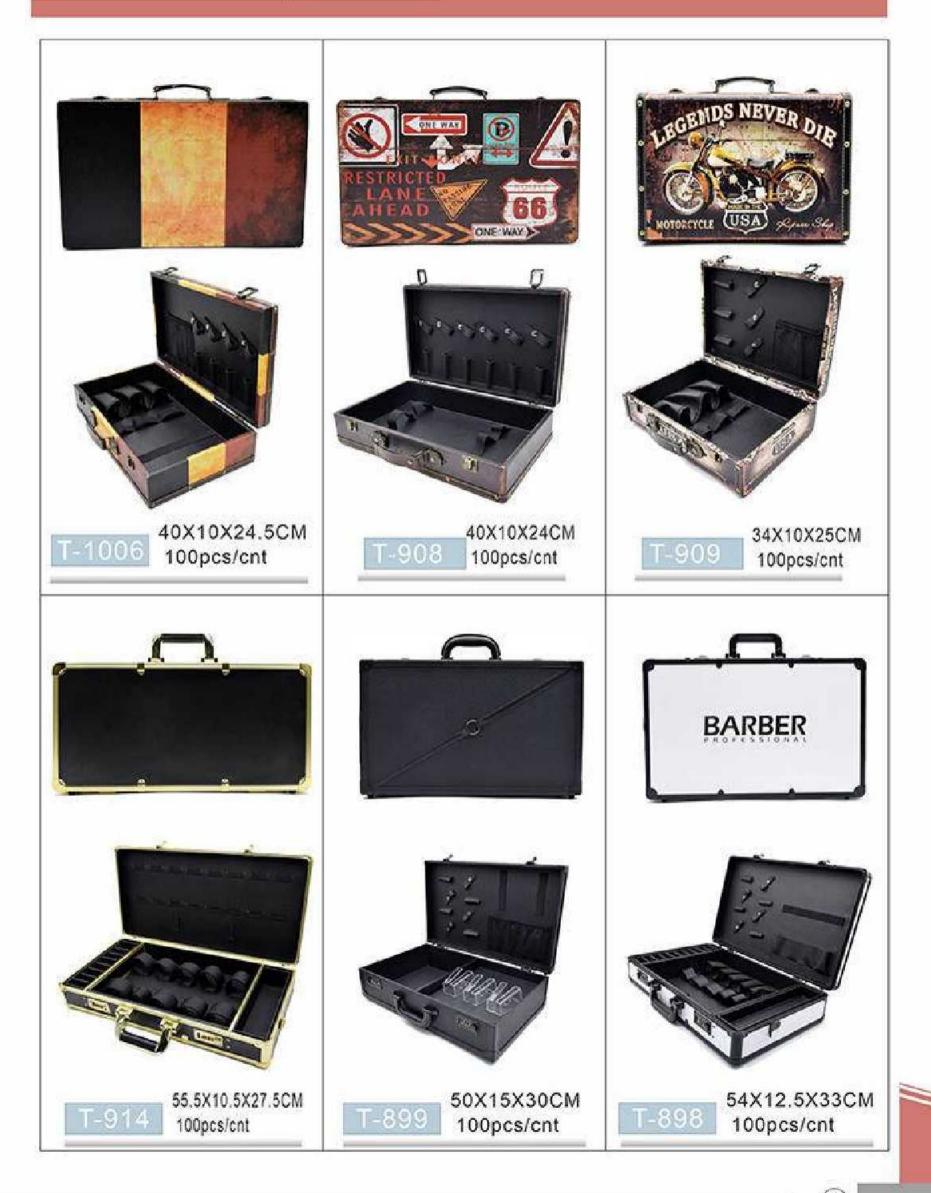

|                                                              |
| N-1016 18.8*40cm 2400pcs/cnt  | N-502 22.5*6cm 2400pcs/cnt                                   |
| N-1017 22*2.5cm 2400pcs/cnt   | N-668                                                        |





 $\bigcirc$ 





## CERAMIC ROUND BRUSH







()







∢



 $(\mathbf{b})$ 







∢



 $(\mathbf{b})$ 







€



 $(\mathbf{b})$ 





















 $(\mathbf{b})$ 













 $(\mathbf{b})$ 







ⓓ

1# 1/8" 3MM 2# 1/4" 6MM 3# 3/8" 10MM 4# 1/2" 13MM 5# 5/8" 16MM 6# 3/4" 19MM 7# 7/8" 22MM 8# 1" 25MM

 $(\mathbf{b})$ 

















## PROFESSIONAL

## Mannequin Head Salon Tool Cart Hair Dryer Stand

WANGDA HAIRDRESSING PRODUC





④





∢









④





KAKARANA X X COM BAAAAAAA M

112

octo















€









∢





## WORLD MADE LIMITED

Unit 305-7, 3/F, Laford Centre, 838 Lai Chi Kok Road, Cheung Sha Wan, Kowloon, Hong Kong info@worldmadeltd.net Cell.3337401342