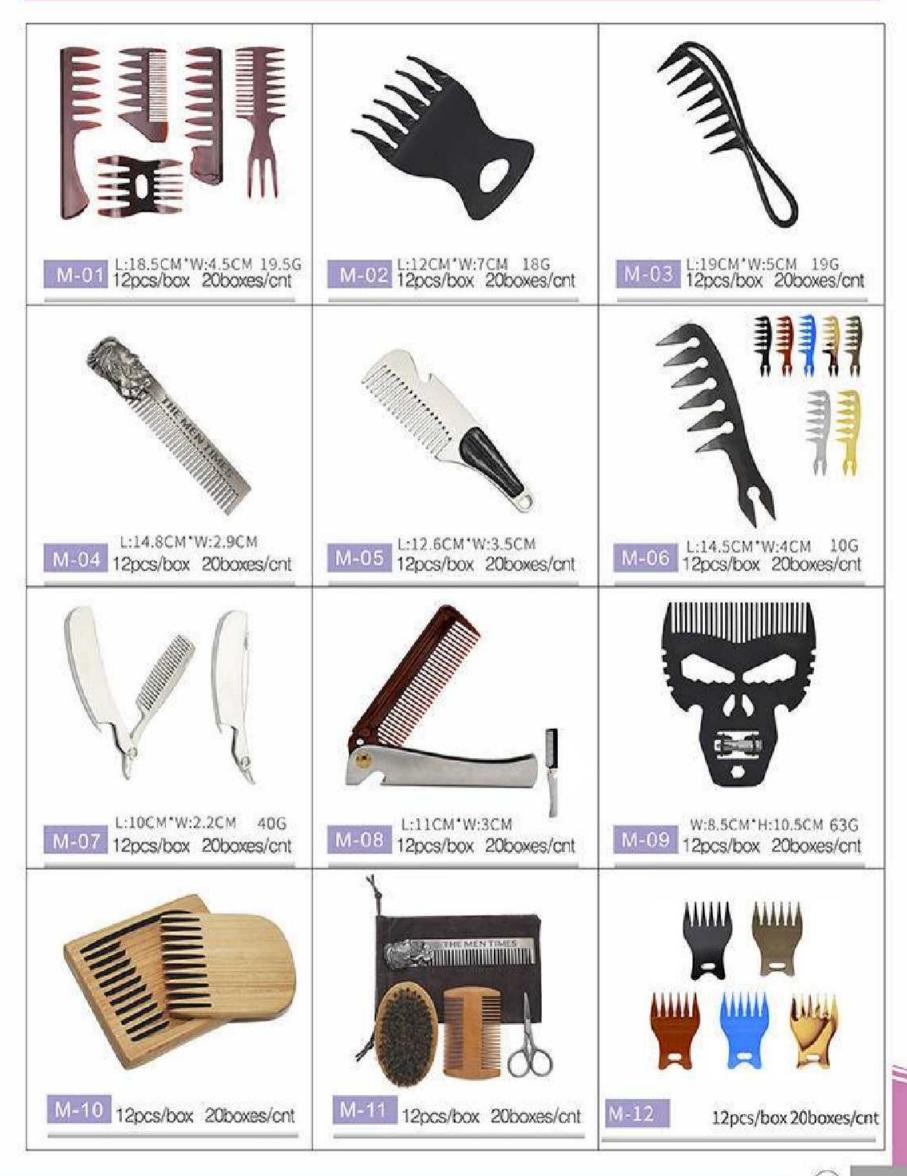

m+6cm



F-6 S# Ф3.2cm \*6cm



F-6 S# @3.2cm+6cm









F-7 M# Ф3.2cm+6cm



F-7 L# Ф3.2cm \*6cm

















## YOUR CHARM TO YOU

Your charm you make decision Do an attractive woman















∢



## Shaving Stand 4pcs set

Bowl: material:Stainless Diameter:7cm Height:4.5cm

Razor: Material: Carbon Steel Razor Total length:24cm Folding length:16.5cm

stand: Material:alloy stainless steel Length:13.5 cm Base Dia.:7.5 cm

brush: Handle Material: Resin Base dia.:~34.93mm Total Length:~104mmh

Package include: 1set(1x razor,1x brush, 1x stand ,1x bowl)









## **BARBER SHOP**





 $(\mathbb{P})$ 





 $\bigcirc$ 





 $\odot$ 



€





€





∢





∢





◀



 $\bigcirc$ 



∢





◀



()



∢









∢

























€











 $\bigcirc$ 







€









€























18\*2.8cm(LWH) 12pcs/bag 200bags/cnt

122-G123#<sup>21\*2.8cm(LWH)</sup> 12pcs/bag 200bags/cnt

468-SM07#<sup>19\*2.8cm(LWH)</sup> 12pcs/bag 200bags/cnt

468-SM10#<sup>18\*2.8cm(LWH)</sup> 12pcs/bag 200bags/cnt



117-G20#<sup>20\*2.6cm(LWH)</sup> 12pcs/bag200bags/cnt

## 

119-G31# 19\*2.8cm(LWH) 12pcs/bag 200bags/cnt

121-G121# <sup>21\*2.8</sup>cm(LWH) <sup>12pcs/bag 200bags/cnt</sup>

## 

468-SM01#<sup>21\*3.5cm</sup>(LWH) 12pcs/bag200bags/cnt

468-SM09#<sup>21\*2.8cm(LWH)</sup> 12pcs/bag 200bags/cnt

468-SM13#<sup>22.3\*3.1cm(LWH)</sup> 12pcs/bag 200bags/cnt

Hairdressing comb







| N-1243-1 20.5*4cm 2400pcs/cnt | Y3 C031 22*2.8cm 2400pcs/cnt<br>Y3 C061 22*2.8cm 2400pcs/cnt |
|-------------------------------|--------------------------------------------