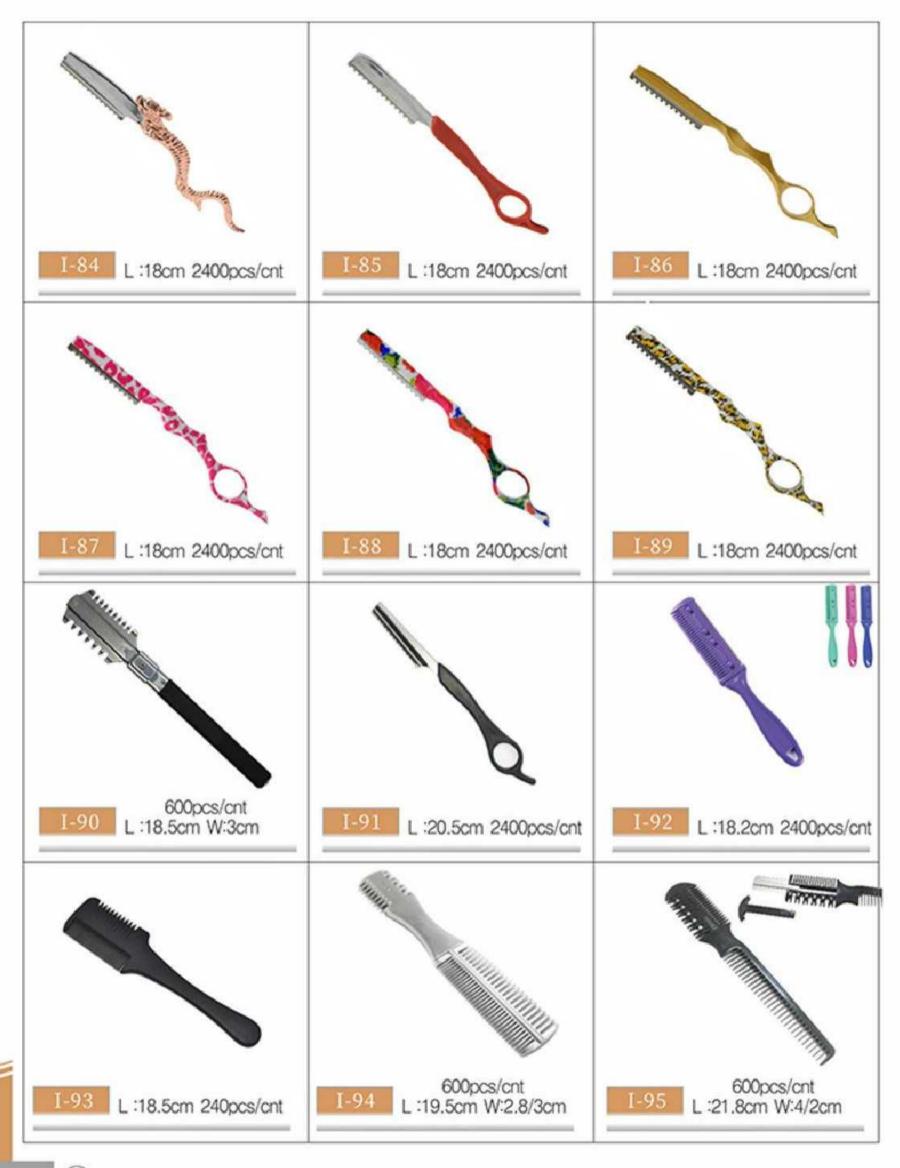

m F-5 6# Ф3.6cm \*6cm



- F-53# Ф2.4cm +6cm
- F-57# @4.0cm+6cm



F-54# Ф2.8cm \*6cm F-5 4# Ф4.4cm+6cm



F-6 S# Ф3.2cm \*6cm



F-6 S# @3.2cm+6cm









F-7 M# Ф3.2cm+6cm



F-7 L# Ф3.2cm \*6cm

















## YOUR CHARM TO YOU

Your charm you make decision Do an attractive woman















∢



## Shaving Stand 4pcs set

Bowl: material:Stainless Diameter:7cm Height:4.5cm

Razor: Material: Carbon Steel Razor Total length:24cm Folding length:16.5cm

stand: Material:alloy stainless steel Length:13.5 cm Base Dia.:7.5 cm

brush: Handle Material: Resin Base dia.:~34.93mm Total Length:~104mmh

Package include: 1set(1x razor,1x brush, 1x stand ,1x bowl)









## **BARBER SHOP**





 $(\mathbb{P})$ 





 $\bigcirc$ 





 $\odot$ 



€





€





∢





∢





◀



 $\bigcirc$ 



∢





◀



()



∢









∢

























€











 $\bigcirc$ 







€









€























18\*2.8cm(LWH) 12pcs/bag 200bags/cnt

122-G123#<sup>21\*2.8cm(LWH)</sup> 12pcs/bag 200bags/cnt

468-SM07#<sup>19\*2.8cm(LWH)</sup> 12pcs/bag 200bags/cnt

468-SM10#<sup>18\*2.8cm(LWH)</sup> 12pcs/bag 200bags/cnt



117-G20#<sup>20\*2.6cm(LWH)</sup> 12pcs/bag200bags/cnt

## 

119-G31# 19\*2.8cm(LWH) 12pcs/bag 200bags/cnt

121-G121# <sup>21\*2.8</sup>cm(LWH) <sup>12pcs/bag 200bags/cnt</sup>

## 

468-SM01#<sup>21\*3.5cm</sup>(LWH) 12pcs/bag200bags/cnt

468-SM09#<sup>21\*2.8cm(LWH)</sup> 12pcs/bag 200bags/cnt

468-SM13#<sup>22.3\*3.1cm(LWH)</sup> 12pcs/bag 200bags/cnt

Hairdressing comb







| N-1243-1 20.5*4cm 2400pcs/cnt | Y3 C031 22*2.8cm 2400pcs/cnt<br>Y3 C061 22