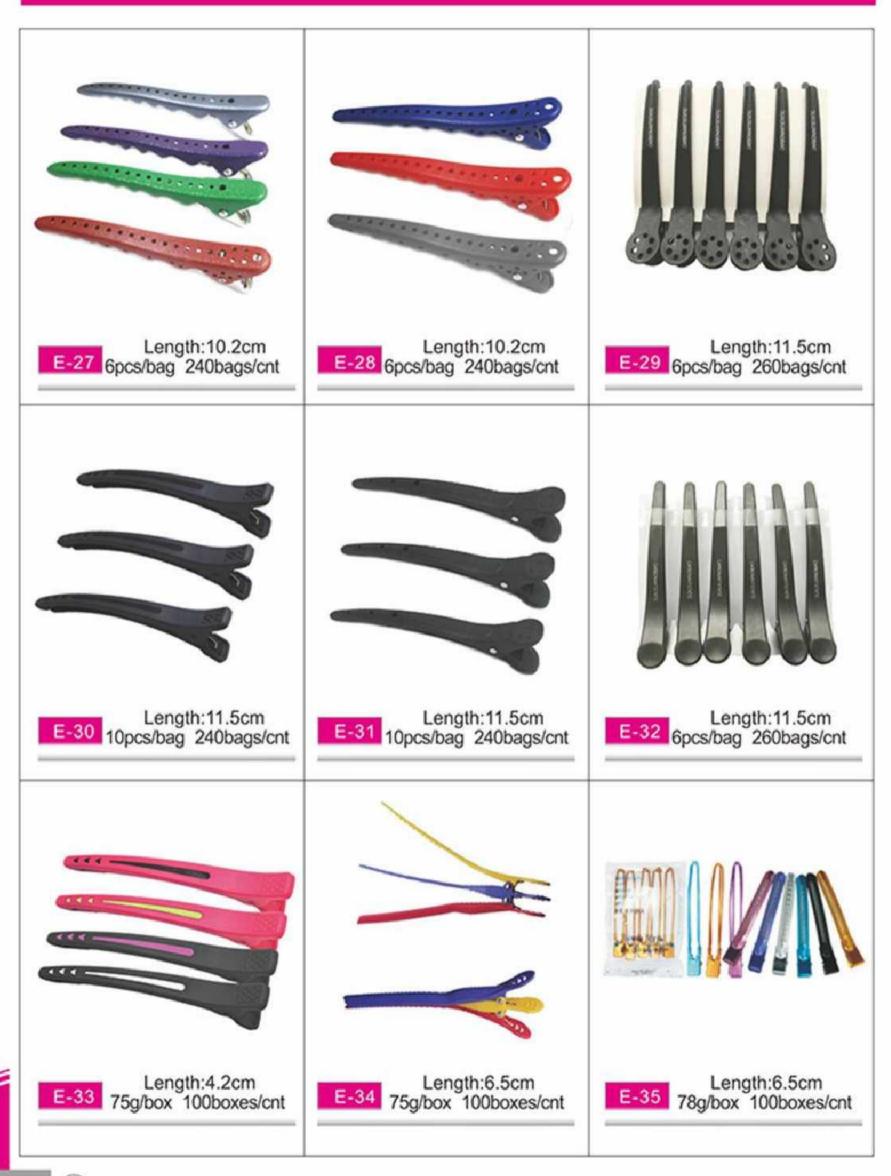

#### WORLD MADE LIMITED

Unit 305-7, 3/F, Laford Centre, 838 Lai Chi Kok Road, Cheung Sha Wan, Kowloon, Hong Kong info@worldmadeltd.net Cell.3337401342











€





#### A new way to spray Fashion

- A

### Dryer Diffuser

#### HOT SOCK

difusor papa secadora de pelo

Hot Sock is the light-weight alternative coneavy plastic diffusers. It fits virtually any blow dryer and is small enough to be carried in a purse or pocket. Made of sturdy, heat resistant flexible foam.



### Tinting Bowl

professional manual tinting dyeing bowl hair color mixer plastic











€



 $\bigcirc$ 

# TINGTING BRUSH

HAIR&BEAUTY PRODUCTS





€







## HAIR CLIP



#### HAIR&BEAUTY PRODUCTS









∢





€













F-31# Φ1.9cm+6.3cm F-32# Φ2.2cm+6.3cm F-3 3# Φ2.6cm+6.3cm F-3 4# Φ3cm+6.3cm F-35# Φ3.8cm+6.3cm



F-4 1# @2.4cm+6.3cm

F-4 2# Ф2.8cm +6.3cm



F-4 3# Ф3.6cm + 6.3cm



F-4 4# Ф3.8cm +6.3cm



F-51# Φ1.6cm+6cm F-55# Ф3.2cm \*6cm F-5 6# Ф3.6cm \*6cm



- F-53# Ф2.4cm +6cm
- F-57# @4.0cm+6cm



F-54# Ф2.8cm \*6cm F-5 4# Ф4.4cm+6cm



F-6 S# Ф3.2cm \*6cm



F-6 S# @3.2cm+6cm









F-7 M# Ф3.2cm+6cm



F-7 L# Ф3.2cm \*6cm

















## YOUR CHARM TO YOU

Your charm you make decision Do an attractive woman















∢



## Shaving Stand 4pcs set

Bowl: material:Stainless Diameter:7cm Height:4.5cm

Razor: Material: Carbon Steel Razor Total length:24cm Folding length:16.5cm

stand: Material:alloy stainless steel Length:13.5 cm Base Dia.:7.5 cm

brush: Handle