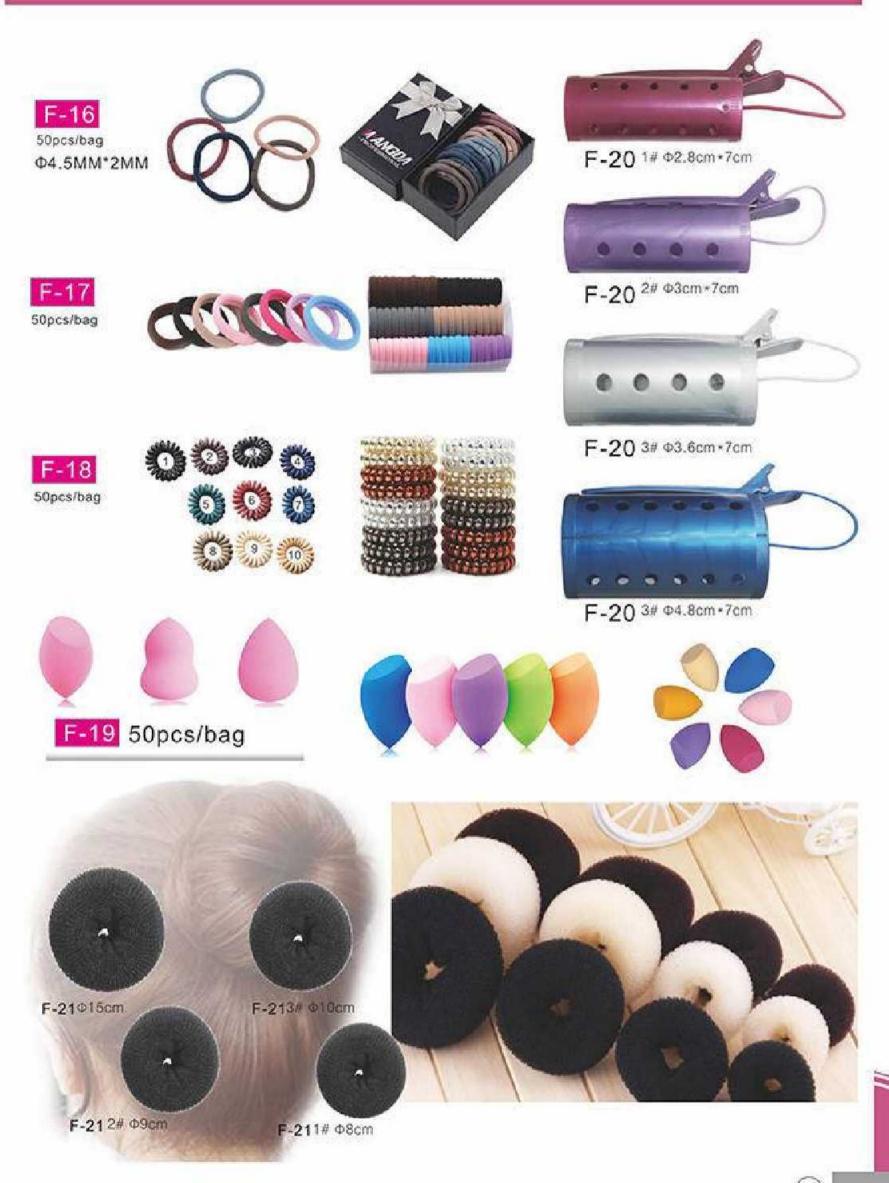

virtually any blow dryer and is small enough to be carried in a purse or pocket. Made of sturdy, heat resistant flexible foam.



### Tinting Bowl

professional manual tinting dyeing bowl hair color mixer plastic











€



 $\bigcirc$ 

# TINGTING BRUSH

HAIR&BEAUTY PRODUCTS





€







## HAIR CLIP



#### HAIR&BEAUTY PRODUCTS









∢





€













F-31# Φ1.9cm+6.3cm F-32# Φ2.2cm+6.3cm F-3 3# Φ2.6cm+6.3cm F-3 4# Φ3cm+6.3cm F-35# Φ3.8cm+6.3cm



F-4 1# @2.4cm+6.3cm

F-4 2# Ф2.8cm +6.3cm



F-4 3# Ф3.6cm + 6.3cm



F-4 4# Ф3.8cm +6.3cm



F-51# Φ1.6cm+6cm F-55# Ф3.2cm \*6cm F-5 6# Ф3.6cm \*6cm



- F-53# Ф2.4cm +6cm
- F-57# @4.0cm+6cm



F-54# Ф2.8cm \*6cm F-5 4# Ф4.4cm+6cm



F-6 S# Ф3.2cm \*6cm



F-6 S# @3.2cm+6cm









F-7 M# Ф3.2cm+6cm



F-7 L# Ф3.2cm \*6cm

















## YOUR CHARM TO YOU

Your charm you make decision Do an attractive woman















∢



## Shaving Stand 4pcs set

Bowl: material:Stainless Diameter:7cm Height:4.5cm

Razor: Material: Carbon Steel Razor Total length:24cm Folding length:16.5cm

stand: Material:alloy stainless steel Length:13.5 cm Base Dia.:7.5 cm

brush: Handle Material: Resin Base dia.:~34.93mm Total Length:~104mmh

Package include: 1set(1x razor,1x brush, 1x stand ,1x bowl)









## **BARBER SHOP**





 $(\mathbb{P})$ 





 $\bigcirc$ 





 $\odot$ 



€





€





∢





∢





◀



 $\bigcirc$ 



∢





◀



()



∢









∢

























€











 $\bigcirc$ 







€









€























18\*2.8cm(LWH) 12pcs/bag 200bags/cnt

122-G123#<sup>21\*2.8cm(LWH)</sup> 12pcs