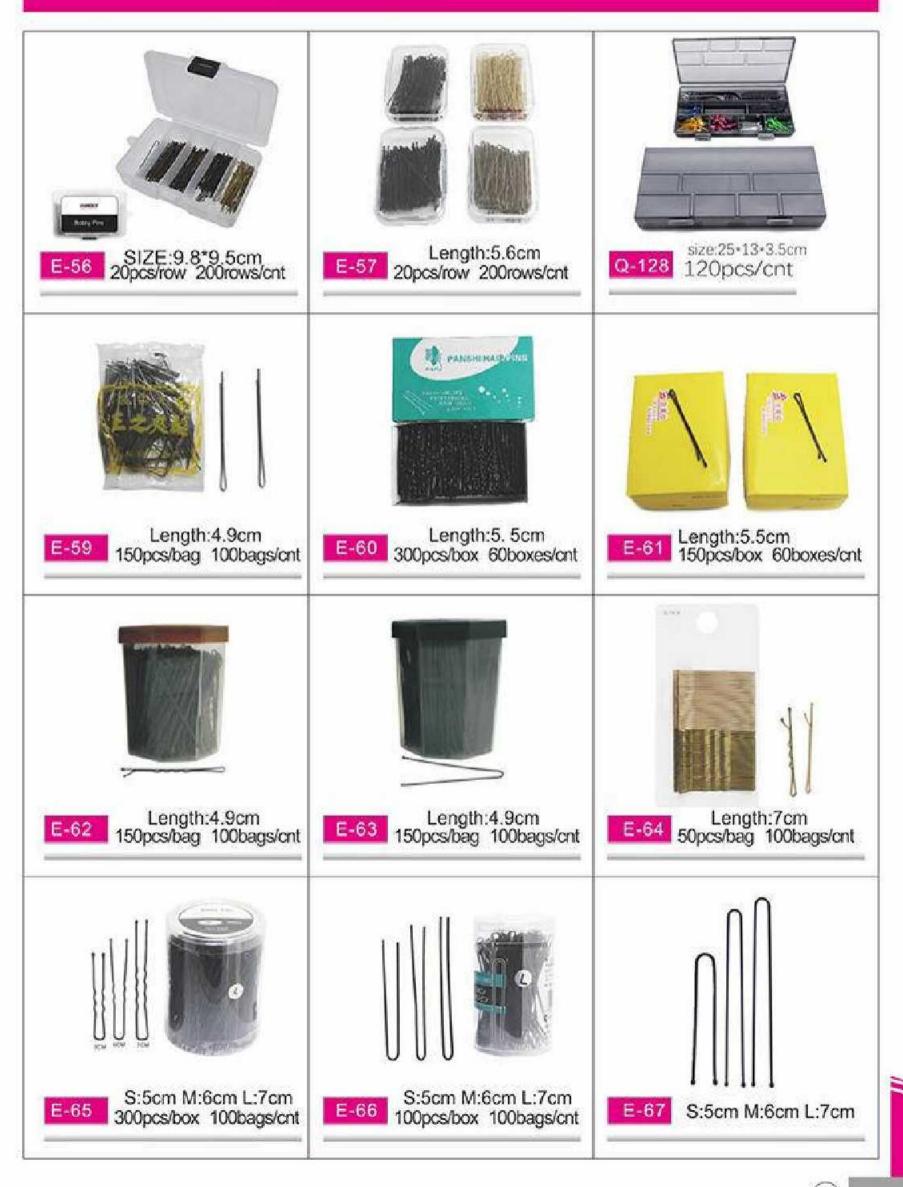

#### WORLD MADE LIMITED

Unit 305-7, 3/F, Laford Centre, 838 Lai Chi Kok Road, Cheung Sha Wan, Kowloon, Hong Kong info@worldmadeltd.net Cell.3337401342











€





#### A new way to spray Fashion

- A

### Dryer Diffuser

#### HOT SOCK

difusor papa secadora de pelo

Hot Sock is the light-weight alternative coneavy plastic diffusers. It fits virtually any blow dryer and is small enough to be carried in a purse or pocket. Made of sturdy, heat resistant flexible foam.



### Tinting Bowl

professional manual tinting dyeing bowl hair color mixer plastic











€



 $\bigcirc$ 

# TINGTING BRUSH

HAIR&BEAUTY PRODUCTS





€







## HAIR CLIP



#### HAIR&BEAUTY PRODUCTS









∢





€













F-31# Φ1.9cm+6.3cm F-32# Φ2.2cm+6.3cm F-3 3# Φ2.6cm+6.3cm F-3 4# Φ3cm+6.3cm F-35# Φ3.8cm+6.3cm



F-4 1# @2.4cm+6.3cm

F-4 2# Ф2.8cm +6.3cm



F-4 3# Ф3.6cm + 6.3cm



F-4 4# Ф3.8cm +6.3cm



F-51# Φ1.6cm+6cm F-55# Ф3.2cm \*6cm F-5 6# Ф3.6cm \*6cm



- F-53# Ф2.4cm +6cm
- F-57# @4.0cm+6cm



F-54# Ф2.8cm \*6cm F-5 4# Ф4.4cm+6cm



F-6 S# Ф3.2cm \*6cm



F-6 S# @3.2cm+6cm









F-7 M# Ф3.2cm+6cm



F-7 L# Ф3.2cm \*6cm

















## YOUR CHARM TO YOU

Your charm you make decision Do an attractive woman















∢



## Shaving Stand 4pcs set

Bowl: material:Stainless Diameter:7cm Height:4.5cm

Razor: Material: Carbon Steel Razor Total length:24cm Folding length:16.5cm

stand: Material:alloy stainless steel Length:13.5 cm Base Dia.:7.5 cm

brush: Handle Material: Re