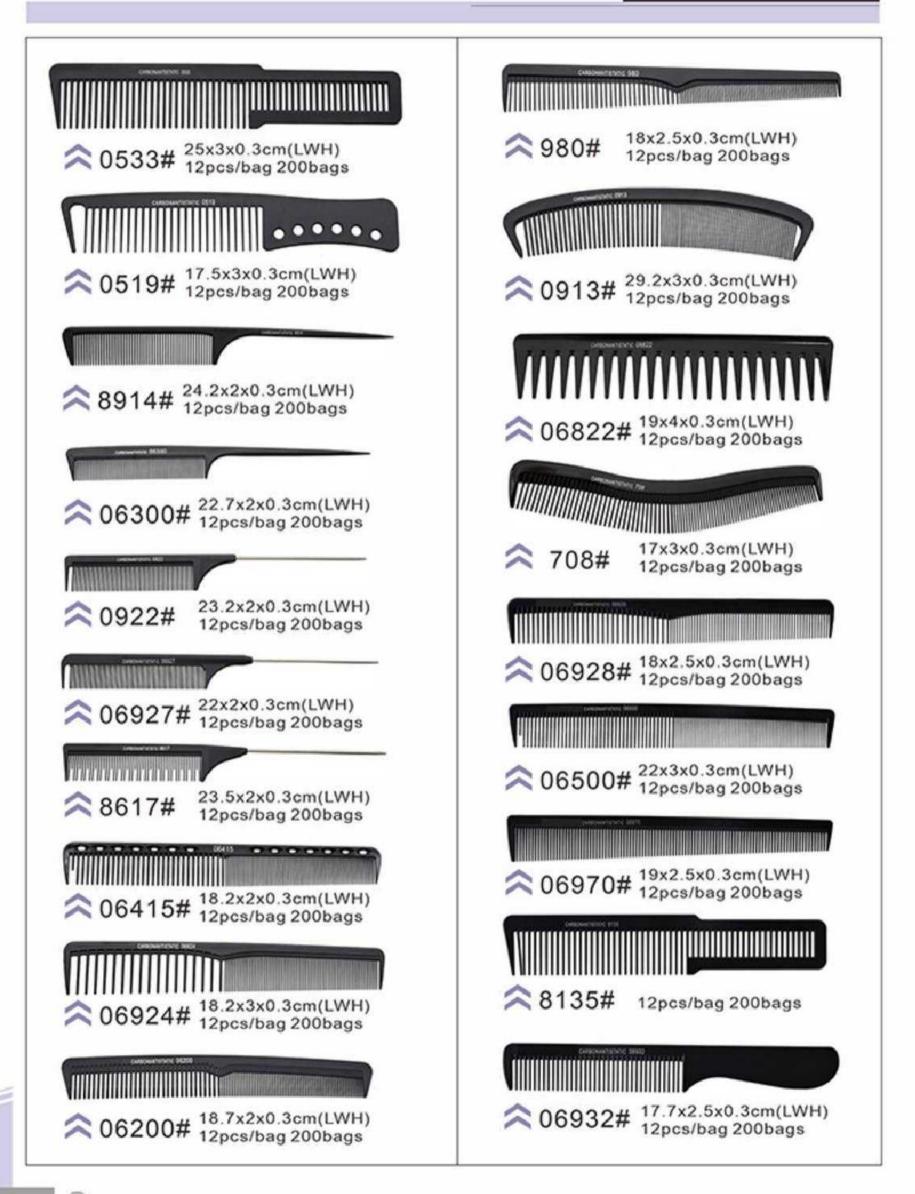

## 

468-SM01#<sup>21\*3.5cm</sup>(LWH) 12pcs/bag200bags/cnt

468-SM09#<sup>21\*2.8cm(LWH)</sup> 12pcs/bag 200bags/cnt

468-SM13#<sup>22.3\*3.1cm(LWH)</sup> 12pcs/bag 200bags/cnt

Hairdressing comb

| N-1243-1 20.5*4cm 2400pcs/cnt | Y3 C031 22*2.8cm 2400pcs/cnt<br>Y3 C061 22*2.8cm 2400pcs/cnt |
|-------------------------------|--------------------------------------------------------------|
| N-1243-2 20.5*4cm 2400pcs/cnt | YC C062 22*2.8cm 2400pcs/cnt                                 |
|                               |                                                              |
| N-1016 18.8*40cm 2400pcs/cnt  | N-502 22.5*6cm 2400pcs/cnt                                   |
| N-1017 22*2.5cm 2400pcs/cnt   | N-668                                                        |