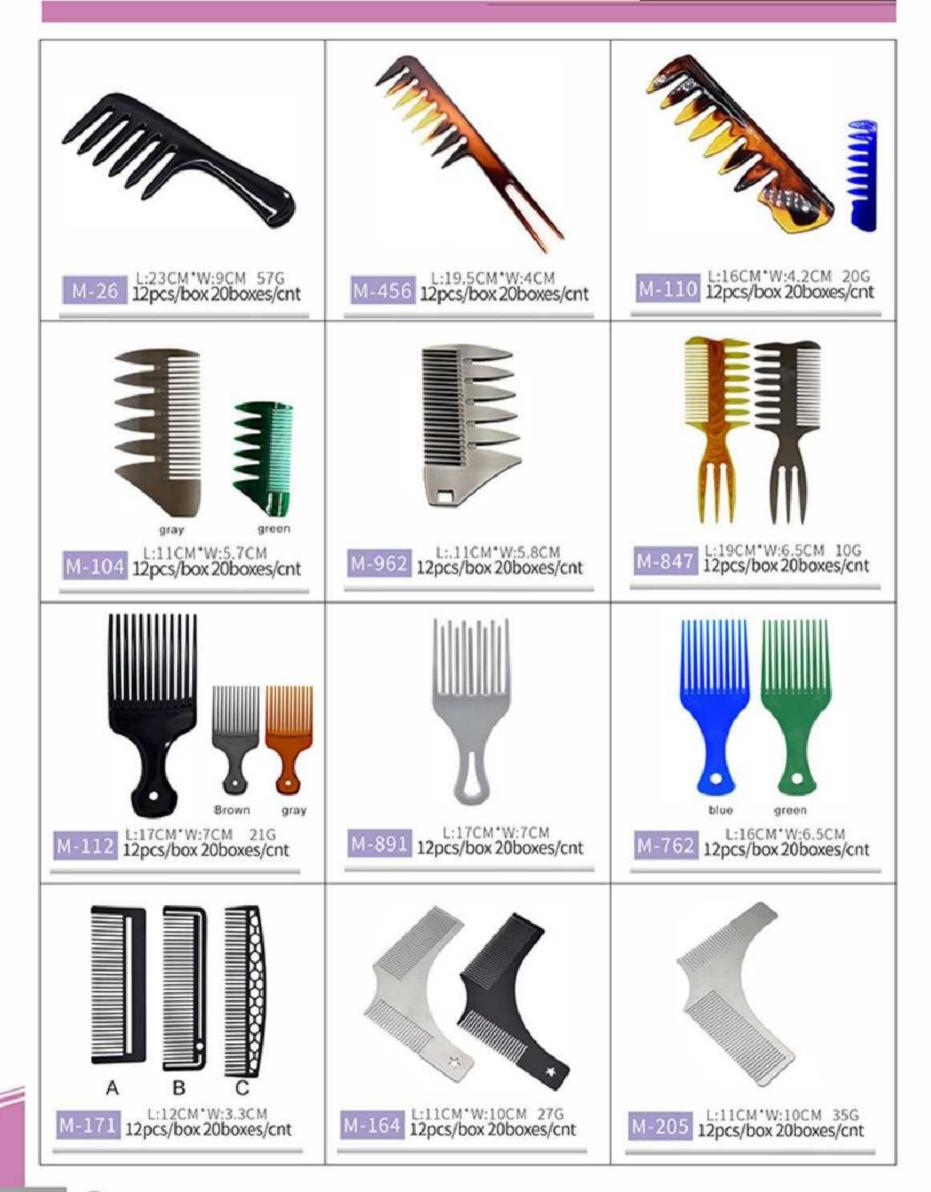

6cm



F-6 S# Ф3.2cm \*6cm



F-6 S# @3.2cm+6cm









F-7 M# Ф3.2cm+6cm



F-7 L# Ф3.2cm \*6cm

















## YOUR CHARM TO YOU

Your charm you make decision Do an attractive woman















∢



## Shaving Stand 4pcs set

Bowl: material:Stainless Diameter:7cm Height:4.5cm

Razor: Material: Carbon Steel Razor Total length:24cm Folding length:16.5cm

stand: Material:alloy stainless steel Length:13.5 cm Base Dia.:7.5 cm

brush: Handle Material: Resin Base dia.:~34.93mm Total Length:~104mmh

Package include: 1set(1x razor,1x brush, 1x stand ,1x bowl)









## **BARBER SHOP**





 $(\mathbb{P})$ 





 $\bigcirc$ 





 $\odot$ 



€





€





∢





∢





◀



 $\bigcirc$ 



∢





◀



()



∢









∢

























€











 $\bigcirc$ 







€









€























18\*2.8cm(LWH) 12pcs/bag 200bags/cnt

122-G123#<sup>21\*2.8cm(LWH)</sup> 12pcs/bag 200bags/cnt

468-SM07#<sup>19\*2.8cm(LWH)</sup> 12pcs/bag 200bags/cnt

468-SM10#<sup>18\*2.8cm(LWH)</sup> 12pcs/bag 200bags/cnt



117-G20#<sup>20\*2.6cm(LWH)</sup> 12pcs/bag200bags/cnt

## 

119-G31# 19\*2.8cm(LWH) 12pcs/bag 200bags/cnt

121-G121# <sup>21\*2.8</sup>cm(LWH) <sup>12pcs/bag 200bags/cnt</sup>

## 

468-SM01#<sup>21\*3.5cm</sup>(LWH) 12pcs/bag200bags/cnt

468-SM09#<sup>21\*2.8cm(LWH)</sup> 12pcs/bag 200bags/cnt

468-SM13#<sup>22.3\*3.1cm(LWH)</sup> 12pcs/bag 200bags/cnt

Hairdressing comb







| N-1243-1 20.5*4cm 2400pcs/cnt | Y3 C031 22*2.8cm 2400pcs/cnt<br>Y3 C061 22*2.8cm 2400pcs/cnt |
|-------------------------------|----------------------------------------------