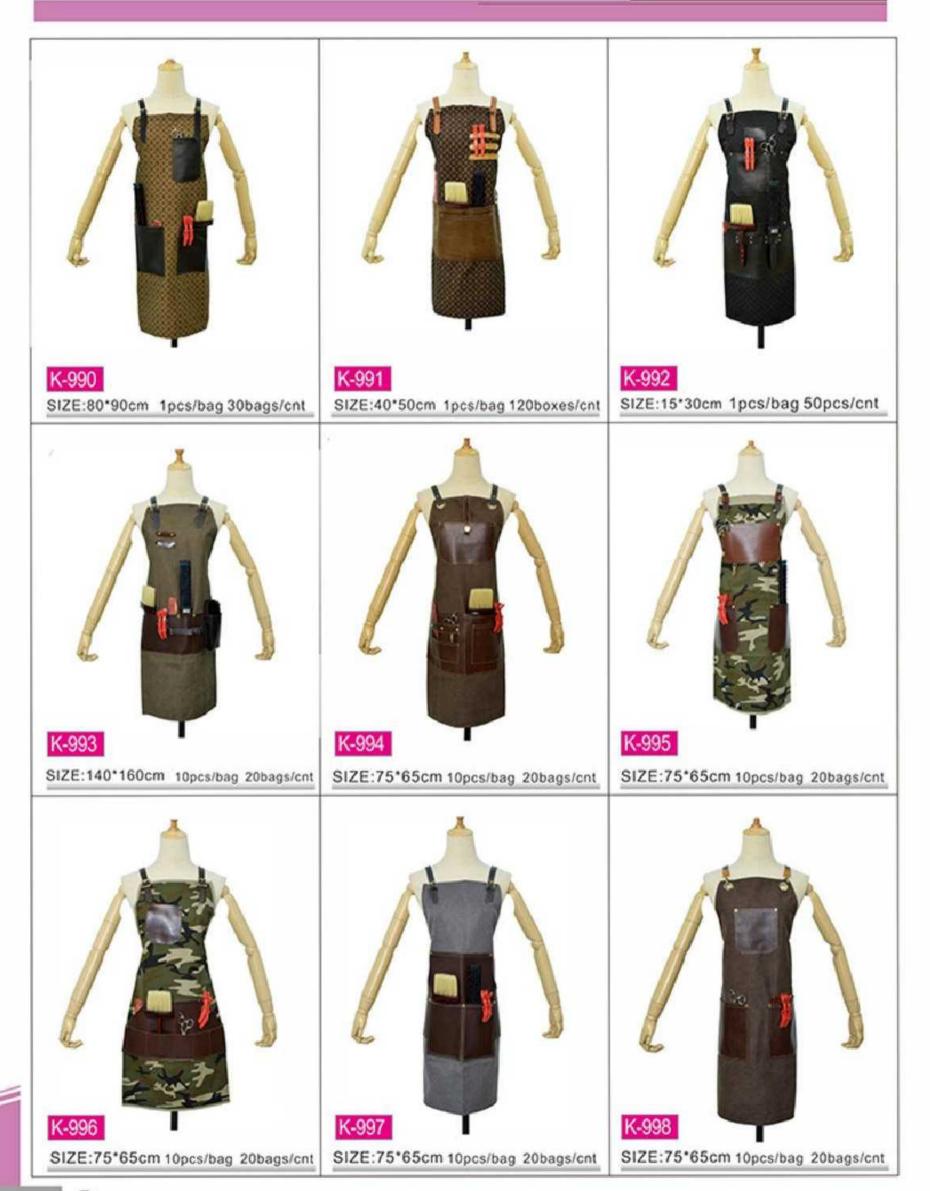

F-54# Ф2.8cm \*6cm F-5 4# Ф4.4cm+6cm



F-6 S# Ф3.2cm \*6cm



F-6 S# @3.2cm+6cm









F-7 M# Ф3.2cm+6cm



F-7 L# Ф3.2cm \*6cm

















## YOUR CHARM TO YOU

Your charm you make decision Do an attractive woman















∢



## Shaving Stand 4pcs set

Bowl: material:Stainless Diameter:7cm Height:4.5cm

Razor: Material: Carbon Steel Razor Total length:24cm Folding length:16.5cm

stand: Material:alloy stainless steel Length:13.5 cm Base Dia.:7.5 cm

brush: Handle Material: Resin Base dia.:~34.93mm Total Length:~104mmh

Package include: 1set(1x razor,1x brush, 1x stand ,1x bowl)









## **BARBER SHOP**





 $(\mathbb{P})$ 





 $\bigcirc$ 





 $\odot$ 



€





€





∢





∢





◀



 $\bigcirc$ 



∢





◀



()



∢









∢

























€











 $\bigcirc$ 







€









€























18\*2.8cm(LWH) 12pcs/bag 200bags/cnt

122-G123#<sup>21\*2.8cm(LWH)</sup> 12pcs/bag 200bags/cnt

468-SM07#<sup>19\*2.8cm(LWH)</sup> 12pcs/bag 200bags/cnt

468-SM10#<sup>18\*2.8cm(LWH)</sup> 12pcs/bag 200bags/cnt



117-G20#<sup>20\*2.6cm(LWH)</sup> 12pcs/bag200bags/cnt

## 

119-G31# 19\*2.8cm(LWH) 12pcs/bag 200bags/cnt

121-G121# <sup>21\*2.8</sup>cm(LWH) <sup>12pcs/bag 200bags/cnt</sup>

## 

468-SM01#<sup>21\*3.5cm</sup>(LWH) 12pcs/bag200bags/cnt

468-SM09#<sup>21\*2.8cm(LWH)</sup> 12pcs/bag 200bags/cnt

468-SM13#<sup>22.3\*3.1cm(LWH)</sup> 12pcs/bag 200bags/cnt

Hairdressing comb







| N-1243-1 20.5*4cm 2400pcs/cnt | Y3 C031 22*2.8cm 2400pcs/cnt<br>Y3 C061 22*2.8cm 2400pcs/cnt |
|-------------------------------|-------------