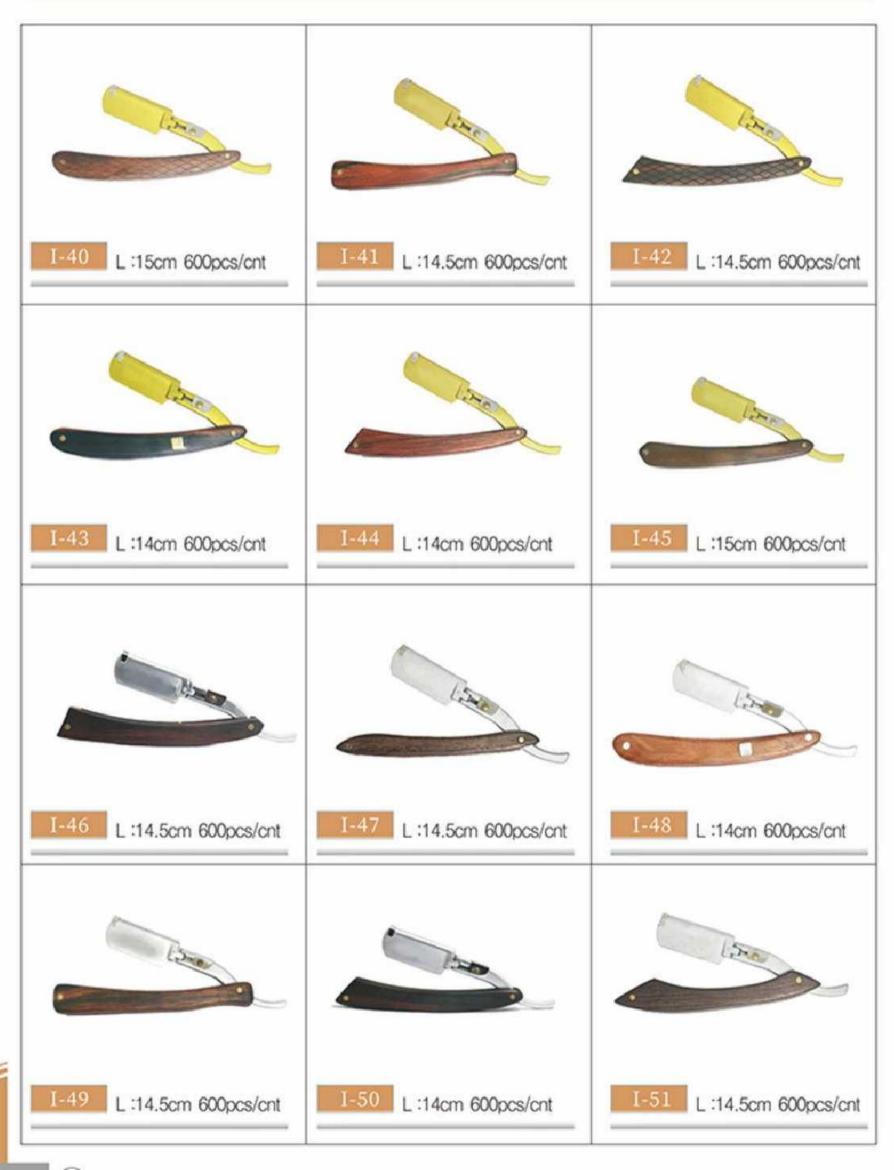

## Shaving Stand 4pcs set

Bowl: material:Stainless Diameter:7cm Height:4.5cm

Razor: Material: Carbon Steel Razor Total length:24cm Folding length:16.5cm

stand: Material:alloy stainless steel Length:13.5 cm Base Dia.:7.5 cm

brush: Handle Material: Resin Base dia.:~34.93mm Total Length:~104mmh

Package include: 1set(1x razor,1x brush, 1x stand ,1x bowl)