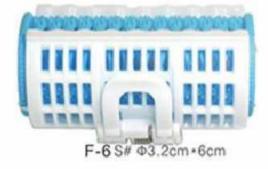

F-51# Φ1.6cm+6cm F-55# Ф3.2cm \*6cm F-5 6# Ф3.6cm \*6cm

- F-53# Ф2.4cm +6cm
- F-57# @4.0cm+6cm

F-54# Ф2.8cm \*6cm F-5 4# Ф4.4cm+6cm

F-6 S# Ф3.2cm \*6cm

F-6 S# @3.2cm+6cm

F-7 M# Ф3.2cm+6cm

F-7 L# Ф3.2cm \*6cm