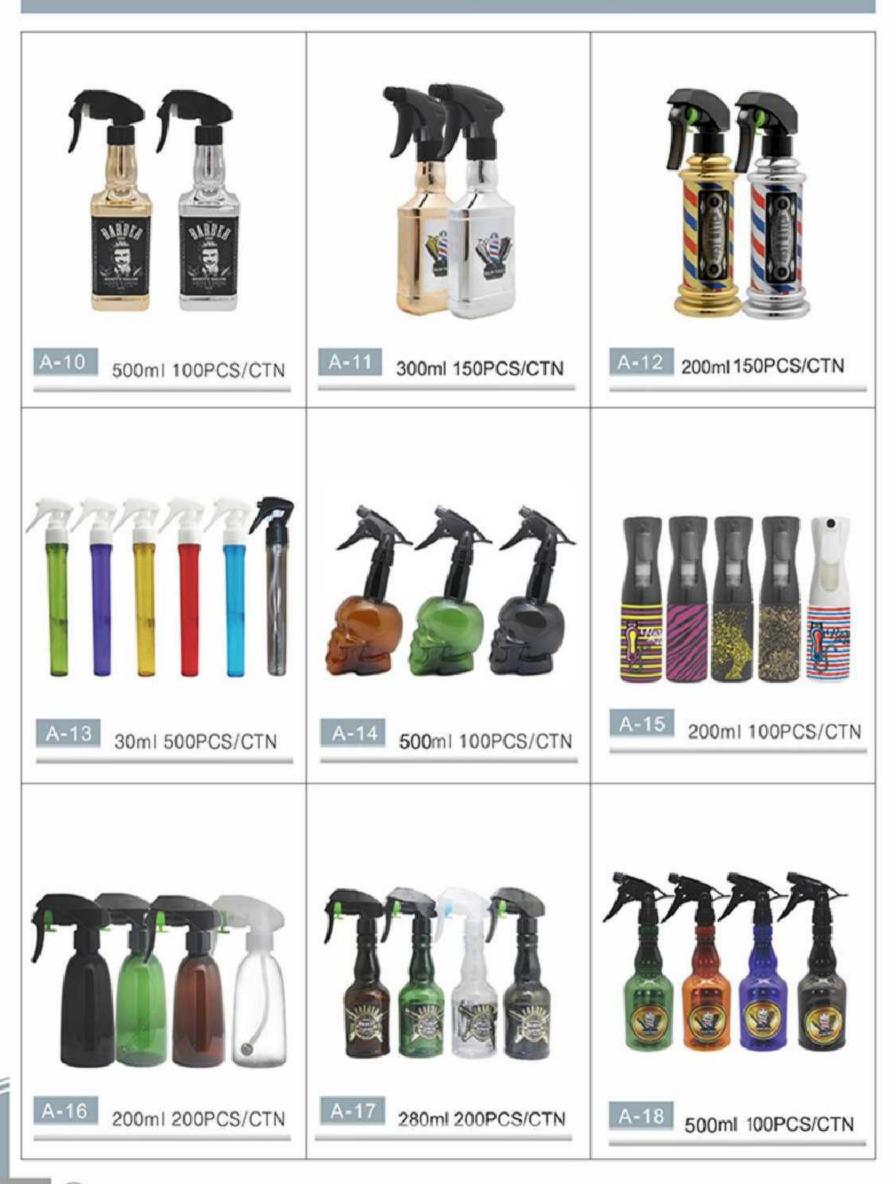

#### WORLD MADE LIMITED

Unit 305-7, 3/F, Laford Centre, 838 Lai Chi Kok Road, Cheung Sha Wan, Kowloon, Hong Kong info@worldmadeltd.net Cell.3337401342











€





#### A new way to spray Fashion

- A

### Dryer Diffuser

#### HOT SOCK

difusor papa secadora de pelo

Hot Sock is the light-weight alternative coneavy plastic diffusers. It fits virtually any blow dryer and is small enough to be carried in a purse or pocket. Made of sturdy, heat resistant flexible foam.



### Tinting Bowl

professional manual tinting dyeing bowl hair color mixer plastic











€



 $\bigcirc$ 

# TINGTING BRUSH

HAIR&BEAUTY PRODUCTS





€







## HAIR CLIP



#### HAIR&BEAUTY PRODUCTS









∢





€













F-31# Φ1.9cm+6.3cm F-32# Φ2.2cm+6.3cm F-3 3# Φ2.6cm+6.3cm F-3 4# Φ3cm+6.3cm F-35# Φ3.8cm+6.3cm



F-4 1# @2.4cm+6.3cm

F-4 2# Ф2.8cm +6.3cm



F-4 3# Ф3.6cm + 6.3cm



F-4 4# Ф3.8cm +6.3cm



F-51# Φ1.6cm+6cm F-55# Ф3.2cm \*6cm F-5 6# Ф3.