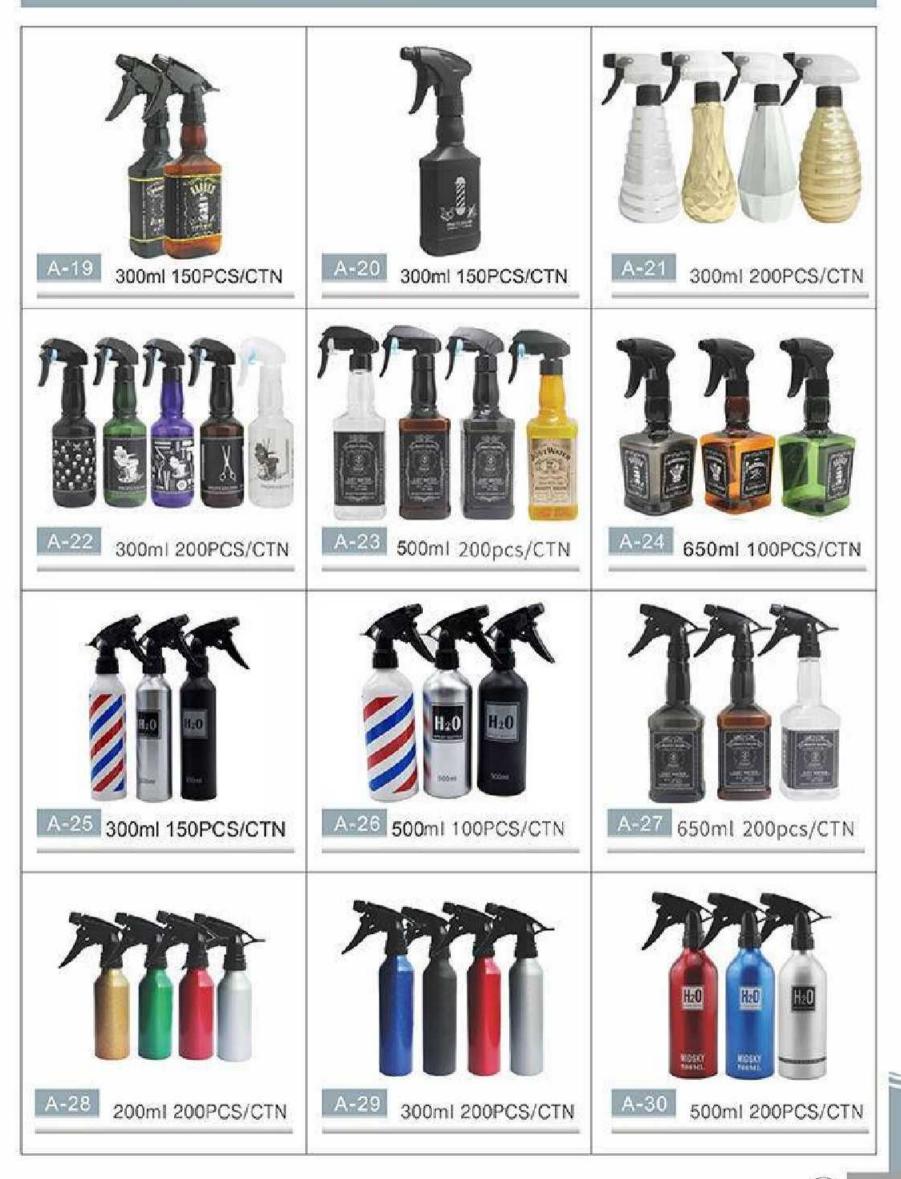

#### WORLD MADE LIMITED

Unit 305-7, 3/F, Laford Centre, 838 Lai Chi Kok Road, Cheung Sha Wan, Kowloon, Hong Kong info@worldmadeltd.net Cell.3337401342











€





#### A new way to spray Fashion

- A

### Dryer Diffuser

#### HOT SOCK

difusor papa secadora de pelo

Hot Sock is the light-weight alternative coneavy plastic diffusers. It fits virtually any blow dryer and is small enough to be carried in a purse or pocket. Made of sturdy, heat resistant flexible foam.



### Tinting Bowl

professional manual tinting dyeing bowl hair color mixer plastic











€



 $\bigcirc$ 

# TINGTING BRUSH

HAIR&BEAUTY PRODUCTS





€







## HAIR CLIP



#### HAIR&BEAUTY PRODUCTS









∢





€













F-31# Φ1.9cm+6.3cm F-32# Φ2.2cm+6.3cm F-3 3# Φ2.6cm+6.3cm F-3 4# Φ3cm+6.3cm F-35# Φ3.8cm+6.3cm



F-4 1# @2.4cm+6.3cm

F-4 2# Ф2.8cm +6.3cm



F-4 3# Ф3.6cm + 6.3cm



F-4 4# Ф3.8cm +6.3cm



F-51# Φ1.6cm+6cm F-55# Ф3.2cm \*6cm F-5 6# Ф3.6c