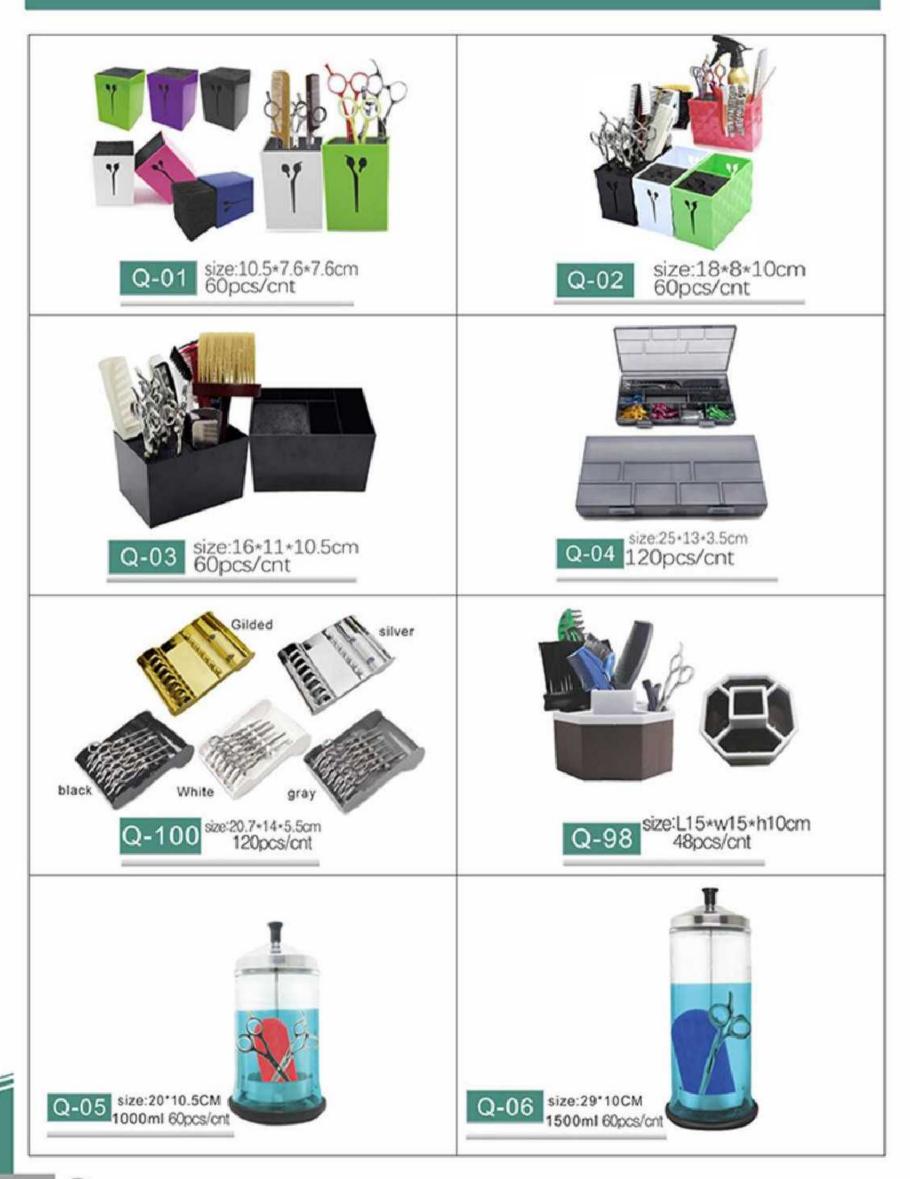

2.3\*3.1cm(LWH)</sup> 12pcs/bag 200bags/cnt

Hairdressing comb







| N-1243-1 20.5*4cm 2400pcs/cnt | Y3 C031 22*2.8cm 2400pcs/cnt<br>Y3 C061 22*2.8cm 2400pcs/cnt |
|-------------------------------|--------------------------------------------------------------|
| N-1243-2 20.5*4cm 2400pcs/cnt | YC C062 22*2.8cm 2400pcs/cnt                                 |
|                               |                                                              |
| N-1016 18.8*40cm 2400pcs/cnt  | N-502 22.5*6cm 2400pcs/cnt                                   |
| N-1017 22*2.5cm 2400pcs/cnt   | N-668                                                        |





 $\bigcirc$ 





## CERAMIC ROUND BRUSH







()







∢



 $(\mathbf{b})$ 







∢



 $(\mathbf{b})$ 







€



 $(\mathbf{b})$ 





















 $(\mathbf{b})$ 













 $(\mathbf{b})$ 







ⓓ

1# 1/8" 3MM 2# 1/4" 6MM 3# 3/8" 10MM 4# 1/2" 13MM 5# 5/8" 16MM 6# 3/4" 19MM 7# 7/8" 22MM 8# 1" 25MM

 $(\mathbf{b})$ 

















## PROFESSIONAL

## Mannequin Head Salon Tool Cart Hair Dryer Stand

WANGDA HAIRDRESSING PRODUC





④





∢









④





KAKARANA X X COM BAAAAAAA M

112

octo















€









∢





## WORLD MADE LIMITED

Unit 305-7, 3/F, Laford Centre, 838 Lai Chi Kok Road, Cheung Sha Wan, Kowloon, Hong Kong info@worldmadeltd.net Cell.3337401342