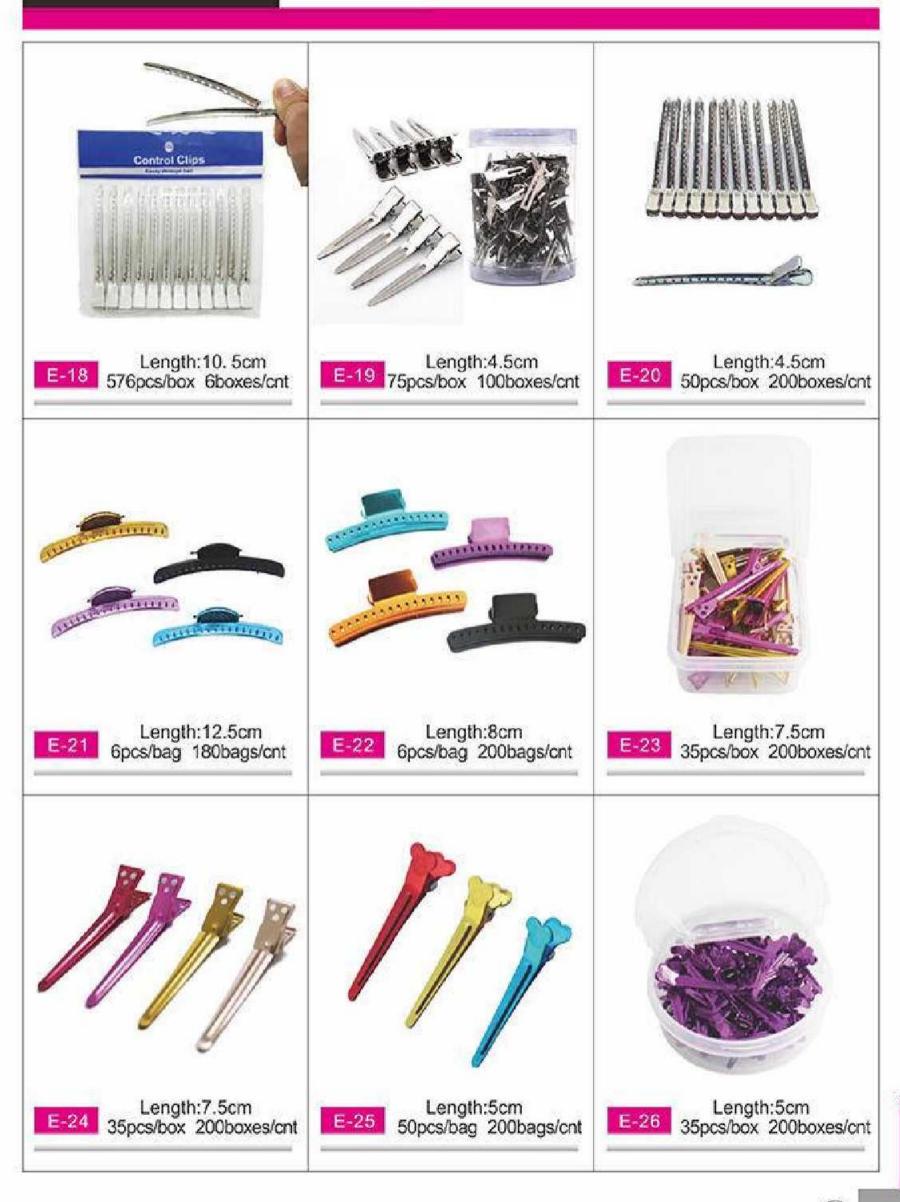

#### WORLD MADE LIMITED

Unit 305-7, 3/F, Laford Centre, 838 Lai Chi Kok Road, Cheung Sha Wan, Kowloon, Hong Kong info@worldmadeltd.net Cell.3337401342











€





#### A new way to spray Fashion

- A

### Dryer Diffuser

#### HOT SOCK

difusor papa secadora de pelo

Hot Sock is the light-weight alternative coneavy plastic diffusers. It fits virtually any blow dryer and is small enough to be carried in a purse or pocket. Made of sturdy, heat resistant flexible foam.



### Tinting Bowl

professional manual tinting dyeing bowl hair color mixer plastic











€



 $\bigcirc$ 

# TINGTING BRUSH

HAIR&BEAUTY PRODUCTS





€







## HAIR CLIP



#### HAIR&BEAUTY PRODUCTS









∢





€













F-31# Φ1.9cm+6.3cm F-32# Φ2.2cm+6.3cm F-3 3# Φ2.6cm+6.3cm F-3 4# Φ3cm+6.3cm F-35# Φ3.8cm+6.3cm



F-4 1# @2.4cm+6.3cm

F-4 2# Ф2.8cm +6.3cm



F-4 3# Ф3.6cm + 6.3cm



F-4 4# Ф3.8cm +6.3cm



F-51# Φ1.6cm+6cm F-55# Ф3.2cm \*6cm F-5 6# Ф3.6cm \*6cm



- F-53# Ф2.4cm +6cm
- F-57# @4.0cm+6cm



F-54# Ф2.8cm \*6cm F-5 4# Ф4.4cm+6cm



F-6 S# Ф3.2cm \*6cm



F-6 S# @3.2cm+6cm









F-7 M# Ф3.2cm+6cm



F-7 L# Ф3.2cm \*6cm

















## YOUR CHARM TO YOU

Your charm you make decision Do an attractive woman















∢



## Shaving Stand 4pcs set

Bowl: material:Stainless Diameter:7cm Height:4.5cm

Razor: Material: Carbon Steel Razor Total length:24cm Folding length:16.5cm

stand: Material:alloy stainless steel Length:13.5 cm Base Dia.:7.5 cm

brush: Handl