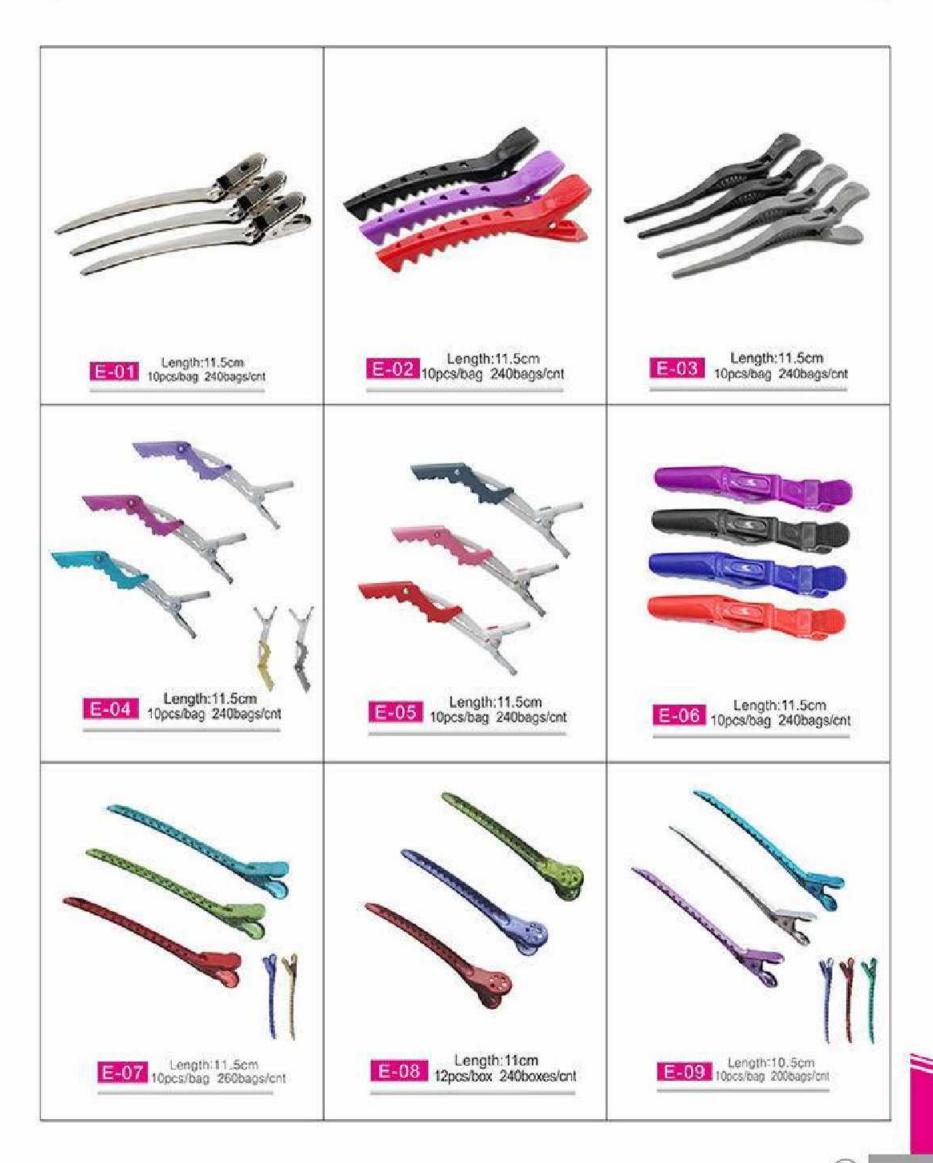

#### WORLD MADE LIMITED

Unit 305-7, 3/F, Laford Centre, 838 Lai Chi Kok Road, Cheung Sha Wan, Kowloon, Hong Kong info@worldmadeltd.net Cell.3337401342











€





#### A new way to spray Fashion

- A

### Dryer Diffuser

#### HOT SOCK

difusor papa secadora de pelo

Hot Sock is the light-weight alternative coneavy plastic diffusers. It fits virtually any blow dryer and is small enough to be carried in a purse or pocket. Made of sturdy, heat resistant flexible foam.



### Tinting Bowl

professional manual tinting dyeing bowl hair color mixer plastic











€



 $\bigcirc$ 

# TINGTING BRUSH

HAIR&BEAUTY PRODUCTS





€







## HAIR CLIP



#### HAIR&BEAUTY PRODUCTS









∢





€













F-31# Φ1.9cm+6.3cm F-32# Φ2.2cm+6.3cm F-3 3# Φ2.6cm+6.3cm F-3 4# Φ3cm+6.3cm F-35# Φ3.8cm+6.3cm



F-4 1# @2.4cm+6.3cm

F-4 2# Ф2.8cm +6.3cm



F-4 3# Ф3.6cm + 6.3cm



F-4 4# Ф3.8cm +6.3cm



F-51# Φ1.6cm+6cm F-55# Ф3.2cm \*6cm F-5 6# Ф3.6cm \*6cm



- F-53# Ф2.4cm +6cm
- F-57# @4.0cm+6cm



F-54# Ф2.8cm \*6cm F-5 4# Ф4.4cm+6cm



F-6 S# Ф3.2cm \*6cm



F-6 S# @3.2cm+6cm









F-7 M# Ф3.2cm+6cm



F-7 L# Ф3.2cm \*6cm

















## YOUR CHARM TO YOU

Your charm you make decision Do an attractive woman















∢



## Shaving Stand 4pcs set

Bowl: material:Stainless Diameter:7cm Height:4.5cm

Razor: Material: Carbon Steel Razor Total length:24cm Folding length:16.5cm

stand: Material:alloy stainless steel Length:13.5 cm Base Dia.:7.5 cm

brush: H