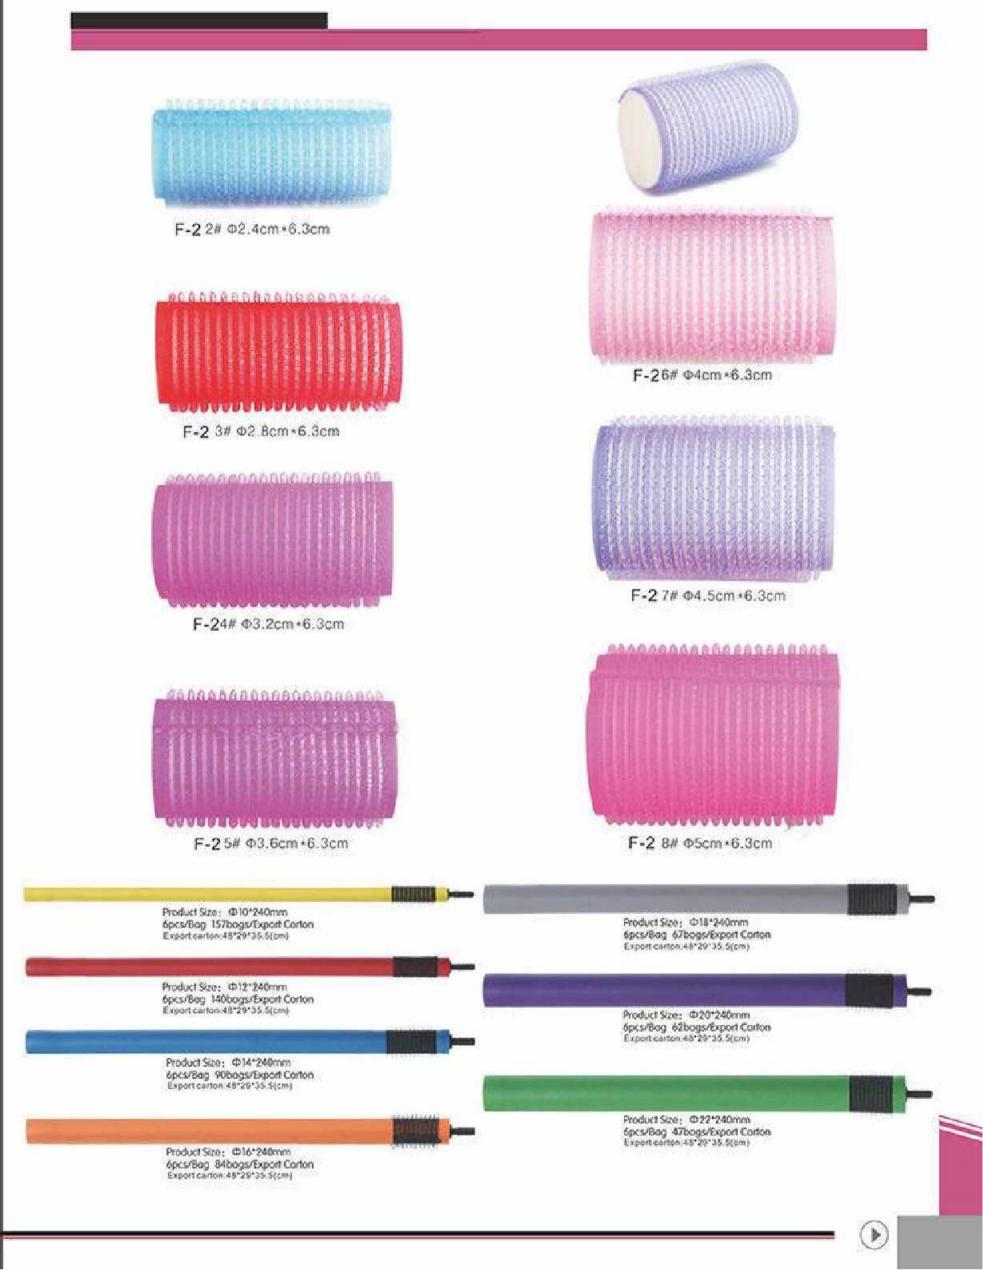

#### HAIR&BEAUTY PRODUCTS

∢

€

F-31# Φ1.9cm+6.3cm F-32# Φ2.2cm+6.3cm F-3 3# Φ2.6cm+6.3cm F-3 4# Φ3cm+6.3cm F-35# Φ3.8cm+6.3cm

F-4 1# @2.4cm+6.3cm

F-4 2# Ф2.8cm +6.3cm

F-4 3# Ф3.6cm + 6.3cm

F-4 4# Ф3.8cm +6.3cm