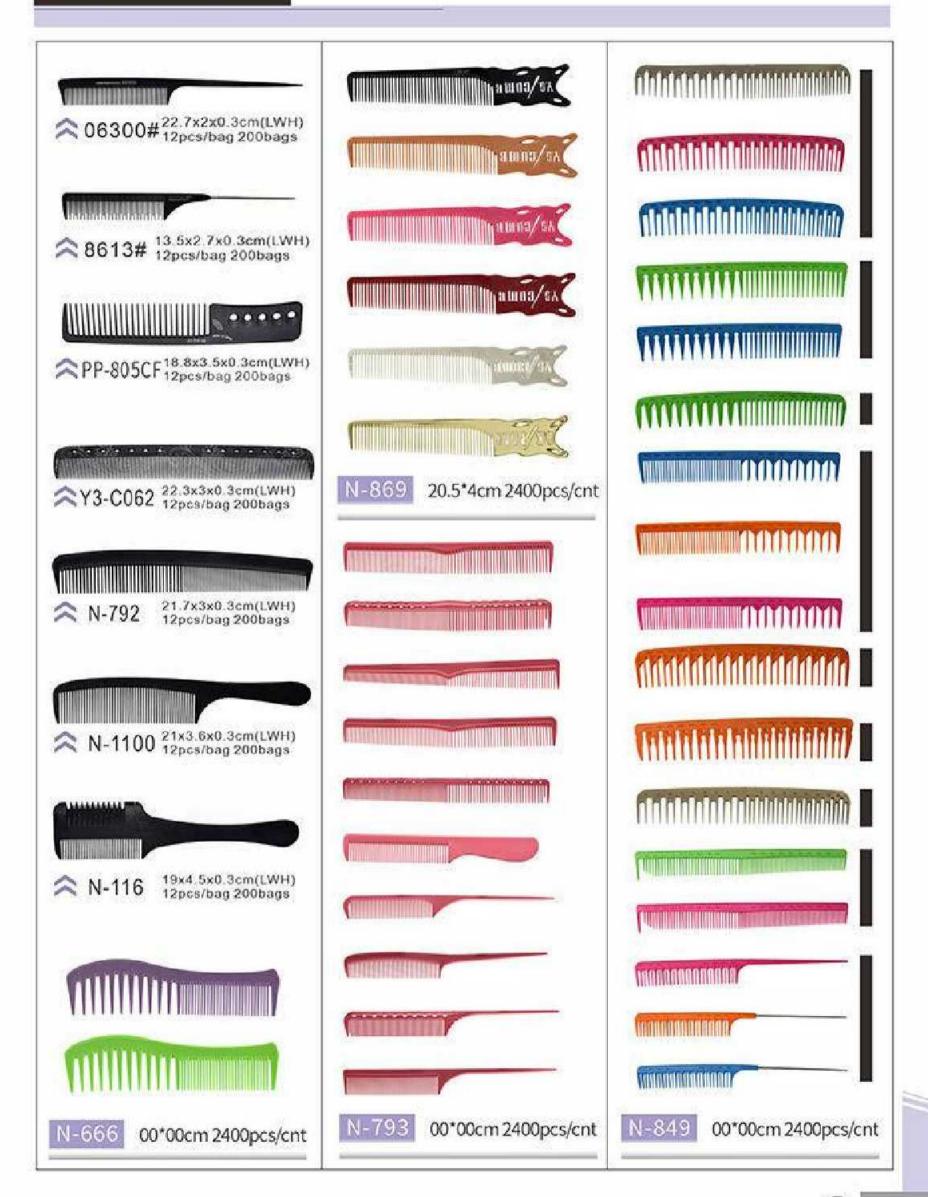

## 

468-SM01#<sup>21\*3.5cm</sup>(LWH) 12pcs/bag200bags/cnt

468-SM09#<sup>21\*2.8cm(LWH)</sup> 12pcs/bag 200bags/cnt

468-SM13#<sup>22.3\*3.1cm(LWH)</sup> 12pcs/bag 200bags/cnt

Hairdressing comb

| N-1243-1 20.5*4cm 2400pcs/cnt | Y3 C031 22*2.8cm 2400pcs/cnt<br>Y3 C061 22*2.8cm 2400pcs/cnt |
|-------------------------------|--------------------------------------------------------------|
| N-1243-2 20.5*4cm 2400pcs/cnt | YC C062 22*2.8cm 2400pcs/cnt                                 |
|                               |                                                              |
| N-1016 18.8*40cm 2400pcs/cnt  | N-502 22.5*6cm 2400pcs/cnt                                   |
| N-1017 22*2.5cm 2400pcs/cnt   | N-668                                                        |