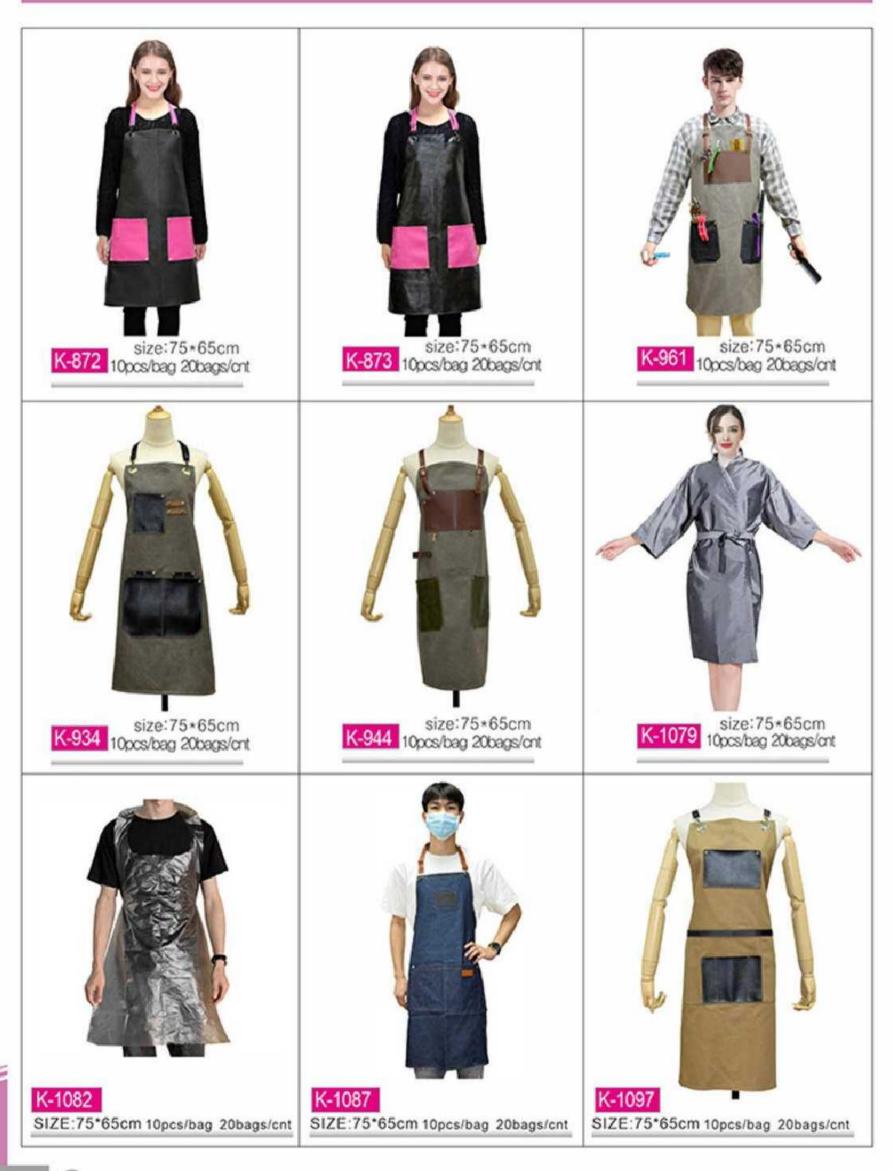

F-54# Ф2.8cm \*6cm F-5 4# Ф4.4cm+6cm



F-6 S# Ф3.2cm \*6cm



F-6 S# @3.2cm+6cm









F-7 M# Ф3.2cm+6cm



F-7 L# Ф3.2cm \*6cm

















## YOUR CHARM TO YOU

Your charm you make decision Do an attractive woman















∢



## Shaving Stand 4pcs set

Bowl: material:Stainless Diameter:7cm Height:4.5cm

Razor: Material: Carbon Steel Razor Total length:24cm Folding length:16.5cm

stand: Material:alloy stainless steel Length:13.5 cm Base Dia.:7.5 cm

brush: Handle Material: Resin Base dia.:~34.93mm Total Length:~104mmh

Package include: 1set(1x razor,1x brush, 1x stand ,1x bowl)









## **BARBER SHOP**





 $(\mathbb{P})$ 





 $\bigcirc$ 





 $\odot$ 



€





€





∢





∢





◀



 $\bigcirc$ 



∢





◀



()



∢









∢

























€











 $\bigcirc$ 







€









€























18\*2.8cm(LWH) 12pcs/bag 200bags/cnt

122-G123#<sup>21\*2.8cm(LWH)</sup> 12pcs/bag 200bags/cnt

468-SM07#<sup>19\*2.8cm(LWH)</sup> 12pcs/bag 200bags/cnt

468-SM10#<sup>18\*2.8cm(LWH)</sup> 12pcs/bag 200bags/cnt



117-G20#<sup>20\*2.6cm(LWH)</sup> 12pcs/bag200bags/cnt

## 

119-G31# 19\*2.8cm(LWH) 12pcs/bag 200bags/cnt

121-G121# <sup>21\*2.8</sup>cm(LWH) <sup>12pcs/bag 200bags/cnt</sup>

## 

468-SM01#<sup>21\*3.5cm</sup>(LWH) 12pcs/bag200bags/cnt

468-SM09#<sup>21\*2.8cm(LWH)</sup> 12pcs/bag 200bags/cnt

468-SM13#<sup>22.3\*3.1cm(LWH)</sup> 12pcs/bag 200bags/cnt

Hairdressing comb







| N-1243-1 20.5*4cm 2400pcs/cnt | Y3 C031 22*2.8cm 2400pcs/cnt<br>Y3 C061 22*2.8cm 2400pcs/cnt |
|-------------------------------|---------