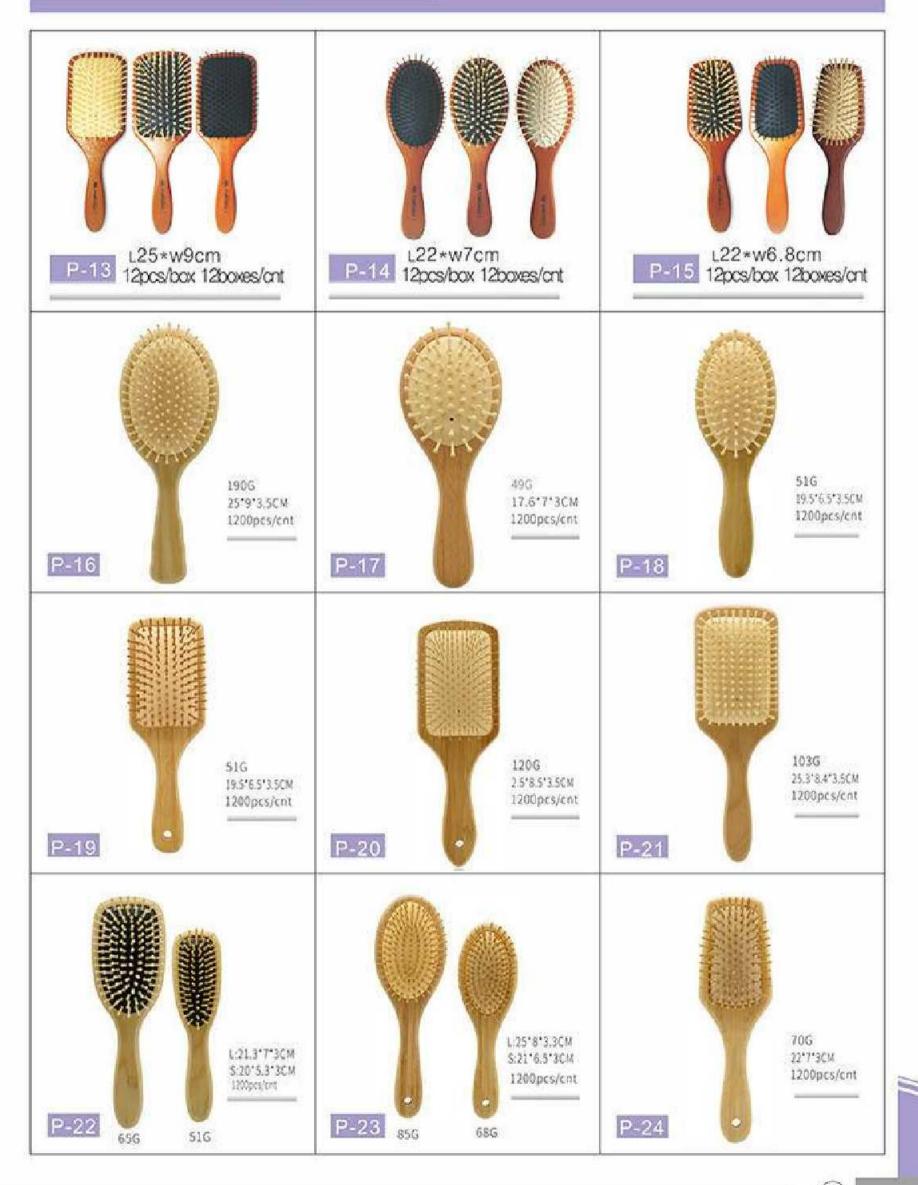

ags/cnt

468-SM09#<sup>21\*2.8cm(LWH)</sup> 12pcs/bag 200bags/cnt

468-SM13#<sup>22.3\*3.1cm(LWH)</sup> 12pcs/bag 200bags/cnt

Hairdressing comb







| N-1243-1 20.5*4cm 2400pcs/cnt | Y3 C031 22*2.8cm 2400pcs/cnt<br>Y3 C061 22*2.8cm 2400pcs/cnt |
|-------------------------------|--------------------------------------------------------------|
| N-1243-2 20.5*4cm 2400pcs/cnt | YC C062 22*2.8cm 2400pcs/cnt                                 |
|                               |                                                              |
| N-1016 18.8*40cm 2400pcs/cnt  | N-502 22.5*6cm 2400pcs/cnt                                   |
| N-1017 22*2.5cm 2400pcs/cnt   | N-668                                                        |





 $\bigcirc$ 





## CERAMIC ROUND BRUSH







()







∢



 $(\mathbf{b})$ 







∢



 $(\mathbf{b})$ 







€



 $(\mathbf{b})$ 





















 $(\mathbf{b})$ 













 $(\mathbf{b})$ 







ⓓ

1# 1/8" 3MM 2# 1/4" 6MM 3# 3/8" 10MM 4# 1/2" 13MM 5# 5/8" 16MM 6# 3/4" 19MM 7# 7/8" 22MM 8# 1" 25MM

 $(\mathbf{b})$ 

















## PROFESSIONAL

## Mannequin Head Salon Tool Cart Hair Dryer Stand

WANGDA HAIRDRESSING PRODUC





④





∢









④





KAKARANA X X COM BAAAAAAA M

112

octo















€









∢





## WORLD MADE LIMITED

Unit 305-7, 3/F, Laford Centre, 838 Lai Chi Kok Road, Cheung Sha Wan, Kowloon, Hong Kong info@worldmadeltd.net Cell.3337401342