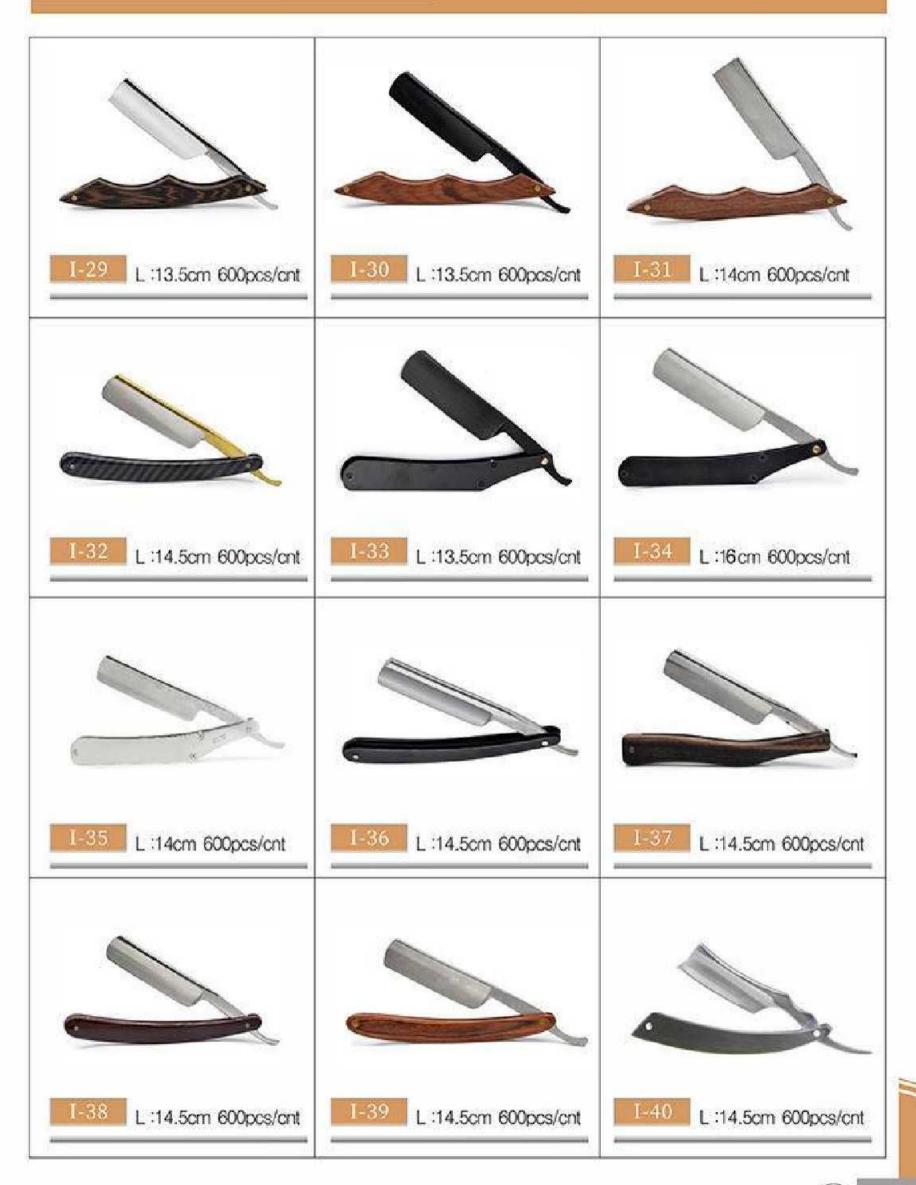

## Shaving Stand 4pcs set

Bowl: material:Stainless Diameter:7cm Height:4.5cm

Razor: Material: Carbon Steel Razor Total length:24cm Folding length:16.5cm

stand: Material:alloy stainless steel Length:13.5 cm Base Dia.:7.5 cm

brush: Handle Material: Resin Base dia.:~34.93mm Total Length:~104mmh

Package include: 1set(1x razor,1x brush, 1x stand ,1x bowl)