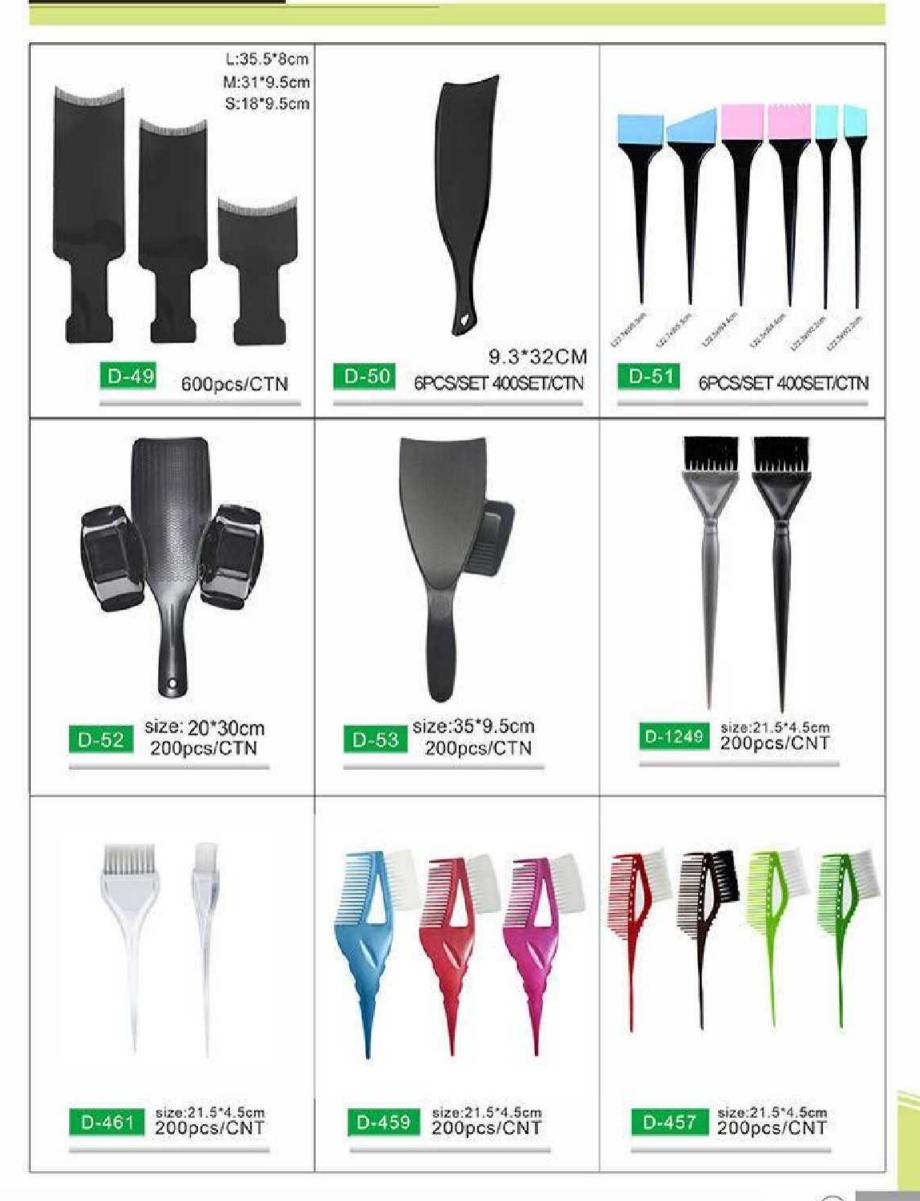

#### WORLD MADE LIMITED

Unit 305-7, 3/F, Laford Centre, 838 Lai Chi Kok Road, Cheung Sha Wan, Kowloon, Hong Kong info@worldmadeltd.net Cell.3337401342











€





#### A new way to spray Fashion

- A

### Dryer Diffuser

#### HOT SOCK

difusor papa secadora de pelo

Hot Sock is the light-weight alternative coneavy plastic diffusers. It fits virtually any blow dryer and is small enough to be carried in a purse or pocket. Made of sturdy, heat resistant flexible foam.



### Tinting Bowl

professional manual tinting dyeing bowl hair color mixer plastic











€



 $\bigcirc$ 

# TINGTING BRUSH

HAIR&BEAUTY PRODUCTS





€







## HAIR CLIP



#### HAIR&BEAUTY PRODUCTS









∢





€













F-31# Φ1.9cm+6.3cm F-32# Φ2.2cm+6.3cm F-3 3# Φ2.6cm+6.3cm F-3 4# Φ3cm+6.3cm F-35# Φ3.8cm+6.3cm



F-4 1# @2.4cm+6.3cm

F-4 2# Ф2.8cm +6.3cm



F-4 3# Ф3.6cm + 6.3cm



F-4 4# Ф3.8cm +6.3cm



F-51# Φ1.6cm+6cm F-55# Ф3.2cm \*6cm F-5 6# Ф3.6cm \*6cm



- F-53# Ф2.4cm +6cm
- F-57# @4.0cm+6cm



F-54# Ф2.8cm \*6cm F-5 4# Ф4.4cm+6cm



F-6 S# Ф3.2cm \*6cm



F-6 S# @3.2cm+6cm









F-7 M# Ф3.2cm+6cm



F-7 L# Ф3.2cm \*6cm

















## YOUR CHARM TO YOU

Your charm you make decision Do an attractive woman















∢



## Shaving Stand 4pcs set

Bowl: material:Stainless Diameter:7cm Height:4.5cm

Razor: Material: Carbon Steel Razor Total length:24cm Folding length:16.5cm

stand: Material:alloy stainless st