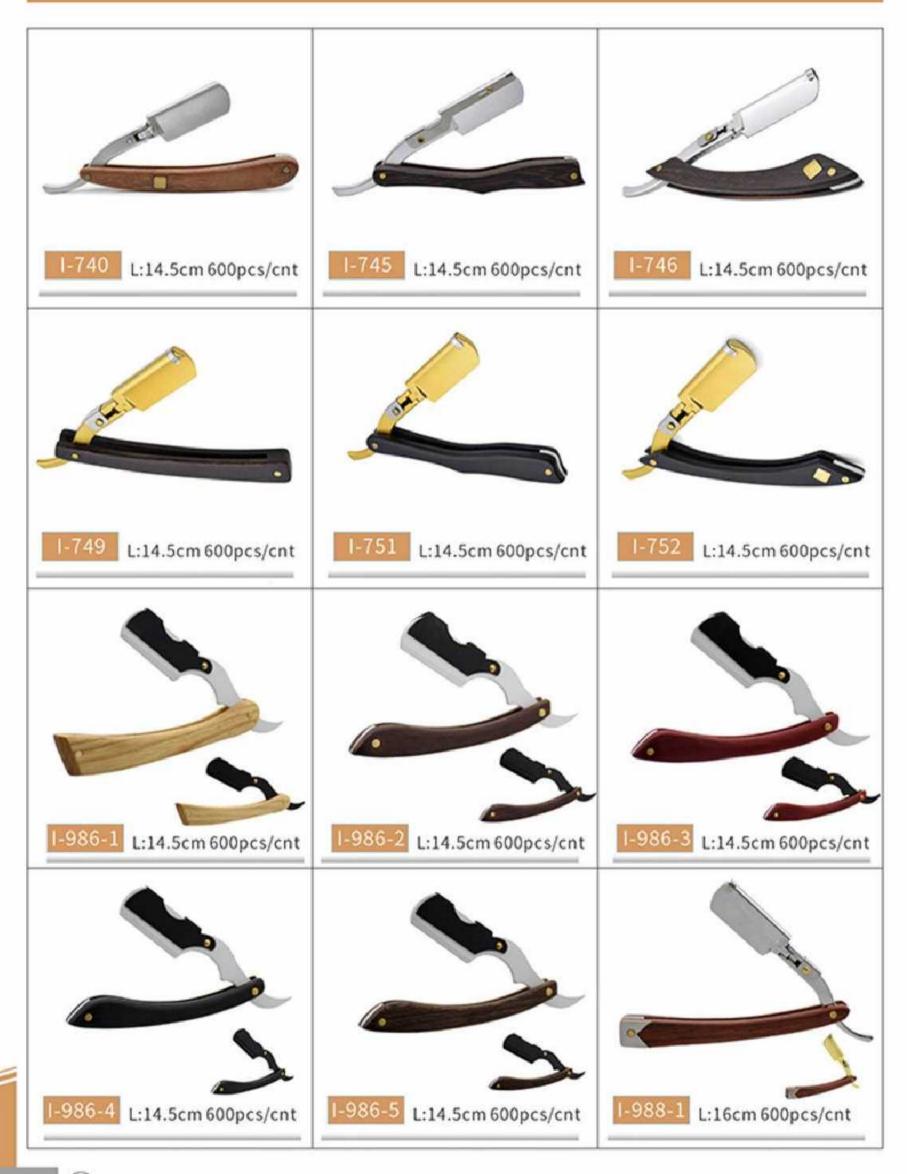

6cm



- F-53# Ф2.4cm +6cm
- F-57# @4.0cm+6cm



F-54# Ф2.8cm \*6cm F-5 4# Ф4.4cm+6cm



F-6 S# Ф3.2cm \*6cm



F-6 S# @3.2cm+6cm









F-7 M# Ф3.2cm+6cm



F-7 L# Ф3.2cm \*6cm

















## YOUR CHARM TO YOU

Your charm you make decision Do an attractive woman















∢



## Shaving Stand 4pcs set

Bowl: material:Stainless Diameter:7cm Height:4.5cm

Razor: Material: Carbon Steel Razor Total length:24cm Folding length:16.5cm

stand: Material:alloy stainless steel Length:13.5 cm Base Dia.:7.5 cm

brush: Handle Material: Resin Base dia.:~34.93mm Total Length:~104mmh

Package include: 1set(1x razor,1x brush, 1x stand ,1x bowl)









## **BARBER SHOP**





 $(\mathbb{P})$ 





 $\bigcirc$ 





 $\odot$ 



€





€





∢





∢





◀



 $\bigcirc$ 



∢





◀



()



∢









∢

























€











 $\bigcirc$ 







€









€























18\*2.8cm(LWH) 12pcs/bag 200bags/cnt

122-G123#<sup>21\*2.8cm(LWH)</sup> 12pcs/bag 200bags/cnt

468-SM07#<sup>19\*2.8cm(LWH)</sup> 12pcs/bag 200bags/cnt

468-SM10#<sup>18\*2.8cm(LWH)</sup> 12pcs/bag 200bags/cnt



117-G20#<sup>20\*2.6cm(LWH)</sup> 12pcs/bag200bags/cnt

## 

119-G31# 19\*2.8cm(LWH) 12pcs/bag 200bags/cnt

121-G121# <sup>21\*2.8</sup>cm(LWH) <sup>12pcs/bag 200bags/cnt</sup>

## 

468-SM01#<sup>21\*3.5cm</sup>(LWH) 12pcs/bag200bags/cnt

468-SM09#<sup>21\*2.8cm(LWH)</sup> 12pcs/bag 200bags/cnt

468-SM13#<sup>22.3\*3.1cm(LWH)</sup> 12pcs/bag 200bags/cnt

Hairdressing comb







| N-1243-1 20.5*4cm 2400pcs/cnt | Y3 C031 22*2.8cm 2400pcs/cnt<br>Y3 C061 22*2.8cm 2400pcs/cnt