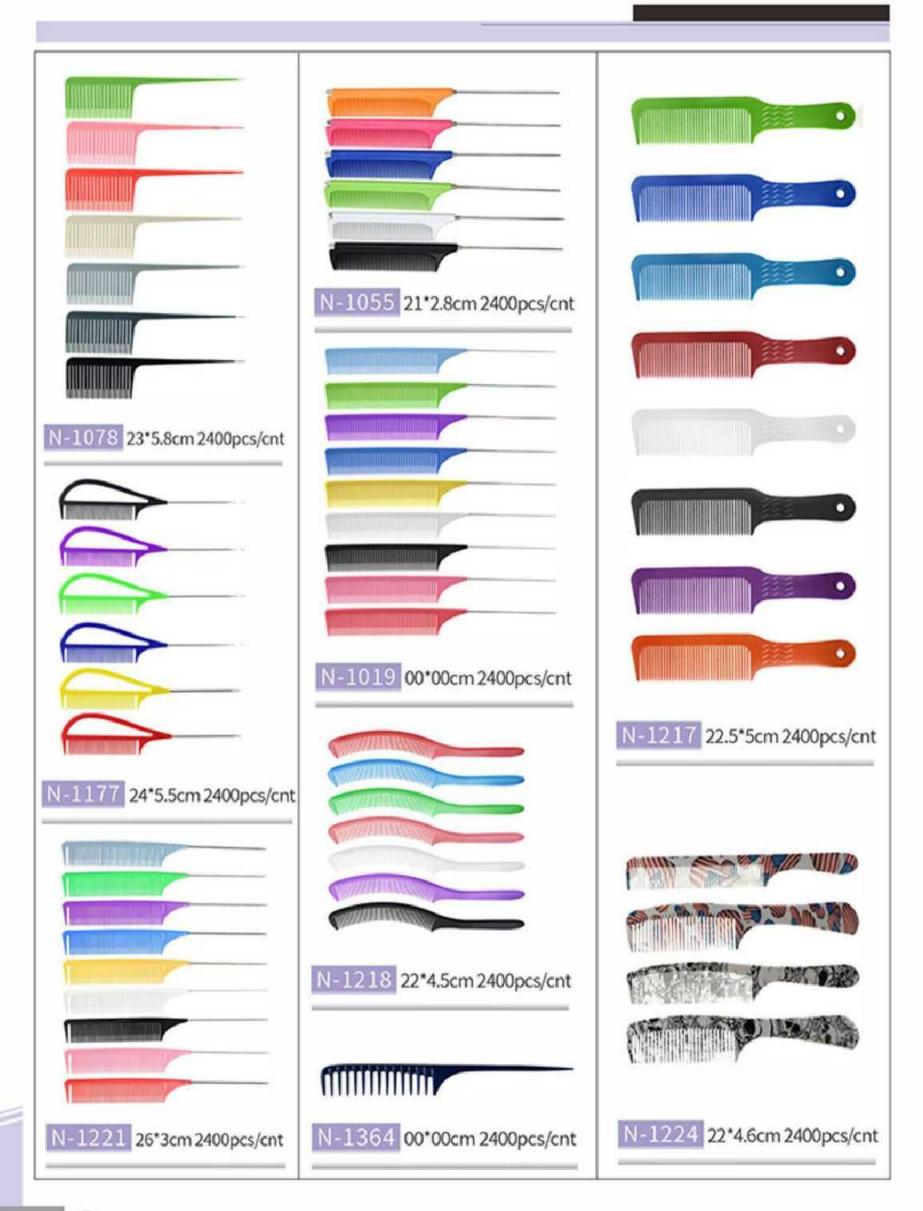

## 

468-SM01#<sup>21\*3.5cm</sup>(LWH) 12pcs/bag200bags/cnt

468-SM09#<sup>21\*2.8cm(LWH)</sup> 12pcs/bag 200bags/cnt

468-SM13#<sup>22.3\*3.1cm(LWH)</sup> 12pcs/bag 200bags/cnt

Hairdressing comb

| N-1243-1 20.5*4cm 2400pcs/cnt | Y3 C031 22*2.8cm 2400pcs/cnt<br>Y3 C061 22*2.8cm 2400pcs/cnt |
|-------------------------------|--------------------------------------------------------------|
| N-1243-2 20.5*4cm 2400pcs/cnt | YC C062 22*2.8cm 2400pcs/cnt                                 |
|                               |                                                              |
| N-1016 18.8*40cm 2400pcs/cnt  | N-502 22.5*6cm 2400pcs/cnt                                   |
| N-1017 22*2.5cm 2400pcs/cnt   | N-668                                                        |