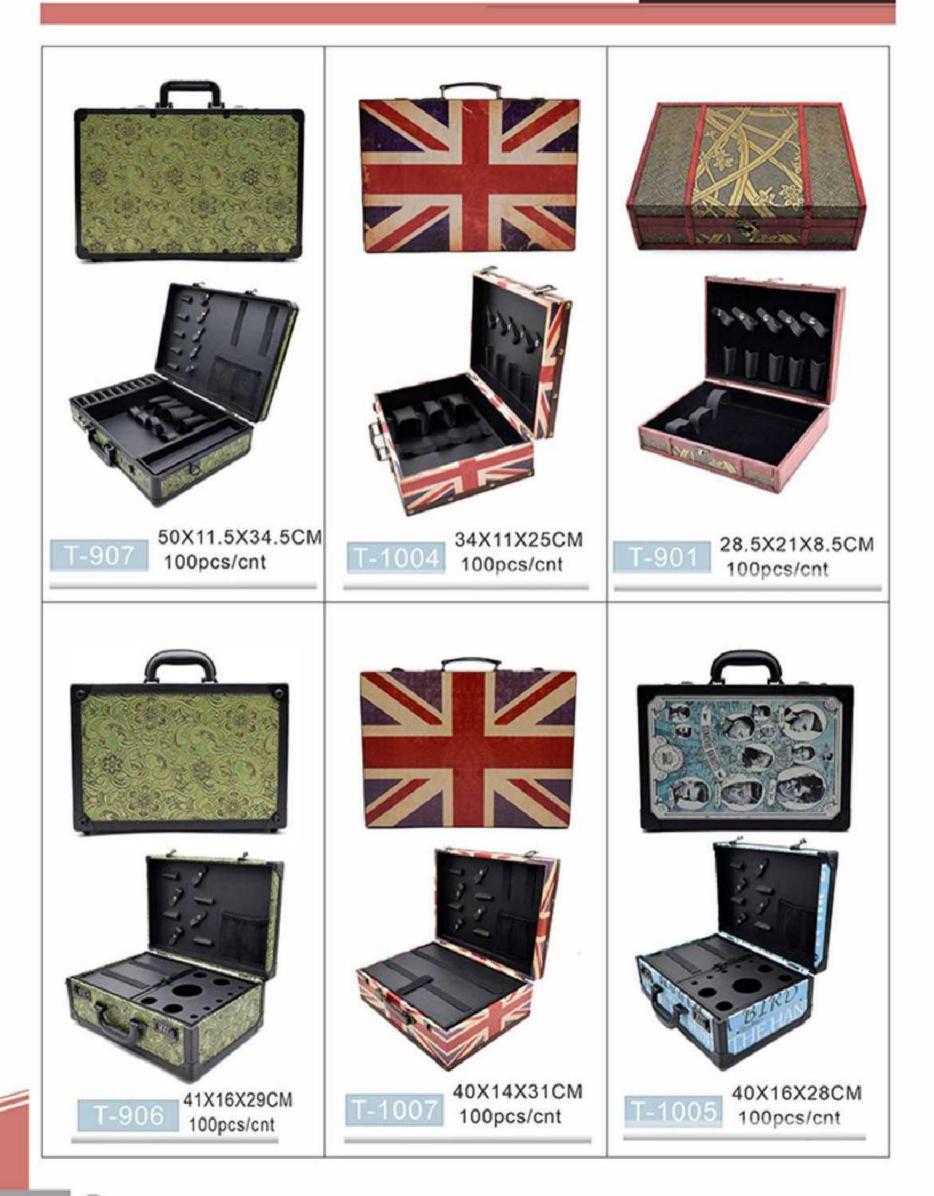

|                                                              |
| N-1016 18.8*40cm 2400pcs/cnt  | N-502 22.5*6cm 2400pcs/cnt                                   |
| N-1017 22*2.5cm 2400pcs/cnt   | N-668                                                        |





 $\bigcirc$ 





## CERAMIC ROUND BRUSH







()







∢



 $(\mathbf{b})$ 







∢



 $(\mathbf{b})$ 







€



 $(\mathbf{b})$ 





















 $(\mathbf{b})$ 













 $(\mathbf{b})$ 







ⓓ

1# 1/8" 3MM 2# 1/4" 6MM 3# 3/8" 10MM 4# 1/2" 13MM 5# 5/8" 16MM 6# 3/4" 19MM 7# 7/8" 22MM 8# 1" 25MM

 $(\mathbf{b})$ 

















## PROFESSIONAL

## Mannequin Head Salon Tool Cart Hair Dryer Stand

WANGDA HAIRDRESSING PRODUC





④





∢









④





KAKARANA X X COM BAAAAAAA M

112

octo















€









∢





## WORLD MADE LIMITED

Unit 305-7, 3/F, Laford Centre, 838 Lai Chi Kok Road, Cheung Sha Wan, Kowloon, Hong Kong info@worldmadeltd.net Cell.3337401342