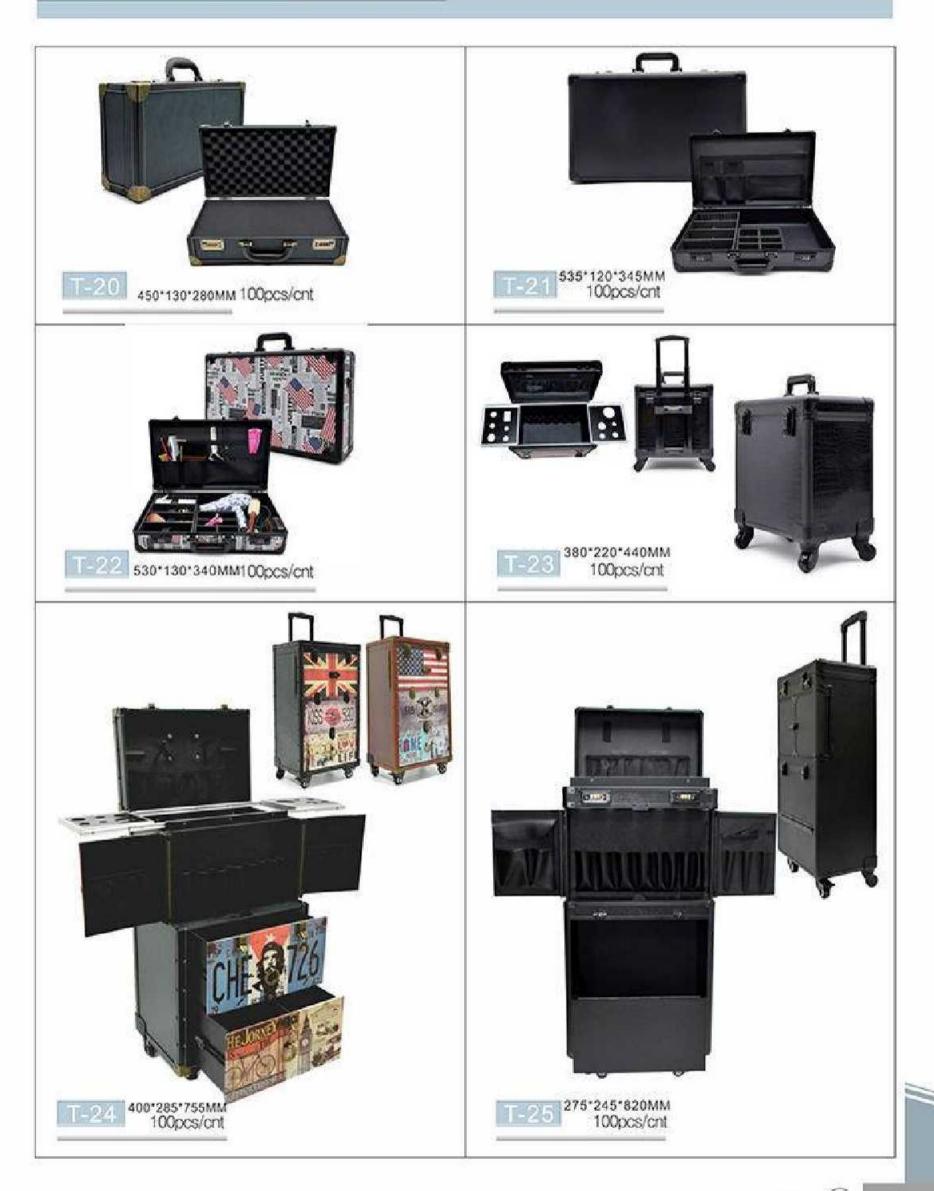

|                                                              |
| N-1016 18.8*40cm 2400pcs/cnt  | N-502 22.5*6cm 2400pcs/cnt                                   |
| N-1017 22*2.5cm 2400pcs/cnt   | N-668                                                        |





 $\bigcirc$ 





## CERAMIC ROUND BRUSH







()







∢



 $(\mathbf{b})$ 







∢



 $(\mathbf{b})$ 







€



 $(\mathbf{b})$ 





















 $(\mathbf{b})$ 













 $(\mathbf{b})$ 







ⓓ

1# 1/8" 3MM 2# 1/4" 6MM 3# 3/8" 10MM 4# 1/2" 13MM 5# 5/8" 16MM 6# 3/4" 19MM 7# 7/8" 22MM 8# 1" 25MM

 $(\mathbf{b})$ 

















## PROFESSIONAL

## Mannequin Head Salon Tool Cart Hair Dryer Stand

WANGDA HAIRDRESSING PRODUC





④





∢









④





KAKARANA X X COM BAAAAAAA M

112

octo















€









∢





## WORLD MADE LIMITED

Unit 305-7, 3/F, Laford Centre, 838 Lai Chi Kok Road, Cheung Sha Wan, Kowloon, Hong Kong info@worldmadeltd.net Cell.3337401342