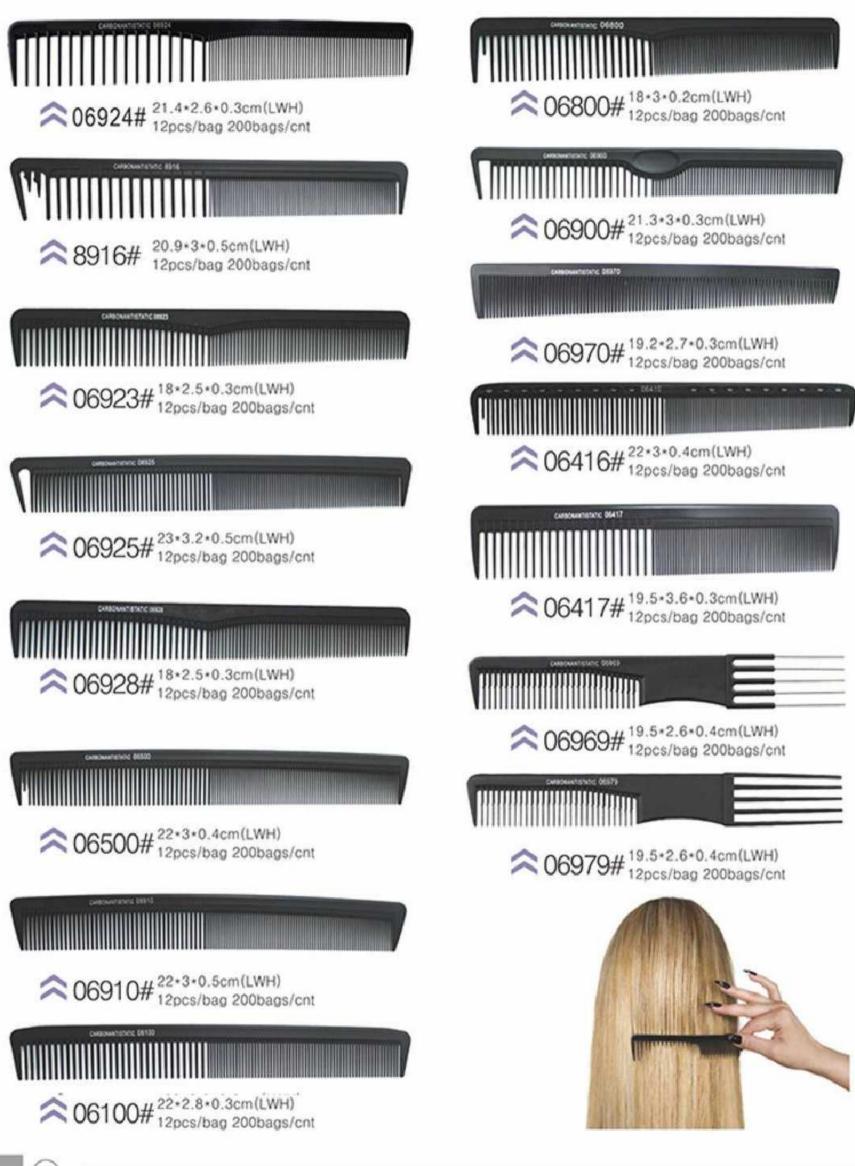

3.2cm \*6cm



F-6 S# @3.2cm+6cm









F-7 M# Ф3.2cm+6cm



F-7 L# Ф3.2cm \*6cm

















## YOUR CHARM TO YOU

Your charm you make decision Do an attractive woman















∢



## Shaving Stand 4pcs set

Bowl: material:Stainless Diameter:7cm Height:4.5cm

Razor: Material: Carbon Steel Razor Total length:24cm Folding length:16.5cm

stand: Material:alloy stainless steel Length:13.5 cm Base Dia.:7.5 cm

brush: Handle Material: Resin Base dia.:~34.93mm Total Length:~104mmh

Package include: 1set(1x razor,1x brush, 1x stand ,1x bowl)









## **BARBER SHOP**





 $(\mathbb{P})$ 





 $\bigcirc$ 





 $\odot$ 



€





€





∢





∢





◀



 $\bigcirc$ 



∢





◀



()



∢









∢

























€











 $\bigcirc$ 







€









€























18\*2.8cm(LWH) 12pcs/bag 200bags/cnt

122-G123#<sup>21\*2.8cm(LWH)</sup> 12pcs/bag 200bags/cnt

468-SM07#<sup>19\*2.8cm(LWH)</sup> 12pcs/bag 200bags/cnt

468-SM10#<sup>18\*2.8cm(LWH)</sup> 12pcs/bag 200bags/cnt



117-G20#<sup>20\*2.6cm(LWH)</sup> 12pcs/bag200bags/cnt

## 

119-G31# 19\*2.8cm(LWH) 12pcs/bag 200bags/cnt

121-G121# <sup>21\*2.8</sup>cm(LWH) <sup>12pcs/bag 200bags/cnt</sup>

## 

468-SM01#<sup>21\*3.5cm</sup>(LWH) 12pcs/bag200bags/cnt

468-SM09#<sup>21\*2.8cm(LWH)</sup> 12pcs/bag 200bags/cnt

468-SM13#<sup>22.3\*3.1cm(LWH)</sup> 12pcs/bag 200bags/cnt

Hairdressing comb







| N-1243-1 20.5*4cm 2400pcs/cnt | Y3 C031 22*2.8cm 2400pcs/cnt<br>Y3 C061 22*2.8cm 2400pcs/cnt |
|-------------------------------|-------------------------------------------------------------