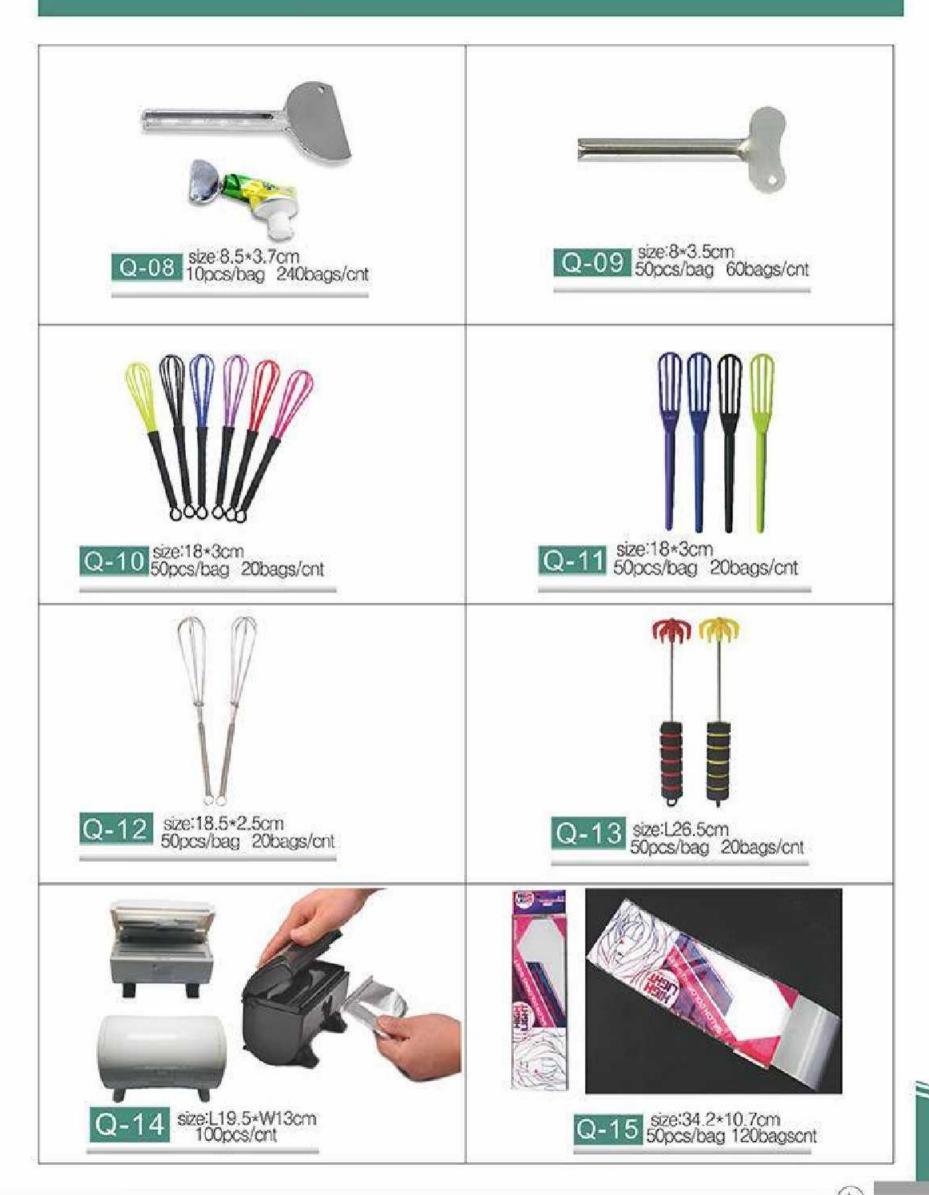

3\*3.1cm(LWH)</sup> 12pcs/bag 200bags/cnt

Hairdressing comb







| N-1243-1 20.5*4cm 2400pcs/cnt | Y3 C031 22*2.8cm 2400pcs/cnt<br>Y3 C061 22*2.8cm 2400pcs/cnt |
|-------------------------------|--------------------------------------------------------------|
| N-1243-2 20.5*4cm 2400pcs/cnt | YC C062 22*2.8cm 2400pcs/cnt                                 |
|                               |                                                              |
| N-1016 18.8*40cm 2400pcs/cnt  | N-502 22.5*6cm 2400pcs/cnt                                   |
| N-1017 22*2.5cm 2400pcs/cnt   | N-668                                                        |





 $\bigcirc$ 





## CERAMIC ROUND BRUSH







()







∢



 $(\mathbf{b})$ 







∢



 $(\mathbf{b})$ 







€



 $(\mathbf{b})$ 





















 $(\mathbf{b})$ 













 $(\mathbf{b})$ 







ⓓ

1# 1/8" 3MM 2# 1/4" 6MM 3# 3/8" 10MM 4# 1/2" 13MM 5# 5/8" 16MM 6# 3/4" 19MM 7# 7/8" 22MM 8# 1" 25MM

 $(\mathbf{b})$ 

















## PROFESSIONAL

## Mannequin Head Salon Tool Cart Hair Dryer Stand

WANGDA HAIRDRESSING PRODUC





④





∢









④





KAKARANA X X COM BAAAAAAA M

112

octo















€









∢





## WORLD MADE LIMITED

Unit 305-7, 3/F, Laford Centre, 838 Lai Chi Kok Road, Cheung Sha Wan, Kowloon, Hong Kong info@worldmadeltd.net Cell.3337401342