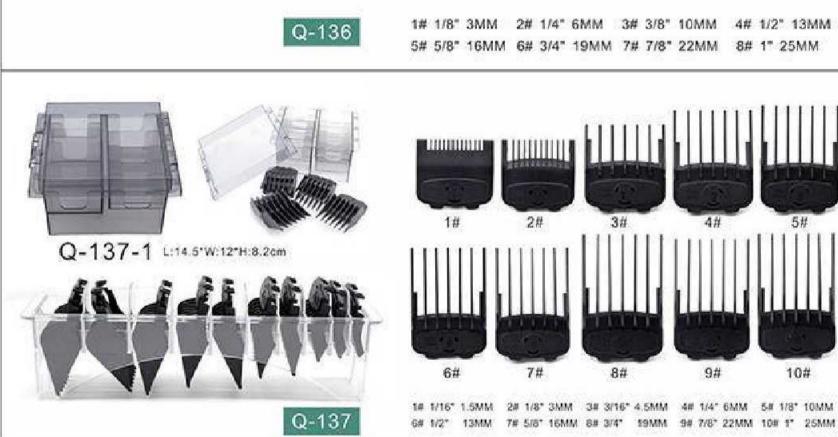

 $(\mathbf{b})$ 

 $(\mathbf{b})$ 

ⓓ

1# 1/8" 3MM 2# 1/4" 6MM 3# 3/8" 10MM 4# 1/2" 13MM 5# 5/8" 16MM 6# 3/4" 19MM 7# 7/8" 22MM 8# 1" 25MM

 $(\mathbf{b})$ 