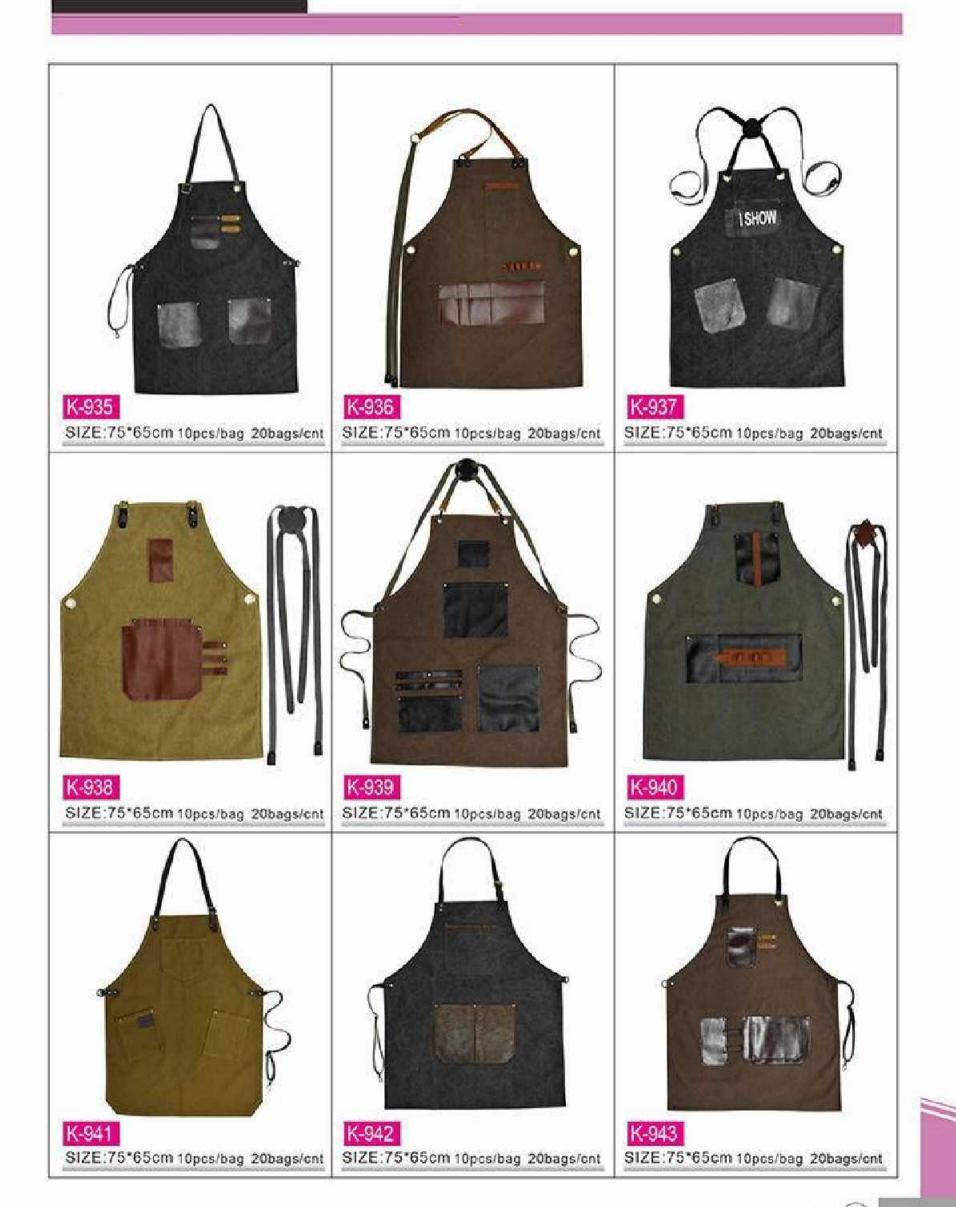

F-54# Ф2.8cm \*6cm F-5 4# Ф4.4cm+6cm



F-6 S# Ф3.2cm \*6cm



F-6 S# @3.2cm+6cm









F-7 M# Ф3.2cm+6cm



F-7 L# Ф3.2cm \*6cm

















## YOUR CHARM TO YOU

Your charm you make decision Do an attractive woman















∢



## Shaving Stand 4pcs set

Bowl: material:Stainless Diameter:7cm Height:4.5cm

Razor: Material: Carbon Steel Razor Total length:24cm Folding length:16.5cm

stand: Material:alloy stainless steel Length:13.5 cm Base Dia.:7.5 cm

brush: Handle Material: Resin Base dia.:~34.93mm Total Length:~104mmh

Package include: 1set(1x razor,1x brush, 1x stand ,1x bowl)









## **BARBER SHOP**





 $(\mathbb{P})$ 





 $\bigcirc$ 





 $\odot$ 



€





€





∢





∢





◀



 $\bigcirc$ 



∢





◀



()



∢









∢

























€











 $\bigcirc$ 







€









€























18\*2.8cm(LWH) 12pcs/bag 200bags/cnt

122-G123#<sup>21\*2.8cm(LWH)</sup> 12pcs/bag 200bags/cnt

468-SM07#<sup>19\*2.8cm(LWH)</sup> 12pcs/bag 200bags/cnt

468-SM10#<sup>18\*2.8cm(LWH)</sup> 12pcs/bag 200bags/cnt



117-G20#<sup>20\*2.6cm(LWH)</sup> 12pcs/bag200bags/cnt

## 

119-G31# 19\*2.8cm(LWH) 12pcs/bag 200bags/cnt

121-G121# <sup>21\*2.8</sup>cm(LWH) <sup>12pcs/bag 200bags/cnt</sup>

## 

468-SM01#<sup>21\*3.5cm</sup>(LWH) 12pcs/bag200bags/cnt

468-SM09#<sup>21\*2.8cm(LWH)</sup> 12pcs/bag 200bags/cnt

468-SM13#<sup>22.3\*3.1cm(LWH)</sup> 12pcs/bag 200bags/cnt

Hairdressing comb







| N-1243-1 20.5*4cm 2400pcs/cnt | Y3 C031 22*2.8cm 2400pcs/cnt<br>Y3 C061 22*2.8cm 2400pcs/cnt |
|-------------------------------|-----------