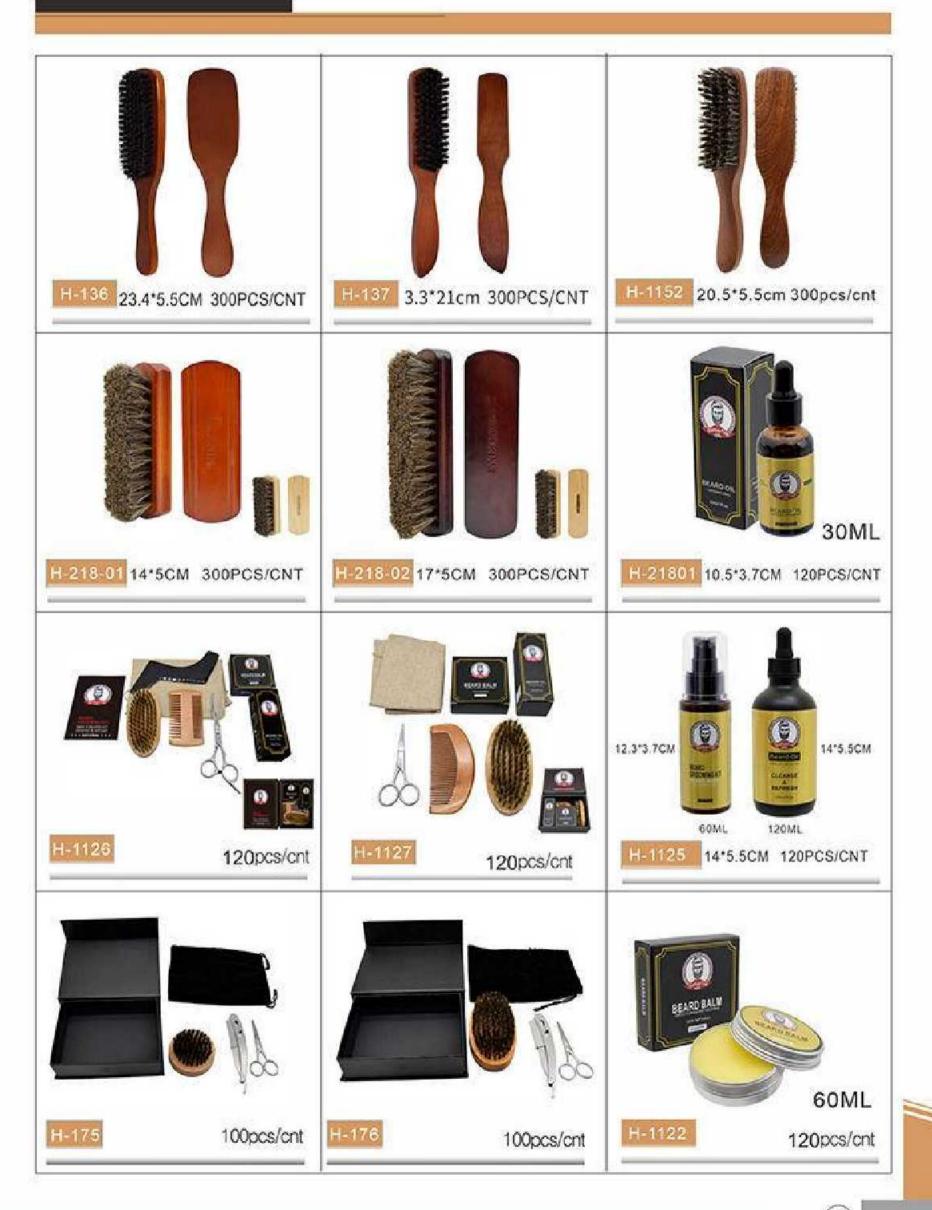

## Shaving Stand 4pcs set

Bowl: material:Stainless Diameter:7cm Height:4.5cm

Razor: Material: Carbon Steel Razor Total length:24cm Folding length:16.5cm

stand: Material:alloy stainless steel Length:13.5 cm Base Dia.:7.5 cm

brush: Handle Material: Resin Base dia.:~34.93mm Total Length:~104mmh

Package include: 1set(1x razor,1x brush, 1x stand ,1x bowl)