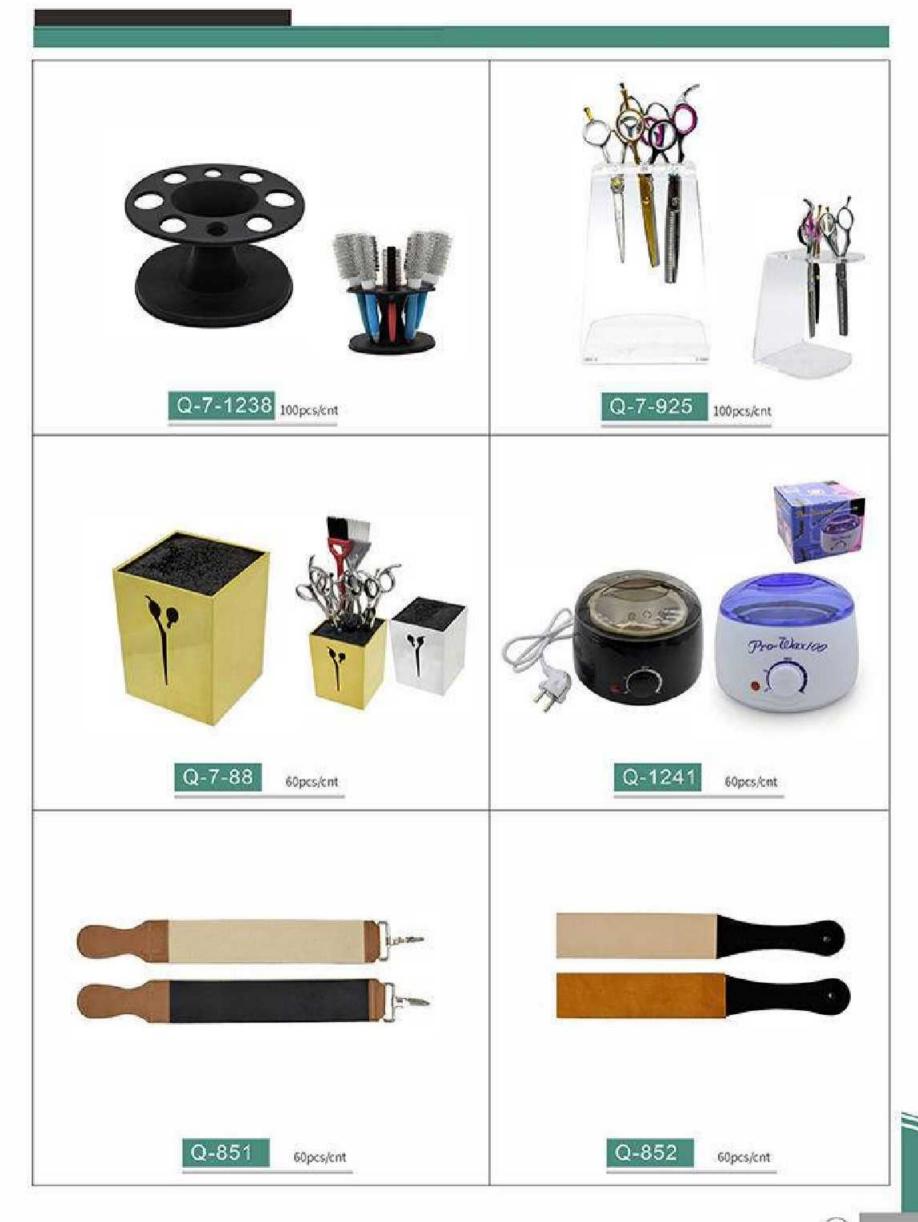

------------------------------------------------------------|
| N-1243-2 20.5*4cm 2400pcs/cnt | YC C062 22*2.8cm 2400pcs/cnt                                 |
|                               |                                                              |
| N-1016 18.8*40cm 2400pcs/cnt  | N-502 22.5*6cm 2400pcs/cnt                                   |
| N-1017 22*2.5cm 2400pcs/cnt   | N-668                                                        |





 $\bigcirc$ 





## CERAMIC ROUND BRUSH







()







∢



 $(\mathbf{b})$ 







∢



 $(\mathbf{b})$ 







€



 $(\mathbf{b})$ 





















 $(\mathbf{b})$ 













 $(\mathbf{b})$ 







ⓓ

1# 1/8" 3MM 2# 1/4" 6MM 3# 3/8" 10MM 4# 1/2" 13MM 5# 5/8" 16MM 6# 3/4" 19MM 7# 7/8" 22MM 8# 1" 25MM

 $(\mathbf{b})$ 

















## PROFESSIONAL

## Mannequin Head Salon Tool Cart Hair Dryer Stand

WANGDA HAIRDRESSING PRODUC





④





∢









④





KAKARANA X X COM BAAAAAAA M

112

octo















€









∢





## WORLD MADE LIMITED

Unit 305-7, 3/F, Laford Centre, 838 Lai Chi Kok Road, Cheung Sha Wan, Kowloon, Hong Kong info@worldmadeltd.net Cell.3337401342