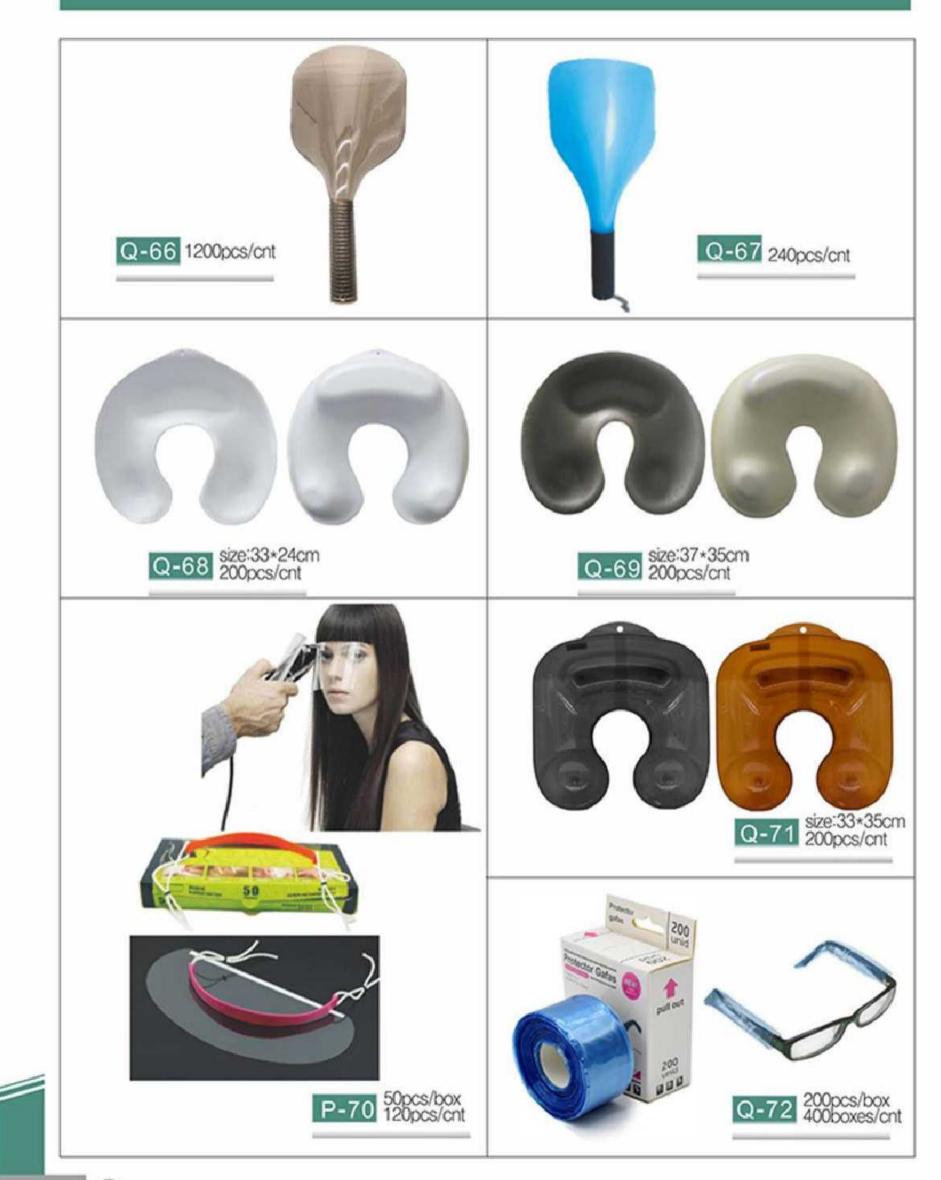

0bags/cnt

Hairdressing comb







| N-1243-1 20.5*4cm 2400pcs/cnt | Y3 C031 22*2.8cm 2400pcs/cnt<br>Y3 C061 22*2.8cm 2400pcs/cnt |
|-------------------------------|--------------------------------------------------------------|
| N-1243-2 20.5*4cm 2400pcs/cnt | YC C062 22*2.8cm 2400pcs/cnt                                 |
|                               |                                                              |
| N-1016 18.8*40cm 2400pcs/cnt  | N-502 22.5*6cm 2400pcs/cnt                                   |
| N-1017 22*2.5cm 2400pcs/cnt   | N-668                                                        |





 $\bigcirc$ 





## CERAMIC ROUND BRUSH







()







∢



 $(\mathbf{b})$ 







∢



 $(\mathbf{b})$ 







€



 $(\mathbf{b})$ 





















 $(\mathbf{b})$ 













 $(\mathbf{b})$ 







ⓓ

1# 1/8" 3MM 2# 1/4" 6MM 3# 3/8" 10MM 4# 1/2" 13MM 5# 5/8" 16MM 6# 3/4" 19MM 7# 7/8" 22MM 8# 1" 25MM

 $(\mathbf{b})$ 

















## PROFESSIONAL

## Mannequin Head Salon Tool Cart Hair Dryer Stand

WANGDA HAIRDRESSING PRODUC





④





∢









④





KAKARANA X X COM BAAAAAAA M

112

octo















€









∢





## WORLD MADE LIMITED

Unit 305-7, 3/F, Laford Centre, 838 Lai Chi Kok Road, Cheung Sha Wan, Kowloon, Hong Kong info@worldmadeltd.net Cell.3337401342