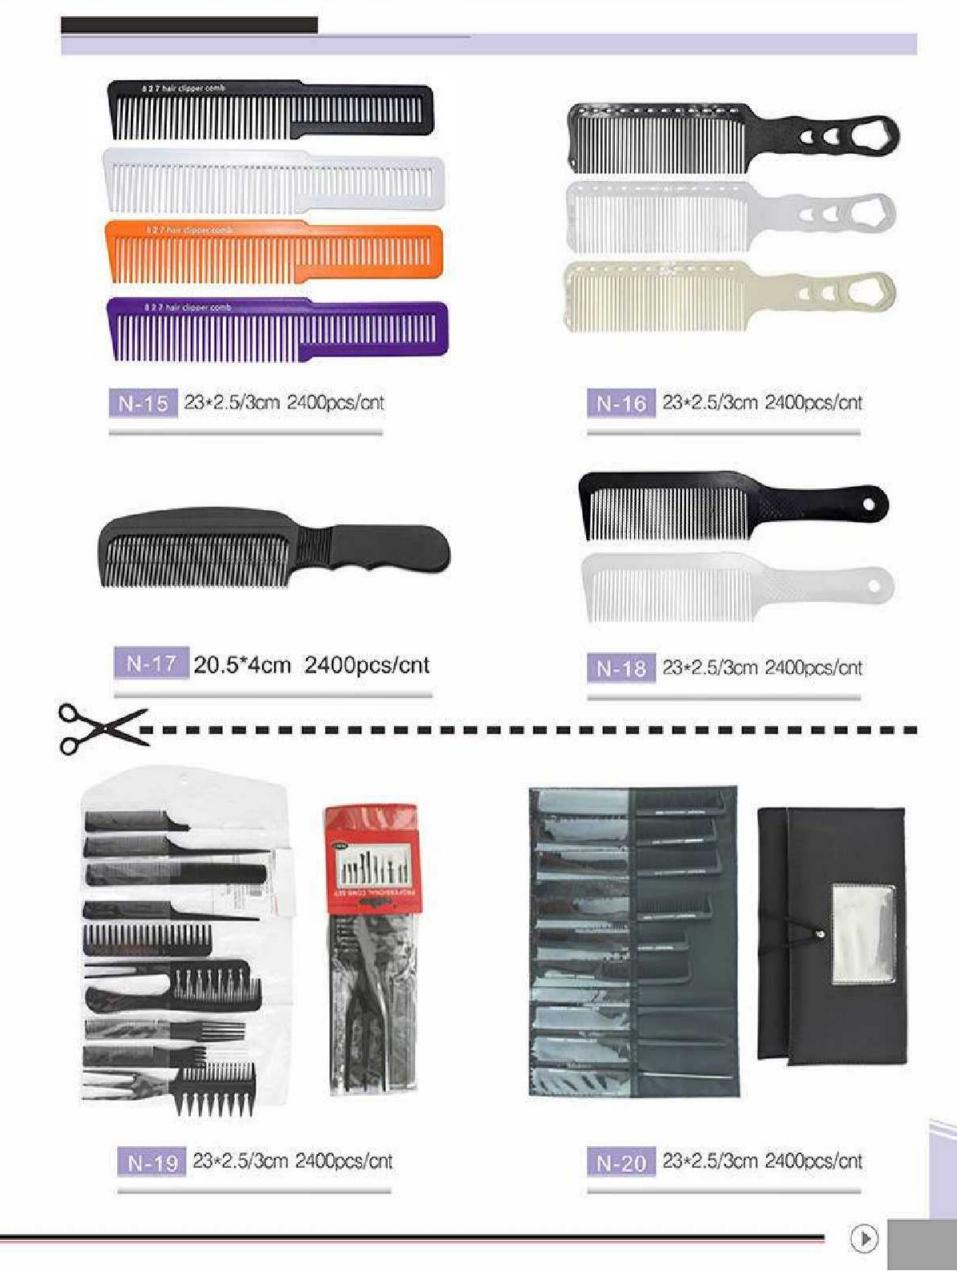

\*6cm



F-6 S# @3.2cm+6cm









F-7 M# Ф3.2cm+6cm



F-7 L# Ф3.2cm \*6cm

















## YOUR CHARM TO YOU

Your charm you make decision Do an attractive woman















∢



## Shaving Stand 4pcs set

Bowl: material:Stainless Diameter:7cm Height:4.5cm

Razor: Material: Carbon Steel Razor Total length:24cm Folding length:16.5cm

stand: Material:alloy stainless steel Length:13.5 cm Base Dia.:7.5 cm

brush: Handle Material: Resin Base dia.:~34.93mm Total Length:~104mmh

Package include: 1set(1x razor,1x brush, 1x stand ,1x bowl)









## **BARBER SHOP**





 $(\mathbb{P})$ 





 $\bigcirc$ 





 $\odot$ 



€





€





∢





∢





◀



 $\bigcirc$ 



∢





◀



()



∢









∢

























€











 $\bigcirc$ 







€









€























18\*2.8cm(LWH) 12pcs/bag 200bags/cnt

122-G123#<sup>21\*2.8cm(LWH)</sup> 12pcs/bag 200bags/cnt

468-SM07#<sup>19\*2.8cm(LWH)</sup> 12pcs/bag 200bags/cnt

468-SM10#<sup>18\*2.8cm(LWH)</sup> 12pcs/bag 200bags/cnt



117-G20#<sup>20\*2.6cm(LWH)</sup> 12pcs/bag200bags/cnt

## 

119-G31# 19\*2.8cm(LWH) 12pcs/bag 200bags/cnt

121-G121# <sup>21\*2.8</sup>cm(LWH) <sup>12pcs/bag 200bags/cnt</sup>

## 

468-SM01#<sup>21\*3.5cm</sup>(LWH) 12pcs/bag200bags/cnt

468-SM09#<sup>21\*2.8cm(LWH)</sup> 12pcs/bag 200bags/cnt

468-SM13#<sup>22.3\*3.1cm(LWH)</sup> 12pcs/bag 200bags/cnt

Hairdressing comb







| N-1243-1 20.5*4cm 2400pcs/cnt | Y3 C031 22*2.8cm 2400pcs/cnt<br>Y3 C061 22*2.8cm 2400pcs/cnt |
|-------------------------------|--------------------------------------------------------------|
| N