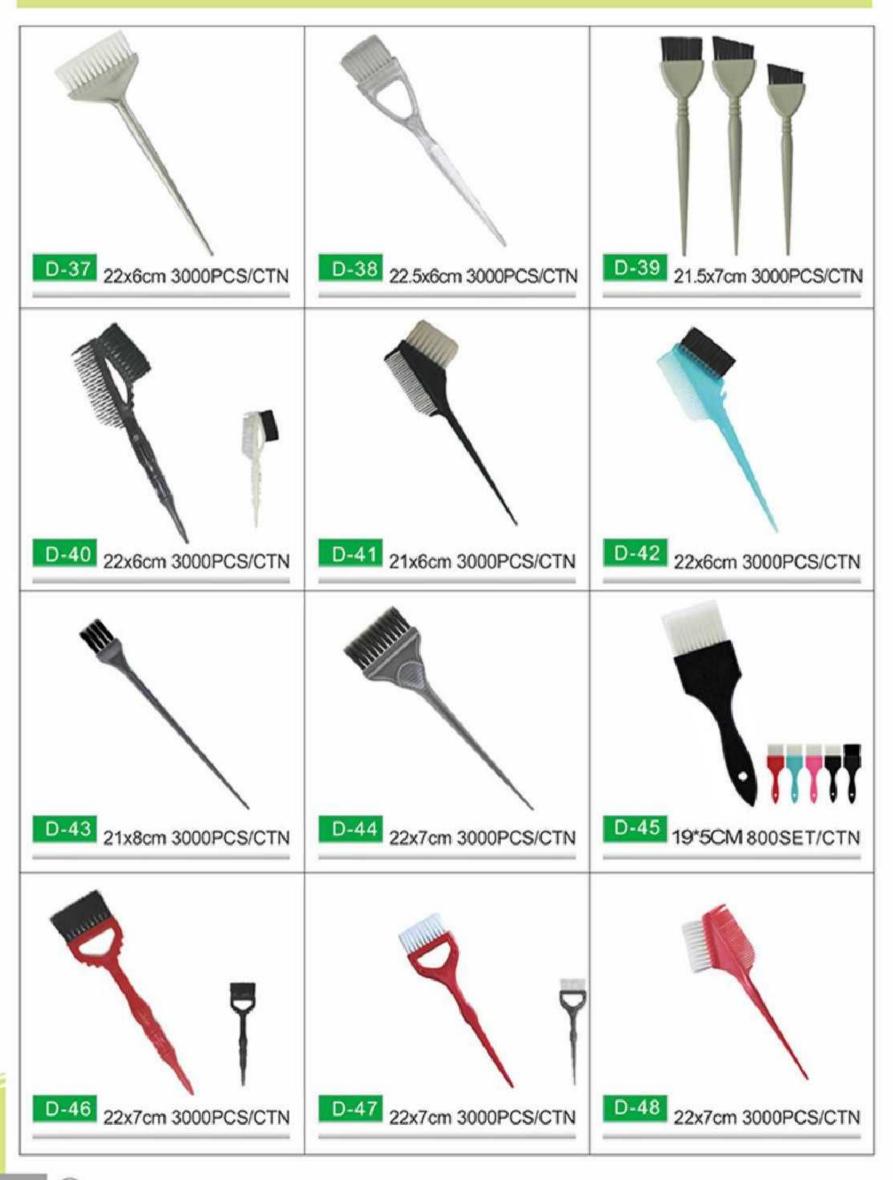

#### WORLD MADE LIMITED

Unit 305-7, 3/F, Laford Centre, 838 Lai Chi Kok Road, Cheung Sha Wan, Kowloon, Hong Kong info@worldmadeltd.net Cell.3337401342











€





#### A new way to spray Fashion

- A

### Dryer Diffuser

#### HOT SOCK

difusor papa secadora de pelo

Hot Sock is the light-weight alternative coneavy plastic diffusers. It fits virtually any blow dryer and is small enough to be carried in a purse or pocket. Made of sturdy, heat resistant flexible foam.



### Tinting Bowl

professional manual tinting dyeing bowl hair color mixer plastic











€



 $\bigcirc$ 

# TINGTING BRUSH

HAIR&BEAUTY PRODUCTS





€







## HAIR CLIP



#### HAIR&BEAUTY PRODUCTS









∢





€













F-31# Φ1.9cm+6.3cm F-32# Φ2.2cm+6.3cm F-3 3# Φ2.6cm+6.3cm F-3 4# Φ3cm+6.3cm F-35# Φ3.8cm+6.3cm



F-4 1# @2.4cm+6.3cm

F-4 2# Ф2.8cm +6.3cm



F-4 3# Ф3.6cm + 6.3cm



F-4 4# Ф3.8cm +6.3cm



F-51# Φ1.6cm+6cm F-55# Ф3.2cm \*6cm F-5 6# Ф3.6cm \*6cm



- F-53# Ф2.4cm +6cm
- F-57# @4.0cm+6cm



F-54# Ф2.8cm \*6cm F-5 4# Ф4.4cm+6cm



F-6 S# Ф3.2cm \*6cm



F-6 S# @3.2cm+6cm









F-7 M# Ф3.2cm+6cm



F-7 L# Ф3.2cm \*6cm

















## YOUR CHARM TO YOU

Your charm you make decision Do an attractive woman















∢



## Shaving Stand 4pcs set

Bowl: material:Stainless Diameter:7cm Height:4.5cm

Razor: Material: Carbon Steel Razor Total length:24cm Folding length:16.5cm

stand: Material:alloy stainless