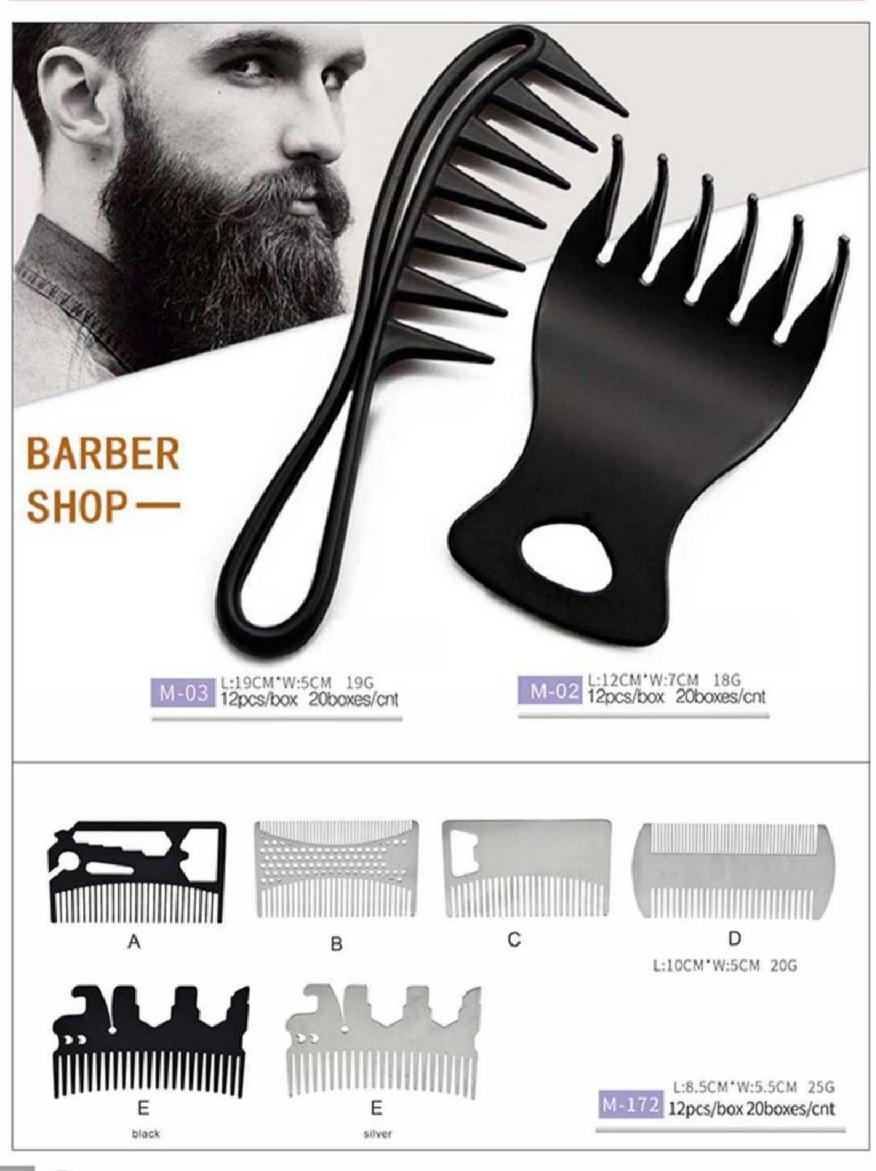

4cm+6cm



F-6 S# Ф3.2cm \*6cm



F-6 S# @3.2cm+6cm









F-7 M# Ф3.2cm+6cm



F-7 L# Ф3.2cm \*6cm

















## YOUR CHARM TO YOU

Your charm you make decision Do an attractive woman















∢



## Shaving Stand 4pcs set

Bowl: material:Stainless Diameter:7cm Height:4.5cm

Razor: Material: Carbon Steel Razor Total length:24cm Folding length:16.5cm

stand: Material:alloy stainless steel Length:13.5 cm Base Dia.:7.5 cm

brush: Handle Material: Resin Base dia.:~34.93mm Total Length:~104mmh

Package include: 1set(1x razor,1x brush, 1x stand ,1x bowl)









## **BARBER SHOP**





 $(\mathbb{P})$ 





 $\bigcirc$ 





 $\odot$ 



€





€





∢





∢





◀



 $\bigcirc$ 



∢





◀



()



∢









∢

























€











 $\bigcirc$ 







€









€























18\*2.8cm(LWH) 12pcs/bag 200bags/cnt

122-G123#<sup>21\*2.8cm(LWH)</sup> 12pcs/bag 200bags/cnt

468-SM07#<sup>19\*2.8cm(LWH)</sup> 12pcs/bag 200bags/cnt

468-SM10#<sup>18\*2.8cm(LWH)</sup> 12pcs/bag 200bags/cnt



117-G20#<sup>20\*2.6cm(LWH)</sup> 12pcs/bag200bags/cnt

## 

119-G31# 19\*2.8cm(LWH) 12pcs/bag 200bags/cnt

121-G121# <sup>21\*2.8</sup>cm(LWH) <sup>12pcs/bag 200bags/cnt</sup>

## 

468-SM01#<sup>21\*3.5cm</sup>(LWH) 12pcs/bag200bags/cnt

468-SM09#<sup>21\*2.8cm(LWH)</sup> 12pcs/bag 200bags/cnt

468-SM13#<sup>22.3\*3.1cm(LWH)</sup> 12pcs/bag 200bags/cnt

Hairdressing comb







| N-1243-1 20.5*4cm 2400pcs/cnt | Y3 C031 22*2.8cm 2400pcs/cnt<br>Y3 C061 22*2.8cm 2400pcs/cnt |
|-------------------------------|------------------------------------------