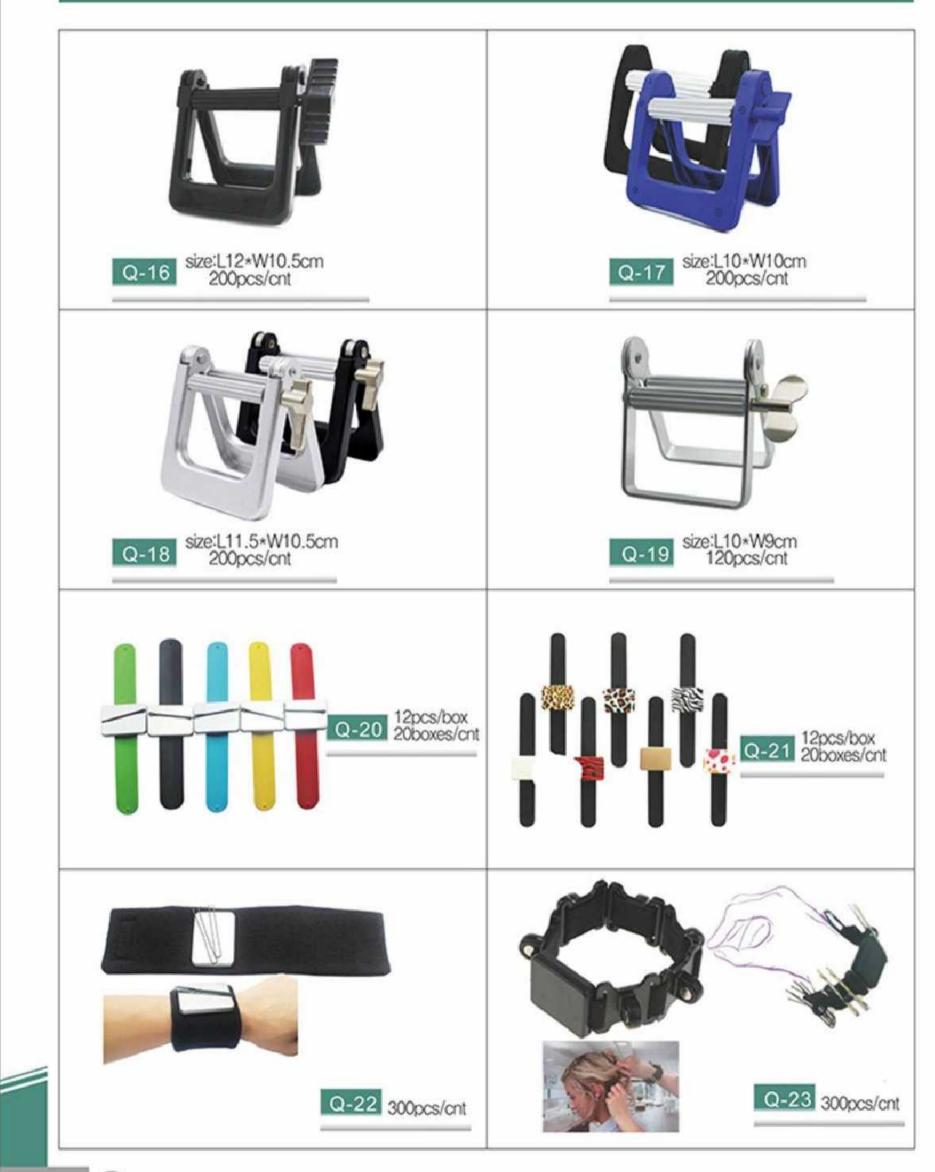

*3.1cm(LWH)</sup> 12pcs/bag 200bags/cnt

Hairdressing comb







| N-1243-1 20.5*4cm 2400pcs/cnt | Y3 C031 22*2.8cm 2400pcs/cnt<br>Y3 C061 22*2.8cm 2400pcs/cnt |
|-------------------------------|--------------------------------------------------------------|
| N-1243-2 20.5*4cm 2400pcs/cnt | YC C062 22*2.8cm 2400pcs/cnt                                 |
|                               |                                                              |
| N-1016 18.8*40cm 2400pcs/cnt  | N-502 22.5*6cm 2400pcs/cnt                                   |
| N-1017 22*2.5cm 2400pcs/cnt   | N-668                                                        |





 $\bigcirc$ 





## CERAMIC ROUND BRUSH







()







∢



 $(\mathbf{b})$ 







∢



 $(\mathbf{b})$ 







€



 $(\mathbf{b})$ 





















 $(\mathbf{b})$ 













 $(\mathbf{b})$ 







ⓓ

1# 1/8" 3MM 2# 1/4" 6MM 3# 3/8" 10MM 4# 1/2" 13MM 5# 5/8" 16MM 6# 3/4" 19MM 7# 7/8" 22MM 8# 1" 25MM

 $(\mathbf{b})$ 

















## PROFESSIONAL

## Mannequin Head Salon Tool Cart Hair Dryer Stand

WANGDA HAIRDRESSING PRODUC





④





∢









④





KAKARANA X X COM BAAAAAAA M

112

octo















€









∢





## WORLD MADE LIMITED

Unit 305-7, 3/F, Laford Centre, 838 Lai Chi Kok Road, Cheung Sha Wan, Kowloon, Hong Kong info@worldmadeltd.net Cell.3337401342