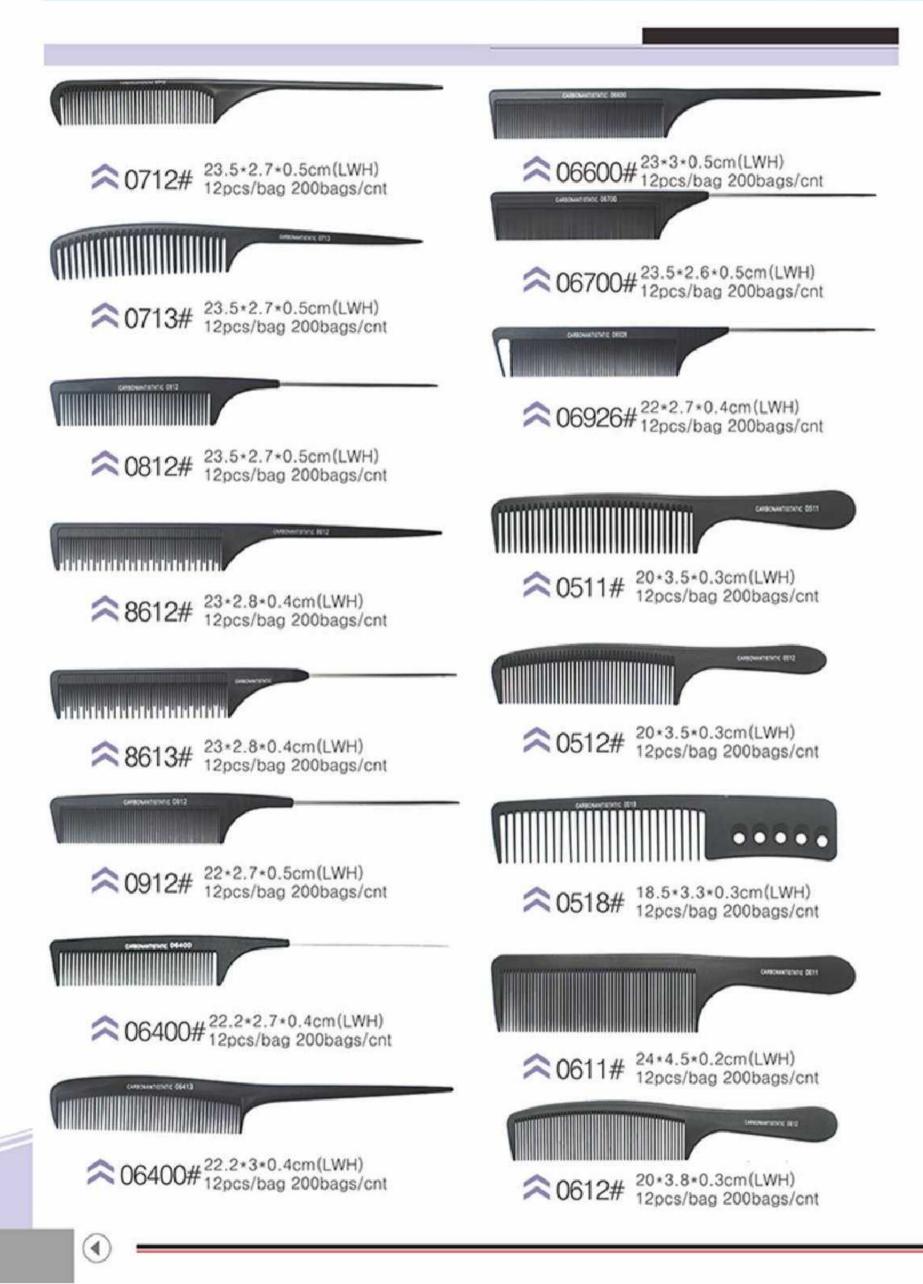

◀

 $\bigcirc$ 

∢

◀

()

∢

∢

€

 $\bigcirc$ 

€

€

18\*2.8cm(LWH) 12pcs/bag 200bags/cnt

122-G123#<sup>21\*2.8cm(LWH)</sup> 12pcs/bag 200bags/cnt

468-SM07#<sup>19\*2.8cm(LWH)</sup> 12pcs/bag 200bags/cnt

468-SM10#<sup>18\*2.8cm(LWH)</sup> 12pcs/bag 200bags/cnt