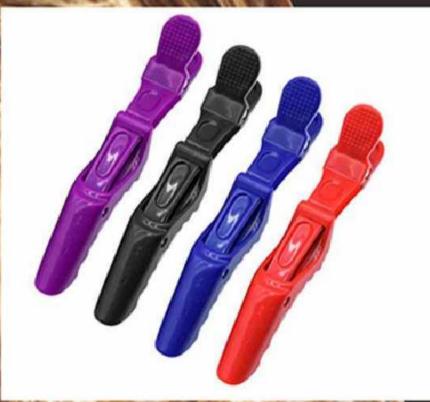

#### WORLD MADE LIMITED

Unit 305-7, 3/F, Laford Centre, 838 Lai Chi Kok Road, Cheung Sha Wan, Kowloon, Hong Kong info@worldmadeltd.net Cell.3337401342











€





#### A new way to spray Fashion

- A

### Dryer Diffuser

#### HOT SOCK

difusor papa secadora de pelo

Hot Sock is the light-weight alternative coneavy plastic diffusers. It fits virtually any blow dryer and is small enough to be carried in a purse or pocket. Made of sturdy, heat resistant flexible foam.



### Tinting Bowl

professional manual tinting dyeing bowl hair color mixer plastic











€



 $\bigcirc$ 

# TINGTING BRUSH

HAIR&BEAUTY PRODUCTS





€







## HAIR CLIP



#### HAIR&BEAUTY PRODUCTS









∢





€













F-31# Φ1.9cm+6.3cm F-32# Φ2.2cm+6.3cm F-3 3# Φ2.6cm+6.3cm F-3 4# Φ3cm+6.3cm F-35# Φ3.8cm+6.3cm



F-4 1# @2.4cm+6.3cm

F-4 2# Ф2.8cm +6.3cm



F-4 3# Ф3.6cm + 6.3cm



F-4 4# Ф3.8cm +6.3cm



F-51# Φ1.6cm+6cm F-55# Ф3.2cm \*6cm F-5 6# Ф3.6cm \*6cm



- F-53# Ф2.4cm +6cm
- F-57# @4.0cm+6cm



F-54# Ф2.8cm \*6cm F-5 4# Ф4.4cm+6cm



F-6 S# Ф3.2cm \*6cm



F-6 S# @3.2cm+6cm









F-7 M# Ф3.2cm+6cm



F-7 L# Ф3.2cm \*6cm

















## YOUR CHARM TO YOU

Your charm you make decision Do an attractive woman















∢



## Shaving Stand 4pcs set

Bowl: material:Stainless Diameter:7cm Height:4.5cm

Razor: Material: Carbon Steel Razor Total length:24cm Folding length:16.5cm

stand: Material:alloy stainless steel Length:13.5