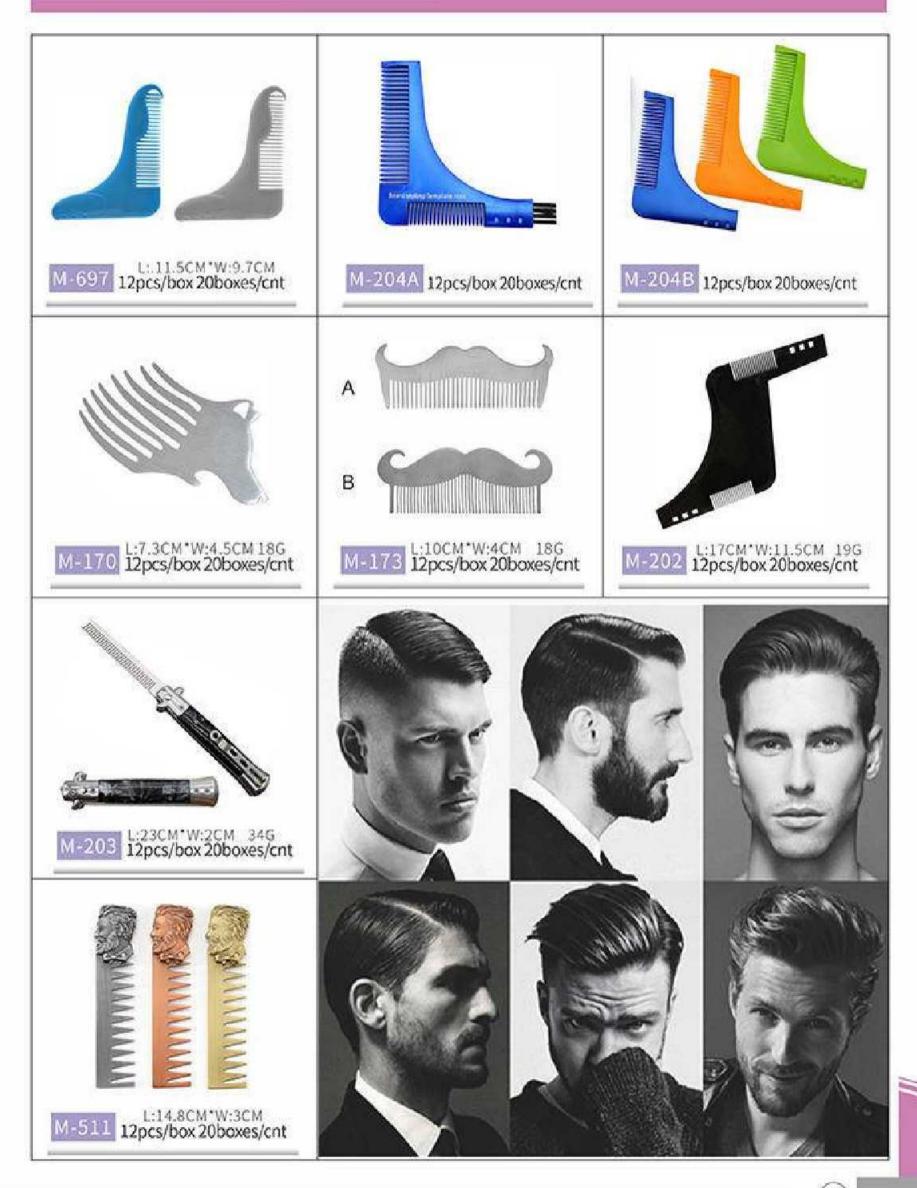

F-6 S# Ф3.2cm \*6cm



F-6 S# @3.2cm+6cm









F-7 M# Ф3.2cm+6cm



F-7 L# Ф3.2cm \*6cm

















## YOUR CHARM TO YOU

Your charm you make decision Do an attractive woman















∢



## Shaving Stand 4pcs set

Bowl: material:Stainless Diameter:7cm Height:4.5cm

Razor: Material: Carbon Steel Razor Total length:24cm Folding length:16.5cm

stand: Material:alloy stainless steel Length:13.5 cm Base Dia.:7.5 cm

brush: Handle Material: Resin Base dia.:~34.93mm Total Length:~104mmh

Package include: 1set(1x razor,1x brush, 1x stand ,1x bowl)









## **BARBER SHOP**





 $(\mathbb{P})$ 





 $\bigcirc$ 





 $\odot$ 



€





€





∢





∢





◀



 $\bigcirc$ 



∢





◀



()



∢









∢

























€











 $\bigcirc$ 







€









€























18\*2.8cm(LWH) 12pcs/bag 200bags/cnt

122-G123#<sup>21\*2.8cm(LWH)</sup> 12pcs/bag 200bags/cnt

468-SM07#<sup>19\*2.8cm(LWH)</sup> 12pcs/bag 200bags/cnt

468-SM10#<sup>18\*2.8cm(LWH)</sup> 12pcs/bag 200bags/cnt



117-G20#<sup>20\*2.6cm(LWH)</sup> 12pcs/bag200bags/cnt

## 

119-G31# 19\*2.8cm(LWH) 12pcs/bag 200bags/cnt

121-G121# <sup>21\*2.8</sup>cm(LWH) <sup>12pcs/bag 200bags/cnt</sup>

## 

468-SM01#<sup>21\*3.5cm</sup>(LWH) 12pcs/bag200bags/cnt

468-SM09#<sup>21\*2.8cm(LWH)</sup> 12pcs/bag 200bags/cnt

468-SM13#<sup>22.3\*3.1cm(LWH)</sup> 12pcs/bag 200bags/cnt

Hairdressing comb







| N-1243-1 20.5*4cm 2400pcs/cnt | Y3 C031 22*2.8cm 2400pcs/cnt<br>Y3 C061 22*2.8cm 2400pcs/cnt |
|-------------------------------|---------------------------------------------------