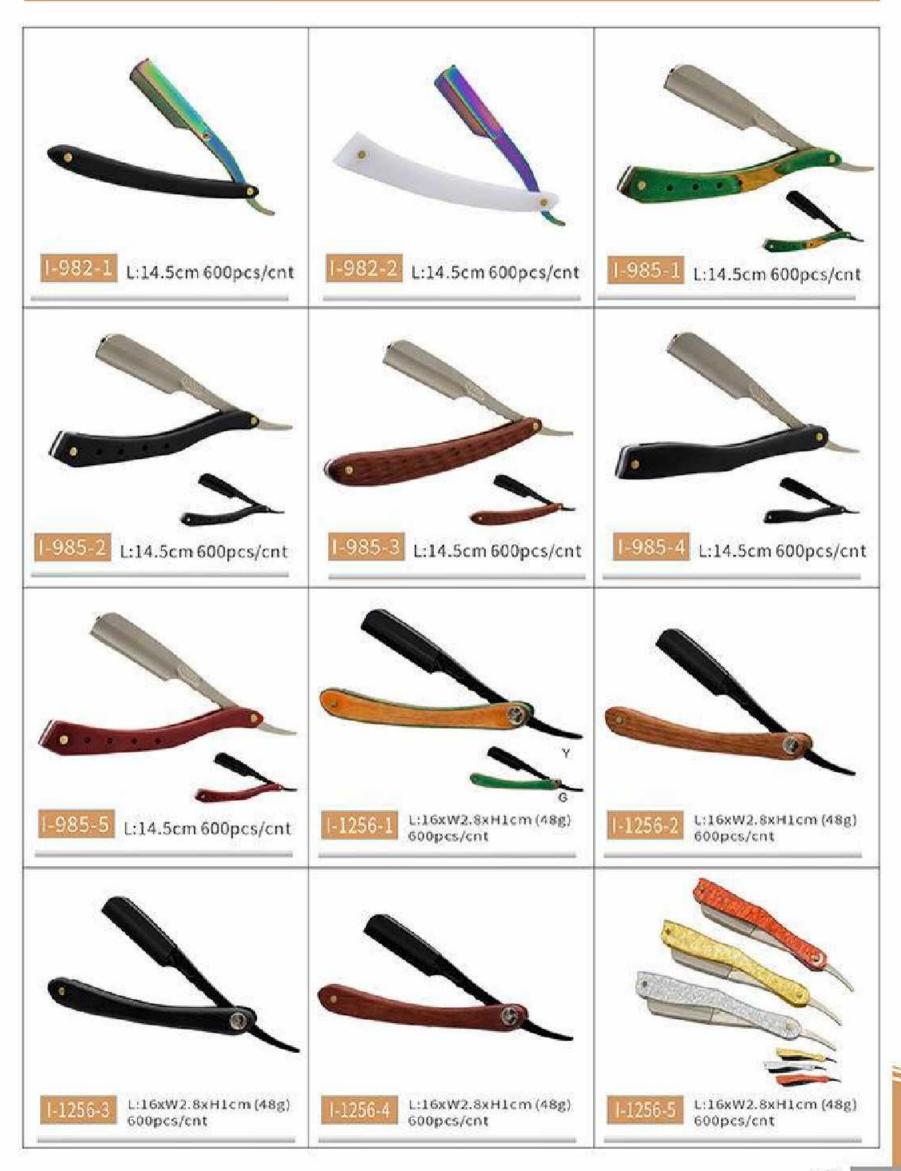

6cm \*6cm



- F-53# Ф2.4cm +6cm
- F-57# @4.0cm+6cm



F-54# Ф2.8cm \*6cm F-5 4# Ф4.4cm+6cm



F-6 S# Ф3.2cm \*6cm



F-6 S# @3.2cm+6cm









F-7 M# Ф3.2cm+6cm



F-7 L# Ф3.2cm \*6cm

















## YOUR CHARM TO YOU

Your charm you make decision Do an attractive woman















∢



## Shaving Stand 4pcs set

Bowl: material:Stainless Diameter:7cm Height:4.5cm

Razor: Material: Carbon Steel Razor Total length:24cm Folding length:16.5cm

stand: Material:alloy stainless steel Length:13.5 cm Base Dia.:7.5 cm

brush: Handle Material: Resin Base dia.:~34.93mm Total Length:~104mmh

Package include: 1set(1x razor,1x brush, 1x stand ,1x bowl)









## **BARBER SHOP**





 $(\mathbb{P})$ 





 $\bigcirc$ 





 $\odot$ 



€





€





∢





∢





◀



 $\bigcirc$ 



∢





◀



()



∢









∢

























€











 $\bigcirc$ 







€









€























18\*2.8cm(LWH) 12pcs/bag 200bags/cnt

122-G123#<sup>21\*2.8cm(LWH)</sup> 12pcs/bag 200bags/cnt

468-SM07#<sup>19\*2.8cm(LWH)</sup> 12pcs/bag 200bags/cnt

468-SM10#<sup>18\*2.8cm(LWH)</sup> 12pcs/bag 200bags/cnt



117-G20#<sup>20\*2.6cm(LWH)</sup> 12pcs/bag200bags/cnt

## 

119-G31# 19\*2.8cm(LWH) 12pcs/bag 200bags/cnt

121-G121# <sup>21\*2.8</sup>cm(LWH) <sup>12pcs/bag 200bags/cnt</sup>

## 

468-SM01#<sup>21\*3.5cm</sup>(LWH) 12pcs/bag200bags/cnt

468-SM09#<sup>21\*2.8cm(LWH)</sup> 12pcs/bag 200bags/cnt

468-SM13#<sup>22.3\*3.1cm(LWH)</sup> 12pcs/bag 200bags/cnt

Hairdressing comb







| N-1243-1 20.5*4cm 2400pcs/cnt | Y3 C031 22*2.8cm 2400pcs/cnt<br>Y3 C061 22*2.8cm 2400p