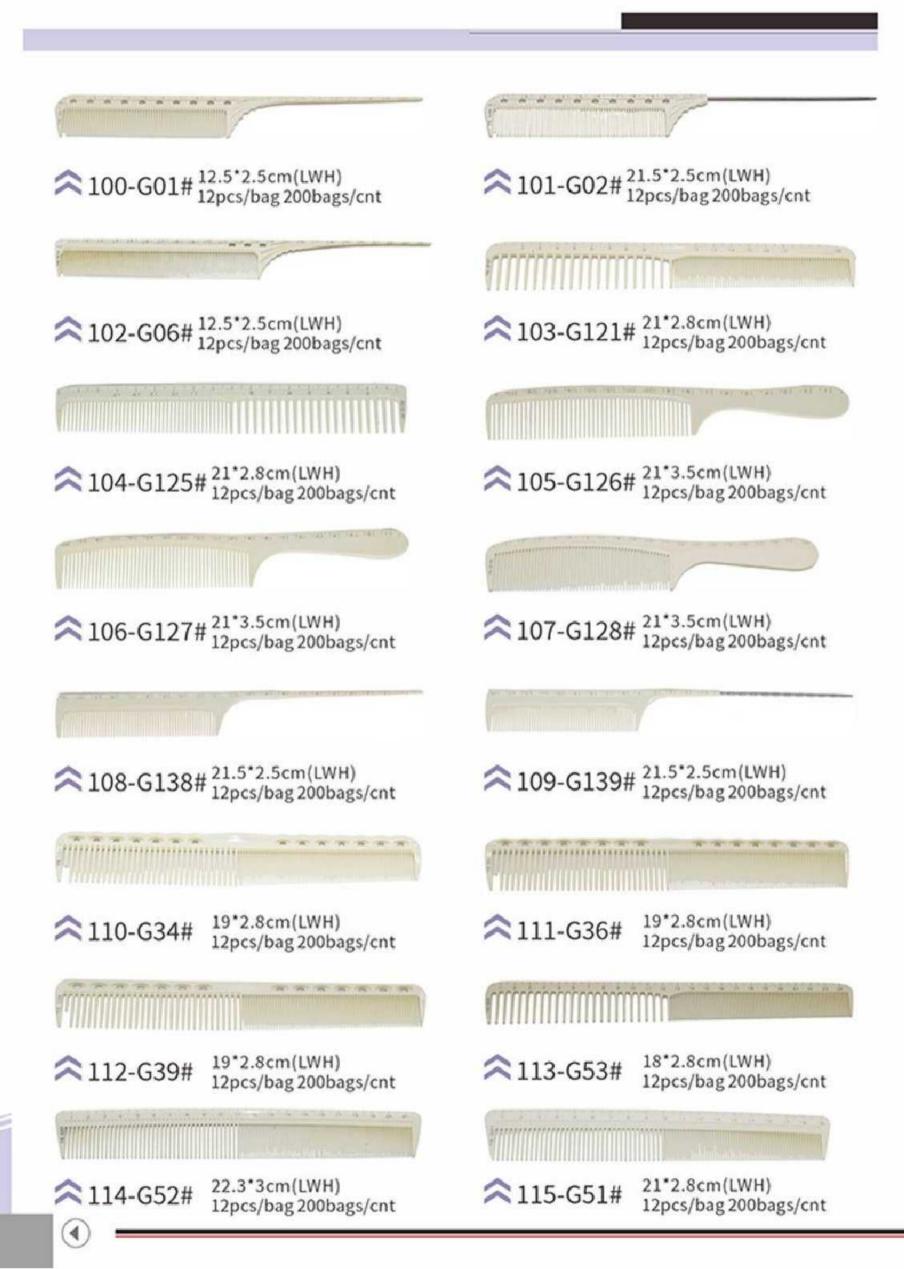

 $\bigcirc$ 

€

€

18\*2.8cm(LWH) 12pcs/bag 200bags/cnt

122-G123#<sup>21\*2.8cm(LWH)</sup> 12pcs/bag 200bags/cnt

468-SM07#<sup>19\*2.8cm(LWH)</sup> 12pcs/bag 200bags/cnt

468-SM10#<sup>18\*2.8cm(LWH)</sup> 12pcs/bag 200bags/cnt

117-G20#<sup>20\*2.6cm(LWH)</sup> 12pcs/bag200bags/cnt

## 

119-G31# 19\*2.8cm(LWH) 12pcs/bag 200bags/cnt

121-G121# <sup>21\*2.8</sup>cm(LWH) <sup>12pcs/bag 200bags/cnt</sup>

## 

468-SM01#<sup>21\*3.5cm</sup>(LWH) 12pcs/bag200bags/cnt

468-SM09#<sup>21\*2.8cm(LWH)</sup> 12pcs/bag 200bags/cnt

468-SM13#<sup>22.3\*3.1cm(LWH)</sup> 12pcs/bag 200bags/cnt

Hairdressing comb

| N-1243-1 20.5*4cm 2400pcs/cnt | Y3 C031 22*2.8cm 2400pcs/cnt<br>Y3 C061 22*2.8cm 2400pcs/cnt |
|-------------------------------|--------------------------------------------------------------|
| N-1243-2 20.5*4cm 2400pcs/cnt | YC C062 22*2.8cm 2400pcs/cnt                                 |
|                               |                                                              |
| N-1016 18.8*40cm 2400pcs/cnt  | N-502 22.5*6cm 2400pcs/cnt                                   |
| N-1017 22*2.5cm 2400pcs/cnt   | N-668                                                        |