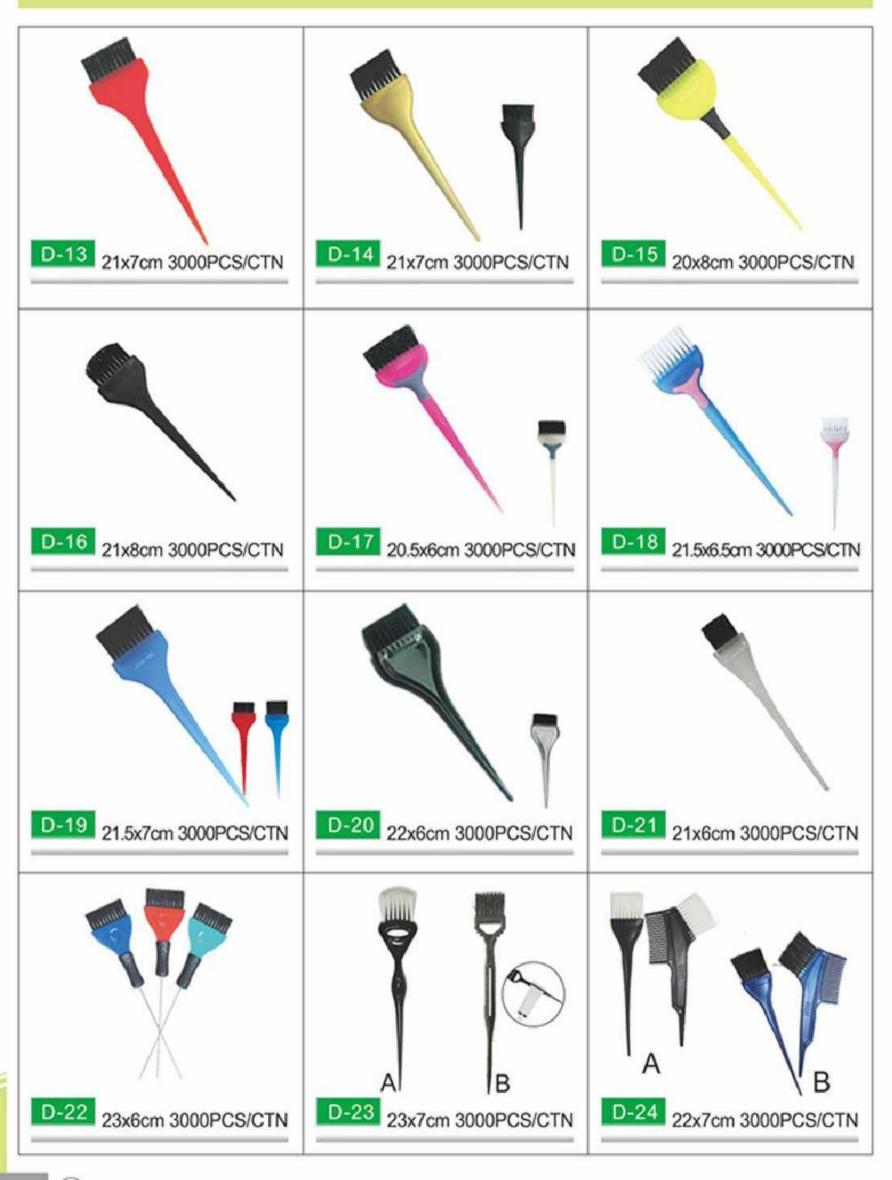

#### WORLD MADE LIMITED

Unit 305-7, 3/F, Laford Centre, 838 Lai Chi Kok Road, Cheung Sha Wan, Kowloon, Hong Kong info@worldmadeltd.net Cell.3337401342











€





#### A new way to spray Fashion

- A

### Dryer Diffuser

#### HOT SOCK

difusor papa secadora de pelo

Hot Sock is the light-weight alternative coneavy plastic diffusers. It fits virtually any blow dryer and is small enough to be carried in a purse or pocket. Made of sturdy, heat resistant flexible foam.



### Tinting Bowl

professional manual tinting dyeing bowl hair color mixer plastic











€



 $\bigcirc$ 

# TINGTING BRUSH

HAIR&BEAUTY PRODUCTS





€







## HAIR CLIP



#### HAIR&BEAUTY PRODUCTS









∢





€













F-31# Φ1.9cm+6.3cm F-32# Φ2.2cm+6.3cm F-3 3# Φ2.6cm+6.3cm F-3 4# Φ3cm+6.3cm F-35# Φ3.8cm+6.3cm



F-4 1# @2.4cm+6.3cm

F-4 2# Ф2.8cm +6.3cm



F-4 3# Ф3.6cm + 6.3cm



F-4 4# Ф3.8cm +6.3cm



F-51# Φ1.6cm+6cm F-55# Ф3.2cm \*6cm F-5 6# Ф3.6cm \*6cm



- F-53# Ф2.4cm +6cm
- F-57# @4.0cm+6cm



F-54# Ф2.8cm \*6cm F-5 4# Ф4.4cm+6cm



F-6 S# Ф3.2cm \*6cm



F-6 S# @3.2cm+6cm









F-7 M# Ф3.2cm+6cm



F-7 L# Ф3.2cm \*6cm

















## YOUR CHARM TO YOU

Your charm you make decision Do an attractive woman















∢



## Shaving Stand 4pcs set

Bowl: material:Stainless Diameter:7cm Height:4.5cm

Razor: Material: Carbon Steel Razor Total length:24cm Folding length:16.5cm

stand: Material:alloy sta