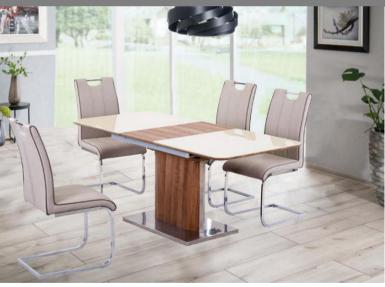

stainless steel

DT-5041 1400/1800\*800\*750mm Size:

Specification

Table top: MDF covered with PU Paper Base: Metal tube with wood transfer

Dining Chair DC-201007-02

Extension Table DT-5032 Name: Item No.:

1400/1800\*900\*750mm Size: