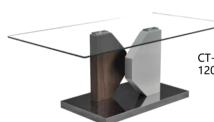

#### What we give products

- . Save more space

Extension Table DT5013 1200/1600\*1200\*750mm

Extension Table DT5011 1600\*900\*760mm

DT5069 1600\*900\*760mm

DT5070 1600\*900\*750mm

DT5068 Dia900\*760mm

DT5072 Dia1100\*750mm

DT5008 Dia1000\*750mm

DT5045 1200\*1200\*750mm

Dia1000\*750mm

DT5038 Dia800\*750mm

DT5046 Dia1000\*750mm

DT5040 1500\*800\*750mm

DT5067 1600\*1000\*750mm

CT-206016-SET B: 500\*500\*500mm S: 440\*440\*440mm