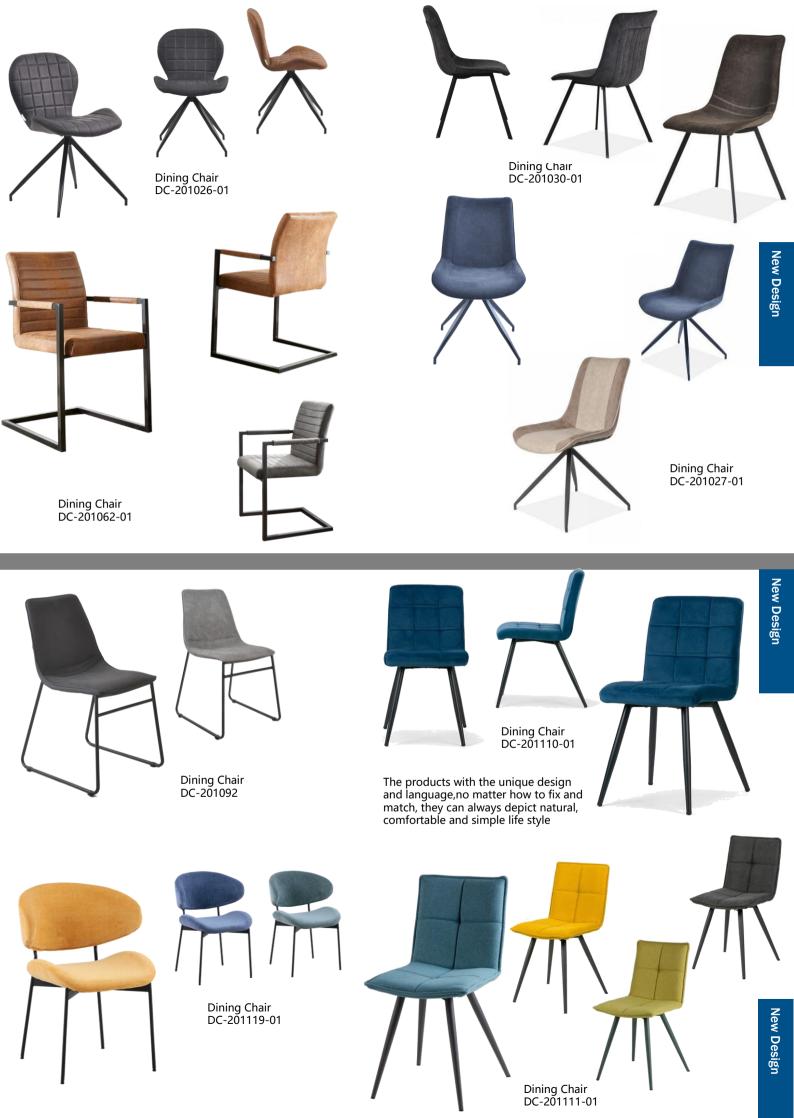

The products with the unique design and language, no matter how to fix and match, they can always depict natural, comfortable and simple life style

Dining Chair DC1183

Dining Chair DC-1138-02

Dining Chair DC-1138-01

Bench DC1146

The products with the unique design and language,no matter how to fix and match, they can always depict natural, comfortable and simple life style

Bench BH-204002-01

Dining Chair DC-201016-01

Dining Chair DC-201017-01

Modern Chair

- . Fashion design . Simple to assemble . Easy to clean . Save more space

Dining Chair DC-1156

Dining Chair DC-201076-02

. Save more space

Dining Chair DC-201049-01

Dining Chair DC-1128

What we give products

- . Fashion design . Simple to assemble . Easy to clean . Save more space

Dining Chair DC-201060-01

#### What we give products

- . Fashion design . Simple to assemble . Easy to clean . Save more space

Bar Chair BC-202003-01

Bar Chair BC-202001-01 SH:750mm

Bar Chair BC2037

Bar Chair BC2033-02 SH:650mm

The products with the unique design and language,no matter how to fix and match, they can always depict natural, comfortable and siple life style