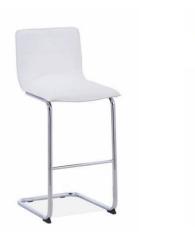

#### What we give products

- . Fashion design . Simple to assemble . Easy to clean . Save more space

Bar Chair BC-202003-01

Bar Chair BC-202001-01 SH:750mm

Bar Chair BC2037

Bar Chair BC2033-02 SH:650mm

The products with the unique design and language,no matter how to fix and match, they can always depict natural, comfortable and siple life style

Bar Chair BC2033-01 SH:740mm

Bar Chair BC2035

The products with the unique design and language,no matter how to fix and match, they can always depict natural, comfortable and simple life style

Bar Chair

- . Fashion design . Simple to assemble . Easy to clean
- . Save more space