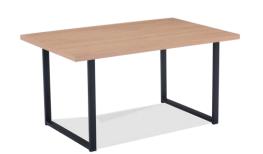

Lounge Chair LC-203008-01

Leisure Chair LC-203003-01

New Design

Dining Table DT-5031 1600\*900\*750mm Name: Item No.: Size:

Specification

MDF with high-glossy painting MDF covered with brushed Table top: Base: