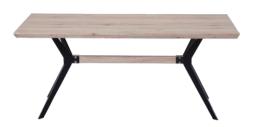

Lounge Chair LC-203008-01

Leisure Chair LC-203003-01

New Design

Dining Table DT-5031 1600\*900\*750mm Name: Item No.: Size:

Specification

MDF with high-glossy painting MDF covered with brushed Table top: Base: