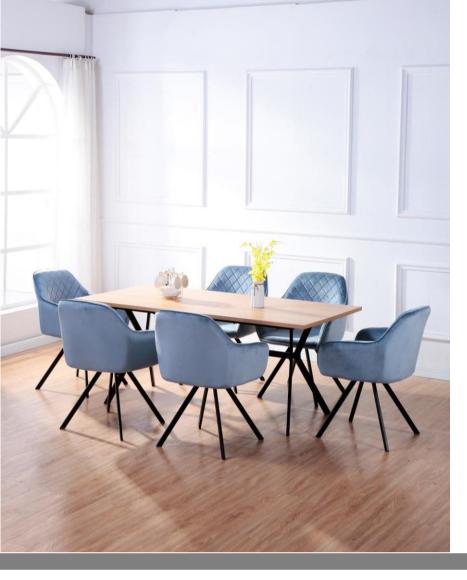

Lounge Chair LC-203008-01

Leisure Chair LC-203003-01

New Design

Dining Table DT-5031 1600\*900\*750mm Name: Item No.: Size:

Specification

MDF with high-glossy painting MDF covered with brushed Table top: Base:

stainless steel

DT-5041 1400/1800\*800\*750mm Size:

Specification

Table top: MDF covered with PU Paper Base: Metal tube with wood transfer

Dining Chair DC-201007-02

Extension Table DT-5032 Name: Item No.:

1400/1800\*900\*750mm Size: