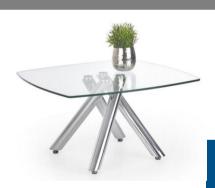

Dining Chair DC-201053-01

Name: Dining Table Item No.: DT5026 Size: 1500\*900\*750mm

Specification
Table Top: 10mm tempered glass
Leg: Metal tube

Name: Item No. : Size: