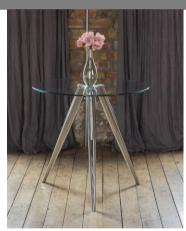

Specification

Table Top: 10mm tempered glass
Base: metal tube with chroming finished

Dining Table DT5004 1600\*900\*750mm Name: Item No. : Size: 1 Specification

Table Top: MDF covered with PU paper Leg: Metal tube with black powder coated