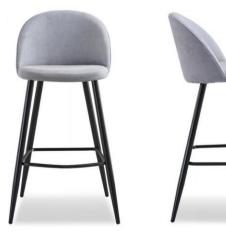

#### What we give products

- . Fashion design . Simple to assemble . Easy to clean . Save more space

Bar Chair BC-202003-01

Bar Chair BC-202001-01 SH:750mm

Bar Chair BC2037

Bar Chair BC2033-02 SH:650mm

The products with the unique design and language,no matter how to fix and match, they can always depict natural, comfortable and siple life style

Bar Chair BC2033-01 SH:740mm

Bar Chair BC2035

The products with the unique design and language,no matter how to fix and match, they can always depict natural, comfortable and simple life style

Bar Chair

- . Fashion design . Simple to assemble . Easy to clean
- . Save more space