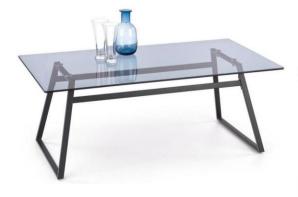

Specification

Table Top: 10mm tempered glass
Base: metal tube with chroming finished

Dining Table DT5004 1600\*900\*750mm Name: Item No. : Size: 1 Specification

Table Top: MDF covered with PU paper Leg: Metal tube with black powder coated