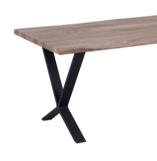

Lounge Chair LC-203008-01

Leisure Chair LC-203003-01

New Design

Dining Table DT-5031 1600\*900\*750mm Name: Item No.: Size:

Specification

MDF with high-glossy painting MDF covered with brushed Table top: Base: