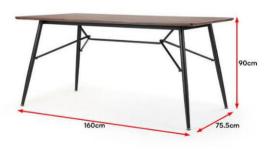

Lounge Chair LC-203008-01

Leisure Chair LC-203003-01

New Design

Dining Table DT-5031 1600\*900\*750mm Name: Item No.: Size:

Specification

MDF with high-glossy painting MDF covered with brushed Table top: Base: