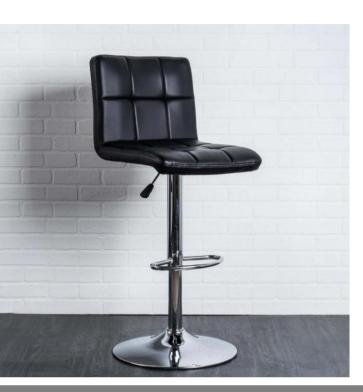

#### What we give products

- . Fashion design . Simple to assemble . Easy to clean . Save more space

Bar Chair BC-202003-01

Bar Chair BC-202001-01 SH:750mm

Bar Chair BC2037

Bar Chair BC2033-02 SH:650mm

The products with the unique design and language,no matter how to fix and match, they can always depict natural, comfortable and siple life style

Bar Chair BC2033-01 SH:740mm

Bar Chair BC2035

The products with the unique design and language,no matter how to fix and match, they can always depict natural, comfortable and simple life style

Bar Chair

- . Fashion design . Simple to assemble . Easy to clean
- . Save more space