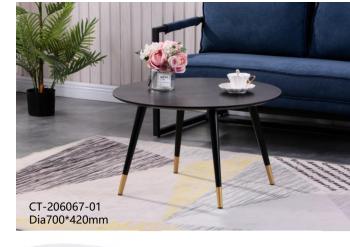

CT-206075-03 1200\*600\*450mm

- . Fashion design
- . Simple to assemble
- . Easy to clean
- . Save more space

CT-206080-01 Dia800\*420mm

CT-206080-02 Dia380\*550mm

CT-206076-01 1000\*600\*470mm

CT-206081SET B:Dia550\*450mm S:Dia:350\*400mm