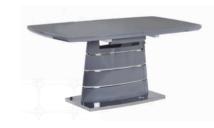

Specification

Table Top: 10mm tempered glass
Base: metal tube with chroming finished

Dining Table DT5004 1600\*900\*750mm Name: Item No. : Size: 1 Specification

Table Top: MDF covered with PU paper Leg: Metal tube with black powder coated