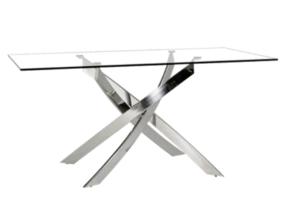

Specification

Table Top: 10mm tempered glass
Base: metal tube with chroming finished

Dining Table DT5004 1600\*900\*750mm Name: Item No. : Size: 1 Specification

Table Top: MDF covered with PU paper Leg: Metal tube with black powder coated