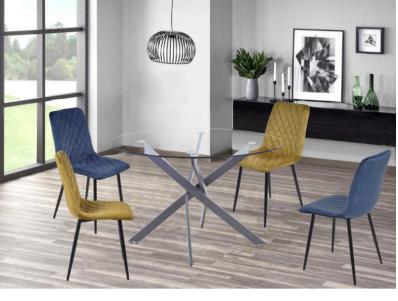

ir DC-201012-01









Name: Dining Table Item No.: DT5071 Size: Dia1200\*750mm

Specification

Table Top: MDF with ash veneer & black painting
Leg: Metal tube with black powder coated







Name: Dining Table Item No.: DT-205003-01 Size: 1800\*900\*750mm

















Name: Dining Table Item No.: DT-205001-01 Size: 1600\*900\*750mm











# **SINCE 2008**

Modern Furniture

What we give products

- . Fashion design . Simple to assemble . Easy to clean . Save more space



Size:











Dining Chair DC-201019-04







Dining Chair DC-201093-01

What we give products

- . Fashion design . Simple to assemble . Easy to clean . Save more space





Name: Extension Table Item No.: DT-205014-01 Size: 1600/2000\*900\*750mm







Dining Chair DC-201041-01

**NEW DESIGN PRODUCTS** 







Dining Table DT5028 Name: Item No. : Dia1100\*750mm Size:

Specification

10mm tempered glass Table top:

Leg: Metal tube



Dining Table DT-205020-01 1400\*800\*750mm Name: Item No.: Size:

Specification

Table top: 10mm tempered glass Leg: Metal tube



Dining Chair DC-201046-01





Dining Chair DC-201032-06





Dining Chair DC-201032-04



Dining Table DT-205021-01 Name: Item No.: Size: Dia1200\*750mm

Specification

Table top: MDF with high matt painting

Metal tube





Specification

Table top: MDF with high glossy painting

Leg: Metal tube

## What we give products

. Fashion design . Simple to assemble

. Easy to clean

. Save more space

Dining Chair DC-201031-02













Name: Dining Table Item No.: DT-205027-01 Size: Dia1100\*750mm

Specification

Table Top: 10mm tem