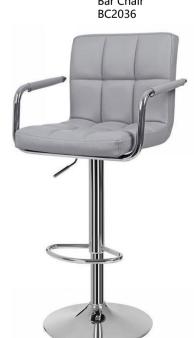

#### What we give products

- . Fashion design . Simple to assemble . Easy to clean . Save more space

Bar Chair BC-202003-01

Bar Chair BC-202001-01 SH:750mm

Bar Chair BC2037

Bar Chair BC2033-02 SH:650mm

The products with the unique design and language,no matter how to fix and match, they can always depict natural, comfortable and siple life style

Bar Chair BC2033-01 SH:740mm

Bar Chair BC2035

The products with the unique design and language,no matter how to fix and match, they can always depict natural, comfortable and simple life style

Bar Chair

- . Fashion design . Simple to assemble . Easy to clean
- . Save more space