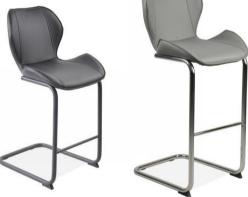

#### What we give products

- . Fashion design . Simple to assemble . Easy to clean . Save more space

Bar Chair BC-202003-01

Bar Chair BC-202001-01 SH:750mm

Bar Chair BC2037

Bar Chair BC2033-02 SH:650mm

The products with the unique design and language,no matter how to fix and match, they can always depict natural, comfortable and siple life style

Bar Chair BC2033-01 SH:740mm

Bar Chair BC2035

The products with the unique design and language,no matter how to fix and match, they can always depict natural, comfortable and simple life style

Bar Chair

- . Fashion design . Simple to assemble . Easy to clean
- . Save more space