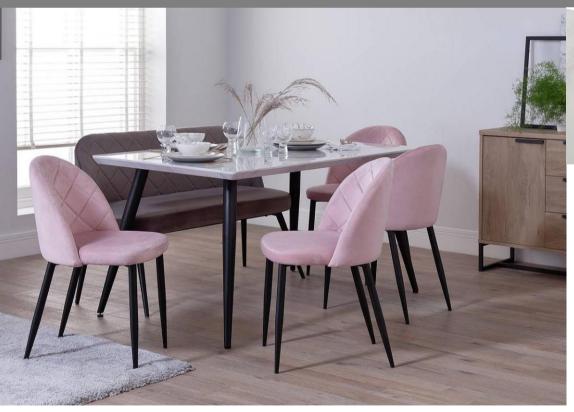

Dining Chair DC1132

## **SINCE 2008**

Modern Furniture



Dining Chair DC1141



Name: Dining Table Item No.: DT5061 Size: 1800\*900\*750mm





Dining Chair DC-201026-01



Name: Dining Table Item No.: DT-205002-01 Size: 1500\*900\*750mm











Modern Furniture



Dining Chair DC-201012-01









Name: Dining Table Item No.: DT5071 Size: Dia1200\*750mm

Specification

Table Top: MDF with ash veneer & black painting
Leg: Metal tube with black powder coated







Name: Dining Table Item No.: DT-205003-01 Size: 1800\*900\*750mm

















Name: Dining Table Item No.: DT-205001-01 Size: 1600\*900\*750mm











# **SINCE 2008**

Modern Furniture

What we give products

- . Fashion design . Simple to assemble . Easy to clean . Save more space



Size:











Dining Chair DC-201019-04







Dining Chair DC-201093-01

What we give products

- . Fashion design . Simple to assemble . Easy to clean . Save more space





Name: Extension Table Item No.: DT-205014-01 Size: 1600/2000\*900\*750mm







Dining Chair DC-201041-01

**NEW DESIGN PRODUCTS** 







Dining Table DT5028 Name: Item No. : Dia1100\*750mm Size:

Specification

10mm tempered glass Table top:

Leg: Metal tube



Dining Table DT-205020-01 1400\*800\*750mm Name: Item No.: Size:

Specification

Table top: 10mm tempered glass Leg: Metal tube



Dining Chair DC-201046-01





Dining Chair DC-201032-06





Dining Chair DC-201032-04



Dining Table DT-205021-01 Name: Item No.: Size: Dia1200\*750mm

Specification

Table top: MDF with high matt painting

Metal tube





Specifi