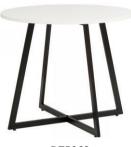

Dining Chair DC-201011-01

**Extension Table** Name: DT5062 Item No.:

Dia1000/1300\*750mm Size:

Specification

Table top: MDF covered with paper & high glossy painting Base: Metal tube with black powder coated

Extension Table DT5062 Name: Item No.:

Dia1000/1300\*750mm Size:

Specification

Table Top: MDF covered with PU paper Leg: metal tube with black powder coated

Dining Table DT5029 1500\*900\*750mm Name: Item No.: Size: