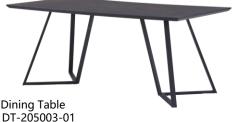

Dining Chair DC-201012-01

Name: Dining Table Item No.: DT5071 Size: Dia1200\*750mm

Specification

Table Top: MDF with ash veneer & black painting
Leg: Metal tube with black powder coated

Name: Dining Table Item No.: DT-205003-01 Size: 1800\*900\*750mm