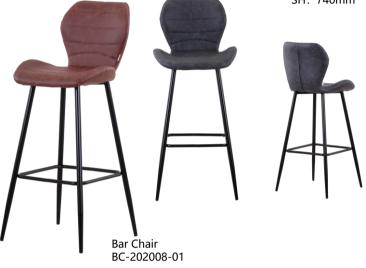

#### What we give products

- . Fashion design . Simple to assemble . Easy to clean . Save more space

Bar Chair BC-202003-01

Bar Chair BC-202001-01 SH:750mm

Bar Chair BC2037

Bar Chair BC2033-02 SH:650mm

The products with the unique design and language,no matter how to fix and match, they can always depict natural, comfortable and siple life style

Bar Chair BC2033-01 SH:740mm

Bar Chair BC2035

The products with the unique design and language,no matter how to fix and match, they can always depict natural, comfortable and simple life style

Bar Chair

- . Fashion design . Simple to assemble . Easy to clean
- . Save more space