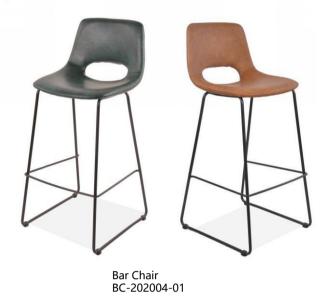

#### What we give products

- . Fashion design . Simple to assemble . Easy to clean . Save more space

Bar Chair BC-202003-01

Bar Chair BC-202001-01 SH:750mm

Bar Chair BC2037

Bar Chair BC2033-02 SH:650mm

The products with the unique design and language,no matter how to fix and match, they can always depict natural, comfortable and siple life style