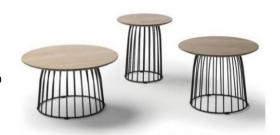

DT5008 Dia1000\*750mm

DT5045 1200\*1200\*750mm

Dia1000\*750mm

DT5038 Dia800\*750mm

DT5046 Dia1000\*750mm

DT5040 1500\*800\*750mm

DT5067 1600\*1000\*750mm

CT-206016-SET B: 500\*500\*500mm S: 440\*440\*440mm