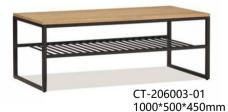

-206079-01 1100\*650\*350mm

# **SINCE 2008**

Modern Furniture



CT-206082-01 Dia:600\*430mm



CT-206082-02 450\*450\*500mm



CT-206082-03 1100\*600\*430mm



CT-206083-01 600\*600\*450mm



CT-206083-02 1100\*600\*450mm





CT-206085-01 600\*400\*600mm



CT-206086-01 500\*300\*600mm



CT-206087-01 1000\*450\*500mm



Y

CT-206084-01 1100\*600\*450mm



CT-206090-01 800\*800\*450mm



CT-206088-01 1100\*600\*430mm



CT-206091-01 Dia:800\*450mm



CT-206092-01 Dia:800\*450mm



#### What we give products

- . Fashion design . Simple to assemble . Easy to clean
- . Save more space

# **SINCE 2008** Modern Furniture









CT-206050-01 1200\*650\*450mm







CT-206001-01 1200\*600\*400mm







CT-206007-01 Dia500\*450mm









CT-206010-SET B:1000\*500\*450mm S:800\*500\*400mm













CT-206025-SET B: Dia800\*400mm S: Dia500\*450mm





CT-206027-01 900\*900\*450mm



CT-206028-01 Dia900\*450mm



S: Dia400\*500mm

CT-206021-SET B: Dia800\*400mm





CT-206024-01 550\*550\*550mm





FI

CT-206023-01 550\*550\*550mm







CT-206019-02 600\*600\*450mm







### **WORLD MADE LIMITED**

Unit 304-7, 3/F Laford Centre, 838 Lai Chi Kok Road Cheung Sha Wan, Kowloon, HongKong Phone: (0852) 2915.8198