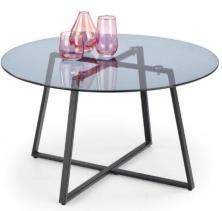

- . Fashion design . Simple to assemble . Easy to clean . Save more space

Name: Extension Table Item No.: DT-205014-01 Size: 1600/2000\*900\*750mm

Dining Chair DC-201041-01

**NEW DESIGN PRODUCTS** 

Dining Table DT5028 Name: Item No. : Dia1100\*750mm Size:

Specification

10mm tempered glass Table top:

Leg: Metal tube

Dining Table DT-205020-01 1400\*800\*750mm Name: Item No.: Size:

Specification

Table top: 10mm tempered glass Leg: Metal tube

Dining Chair DC-201046-01