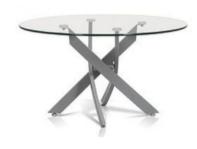

Specification

Table Top: 10mm tempered glass
Base: metal tube with chroming finished

Dining Table DT5004 1600\*900\*750mm Name: Item No. : Size: 1 Specification

Table Top: MDF covered with PU paper Leg: Metal tube with black powder coated