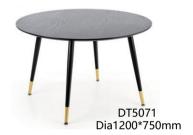

Dining Chair DC-201012-01

Name: Dining Table Item No.: DT5071 Size: Dia1200\*750mm

Specification

Table Top: MDF with ash veneer & black painting
Leg: Metal tube with black powder coated

Name: Dining Table Item No.: DT-205003-01 Size: 1800\*900\*750mm