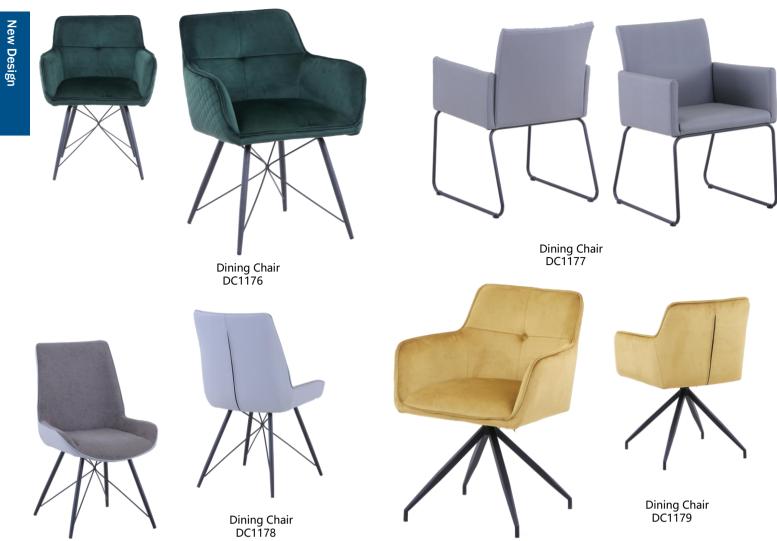

The products with the unique design and language, no matter how to fix and match, they can always depict natural, comfortable and simple life style

Dining Chair DC1183

Dining Chair DC-1138-02

Dining Chair DC-1138-01