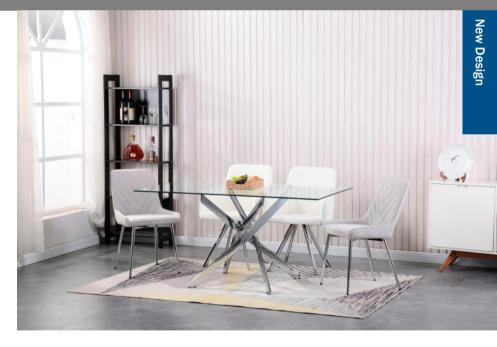

Specification

Table Top: 10mm tempered glass
Base: metal tube with chroming finished

Dining Table DT5004 1600\*900\*750mm Name: Item No. : Size: 1 Specification

Table Top: MDF covered with PU paper Leg: Metal tube with black powder coated