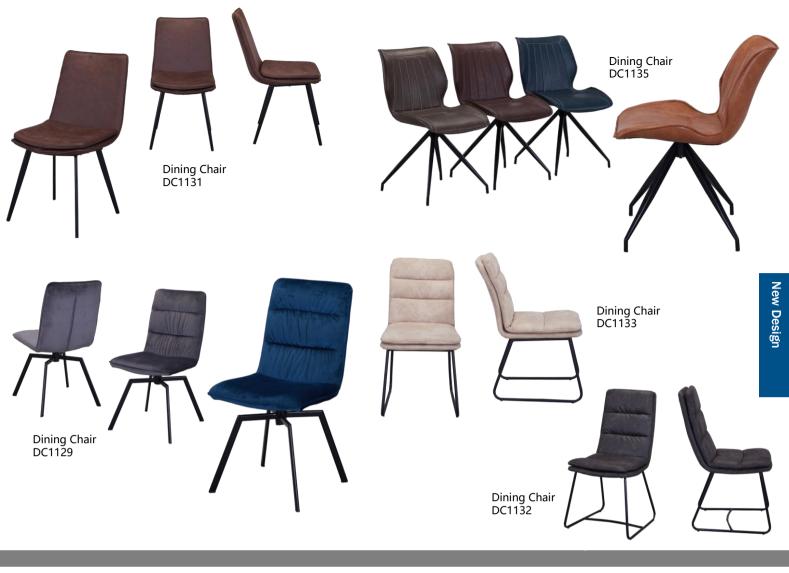

Dining Table DT5073 1600\*900\*750mm Name: Item No.: Size:

Specification

Table Top: MDF covered with PU paper Leg: Metal tube with black powder coated

Extension Table DT5052 1400/1800\*800\*760mm

Dining Chair DC1125

Dining Chair DC1122

Extension Table DT5053 1400/1500\*800\*750mm

Dining Chair DC1126-02

New Design

Dining Table DT5058 1800\*900\*750mm

Dining Table DT5057 1800\*900\*750mm

Dining Chair DC1132