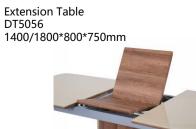

stainless steel

DT-5041 1400/1800\*800\*750mm Size:

Specification

Table top: MDF covered with PU Paper Base: Metal tube with wood transfer

Dining Chair DC-201007-02

Extension Table DT-5032 Name: Item No.:

1400/1800\*900\*750mm Size: