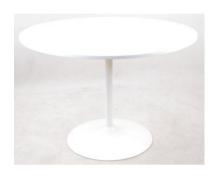

Specification

Table Top: 10mm tempered glass
Base: metal tube with chroming finished

Dining Table DT5004 1600\*900\*750mm Name: Item No. : Size: 1 Specification

Table Top: MDF covered with PU paper Leg: Metal tube with black powder coated