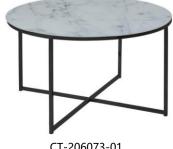

CT-206074-SET B: Dia600\*350mm M: Dia500\*400mm S: Dia400\*450mm

CT-206070-01 B: Dia770\*400mm S: Dia570\*355mm

CT-206073-01 500\*500\*495mm

CT-206071-01 Dia800\*450mm

CT-206075-01 1200\*400\*760mm

CT-206075-02 600\*600\*450mm