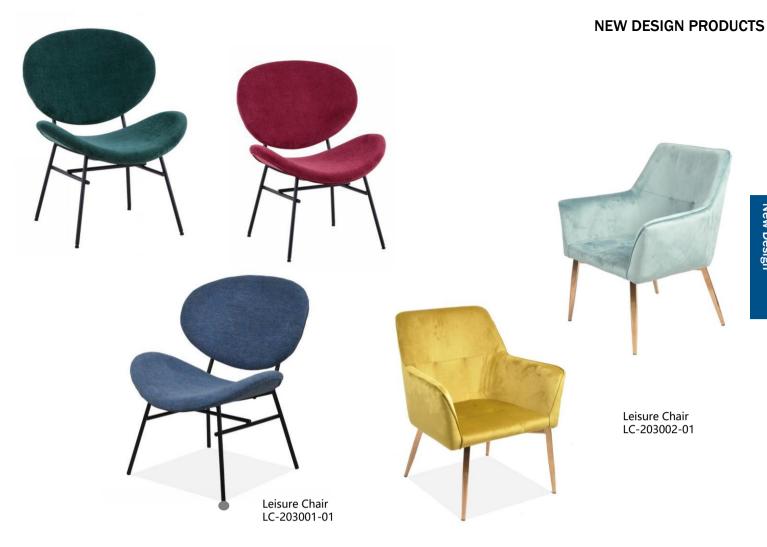

Lounge Chair LC-203008-01

Leisure Chair LC-203003-01

New Design

Dining Table DT-5031 1600\*900\*750mm Name: Item No.: Size:

Specification

MDF with high-glossy painting MDF covered with brushed Table top: Base: