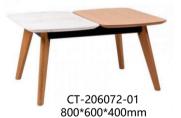

glass
Leg: Metal tube





Name: Item No. : Size:





#### What we give products

- . Save more space







Extension Table DT5013 1200/1600\*1200\*750mm



Extension Table DT5011 1600\*900\*760mm



DT5069 1600\*900\*760mm



DT5070 1600\*900\*750mm



DT5068 Dia900\*760mm



DT5072 Dia1100\*750mm







DT5008 Dia1000\*750mm



DT5045 1200\*1200\*750mm



Dia1000\*750mm



DT5038 Dia800\*750mm



DT5046 Dia1000\*750mm



DT5040 1500\*800\*750mm



DT5067 1600\*1000\*750mm



CT-206016-SET B: 500\*500\*500mm S: 440\*440\*440mm



CT-206018-01 1000\*350\*750mm

## **SINCE 2008** Modern Furniture

What we give products

- . Fashion design . Simple to assemble
- . Easy to clean
- . Save more space





CT-206017-SET B: 1200\*600\*450mm S: 550\*550\*400mm

CT-206008-01 600\*600\*500mm









CT-206074-SET B: Dia600\*350mm M: Dia500\*400mm S: Dia400\*450mm



CT-206070-01 B: Dia770\*400mm S: Dia570\*355mm





CT-206073-01 500\*500\*495mm



CT-206071-01 Dia800\*450mm



CT-206075-01 1200\*400\*760mm



CT-206075-02 600\*600\*450mm



CT-206075-03 1200\*600\*450mm



- . Fashion design
- . Simple to assemble
- . Easy to clean
- . Save more space

CT-206080-01 Dia800\*420mm





CT-206080-02 Dia380\*550mm



CT-206076-01 1000\*600\*470mm



CT-206081SET B:Dia550\*450mm S:Dia:350\*400mm





CT-206077-01 1000\*600\*470mm



CT-206079-01 1100\*650\*350mm

# **SINCE 2008**

Modern Furniture



CT-206082-01 Dia:600\*430mm



CT-206082-02 450\*450\*500mm



CT-206082-03 1100\*600\*430mm



CT-206083-01 600\*600\*450mm



CT-206083-02 1100\*600\*450mm





CT-206085-01 600\*400\*6