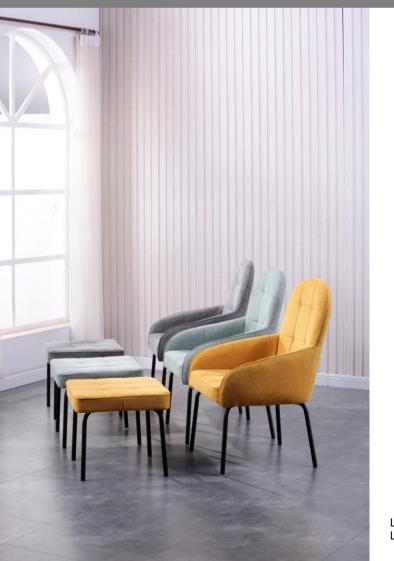

Lounge Chair LC-203008-01

Leisure Chair LC-203003-01

New Design

Dining Table DT-5031 1600\*900\*750mm Name: Item No.: Size:

Specification

MDF with high-glossy painting MDF covered with brushed Table top: Base: