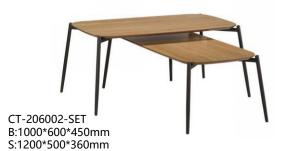

## **SINCE 2008** Modern Furniture

What we give products

- . Fashion design . Simple to assemble
- . Easy to clean
- . Save more space

CT-206017-SET B: 1200\*600\*450mm S: 550\*550\*400mm

CT-206008-01 600\*600\*500mm