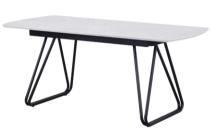

Lounge Chair LC-203008-01

Leisure Chair LC-203003-01

New Design

Dining Table DT-5031 1600\*900\*750mm Name: Item No.: Size:

Specification

MDF with high-glossy painting MDF covered with brushed Table top: Base: