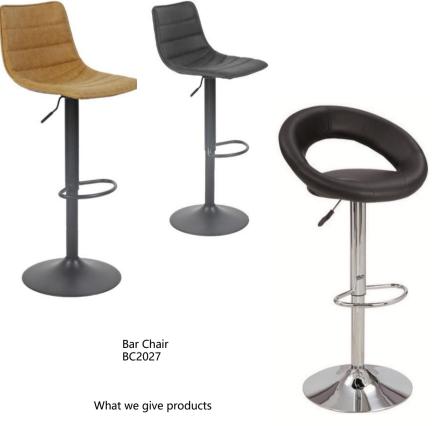

What we give products

- . Fashion design . Simple to assemble . Easy to clean . Save more space

Dining Chair DC-201060-01

#### What we give products

- . Fashion design . Simple to assemble . Easy to clean . Save more space

Bar Chair BC-202003-01

Bar Chair BC-202001-01 SH:750mm

Bar Chair BC2037

Bar Chair BC2033-02 SH:650mm

The products with the unique design and language,no matter how to fix and match, they can always depict natural, comfortable and siple life style