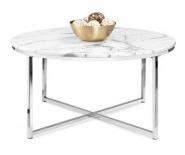

# **SINCE 2008** Modern Furniture

CT-206050-01 1200\*650\*450mm

CT-206001-01 1200\*600\*400mm

CT-206007-01 Dia500\*450mm

CT-206010-SET B:1000\*500\*450mm S:800\*500\*400mm

CT-206025-SET B: Dia800\*400mm S: Dia500\*450mm

CT-206027-01 900\*900\*450mm

CT-206028-01 Dia900\*450mm

S: Dia400\*500mm

CT-206021-SET B: Dia800\*400mm

CT-206024-01 550\*550\*550mm

FI

CT-206023-01 550\*550\*550mm

CT-206019-02 600\*600\*450mm