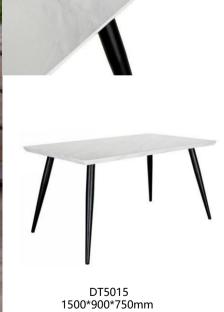

Extension Table DT5062 Name: Item No.:

Dia1000/1300\*750mm Size:

Specification

Table Top: MDF covered with PU paper Leg: metal tube with black powder coated

Dining Table DT5029 1500\*900\*750mm Name: Item No.: Size: