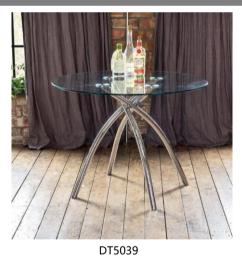

#### What we give products

- . Save more space

Extension Table DT5013 1200/1600\*1200\*750mm

Extension Table DT5011 1600\*900\*760mm

DT5069 1600\*900\*760mm

DT5070 1600\*900\*750mm

DT5068 Dia900\*760mm

DT5072 Dia1100\*750mm