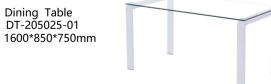

Lounge Chair LC-203008-01

Leisure Chair LC-203003-01

New Design

Dining Table DT-5031 1600\*900\*750mm Name: Item No.: Size:

Specification

MDF with high-glossy painting MDF covered with brushed Table top: Base: