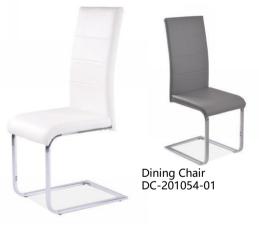

Specification

10mm tempered glass Table top:

Leg: Metal tube

Dining Table DT-205020-01 1400\*800\*750mm Name: Item No.: Size:

Specification

Table top: 10mm tempered glass Leg: Metal tube

Dining Chair DC-201046-01