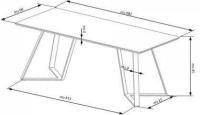

Dining Chair DC-201012-01

Name: Dining Table Item No.: DT5071 Size: Dia1200\*750mm

Specification

Table Top: MDF with ash veneer & black painting
Leg: Metal tube with black powder coated

Name: Dining Table Item No.: DT-205003-01 Size: 1800\*900\*750mm