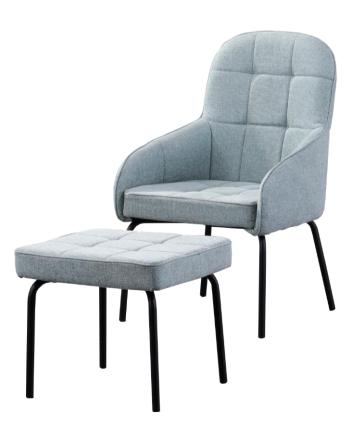

Lounge Chair LC-203008-01

Leisure Chair LC-203003-01

New Design

Dining Table DT-5031 1600\*900\*750mm Name: Item No.: Size:

Specification

MDF with high-glossy painting MDF covered with brushed Table top: Base: