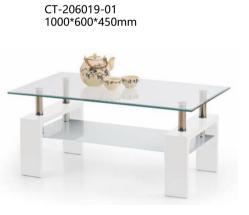

CT-206027-01 900\*900\*450mm

CT-206028-01 Dia900\*450mm

S: Dia400\*500mm

CT-206021-SET B: Dia800\*400mm

CT-206024-01 550\*550\*550mm

FI

CT-206023-01 550\*550\*550mm

CT-206019-02 600\*600\*450mm