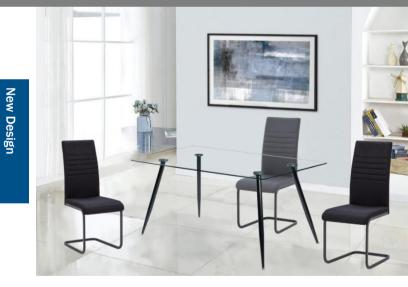

Lounge Chair LC-203008-01

Leisure Chair LC-203003-01

New Design

Dining Table DT-5031 1600\*900\*750mm Name: Item No.: Size:

Specification

MDF with high-glossy painting MDF covered with brushed Table top: Base: