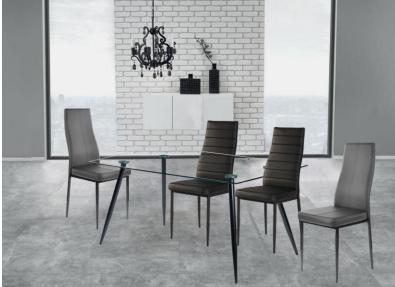

DC-201012-01









Name: Dining Table Item No.: DT5071 Size: Dia1200\*750mm

Specification

Table Top: MDF with ash veneer & black painting
Leg: Metal tube with black powder coated







Name: Dining Table Item No.: DT-205003-01 Size: 1800\*900\*750mm

















Name: Dining Table Item No.: DT-205001-01 Size: 1600\*900\*750mm











# **SINCE 2008**

Modern Furniture

What we give products

- . Fashion design . Simple to assemble . Easy to clean . Save more space



Size:











Dining Chair DC-201019-04







Dining Chair DC-201093-01

What we give products

- . Fashion design . Simple to assemble . Easy to clean . Save more space





Name: Extension Table Item No.: DT-205014-01 Size: 1600/2000\*900\*750mm







Dining Chair DC-201041-01

**NEW DESIGN PRODUCTS** 







Dining Table DT5028 Name: Item No. : Dia1100\*750mm Size:

Specification

10mm tempered glass Table top:

Leg: Metal tube



Dining Table DT-205020-01 1400\*800\*750mm Name: Item No.: Size:

Specification

Table top: 10mm tempered glass Leg: Metal tube



Dining Chair DC-201046-01





Dining Chair DC-201032-06





Dining Chair DC-201032-04



Dining Table DT-205021-01 Name: Item No.: Size: Dia1200\*750mm

Specification

Table top: MDF with high matt painting

Metal tube





Specification

Table top: MDF with high glossy painting

Leg: Metal tube

## What we give products

. Fashion design . Simple to assemble

. Easy to clean

. Save more space

Dining Chair DC-201031-02













Name: Dining Table Item No.: DT-205027-01 Size: Dia1100\*750mm

Specification

Table Top: 10mm tempe