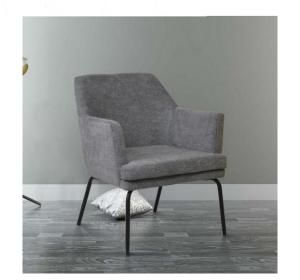

Lounge Chair LC-203008-01

Leisure Chair LC-203003-01

New Design

Dining Table DT-5031 1600\*900\*750mm Name: Item No.: Size:

Specification

MDF with high-glossy painting MDF covered with brushed Table top: Base: