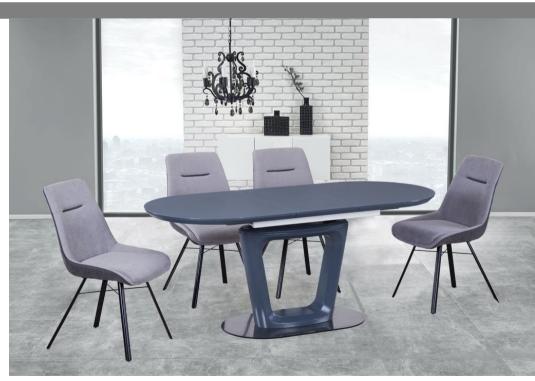

Lounge Chair LC-203008-01

Leisure Chair LC-203003-01

New Design

Dining Table DT-5031 1600\*900\*750mm Name: Item No.: Size:

Specification

MDF with high-glossy painting MDF covered with brushed Table top: Base: