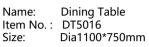

Dining Chair DC-201053-01

Name: Dining Table Item No.: DT5026 Size: 1500\*900\*750mm

Specification
Table Top: 10mm tempered glass
Leg: Metal tube

Name: Item No. : Size: