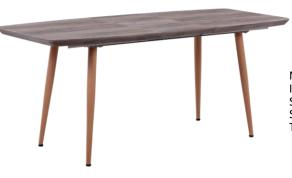

Specification

Table Top: 10mm tempered glass
Base: metal tube with chroming finished

Dining Table DT5004 1600\*900\*750mm Name: Item No. : Size: 1 Specification

Table Top: MDF covered with PU paper Leg: Metal tube with black powder coated