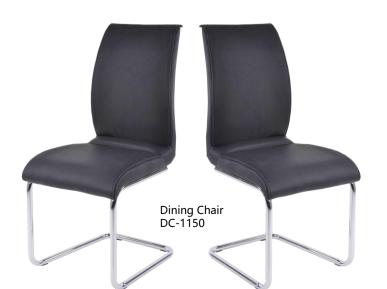

raceable.









Dining Chair DC1181

The products with the unique design and language, no matter how to fix and match, they can always depict natural, comfortable and simple life style







Dining Chair DC1183

Dining Chair DC-1138-02







Dining Chair DC-1138-01

Bench DC1146





The products with the unique design and language,no matter how to fix and match, they can always depict natural, comfortable and simple life style

















Bench BH-204002-01



Dining Chair DC-201016-01















Dining Chair DC-201017-01













Modern Chair



- . Fashion design . Simple to assemble . Easy to clean . Save more space











Dining Chair DC-1156

Dining Chair DC-201076-02

. Save more space









































Dining Chair DC-201049-01











Dining Chair DC-1128



What we give products

- . Fashion design . Simple to assemble . Easy to clean . Save more space









Dining Chair DC-201060-01









#### What we give products

- . Fashion design . Simple to assemble . Easy to clean . Save more space







Bar Chair BC-202003-01



Bar Chair BC-202001-01 SH:750mm





























Bar Chair BC2037



Bar Chair BC2033-02 SH:650mm

The products with the unique design and language,no matter how to fix and match, they can always depict natural, comfortable and siple life style





Bar Chair BC2033-01 SH:740mm



Bar Chair BC2035



The products with the unique design and language,no matter how to fix and match, they can always depict natural, comfortable and simple life style



Bar Chair



- . Fashion design .