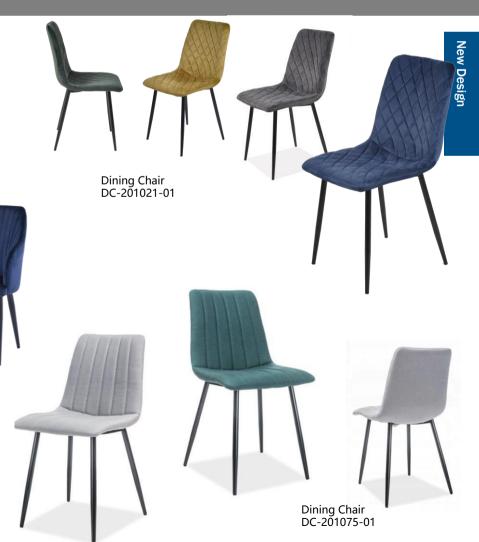

Bench DC1146

The products with the unique design and language,no matter how to fix and match, they can always depict natural, comfortable and simple life style

Bench BH-204002-01

Dining Chair DC-201016-01

Dining Chair DC-201017-01

Modern Chair

- . Fashion design . Simple to assemble . Easy to clean . Save more space

Dining Chair DC-1156

Dining Chair DC-201076-02

. Save more space

Dining Chair DC-201049-01

Dining Chair DC-1128