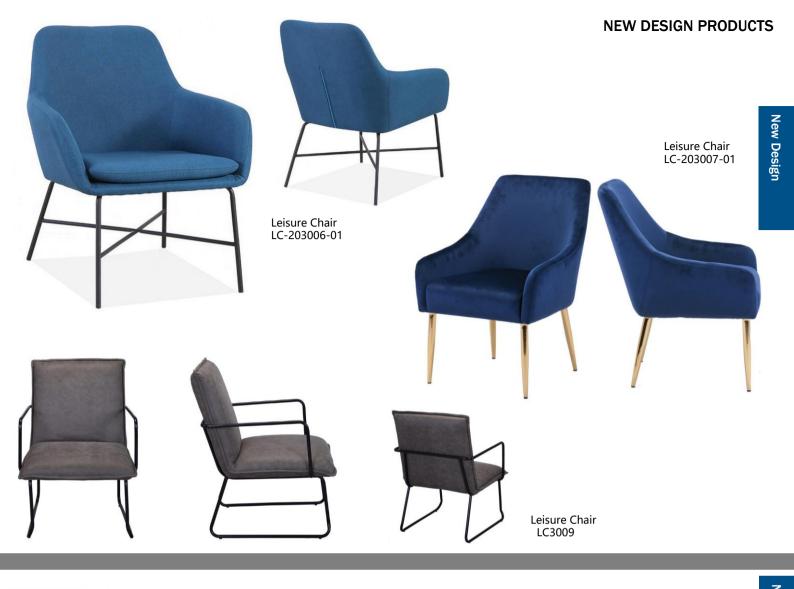

Dining Chair DC-201060-01









#### What we give products

- . Fashion design . Simple to assemble . Easy to clean . Save more space







Bar Chair BC-202003-01



Bar Chair BC-202001-01 SH:750mm





























Bar Chair BC2037



Bar Chair BC2033-02 SH:650mm

The products with the unique design and language,no matter how to fix and match, they can always depict natural, comfortable and siple life style





Bar Chair BC2033-01 SH:740mm



Bar Chair BC2035



The products with the unique design and language,no matter how to fix and match, they can always depict natural, comfortable and simple life style



Bar Chair



- . Fashion design . Simple to assemble . Easy to clean
- . Save more space









Lounge Chair LC-203008-01



Leisure Chair LC-203003-01











New Design





Dining Table DT-5031 1600\*900\*750mm Name: Item No.: Size:

Specification

MDF with high-glossy painting MDF covered with brushed Table top: Base:

stainless steel









DT-5041 1400/1800\*800\*750mm Size:

Specification

Table top: MDF covered with PU Paper Base: Metal tube with wood transfer







Dining Chair DC-201007-02







Extension Table DT-5032 Name: Item No.:

1400/1800\*900\*750mm Size:

Specification
Table top: N
Base: N MDF with high glossy painting MDF coverd with stainless steel



Dining Chair DC-201017-01





Dining Table DT-5010 1200\*800\*750mm Name: Item No. : Size:

Specification

Table top: MDF covered with PU paper
Base: Metal tube with black powder coated



Dining Chair DC-201097-01



Dining Chair DC-201080-01



## **SINCE 2008**