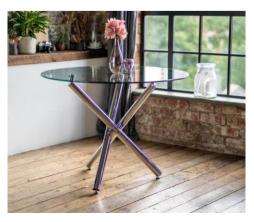

Specification

Table Top: 10mm tempered glass
Base: metal tube with chroming finished

Dining Table DT5004 1600\*900\*750mm Name: Item No. : Size: 1 Specification

Table Top: MDF covered with PU paper Leg: Metal tube with black powder coated