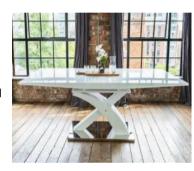

Lounge Chair LC-203008-01

Leisure Chair LC-203003-01

New Design

Dining Table DT-5031 1600\*900\*750mm Name: Item No.: Size:

Specification

MDF with high-glossy painting MDF covered with brushed Table top: Base: