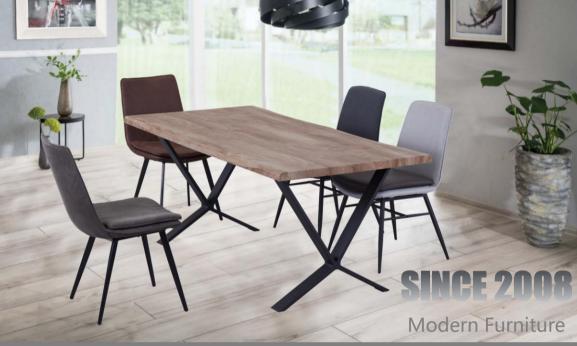

## **SINCE 2008**

Modern Furniture

**Extension Table** Name: Item No.: DT5041

1400/1800\*800\*750mm Size:

Specification

Table top: MDF covered with PU paper
Base: Metal tube with wood transfer

Dining Chair DC-201011-02