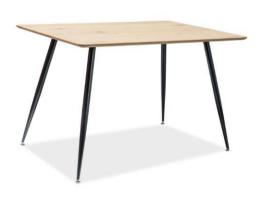

Lounge Chair LC-203008-01

Leisure Chair LC-203003-01

New Design

Dining Table DT-5031 1600\*900\*750mm Name: Item No.: Size:

Specification

MDF with high-glossy painting MDF covered with brushed Table top: Base: