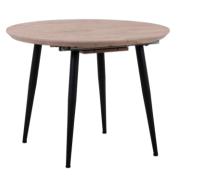

Lounge Chair LC-203008-01

Leisure Chair LC-203003-01

New Design

Dining Table DT-5031 1600\*900\*750mm Name: Item No.: Size:

Specification

MDF with high-glossy painting MDF covered with brushed Table top: Base: