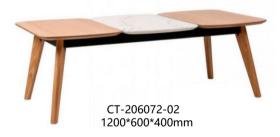

ass
Leg: Metal tube





Name: Item No. : Size:





#### What we give products

- . Save more space







Extension Table DT5013 1200/1600\*1200\*750mm



Extension Table DT5011 1600\*900\*760mm



DT5069 1600\*900\*760mm



DT5070 1600\*900\*750mm



DT5068 Dia900\*760mm



DT5072 Dia1100\*750mm







DT5008 Dia1000\*750mm



DT5045 1200\*1200\*750mm



Dia1000\*750mm



DT5038 Dia800\*750mm



DT5046 Dia1000\*750mm



DT5040 1500\*800\*750mm



DT5067 1600\*1000\*750mm



CT-206016-SET B: 500\*500\*500mm S: 440\*440\*440mm



CT-206018-01 1000\*350\*750mm

## **SINCE 2008** Modern Furniture

What we give products

- . Fashion design . Simple to assemble
- . Easy to clean
- . Save more space





CT-206017-SET B: 1200\*600\*450mm S: 550\*550\*400mm

CT-206008-01 600\*600\*500mm









CT-206074-SET B: Dia600\*350mm M: Dia500\*400mm S: Dia400\*450mm



CT-206070-01 B: Dia770\*400mm S: Dia570\*355mm





CT-206073-01 500\*500\*495mm



CT-206071-01 Dia800\*450mm



CT-206075-01 1200\*400\*760mm



CT-206075-02 600\*600\*450mm



CT-206075-03 1200\*600\*450mm



- . Fashion design
- . Simple to assemble
- . Easy to clean
- . Save more space

CT-206080-01 Dia800\*420mm





CT-206080-02 Dia380\*550mm



CT-206076-01 1000\*600\*470mm



CT-206081SET B:Dia550\*450mm S:Dia:350\*400mm





CT-206077-01 1000\*600\*470mm



CT-206079-01 1100\*650\*350mm

# **SINCE 2008**

Modern Furniture



CT-206082-01 Dia:600\*430mm



CT-206082-02 450\*450\*500mm



CT-206082-03 1100\*600\*430mm



CT-206083-01 600\*600\*450mm



CT-206083-02 1100\*600\*450mm





CT-206085-01 600\*400\*600