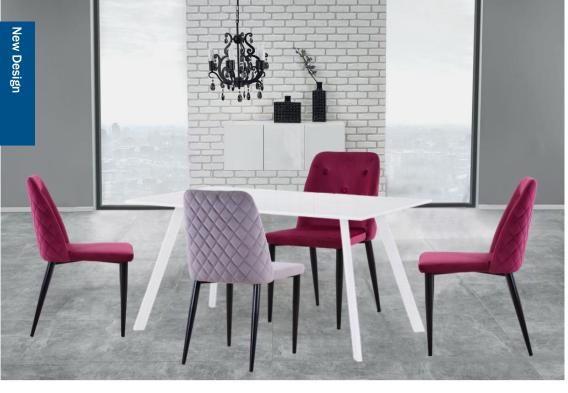

## **SINCE 2008**

Modern Furniture

Dining Chair DC1141

Name: Dining Table Item No.: DT5061 Size: 1800\*900\*750mm

Dining Chair DC-201026-01

Name: Dining Table Item No.: DT-205002-01 Size: 1500\*900\*750mm

Modern Furniture