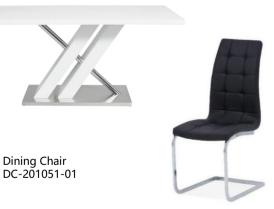

Lounge Chair LC-203008-01

Leisure Chair LC-203003-01

New Design

Dining Table DT-5031 1600\*900\*750mm Name: Item No.: Size:

Specification

MDF with high-glossy painting MDF covered with brushed Table top: Base:

stainless steel

DT-5041 1400/1800\*800\*750mm Size:

Specification

Table top: MDF covered with PU Paper Base: Metal tube with wood transfer

Dining Chair DC-201007-02

Extension Table DT-5032 Name: Item No.:

1400/1800\*900\*750mm Size: