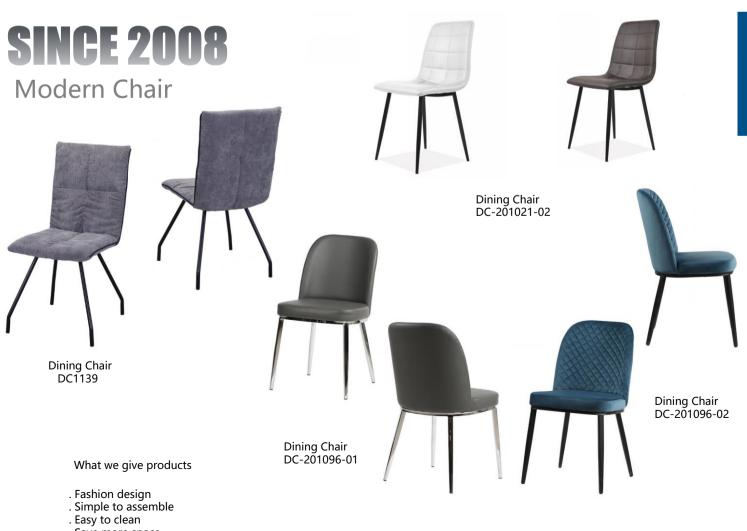

Dining Chair DC-201017-01

Modern Chair

- . Fashion design . Simple to assemble . Easy to clean . Save more space

Dining Chair DC-1156

Dining Chair DC-201076-02

. Save more space

Dining Chair DC-201049-01

Dining Chair DC-1128

What we give products

- . Fashion design . Simple to assemble . Easy to clean . Save more space

Dining Chair DC-201060-01