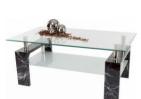

CT-206027-01 900\*900\*450mm

CT-206028-01 Dia900\*450mm

S: Dia400\*500mm

CT-206021-SET B: Dia800\*400mm

CT-206024-01 550\*550\*550mm

FI

CT-206023-01 550\*550\*550mm

CT-206019-02 600\*600\*450mm