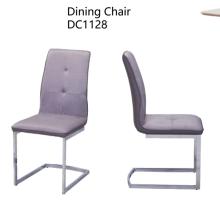

Dining Chair DC-201017-01

Modern Chair

- . Fashion design . Simple to assemble . Easy to clean . Save more space

Dining Chair DC-1156

Dining Chair DC-201076-02

. Save more space

Dining Chair DC-201049-01

Dining Chair DC-1128