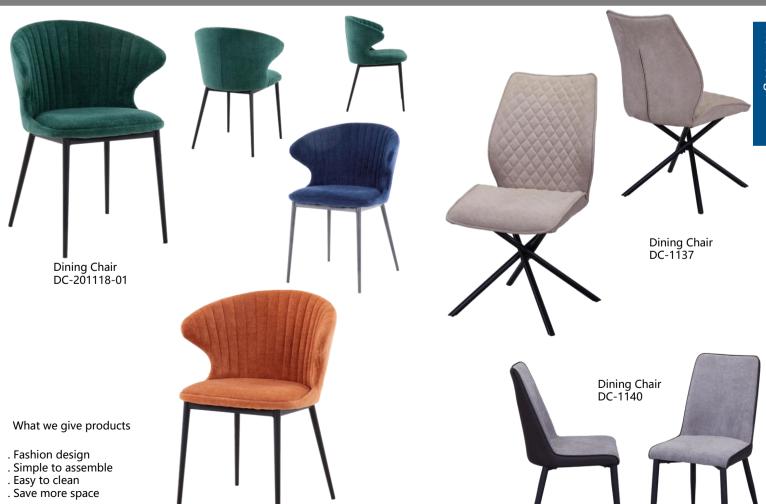

Dining Chair DC-201017-01

Modern Chair

- . Fashion design . Simple to assemble . Easy to clean . Save more space

Dining Chair DC-1156

Dining Chair DC-201076-02

. Save more space

Dining Chair DC-201049-01

Dining Chair DC-1128

What we give products

- . Fashion design . Simple to assemble . Easy to clean . Save more space

Dining Chair DC-201060-01

#### What we give products

- . Fashion design . Simple to assemble . Easy to clean . Save more space

Bar Chair BC-202003-01

Bar Chair BC-202001-01 SH:750mm

Bar Chair BC2037

Bar Chair BC2033-02 SH:650mm

The products with the unique design and language,no matter how to fix and match, they can always depict natural, comfortable and siple life style