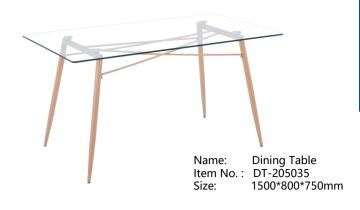

Dining Chair DC1122



















Extension Table DT5053 1400/1500\*800\*750mm







Dining Chair DC1126-02









New Design















Dining Table DT5058 1800\*900\*750mm





Dining Table DT5057 1800\*900\*750mm



























Dining Chair DC1132

## **SINCE 2008**

Modern Furniture



Dining Chair DC1141



Name: Dining Table Item No.: DT5061 Size: 1800\*900\*750mm





Dining Chair DC-201026-01



Name: Dining Table Item No.: DT-205002-01 Size: 1500\*900\*750mm











Modern Furniture



Dining Chair DC-201012-01









Name: Dining Table Item No.: DT5071 Size: Dia1200\*750mm

Specification

Table Top: MDF with ash veneer & black painting
Leg: Metal tube with black powder coated







Name: Dining Table Item No.: DT-205003-01 Size: 1800\*900\*750mm

















Name: Dining Table Item No.: DT-205001-01 Size: 1600\*900\*750mm











# **SINCE 2008**

Modern Furniture

What we give products

- . Fashion design . Simple to assemble . Easy to clean . Save more space



Size:











Dining Chair DC-201019-04







Dining Chair DC-201093-01

What we give products

- . Fashion design . Simple to assemble . Easy to clean . Save more space





Name: Extension Table Item No.: DT-205014-01 Size: 1600/2000\*900\*750mm







Dining Chair DC-201041-01

**NEW DESIGN PRODUCTS** 







Dining Table DT5028 Name: Item No. : Dia1100\*750mm Size:

Specification

10mm tempered glass Table top:

Leg: Metal tube



Dining Table DT-205020-01 1400\*800\*750mm Name: Item No.: Size:

Specification

Table top: 10mm tempered glass Leg: Metal tube