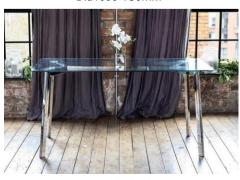

Specification

Table Top: 10mm tempered glass
Base: metal tube with chroming finished

Dining Table DT5004 1600\*900\*750mm Name: Item No. : Size: 1 Specification

Table Top: MDF covered with PU paper Leg: Metal tube with black powder coated