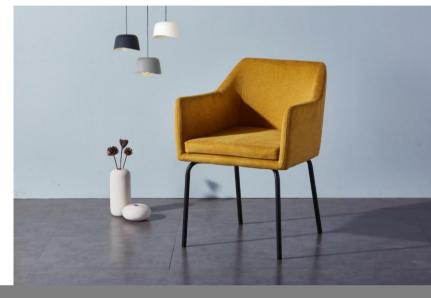

Dining Table DT5073 1600\*900\*750mm Name: Item No.: Size:

Specification

Table Top: MDF covered with PU paper Leg: Metal tube with black powder coated

Extension Table DT5052 1400/1800\*800\*760mm

Dining Chair DC1125