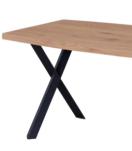

Lounge Chair LC-203008-01

Leisure Chair LC-203003-01

New Design

Dining Table DT-5031 1600\*900\*750mm Name: Item No.: Size:

Specification

MDF with high-glossy painting MDF covered with brushed Table top: Base: