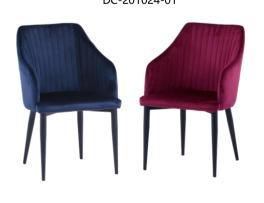

Chair DC1122



















Extension Table DT5053 1400/1500\*800\*750mm







Dining Chair DC1126-02









New Design















Dining Table DT5058 1800\*900\*750mm





Dining Table DT5057 1800\*900\*750mm



























Dining Chair DC1132

## **SINCE 2008**

Modern Furniture



Dining Chair DC1141



Name: Dining Table Item No.: DT5061 Size: 1800\*900\*750mm





Dining Chair DC-201026-01



Name: Dining Table Item No.: DT-205002-01 Size: 1500\*900\*750mm











Modern Furniture



Dining Chair DC-201012-01









Name: Dining Table Item No.: DT5071 Size: Dia1200\*750mm

Specification

Table Top: MDF with ash veneer & black painting
Leg: Metal tube with black powder coated







Name: Dining Table Item No.: DT-205003-01 Size: 1800\*900\*750mm

















Name: Dining Table Item No.: DT-205001-01 Size: 1600\*900\*750mm











# **SINCE 2008**

Modern Furniture

What we give products

- . Fashion design . Simple to assemble . Easy to clean . Save more space



Size:











Dining Chair DC-201019-04







Dining Chair DC-201093-01

What we give products

- . Fashion design . Simple to assemble . Easy to clean . Save more space





Name: Extension Table Item No.: DT-205014-01 Size: 1600/2000\*900\*750mm







Dining Chair DC-201041-01

**NEW DESIGN PRODUCTS** 







Dining Table DT5028 Name: Item No. : Dia1100\*750mm Size:

Specification

10mm tempered glass Table top:

Leg: Metal tube



Dining Table DT-205020-01 1400\*800\*750mm Name: Item No.: Size:

Specification

Table top: 10mm tempered glass Leg: Metal tube



Dining C