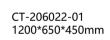

CT-206027-01 900\*900\*450mm

CT-206028-01 Dia900\*450mm

S: Dia400\*500mm

CT-206021-SET B: Dia800\*400mm

CT-206024-01 550\*550\*550mm

FI

CT-206023-01 550\*550\*550mm

CT-206019-02 600\*600\*450mm