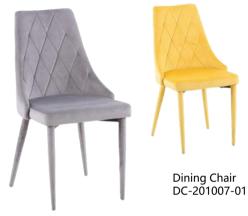

stainless steel

DT-5041 1400/1800\*800\*750mm Size:

Specification

Table top: MDF covered with PU Paper Base: Metal tube with wood transfer

Dining Chair DC-201007-02

Extension Table DT-5032 Name: Item No.:

1400/1800\*900\*750mm Size: