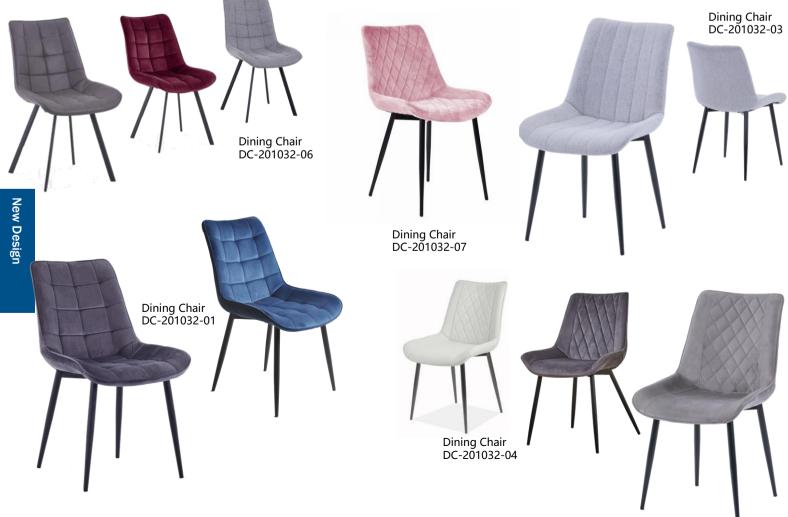

Dining Chair DC-201032-06

Dining Chair DC-201032-04

Dining Table DT-205021-01 Name: Item No.: Size: Dia1200\*750mm

Specification

Table top: MDF with high matt painting

Metal tube

Specification

Table top: MDF with high glossy painting