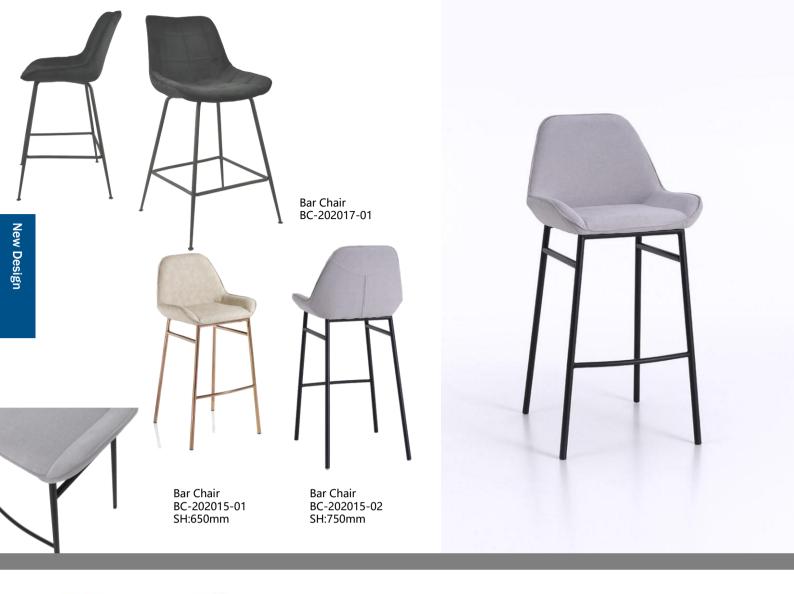

#### What we give products

- . Fashion design . Simple to assemble . Easy to clean . Save more space

Bar Chair BC-202003-01

Bar Chair BC-202001-01 SH:750mm

Bar Chair BC2037

Bar Chair BC2033-02 SH:650mm

The products with the unique design and language,no matter how to fix and match, they can always depict natural, comfortable and siple life style

Bar Chair BC2033-01 SH:740mm

Bar Chair BC2035

The products with the unique design and language,no matter how to fix and match, they can always depict natural, comfortable and simple life style

Bar Chair

- . Fashion design . Simple to assemble . Easy to clean
- . Save more space