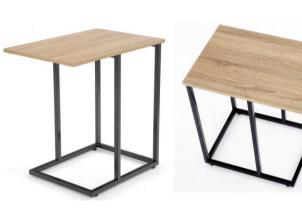

#### What we give products

- . Save more space

Extension Table DT5013 1200/1600\*1200\*750mm

Extension Table DT5011 1600\*900\*760mm

DT5069 1600\*900\*760mm

DT5070 1600\*900\*750mm

DT5068 Dia900\*760mm

DT5072 Dia1100\*750mm