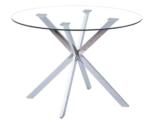

Specification

Table Top: 10mm tempered glass
Base: metal tube with chroming finished

Dining Table DT5004 1600\*900\*750mm Name: Item No. : Size: 1 Specification

Table Top: MDF covered with PU paper Leg: Metal tube with black powder coated