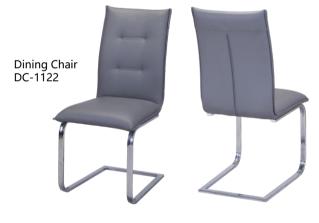

Dining Chair DC1122

Extension Table DT5053 1400/1500\*800\*750mm

Dining Chair DC1126-02

New Design

Dining Table DT5058 1800\*900\*750mm

Dining Table DT5057 1800\*900\*750mm

Dining Chair DC1132