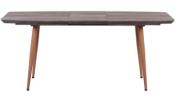

Lounge Chair LC-203008-01

Leisure Chair LC-203003-01

New Design

Dining Table DT-5031 1600\*900\*750mm Name: Item No.: Size:

Specification

MDF with high-glossy painting MDF covered with brushed Table top: Base: