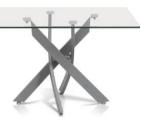

Specification

Table Top: 10mm tempered glass
Base: metal tube with chroming finished

Dining Table DT5004 1600\*900\*750mm Name: Item No. : Size: 1 Specification

Table Top: MDF covered with PU paper Leg: Metal tube with black powder coated