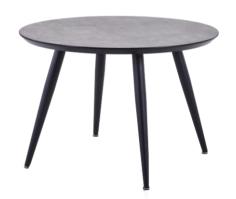

Specification
Table top: N
Base: N MDF with high glossy painting MDF coverd with stainless steel

Dining Chair DC-201017-01

Dining Table DT-5010 1200\*800\*750mm Name: Item No. : Size:

Specification

Table top: MDF covered with PU paper
Base: Metal tube with black powder coated