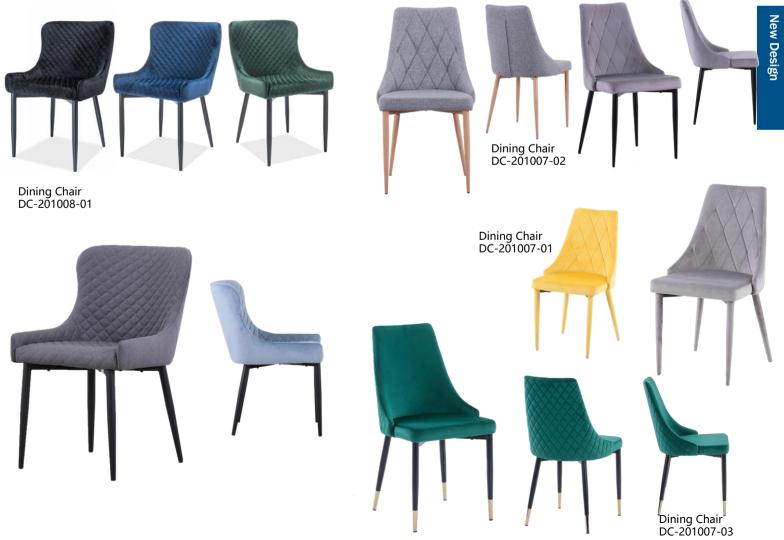

stainless steel

DT-5041 1400/1800\*800\*750mm Size:

Specification

Table top: MDF covered with PU Paper Base: Metal tube with wood transfer

Dining Chair DC-201007-02

Extension Table DT-5032 Name: Item No.:

1400/1800\*900\*750mm Size:

Specification
Table top: N
Base: N MDF with high glossy painting MDF coverd with stainless steel

Dining Chair DC-201017-01

Dining Table DT-5010 1200\*800\*750mm Name: Item No. : Size:

Specification

Table top: MDF covered with PU paper
Base: Metal tube with black powder coated