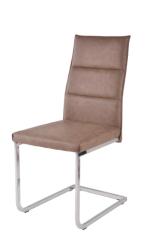

Dining Table DT5073 1600\*900\*750mm Name: Item No.: Size:

Specification

Table Top: MDF covered with PU paper Leg: Metal tube with black powder coated

Extension Table DT5052 1400/1800\*800\*760mm

Dining Chair DC1125