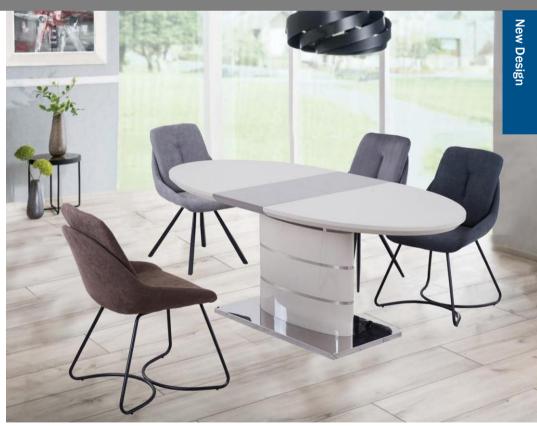

Lounge Chair LC-203008-01

Leisure Chair LC-203003-01

New Design

Dining Table DT-5031 1600\*900\*750mm Name: Item No.: Size:

Specification

MDF with high-glossy painting MDF covered with brushed Table top: Base: