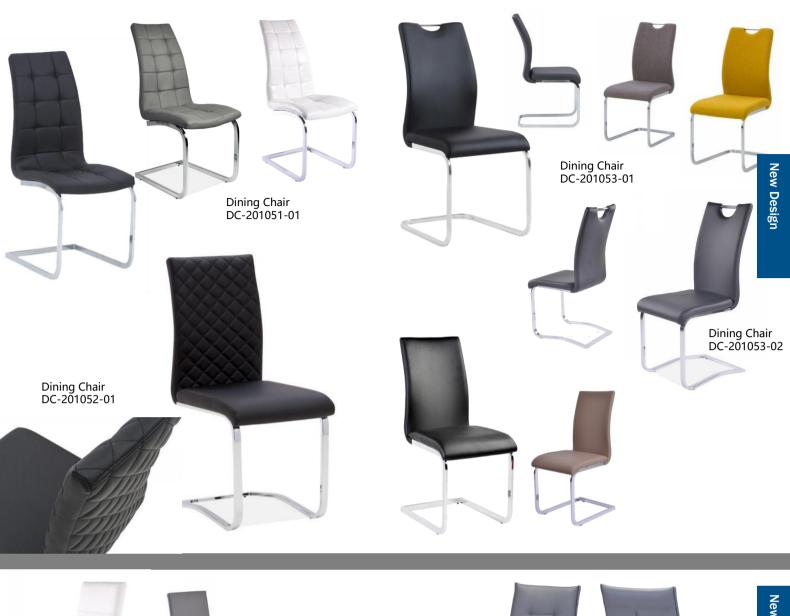

# **SINCE 2008**

Modern Furniture

What we give products

- . Fashion design . Simple to assemble . Easy to clean . Save more space

Size:

Dining Chair DC-201019-04

Dining Chair DC-201093-01

What we give products