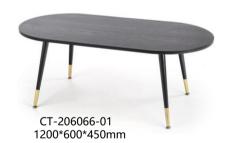

d glass
Leg: Metal tube





Name: Item No. : Size:





#### What we give products

- . Save more space







Extension Table DT5013 1200/1600\*1200\*750mm



Extension Table DT5011 1600\*900\*760mm



DT5069 1600\*900\*760mm



DT5070 1600\*900\*750mm



DT5068 Dia900\*760mm



DT5072 Dia1100\*750mm







DT5008 Dia1000\*750mm



DT5045 1200\*1200\*750mm



Dia1000\*750mm



DT5038 Dia800\*750mm



DT5046 Dia1000\*750mm



DT5040 1500\*800\*750mm



DT5067 1600\*1000\*750mm



CT-206016-SET B: 500\*500\*500mm S: 440\*440\*440mm



CT-206018-01 1000\*350\*750mm

## **SINCE 2008** Modern Furniture

What we give products

- . Fashion design . Simple to assemble
- . Easy to clean
- . Save more space





CT-206017-SET B: 1200\*600\*450mm S: 550\*550\*400mm

CT-206008-01 600\*600\*500mm









CT-206074-SET B: Dia600\*350mm M: Dia500\*400mm S: Dia400\*450mm



CT-206070-01 B: Dia770\*400mm S: Dia570\*355mm





CT-206073-01 500\*500\*495mm



CT-206071-01 Dia800\*450mm



CT-206075-01 1200\*400\*760mm



CT-206075-02 600\*600\*450mm



CT-206075-03 1200\*600\*450mm



- . Fashion design
- . Simple to assemble
- . Easy to clean
- . Save more space

CT-206080-01 Dia800\*420mm





CT-206080-02 Dia380\*550mm



CT-206076-01 1000\*600\*470mm



CT-206081SET B:Dia550\*450mm S:Dia:350\*400mm





CT-206077-01 1000\*600\*470mm



CT-206079-01 1100\*650\*350mm

# **SINCE 2008**

Modern Furniture



CT-206082-01 Dia:600\*430mm



CT-206082-02 450\*450\*500mm



CT-206082-03 1100\*600\*430mm



CT-206083-01 600\*600\*450mm



CT-206083-02 1100\*600\*450mm





CT-206085-01 600\*400\