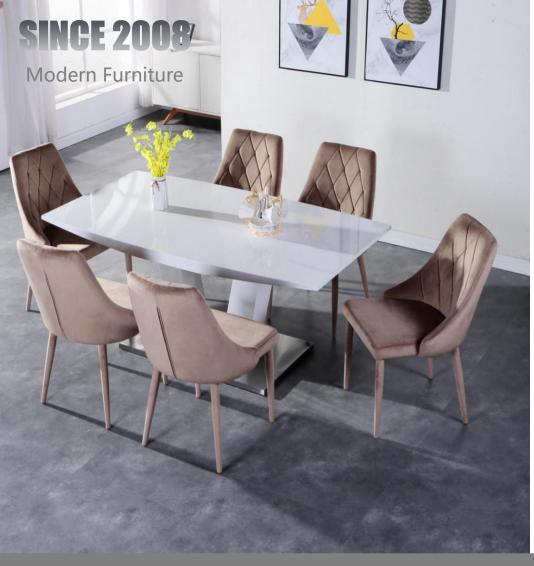

## **SINCE 2008**

Modern Furniture

**Extension Table** Name: Item No.: DT5041

1400/1800\*800\*750mm Size:

Specification

Table top: MDF covered with PU paper
Base: Metal tube with wood transfer

Dining Chair DC-201011-02