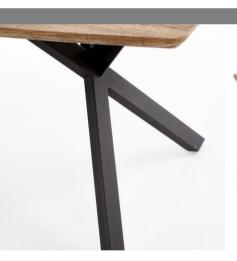

Lounge Chair LC-203008-01

Leisure Chair LC-203003-01

New Design

Dining Table DT-5031 1600\*900\*750mm Name: Item No.: Size:

Specification

MDF with high-glossy painting MDF covered with brushed Table top: Base: