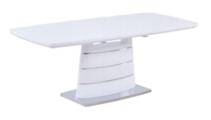

Lounge Chair LC-203008-01

Leisure Chair LC-203003-01

New Design

Dining Table DT-5031 1600\*900\*750mm Name: Item No.: Size:

Specification

MDF with high-glossy painting MDF covered with brushed Table top: Base: