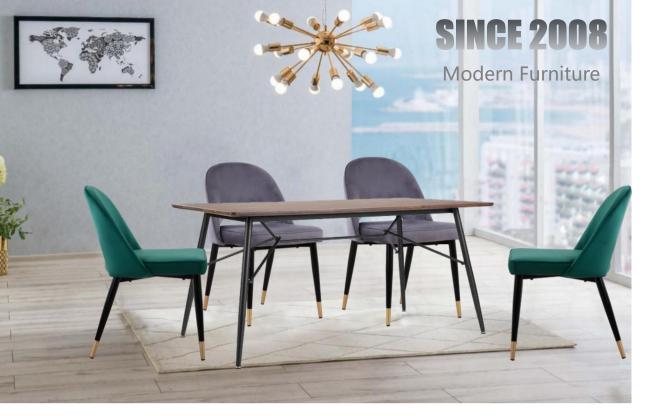

## **SINCE 2008**

Modern Furniture

**Extension Table** Name: Item No.: DT5041

1400/1800\*800\*750mm Size:

Specification

Table top: MDF covered with PU paper
Base: Metal tube with wood transfer

Dining Chair DC-201011-02