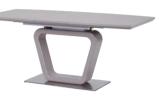

Lounge Chair LC-203008-01

Leisure Chair LC-203003-01

New Design

Dining Table DT-5031 1600\*900\*750mm Name: Item No.: Size:

Specification

MDF with high-glossy painting MDF covered with brushed Table top: Base:

Extension Table DT5062 Name: Item No.:

Dia1000/1300\*750mm Size:

Specification

Table Top: MDF covered with PU paper Leg: metal tube with black powder coated

Dining Table DT5029 1500\*900\*750mm Name: Item No.: Size:

Specification

Table Top: 10mm tempered glass
Base: metal tube with chroming finished

Dining Table DT5004 1600\*900\*750mm Name: Item No. : Size: 1 Specification

Table Top: MDF covered with PU paper Leg: Metal tube with black powder coated

Dining Table DT5073 1600\*900\*750mm Name: Item No.: Size:

Specification

Table Top: MDF covered with PU paper Leg: Metal tube with black powder coated

Extension Table DT5052 1400/1800\*800\*760mm

Dining Chair DC1125