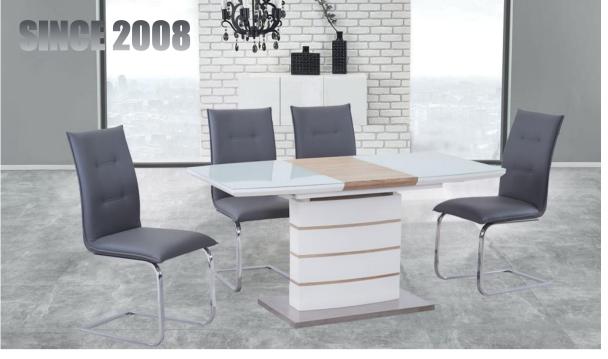

## **SINCE 2008**

Modern Furniture

**Extension Table** Name: Item No.: DT5041

1400/1800\*800\*750mm Size:

Specification

Table top: MDF covered with PU paper
Base: Metal tube with wood transfer

Dining Chair DC-201011-02