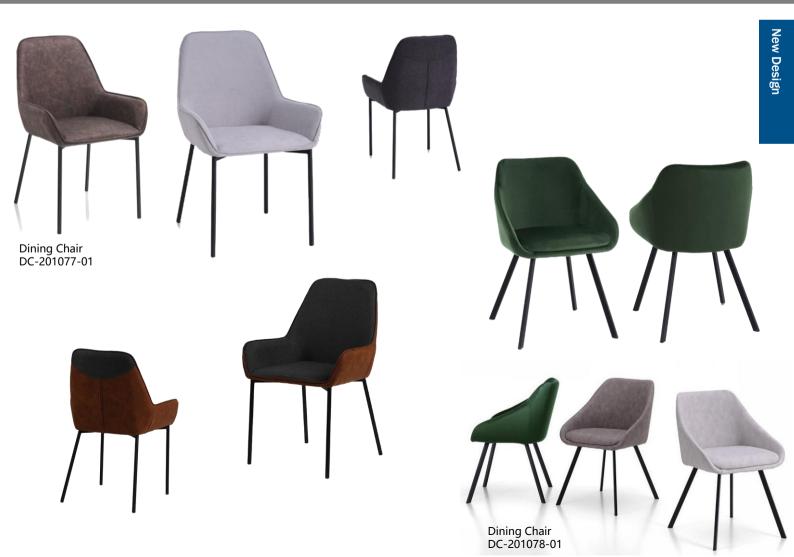

Bench DC1146

The products with the unique design and language,no matter how to fix and match, they can always depict natural, comfortable and simple life style

Bench BH-204002-01

Dining Chair DC-201016-01

Dining Chair DC-201017-01

Modern Chair

- . Fashion design . Simple to assemble . Easy to clean . Save more space

Dining Chair DC-1156

Dining Chair DC-201076-02

. Save more space

Dining Chair DC-201049-01

Dining Chair DC-1128