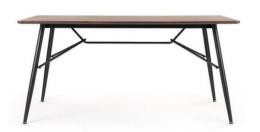

Lounge Chair LC-203008-01

Leisure Chair LC-203003-01

New Design

Dining Table DT-5031 1600\*900\*750mm Name: Item No.: Size:

Specification

MDF with high-glossy painting MDF covered with brushed Table top: Base: