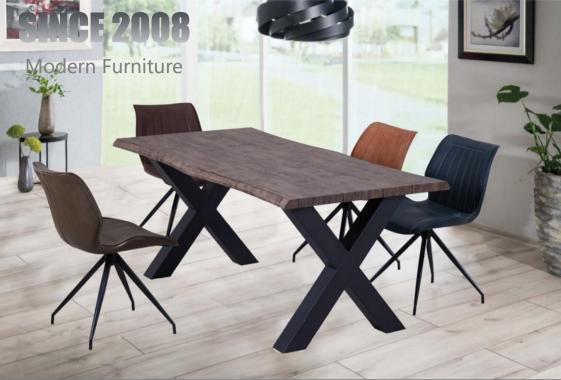

## **SINCE 2008**

Modern Furniture

**Extension Table** Name: Item No.: DT5041

1400/1800\*800\*750mm Size:

Specification

Table top: MDF covered with PU paper
Base: Metal tube with wood transfer

Dining Chair DC-201011-02