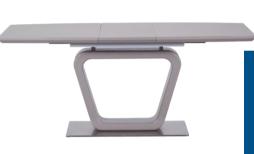

Lounge Chair LC-203008-01

Leisure Chair LC-203003-01

New Design

Dining Table DT-5031 1600\*900\*750mm Name: Item No.: Size:

Specification

MDF with high-glossy painting MDF covered with brushed Table top: Base: