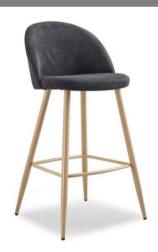

#### What we give products

- . Fashion design . Simple to assemble . Easy to clean . Save more space

Bar Chair BC-202003-01

Bar Chair BC-202001-01 SH:750mm

Bar Chair BC2037

Bar Chair BC2033-02 SH:650mm

The products with the unique design and language,no matter how to fix and match, they can always depict natural, comfortable and siple life style

Bar Chair BC2033-01 SH:740mm

Bar Chair BC2035

The products with the unique design and language,no matter how to fix and match, they can always depict natural, comfortable and simple life style

Bar Chair

- . Fashion design . Simple to assemble . Easy to clean
- . Save more space