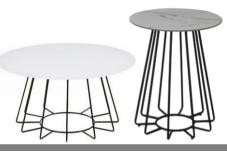

CT-206082-02 450\*450\*500mm



CT-206082-03 1100\*600\*430mm



CT-206083-01 600\*600\*450mm



CT-206083-02 1100\*600\*450mm





CT-206085-01 600\*400\*600mm



CT-206086-01 500\*300\*600mm



CT-206087-01 1000\*450\*500mm



Y

CT-206084-01 1100\*600\*450mm



CT-206090-01 800\*800\*450mm



CT-206088-01 1100\*600\*430mm



CT-206091-01 Dia:800\*450mm



CT-206092-01 Dia:800\*450mm



#### What we give products

- . Fashion design . Simple to assemble . Easy to clean
- . Save more space

# **SINCE 2008** Modern Furniture









CT-206050-01 1200\*650\*450mm







CT-206001-01 1200\*600\*400mm







CT-206007-01 Dia500\*450mm









CT-206010-SET B:1000\*500\*450mm S:800\*500\*400mm













CT-206025-SET B: Dia800\*400mm S: Dia500\*450mm





CT-206027-01 900\*900\*450mm



CT-206028-01 Dia900\*450mm



S: Dia400\*500mm

CT-206021-SET B: Dia800\*400mm





CT-206024-01 550\*550\*550mm





FI

CT-206023-01 550\*550\*550mm







CT-206019-02 600\*600\*450mm







### **WORLD MADE LIMITED**

Unit 304-7, 3/F Laford Centre, 838 Lai Chi Kok Road Cheung Sha Wan, Kowloon, HongKong Phone: (0852) 2915.8198