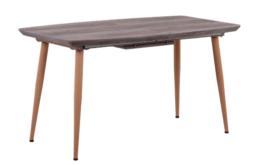

stainless steel

DT-5041 1400/1800\*800\*750mm Size:

Specification

Table top: MDF covered with PU Paper Base: Metal tube with wood transfer

Dining Chair DC-201007-02

Extension Table DT-5032 Name: Item No.:

1400/1800\*900\*750mm Size: