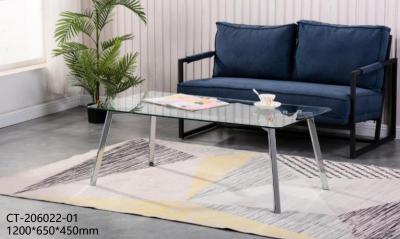

0mm



CT-206087-01 1000\*450\*500mm



Y

CT-206084-01 1100\*600\*450mm



CT-206090-01 800\*800\*450mm



CT-206088-01 1100\*600\*430mm



CT-206091-01 Dia:800\*450mm



CT-206092-01 Dia:800\*450mm



#### What we give products

- . Fashion design . Simple to assemble . Easy to clean
- . Save more space

# **SINCE 2008** Modern Furniture









CT-206050-01 1200\*650\*450mm







CT-206001-01 1200\*600\*400mm







CT-206007-01 Dia500\*450mm









CT-206010-SET B:1000\*500\*450mm S:800\*500\*400mm













CT-206025-SET B: Dia800\*400mm S: Dia500\*450mm





CT-206027-01 900\*900\*450mm



CT-206028-01 Dia900\*450mm



S: Dia400\*500mm

CT-206021-SET B: Dia800\*400mm





CT-206024-01 550\*550\*550mm





FI

CT-206023-01 550\*550\*550mm







CT-206019-02 600\*600\*450mm







### **WORLD MADE LIMITED**

Unit 304-7, 3/F Laford Centre, 838 Lai Chi Kok Road Cheung Sha Wan, Kowloon, HongKong Phone: (0852) 2915.8198