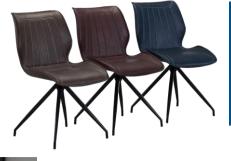

Dining Chair DC-201017-01

Modern Chair

- . Fashion design . Simple to assemble . Easy to clean . Save more space

Dining Chair DC-1156

Dining Chair DC-201076-02

. Save more space

Dining Chair DC-201049-01

Dining Chair DC-1128