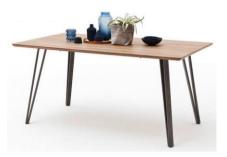

Lounge Chair LC-203008-01

Leisure Chair LC-203003-01

New Design

Dining Table DT-5031 1600\*900\*750mm Name: Item No.: Size:

Specification

MDF with high-glossy painting MDF covered with brushed Table top: Base: