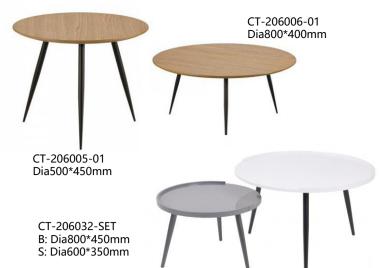

CT-206074-SET B: Dia600\*350mm M: Dia500\*400mm S: Dia400\*450mm

CT-206070-01 B: Dia770\*400mm S: Dia570\*355mm

CT-206073-01 500\*500\*495mm

CT-206071-01 Dia800\*450mm

CT-206075-01 1200\*400\*760mm

CT-206075-02 600\*600\*450mm