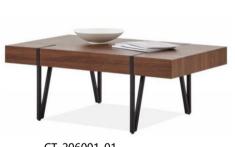

# **SINCE 2008** Modern Furniture

CT-206050-01 1200\*650\*450mm

CT-206001-01 1200\*600\*400mm

CT-206007-01 Dia500\*450mm

CT-206010-SET B:1000\*500\*450mm S:800\*500\*400mm

CT-206025-SET B: Dia800\*400mm S: Dia500\*450mm