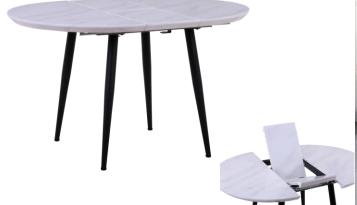

Lounge Chair LC-203008-01

Leisure Chair LC-203003-01

New Design

Dining Table DT-5031 1600\*900\*750mm Name: Item No.: Size:

Specification

MDF with high-glossy painting MDF covered with brushed Table top: Base: