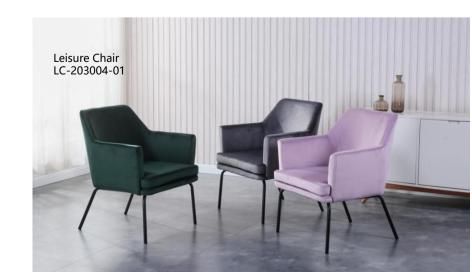

Lounge Chair LC-203008-01

Leisure Chair LC-203003-01

New Design

Dining Table DT-5031 1600\*900\*750mm Name: Item No.: Size:

Specification

MDF with high-glossy painting MDF covered with brushed Table top: Base: