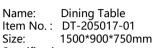

## **SINCE 2008**

Modern Furniture

Dining Chair DC1141

Name: Dining Table Item No.: DT5061 Size: 1800\*900\*750mm

Dining Chair DC-201026-01

Name: Dining Table Item No.: DT-205002-01 Size: 1500\*900\*750mm

Modern Furniture