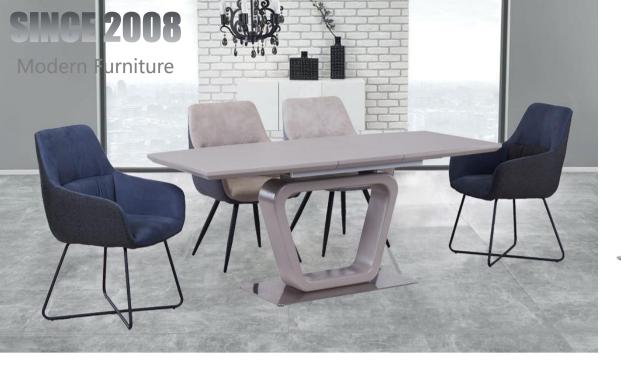

## **SINCE 2008**

Modern Furniture

**Extension Table** Name: Item No.: DT5041

1400/1800\*800\*750mm Size:

Specification

Table top: MDF covered with PU paper
Base: Metal tube with wood transfer

Dining Chair DC-201011-02

## **SINCE 2008**

Modern Furniture

Dining Chair DC1141

Name: Dining Table Item No.: DT5061 Size: 1800\*900\*750mm

Dining Chair DC-201026-01

Name: Dining Table Item No.: DT-205002-01 Size: 1500\*900\*750mm

Modern Furniture

# **SINCE 2008**

Modern Furniture

What we give products

- . Fashion design . Simple to assemble . Easy to clean . Save more space

Size:

Dining Chair DC-201019-04

Dining Chair DC-201093-01

What we give products

## **SINCE 2008** Modern Furniture

What we give products

- . Fashion design . Simple to assemble
- . Easy to clean
- . Save more space

CT-206017-SET B: 1200\*600\*450mm S: 550\*550\*400mm

CT-206008-01 600\*600\*500mm

# **SINCE 2008**

Modern Furniture

CT-206082-01 Dia:600\*430mm

CT-206082-02 450\*450\*500mm

CT-206082-03 1100\*600\*430mm

CT-206083-01 600\*600\*450mm

CT-206083-02 1100\*600\*450mm

CT-206085-01 600\*400\*600mm

# **SINCE 2008** Modern Furniture

CT-206050-01 1200\*650\*450mm

CT-206001-01 1200\*600\*400mm

CT-206007-01 Dia500\*450mm

CT-206010-SET B:1000\*500\*450mm S:800\*500\*400mm

CT-206025-SET B: Dia800\*400mm S: Dia500\*450mm