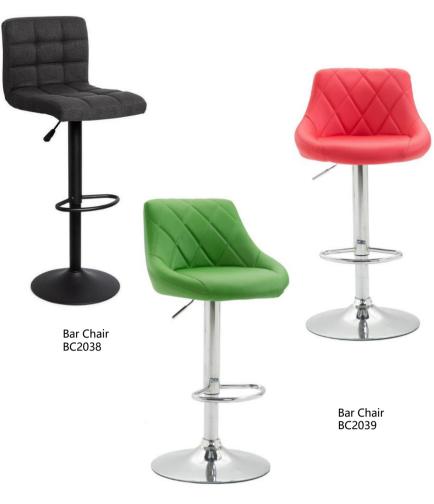

#### What we give products

- . Fashion design . Simple to assemble . Easy to clean . Save more space

Bar Chair BC-202003-01

Bar Chair BC-202001-01 SH:750mm

Bar Chair BC2037

Bar Chair BC2033-02 SH:650mm

The products with the unique design and language,no matter how to fix and match, they can always depict natural, comfortable and siple life style

Bar Chair BC2033-01 SH:740mm

Bar Chair BC2035

The products with the unique design and language,no matter how to fix and match, they can always depict natural, comfortable and simple life style

Bar Chair

- . Fashion design . Simple to assemble . Easy to clean
- . Save more space