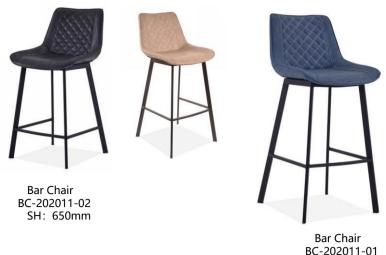

#### What we give products

- . Fashion design . Simple to assemble . Easy to clean . Save more space

Bar Chair BC-202003-01

Bar Chair BC-202001-01 SH:750mm

Bar Chair BC2037

Bar Chair BC2033-02 SH:650mm

The products with the unique design and language,no matter how to fix and match, they can always depict natural, comfortable and siple life style

Bar Chair BC2033-01 SH:740mm

Bar Chair BC2035

The products with the unique design and language,no matter how to fix and match, they can always depict natural, comfortable and simple life style

Bar Chair

- . Fashion design . Simple to assemble . Easy to clean
- . Save more space