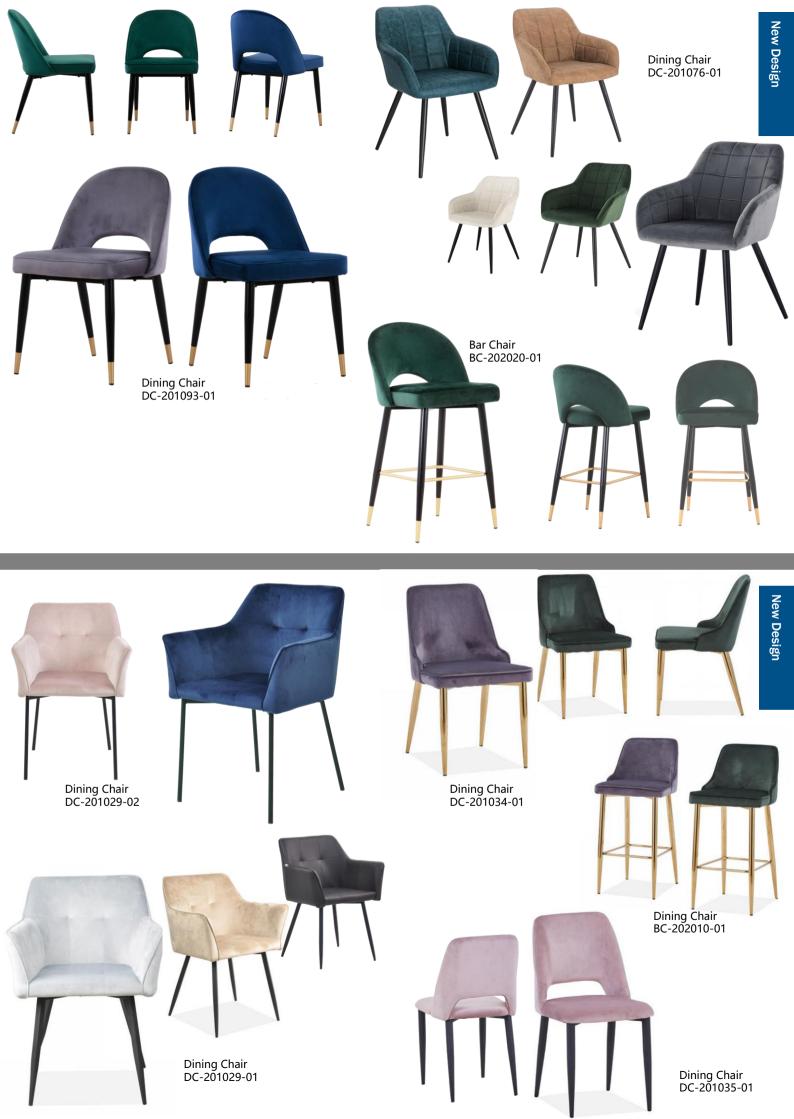

#### What we give products

- . Fashion design . Simple to assemble . Easy to clean . Save more space

Bar Chair BC-202003-01

Bar Chair BC-202001-01 SH:750mm

Bar Chair BC2037

Bar Chair BC2033-02 SH:650mm

The products with the unique design and language,no matter how to fix and match, they can always depict natural, comfortable and siple life style

Bar Chair BC2033-01 SH:740mm

Bar Chair BC2035

The products with the unique design and language,no matter how to fix and match, they can always depict natural, comfortable and simple life style

Bar Chair

- . Fashion design . Simple to assemble . Easy to clean
- . Save more space