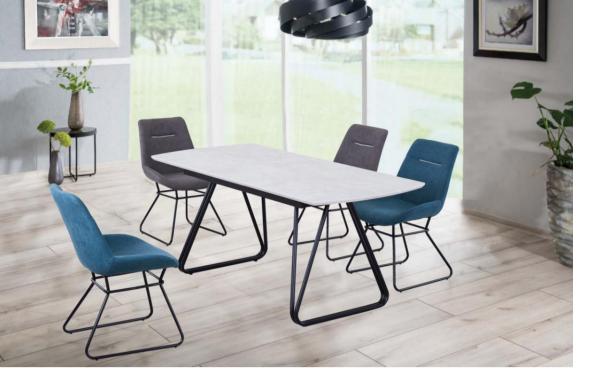

Lounge Chair LC-203008-01

Leisure Chair LC-203003-01

New Design

Dining Table DT-5031 1600\*900\*750mm Name: Item No.: Size:

Specification

MDF with high-glossy painting MDF covered with brushed Table top: Base:

stainless steel

DT-5041 1400/1800\*800\*750mm Size:

Specification

Table top: MDF covered with PU Paper Base: Metal tube with wood transfer

Dining Chair DC-201007-02

Extension Table DT-5032 Name: Item No.:

1400/1800\*900\*750mm Size: