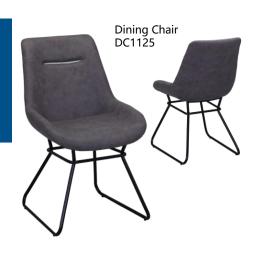

Dining Table DT5073 1600\*900\*750mm Name: Item No.: Size:

Specification

Table Top: MDF covered with PU paper Leg: Metal tube with black powder coated

Extension Table DT5052 1400/1800\*800\*760mm

Dining Chair DC1125