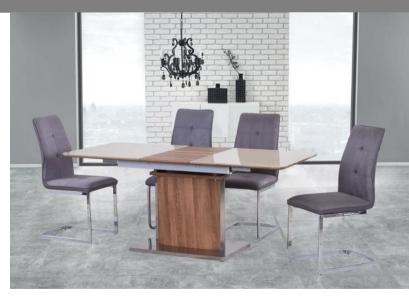

Dining Table DT5073 1600\*900\*750mm Name: Item No.: Size:

Specification

Table Top: MDF covered with PU paper Leg: Metal tube with black powder coated

Extension Table DT5052 1400/1800\*800\*760mm

Dining Chair DC1125