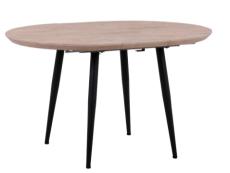

Lounge Chair LC-203008-01

Leisure Chair LC-203003-01

New Design

Dining Table DT-5031 1600\*900\*750mm Name: Item No.: Size:

Specification

MDF with high-glossy painting MDF covered with brushed Table top: Base: