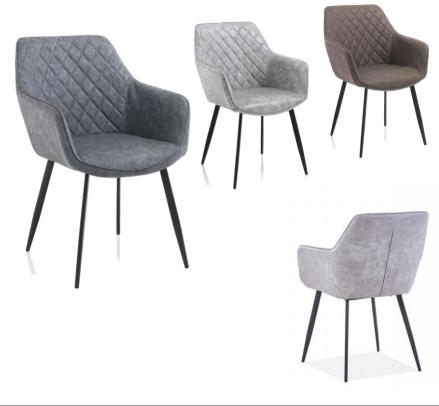

The products with the unique design and language, no matter how to fix and match, they can always depict natural, comfortable and simple life style

Dining Chair DC1183

Dining Chair DC-1138-02

Dining Chair DC-1138-01

Bench DC1146

The products with the unique design and language,no matter how to fix and match, they can always depict natural, comfortable and simple life style

Bench BH-204002-01

Dining Chair DC-201016-01

Dining Chair DC-201017-01

Modern Chair

- . Fashion design . Simple to assemble . Easy to clean . Save more space

Dining Chair DC-1156

Dining Chair DC-201076-02

. Save more space

Dining Chair DC-201049-01

Dining Chair DC-1128