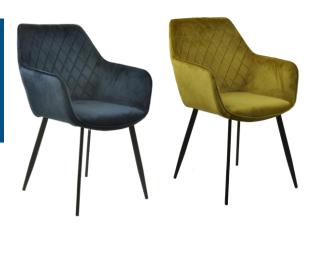

Dining Chair DC-201012-01

Name: Dining Table Item No.: DT5071 Size: Dia1200\*750mm

Specification

Table Top: MDF with ash veneer & black painting
Leg: Metal tube with black powder coated

Name: Dining Table Item No.: DT-205003-01 Size: 1800\*900\*750mm