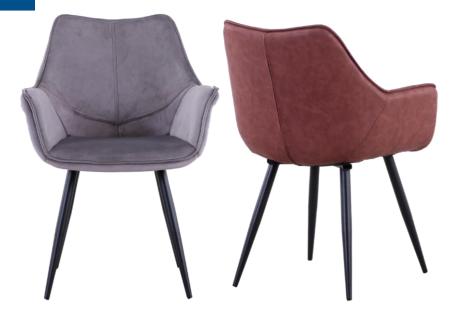

Dining Chair DC-201017-01

Modern Chair

- . Fashion design . Simple to assemble . Easy to clean . Save more space

Dining Chair DC-1156

Dining Chair DC-201076-02

. Save more space

Dining Chair DC-201049-01

Dining Chair DC-1128