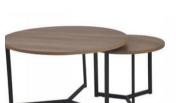

DT5008 Dia1000\*750mm

DT5045 1200\*1200\*750mm

Dia1000\*750mm

DT5038 Dia800\*750mm

DT5046 Dia1000\*750mm

DT5040 1500\*800\*750mm

DT5067 1600\*1000\*750mm

CT-206016-SET B: 500\*500\*500mm S: 440\*440\*440mm