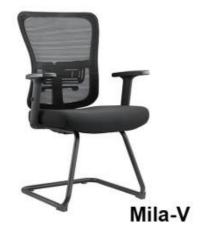

st + cloth hanger
   JIBACK Hydro Meth back + black PP with fiber back frame + pedded lumber support adjustable in height-i-4CM/b & depth-i-15CM/b
   SEAT: False padded seat with injection foam inside + plastic seat cover
   ANNEST: SD-ammest with FU ampad
   GASUETE BMP appead CLASS 3, gealth
   GASUETE BMP appead CLASS 3, gealth
   Multi-functional mechanism with back reclining and locking at 4 positions function, with seat salding in 45CM pages CLASS 4.

  7, 150mm aluminum five star base & BEMA passed 60mm PU nyton castors

#### COMFORTABLE **ARM SUPPORT**

PU ARMREST CUSHION WITH RESILIENCE TO REDUCE ARM LOAD AND INCREASE COMFORT

ARMREST







## HIGH BACK SWIVEL MESH











Stacy-H







Stacy-H<sub>(MF)</sub>













Lisa-V



Full backrest is 6CM height adjustable









height adjustable lumbar support(5CM height adj. )



## HIGH BACK SWIVEL MESH OFFICE CHAIR















flexible lumbar support



3D armrest



## HIGH BACK NEW MODEL SWIVEL OFFICE CHAIR











Mars-H

Mars-H(3D arm)





Mars-V

Mars-M







- High back ergonomic mesh office chair with adj. 20 headrest & clother hanger
  2) Full backreat is height adjustable(6 locks); Nyfon mesh back with nyfon back frame
  + height adjustable 2D lumbar support in height & depth with foam padded;
  3) PU-flothic padded seat with injection foam inside + piculic seat bottom cover
  4) 30 adjustable amrest with soft PU amrapad
  9 ISRMA passed CLASS 4 block gastiff
  5) Multi-functional mechanism with back reclining and locking at 4 positions function
  with seat sliding(et 4.5CM)
  6) BIFMA pas