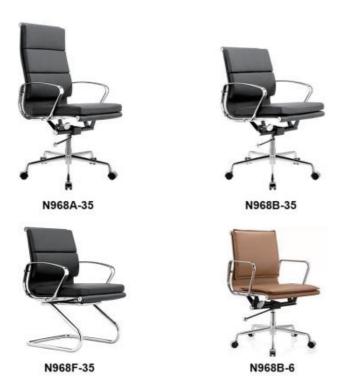

Lenny-M<sub>(Adj. arm)</sub>

BIFMA passed CLASS 3 chrome gaslift

2.5mm thickness butterfly tilt & lock mechanism

Patti<sub>(mesh-NY)</sub>

Patti<sub>(mesh)</sub>

1) High back PU boss office executive chair Wooden back & seat with PU cover, high density foam inside & armrest 3) Good quality plane mechanism with tilt & lock 4) BIFMA passed CLASS 3 gaslift

- High back PU boss office executive chair
   Wooden back & seat with PU cover, high density foam inside & armrest
   Good quality plane mechanism with tilt & lock function
   BIFMA passed CLASS 3 gaslift