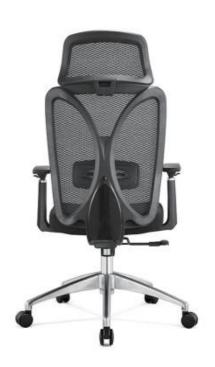

## HIGH BACK SWIVEL MESH OFFICE CHAIR

Super-V (fix arm)

IMOVE-H(Black nylon)

IMOVE-M(Black nylon)

IMOVE-VA(Black nylon)

IMOVE-VB(Black nylon)

2D lumbar support (5CM height adj. & 3CM depth adj.)