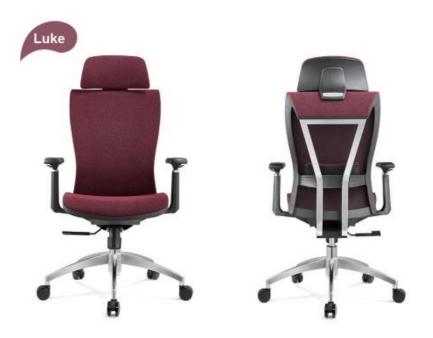

Roy-M(White PP)

d

Roy

Roy-M<sub>(grey PP)</sub>

Walker-H(Black)

Walker-M(Black)

Walker-V<sub>(Black)</sub>

Luke-H<sub>(3D arm)</sub>

Luke-H<sub>(3D arm+mesh seat)</sub>

FABRIC SEAT WITH INJECTION MOLDED FOAM INSIDE

HEIGHT ADJUSTABLE ARMRES SOFT PU ARMPAD

Colin