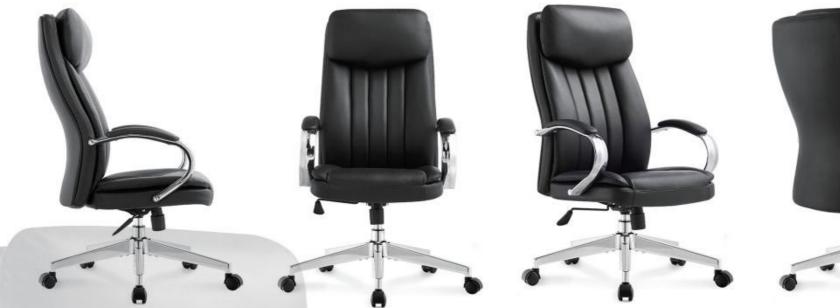

#### **EXECUTIVE CHAIR**

Height adjustment can reduce the burden on the leg muscles and prevent unnatural body posture
The headrest design, S-shaped chair back, lumbar pillow, etc. support the body, which can reduce people's energy consumption
Adjustable function can correct people's sitting posture, reduce the fatigue of people sitting for a long time, thereby reducing the burden on the blood system Roller, no noise, will not scratch the floor