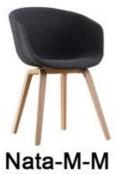

Nata-M-M (PP)metal base

Nata-M-A (PP)alum base

Nata-M-M (PP)wooden legs

(PP with full fabric seat)

2 color of metal base: White/Black

1) New material PP back and seat (Optional with half fabric uphortery or full labric uphostery)
214 stor metal costing base with Sharm cators
318 PP colors available as remark photo
(Black/White-Red-Black/Gary/Hoto Wharage/Green)