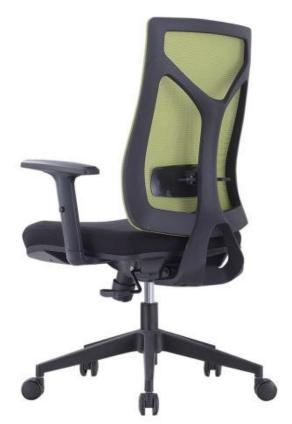

#### Kent-H

Full backrett can be height adjustable; Nylon mesh back with nylon back frame in ergonomic design. Adjustable 2D lumbar support in height & depth.

Wilson-H(3D arm)

Wilson-M(3D arm)

Wilson-V

Wilson-M

Maro-M

Quality warranty: 3 years

Angel-M(White fix arm)

Angel-V(White)

Angel-M<sub>(Fix arm)</sub>

Angel-V<sub>(Adj arm)</sub>