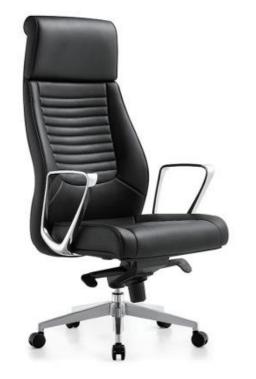

Rex-V

Rich-V

Abby-H

Abby-M

Abby-V

Abby-H((black)

Full backrest can be height adjustable; Nylon mesh back with nylon back frame in ergonomic design Adjustable 20 lumbar support in height & depth

Win-H