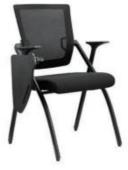

#### TRAINING CHAIR

Height adjustment can reduce the burden on the leg muscles and prevent unnatural body posture
The headrest design. S-shaped chair back, lumbar pillow, etc. support the body, which can reduce people's energy consumption
Adjustable function can correct people's sitting posture, reduce the fatigue of people sitting for a long time, thereby reducing the burden on the blood system Roller, no noise, will not scratch the floor

Palo (wheels)

Palo (writing pad)

Palo (writing pad+wheels)

Lemon(Red)
Seat: Pure form
Arment Foldacie

2 A

Lemon(Orange)

Seat: Pure foam Armrest: Foldsbie

Lemon(WB)