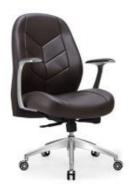

#### **EXECUTIVE CHAIR**

Height adjustment can reduce the burden on the leg muscles and prevent unnatural body posture
The headrest design, S-shaped chair back, lumbar pillow, etc. support the body, which can reduce people's energy consumption
Adjustable function can correct people's sitting posture, reduce the fatigue of people sitting for a long time, thereby reducing the burden on the blood system Roller, no noise, will not scratch the floor