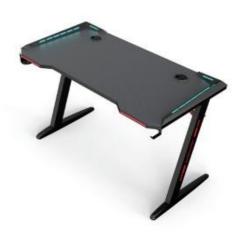

Noel-R5(red)

Noel-R5(black)

100\*60\*73 120\*60\*73 140\*60\*73

Noel-Z8(red)

Noel-Z8(black)

100\*60\*73 120\*60\*73 140\*60\*73