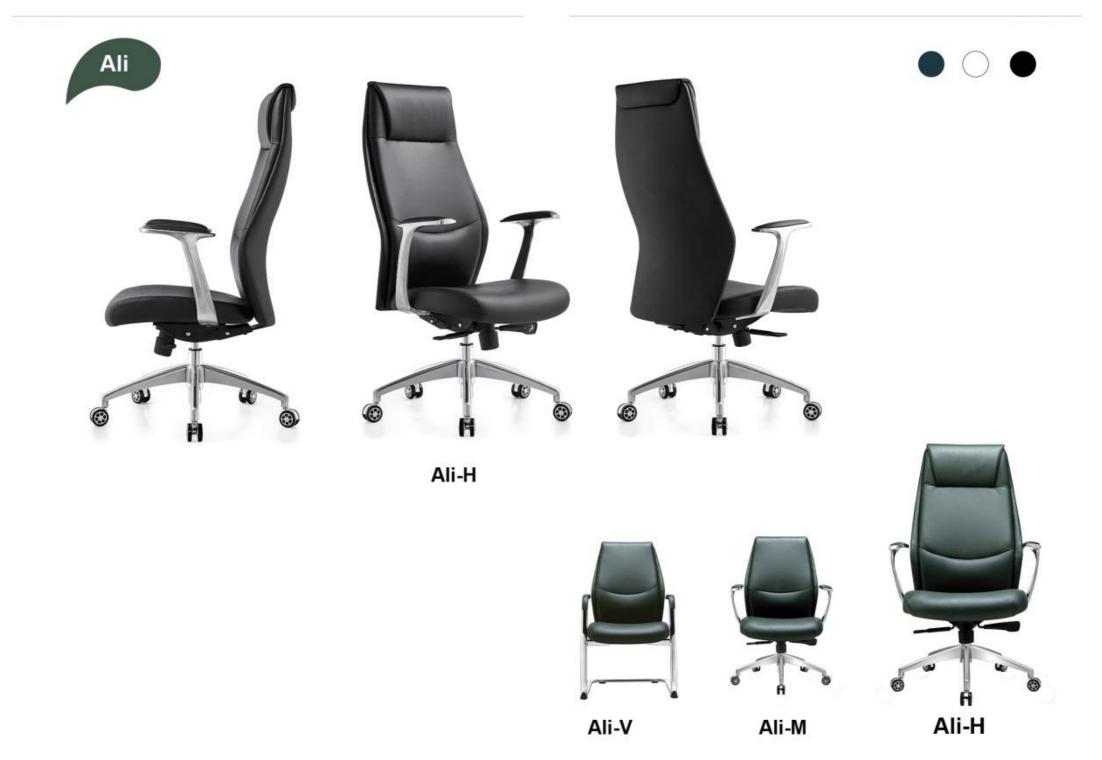

vent unnatural body posture
The headrest design, S-shaped chair back, lumbar pillow, etc. support the body, which can reduce people's energy consumption
Adjustable function can correct people's sitting posture, reduce the fatigue of people sitting for a long time, thereby reducing the burden on the blood system Roller, no noise, will not scratch the floor











Diego-H



Diego-V











Raven-M

Raven-V





- PU padded back & seat with high density foam inside
   Aluminium armrest with PU armpad
   4 position tilt&lock multi-functional mechanism with BIFMA standard









Dixon-V



Dixon-H

- PU padded back & seat with high density foam inside
   Aluminium armrest with PU armpad
   4 position tilt&lock multi-functional mechanism with BIFMA standard





Edwin-H



3D armrest















Elvis-H



Bailey-H<sub>(white)</sub>



Bailey-M(white)



Bailey-H

Bailey-M









Omar-V







Omar-V



- Omar-H

  1) High back PU boss office executive chair
  2) Wooden back & seat with PU cover, high density foam inside & armrest
  3) Good quality plane mechanism with tilt & lock function
  4) BIFMA passed CLASS 3 gaslift







Samson-M



Samson-V







Borg-M

Borg-M







Dixon-H

- PU padded back & seat with high density foam inside
   Aluminium armrest with PU armpad
   4 position tilt&lock multi-functional mechanism with BIFMA standard















Ravi-V



Rex-V





Rich-V













Abby-H



Abby-M



Abby-V



Abby-H((black)



Full backrest can be height adjustable; Nylon mesh back with nylon back frame in ergonomic design Adjustable 20 lumbar