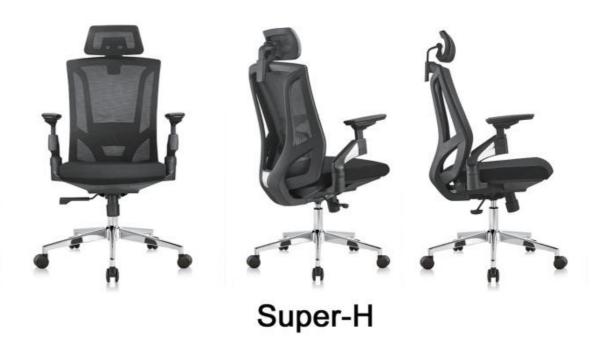

## HIGH BACK NEW MODEL SWIVEL OFFICE CHAIR

Mars-H

Mars-H(3D arm)

Mars-V

Mars-M

- High back ergonomic mesh office chair with adj. 20 headrest & clother hanger
  2) Full backreat is height adjustable(6 locks); Nyfon mesh back with nyfon back frame
  + height adjustable 2D lumbar support in height & depth with foam padded;
  3) PU-flothic padded seat with injection foam inside + piculic seat bottom cover
  4) 30 adjustable amrest with soft PU amrapad
  9 ISRMA passed CLASS 4 block gastiff
  5) Multi-functional mechanism with back reclining and locking at 4 positions function
  with seat sliding(et 4.5CM)
  6) BIFMA passed 340mm nyfon five star base & BIFMA passed 60mm PU nyfon castors