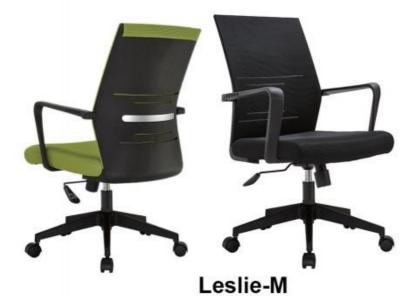

- 45-ding (+4.5CM) 6) BIFMA passed 340mm nylon five star base & BIFMA passed 60mm PU nylon castors

Leslie-V (White PP)

Leslie-H(White PP)

Leslie-M (White PP)

Quality warranty: 3 years.

Leslie-H

OBACK RECLINING AND LOCKING