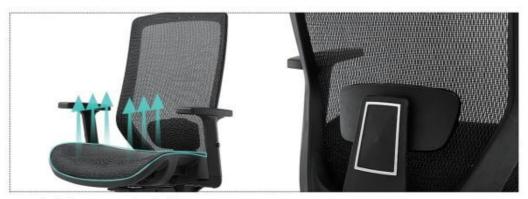

#### 3D elastic waist support

Follow your waist activity automatically adjust to your body shape

## 3D elastic waist support

Follow your waist activity automatically adjust to your body shape

Mike-M

Mike-V

2D lumbar support (5CM height adj. & 3CM depth adj.)

Mike-M

Mike-V

2D lumbar support (5CM height adj. & 3CM depth adj.)