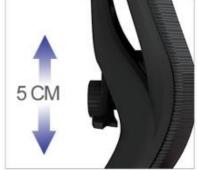

## 3D elastic waist support

Follow your waist activity automatically adjust to your body shape

Mike-M

Mike-V

2D lumbar support (5CM height adj. & 3CM depth adj.)

Mike-M

Mike-V

2D lumbar support (5CM height adj. & 3CM depth adj.)