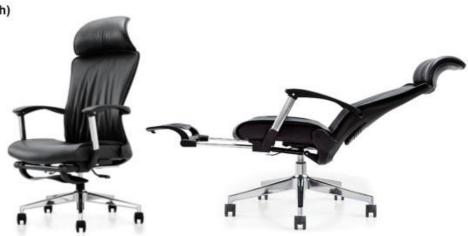

#### **EXECUTIVE CHAIR**

Height adjustment can reduce the burden on the leg muscles and prevent unnatural body posture
The headrest design, S-shaped chair back, lumbar pillow, etc. support the body, which can reduce people's energy consumption
Adjustable function can correct people's sitting posture, reduce the fatigue of people sitting for a long time, thereby reducing the burden on the blood system Roller, no noise, will not scratch the floor