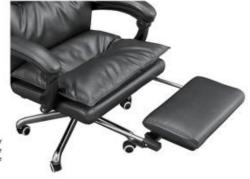

### NEW DESIGN SLEEPING CHAIR

NOLL(mesh)

- 1) MESH BACK + PP WITH FIBER BACK FRAME + FABRIC PADDED HEADREST WITH SPONE INSIDE
- 2) FABRIC PADDED SEAT WITH HIGH DENSITY FOAM INSIDE + HEIGHT ADJUST-ABLE LUMBAR SUPPORT
- 3) CHROME ARMREST WITH PP ARMPAD, CAN BE ADJUSTABLE
- 4) SIMPLE MECHANISM WITH UP AND DOWN FUNCTION, SEAT WITH BOTTON CAN HANDLE BACK RECLINING AND 180 DEGREE POSITION LOCKING FUNCTION + FOOTREST
- 5) BIFMA PASSED CLASS 3 GASLIFT
- 6) 350MM CHROME BASE WITH BIFMA PASSED 60MM PU NYLON CASTORS

NOLL-H(PU)

seat with botton can handle back reclining and 180 degree position locking function + footrest