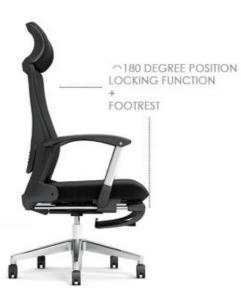

### NEW DESIGN SLEEPING CHAIR

NOLL(mesh)

- 1) MESH BACK + PP WITH FIBER BACK FRAME + FABRIC PADDED HEADREST WITH SPONE INSIDE
- 2) FABRIC PADDED SEAT WITH HIGH DENSITY FOAM INSIDE + HEIGHT ADJUST-ABLE LUMBAR SUPPORT
- 3) CHROME ARMREST WITH PP ARMPAD, CAN BE ADJUSTABLE
- 4) SIMPLE MECHANISM WITH UP AND DOWN FUNCTION, SEAT WITH BOTTON CAN HANDLE BACK RECLINING AND 180 DEGREE POSITION LOCKING FUNCTION + FOOTREST
- 5) BIFMA PASSED CLASS 3 GASLIFT
- 6) 350MM CHROME BASE WITH BIFMA PASSED 60MM PU NYLON CASTORS

NOLL-H(PU)

seat with botton can handle back reclining and 180 degree position locking function + footrest