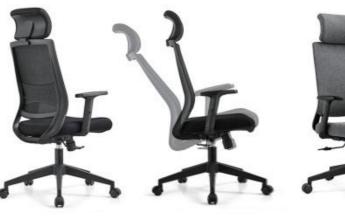

## HIGH BACK NEW MODEL SWIVEL OFFICE CHAIR

Mars-H

Mars-H(3D arm)

Mars-V

Mars-M

- High back ergonomic mesh office chair with adj. 20 headrest & clother hanger
  2) Full backreat is height adjustable(6 locks); Nyfon mesh back with nyfon back frame
  + height adjustable 2D lumbar support in height & depth with foam padded;
  3) PU-flothic padded seat with injection foam inside + piculic seat bottom cover
  4) 30 adjustable amrest with soft PU amrapad
  9 ISRMA passed CLASS 4 block gastiff
  5) Multi-functional mechanism with back reclining and locking at 4 positions function
  with seat sliding(et 4.5CM)
  6) BIFMA passed 340mm nyfon five star base & BIFMA passed 60mm PU nyfon castors