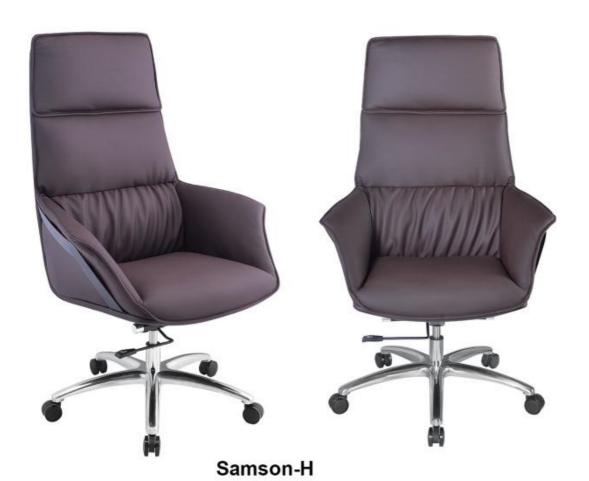

Samson-M

Samson-V

Borg-M

Borg-M

Dixon-H

- PU padded back & seat with high density foam inside
   Aluminium armrest with PU armpad
   4 position tilt&lock multi-functional mechanism with BIFMA standard

Ravi-V