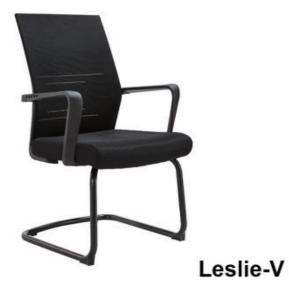

- 45-ding (+4.5CM) 6) BIFMA passed 340mm nylon five star base & BIFMA passed 60mm PU nylon castors

Leslie-V (White PP)

Leslie-H(White PP)

Leslie-M (White PP)

Quality warranty: 3 years.

Leslie-H

OBACK RECLINING AND LOCKING