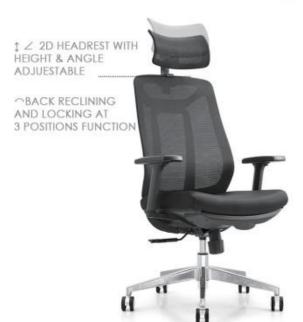

#### HIGH BACK NEW MODEL SWIVEL MESH OFFICE CHAIR

FLEX-M(White nylon)

FLEX-H(White nylon)

seat sliding on seat plastic

FLEX-M(black nylon)

FLEX-V(black nylon)

- 1) High back new model swivel mesh office chair
  2) Mesh back + PP with fiber white back frame + 2D headrest with height & angle adjustable + height adjustable lumbar support
  3) Fabric seat with injection molded foam inside + plastic cover
  4) 3D armrest with soft PU armpad
  5) Muti-functional weight-balance back reclining & 3 positions locking mechanism, with seat sliding on seat plastic.

- 6) BIFMA passed CLASS 3 gaslift
- 7) 350mm chrome metal base with BIFMA passed 60mm PU nylon castors

YAKER-M

YAKER-V