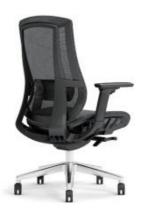

est with adjustable PP lumbar support
- 3) SEAT: Injection moulded foam seat with fabric cover & plastic bottom cover
- 4) ARMREST: 4D new design adjustable armrest with soft armpad
- 5) GASLIFT: BIFMA passed CLASS 3 chrome gaslift
- 6) MECHANISM: New design multi-functional mechanism with back reclining & locking at 4





FACTORY OWN DESIGH 4D ARMREST WITH SOFT PU ARMPAD



## HIGH BACK SWIVEL MESH OFFICE CHAIR



















Super-V (fix arm)





























IMOVE-H(Black nylon)

IMOVE-M(Black nylon)



IMOVE-VA(Black nylon)



IMOVE-VB(Black nylon)





2D lumbar support (5CM height adj. & 3CM depth adj.)





#### HIGH BACK NEW MODEL SWIVEL MESH OFFICE CHAIR













FLEX-M(White nylon)

FLEX-H(White nylon)







seat sliding on seat plastic

























FLEX-M(black nylon)

FLEX-V(black nylon)



















- 1) High back new model swivel mesh office chair
  2) Mesh back + PP with fiber white back frame + 2D headrest with height & angle adjustable + height adjustable lumbar support
  3) Fabric seat with injection molded foam inside + plastic cover
  4) 3D armrest with soft PU armpad
  5) Muti-functional weight-balance back reclining & 3 positions locking mechanism, with seat sliding on seat plastic.

- 6) BIFMA passed CLASS 3 gaslift
- 7) 350mm chrome metal base with BIFMA passed 60mm PU nylon castors



YAKER-M



YAKER-V



#### HIGH BACK SWIVEL MESH OFFICE CHAIR









Roma-H







Roma-V



FACTORY OWN DESIGH 4D ARMREST WITH SOFT PU ARMPAD



#### HIGH BACK NEW MODEL SWIVEL MESH OFFICE CHAIR













ROMA-H(Fixed PP ar