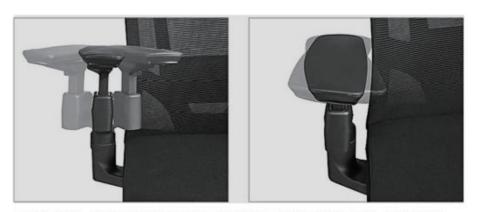

eat bottom cover
  4) 30 adjustable amrest with soft PU amrapad
  9 ISRMA passed CLASS 4 block gastiff
  5) Multi-functional mechanism with back reclining and locking at 4 positions function
  with seat sliding(et 4.5CM)
  6) BIFMA passed 340mm nyfon five star base & BIFMA passed 60mm PU nyfon castors

#### Nylon mesh





Jake-H



Jake-H/M



#### 4D arm ergonomic office chair

- 1) High back ergonomic mesh office chair with 2D headrest
- 2) BACK: New design nylon backrest with adjustable PP lumbar support
- 3) SEAT: Injection moulded foam seat with fabric cover & plastic bottom cover
- 4) ARMREST: 4D new design adjustable armrest with soft armpad
- 5) GASLIFT: BIFMA passed CLASS 3 chrome gaslift
- 6) MECHANISM: New design multi-functional mechanism with back reclining & locking at 4





FACTORY OWN DESIGH 4D ARMREST WITH SOFT PU ARMPAD



## HIGH BACK SWIVEL MESH OFFICE CHAIR



















Super-V (fix arm)





























IMOVE-H(Black nylon)

IMOVE-M(Black nylon)



IMOVE-VA(Black nylon)



IMOVE-VB(Black nylon)





2D lumbar support (5CM height adj. & 3CM depth adj.)





#### HIGH BACK NEW MODEL SWIVEL MESH OFFICE CHAIR













FLEX-M(White nylon)

FLEX-H(White nylon)







seat sliding on seat plastic

























FLEX-M(black nylon)

FLEX-V(black nylon)



















- 1) High back new model swivel mesh office chair
  2) Mesh back + PP with fiber white back frame + 2D headrest with height & angle adjustable + height adjustable lumbar support
  3) Fabric seat with injection molded foam inside + plastic cover
  4) 3D armrest