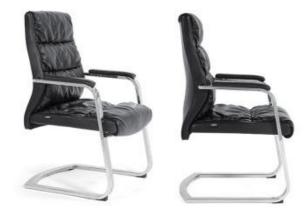

#### **EXECUTIVE CHAIR**

Height adjustment can reduce the burden on the leg muscles and prevent unnatural body posture
The headrest design, S-shaped chair back, lumbar pillow, etc. support the body, which can reduce people's energy consumption
Adjustable function can correct people's sitting posture, reduce the fatigue of people sitting for a long time, thereby reducing the burden on the blood system Roller, no noise, will not scratch the floor