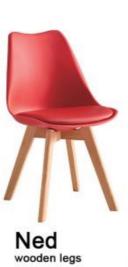

T)New material PP badi., seat &legs chair (Stackable) Z)PP colors available @lack/White/Yellow/Red/Green/Orange/Grey/Blue)

1)New material PP back and seat chair 2)Thick solid Beech wooden legs with footpad 3)PP colors available (Black/White/Red/Blue/Grey/Yellow/Orange/Green)