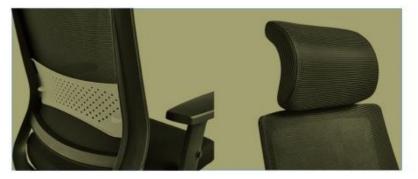

mechanism with back recitning and tacking at 4 positions function
  with seat sitting(4-8 SCM)
  6) BIFMA passed 340mm nylon five star base & BIFMA passed 60mm PU nylon castors.







Owen-H





- 1) High back ergonomic mesh office chair with adj. 2D headrest & clother hanger 29 Full backwell is height adjustable(6) locks); Nylon mesh back with nylon back trame height adjustable 2D lumbor support in height & depth with form padded; 3) PU/Fabiric padded seat with injection focan inside + plastic seaf bottom cover 4) 3D adjustable armest with soft PU armpad 19 BIRMA passed CLASS & Block gastiff 5) Multi-functional mechanism with back reclaining and locking at 4 positions function, with seat siting(4-4,5CM)
  6) BIRMA passed 340mm nylon five star base & BIFMA passed 60mm PU nylon castors.





Mick-M

Mick-V



Mick-H



Mick-H<sub>(fabric)</sub>



#### HIGH BACK NEW MODEL SWIVEL OFFICE CHAIR















Venus-M

flexible lumbar support



Venus-V

Height adjustable armrest 9cm





Roy-H(Black PP)





Roy-M(Black PP)



Roy-H(White PP)





Roy-M(White PP)







d



Roy

Roy-M<sub>(grey PP)</sub>













Walker-H(Black)

Walker-M(Black)

Walker-V<sub>(Black)</sub>



Luke-H<sub>(3D arm)</sub>



Luke-H<sub>(3D arm+mesh seat)</sub>









FABRIC SEAT WITH INJECTION MOLDED FOAM INSIDE



HEIGHT ADJUSTABLE ARMRES SOFT PU ARMPAD

Colin













#### Colin-H(Black+mesh seat)















Gino-V







Pearl-H<sub>(Mesh seat-Nylon base)</sub>



1) New design high back mesh office chair
2) Full mesh seat & back + height adjustable headrest
with fabric padded
3