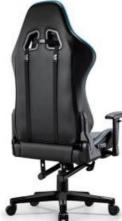

## **GAMING CHAIR**

Height adjustment can reduce the burden on the leg muscles and prevent unnatural body posture
The headrest design, S-shaped chair back, lumbar pillow, etc. support the body, which can reduce people's energy consumption
Adjustable function can correct people's sitting posture, reduce the fatigue of people sitting for a long time, thereby reducing the burden on the blood system Roller, no noise, will not scratch the floor

Knight (Footrest)

Knight (4D armrest)

Knight (2D armrest)

Knight (Adj. armrest )

Knight (Adj. armrest )

Royal (Adj. armrest)

Royal

Royal (2D armrest)

Royal (4D armrest)

Royal (Footrest)

**Elite** 

**Baron** 

Ray

Louis

Star