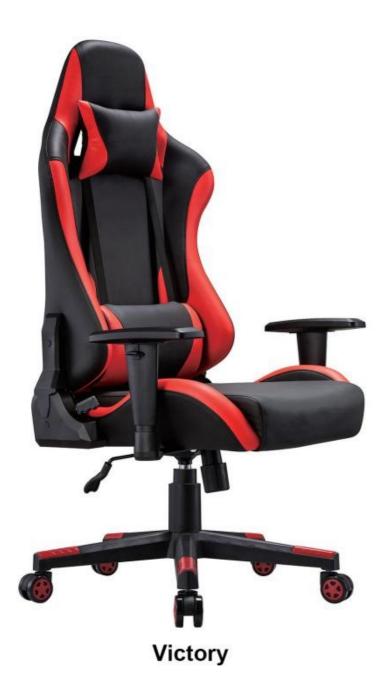

## **GAMING CHAIR**

Height adjustment can reduce the burden on the leg muscles and prevent unnatural body posture
The headrest design, S-shaped chair back, lumbar pillow, etc. support the body, which can reduce people's energy consumption
Adjustable function can correct people's sitting posture, reduce the fatigue of people sitting for a long time, thereby reducing the burden on the blood system Roller, no noise, will not scratch the floor