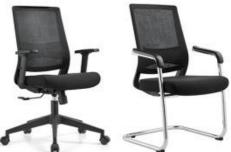

# MID BACK OFFICE CHAIR

6) BIFMA passed 340mm nylon five star base & BIFMA passed 60mm PU nylon castors

Rock-V

Rock-M

Ivy-M

- 1) Hot selling economical new design mesh office chair
  2) Mesh back +PP with fiber back frame
  3) PP with fiber fixed ammest
  4) Fabric seat with high density foam inside
  5) 2.5mm thickness butterfly mechanism with tilt
- 7) 1.0mm thickness 320mm chrome metal base with BIFMA passed 50mm
- PU nylon castors