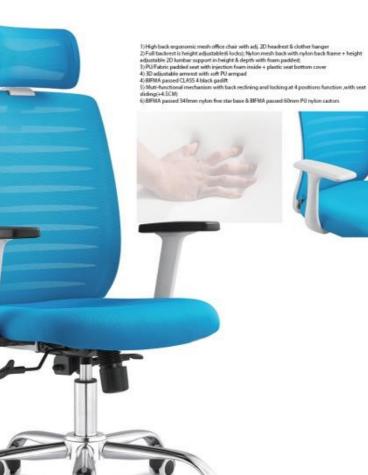

#### HIGH BACK NEW MODEL SWIVEL MESH OFFICE CHAIR

Joy-H(full mesh)

seat sliding on seat plastic

- High back ergonomic meath office chair with 2D headrest in height Bangle adjustable headrest + cloth hanger
   JIBACK Hydro Meth back + black PP with fiber back frame + pedded lumber support adjustable in height-i-4CM/b & depth-i-15CM/b
   SEAT: False padded seat with injection foam inside + plastic seat cover
   ANNEST: SD-ammest with FU ampad
   GASUETE BMP appead CLASS 3, gealth
   GASUETE BMP appead CLASS 3, gealth
   Multi-functional mechanism with back reclining and locking at 4 positions function, with seat salding in 45CM pages CLASS 4.

  7, 150mm aluminum five star base & BEMA passed 60mm PU nyton castors