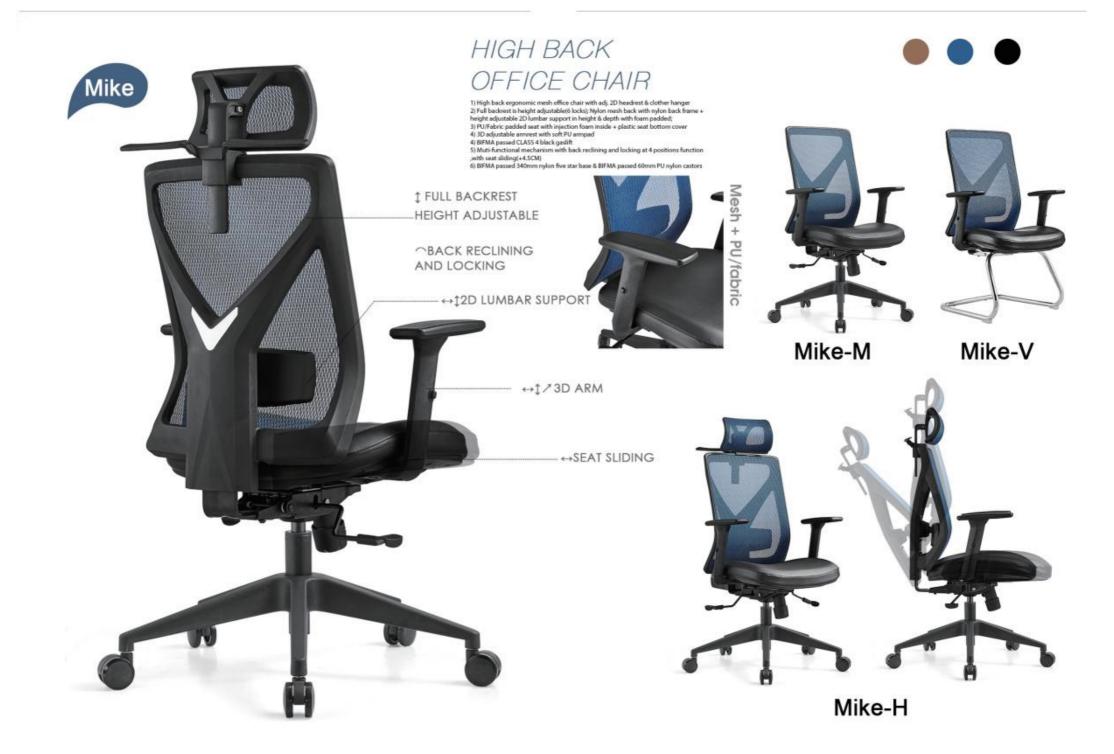

## HIGH BACK NEW MODEL SWIVEL OFFICE CHAIR

Mars-H

Mars-H(3D arm)

Mars-V

Mars-M

- High back ergonomic mesh office chair with adj. 20 headrest & clother hanger
  2) Full backreat is height adjustable(6 locks); Nyfon mesh back with nyfon back frame
  + height adjustable 2D lumbar support in height & depth with foam padded;
  3) PU-flothic padded seat with injection foam inside + piculic seat bottom cover
  4) 30 adjustable amrest with soft PU amrapad
  9 ISRMA passed CLASS 4 block gastiff
  5) Multi-functional mechanism with back reclining and locking at 4 positions function
  with seat sliding(et 4.5CM)
  6) BIFMA passed 340mm nyfon five star base & BIFMA passed 60mm PU nyfon castors