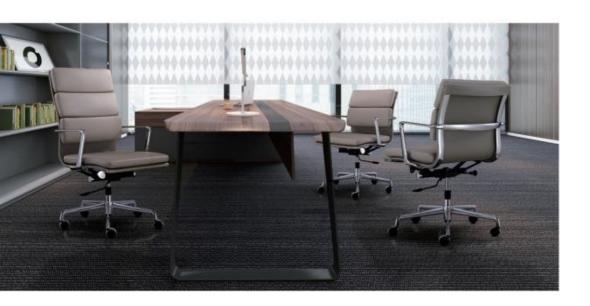

#### **EXECUTIVE CHAIR**

Height adjustment can reduce the burden on the leg muscles and prevent unnatural body posture
The headrest design, S-shaped chair back, lumbar pillow, etc. support the body, which can reduce people's energy consumption
Adjustable function can correct people's sitting posture, reduce the fatigue of people sitting for a long time, thereby reducing the burden on the blood system Roller, no noise, will not scratch the floor