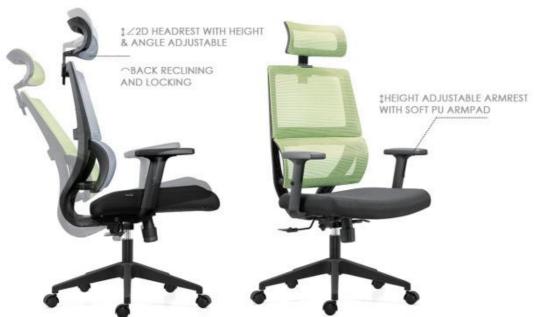

#### HIGH BACK NEW MODEL SWIVEL MESH OFFICE CHAIR

FLEX-M(White nylon)

FLEX-H(White nylon)

seat sliding on seat plastic

FLEX-M(black nylon)

FLEX-V(black nylon)

- 1) High back new model swivel mesh office chair
  2) Mesh back + PP with fiber white back frame + 2D headrest with height & angle adjustable + height adjustable lumbar support
  3) Fabric seat with injection molded foam inside + plastic cover
  4) 3D armrest with soft PU armpad
  5) Muti-functional weight-balance back reclining & 3 positions locking mechanism, with seat sliding on seat plastic.