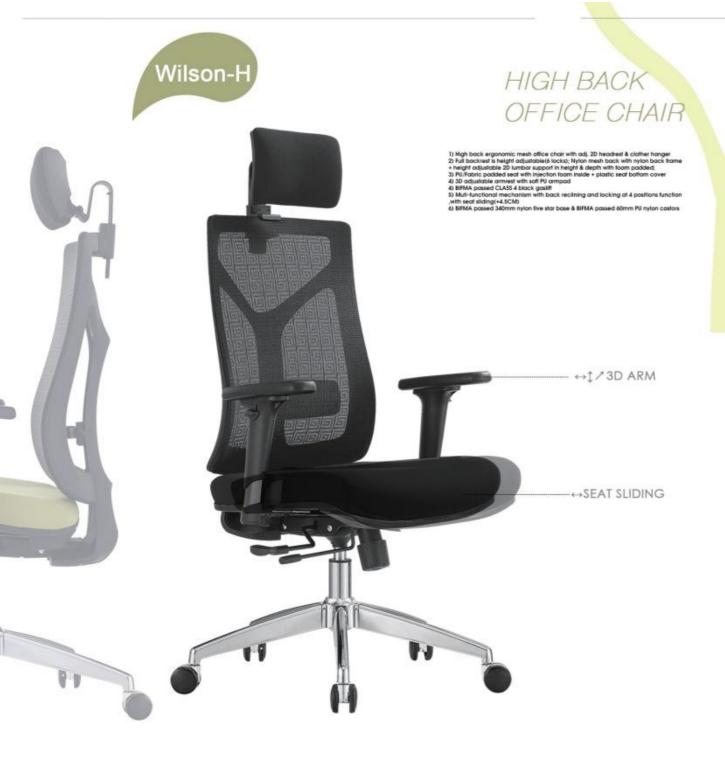

#### Kent-H

Full backrett can be height adjustable; Nylon mesh back with nylon back frame in ergonomic design. Adjustable 2D lumbar support in height & depth.

Wilson-H(3D arm)

Wilson-M(3D arm)

#### OFFICE CHAIR

- High back ergonomic mesh office chair with adj. 2D headrest & clother hanger
   Full backred is height adjustable(6 locks); Nylon mesh back with ryton back trame
   height adjustable 2D lumbar support in height & depth with foom padded.
   PUrfabric padded seat with injection foom inside + plastic seat bottom cover
   4) 30 adjustable ammest with soft P0 ammod
   BiffMA passed CLASS 4 block goalff
   5) Multi-functional mechanism with back realining and locking at 4 positions function
   with seat sitting(4-4,5CM)
   6) BiffMA passed 340mm nylon five star base & BIFMA passed 60mm PU nylon costors

Wilson-V

Wilson-M

Maro-M

Quality warranty: 3 years

Angel-M(White fix arm)

Angel-V(White)

Angel-M<sub>(Fix arm)</sub>

Angel-V<sub>(Adj arm)</sub>