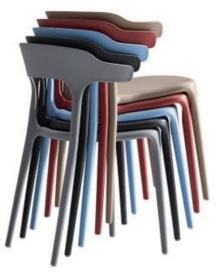

#### PLASTIC CHAIR

Height adjustment can reduce the burden on the leg muscles and prevent unnatural body posture
The headrest design, S-shaped chair back, lumbar pillow, etc. support the body, which can reduce people's energy consumption
Adjustable function can correct people's sitting posture, reduce the fatigue of people sitting for a long time, thereby reducing the burden on the blood system Roller, no noise, will not scratch the floor

T)New material PP badi., seat &legs chair (Stackable) Z)PP colors available @lack/White/Yellow/Red/Green/Orange/Grey/Blue)

1)New material PP back and seat chair 2)Thick solid Beech wooden legs with footpad 3)PP colors available (Black/White/Red/Blue/Grey/Yellow/Orange/Green)