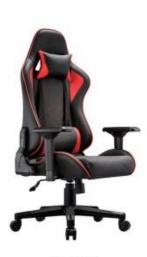

## **GAMING CHAIR**

Height adjustment can reduce the burden on the leg muscles and prevent unnatural body posture
The headrest design, S-shaped chair back, lumbar pillow, etc. support the body, which can reduce people's energy consumption
Adjustable function can correct people's sitting posture, reduce the fatigue of people sitting for a long time, thereby reducing the burden on the blood system Roller, no noise, will not scratch the floor

Knight (Footrest)

Knight (4D armrest)

Knight (2D armrest)

Knight (Adj. armrest )

Knight (Adj. armrest )

Royal (Adj. armrest)

Royal

Royal (2D armrest)

Royal (4D armrest)

Royal (Footrest)

**Elite** 

**Baron** 

Ray

Louis

Star