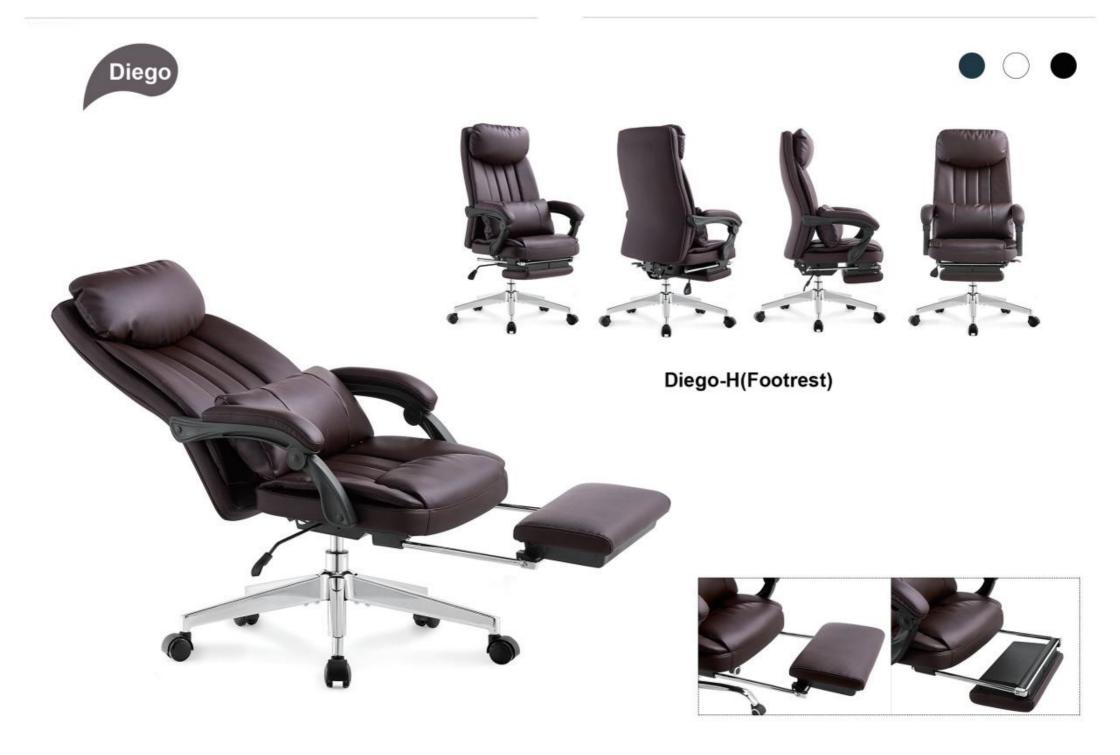

Diego-H

Diego-V

Raven-M

Raven-V

- PU padded back & seat with high density foam inside
   Aluminium armrest with PU armpad
   4 position tilt&lock multi-functional mechanism with BIFMA standard

Dixon-V

Dixon-H