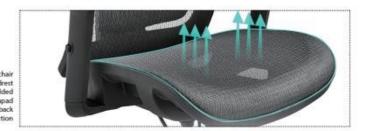

#### COMFORTABLE **ARM SUPPORT**

PU ARMREST CUSHION WITH RESILIENCE TO REDUCE ARM LOAD AND INCREASE COMFORT

ARMREST