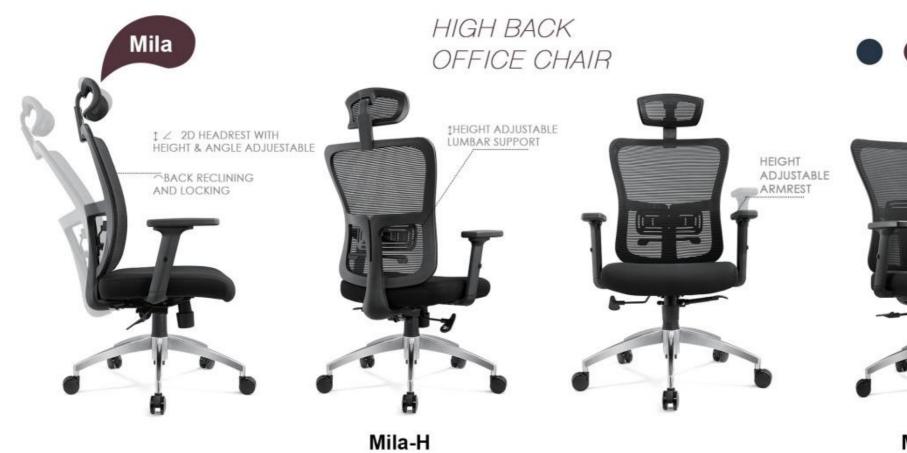

#### **ERGONOMIC CHAIR**

Height adjustment can reduce the burden on the leg muscles and prevent unnatural body posture
The headrest design, S-shaped chair back, lumbar pillow, etc. support the body, which can reduce people's energy consumption
Adjustable function can correct people's sitting posture, reduce the fatigue of people sitting for a long time, thereby reducing the burden on the blood system Roller, no noise, will not scratch the floor