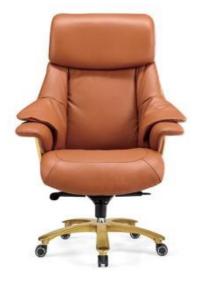

#### **EXECUTIVE CHAIR**

Height adjustment can reduce the burden on the leg muscles and prevent unnatural body posture
The headrest design, S-shaped chair back, lumbar pillow, etc. support the body, which can reduce people's energy consumption
Adjustable function can correct people's sitting posture, reduce the fatigue of people sitting for a long time, thereby reducing the burden on the blood system Roller, no noise, will not scratch the floor