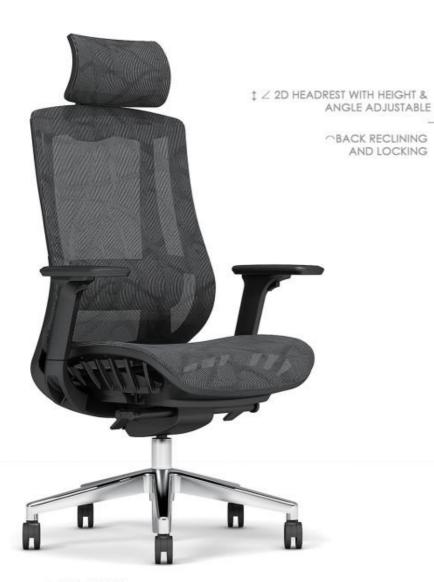

#### HIGH BACK NEW MODEL SWIVEL MESH OFFICE CHAIR

FLEX-M(White nylon)

FLEX-H(White nylon)

seat sliding on seat plastic

FLEX-M(black nylon)

FLEX-V(black nylon)

- 1) High back new model swivel mesh office chair
  2) Mesh back + PP with fiber white back frame + 2D headrest with height & angle adjustable + height adjustable lumbar support
  3) Fabric seat with injection molded foam inside + plastic cover
  4) 3D armrest with soft PU armpad
  5) Muti-functional weight-balance back reclining & 3 positions locking mechanism, with seat sliding on seat plastic.

- 6) BIFMA passed CLASS 3 gaslift
- 7) 350mm chrome metal base with BIFMA passed 60mm PU nylon castors

YAKER-M

YAKER-V