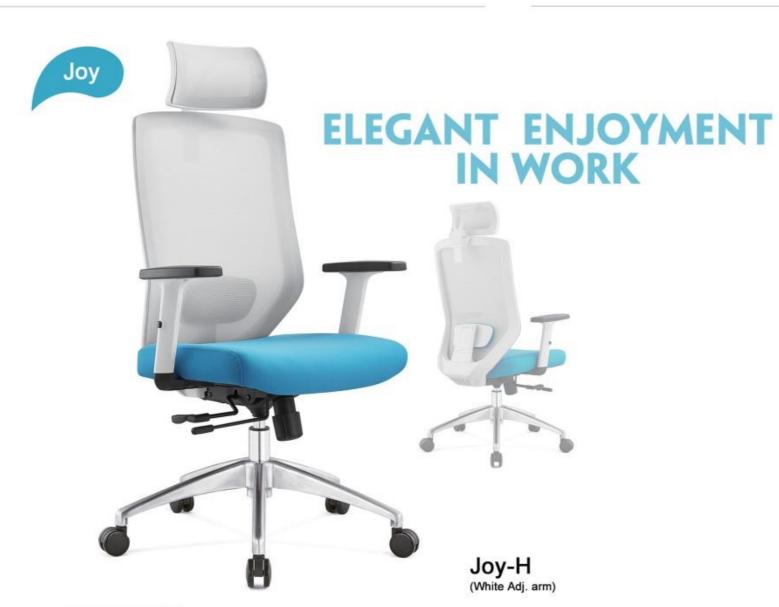

#### Elegant high quality office chair

1) Mid back ergonomic mesh office chair;

2) Mesh back + height adjustable padded lumbar support (+7CM) &

Joy-M (White Adj. arm)

Joy-V (White Adj. arm)

- High back ergonomic mesh office chair with adjustable headrest in height
   BACK: Mesh back + height adjustable padded lumber support (+ 7CM) & black PP with fiber back 2) BACK: Mesh bads - height adjustable padded lambou support in 7CM) & black PP with fiber back frame.

  3) SEAT: Fabric padded seat with high density foam inside;

  4) ARMESTS: Height adjustable armoret with soft PU armpad

  5) GASUFT: BFIMA passed CLASS 3 chrome gualith

  6) MECHANISM Muti-functional mechanism with back redining and locking at 3 positions function

  with seat sliding(+ 4.5CM)

  7) BFIMA passed 55/mm adjustable to the star base & BIFMA passed 66/mm PU nylon castors

  8) Quality warranty: 3 years.

Height adjustable padded lumbar support (+7CM) with seat sliding(+4.5CM)