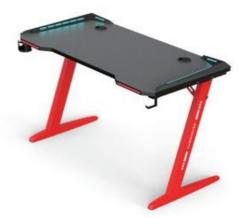

Noel-R5(red)

Noel-R5(black)

100\*60\*73 120\*60\*73 140\*60\*73

Noel-Z8(red)

Noel-Z8(black)

100\*60\*73 120\*60\*73 140\*60\*73