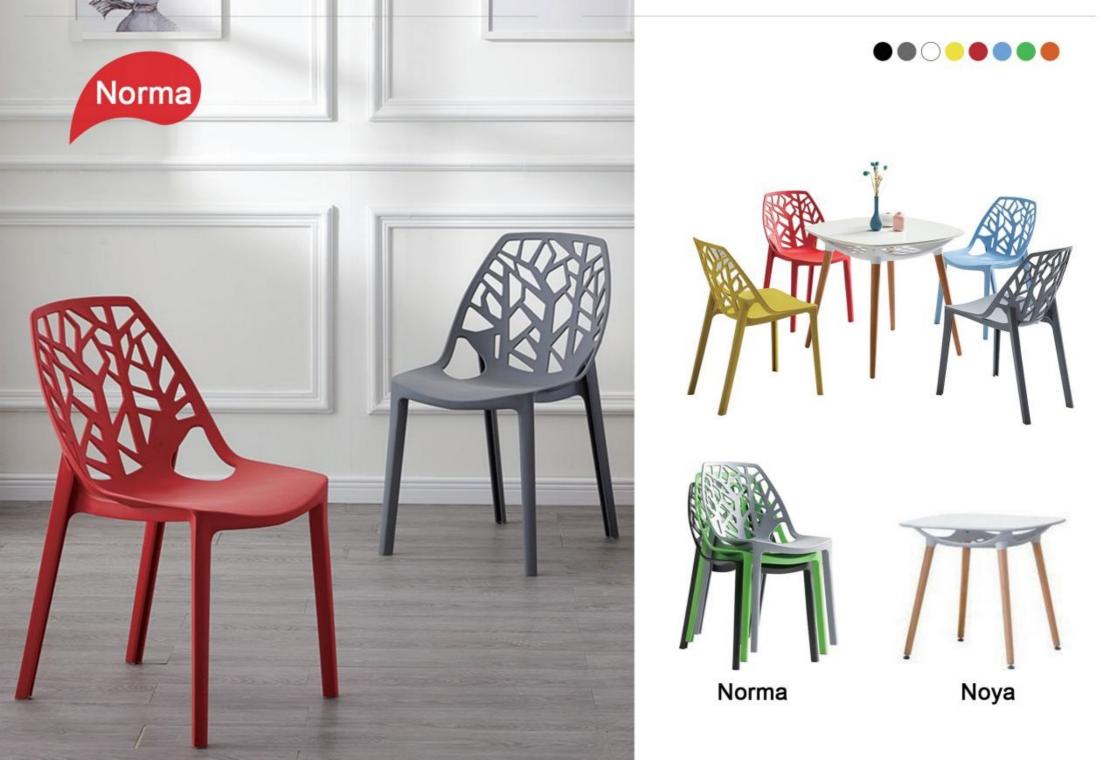

#### PLASTIC CHAIR

Height adjustment can reduce the burden on the leg muscles and prevent unnatural body posture
The headrest design, S-shaped chair back, lumbar pillow, etc. support the body, which can reduce people's energy consumption
Adjustable function can correct people's sitting posture, reduce the fatigue of people sitting for a long time, thereby reducing the burden on the blood system Roller, no noise, will not scratch the floor