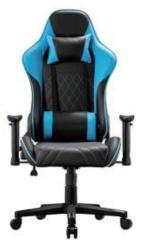

## **GAMING CHAIR**

Height adjustment can reduce the burden on the leg muscles and prevent unnatural body posture
The headrest design, S-shaped chair back, lumbar pillow, etc. support the body, which can reduce people's energy consumption
Adjustable function can correct people's sitting posture, reduce the fatigue of people sitting for a long time, thereby reducing the burden on the blood system Roller, no noise, will not scratch the floor

Knight (Footrest)

Knight (4D armrest)

Knight (2D armrest)

Knight (Adj. armrest )

Knight (Adj. armrest )

Royal (Adj. armrest)

Royal

Royal (2D armrest)

Royal (4D armrest)

Royal (Footrest)

**Elite** 

**Baron** 

Ray

Louis

Star