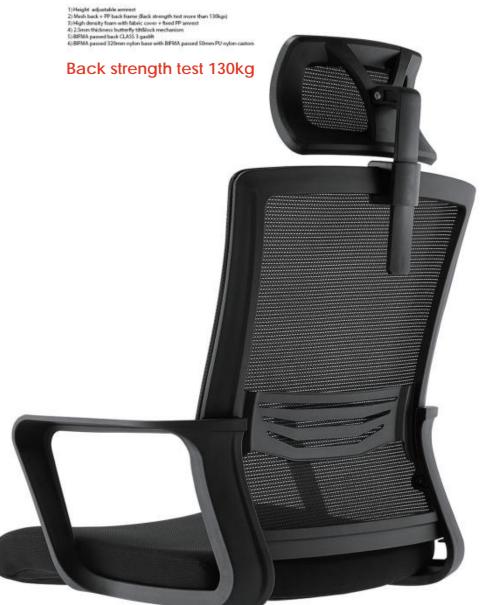

# MID BACK OFFICE CHAIR

6) BIFMA passed 340mm nylon five star base & BIFMA passed 60mm PU nylon castors

Rock-V

Rock-M

Ivy-M

- 1) Hot selling economical new design mesh office chair
  2) Mesh back +PP with fiber back frame
  3) PP with fiber fixed ammest
  4) Fabric seat with high density foam inside
  5) 2.5mm thickness butterfly mechanism with tilt
- 7) 1.0mm thickness 320mm chrome metal base with BIFMA passed 50mm
- PU nylon castors