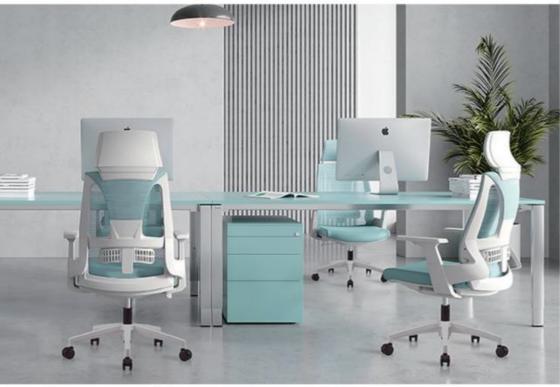

; Nylon mesh back with nylon back trame height adjustable 2D lumbor support in height & depth with form padded; 3) PU/Fabiric padded seat with injection focan inside + plastic seaf bottom cover 4) 3D adjustable armest with soft PU armpad 19 BIRMA passed CLASS & Block gastiff 5) Multi-functional mechanism with back reclaining and locking at 4 positions function, with seat siting(4-4,5CM)
  6) BIRMA passed 340mm nylon five star base & BIFMA passed 60mm PU nylon castors.





Mick-M

Mick-V



Mick-H



Mick-H<sub>(fabric)</sub>



#### HIGH BACK NEW MODEL SWIVEL OFFICE CHAIR















Venus-M

flexible lumbar support



Venus-V

Height adjustable armrest 9cm





Roy-H(Black PP)





Roy-M(Black PP)



Roy-H(White PP)





Roy-M(White PP)







d



Roy

Roy-M<sub>(grey PP)</sub>













Walker-H(Black)

Walker-M(Black)

Walker-V<sub>(Black)</sub>



Luke-H<sub>(3D arm)</sub>



Luke-H<sub>(3D arm+mesh seat)</sub>









FABRIC SEAT WITH INJECTION MOLDED FOAM INSIDE



HEIGHT ADJUSTABLE ARMRES SOFT PU ARMPAD

Colin













#### Colin-H(Black+mesh seat)















Gino-V







Pearl-H<sub>(Mesh seat-Nylon base)</sub>



1) New design high back mesh office chair
2) Full mesh seat & back + height adjustable headrest
with fabric padded
3) Height adjustable armrest with soft PU armpad
4) Multi-functional auto weight mechanism with back
reclining & 3 positions locking function











Will-H(White+Adj. arm)



Will-H(Grey+Adj. arm)

Will-M



Will-H<sub>(White)</sub>

Will-M<sub>(White)</sub>















#### Paco-H





Plastic cover + footrest



Mark