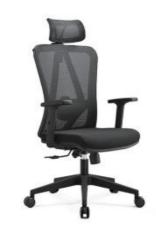

#### **ERGONOMIC CHAIR**

Height adjustment can reduce the burden on the leg muscles and prevent unnatural body posture
The headrest design, S-shaped chair back, lumbar pillow, etc. support the body, which can reduce people's energy consumption
Adjustable function can correct people's sitting posture, reduce the fatigue of people sitting for a long time, thereby reducing the burden on the blood system Roller, no noise, will not scratch the floor