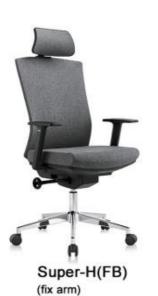

## HIGH BACK SWIVEL MESH OFFICE CHAIR

Super-V (fix arm)

IMOVE-H(Black nylon)

IMOVE-M(Black nylon)

IMOVE-VA(Black nylon)

IMOVE-VB(Black nylon)

2D lumbar support (5CM height adj. & 3CM depth adj.)