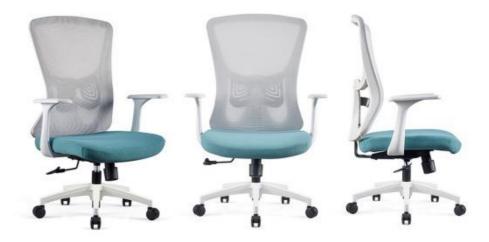

#### HIGH BACK NEW MODEL SWIVEL OFFICE CHAIR

Venus-M

flexible lumbar support

Venus-V

Height adjustable armrest 9cm

Roy-H(Black PP)

Roy-M(Black PP)

Roy-H(White PP)

Roy-M(White PP)

d

Roy

Roy-M<sub>(grey PP)</sub>

Walker-H(Black)

Walker-M(Black)

Walker-V<sub>(Black)</sub>

Luke-H<sub>(3D arm)</sub>