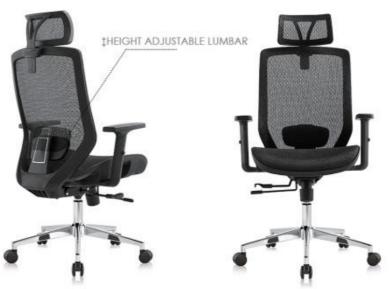

#### HIGH BACK NEW MODEL SWIVEL MESH OFFICE CHAIR

Joy-H(full mesh)

seat sliding on seat plastic

- High back ergonomic meath office chair with 2D headrest in height Bangle adjustable headrest + cloth hanger
   JIBACK Hydro Meth back + black PP with fiber back frame + pedded lumber support adjustable in height-i-4CM/b & depth-i-15CM/b
   SEAT: False padded seat with injection foam inside + plastic seat cover
   ANNEST: SD-ammest with FU ampad
   GASUETE BMP appead CLASS 3, gealth
   GASUETE BMP appead CLASS 3, gealth
   Multi-functional mechanism with back reclining and locking at 4 positions function, with seat salding in 45CM pages CLASS 4.

  7, 150mm aluminum five star base & BEMA passed 60mm PU nyton castors