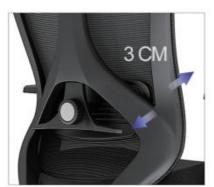

## 3D elastic waist support

Follow your waist activity automatically adjust to your body shape

Mike-M

Mike-V

2D lumbar support (5CM height adj. & 3CM depth adj.)

Mike-M

Mike-V

2D lumbar support (5CM height adj. & 3CM depth adj.)