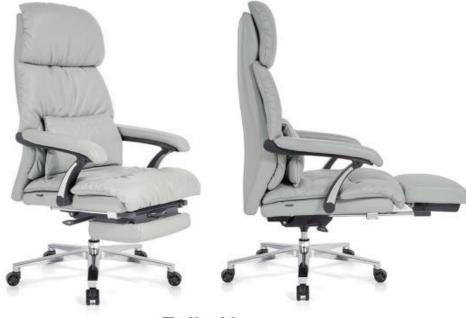

#### **EXECUTIVE CHAIR**

Height adjustment can reduce the burden on the leg muscles and prevent unnatural body posture
The headrest design, S-shaped chair back, lumbar pillow, etc. support the body, which can reduce people's energy consumption
Adjustable function can correct people's sitting posture, reduce the fatigue of people sitting for a long time, thereby reducing the burden on the blood system Roller, no noise, will not scratch the floor