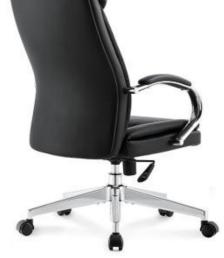

#### **EXECUTIVE CHAIR**

Height adjustment can reduce the burden on the leg muscles and prevent unnatural body posture
The headrest design, S-shaped chair back, lumbar pillow, etc. support the body, which can reduce people's energy consumption
Adjustable function can correct people's sitting posture, reduce the fatigue of people sitting for a long time, thereby reducing the burden on the blood system Roller, no noise, will not scratch the floor