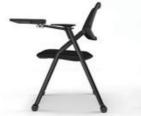

Palo (wheels)

Palo (writing pad)

Palo (writing pad+wheels)

Lemon(Red)
Seat: Pure form
Arment Foldacie

2 A

Lemon(Orange)

Seat: Pure foam Armrest: Foldsbie

Lemon(WB)