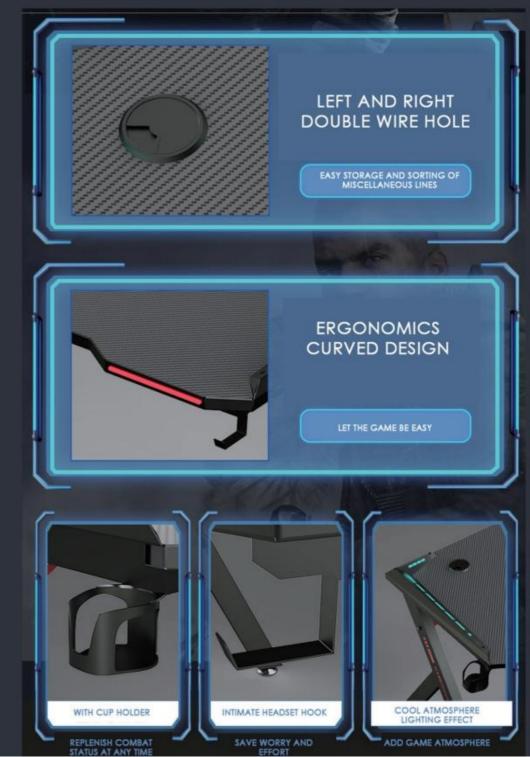

## **GAMING TABLES**

Height adjustment can reduce the burden on the leg muscles and prevent unnatural body posture
The headrest design, S-shaped chair back, lumbar pillow, etc. support the body, which can reduce people's energy consumption
Adjustable function can correct people's sitting posture, reduce the fatigue of people sitting for a long time, thereby reducing the burden on the blood system Roller, no noise, will not scratch the floor