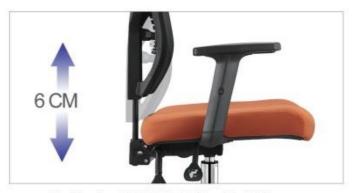

  with seat sliding(+ 4.5CM)

  7) BFIMA passed 55/mm adjustable to the star base & BIFMA passed 66/mm PU nylon castors

  8) Quality warranty: 3 years.

Height adjustable padded lumbar support (+7CM) with seat sliding(+4.5CM)