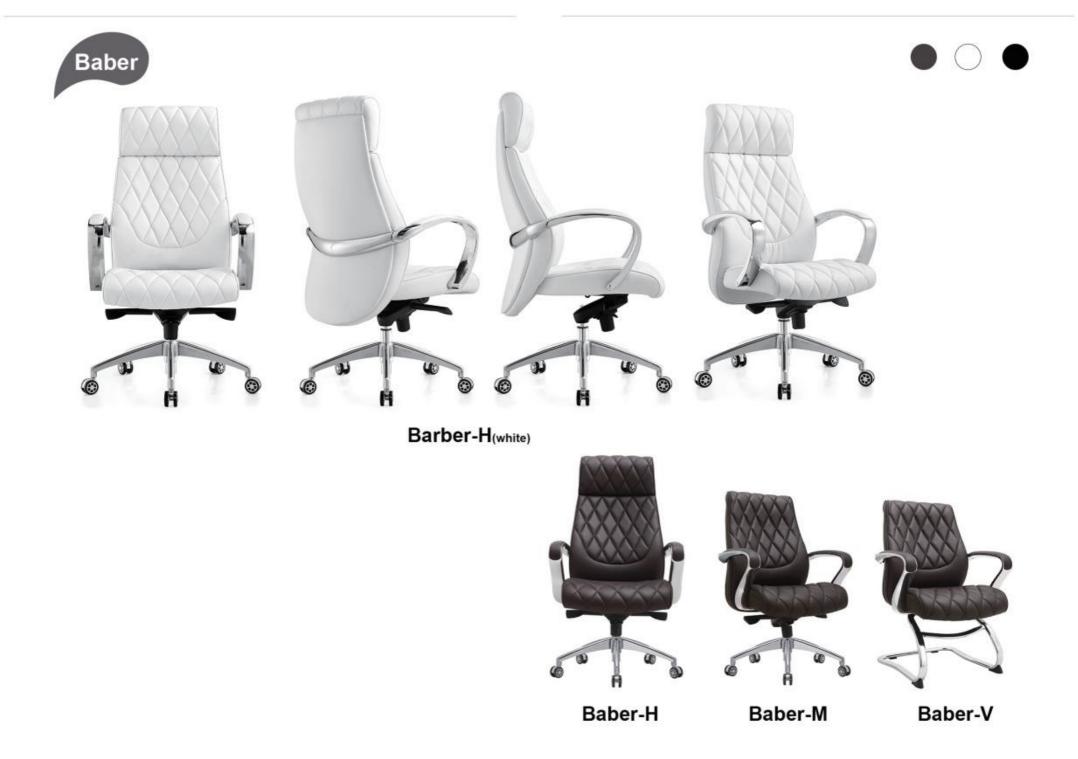

DOWN FUNCTION, SEAT WITH BOTTON CAN HANDLE BACK RECLINING AND 180 DEGREE POSITION LOCKING FUNCTION + FOOTREST
- 5) BIFMA PASSED CLASS 3 GASLIFT
- 6) 350MM CHROME BASE WITH BIFMA PASSED 60MM PU NYLON CASTORS



NOLL-H(PU)

seat with botton can handle back reclining and 180 degree position locking function + footrest

#### **EXECUTIVE CHAIR**

Height adjustment can reduce the burden on the leg muscles and prevent unnatural body posture
The headrest design, S-shaped chair back, lumbar pillow, etc. support the body, which can reduce people's energy consumption
Adjustable function can correct people's sitting posture, reduce the fatigue of people sitting for a long time, thereby reducing the burden on the blood system Roller, no noise, will not scratch the floor











Diego-H



Diego-V











Raven-M

Raven-V





- PU padded back & seat with high density foam inside
   Aluminium armrest with PU armpad
   4 position tilt&lock multi-functional mechanism with BIFMA standard









Dixon-V



Dixon-H

- PU padded back & seat with high density foam inside
   Aluminium armrest with PU armpad
   4 position tilt&lock multi-functional mechanism with BIFMA standard





Edwin-H



3D armrest















Elvis-H



Bailey-H<sub>(white)</sub>



Bailey-M(white)



Bailey-H

Bailey-M









Omar-V







Omar-V



- Omar-H

  1) High back PU boss office executive chair
  2) Wooden back & seat with PU cover, high density foam inside & armrest
  3) Good quality plane mechanism with tilt & lock function
  4) BIFMA passed CLASS 3 gaslift







Samson-M



Samson-V







Borg