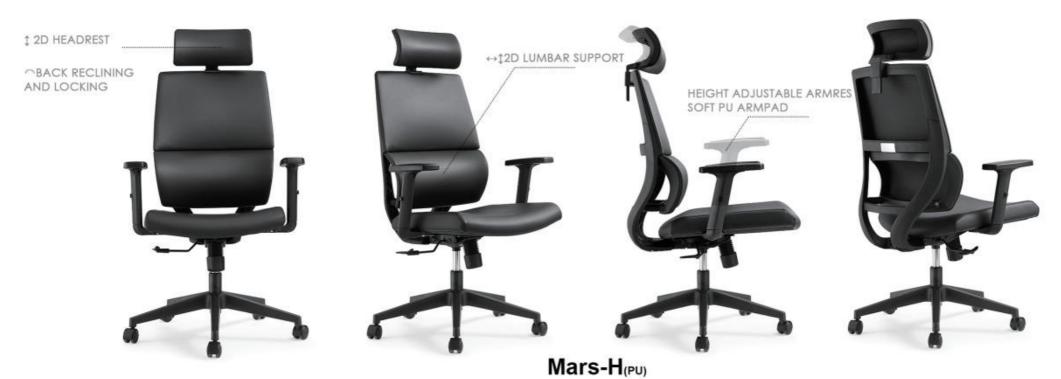

## HIGH BACK NEW MODEL SWIVEL OFFICE CHAIR

Mars-H

Mars-H(3D arm)

Mars-V

Mars-M

- High back ergonomic mesh office chair with adj. 20 headrest & clother hanger
  2) Full backreat is height adjustable(6 locks); Nyfon mesh back with nyfon back frame
  + height adjustable 2D lumbar support in height & depth with foam padded;
  3) PU-flothic padded seat with injection foam inside + piculic seat bottom cover
  4) 30 adjustable amrest with soft PU amrapad
  9 ISRMA passed CLASS 4 block gastiff
  5) Multi-functional mechanism with back reclining and locking at 4 positions function
  with seat sliding(et 4.5CM)
  6) BIFMA passed 340mm nyfon five star base & BIFMA passed 60mm PU nyfon castors