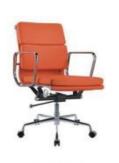

iff + multi-functional mechanism with back reclining 8.
- Tockling of 4 positions function

  3) 350mm chrome metal base with BIFMA passed 60mm PU nylon castors,no noise & no harm to floor.



Max-V





Max-H

#### **EAMES CHAIR**

Height adjustment can reduce the burden on the leg muscles and prevent unnatural body posture. The headrest design, S-shaped chair back, lumbar pillow, etc. support the body, which can reduce people's energy consumption. Adjustable function can correct people's sitting posture, reduce the fatigue of people sitting for a long time, thereby reducing the burden on the blood system Roller, no noise, will not scratch the floor.























N985A-1H+D06

N985C-1

N985B-1

N985B-1+D06

N985D-1











N985A-2+D06

N985A-2J

N985B-2

N985C-2





















N985A-51

N985B-51

N985A-5

N985B-5

N985D-5









#### TRAINING CHAIR

Height adjustment can reduce the burden on the leg muscles and prevent unnatural body posture
The headrest design. S-shaped chair back, lumbar pillow, etc. support the body, which can reduce people's energy consumption
Adjustable function can correct people's sitting posture, reduce the fatigue of people sitting for a long time, thereby reducing the burden on the blood system Roller, no noise, will not scratch the floor













Palo (wheels)



Palo (writing pad)







Palo (writing pad+wheels)



Lemon(Red)
Seat: Pure form
Arment Foldacie



2 A



Lemon(Orange)

Seat: Pure foam Armrest: Foldsbie





Lemon(WB)

Seat: Pure form Ammest: Foldable Writing Beard: Adjustable





Seab Fure form Ammest Fol