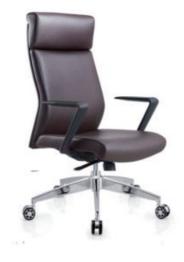

#### **ERGONOMIC CHAIR**

Height adjustment can reduce the burden on the leg muscles and prevent unnatural body posture
The headrest design, S-shaped chair back, lumbar pillow, etc. support the body, which can reduce people's energy consumption
Adjustable function can correct people's sitting posture, reduce the fatigue of people sitting for a long time, thereby reducing the burden on the blood system Roller, no noise, will not scratch the floor