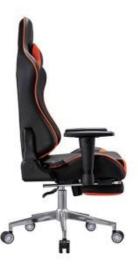

## **GAMING CHAIR**

Height adjustment can reduce the burden on the leg muscles and prevent unnatural body posture
The headrest design, S-shaped chair back, lumbar pillow, etc. support the body, which can reduce people's energy consumption
Adjustable function can correct people's sitting posture, reduce the fatigue of people sitting for a long time, thereby reducing the burden on the blood system Roller, no noise, will not scratch the floor

Knight (Footrest)

Knight (4D armrest)

Knight (2D armrest)

Knight (Adj. armrest )

Knight (Adj. armrest )

Royal (Adj. armrest)

Royal

Royal (2D armrest)

Royal (4D armrest)

Royal (Footrest)

**Elite** 

**Baron** 

Ray

Louis

Star