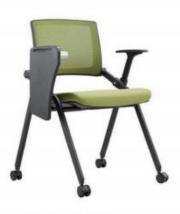

Palo (wheels)

Palo (writing pad)

Palo (writing pad+wheels)

Lemon(Red)
Seat: Pure form
Arment Foldacie

2 A

Lemon(Orange)

Seat: Pure foam Armrest: Foldsbie

Lemon(WB)

Seat: Pure form Ammest: Foldable Writing Beard: Adjustable

Seab Fure form Ammest Foliable