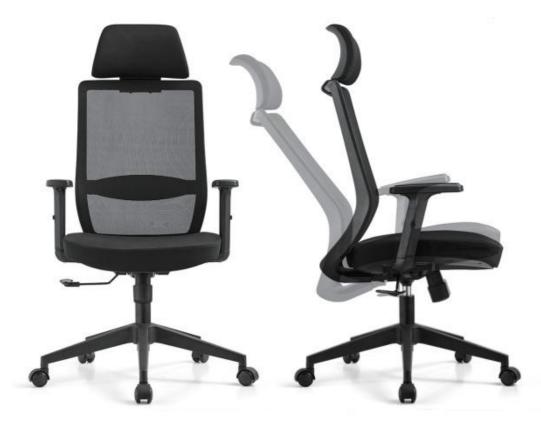

Owen-H

- 1) High back ergonomic mesh office chair with adj. 2D headrest & clother hanger 29 Full backwell is height adjustable(6) locks); Nylon mesh back with nylon back trame height adjustable 2D lumbor support in height & depth with form padded; 3) PU/Fabiric padded seat with injection focan inside + plastic seaf bottom cover 4) 3D adjustable armest with soft PU armpad 19 BIRMA passed CLASS & Block gastiff 5) Multi-functional mechanism with back reclaining and locking at 4 positions function, with seat siting(4-4,5CM)
  6) BIRMA passed 340mm nylon five star base & BIFMA passed 60mm PU nylon castors.