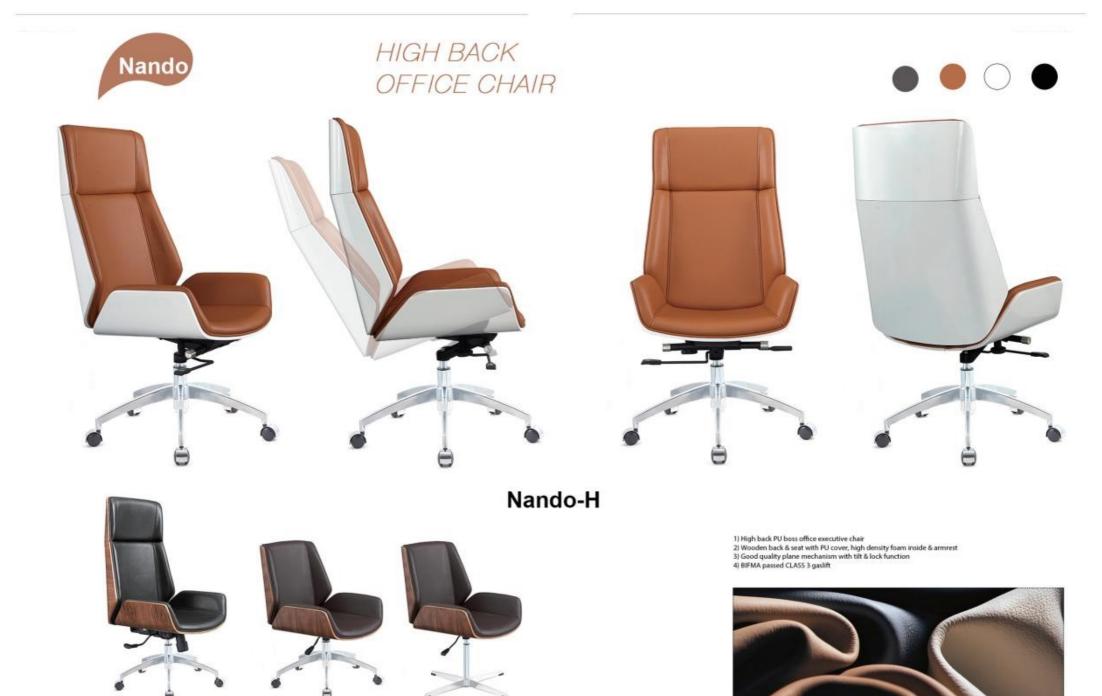

Lenny-M<sub>(Adj. arm)</sub>

BIFMA passed CLASS 3 chrome gaslift

2.5mm thickness butterfly tilt & lock mechanism

Patti<sub>(mesh-NY)</sub>

Patti<sub>(mesh)</sub>

1) High back PU boss office executive chair Wooden back & seat with PU cover, high density foam inside & armrest 3) Good quality plane mechanism with tilt & lock 4) BIFMA passed CLASS 3 gaslift

- High back PU boss office executive chair
   Wooden back & seat with PU cover, high density foam inside & armrest
   Good quality plane mechanism with tilt & lock function
   BIFMA passed CLASS 3 gaslift