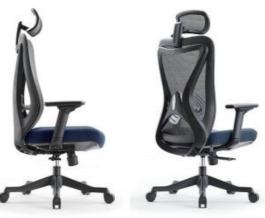

#### **ERGONOMIC CHAIR**

Height adjustment can reduce the burden on the leg muscles and prevent unnatural body posture
The headrest design, S-shaped chair back, lumbar pillow, etc. support the body, which can reduce people's energy consumption
Adjustable function can correct people's sitting posture, reduce the fatigue of people sitting for a long time, thereby reducing the burden on the blood system Roller, no noise, will not scratch the floor