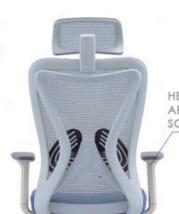

#### 3D elastic waist support

Follow your waist activity automatically adjust to your body shape

## 3D elastic waist support

Follow your waist activity automatically adjust to your body shape

Mike-M

Mike-V

2D lumbar support (5CM height adj. & 3CM depth adj.)

Mike-M

Mike-V

2D lumbar support (5CM height adj. & 3CM depth adj.)