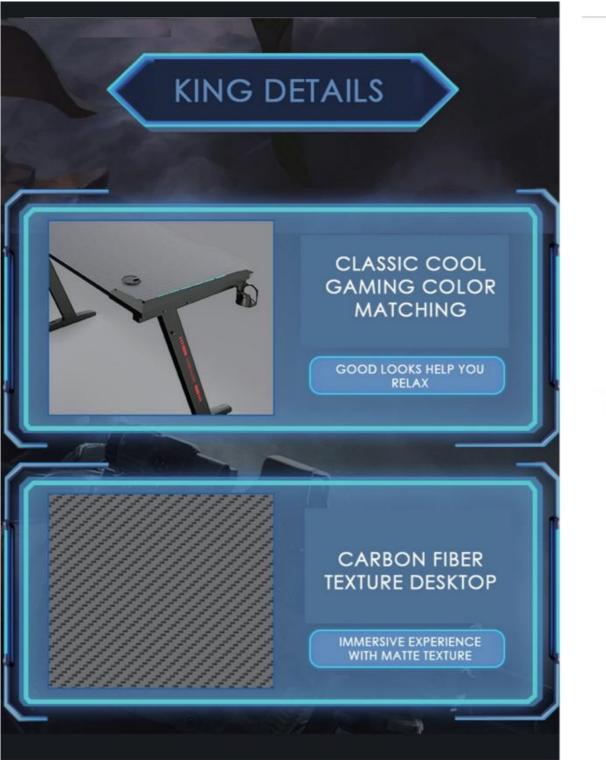

## **GAMING TABLES**

Height adjustment can reduce the burden on the leg muscles and prevent unnatural body posture
The headrest design, S-shaped chair back, lumbar pillow, etc. support the body, which can reduce people's energy consumption
Adjustable function can correct people's sitting posture, reduce the fatigue of people sitting for a long time, thereby reducing the burden on the blood system Roller, no noise, will not scratch the floor