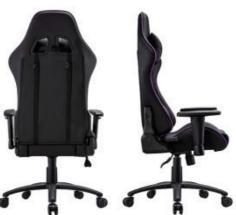

## **GAMING CHAIR**

Height adjustment can reduce the burden on the leg muscles and prevent unnatural body posture
The headrest design, S-shaped chair back, lumbar pillow, etc. support the body, which can reduce people's energy consumption
Adjustable function can correct people's sitting posture, reduce the fatigue of people sitting for a long time, thereby reducing the burden on the blood system Roller, no noise, will not scratch the floor