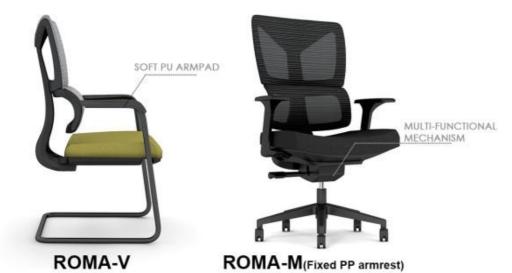

#### HIGH BACK SWIVEL MESH OFFICE CHAIR

Roma-H

Roma-V

FACTORY OWN DESIGH 4D ARMREST WITH SOFT PU ARMPAD

#### HIGH BACK NEW MODEL SWIVEL MESH OFFICE CHAIR

ROMA-H(Fixed PP armrest)

ROMA-H(3D ARMREST)

Separate waist design

VENON-H(white PP)

VENON-M(white PP)

- 1) High back new model swivel mesh office chair
- 2) Mesh back + white PP with fiber back frame + 2D headrest with height & angle adjustable + height adjustable lumbar support
- 3) Fabric padded seat with molded foam + plastic cover
- 4) Fixed PP with fiber white armrest
- 5) Multi-function mechanism with back reclining & one position locking function
- 6) BIFMA passed CLASS 3 gaslift
- 7) 340mm Aluminum base & BIFMA passed 60MM nylon cas-