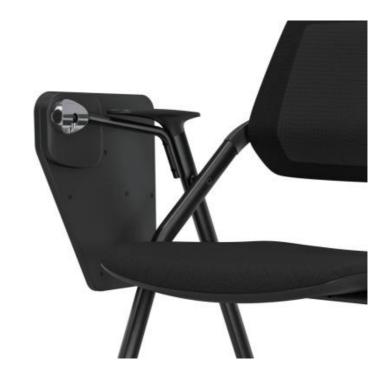

Palo (wheels)

Palo (writing pad)

Palo (writing pad+wheels)

Lemon(Red)
Seat: Pure form
Arment Foldacie

2 A

Lemon(Orange)

Seat: Pure foam Armrest: Foldsbie

Lemon(WB)

Seat: Pure form Ammest: Foldable Writing Beard: Adjustable

Seab Fure form Ammest Foliable