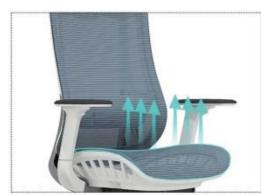

#### HIGH BACK NEW MODEL SWIVEL MESH OFFICE CHAIR

FLEX-M(White nylon)

FLEX-H(White nylon)

seat sliding on seat plastic

FLEX-M(black nylon)

FLEX-V(black nylon)

- 1) High back new model swivel mesh office chair
  2) Mesh back + PP with fiber white back frame + 2D headrest with height & angle adjustable + height adjustable lumbar support
  3) Fabric seat with injection molded foam inside + plastic cover
  4) 3D armrest with soft PU armpad
  5) Muti-functional weight-balance back reclining & 3 positions locking mechanism, with seat sliding on seat plastic.