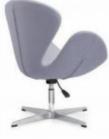

#### LOUNGE CHAIR

Height adjustment can reduce the burden on the leg muscles and prevent unnatural body posture. The headrest design, S-shaped chair back, lumbar pillow, etc. support the body, which can reduce people's energy consumption. Adjustable function can correct people's sitting posture, reduce the fatigue of people sitting for a long time, thereby reducing the burden on the blood system Roller, no noise, will not scratch the floor.

Laura(Grey)

Seat Injection form Mechanism: Simple height adj

Laura(Red)

Swit hjodion form Mechanisms Shiple height adj

Laura(Black)

Seat hjecton form Mechanism Simple height ad

Being nature, practical, and comfortable, the adjustable backs can be adjusted freely. They are necessity for office.