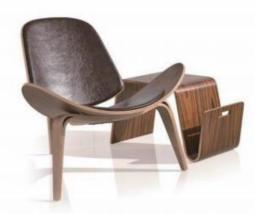

#### LOUNGE CHAIR

Height adjustment can reduce the burden on the leg muscles and prevent unnatural body posture. The headrest design, S-shaped chair back, lumbar pillow, etc. support the body, which can reduce people's energy consumption. Adjustable function can correct people's sitting posture, reduce the fatigue of people sitting for a long time, thereby reducing the burden on the blood system Roller, no noise, will not scratch the floor.

Laura(Grey)

Seat Injection form Mechanism: Simple height adj

Laura(Red)

Swit hjodion form Mechanisms Shiple height adj

Laura(Black)

Seat hjecton form Mechanism Simple height ad

Being nature, practical, and comfortable, the adjustable backs can be adjusted freely. They are necessity for office.