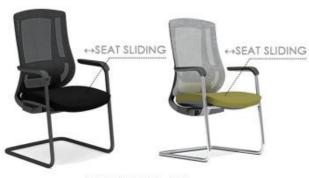

  with seat sliding(+ 4.5CM)

  7) BFIMA passed 55/mm adjustable to the star base & BIFMA passed 66/mm PU nylon castors

  8) Quality warranty: 3 years.

Height adjustable padded lumbar support (+7CM) with seat sliding(+4.5CM)