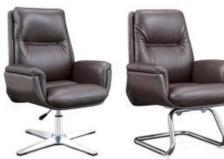

Win-V





Rabi-H



Rabi-H













Rick-H







Rick-V



















Felix-H



Felix-V

- High back PU boss office executive chair
   Wooden back & seat with PU cover, high density foam inside & armrest
   Good quality plane mechanism with tift & lock function
   BIFMA passed CLASS 3 gaslift











1) Executive office high back PU office chair
 2) PU padded seat & back with high density foam inside
 3) Black hard PP reclining armrest, PU padded armpad with foam inside











Otto-H





- High back executive office reclining chair
   PU padded seat & back with high density foam inside
   PU padded fixed armrest
   3) PU padded fixed armrest
   4) 3.0mm multi-functional mechanism with back reclining & locking at any positions function, with footrest









Oliver-H



Oliver-V



Oliver-M





High back PU boss office executive chair
 Wooden back & seat with PU cover, high density foam inside & armrest
 Good quality plane mechanism with tilt & lock function
 ## BIFMA passed CLASS 3 gaslift



## HIGH BACK OFFICE CHAIR













- High back PU boss office executive chair
   Wooden back & seat with PU cover, high density foam inside & armrest
   Sood quality plane mechanism with tilt & lock function
   BIFMA passed CLASS 3 gaslift



Otis-H

# HIGH BACK

















Odom-M



Odom-V



- Mid back PU executive manager chair
   PU padded seat & back with high density foam inside
   Shixed chrome metal armrest with soft PU ampad
   Plane mechanism with till & lock function





## EXECUTIVE OFFICE CHAIR







Oleg-M



- PU padded back & seat with