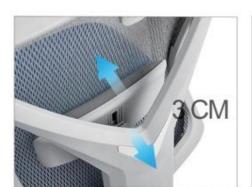

## 3D elastic waist support

Follow your waist activity automatically adjust to your body shape

Mike-M

Mike-V

2D lumbar support (5CM height adj. & 3CM depth adj.)

Mike-M

Mike-V

2D lumbar support (5CM height adj. & 3CM depth adj.)