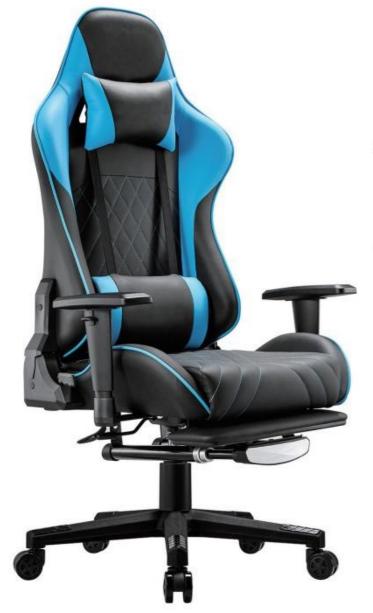

## **GAMING CHAIR**

Height adjustment can reduce the burden on the leg muscles and prevent unnatural body posture
The headrest design, S-shaped chair back, lumbar pillow, etc. support the body, which can reduce people's energy consumption
Adjustable function can correct people's sitting posture, reduce the fatigue of people sitting for a long time, thereby reducing the burden on the blood system Roller, no noise, will not scratch the floor

Knight (Footrest)

Knight (4D armrest)

Knight (2D armrest)

Knight (Adj. armrest )

Knight (Adj. armrest )

Royal (Adj. armrest)

Royal

Royal (2D armrest)

Royal (4D armrest)

Royal (Footrest)

**Elite** 

**Baron** 

Ray

Louis

Star