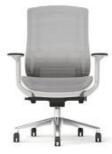

#### HIGH BACK NEW MODEL SWIVEL MESH OFFICE CHAIR

FLEX-M(White nylon)

FLEX-H(White nylon)

seat sliding on seat plastic

FLEX-M(black nylon)

FLEX-V(black nylon)

- 1) High back new model swivel mesh office chair
  2) Mesh back + PP with fiber white back frame + 2D headrest with height & angle adjustable + height adjustable lumbar support
  3) Fabric seat with injection molded foam inside + plastic cover
  4) 3D armrest with soft PU armpad
  5) Muti-functional weight-balance back reclining & 3 positions locking mechanism, with seat sliding on seat plastic.