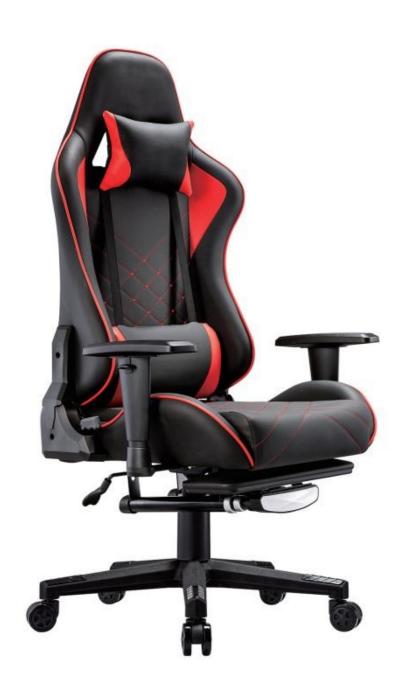

## **GAMING CHAIR**

Height adjustment can reduce the burden on the leg muscles and prevent unnatural body posture
The headrest design, S-shaped chair back, lumbar pillow, etc. support the body, which can reduce people's energy consumption
Adjustable function can correct people's sitting posture, reduce the fatigue of people sitting for a long time, thereby reducing the burden on the blood system Roller, no noise, will not scratch the floor

Knight (Footrest)

Knight (4D armrest)

Knight (2D armrest)

Knight (Adj. armrest )

Knight (Adj. armrest )

Royal (Adj. armrest)

Royal

Royal (2D armrest)

Royal (4D armrest)

Royal (Footrest)

**Elite** 

**Baron** 

Ray

Louis

Star