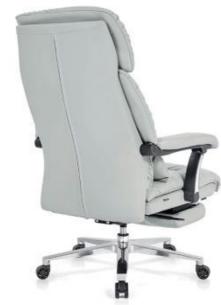

#### **EXECUTIVE CHAIR**

Height adjustment can reduce the burden on the leg muscles and prevent unnatural body posture
The headrest design, S-shaped chair back, lumbar pillow, etc. support the body, which can reduce people's energy consumption
Adjustable function can correct people's sitting posture, reduce the fatigue of people sitting for a long time, thereby reducing the burden on the blood system Roller, no noise, will not scratch the floor