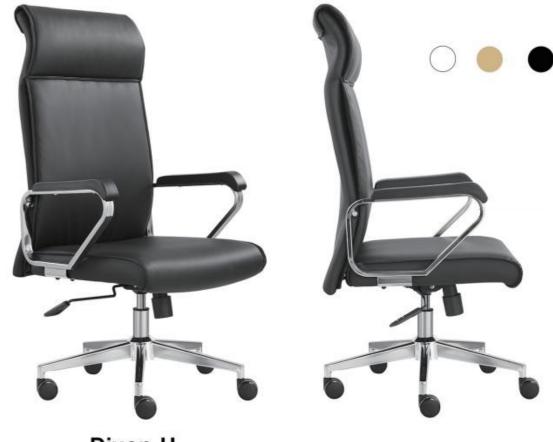

Diego-H

Diego-V

Raven-M

Raven-V

- PU padded back & seat with high density foam inside
   Aluminium armrest with PU armpad
   4 position tilt&lock multi-functional mechanism with BIFMA standard

Dixon-V

Dixon-H

- PU padded back & seat with high density foam inside
   Aluminium armrest with PU armpad
   4 position tilt&lock multi-functional mechanism with BIFMA standard

Edwin-H

3D armrest

Elvis-H

Bailey-H<sub>(white)</sub>