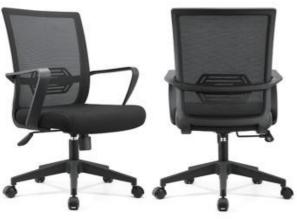

# MID BACK OFFICE CHAIR

6) BIFMA passed 340mm nylon five star base & BIFMA passed 60mm PU nylon castors

Rock-V

Rock-M

Ivy-M

- 1) Hot selling economical new design mesh office chair
  2) Mesh back +PP with fiber back frame
  3) PP with fiber fixed ammest
  4) Fabric seat with high density foam inside
  5) 2.5mm thickness butterfly mechanism with tilt
- 7) 1.0mm thickness 320mm chrome metal base with BIFMA passed 50mm
- PU nylon castors