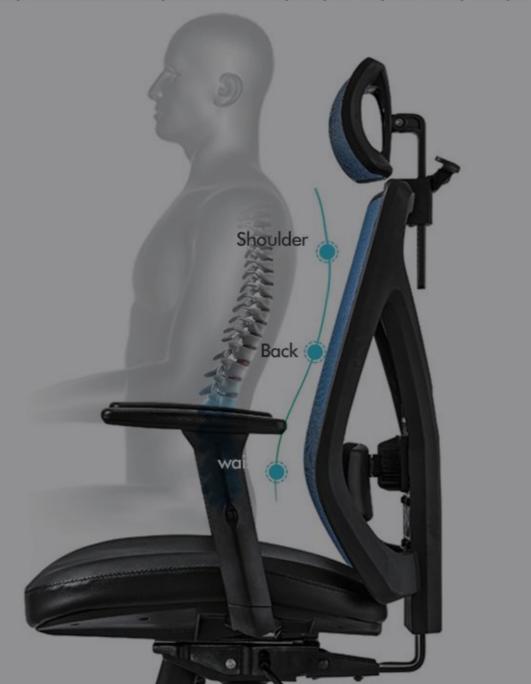

#### **ERGONOMIC CHAIR**

Height adjustment can reduce the burden on the leg muscles and prevent unnatural body posture
The headrest design, S-shaped chair back, lumbar pillow, etc. support the body, which can reduce people's energy consumption
Adjustable function can correct people's sitting posture, reduce the fatigue of people sitting for a long time, thereby reducing the burden on the blood system Roller, no noise, will not scratch the floor