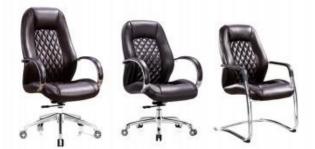

#### **EXECUTIVE CHAIR**

Height adjustment can reduce the burden on the leg muscles and prevent unnatural body posture
The headrest design, S-shaped chair back, lumbar pillow, etc. support the body, which can reduce people's energy consumption
Adjustable function can correct people's sitting posture, reduce the fatigue of people sitting for a long time, thereby reducing the burden on the blood system Roller, no noise, will not scratch the floor