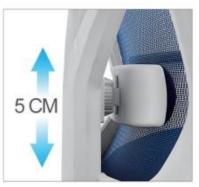

## 3D elastic waist support

Follow your waist activity automatically adjust to your body shape

Mike-M

Mike-V

2D lumbar support (5CM height adj. & 3CM depth adj.)

Mike-M

Mike-V

2D lumbar support (5CM height adj. & 3CM depth adj.)

## HIGH BACK SWIVEL MESH OFFICE CHAIR

Super-V (fix arm)

IMOVE-H(Black nylon)

IMOVE-M(Black nylon)

IMOVE-VA(Black nylon)

IMOVE-VB(Black nylon)

2D lumbar support (5CM height adj. & 3CM depth adj.)