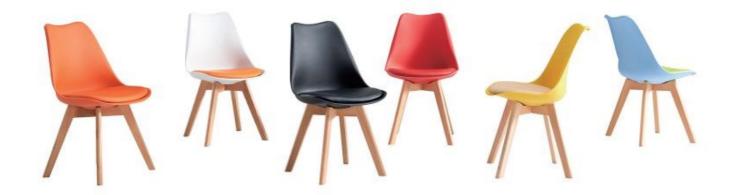

T)New material PP badi., seat &legs chair (Stackable) Z)PP colors available @lack/White/Yellow/Red/Green/Orange/Grey/Blue)

1)New material PP back and seat chair 2)Thick solid Beech wooden legs with footpad 3)PP colors available (Black/White/Red/Blue/Grey/Yellow/Orange/Green)