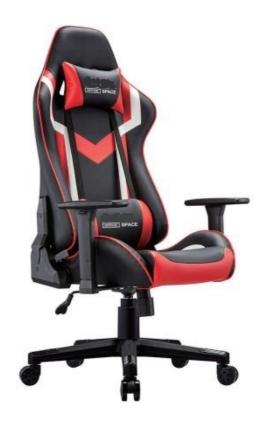

## **GAMING CHAIR**

Height adjustment can reduce the burden on the leg muscles and prevent unnatural body posture
The headrest design, S-shaped chair back, lumbar pillow, etc. support the body, which can reduce people's energy consumption
Adjustable function can correct people's sitting posture, reduce the fatigue of people sitting for a long time, thereby reducing the burden on the blood system Roller, no noise, will not scratch the floor

Royal (4D armrest)

Royal (Footrest)

**Elite** 

**Baron** 

Ray

Louis

Star