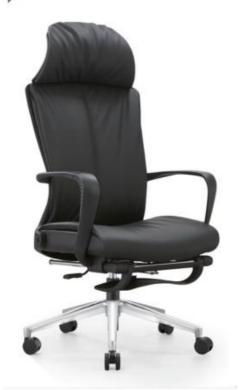

Lenny-M<sub>(Adj. arm)</sub>

BIFMA passed CLASS 3 chrome gaslift

2.5mm thickness butterfly tilt & lock mechanism

Patti<sub>(mesh-NY)</sub>

Patti<sub>(mesh)</sub>

1) High back PU boss office executive chair Wooden back & seat with PU cover, high density foam inside & armrest 3) Good quality plane mechanism with tilt & lock 4) BIFMA passed CLASS 3 gaslift

- High back PU boss office executive chair
   Wooden back & seat with PU cover, high density foam inside & armrest
   Good quality plane mechanism with tilt & lock function
   BIFMA passed CLASS 3 gaslift