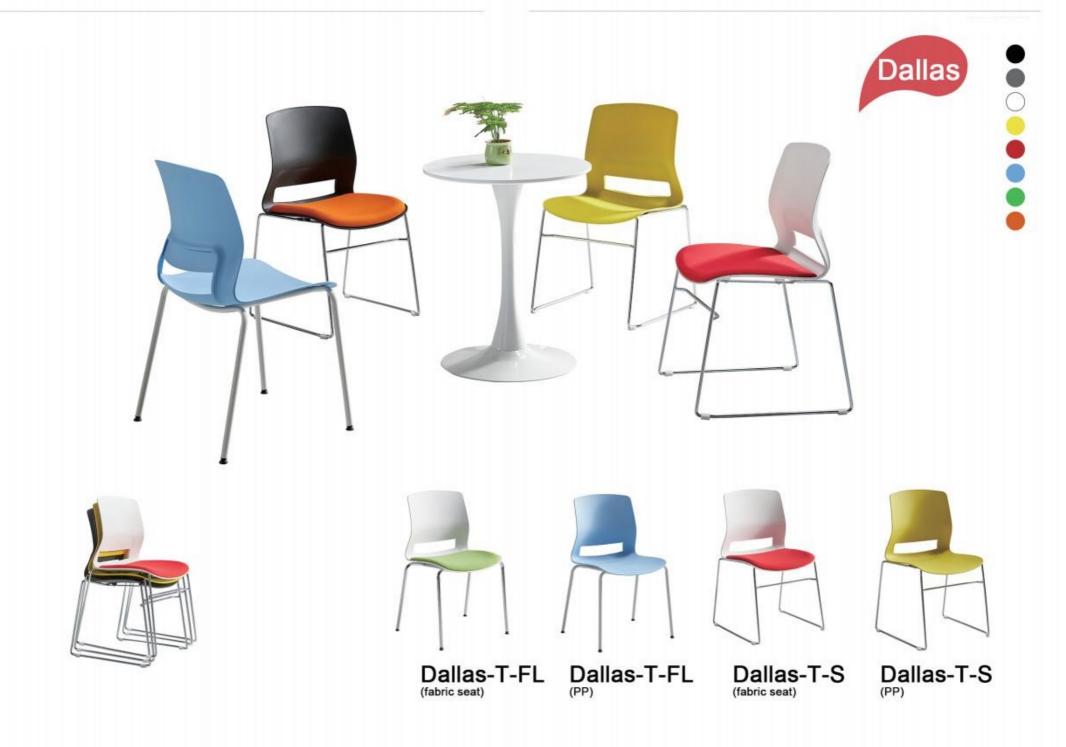

#### PLASTIC CHAIR

Height adjustment can reduce the burden on the leg muscles and prevent unnatural body posture
The headrest design, S-shaped chair back, lumbar pillow, etc. support the body, which can reduce people's energy consumption
Adjustable function can correct people's sitting posture, reduce the fatigue of people sitting for a long time, thereby reducing the burden on the blood system Roller, no noise, will not scratch the floor

T)New material PP badi., seat &legs chair (Stackable) Z)PP colors available @lack/White/Yellow/Red/Green/Orange/Grey/Blue)

1)New material PP back and seat chair 2)Thick solid Beech wooden legs with footpad 3)PP colors available (Black/White/Red/Blue/Grey/Yellow/Orange/Green)