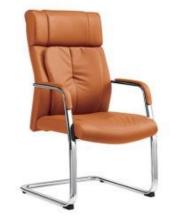

#### **ERGONOMIC CHAIR**

Height adjustment can reduce the burden on the leg muscles and prevent unnatural body posture
The headrest design, S-shaped chair back, lumbar pillow, etc. support the body, which can reduce people's energy consumption
Adjustable function can correct people's sitting posture, reduce the fatigue of people sitting for a long time, thereby reducing the burden on the blood system Roller, no noise, will not scratch the floor