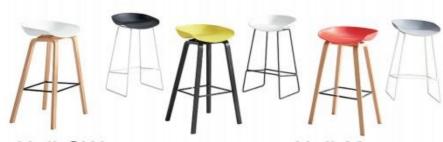

Candice (black pp)

Candice (fabric seat white pp)

Candice (fabric seat black pp)

Neil-SW (PP)Wood legs/Black Wood Neil-M (PP)Black/White metal legs

8 PP colors available as remark photo
(Black/White/Red/Blue/Grey/Yellow/Orange/Green)
11 Mew material PP back and sent chair
2 Bleech wooden legs.