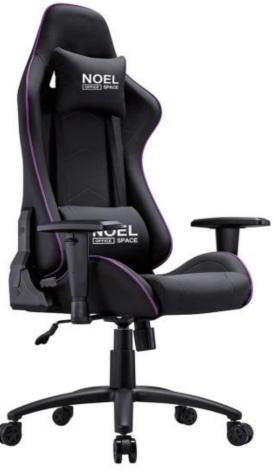

## **GAMING CHAIR**

Height adjustment can reduce the burden on the leg muscles and prevent unnatural body posture
The headrest design, S-shaped chair back, lumbar pillow, etc. support the body, which can reduce people's energy consumption
Adjustable function can correct people's sitting posture, reduce the fatigue of people sitting for a long time, thereby reducing the burden on the blood system Roller, no noise, will not scratch the floor