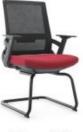

- 45-ding (+4.5CM) 6) BIFMA passed 340mm nylon five star base & BIFMA passed 60mm PU nylon castors

Leslie-V (White PP)

Leslie-H(White PP)

Leslie-M (White PP)

Quality warranty: 3 years.

Leslie-H

OBACK RECLINING AND LOCKING