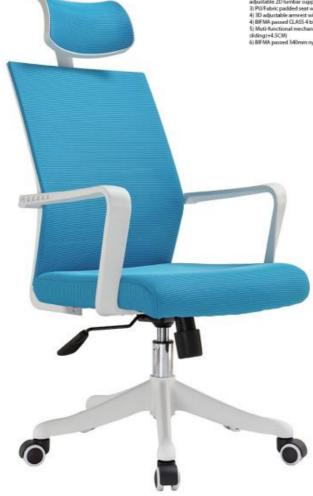

#### Elegant high quality office chair

1) Mid back ergonomic mesh office chair;

2) Mesh back + height adjustable padded lumbar support (+7CM) &

Joy-M (White Adj. arm)

Joy-V (White Adj. arm)

- High back ergonomic mesh office chair with adjustable headrest in height
   BACK: Mesh back + height adjustable padded lumber support (+ 7CM) & black PP with fiber back 2) BACK: Mesh bads - height adjustable padded lambou support in 7CM) & black PP with fiber back frame.

  3) SEAT: Fabric padded seat with high density foam inside;

  4) ARMESTS: Height adjustable armoret with soft PU armpad

  5) GASUFT: BFIMA passed CLASS 3 chrome gualith

  6) MECHANISM Muti-functional mechanism with back redining and locking at 3 positions function

  with seat sliding(+ 4.5CM)

  7) BFIMA passed 55/mm adjustable to the star base & BIFMA passed 66/mm PU nylon castors

  8) Quality warranty: 3 years.

Height adjustable padded lumbar support (+7CM) with seat sliding(+4.5CM)