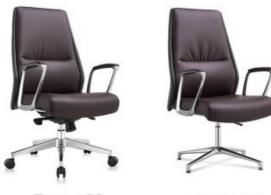

#### **EXECUTIVE CHAIR**

Height adjustment can reduce the burden on the leg muscles and prevent unnatural body posture
The headrest design, S-shaped chair back, lumbar pillow, etc. support the body, which can reduce people's energy consumption
Adjustable function can correct people's sitting posture, reduce the fatigue of people sitting for a long time, thereby reducing the burden on the blood system Roller, no noise, will not scratch the floor