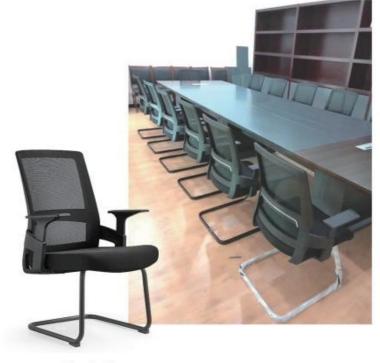

## HIGH BACK SWIVEL MESH

Stacy-H

Stacy-H<sub>(MF)</sub>

Lisa-V

Full backrest is 6CM height adjustable

height adjustable lumbar support(5CM height adj. )