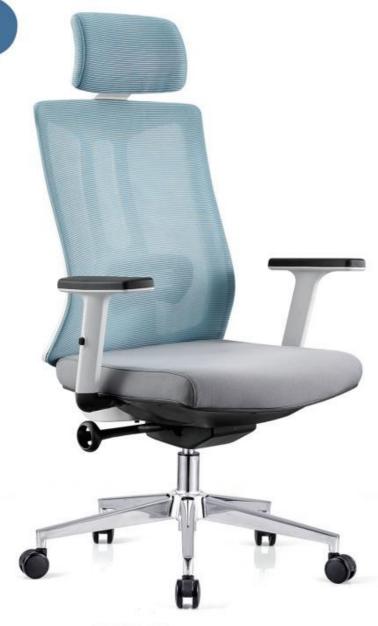

Will-H(White+Adj. arm)

Will-H(Grey+Adj. arm)

Will-M

Will-H<sub>(White)</sub>

Will-M<sub>(White)</sub>