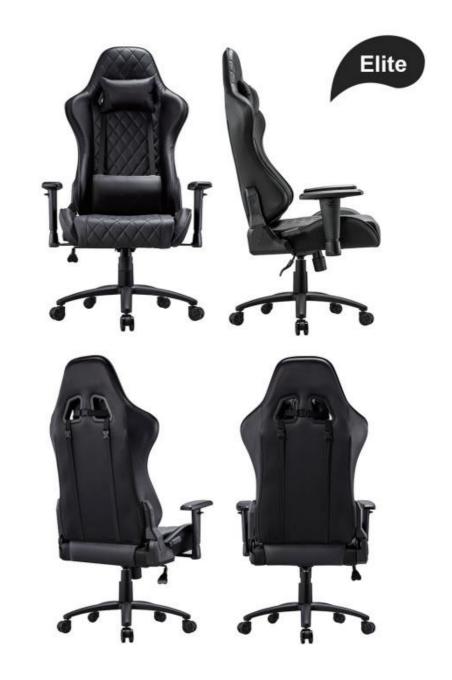

Knight (Footrest)

Knight (4D armrest)

Knight (2D armrest)

Knight (Adj. armrest )

Knight (Adj. armrest )

Royal (Adj. armrest)

Royal

Royal (2D armrest)

Royal (4D armrest)

Royal (Footrest)

**Elite** 

**Baron** 

Ray

Louis

Star