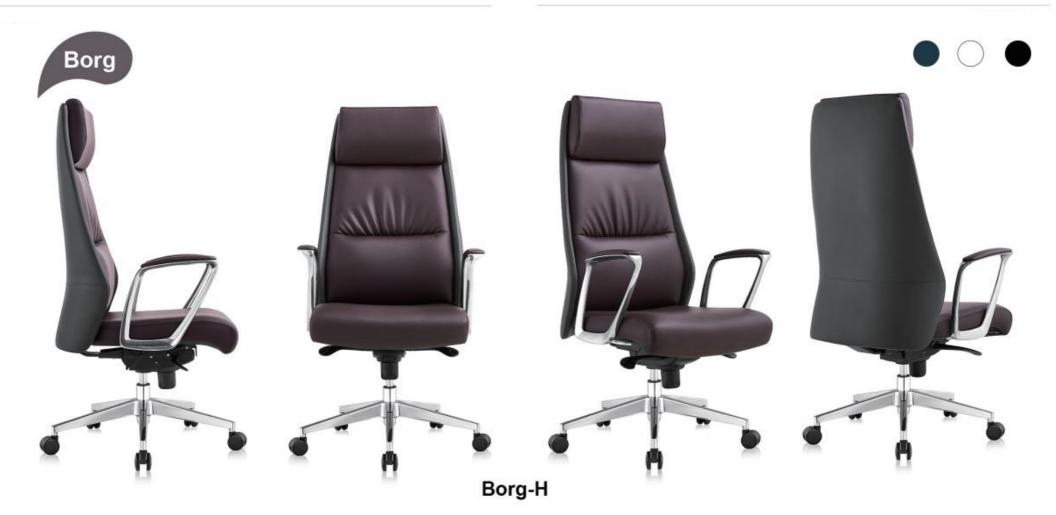

Samson-M

Samson-V

Borg-M

Borg-M

Dixon-H

- PU padded back & seat with high density foam inside
   Aluminium armrest with PU armpad
   4 position tilt&lock multi-functional mechanism with BIFMA standard

Ravi-V