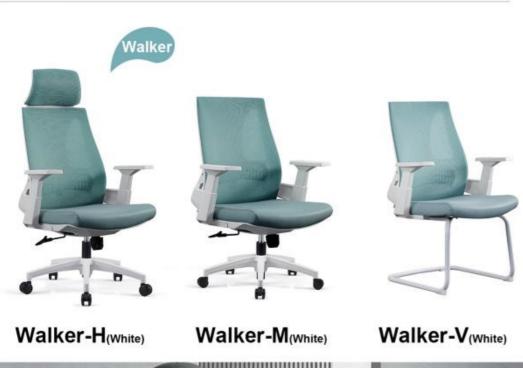

Roy-M(White PP)

d

Roy

Roy-M<sub>(grey PP)</sub>

Walker-H(Black)

Walker-M(Black)

Walker-V<sub>(Black)</sub>

Luke-H<sub>(3D arm)</sub>