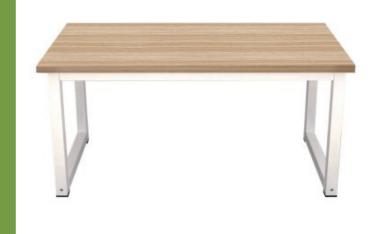

#### TABLES

Height adjustment can reduce the burden on the leg muscles and prevent unnatural body posture
The headrest design, S-shaped chair back, lumbar pillow, etc. support the body, which can reduce people's energy consumption
Adjustable function can correct people's sitting posture, reduce the fatigue of people sitting for a long time, thereby reducing the burden on the blood system Roller, no noise, will not scratch the floor

### Phil

1100W\*600D\*750H 1200W\*600D\*750H 1400W\*600D\*750H 1600W\*600D\*750H

## Perry

800W\*400D\*715H 1000W\*450D\*715H 1200W\*450D\*715H