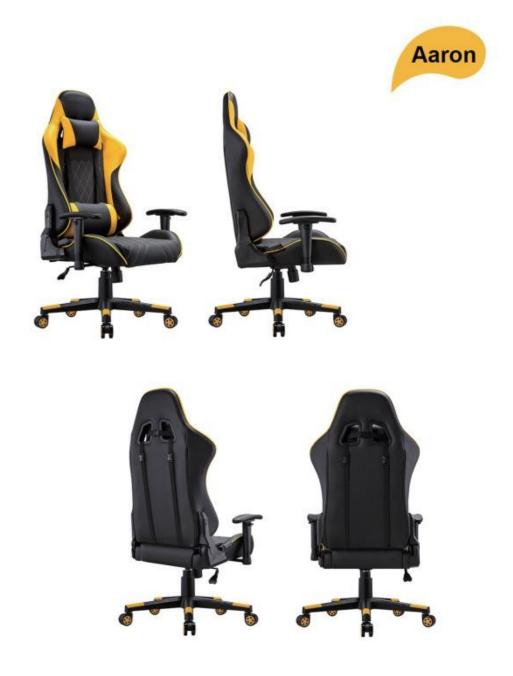

D\*715H 1200W\*450D\*715H



## **GAMING CHAIR**

Height adjustment can reduce the burden on the leg muscles and prevent unnatural body posture
The headrest design, S-shaped chair back, lumbar pillow, etc. support the body, which can reduce people's energy consumption
Adjustable function can correct people's sitting posture, reduce the fatigue of people sitting for a long time, thereby reducing the burden on the blood system Roller, no noise, will not scratch the floor



















Knight (Footrest)







Knight (4D armrest)





Knight (2D armrest)





Knight (Adj. armrest )





Knight (Adj. armrest )



Royal (Adj. armrest)







Royal







Royal (2D armrest)



Royal (4D armrest)







Royal (Footrest)



**Elite** 















**Baron** 















Ray

















Louis



















Star

## **GAMING TABLES**

Height adjustment can reduce the burden on the leg muscles and prevent unnatural body posture
The headrest design, S-shaped chair back, lumbar pillow, etc. support the body, which can reduce people's energy consumption
Adjustable function can correct people's sitting posture, reduce the fatigue of people sitting for a long time, thereby reducing the burden on the blood system Roller, no noise, will not scratch the floor





Noel-R5(red)



Noel-R5(black)

100\*60\*73 120\*60\*73 140\*60\*73











Noel-Z8(red)

Noel-Z8(black)

100\*60\*73 120\*60\*73 140\*60\*73