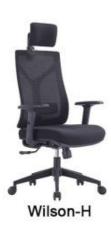

#### Kent-H

Full backrett can be height adjustable; Nylon mesh back with nylon back frame in ergonomic design. Adjustable 2D lumbar support in height & depth.

Wilson-H(3D arm)

Wilson-M(3D arm)