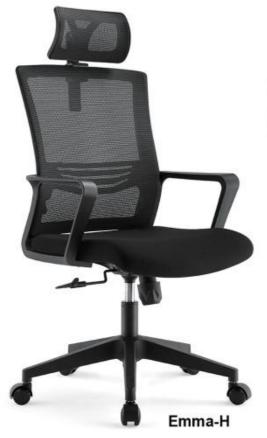

lack)

Walker-M(Black)

Walker-V<sub>(Black)</sub>



Luke-H<sub>(3D arm)</sub>



Luke-H<sub>(3D arm+mesh seat)</sub>









FABRIC SEAT WITH INJECTION MOLDED FOAM INSIDE



HEIGHT ADJUSTABLE ARMRES SOFT PU ARMPAD

Colin













#### Colin-H(Black+mesh seat)















Gino-V







Pearl-H<sub>(Mesh seat-Nylon base)</sub>



1) New design high back mesh office chair
2) Full mesh seat & back + height adjustable headrest
with fabric padded
3) Height adjustable armrest with soft PU armpad
4) Multi-functional auto weight mechanism with back
reclining & 3 positions locking function











Will-H(White+Adj. arm)



Will-H(Grey+Adj. arm)

Will-M



Will-H<sub>(White)</sub>

Will-M<sub>(White)</sub>















#### Paco-H





Plastic cover + footrest



Mark-M























### Emma OFFICE CHAIR



Emma-M





# MID BACK OFFICE CHAIR





Rock-V



Rock-M



# MID BACK OFFICE CHAIR



6) BIFMA passed 340mm nylon five star base & BIFMA passed 60mm PU nylon castors





Rock-V



Rock-M





Ivy-M

- 1) Hot selling economical new design mesh office chair
  2) Mesh back +PP with fiber back frame
  3) PP with fiber fixed ammest
  4) Fabric seat with high density foam inside
  5) 2.5mm thickness butterfly mechanism with tilt
- 7) 1.0mm thickness 320mm chrome metal base with BIFMA passed 50mm
- PU nylon castors























High back swivel ergonomic chair with height & angle adjustable headrest
 Mesh back # PP with filter back frame
 White fixed PP with filter armest

Sky-H

Sky-M

Sky-V





- Nigh back exponentic mesh office chair with adu, 2D