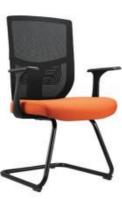

## HIGH BACK SWIVEL MESH

Stacy-H

Stacy-H<sub>(MF)</sub>

Lisa-V

Full backrest is 6CM height adjustable

height adjustable lumbar support(5CM height adj. )