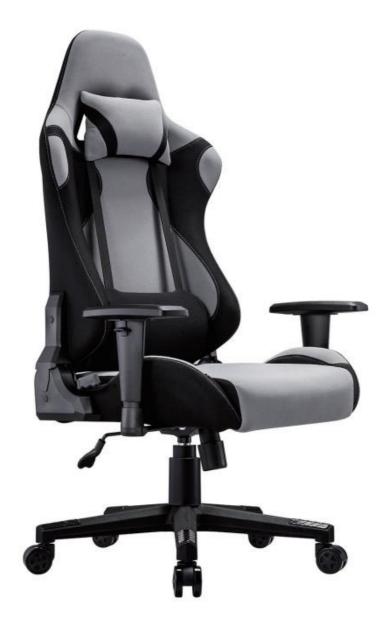

*715H 1200W\*450D\*715H



## **GAMING CHAIR**

Height adjustment can reduce the burden on the leg muscles and prevent unnatural body posture
The headrest design, S-shaped chair back, lumbar pillow, etc. support the body, which can reduce people's energy consumption
Adjustable function can correct people's sitting posture, reduce the fatigue of people sitting for a long time, thereby reducing the burden on the blood system Roller, no noise, will not scratch the floor



















Knight (Footrest)







Knight (4D armrest)





Knight (2D armrest)





Knight (Adj. armrest )





Knight (Adj. armrest )



Royal (Adj. armrest)







Royal







Royal (2D armrest)



Royal (4D armrest)







Royal (Footrest)



**Elite** 















**Baron** 















Ray

















Louis



















Star

## **GAMING TABLES**

Height adjustment can reduce the burden on the leg muscles and prevent unnatural body posture
The headrest design, S-shaped chair back, lumbar pillow, etc. support the body, which can reduce people's energy consumption
Adjustable function can correct people's sitting posture, reduce the fatigue of people sitting for a long time, thereby reducing the burden on the blood system Roller, no noise, will not scratch the floor





Noel-R5(red)



Noel-R5(black)

100\*60\*73 120\*60\*73 140\*60\*73











Noel-Z8(red)

Noel-Z8(black)

100\*60\*73 120\*60\*73 140\*60\*73