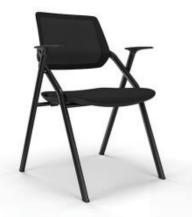

Palo (wheels)

Palo (writing pad)

Palo (writing pad+wheels)

Lemon(Red)
Seat: Pure form
Arment Foldacie

2 A

Lemon(Orange)

Seat: Pure foam Armrest: Foldsbie

Lemon(WB)

Seat: Pure form Ammest: Foldable Writing Beard: Adjustable

Seab Fure form Ammest Foliable