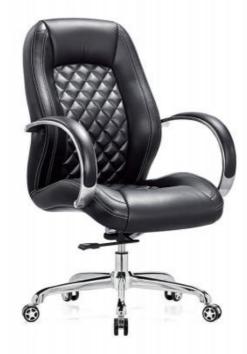

# HIGH BACK

Odom-M

Odom-V

- Mid back PU executive manager chair
   PU padded seat & back with high density foam inside
   Shixed chrome metal armrest with soft PU ampad
   Plane mechanism with till & lock function