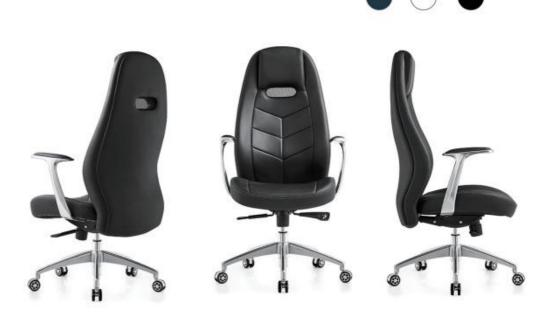

#### **ERGONOMIC CHAIR**

Height adjustment can reduce the burden on the leg muscles and prevent unnatural body posture
The headrest design, S-shaped chair back, lumbar pillow, etc. support the body, which can reduce people's energy consumption
Adjustable function can correct people's sitting posture, reduce the fatigue of people sitting for a long time, thereby reducing the burden on the blood system Roller, no noise, will not scratch the floor