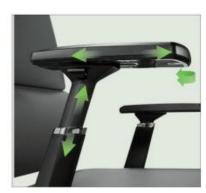

#### COMFORTABLE **ARM SUPPORT**

PU ARMREST CUSHION WITH RESILIENCE TO REDUCE ARM LOAD AND INCREASE COMFORT

ARMREST

FACTORY OWN DESIGH 4D ARMREST WITH SOFT PU ARMPAD