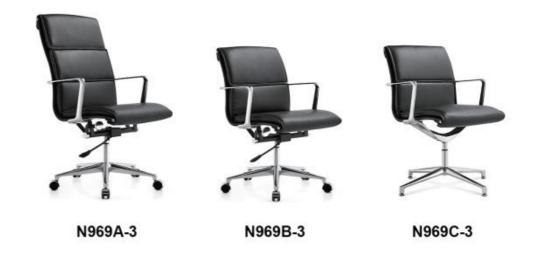

#### **ERGONOMIC CHAIR**

Height adjustment can reduce the burden on the leg muscles and prevent unnatural body posture
The headrest design, S-shaped chair back, lumbar pillow, etc. support the body, which can reduce people's energy consumption
Adjustable function can correct people's sitting posture, reduce the fatigue of people sitting for a long time, thereby reducing the burden on the blood system Roller, no noise, will not scratch the floor