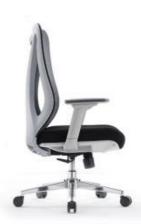

#### Colin-H(Black+mesh seat)

Gino-V

Pearl-H<sub>(Mesh seat-Nylon base)</sub>

1) New design high back mesh office chair
2) Full mesh seat & back + height adjustable headrest
with fabric padded
3) Height adjustable armrest with soft PU armpad
4) Multi-functional auto weight mechanism with back
reclining & 3 positions locking function