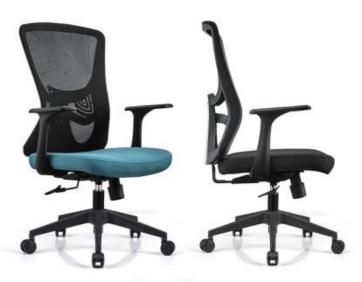

#### HIGH BACK NEW MODEL SWIVEL OFFICE CHAIR

Venus-M

flexible lumbar support

Venus-V

Height adjustable armrest 9cm

Roy-H(Black PP)

Roy-M(Black PP)

Roy-H(White PP)

Roy-M(White PP)

d

Roy

Roy-M<sub>(grey PP)</sub>

Walker-H(Black)

Walker-M(Black)

Walker-V<sub>(Black)</sub>

Luke-H<sub>(3D arm)</sub>