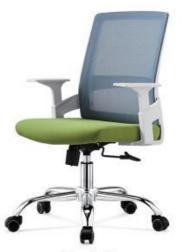

# MID BACK OFFICE CHAIR

Rock-V

Rock-M

# MID BACK OFFICE CHAIR

6) BIFMA passed 340mm nylon five star base & BIFMA passed 60mm PU nylon castors

Rock-V

Rock-M

Ivy-M

- 1) Hot selling economical new design mesh office chair
  2) Mesh back +PP with fiber back frame
  3) PP with fiber fixed ammest
  4) Fabric seat with high density foam inside
  5) 2.5mm thickness butterfly mechanism with tilt
- 7) 1.0mm thickness 320mm chrome metal base with BIFMA passed 50mm
- PU nylon castors