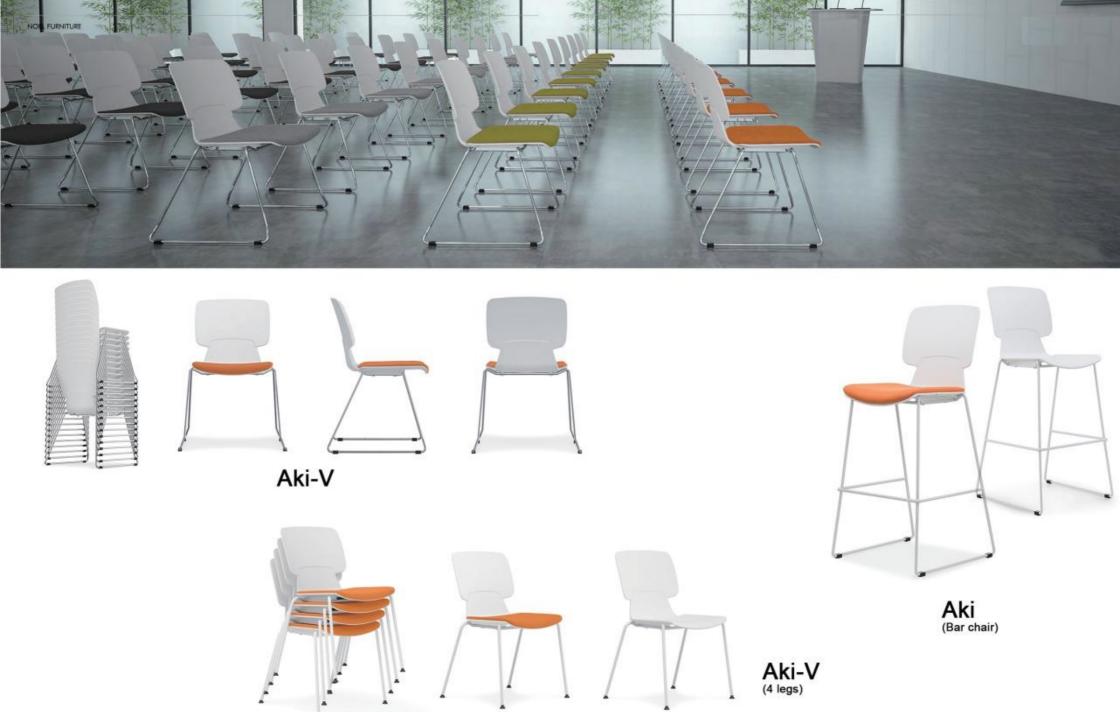

### **PACKING SIZE**

Carton Size: 68"L \*53"W\*46\*H Packing: 2 Set One Carton Net weight: 19.8KG Gross weight: 22KG

Aki-M (No wheel)