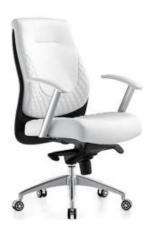

- PU padded back & seat with high density foam inside
   Aluminium armrest with PU armpad
   4 position tilt&lock multi-functional mechanism with BIFMA standard

Edwin-H

3D armrest

Elvis-H

Bailey-H<sub>(white)</sub>

Bailey-M(white)

Bailey-H

Bailey-M

Omar-V

Omar-V

- Omar-H

  1) High back PU boss office executive chair
  2) Wooden back & seat with PU cover, high density foam inside & armrest
  3) Good quality plane mechanism with tilt & lock function
  4) BIFMA passed CLASS 3 gaslift