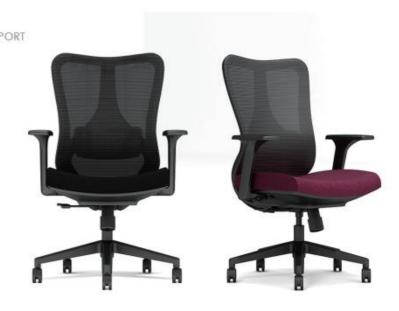

#### **ERGONOMIC CHAIR**

Height adjustment can reduce the burden on the leg muscles and prevent unnatural body posture
The headrest design, S-shaped chair back, lumbar pillow, etc. support the body, which can reduce people's energy consumption
Adjustable function can correct people's sitting posture, reduce the fatigue of people sitting for a long time, thereby reducing the burden on the blood system Roller, no noise, will not scratch the floor