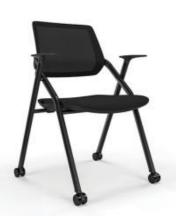

Palo (wheels)

Palo (writing pad)

Palo (writing pad+wheels)

Lemon(Red)
Seat: Pure form
Arment Foldacie

2 A

Lemon(Orange)

Seat: Pure foam Armrest: Foldsbie

Lemon(WB)