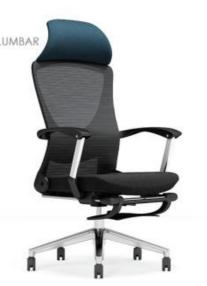

slie-V (White PP)



Leslie-H(White PP)



Leslie-M (White PP)







Quality warranty: 3 years.

Leslie-H











OBACK RECLINING AND LOCKING





Lenny-M<sub>(Adj. arm)</sub>



BIFMA passed CLASS 3 chrome gaslift

2.5mm thickness butterfly tilt & lock mechanism











Patti<sub>(mesh-NY)</sub>

Patti<sub>(mesh)</sub>

1) High back PU boss office executive chair Wooden back & seat with PU cover, high density foam inside & armrest 3) Good quality plane mechanism with tilt & lock 4) BIFMA passed CLASS 3 gaslift























- High back PU boss office executive chair
   Wooden back & seat with PU cover, high density foam inside & armrest
   Good quality plane mechanism with tilt & lock function
   BIFMA passed CLASS 3 gaslift





### NEW DESIGN SLEEPING CHAIR

















NOLL(mesh)

- 1) MESH BACK + PP WITH FIBER BACK FRAME + FABRIC PADDED HEADREST WITH SPONE INSIDE
- 2) FABRIC PADDED SEAT WITH HIGH DENSITY FOAM INSIDE + HEIGHT ADJUST-ABLE LUMBAR SUPPORT
- 3) CHROME ARMREST WITH PP ARMPAD, CAN BE ADJUSTABLE
- 4) SIMPLE MECHANISM WITH UP AND DOWN FUNCTION, SEAT WITH BOTTON CAN HANDLE BACK RECLINING AND 180 DEGREE POSITION LOCKING FUNCTION + FOOTREST
- 5) BIFMA PASSED CLASS 3 GASLIFT
- 6) 350MM CHROME BASE WITH BIFMA PASSED 60MM PU NYLON CASTORS



NOLL-H(PU)

seat with botton can handle back reclining and 180 degree position locking function + footrest

#### **EXECUTIVE CHAIR**

Height adjustment can reduce the burden on the leg muscles and prevent unnatural body posture
The headrest design, S-shaped chair back, lumbar pillow, etc. support the body, whi