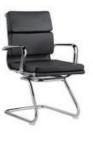

#### **ERGONOMIC CHAIR**

Height adjustment can reduce the burden on the leg muscles and prevent unnatural body posture
The headrest design, S-shaped chair back, lumbar pillow, etc. support the body, which can reduce people's energy consumption
Adjustable function can correct people's sitting posture, reduce the fatigue of people sitting for a long time, thereby reducing the burden on the blood system Roller, no noise, will not scratch the floor