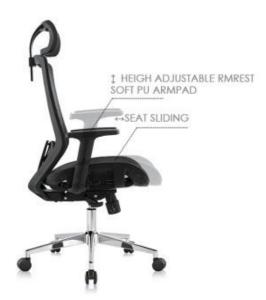

#### COMFORTABLE **ARM SUPPORT**

PU ARMREST CUSHION WITH RESILIENCE TO REDUCE ARM LOAD AND INCREASE COMFORT

ARMREST