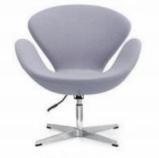

#### LOUNGE CHAIR

Height adjustment can reduce the burden on the leg muscles and prevent unnatural body posture. The headrest design, S-shaped chair back, lumbar pillow, etc. support the body, which can reduce people's energy consumption. Adjustable function can correct people's sitting posture, reduce the fatigue of people sitting for a long time, thereby reducing the burden on the blood system Roller, no noise, will not scratch the floor.

Laura(Grey)

Seat Injection form Mechanism: Simple height adj

Laura(Red)

Swit hjodion form Mechanisms Shiple height adj

Laura(Black)

Seat hjecton form Mechanism Simple height ad

Being nature, practical, and comfortable, the adjustable backs can be adjusted freely. They are necessity for office.