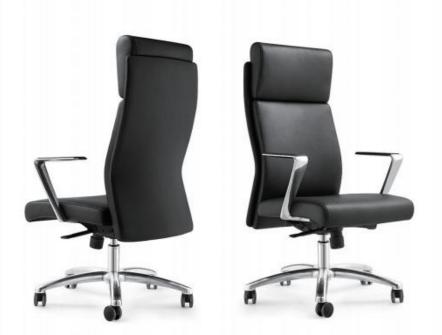

#### **EXECUTIVE CHAIR**

Height adjustment can reduce the burden on the leg muscles and prevent unnatural body posture
The headrest design, S-shaped chair back, lumbar pillow, etc. support the body, which can reduce people's energy consumption
Adjustable function can correct people's sitting posture, reduce the fatigue of people sitting for a long time, thereby reducing the burden on the blood system Roller, no noise, will not scratch the floor