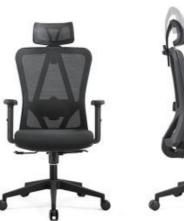

#### **ERGONOMIC CHAIR**

Height adjustment can reduce the burden on the leg muscles and prevent unnatural body posture
The headrest design, S-shaped chair back, lumbar pillow, etc. support the body, which can reduce people's energy consumption
Adjustable function can correct people's sitting posture, reduce the fatigue of people sitting for a long time, thereby reducing the burden on the blood system Roller, no noise, will not scratch the floor