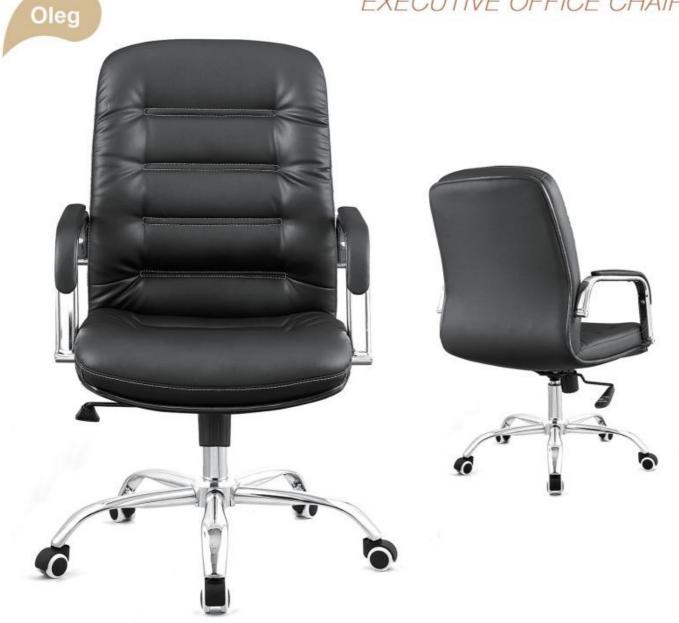

## EXECUTIVE OFFICE CHAIR

Oleg-M

- PU padded back & seat with high density foam inside
   Aluminium armrest with PU armpad
   4 position tilt&lock multi-functional mechanism with BIFMA standard