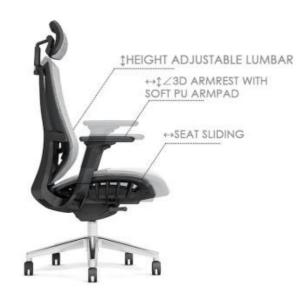

#### 3D elastic waist support

Follow your waist activity automatically adjust to your body shape

## 3D elastic waist support

Follow your waist activity automatically adjust to your body shape

Mike-M

Mike-V

2D lumbar support (5CM height adj. & 3CM depth adj.)

Mike-M

Mike-V

2D lumbar support (5CM height adj. & 3CM depth adj.)