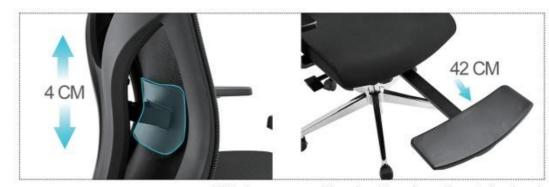

#### 3D elastic waist support

Follow your waist activity automatically adjust to your body shape

## 3D elastic waist support

Follow your waist activity automatically adjust to your body shape

Mike-M

Mike-V

2D lumbar support (5CM height adj. & 3CM depth adj.)

Mike-M

Mike-V

2D lumbar support (5CM height adj. & 3CM depth adj.)