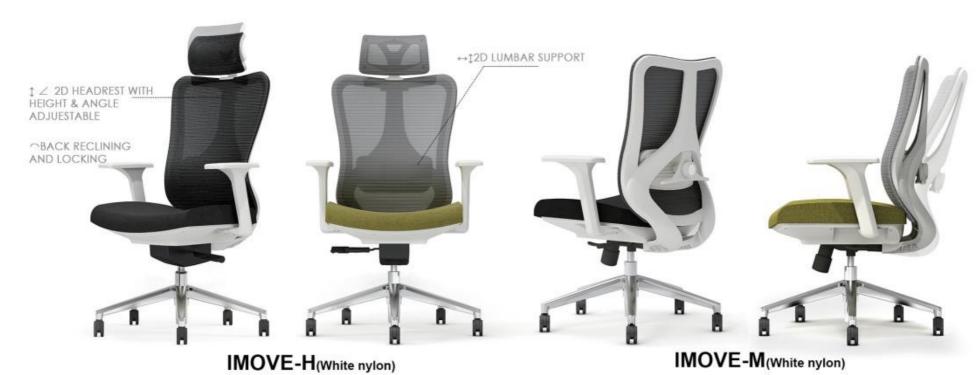

## HIGH BACK SWIVEL MESH OFFICE CHAIR

Super-V (fix arm)

IMOVE-H(Black nylon)

IMOVE-M(Black nylon)

IMOVE-VA(Black nylon)

IMOVE-VB(Black nylon)

2D lumbar support (5CM height adj. & 3CM depth adj.)