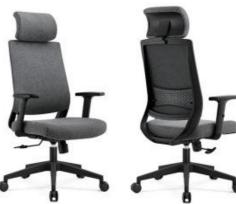

#### HIGH BACK NEW MODEL SWIVEL OFFICE CHAIR

Venus-M

flexible lumbar support

Venus-V

Height adjustable armrest 9cm

Roy-H(Black PP)

Roy-M(Black PP)

Roy-H(White PP)