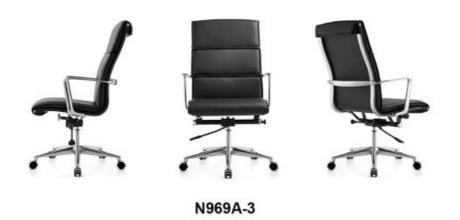

## HIGH BACK SWIVEL MESH

Stacy-H

Stacy-H<sub>(MF)</sub>

Lisa-V

Full backrest is 6CM height adjustable

height adjustable lumbar support(5CM height adj. )

## HIGH BACK SWIVEL MESH OFFICE CHAIR

flexible lumbar support

3D armrest