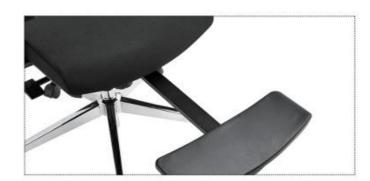

y

Roy-M<sub>(grey PP)</sub>













Walker-H(Black)

Walker-M(Black)

Walker-V<sub>(Black)</sub>



Luke-H<sub>(3D arm)</sub>



Luke-H<sub>(3D arm+mesh seat)</sub>









FABRIC SEAT WITH INJECTION MOLDED FOAM INSIDE



HEIGHT ADJUSTABLE ARMRES SOFT PU ARMPAD

Colin













#### Colin-H(Black+mesh seat)















Gino-V







Pearl-H<sub>(Mesh seat-Nylon base)</sub>



1) New design high back mesh office chair
2) Full mesh seat & back + height adjustable headrest
with fabric padded
3) Height adjustable armrest with soft PU armpad
4) Multi-functional auto weight mechanism with back
reclining & 3 positions locking function











Will-H(White+Adj. arm)



Will-H(Grey+Adj. arm)

Will-M



Will-H<sub>(White)</sub>

Will-M<sub>(White)</sub>















#### Paco-H





Plastic cover + footrest



Mark-M























### Emma OFFICE CHAIR



Emma-M





# MID BACK OFFICE CHAIR





Rock-V



Rock-M



# MID BACK OFFICE CHAIR



6) BIFMA passed 340mm nylon five star base & BIFMA passed 60mm PU nylon castors





Rock-V



Rock-M





Ivy-M

- 1) Hot selling economical new design mesh office chair
  2) Mesh back +PP with fiber back frame
  3) PP with fiber fixed ammest
  4) Fabric seat with high density foam inside
  5) 2.5mm thickness butterfly mechanism with tilt
- 7) 1.0mm thickness 320mm chrome metal base with BIFMA passed 50mm
- PU nylon castors























High back swivel ergonomic chair with height & angle adjustable headrest
 Mesh back # PP with filter back frame
 White fixed PP with filter armest

Sky-H

Sky-M

Sky-V





-