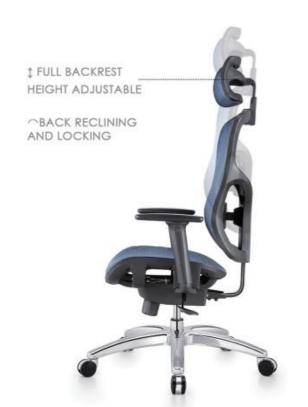

## HIGH BACK SWIVEL MESH

Stacy-H

Stacy-H<sub>(MF)</sub>

Lisa-V

Full backrest is 6CM height adjustable

height adjustable lumbar support(5CM height adj. )

## HIGH BACK

VENON-H((black PP)

Full backrest can be height adjustable, Nylon mesh back with nylon back frame in ergonomic design Adjustable 2D lumbar support in height & depth

○BACK RECLINING AND LOCKING