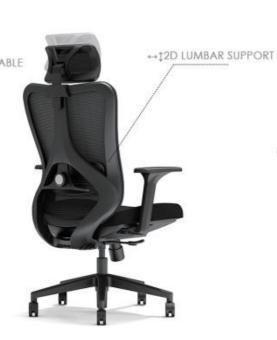

# Went-V → †2D LUMBAR SUPPORT

## HIGH BACK

VENON-H((black PP)

Full backrest can be height adjustable, Nylon mesh back with nylon back frame in ergonomic design Adjustable 2D lumbar support in height & depth

○BACK RECLINING AND LOCKING