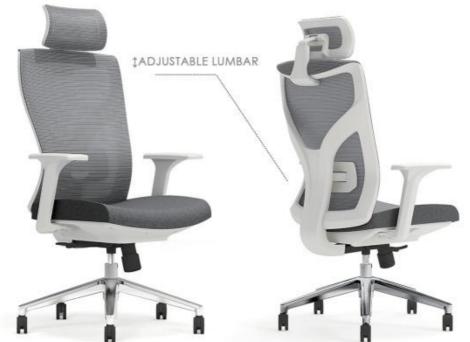

#### Kent-H

Full backrett can be height adjustable; Nylon mesh back with nylon back frame in ergonomic design. Adjustable 2D lumbar support in height & depth.

Wilson-H(3D arm)

Wilson-M(3D arm)