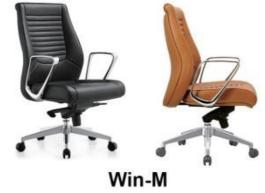

## HIGH BACK SWIVEL MESH

Stacy-H

Stacy-H<sub>(MF)</sub>

Lisa-V

Full backrest is 6CM height adjustable

height adjustable lumbar support(5CM height adj. )