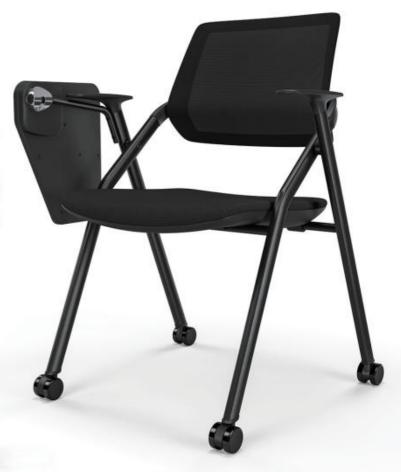

#### TRAINING CHAIR

Height adjustment can reduce the burden on the leg muscles and prevent unnatural body posture
The headrest design. S-shaped chair back, lumbar pillow, etc. support the body, which can reduce people's energy consumption
Adjustable function can correct people's sitting posture, reduce the fatigue of people sitting for a long time, thereby reducing the burden on the blood system Roller, no noise, will not scratch the floor