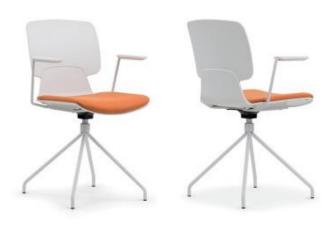

#### **ERGONOMIC CHAIR**

Height adjustment can reduce the burden on the leg muscles and prevent unnatural body posture
The headrest design, S-shaped chair back, lumbar pillow, etc. support the body, which can reduce people's energy consumption
Adjustable function can correct people's sitting posture, reduce the fatigue of people sitting for a long time, thereby reducing the burden on the blood system Roller, no noise, will not scratch the floor