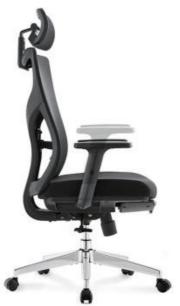

#### HIGH BACK NEW MODEL SWIVEL MESH OFFICE CHAIR

ROMA-H(Fixed PP armrest)

ROMA-H(3D ARMREST)

Separate waist design

VENON-H(white PP)

VENON-M(white PP)

- 1) High back new model swivel mesh office chair
- 2) Mesh back + white PP with fiber back frame + 2D headrest with height & angle adjustable + height adjustable lumbar support
- 3) Fabric padded seat with molded foam + plastic cover
- 4) Fixed PP with fiber white armrest
- 5) Multi-function mechanism with back reclining & one position locking function
- 6) BIFMA passed CLASS 3 gaslift
- 7) 340mm Aluminum base & BIFMA passed 60MM nylon cas-