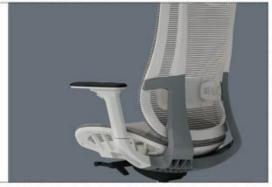

#### HIGH BACK NEW MODEL SWIVEL MESH OFFICE CHAIR

FLEX-M(White nylon)

FLEX-H(White nylon)

seat sliding on seat plastic

FLEX-M(black nylon)

FLEX-V(black nylon)

- 1) High back new model swivel mesh office chair
  2) Mesh back + PP with fiber white back frame + 2D headrest with height & angle adjustable + height adjustable lumbar support
  3) Fabric seat with injection molded foam inside + plastic cover
  4) 3D armrest with soft PU armpad
  5) Muti-functional weight-balance back reclining & 3 positions locking mechanism, with seat sliding on seat plastic.