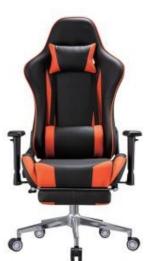

## **GAMING CHAIR**

Height adjustment can reduce the burden on the leg muscles and prevent unnatural body posture
The headrest design, S-shaped chair back, lumbar pillow, etc. support the body, which can reduce people's energy consumption
Adjustable function can correct people's sitting posture, reduce the fatigue of people sitting for a long time, thereby reducing the burden on the blood system Roller, no noise, will not scratch the floor

Knight (Footrest)

Knight (4D armrest)

Knight (2D armrest)

Knight (Adj. armrest )

Knight (Adj. armrest )

Royal (Adj. armrest)

Royal

Royal (2D armrest)

Royal (4D armrest)

Royal (Footrest)

**Elite** 

**Baron** 

Ray

Louis

Star