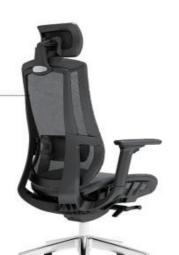

#### **ERGONOMIC CHAIR**

Height adjustment can reduce the burden on the leg muscles and prevent unnatural body posture
The headrest design, S-shaped chair back, lumbar pillow, etc. support the body, which can reduce people's energy consumption
Adjustable function can correct people's sitting posture, reduce the fatigue of people sitting for a long time, thereby reducing the burden on the blood system Roller, no noise, will not scratch the floor