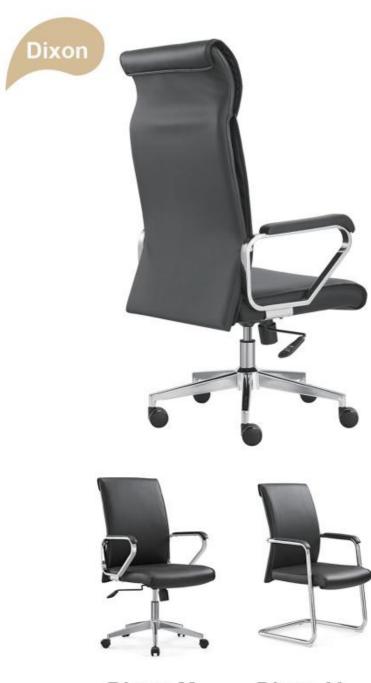

Diego-H

Diego-V

Raven-M

Raven-V

- PU padded back & seat with high density foam inside
   Aluminium armrest with PU armpad
   4 position tilt&lock multi-functional mechanism with BIFMA standard

Dixon-V

Dixon-H