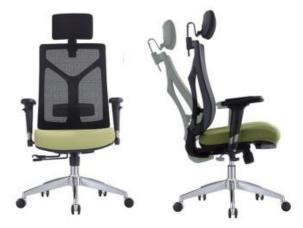

#### Kent-H

Full backrett can be height adjustable; Nylon mesh back with nylon back frame in ergonomic design. Adjustable 2D lumbar support in height & depth.

Wilson-H(3D arm)

Wilson-M(3D arm)

Wilson-V

Wilson-M

Maro-M

Quality warranty: 3 years

Angel-M(White fix arm)

Angel-V(White)

Angel-M<sub>(Fix arm)</sub>

Angel-V<sub>(Adj arm)</sub>