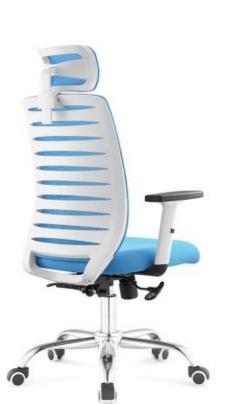

ergonomic design. Adjustable 2D lumbar support in height & depth.





Wilson-H(3D arm)



Wilson-M(3D arm)

#### Wilson-M



#### OFFICE CHAIR

- High back ergonomic mesh office chair with adj. 2D headrest & clother hanger
   Full backred is height adjustable(6 locks); Nylon mesh back with ryton back trame
   height adjustable 2D lumbar support in height & depth with foom padded.
   PUrfabric padded seat with injection foom inside + plastic seat bottom cover
   4) 30 adjustable ammest with soft P0 ammod
   BiffMA passed CLASS 4 block goalff
   5) Multi-functional mechanism with back realining and locking at 4 positions function
   with seat sitting(4-4,5CM)
   6) BiffMA passed 340mm nylon five star base & BIFMA passed 60mm PU nylon costors



Wilson-V





Wilson-M







Maro-M



















Quality warranty: 3 years

Angel-M(White fix arm)



Angel-V(White)



Angel-M<sub>(Fix arm)</sub>



Angel-V<sub>(Adj arm)</sub>

- 1) High back ergenomic mesh office chair with adj. 2D headest & dether hanger
  2) Full backers is height adjustable's licks). Nylon mesh back with nylon back frame + height adjustable's 2D kmber support in height & degth with foam padded;
  3) Pull fabric padded seat with nijection foam inside + plastic seat bottom cover
  4) 3D adjustable armest with soft PU armpad
  4) BFMA passed CLASS & black goalift
  5) Mult functional mechanism with book reclining and locking at 4 positions function ,with seat stiding(4+,5CM)
  6) BFMA passed 340mm nylon five star base & BFMA passed 60mm PU nylon castors.





Angel-H<sub>(Fix arm)</sub>

# HIGH BACK Angel O