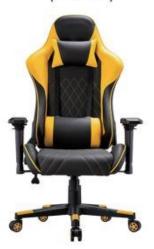

## **GAMING CHAIR**

Height adjustment can reduce the burden on the leg muscles and prevent unnatural body posture
The headrest design, S-shaped chair back, lumbar pillow, etc. support the body, which can reduce people's energy consumption
Adjustable function can correct people's sitting posture, reduce the fatigue of people sitting for a long time, thereby reducing the burden on the blood system Roller, no noise, will not scratch the floor

Knight (Footrest)

Knight (4D armrest)

Knight (2D armrest)

Knight (Adj. armrest )

Knight (Adj. armrest )

Royal (Adj. armrest)

Royal

Royal (2D armrest)

Royal (4D armrest)

Royal (Footrest)

**Elite** 

**Baron** 

Ray

Louis

Star