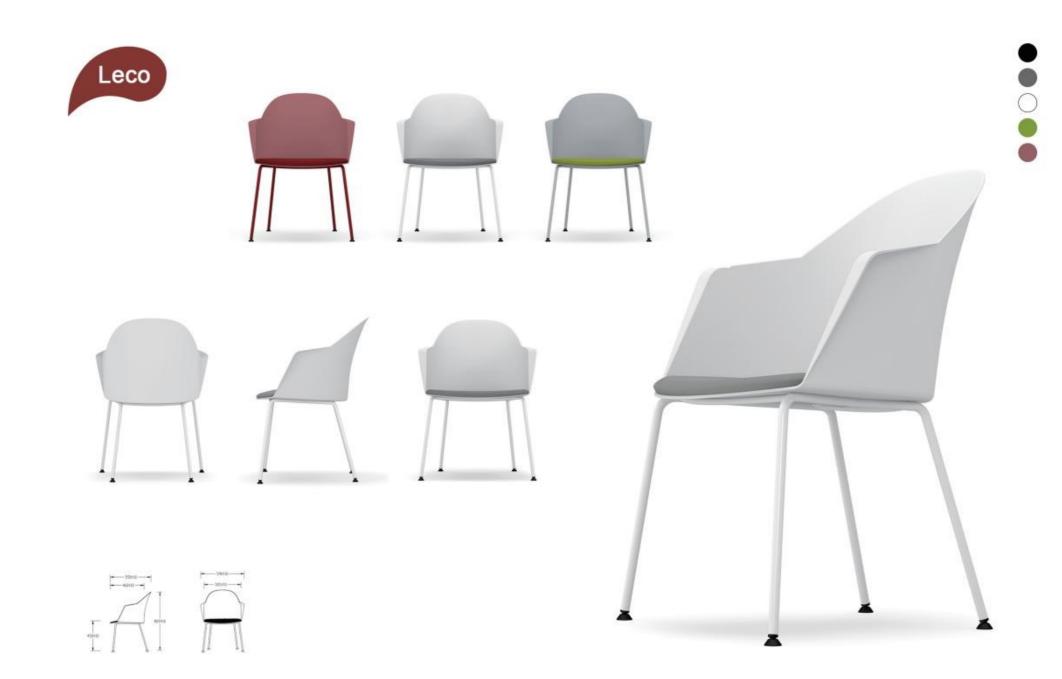

#### PLASTIC CHAIR

Height adjustment can reduce the burden on the leg muscles and prevent unnatural body posture
The headrest design, S-shaped chair back, lumbar pillow, etc. support the body, which can reduce people's energy consumption
Adjustable function can correct people's sitting posture, reduce the fatigue of people sitting for a long time, thereby reducing the burden on the blood system Roller, no noise, will not scratch the floor