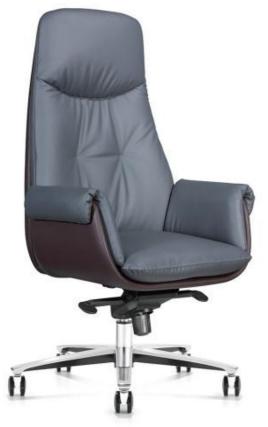

#### **EXECUTIVE CHAIR**

Height adjustment can reduce the burden on the leg muscles and prevent unnatural body posture
The headrest design, S-shaped chair back, lumbar pillow, etc. support the body, which can reduce people's energy consumption
Adjustable function can correct people's sitting posture, reduce the fatigue of people sitting for a long time, thereby reducing the burden on the blood system Roller, no noise, will not scratch the floor