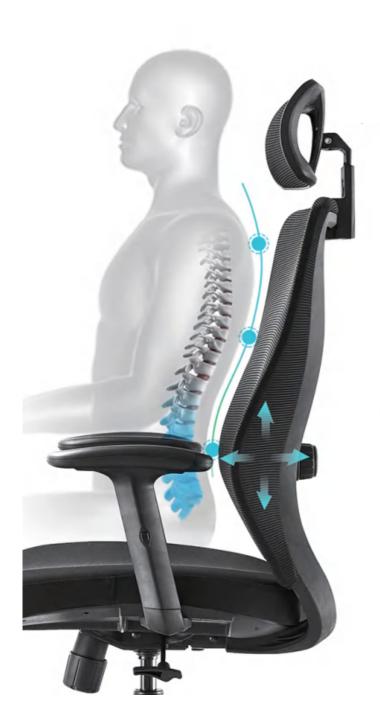

#### **ERGONOMIC CHAIR**

Height adjustment can reduce the burden on the leg muscles and prevent unnatural body posture
The headrest design, S-shaped chair back, lumbar pillow, etc. support the body, which can reduce people's energy consumption
Adjustable function can correct people's sitting posture, reduce the fatigue of people sitting for a long time, thereby reducing the burden on the blood system Roller, no noise, will not scratch the floor

#### 3D elastic waist support

Follow your waist activity automatically adjust to your body shape