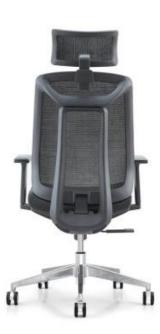

#### **ERGONOMIC CHAIR**

Height adjustment can reduce the burden on the leg muscles and prevent unnatural body posture
The headrest design, S-shaped chair back, lumbar pillow, etc. support the body, which can reduce people's energy consumption
Adjustable function can correct people's sitting posture, reduce the fatigue of people sitting for a long time, thereby reducing the burden on the blood system Roller, no noise, will not scratch the floor