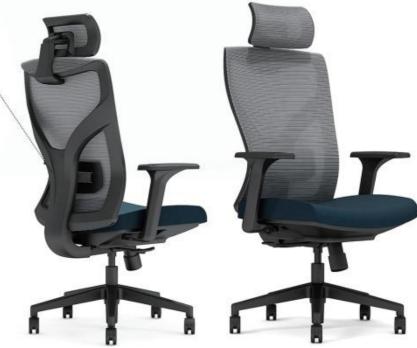

#### **ERGONOMIC CHAIR**

Height adjustment can reduce the burden on the leg muscles and prevent unnatural body posture
The headrest design, S-shaped chair back, lumbar pillow, etc. support the body, which can reduce people's energy consumption
Adjustable function can correct people's sitting posture, reduce the fatigue of people sitting for a long time, thereby reducing the burden on the blood system Roller, no noise, will not scratch the floor