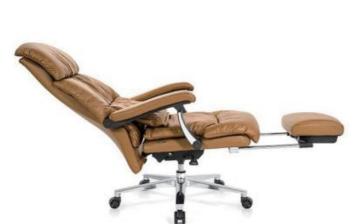

#### **EXECUTIVE CHAIR**

Height adjustment can reduce the burden on the leg muscles and prevent unnatural body posture
The headrest design, S-shaped chair back, lumbar pillow, etc. support the body, which can reduce people's energy consumption
Adjustable function can correct people's sitting posture, reduce the fatigue of people sitting for a long time, thereby reducing the burden on the blood system Roller, no noise, will not scratch the floor