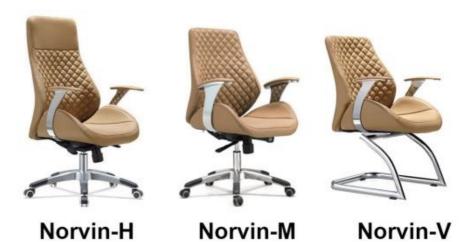

#### **ERGONOMIC CHAIR**

Height adjustment can reduce the burden on the leg muscles and prevent unnatural body posture
The headrest design, S-shaped chair back, lumbar pillow, etc. support the body, which can reduce people's energy consumption
Adjustable function can correct people's sitting posture, reduce the fatigue of people sitting for a long time, thereby reducing the burden on the blood system Roller, no noise, will not scratch the floor