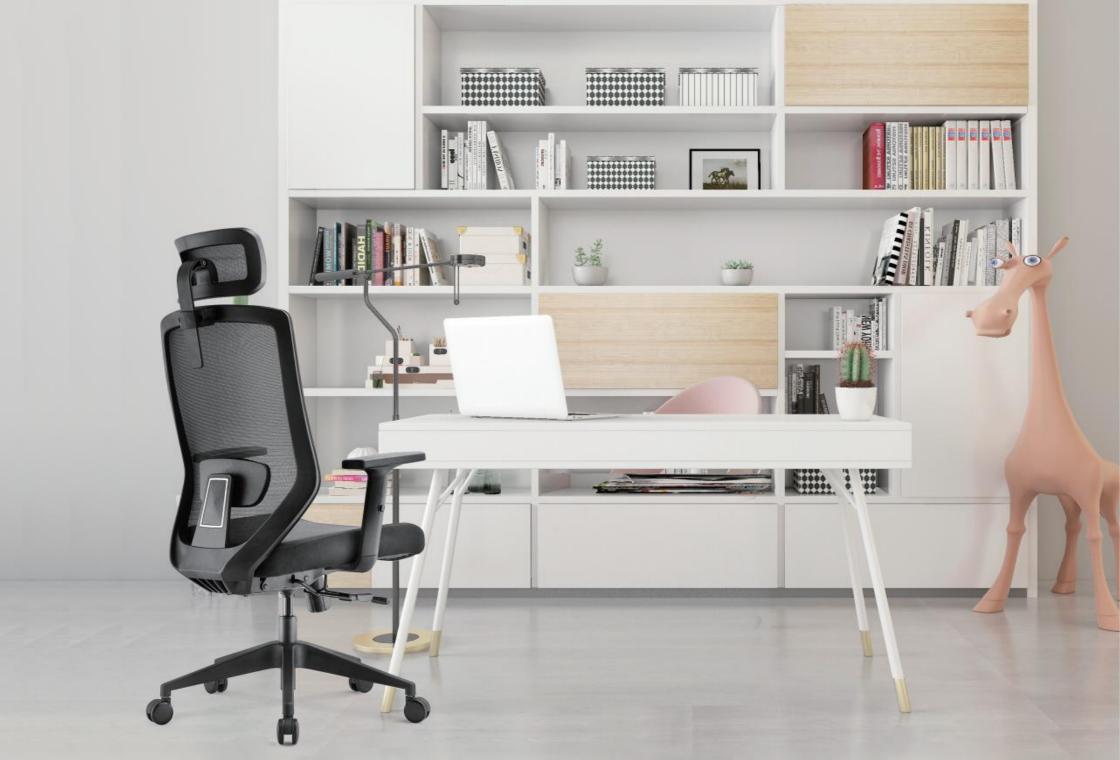

#### **ERGONOMIC CHAIR**

Height adjustment can reduce the burden on the leg muscles and prevent unnatural body posture
The headrest design, S-shaped chair back, lumbar pillow, etc. support the body, which can reduce people's energy consumption
Adjustable function can correct people's sitting posture, reduce the fatigue of people sitting for a long time, thereby reducing the burden on the blood system Roller, no noise, will not scratch the floor