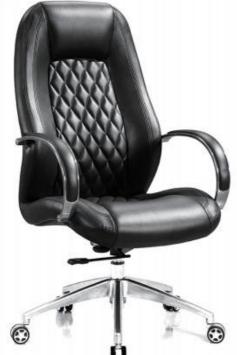

# HIGH BACK

Odom-M

Odom-V

- Mid back PU executive manager chair
   PU padded seat & back with high density foam inside
   Shixed chrome metal armrest with soft PU ampad
   Plane mechanism with till & lock function