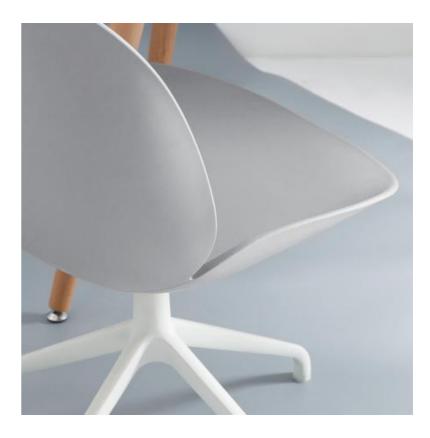

#### PLASTIC CHAIR

Height adjustment can reduce the burden on the leg muscles and prevent unnatural body posture
The headrest design, S-shaped chair back, lumbar pillow, etc. support the body, which can reduce people's energy consumption
Adjustable function can correct people's sitting posture, reduce the fatigue of people sitting for a long time, thereby reducing the burden on the blood system Roller, no noise, will not scratch the floor