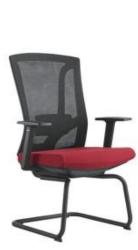

lti-functional mechanism with back reclining and locking at 4 positions function
  with seat sliding(et 4.5CM)
  6) BIFMA passed 340mm nyfon five star base & BIFMA passed 60mm PU nyfon castors

#### Nylon mesh





Jake-H



Jake-H/M



#### 4D arm ergonomic office chair

- 1) High back ergonomic mesh office chair with 2D headrest
- 2) BACK: New design nylon backrest with adjustable PP lumbar support
- 3) SEAT: Injection moulded foam seat with fabric cover & plastic bottom cover
- 4) ARMREST: 4D new design adjustable armrest with soft armpad
- 5) GASLIFT: BIFMA passed CLASS 3 chrome gaslift
- 6) MECHANISM: New design multi-functional mechanism with back reclining & locking at 4





FACTORY OWN DESIGH 4D ARMREST WITH SOFT PU ARMPAD



## HIGH BACK SWIVEL MESH OFFICE CHAIR



















Super-V (fix arm)





























IMOVE-H(Black nylon)

IMOVE-M(Black nylon)



IMOVE-VA(Black nylon)



IMOVE-VB(Black nylon)





2D lumbar support (5CM height adj. & 3CM depth adj.)





#### HIGH BACK NEW MODEL SWIVEL MESH OFFICE CHAIR













FLEX-M(White nylon)

FLEX-H(White nylon)







seat sliding on seat plastic

























FLEX-M(black nylon)

FLEX-V(black nylon)



















- 1) High back new model swivel mesh office chair
  2) Mesh back + PP with fiber white back frame + 2D headrest with height & angle adjustable + height adjustable lumbar support
  3) Fabric seat with injection molded foam inside + plastic cover
  4) 3D armrest with soft PU armpad
  5) Muti-functional weight-balance back reclining & 3 positions locking mechanism, with