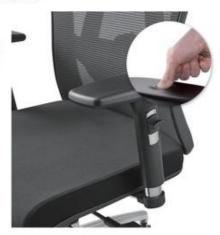

#### COMFORTABLE **ARM SUPPORT**

PU ARMREST CUSHION WITH RESILIENCE TO REDUCE ARM LOAD AND INCREASE COMFORT

ARMREST