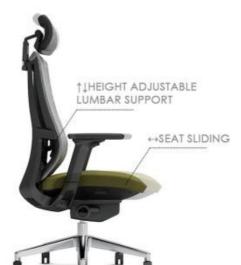

## HIGH BACK SWIVEL MESH

Stacy-H

Stacy-H<sub>(MF)</sub>

Lisa-V

Full backrest is 6CM height adjustable

height adjustable lumbar support(5CM height adj. )

## HIGH BACK SWIVEL MESH OFFICE CHAIR

flexible lumbar support

3D armrest