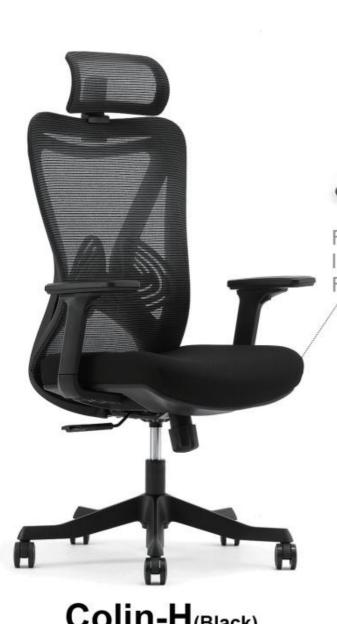

#### Colin-H(Black+mesh seat)

Gino-V

Pearl-H<sub>(Mesh seat-Nylon base)</sub>

1) New design high back mesh office chair
2) Full mesh seat & back + height adjustable headrest
with fabric padded
3) Height adjustable armrest with soft PU armpad
4) Multi-functional auto weight mechanism with back
reclining & 3 positions locking function