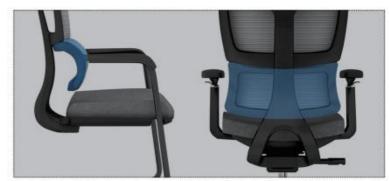

#### HIGH BACK NEW MODEL SWIVEL MESH OFFICE CHAIR

ROMA-H(Fixed PP armrest)

ROMA-H(3D ARMREST)

Separate waist design

VENON-H(white PP)

VENON-M(white PP)

- 1) High back new model swivel mesh office chair
- 2) Mesh back + white PP with fiber back frame + 2D headrest with height & angle adjustable + height adjustable lumbar support
- 3) Fabric padded seat with molded foam + plastic cover
- 4) Fixed PP with fiber white armrest
- 5) Multi-function mechanism with back reclining & one position locking function
- 6) BIFMA passed CLASS 3 gaslift
- 7) 340mm Aluminum base & BIFMA passed 60MM nylon cas-

## HIGH BACK

VENON-H((black PP)

Full backrest can be height adjustable, Nylon mesh back with nylon back frame in ergonomic design Adjustable 2D lumbar support in height & depth

○BACK RECLINING AND LOCKING