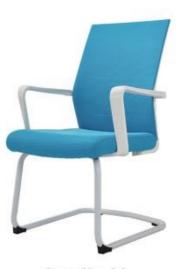

gh back swivel ergonomic chair with height & angle adjustable headrest
 Mesh back # PP with filter back frame
 White fixed PP with filter armest

Sky-H

Sky-M

Sky-V





- Nigh back exponentic mesh office chair with adu, 2D headrest & clother hanger
   Full backrest is height adjustable(6 locks); Nylon mesh back with nylon back frame + height adjustable 2D humbar support in height (adepth with fears padded).

  PUT-back padded seat with injection from inside + plastic seat bottom cover 4) 3D adjustable amment with soft 9U ampad

  4) 8FMA passed CLASS 4 black gastiff

  51 Mari-functional mechanism with back reclining and locking at 4 positions function, with seat selected 4.00 and 4.00 a

- 45-ding (+4.5CM) 6) BIFMA passed 340mm nylon five star base & BIFMA passed 60mm PU nylon castors



Leslie-V (White PP)



Leslie-H(White PP)



Leslie-M (White PP)







Quality warranty: 3 years.

Leslie-H











OBACK RECLINING AND LOCKING





Lenny-M<sub>(Adj. arm)</sub>



BIFMA passed CLASS 3 chrome gaslift

2.5mm thickness butterfly tilt & lock mechanism











Patti<sub>(mesh-NY)</sub>

Patti<sub>(mesh)</sub>

1) High back PU boss office executive chair Wooden back & seat with PU cover, high density foam inside & armrest 3) Good quality plane mechanism with tilt & lock 4) BIFMA passed CLASS 3 gaslift























- High back PU boss office executive chair
   Wooden back & seat with PU cover, high density foam inside & armrest
   Good quality plane mechanism with tilt & lock function
   BIFMA passed CLASS 3 gaslift





### NEW DESIGN SLEEPING CHAIR