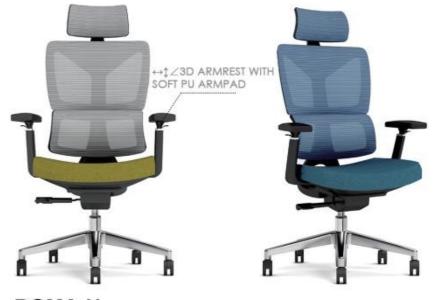

#### HIGH BACK SWIVEL MESH OFFICE CHAIR

Roma-H

Roma-V

FACTORY OWN DESIGH 4D ARMREST WITH SOFT PU ARMPAD

#### HIGH BACK NEW MODEL SWIVEL MESH OFFICE CHAIR

ROMA-H(Fixed PP armrest)

ROMA-H(3D ARMREST)

Separate waist design

VENON-H(white PP)

VENON-M(white PP)

- 1) High back new model swivel mesh office chair
- 2) Mesh back + white PP with fiber back frame + 2D headrest with height & angle adjustable + height adjustable lumbar support
- 3) Fabric padded seat with molded foam + plastic cover
- 4) Fixed PP with fiber white armrest
- 5) Multi-function mechanism with back reclining & one position locking function
- 6) BIFMA passed CLASS 3 gaslift
- 7) 340mm Aluminum base & BIFMA passed 60MM nylon cas-

## HIGH BACK

VENON-H((black PP)

Full backrest can be height adjustable, Nylon mesh back with nylon back frame in ergonomic design Adjustable 2D lumbar support in height & depth

○BACK RECLINING AND LOCKING