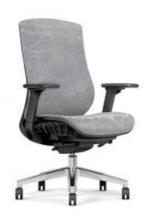

## HIGH BACK SWIVEL MESH

Stacy-H

Stacy-H<sub>(MF)</sub>

Lisa-V

Full backrest is 6CM height adjustable

height adjustable lumbar support(5CM height adj. )