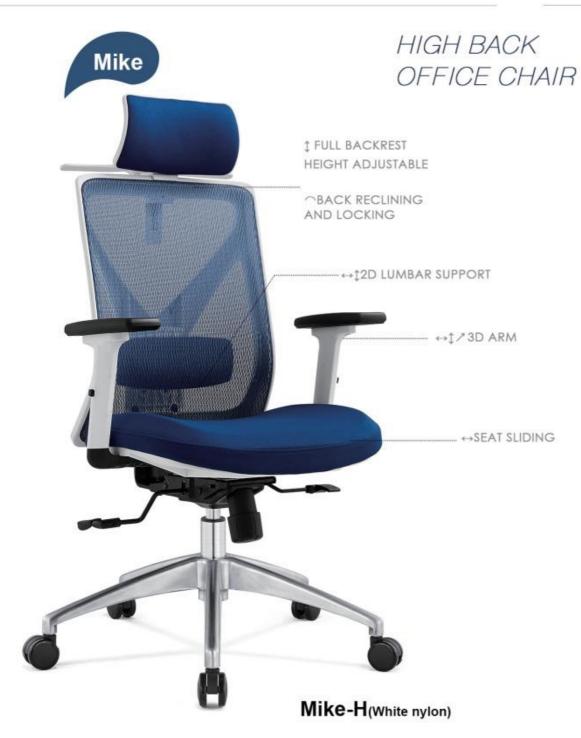

#### 3D elastic waist support

Follow your waist activity automatically adjust to your body shape

## 3D elastic waist support

Follow your waist activity automatically adjust to your body shape

Mike-M

Mike-V

2D lumbar support (5CM height adj. & 3CM depth adj.)

Mike-M

Mike-V

2D lumbar support (5CM height adj. & 3CM depth adj.)