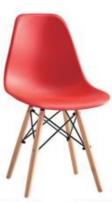

#### **EAMES CHAIR**

Height adjustment can reduce the burden on the leg muscles and prevent unnatural body posture. The headrest design, S-shaped chair back, lumbar pillow, etc. support the body, which can reduce people's energy consumption. Adjustable function can correct people's sitting posture, reduce the fatigue of people sitting for a long time, thereby reducing the burden on the blood system Roller, no noise, will not scratch the floor.