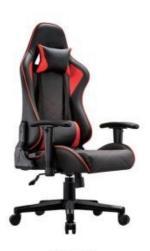

## **GAMING CHAIR**

Height adjustment can reduce the burden on the leg muscles and prevent unnatural body posture
The headrest design, S-shaped chair back, lumbar pillow, etc. support the body, which can reduce people's energy consumption
Adjustable function can correct people's sitting posture, reduce the fatigue of people sitting for a long time, thereby reducing the burden on the blood system Roller, no noise, will not scratch the floor

Knight (Footrest)

Knight (4D armrest)

Knight (2D armrest)

Knight (Adj. armrest )

Knight (Adj. armrest )

Royal (Adj. armrest)

Royal

Royal (2D armrest)

Royal (4D armrest)

Royal (Footrest)

**Elite** 

**Baron** 

Ray

Louis

Star