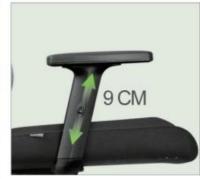

#### HIGH BACK NEW MODEL SWIVEL OFFICE CHAIR

Venus-M

flexible lumbar support

Venus-V

Height adjustable armrest 9cm

Roy-H(Black PP)

Roy-M(Black PP)

Roy-H(White PP)