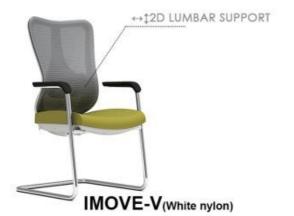

## HIGH BACK SWIVEL MESH OFFICE CHAIR

Super-V (fix arm)

IMOVE-H(Black nylon)

IMOVE-M(Black nylon)

IMOVE-VA(Black nylon)

IMOVE-VB(Black nylon)

2D lumbar support (5CM height adj. & 3CM depth adj.)