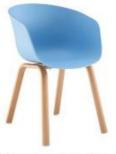

Nata-M-M (PP)metal base

Nata-M-A (PP)alum base

Nata-M-M (PP)wooden legs

(PP with full fabric seat)

2 color of metal base: White/Black

1) New material PP back and seat (Optional with half fabric uphortery or full labric uphostery)
214 stor metal costing base with Sharm cators
318 PP colors available as remark photo
(Black/White-Red-Black/Gary/Hoto Wharage/Green)