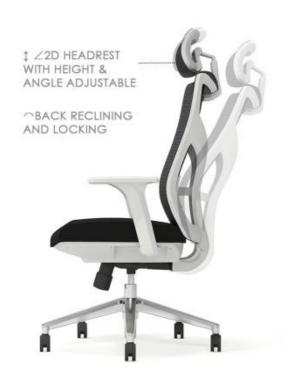

## HIGH BACK

VENON-H((black PP)

Full backrest can be height adjustable, Nylon mesh back with nylon back frame in ergonomic design Adjustable 2D lumbar support in height & depth

○BACK RECLINING AND LOCKING