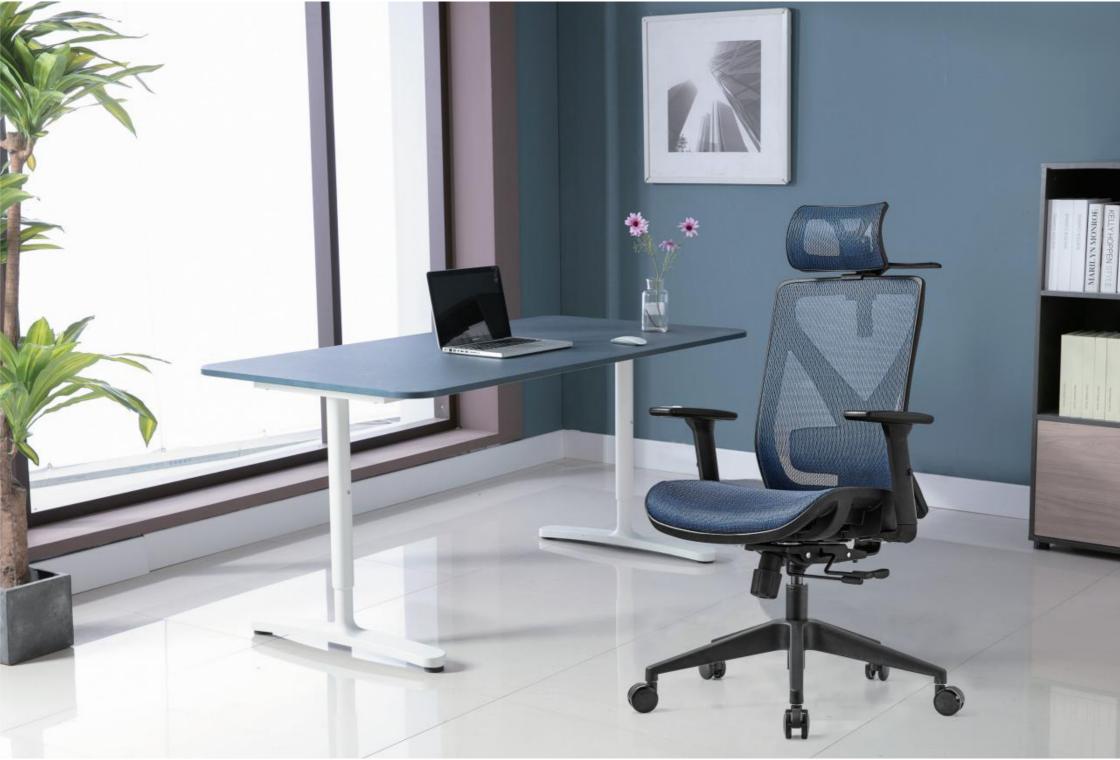

#### **ERGONOMIC CHAIR**

Height adjustment can reduce the burden on the leg muscles and prevent unnatural body posture
The headrest design, S-shaped chair back, lumbar pillow, etc. support the body, which can reduce people's energy consumption
Adjustable function can correct people's sitting posture, reduce the fatigue of people sitting for a long time, thereby reducing the burden on the blood system Roller, no noise, will not scratch the floor