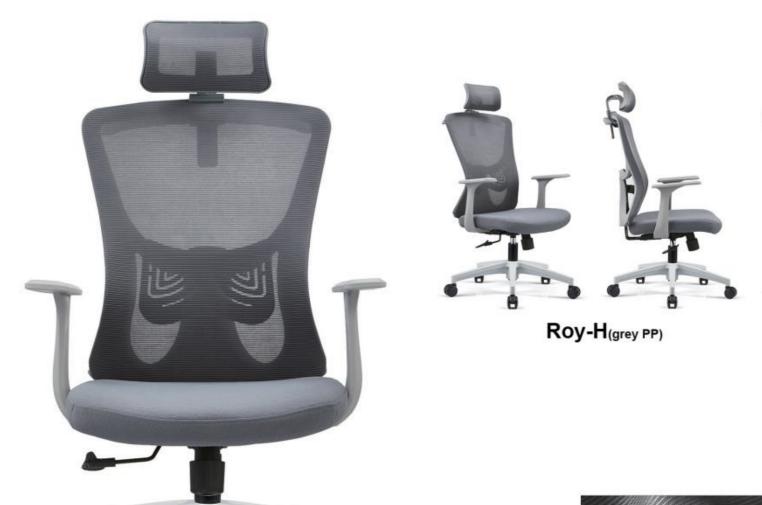

#### HIGH BACK NEW MODEL SWIVEL OFFICE CHAIR

Venus-M

flexible lumbar support

Venus-V

Height adjustable armrest 9cm

Roy-H(Black PP)

Roy-M(Black PP)

Roy-H(White PP)

Roy-M(White PP)

d

Roy

Roy-M<sub>(grey PP)</sub>

Walker-H(Black)

Walker-M(Black)

Walker-V<sub>(Black)</sub>

Luke-H<sub>(3D arm)</sub>