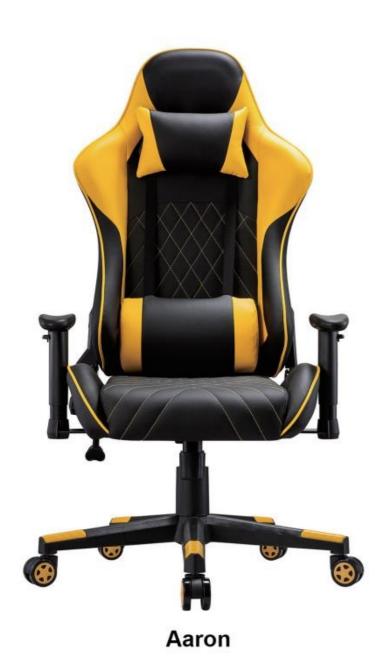

50D\*715H 1200W\*450D\*715H



## **GAMING CHAIR**

Height adjustment can reduce the burden on the leg muscles and prevent unnatural body posture
The headrest design, S-shaped chair back, lumbar pillow, etc. support the body, which can reduce people's energy consumption
Adjustable function can correct people's sitting posture, reduce the fatigue of people sitting for a long time, thereby reducing the burden on the blood system Roller, no noise, will not scratch the floor



















Knight (Footrest)







Knight (4D armrest)





Knight (2D armrest)





Knight (Adj. armrest )





Knight (Adj. armrest )



Royal (Adj. armrest)







Royal







Royal (2D armrest)



Royal (4D armrest)







Royal (Footrest)



**Elite** 















**Baron** 















Ray

















Louis



















Star

## **GAMING TABLES**

Height adjustment can reduce the burden on the leg muscles and prevent unnatural body posture
The headrest design, S-shaped chair back, lumbar pillow, etc. support the body, which can reduce people's energy consumption
Adjustable function can correct people's sitting posture, reduce the fatigue of people sitting for a long time, thereby reducing the burden on the blood system Roller, no noise, will not scratch the floor





Noel-R5(red)



Noel-R5(black)

100\*60\*73 120\*60\*73 140\*60\*73











Noel-Z8(red)

Noel-Z8(black)

100\*60\*73 120\*60\*73 140\*60\*73