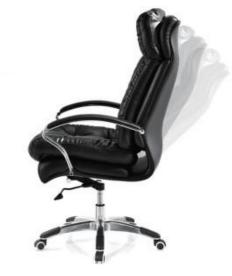

#### **EXECUTIVE CHAIR**

Height adjustment can reduce the burden on the leg muscles and prevent unnatural body posture
The headrest design, S-shaped chair back, lumbar pillow, etc. support the body, which can reduce people's energy consumption
Adjustable function can correct people's sitting posture, reduce the fatigue of people sitting for a long time, thereby reducing the burden on the blood system Roller, no noise, will not scratch the floor