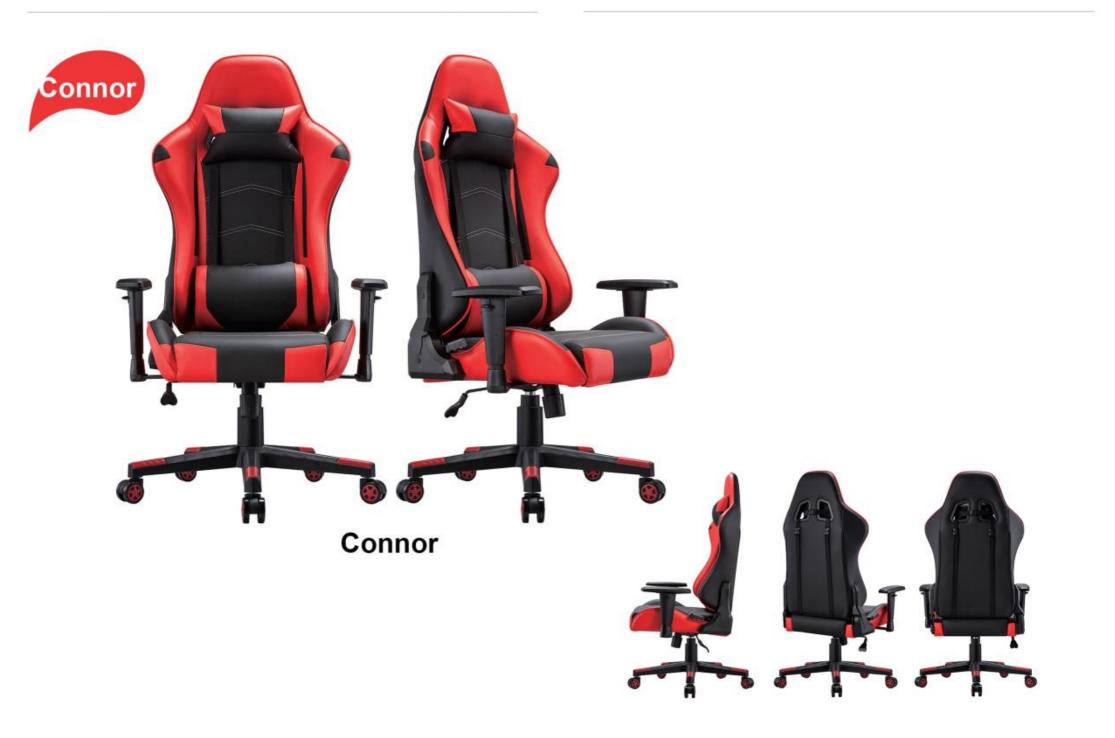

## **GAMING CHAIR**

Height adjustment can reduce the burden on the leg muscles and prevent unnatural body posture
The headrest design, S-shaped chair back, lumbar pillow, etc. support the body, which can reduce people's energy consumption
Adjustable function can correct people's sitting posture, reduce the fatigue of people sitting for a long time, thereby reducing the burden on the blood system Roller, no noise, will not scratch the floor