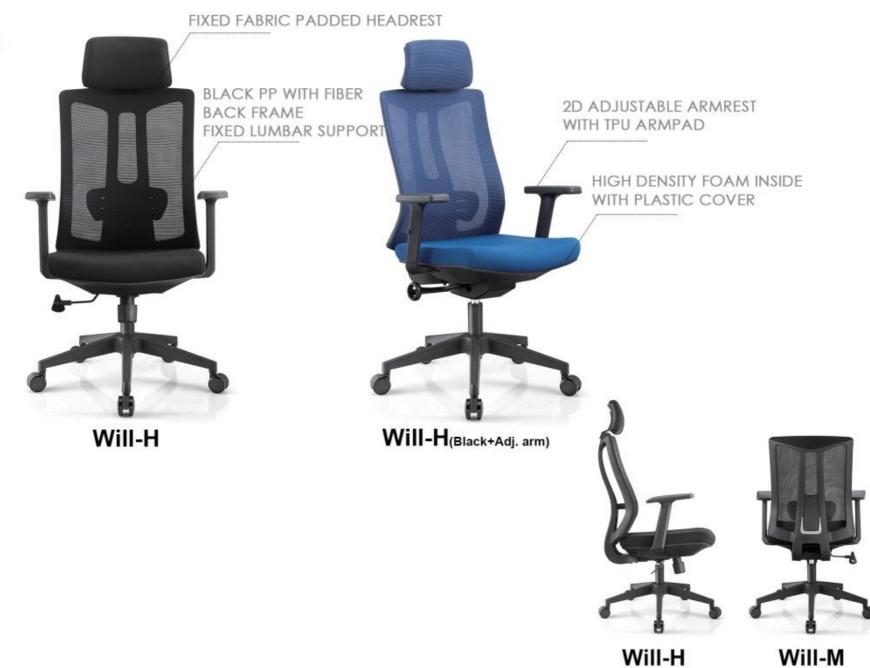

Will-H(White+Adj. arm)

Will-H(Grey+Adj. arm)

Will-M

Will-H<sub>(White)</sub>

Will-M<sub>(White)</sub>