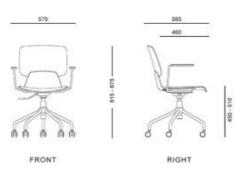

#### **ERGONOMIC CHAIR**

Height adjustment can reduce the burden on the leg muscles and prevent unnatural body posture
The headrest design, S-shaped chair back, lumbar pillow, etc. support the body, which can reduce people's energy consumption
Adjustable function can correct people's sitting posture, reduce the fatigue of people sitting for a long time, thereby reducing the burden on the blood system Roller, no noise, will not scratch the floor