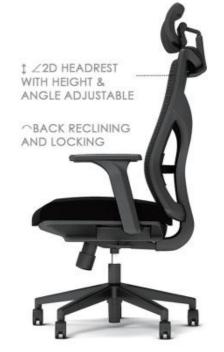

#### HIGH BACK NEW MODEL SWIVEL MESH OFFICE CHAIR

ROMA-H(Fixed PP armrest)

ROMA-H(3D ARMREST)

Separate waist design

VENON-H(white PP)

VENON-M(white PP)

- 1) High back new model swivel mesh office chair
- 2) Mesh back + white PP with fiber back frame + 2D headrest with height & angle adjustable + height adjustable lumbar support
- 3) Fabric padded seat with molded foam + plastic cover
- 4) Fixed PP with fiber white armrest
- 5) Multi-function mechanism with back reclining & one position locking function
- 6) BIFMA passed CLASS 3 gaslift
- 7) 340mm Aluminum base & BIFMA passed 60MM nylon cas-

## HIGH BACK

VENON-H((black PP)

Full backrest can be height adjustable, Nylon mesh back with nylon back frame in ergonomic design Adjustable 2D lumbar support in height & depth

○BACK RECLINING AND LOCKING