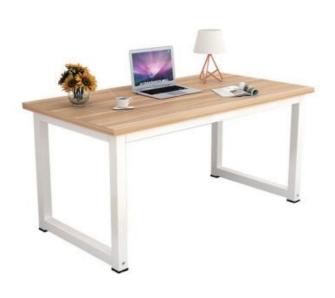

#### TABLES

Height adjustment can reduce the burden on the leg muscles and prevent unnatural body posture
The headrest design, S-shaped chair back, lumbar pillow, etc. support the body, which can reduce people's energy consumption
Adjustable function can correct people's sitting posture, reduce the fatigue of people sitting for a long time, thereby reducing the burden on the blood system Roller, no noise, will not scratch the floor

### Phil

1100W\*600D\*750H 1200W\*600D\*750H 1400W\*600D\*750H 1600W\*600D\*750H

## Perry

800W\*400D\*715H 1000W\*450D\*715H 1200W\*450D\*715H