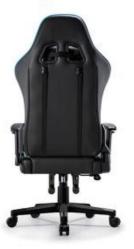

## **GAMING CHAIR**

Height adjustment can reduce the burden on the leg muscles and prevent unnatural body posture
The headrest design, S-shaped chair back, lumbar pillow, etc. support the body, which can reduce people's energy consumption
Adjustable function can correct people's sitting posture, reduce the fatigue of people sitting for a long time, thereby reducing the burden on the blood system Roller, no noise, will not scratch the floor

Knight (Footrest)

Knight (4D armrest)

Knight (2D armrest)

Knight (Adj. armrest )

Knight (Adj. armrest )

Royal (Adj. armrest)

Royal

Royal (2D armrest)

Royal (4D armrest)

Royal (Footrest)

**Elite** 

**Baron** 

Ray

Louis

Star