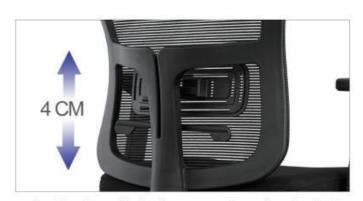

## HIGH BACK SWIVEL MESH

Stacy-H

Stacy-H<sub>(MF)</sub>

Lisa-V

Full backrest is 6CM height adjustable

height adjustable lumbar support(5CM height adj. )