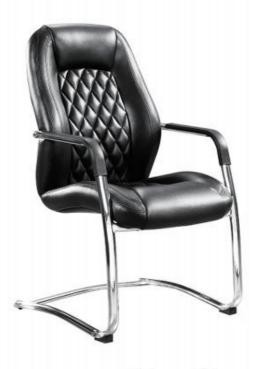

#### **ERGONOMIC CHAIR**

Height adjustment can reduce the burden on the leg muscles and prevent unnatural body posture
The headrest design, S-shaped chair back, lumbar pillow, etc. support the body, which can reduce people's energy consumption
Adjustable function can correct people's sitting posture, reduce the fatigue of people sitting for a long time, thereby reducing the burden on the blood system Roller, no noise, will not scratch the floor