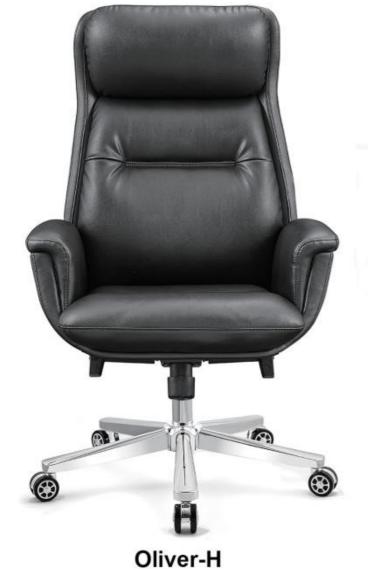

Oliver-H

Oliver-V

Oliver-M

High back PU boss office executive chair
 Wooden back & seat with PU cover, high density foam inside & armrest
 Good quality plane mechanism with tilt & lock function
 ## BIFMA passed CLASS 3 gaslift