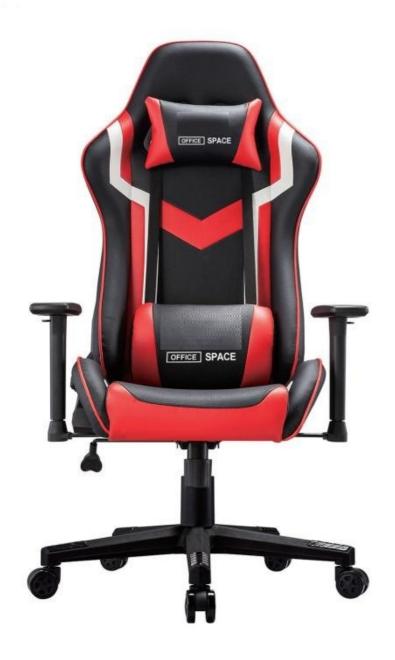

Knight (Footrest)

Knight (4D armrest)

Knight (2D armrest)

Knight (Adj. armrest )

Knight (Adj. armrest )

Royal (Adj. armrest)

Royal

Royal (2D armrest)

Royal (4D armrest)

Royal (Footrest)

**Elite** 

**Baron** 

Ray

Louis

Star