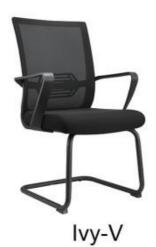

# MID BACK OFFICE CHAIR

6) BIFMA passed 340mm nylon five star base & BIFMA passed 60mm PU nylon castors

Rock-V

Rock-M

Ivy-M

- 1) Hot selling economical new design mesh office chair
  2) Mesh back +PP with fiber back frame
  3) PP with fiber fixed ammest
  4) Fabric seat with high density foam inside
  5) 2.5mm thickness butterfly mechanism with tilt
- 7) 1.0mm thickness 320mm chrome metal base with BIFMA passed 50mm
- PU nylon castors