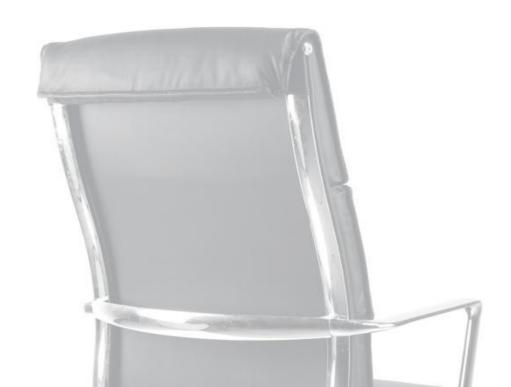

ockling of 4 positions function

  3) 350mm chrome metal base with BIFMA passed 60mm PU nylon castors,no noise & no harm to floor.



Max-V





Max-H

#### **EAMES CHAIR**

Height adjustment can reduce the burden on the leg muscles and prevent unnatural body posture. The headrest design, S-shaped chair back, lumbar pillow, etc. support the body, which can reduce people's energy consumption. Adjustable function can correct people's sitting posture, reduce the fatigue of people sitting for a long time, thereby reducing the burden on the blood system Roller, no noise, will not scratch the floor.























N985A-1H+D06

N985C-1

N985B-1

N985B-1+D06

N985D-1











N985A-2+D06

N985A-2J

N985B-2

N985C-2





















N985A-51

N985B-51

N985A-5

N985B-5

N985D-5









#### TRAINING CHAIR

Height adjustment can reduce the burden on the leg muscles and prevent unnatural body posture
The headrest design. S-shaped chair back, lumbar pillow, etc. support the body, which can reduce people's energy consumption
Adjustable function can correct people's sitting posture, reduce the fatigue of people sitting for a long time, thereby reducing the burden on the blood system Roller, no noise, will not scratch the floor













Palo (wheels)



Palo (writing pad)







Palo (writing pad+wheels)



Lemon(Red)
Seat: Pure form
Arment Foldacie



2 A



Lemon(Orange)

Seat: Pure foam Armrest: Foldsbie





Lemon(WB)

Seat: Pure form Ammest: Foldable Writing Beard: Adjustable





Seab Fure form Ammest Foliable





#### Free in arrangement for multiple purposes