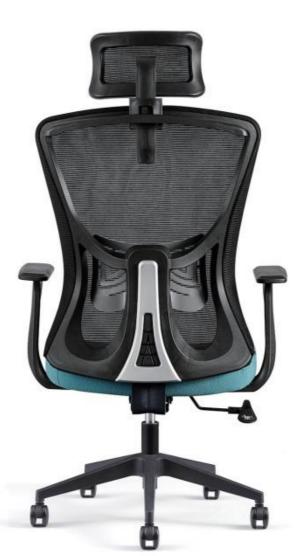

#### HIGH BACK NEW MODEL SWIVEL OFFICE CHAIR

Venus-M

flexible lumbar support

Venus-V

Height adjustable armrest 9cm

Roy-H(Black PP)

Roy-M(Black PP)

Roy-H(White PP)

Roy-M(White PP)

d

Roy

Roy-M<sub>(grey PP)</sub>

Walker-H(Black)

Walker-M(Black)

Walker-V<sub>(Black)</sub>

Luke-H<sub>(3D arm)</sub>