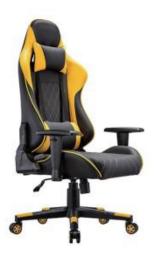

## **GAMING CHAIR**

Height adjustment can reduce the burden on the leg muscles and prevent unnatural body posture
The headrest design, S-shaped chair back, lumbar pillow, etc. support the body, which can reduce people's energy consumption
Adjustable function can correct people's sitting posture, reduce the fatigue of people sitting for a long time, thereby reducing the burden on the blood system Roller, no noise, will not scratch the floor

Knight (Footrest)

Knight (4D armrest)

Knight (2D armrest)

Knight (Adj. armrest )

Knight (Adj. armrest )

Royal (Adj. armrest)

Royal

Royal (2D armrest)

Royal (4D armrest)

Royal (Footrest)

**Elite** 

**Baron** 

Ray

Louis

Star