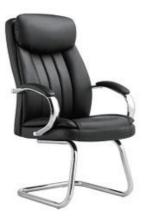

#### **EXECUTIVE CHAIR**

Height adjustment can reduce the burden on the leg muscles and prevent unnatural body posture
The headrest design, S-shaped chair back, lumbar pillow, etc. support the body, which can reduce people's energy consumption
Adjustable function can correct people's sitting posture, reduce the fatigue of people sitting for a long time, thereby reducing the burden on the blood system Roller, no noise, will not scratch the floor