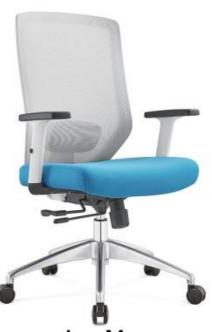

#### Elegant high quality office chair

1) Mid back ergonomic mesh office chair;

2) Mesh back + height adjustable padded lumbar support (+7CM) &

Joy-M (White Adj. arm)

Joy-V (White Adj. arm)

- High back ergonomic mesh office chair with adjustable headrest in height
   BACK: Mesh back + height adjustable padded lumber support (+ 7CM) & black PP with fiber back 2) BACK: Mesh bads - height adjustable padded lambou support in 7CM) & black PP with fiber back frame.

  3) SEAT: Fabric padded seat with high density foam inside;

  4) ARMESTS: Height adjustable armoret with soft PU armpad

  5) GASUFT: BFIMA passed CLASS 3 chrome gualith

  6) MECHANISM Muti-functional mechanism with back redining and locking at 3 positions function

  with seat sliding(+ 4.5CM)

  7) BFIMA passed 55/mm adjustable to the star base & BIFMA passed 66/mm PU nylon castors

  8) Quality warranty: 3 years.

Height adjustable padded lumbar support (+7CM) with seat sliding(+4.5CM)