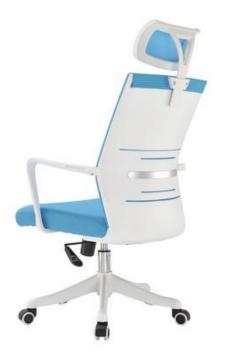

Plastic cover + footrest



Mark-M























### Emma OFFICE CHAIR



Emma-M





# MID BACK OFFICE CHAIR





Rock-V



Rock-M



# MID BACK OFFICE CHAIR



6) BIFMA passed 340mm nylon five star base & BIFMA passed 60mm PU nylon castors





Rock-V



Rock-M





Ivy-M

- 1) Hot selling economical new design mesh office chair
  2) Mesh back +PP with fiber back frame
  3) PP with fiber fixed ammest
  4) Fabric seat with high density foam inside
  5) 2.5mm thickness butterfly mechanism with tilt
- 7) 1.0mm thickness 320mm chrome metal base with BIFMA passed 50mm
- PU nylon castors























High back swivel ergonomic chair with height & angle adjustable headrest
 Mesh back # PP with filter back frame
 White fixed PP with filter armest

Sky-H

Sky-M

Sky-V





- Nigh back exponentic mesh office chair with adu, 2D headrest & clother hanger
   Full backrest is height adjustable(6 locks); Nylon mesh back with nylon back frame + height adjustable 2D humbar support in height (adepth with fears padded).

  PUT-back padded seat with injection from inside + plastic seat bottom cover 4) 3D adjustable amment with soft 9U ampad

  4) 8FMA passed CLASS 4 black gastiff

  51 Mari-functional mechanism with back reclining and locking at 4 positions function, with seat selected 4.00 and 4.00 a

- 45-ding (+4.5CM) 6) BIFMA passed 340mm nylon five star base & BIFMA passed 60mm PU nylon castors



Leslie-V (White PP)



Leslie-H(White PP)



Leslie-M (White PP)







Quality warranty: 3 years.

Leslie-H











OBACK RECLINING AND LOCKING





Lenny-M<sub>(A