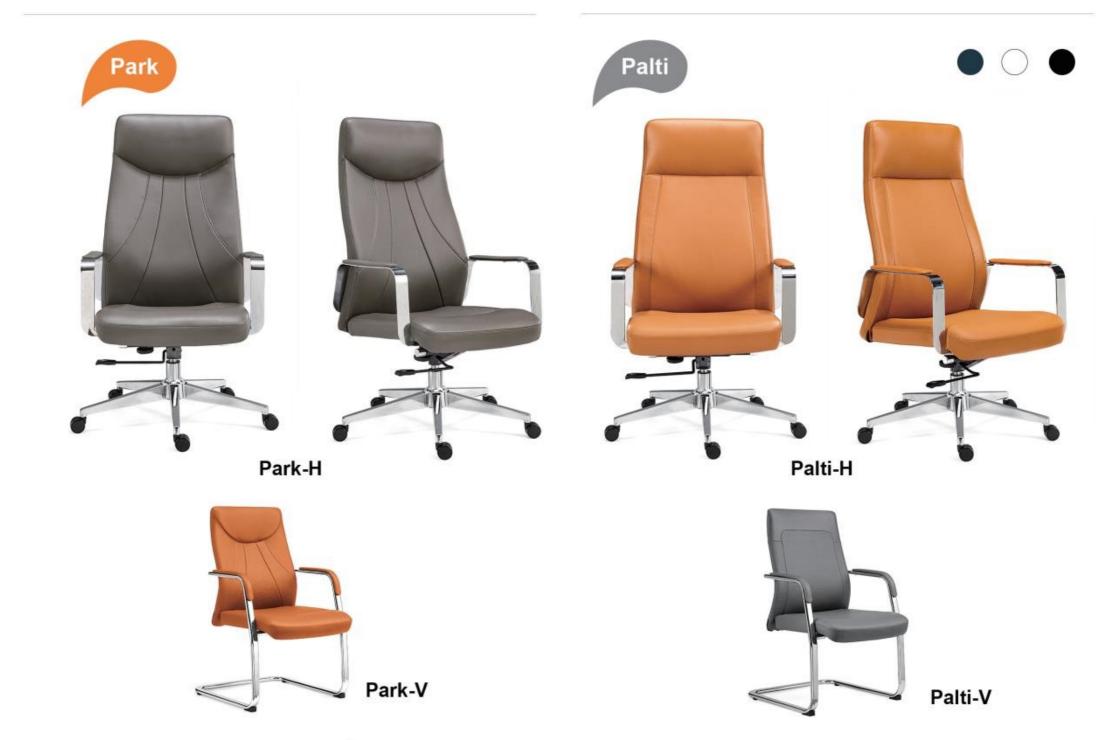

#### **EXECUTIVE CHAIR**

Height adjustment can reduce the burden on the leg muscles and prevent unnatural body posture
The headrest design, S-shaped chair back, lumbar pillow, etc. support the body, which can reduce people's energy consumption
Adjustable function can correct people's sitting posture, reduce the fatigue of people sitting for a long time, thereby reducing the burden on the blood system Roller, no noise, will not scratch the floor