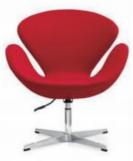

#### LOUNGE CHAIR

Height adjustment can reduce the burden on the leg muscles and prevent unnatural body posture. The headrest design, S-shaped chair back, lumbar pillow, etc. support the body, which can reduce people's energy consumption. Adjustable function can correct people's sitting posture, reduce the fatigue of people sitting for a long time, thereby reducing the burden on the blood system Roller, no noise, will not scratch the floor.

Laura(Grey)

Seat Injection form Mechanism: Simple height adj

Laura(Red)

Swit hjodion form Mechanisms Shiple height adj

Laura(Black)

Seat hjecton form Mechanism Simple height ad

Being nature, practical, and comfortable, the adjustable backs can be adjusted freely. They are necessity for office.