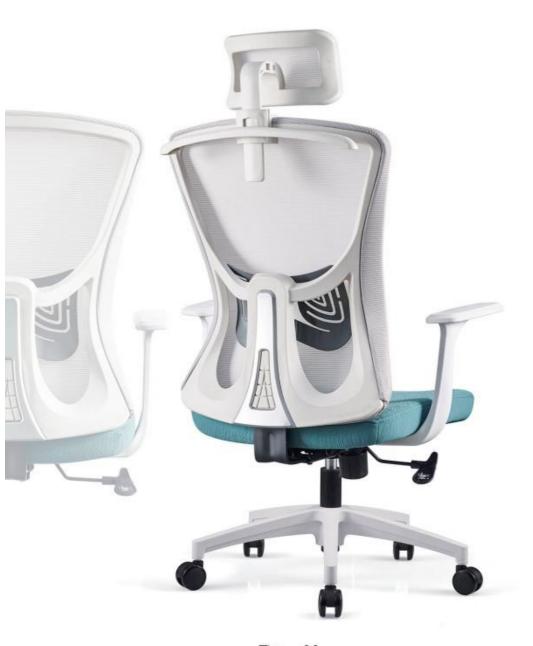

#### HIGH BACK NEW MODEL SWIVEL OFFICE CHAIR

Venus-M

flexible lumbar support

Venus-V

Height adjustable armrest 9cm

Roy-H(Black PP)

Roy-M(Black PP)

Roy-H(White PP)

Roy-M(White PP)

d

Roy

Roy-M<sub>(grey PP)</sub>

Walker-H(Black)

Walker-M(Black)

Walker-V<sub>(Black)</sub>

Luke-H<sub>(3D arm)</sub>