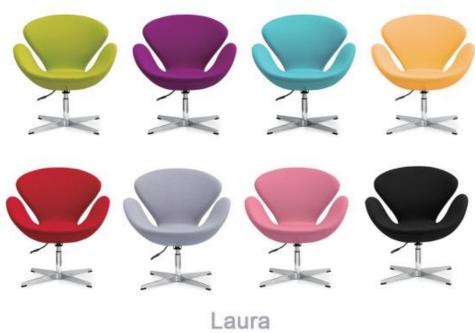

Laura(Grey)

Seat Injection form Mechanism: Simple height adj

Laura(Red)

Swit hjodion form Mechanisms Shiple height adj

Laura(Black)

Seat hjecton form Mechanism Simple height ad

Being nature, practical, and comfortable, the adjustable backs can be adjusted freely. They are necessity for office.

Maggie

Mandy

Seat: rjection form Mechanism: Shrple height adj

Margo

Quality is our culture!