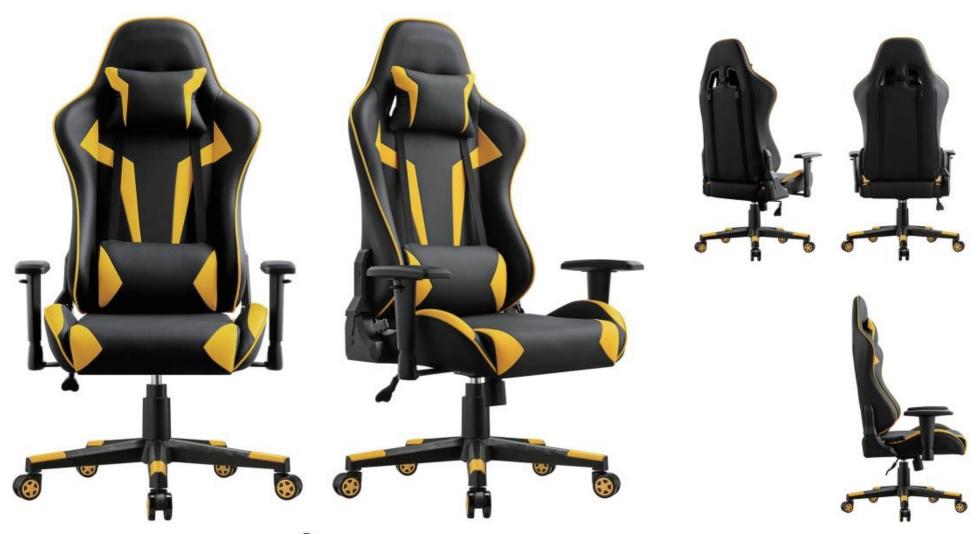

## **GAMING CHAIR**

Height adjustment can reduce the burden on the leg muscles and prevent unnatural body posture
The headrest design, S-shaped chair back, lumbar pillow, etc. support the body, which can reduce people's energy consumption
Adjustable function can correct people's sitting posture, reduce the fatigue of people sitting for a long time, thereby reducing the burden on the blood system Roller, no noise, will not scratch the floor

Knight (Footrest)

Knight (4D armrest)

Knight (2D armrest)

Knight (Adj. armrest )

Knight (Adj. armrest )

Royal (Adj. armrest)

Royal

Royal (2D armrest)

Royal (4D armrest)

Royal (Footrest)

**Elite** 

**Baron** 

Ray

Louis

Star