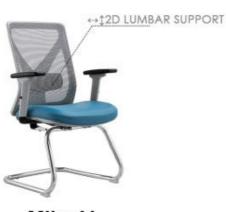

Index



MI MESH CHAIR

E EXECUTIVE CHAIR

E EAMES CHAIR

T TRAINING CHAIR

P PLASTIC CHAIR

L LOUNGE CHAIR

G GAMING CHAIR

#### **ERGONOMIC CHAIR**

Height adjustment can reduce the burden on the leg muscles and prevent unnatural body posture
The headrest design, S-shaped chair back, lumbar pillow, etc. support the body, which can reduce people's energy consumption
Adjustable function can correct people's sitting posture, reduce the fatigue of people sitting for a long time, thereby reducing the burden on the blood system Roller, no noise, will not scratch the floor







#### 3D elastic waist support

Follow your waist activity automatically adjust to your body shape





## 3D elastic waist support

Follow your waist activity automatically adjust to your body shape











Mike-M



Mike-V





2D lumbar support (5CM height adj. & 3CM depth adj.)







Mike-M

Mike-V





2D lumbar support (5CM height adj. & 3CM depth adj.)















Lalo-H





#### **DETAIL PICTURE**



Adj. Headrest







#### Elegant high quality office chair

1) Mid back ergonomic mesh office chair;

2) Mesh back + height adjustable padded lumbar support (+7CM) &



Joy-M (White Adj. arm)



Joy-V (White Adj. arm)









- High back ergonomic mesh office chair with adjustable headrest in height
   BACK: Mesh back + height adjustable padded lumber support (+ 7CM) & black PP with fiber back 2) BACK: Mesh bads - height adjustable padded lambou support in 7CM) & black PP with fiber back frame.

  3) SEAT: Fabric padded seat with high density foam inside;

  4) ARMESTS: Height adjustable ar