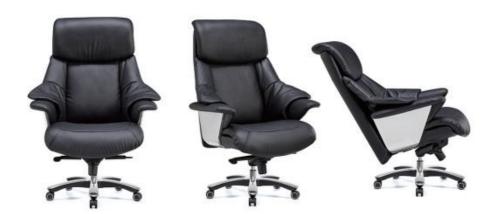

#### **EXECUTIVE CHAIR**

Height adjustment can reduce the burden on the leg muscles and prevent unnatural body posture
The headrest design, S-shaped chair back, lumbar pillow, etc. support the body, which can reduce people's energy consumption
Adjustable function can correct people's sitting posture, reduce the fatigue of people sitting for a long time, thereby reducing the burden on the blood system Roller, no noise, will not scratch the floor