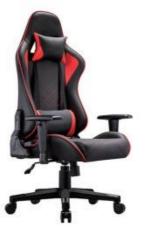

## **GAMING CHAIR**

Height adjustment can reduce the burden on the leg muscles and prevent unnatural body posture
The headrest design, S-shaped chair back, lumbar pillow, etc. support the body, which can reduce people's energy consumption
Adjustable function can correct people's sitting posture, reduce the fatigue of people sitting for a long time, thereby reducing the burden on the blood system Roller, no noise, will not scratch the floor

Knight (Footrest)

Knight (4D armrest)

Knight (2D armrest)

Knight (Adj. armrest )

Knight (Adj. armrest )

Royal (Adj. armrest)

Royal

Royal (2D armrest)

Royal (4D armrest)

Royal (Footrest)

**Elite** 

**Baron** 

Ray

Louis

Star