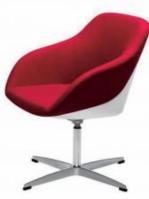

#### LOUNGE CHAIR

Height adjustment can reduce the burden on the leg muscles and prevent unnatural body posture. The headrest design, S-shaped chair back, lumbar pillow, etc. support the body, which can reduce people's energy consumption. Adjustable function can correct people's sitting posture, reduce the fatigue of people sitting for a long time, thereby reducing the burden on the blood system Roller, no noise, will not scratch the floor.

Laura(Grey)

Seat Injection form Mechanism: Simple height adj

Laura(Red)

Swit hjodion form Mechanisms Shiple height adj

Laura(Black)

Seat hjecton form Mechanism Simple height ad

Being nature, practical, and comfortable, the adjustable backs can be adjusted freely. They are necessity for office.