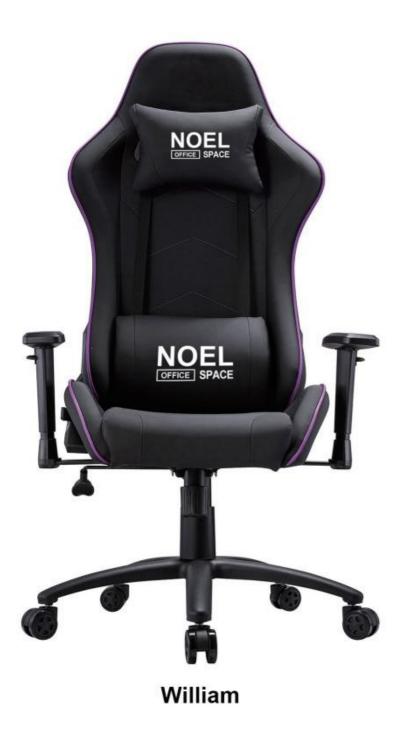

## **GAMING CHAIR**

Height adjustment can reduce the burden on the leg muscles and prevent unnatural body posture
The headrest design, S-shaped chair back, lumbar pillow, etc. support the body, which can reduce people's energy consumption
Adjustable function can correct people's sitting posture, reduce the fatigue of people sitting for a long time, thereby reducing the burden on the blood system Roller, no noise, will not scratch the floor