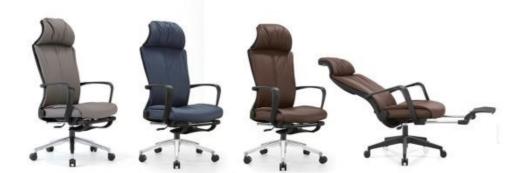

#### **EXECUTIVE CHAIR**

Height adjustment can reduce the burden on the leg muscles and prevent unnatural body posture
The headrest design, S-shaped chair back, lumbar pillow, etc. support the body, which can reduce people's energy consumption
Adjustable function can correct people's sitting posture, reduce the fatigue of people sitting for a long time, thereby reducing the burden on the blood system Roller, no noise, will not scratch the floor

Diego-H

Diego-V

Raven-M

Raven-V

- PU padded back & seat with high density foam inside
   Aluminium armrest with PU armpad
   4 position tilt&lock multi-functional mechanism with BIFMA standard

Dixon-V

Dixon-H

- PU padded back & seat with high density foam inside
   Aluminium armrest with PU armpad
   4 position tilt&lock multi-functional mechanism with BIFMA standard

Edwin-H

3D armrest

Elvis-H

Bailey-H<sub>(white)</sub>