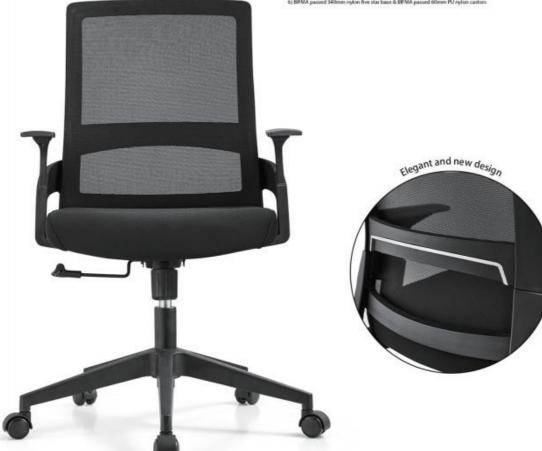

High back swivel ergonomic chair with height & angle adjustable headrest
 Mesh back # PP with filter back frame
 White fixed PP with filter armest

Sky-H

Sky-M

Sky-V

- Nigh back exponentic mesh office chair with adu, 2D headrest & clother hanger
   Full backrest is height adjustable(6 locks); Nylon mesh back with nylon back frame + height adjustable 2D humbar support in height (adepth with fears padded).

  PUT-back padded seat with injection from inside + plastic seat bottom cover 4) 3D adjustable amment with soft 9U ampad

  4) 8FMA passed CLASS 4 black gastiff

  51 Mari-functional mechanism with back reclining and locking at 4 positions function, with seat selected 4.00 and 4.00 a

- 45-ding (+4.5CM) 6) BIFMA passed 340mm nylon five star base & BIFMA passed 60mm PU nylon castors

Leslie-V (White PP)

Leslie-H(White PP)

Leslie-M (White PP)

Quality warranty: 3 years.

Leslie-H

OBACK RECLINING AND LOCKING