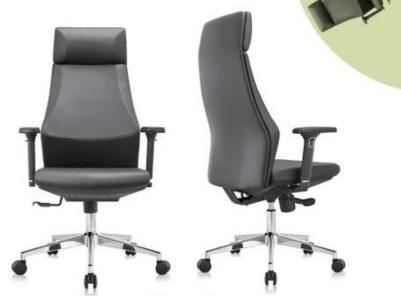

## HIGH BACK OFFICE CHAIR

- Luxury PU high back office chair with headrest
   PU padded back it seat with injection molded from inside
   3) 3D armiest with soft PU armpad
   High passed class 3 gastiff + multi-functional mechanism with back reclining 8.
- Tockling of 4 positions function

  3) 350mm chrome metal base with BIFMA passed 60mm PU nylon castors,no noise & no harm to floor.

Max-V

Max-H