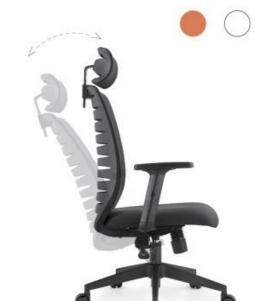

Angel-H<sub>(Adj arm)</sub>

Angel-M<sub>(Adj arm)</sub>

 $\pmb{Angel\text{-}H_{(Adj\ arm)}}$ 

- 1) High back ergonomic mesh office chair with adj. 2D headrest & clother hanger
  2) Full backred is height adjustable(6) tacks); Nylon mesh back with nylon back frame
  + height adjustable 2D lumbar support in height & depth with foam padded;
  3) PU/Fabric padded seat with injection foam inside + plastic seat bottom cover
  4) 3D adjustable correct with soft PU ampad
  4) BIMA passed CLAS\$ 4 blocks gastiff
  5) Multi-functional mechanism with back recitning and tacking at 4 positions function
  with seat sitting(4-8 SCM)
  6) BIFMA passed 340mm nylon five star base & BIFMA passed 60mm PU nylon castors.

Owen-H

- 1) High back ergonomic mesh office chair with adj. 2D headrest & clother hanger 29 Full backwell is height adjustable(6) locks); Nylon mesh back with nylon back trame height adjustable 2D lumbor support in height & depth with form padded; 3) PU/Fabiric padded seat with injection focan inside + plastic seaf bottom cover 4) 3D adjustable armest with soft PU armpad 19 BIRMA passed CLASS & Block gastiff 5) Multi-functional mechanism with back reclaining and locking at 4 positions function, with seat siting(4-4,5CM)
  6) BIRMA passed 340mm nylon five star base & BIFMA passed 60mm PU nylon castors.