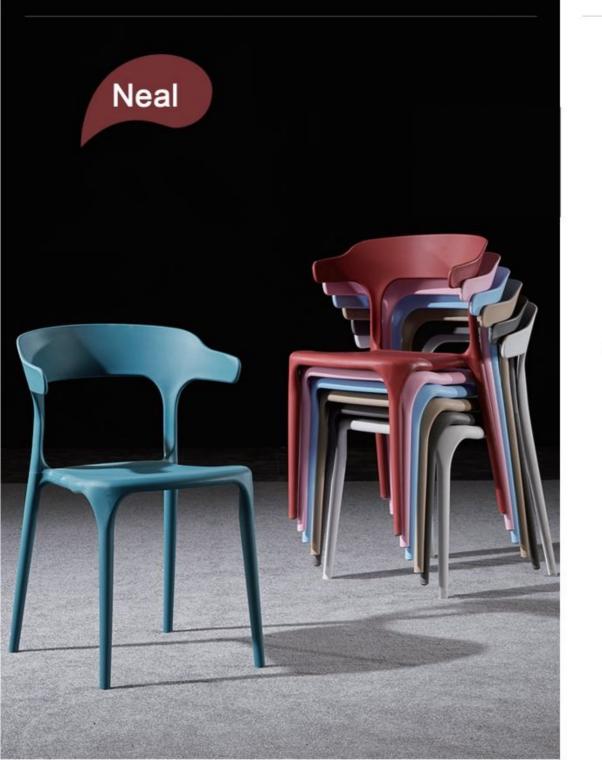

#### PLASTIC CHAIR

Height adjustment can reduce the burden on the leg muscles and prevent unnatural body posture
The headrest design, S-shaped chair back, lumbar pillow, etc. support the body, which can reduce people's energy consumption
Adjustable function can correct people's sitting posture, reduce the fatigue of people sitting for a long time, thereby reducing the burden on the blood system Roller, no noise, will not scratch the floor

T)New material PP badi., seat &legs chair (Stackable) Z)PP colors available @lack/White/Yellow/Red/Green/Orange/Grey/Blue)

1)New material PP back and seat chair 2)Thick solid Beech wooden legs with footpad 3)PP colors available (Black/White/Red/Blue/Grey/Yellow/Orange/Green)