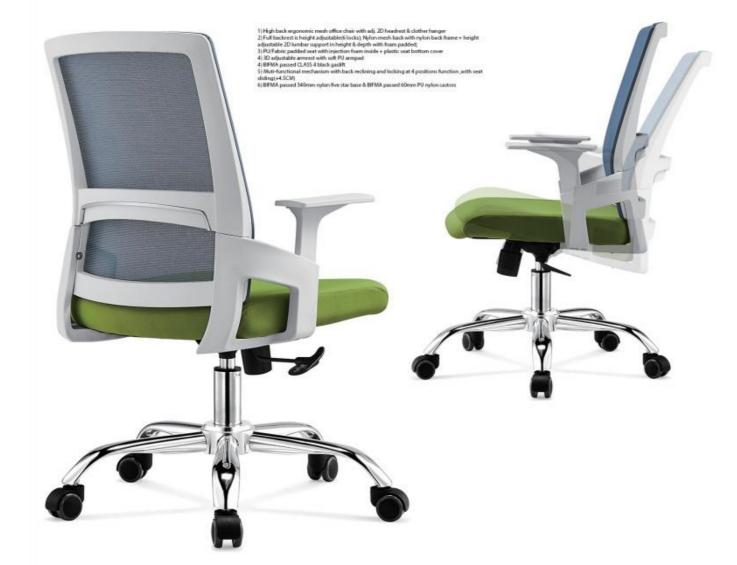

#### Elegant high quality office chair

1) Mid back ergonomic mesh office chair;

2) Mesh back + height adjustable padded lumbar support (+7CM) &

Joy-M (White Adj. arm)

Joy-V (White Adj. arm)

- High back ergonomic mesh office chair with adjustable headrest in height
   BACK: Mesh back + height adjustable padded lumber support (+ 7CM) & black PP with fiber back 2) BACK: Mesh bads - height adjustable padded lambou support in 7CM) & black PP with fiber back frame.

  3) SEAT: Fabric padded seat with high density foam inside;

  4) ARMESTS: Height adjustable armoret with soft PU armpad

  5) GASUFT: BFIMA passed CLASS 3 chrome gualith

  6) MECHANISM Muti-functional mechanism with back redining and locking at 3 positions function

  with seat sliding(+ 4.5CM)

  7) BFIMA passed 55/mm adjustable to the star base & BIFMA passed 66/mm PU nylon castors

  8) Quality warranty: 3 years.

Height adjustable padded lumbar support (+7CM) with seat sliding(+4.5CM)