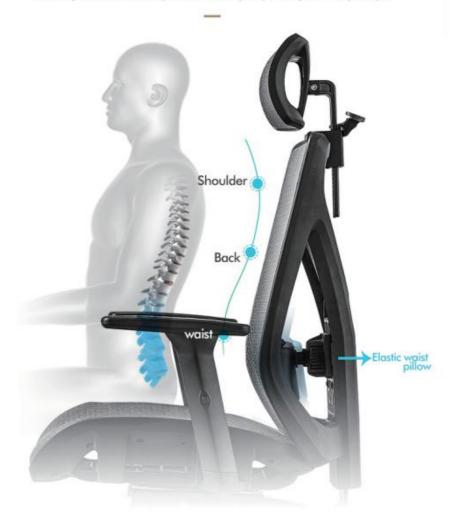

#### 3D elastic waist support

Follow your waist activity automatically adjust to your body shape

## 3D elastic waist support

Follow your waist activity automatically adjust to your body shape

Mike-M

Mike-V

2D lumbar support (5CM height adj. & 3CM depth adj.)

Mike-M

Mike-V

2D lumbar support (5CM height adj. & 3CM depth adj.)