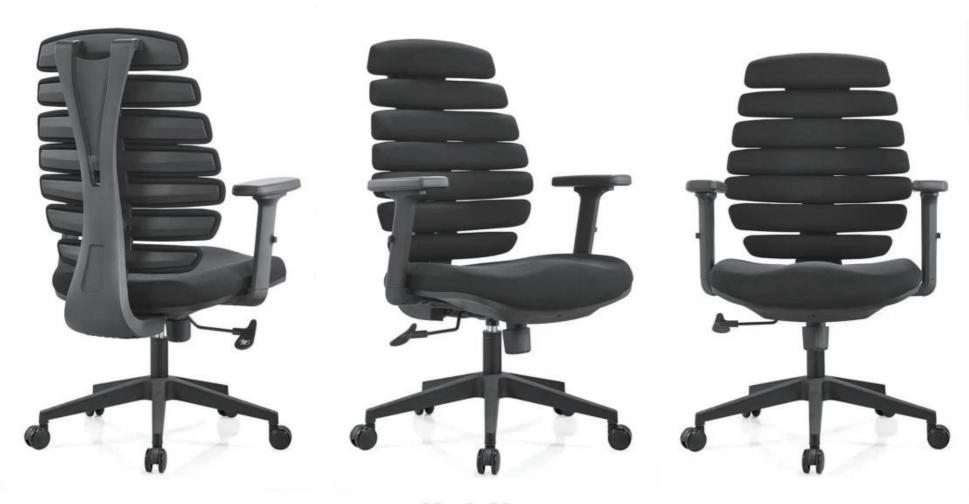

#### **ERGONOMIC CHAIR**

Height adjustment can reduce the burden on the leg muscles and prevent unnatural body posture
The headrest design, S-shaped chair back, lumbar pillow, etc. support the body, which can reduce people's energy consumption
Adjustable function can correct people's sitting posture, reduce the fatigue of people sitting for a long time, thereby reducing the burden on the blood system Roller, no noise, will not scratch the floor

#### 3D elastic waist support

Follow your waist activity automatically adjust to your body shape

## 3D elastic waist support

Follow your waist activity automatically adjust to your body shape

Mike-M

Mike-V

2D lumbar support (5CM height adj. & 3CM depth adj.)

Mike-M

Mike-V

2D lumbar support (5CM height adj. & 3CM depth adj.)