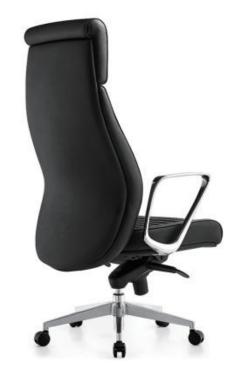

#### **ERGONOMIC CHAIR**

Height adjustment can reduce the burden on the leg muscles and prevent unnatural body posture
The headrest design, S-shaped chair back, lumbar pillow, etc. support the body, which can reduce people's energy consumption
Adjustable function can correct people's sitting posture, reduce the fatigue of people sitting for a long time, thereby reducing the burden on the blood system Roller, no noise, will not scratch the floor