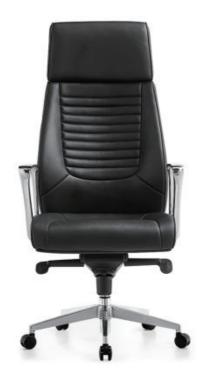

Rex-V

Rich-V

Abby-H

Abby-M

Abby-V

Abby-H((black)

Full backrest can be height adjustable; Nylon mesh back with nylon back frame in ergonomic design Adjustable 20 lumbar support in height & depth

Win-H