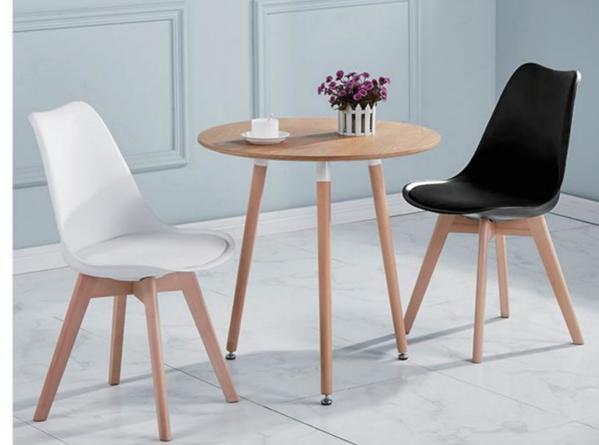

#### PLASTIC CHAIR

Height adjustment can reduce the burden on the leg muscles and prevent unnatural body posture
The headrest design, S-shaped chair back, lumbar pillow, etc. support the body, which can reduce people's energy consumption
Adjustable function can correct people's sitting posture, reduce the fatigue of people sitting for a long time, thereby reducing the burden on the blood system Roller, no noise, will not scratch the floor

T)New material PP badi., seat &legs chair (Stackable) Z)PP colors available @lack/White/Yellow/Red/Green/Orange/Grey/Blue)

1)New material PP back and seat chair 2)Thick solid Beech wooden legs with footpad 3)PP colors available (Black/White/Red/Blue/Grey/Yellow/Orange/Green)