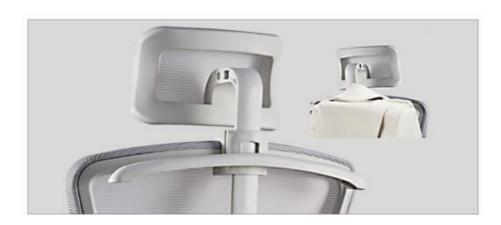

29 Full backwell is height adjustable(6) locks); Nylon mesh back with nylon back trame height adjustable 2D lumbor support in height & depth with form padded; 3) PU/Fabiric padded seat with injection focan inside + plastic seaf bottom cover 4) 3D adjustable armest with soft PU armpad 19 BIRMA passed CLASS & Block gastiff 5) Multi-functional mechanism with back reclaining and locking at 4 positions function, with seat siting(4-4,5CM)
  6) BIRMA passed 340mm nylon five star base & BIFMA passed 60mm PU nylon castors.





Mick-M

Mick-V



Mick-H



Mick-H<sub>(fabric)</sub>



#### HIGH BACK NEW MODEL SWIVEL OFFICE CHAIR















Venus-M

flexible lumbar support



Venus-V

Height adjustable armrest 9cm





Roy-H(Black PP)





Roy-M(Black PP)



Roy-H(White PP)





Roy-M(White PP)







d



Roy

Roy-M<sub>(grey PP)</sub>













Walker-H(Black)

Walker-M(Black)

Walker-V<sub>(Black)</sub>



Luke-H<sub>(3D arm)</sub>



Luke-H<sub>(3D arm+mesh seat)</sub>









FABRIC SEAT WITH INJECTION MOLDED FOAM INSIDE



HEIGHT ADJUSTABLE ARMRES SOFT PU ARMPAD

Colin













#### Colin-H(Black+mesh seat)















Gino-V







Pearl-H<sub>(Mesh seat-Nylon base)</sub>



1) New design high back mesh office chair
2) Full mesh seat & back + height adjustable headrest
with fabric padded
3) Height adjustable armrest with soft PU armpad
4) Multi-functional auto weight mechanism with back
reclining & 3 positions locking function











Will-H(White+Adj. arm)



Will-H(Grey+Adj. arm)

Will-M



Will-H<sub>(White)</sub>

Will-M<sub>(White)</sub>















##