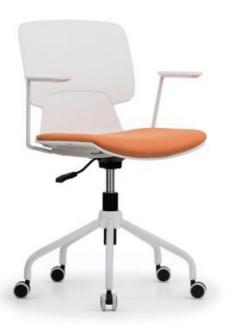

#### **ERGONOMIC CHAIR**

Height adjustment can reduce the burden on the leg muscles and prevent unnatural body posture
The headrest design, S-shaped chair back, lumbar pillow, etc. support the body, which can reduce people's energy consumption
Adjustable function can correct people's sitting posture, reduce the fatigue of people sitting for a long time, thereby reducing the burden on the blood system Roller, no noise, will not scratch the floor