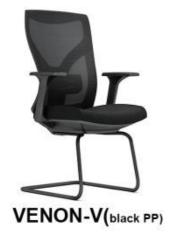

#### HIGH BACK NEW MODEL SWIVEL MESH OFFICE CHAIR

ROMA-H(Fixed PP armrest)

ROMA-H(3D ARMREST)

Separate waist design

VENON-H(white PP)

VENON-M(white PP)

- 1) High back new model swivel mesh office chair
- 2) Mesh back + white PP with fiber back frame + 2D headrest with height & angle adjustable + height adjustable lumbar support
- 3) Fabric padded seat with molded foam + plastic cover
- 4) Fixed PP with fiber white armrest
- 5) Multi-function mechanism with back reclining & one position locking function
- 6) BIFMA passed CLASS 3 gaslift
- 7) 340mm Aluminum base & BIFMA passed 60MM nylon cas-