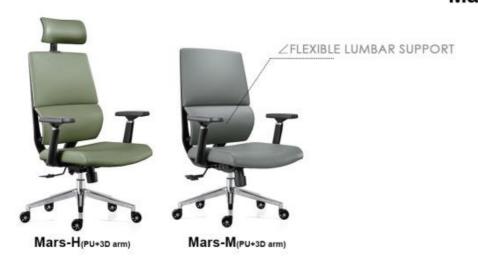

## HIGH BACK NEW MODEL SWIVEL OFFICE CHAIR

Mars-H

Mars-H(3D arm)

Mars-V

Mars-M

- High back ergonomic mesh office chair with adj. 20 headrest & clother hanger
  2) Full backreat is height adjustable(6 locks); Nyfon mesh back with nyfon back frame
  + height adjustable 2D lumbar support in height & depth with foam padded;
  3) PU-flothic padded seat with injection foam inside + piculic seat bottom cover
  4) 30 adjustable amrest with soft PU amrapad
  9 ISRMA passed CLASS 4 block gastiff
  5) Multi-functional mechanism with back reclining and locking at 4 positions function
  with seat sliding(et 4.5CM)
  6) BIFMA passed 340mm nyfon five star base & BIFMA passed 60mm PU nyfon castors