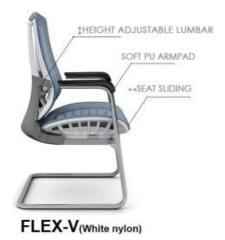

#### HIGH BACK NEW MODEL SWIVEL MESH OFFICE CHAIR

FLEX-M(White nylon)

FLEX-H(White nylon)

seat sliding on seat plastic

FLEX-M(black nylon)

FLEX-V(black nylon)

- 1) High back new model swivel mesh office chair
  2) Mesh back + PP with fiber white back frame + 2D headrest with height & angle adjustable + height adjustable lumbar support
  3) Fabric seat with injection molded foam inside + plastic cover
  4) 3D armrest with soft PU armpad
  5) Muti-functional weight-balance back reclining & 3 positions locking mechanism, with seat sliding on seat plastic.

- 6) BIFMA passed CLASS 3 gaslift
- 7) 350mm chrome metal base with BIFMA passed 60mm PU nylon castors

YAKER-M

YAKER-V