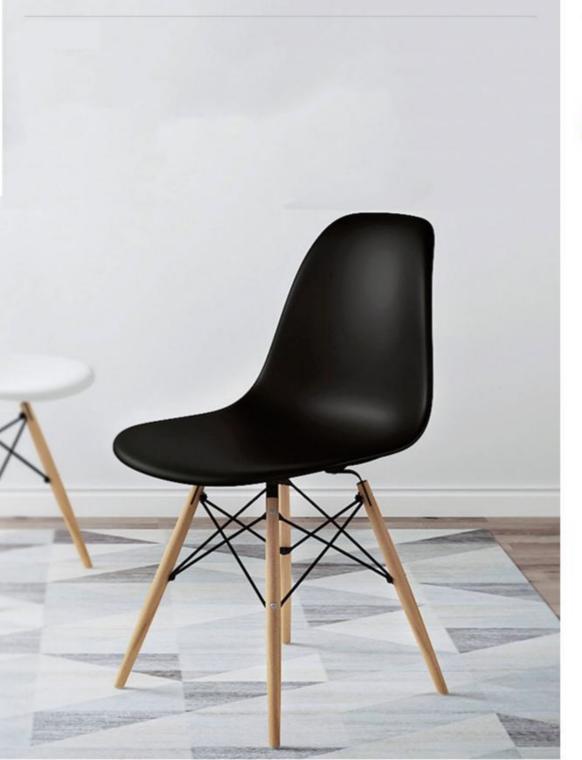

#### PLASTIC CHAIR

Height adjustment can reduce the burden on the leg muscles and prevent unnatural body posture
The headrest design, S-shaped chair back, lumbar pillow, etc. support the body, which can reduce people's energy consumption
Adjustable function can correct people's sitting posture, reduce the fatigue of people sitting for a long time, thereby reducing the burden on the blood system Roller, no noise, will not scratch the floor

T)New material PP badi., seat &legs chair (Stackable) Z)PP colors available @lack/White/Yellow/Red/Green/Orange/Grey/Blue)

1)New material PP back and seat chair 2)Thick solid Beech wooden legs with footpad 3)PP colors available (Black/White/Red/Blue/Grey/Yellow/Orange/Green)