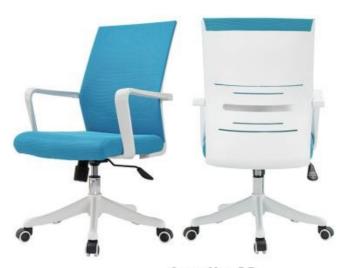

#### HIGH BACK NEW MODEL SWIVEL MESH OFFICE CHAIR

Joy-H(full mesh)

seat sliding on seat plastic

- High back ergonomic meath office chair with 2D headrest in height Bangle adjustable headrest + cloth hanger
   JIBACK Hydro Meth back + black PP with fiber back frame + pedded lumber support adjustable in height-i-4CM/b & depth-i-15CM/b
   SEAT: False padded seat with injection foam inside + plastic seat cover
   ANNEST: SD-ammest with FU ampad
   GASUETE BMP appead CLASS 3, gealth
   GASUETE BMP appead CLASS 3, gealth
   Multi-functional mechanism with back reclining and locking at 4 positions function, with seat salding in 45CM pages CLASS 4.

  7, 150mm aluminum five star base & BEMA passed 60mm PU nyton castors