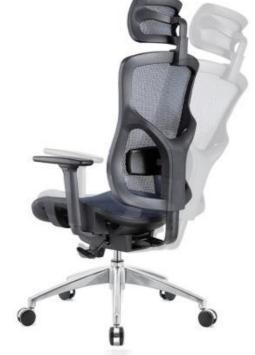

m with back reclining & one position locking function
- 6) BIFMA passed CLASS 3 gaslift
- 7) 340mm Aluminum base & BIFMA passed 60MM nylon cas-



## HIGH BACK









VENON-H((black PP)







Full backrest can be height adjustable, Nylon mesh back with nylon back frame in ergonomic design Adjustable 2D lumbar support in height & depth







○BACK RECLINING AND LOCKING













# Quality is our culture!





THE SP

**4D** armrest



4 lock & seat slide



New alum base



Hyman-H

#### ERGONOMIC chair with BIFMA standard

- 1) High quality ergonomic mesh office chair with adjustable headrest in height & angle;
- 2) Full backrest can be height adjustable; Nylon mesh back with nylon back frame in ergonomic design
- 3) Double layer nylon mesh seat with injection foam for















# Went-V → †2D LUMBAR SUPPORT

#### Kent-H



Full backrett can be height adjustable; Nylon mesh back with nylon back frame in ergonomic design. Adjustable 2D lumbar support in height & depth.





Wilson-H(3D arm)



Wilson-M(3D arm)

#### Wilson-M



#### OFFICE CHAIR

- High back ergonomic mesh office chair with adj. 2D headrest & clother hanger
   Full backred is height adjustable(6 locks); Nylon mesh back with ryton back trame
   height adjustable 2D lumbar support in height & depth with foom padded.
   PUrfabric padded seat with injection foom inside + plastic seat bottom cover
   4) 30 adjustable ammest with soft P0 ammod
   BiffMA passed CLASS 4 block goalff
   5) Multi-functional mechanism with back realining and locking at 4 positions function
   with seat sitting(4-4,5CM)
   6