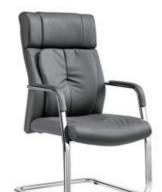

#### **ERGONOMIC CHAIR**

Height adjustment can reduce the burden on the leg muscles and prevent unnatural body posture
The headrest design, S-shaped chair back, lumbar pillow, etc. support the body, which can reduce people's energy consumption
Adjustable function can correct people's sitting posture, reduce the fatigue of people sitting for a long time, thereby reducing the burden on the blood system Roller, no noise, will not scratch the floor