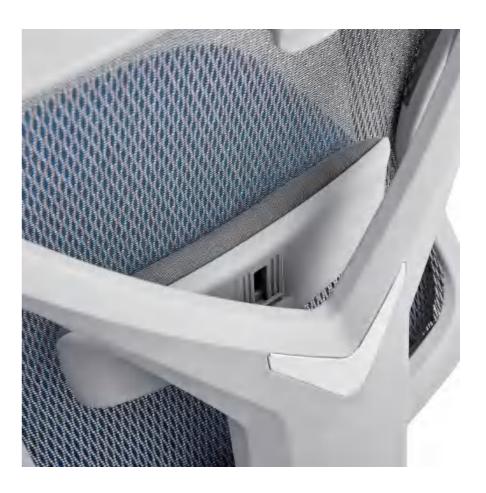

# Quality is our culture!

#### Index



MI MESH CHAIR

E EXECUTIVE CHAIR

E EAMES CHAIR

T TRAINING CHAIR

P PLASTIC CHAIR

L LOUNGE CHAIR

G GAMING CHAIR

#### **ERGONOMIC CHAIR**

Height adjustment can reduce the burden on the leg muscles and prevent unnatural body posture
The headrest design, S-shaped chair back, lumbar pillow, etc. support the body, which can reduce people's energy consumption
Adjustable function can correct people's sitting posture, reduce the fatigue of people sitting for a long time, thereby reducing the burden on the blood system Roller, no noise, will not scratch the floor







#### 3D elastic waist support

Follow your waist activity automatically adjust to your body shape





## 3D elastic waist support

Follow your waist activity automatically adjust to your body shape











Mike-M



Mike-V





2D lumbar support (5CM height adj. & 3CM depth adj.)







Mike-M

Mike-V





2D lumbar support (5CM height adj. & 3CM depth adj.)















Lalo-H





#### **DETAIL PICTURE**



Adj. Headrest







#### Elegant high quality office chair

1) Mid back ergonomic mesh office chair;

2) Mesh back + height adjustable padded lumbar support (+7CM) &



Joy-M (White Adj. arm)



Joy-V (White Adj. arm)









- High back ergonomic mesh office chair with adjustable headrest in height
   BACK: Mesh back + height adjustable padded lumber support (+ 7CM) & b