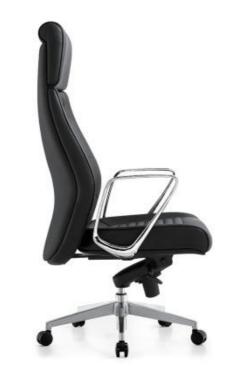

Rex-V

Rich-V

Abby-H

Abby-M

Abby-V

Abby-H((black)

Full backrest can be height adjustable; Nylon mesh back with nylon back frame in ergonomic design Adjustable 20 lumbar support in height & depth

Win-H