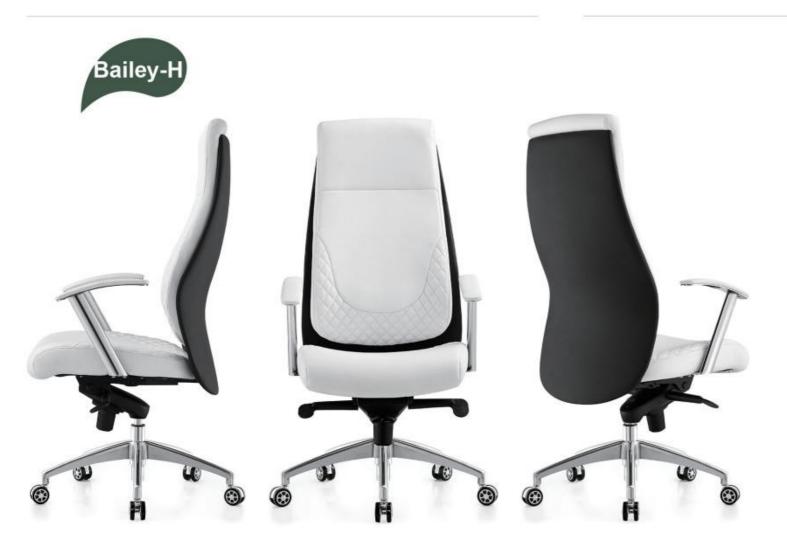

- PU padded back & seat with high density foam inside
   Aluminium armrest with PU armpad
   4 position tilt&lock multi-functional mechanism with BIFMA standard

Edwin-H

3D armrest

Elvis-H

Bailey-H<sub>(white)</sub>

Bailey-M(white)

Bailey-H

Bailey-M

Omar-V

Omar-V

- Omar-H

  1) High back PU boss office executive chair
  2) Wooden back & seat with PU cover, high density foam inside & armrest
  3) Good quality plane mechanism with tilt & lock function
  4) BIFMA passed CLASS 3 gaslift