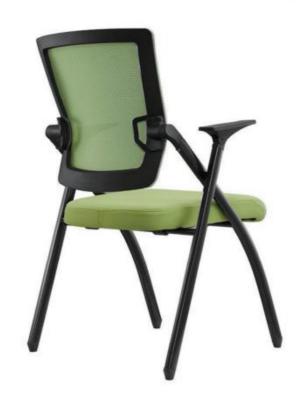

#### OFFICE CHAIR

- High back ergonomic mesh office chair with adj. 2D headrest & clother hanger
   Full backred is height adjustable(6 locks); Nylon mesh back with ryton back trame
   height adjustable 2D lumbar support in height & depth with foom padded.
   PUrfabric padded seat with injection foom inside + plastic seat bottom cover
   4) 30 adjustable ammest with soft P0 ammod
   BiffMA passed CLASS 4 block goalff
   5) Multi-functional mechanism with back realining and locking at 4 positions function
   with seat sitting(4-4,5CM)
   6) BiffMA passed 340mm nylon five star base & BIFMA passed 60mm PU nylon costors

- 1) High back ergenomic mesh office chair with adj. 2D headest & dether hanger
  2) Full backers is height adjustable's licks). Nylon mesh back with nylon back frame + height adjustable's 2D kmber support in height & degth with foam padded;
  3) Pull fabric padded seat with nijection foam inside + plastic seat bottom cover
  4) 3D adjustable armest with soft PU armpad
  4) BFMA passed CLASS & black goalift
  5) Mult functional mechanism with book reclining and locking at 4 positions function ,with seat stiding(4+,5CM)
  6) BFMA passed 340mm nylon five star base & BFMA passed 60mm PU nylon castors.

# HIGH BACK Angel OFFICE CHAIR 1) High back engonomic mesh office chair with adj. 2D headrest & clother hanger 2) Full backrest is height adjustable/si focks, Nylon mesh back with nylon back frame + height adjustable 2D lumbar support in height & depth with foam padded; 3) PUI fabric padded seat with nijection from inside + plantic user bottom cover 3) FUT darks passed and with it exists from the man in the passed point over both both of HV ampad 418 ERMA passed CLASS 4 black gasifit 5. Whit-Inactional mechanisms with book reclaining and looking at 4 positions function, with seat slickings14.5 CLM 9.0 ERMA passed 50mm PU mylon castors

Angel-H<sub>(Adj arm)</sub>

Angel-M<sub>(Adj arm)</sub>

 $\pmb{Angel\text{-}H_{(Adj\ arm)}}$ 

- 1) High back ergonomic mesh office chair with adj. 2D headrest & clother hanger
  2) Full backred is height adjustable(6) tacks); Nylon mesh back with nylon back frame
  + height adjustable 2D lumbar support in height & depth with foam padded;
  3) PU/Fabric padded seat with injection foam inside + plastic seat bottom cover
  4) 3D adjustable correct with soft PU ampad
  4) BIMA passed CLAS\$ 4 blocks gastiff
  5) Multi-functional mechanism with back recitning and tacking at 4 positions function
  with seat sitting(4-8 SCM)
  6) BIFMA passed 340mm nylon five star base & BIFMA passed 60mm PU nylon castors.

Owen-H

- 1) High back ergonomic mesh office chair with adj. 2D headrest & clother hanger 29 Full backwell is height adjustable(6) locks); Nylon mesh back with nylon back trame height adjustable 2D lumbor support in height & depth with form padded; 3) PU/Fabiric padded seat with injection focan inside + plastic seaf bottom cover 4) 3D adjustable armest with soft PU armpad 19 BIRMA passed CLASS & Block gastiff 5) Multi-functional mechanism with back reclaining and locking at 4 positions function, with seat siting(4-4,5CM)
  6) BIRMA passed 340mm nylon five star base & BIFMA passed 60mm PU nylon castors.