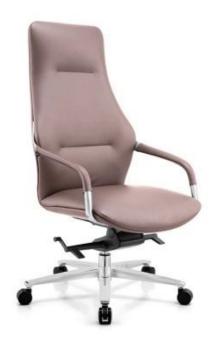

#### **ERGONOMIC CHAIR**

Height adjustment can reduce the burden on the leg muscles and prevent unnatural body posture
The headrest design, S-shaped chair back, lumbar pillow, etc. support the body, which can reduce people's energy consumption
Adjustable function can correct people's sitting posture, reduce the fatigue of people sitting for a long time, thereby reducing the burden on the blood system Roller, no noise, will not scratch the floor