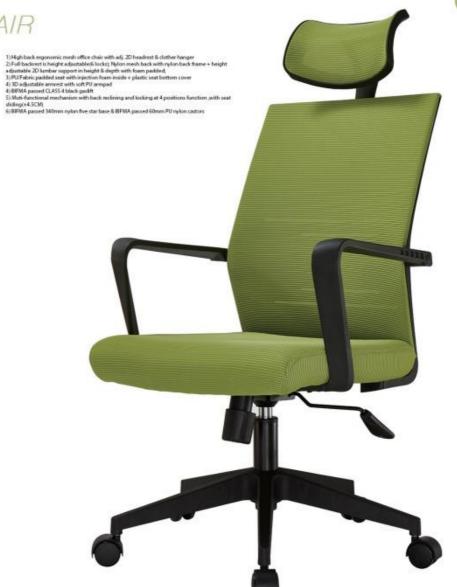

#### HIGH BACK NEW MODEL SWIVEL MESH OFFICE CHAIR

Joy-H(full mesh)

seat sliding on seat plastic

- High back ergonomic meath office chair with 2D headrest in height Bangle adjustable headrest + cloth hanger
   JIBACK Hydro Meth back + black PP with fiber back frame + pedded lumber support adjustable in height-i-4CM/b & depth-i-15CM/b
   SEAT: False padded seat with injection foam inside + plastic seat cover
   ANNEST: SD-ammest with FU ampad
   GASUETE BMP appead CLASS 3, gealth
   GASUETE BMP appead CLASS 3, gealth
   Multi-functional mechanism with back reclining and locking at 4 positions function, with seat salding in 45CM pages CLASS 4.