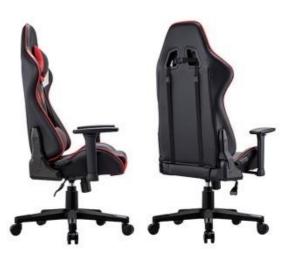

## **GAMING CHAIR**

Height adjustment can reduce the burden on the leg muscles and prevent unnatural body posture
The headrest design, S-shaped chair back, lumbar pillow, etc. support the body, which can reduce people's energy consumption
Adjustable function can correct people's sitting posture, reduce the fatigue of people sitting for a long time, thereby reducing the burden on the blood system Roller, no noise, will not scratch the floor

Royal (4D armrest)

Royal (Footrest)

**Elite** 

**Baron** 

Ray

Louis

Star