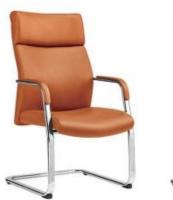

d back & seat with high density foam inside
   Aluminium armrest with PU armpad
   4 position tilt&lock multi-functional mechanism with BIFMA standard





Edwin-H



3D armrest















Elvis-H



Bailey-H<sub>(white)</sub>



Bailey-M(white)



Bailey-H

Bailey-M









Omar-V







Omar-V



- Omar-H

  1) High back PU boss office executive chair
  2) Wooden back & seat with PU cover, high density foam inside & armrest
  3) Good quality plane mechanism with tilt & lock function
  4) BIFMA passed CLASS 3 gaslift







Samson-M



Samson-V







Borg-M

Borg-M







Dixon-H

- PU padded back & seat with high density foam inside
   Aluminium armrest with PU armpad
   4 position tilt&lock multi-functional mechanism with BIFMA standard















Ravi-V



Rex-V





Rich-V













Abby-H



Abby-M



Abby-V



Abby-H((black)



Full backrest can be height adjustable; Nylon mesh back with nylon back frame in ergonomic design Adjustable 20 lumbar support in height & depth











Win-H





Win-V





Rabi-H



Rabi-H













Rick-H







Rick-V



















Felix-H



Felix-V

- High back PU boss office executive chair
   Wooden back & seat with PU cover, high density foam inside & armrest
   Good quality plane mechanism with tift & lock function
   BIFMA passed CLASS 3 gaslift











1) Executive office high back PU office chair
 2) PU padded seat & back with high density foam inside
 3) Black hard PP reclining armrest, PU padded armpad with foam inside











Otto-H





- High back executive office reclining chair
   PU padded se