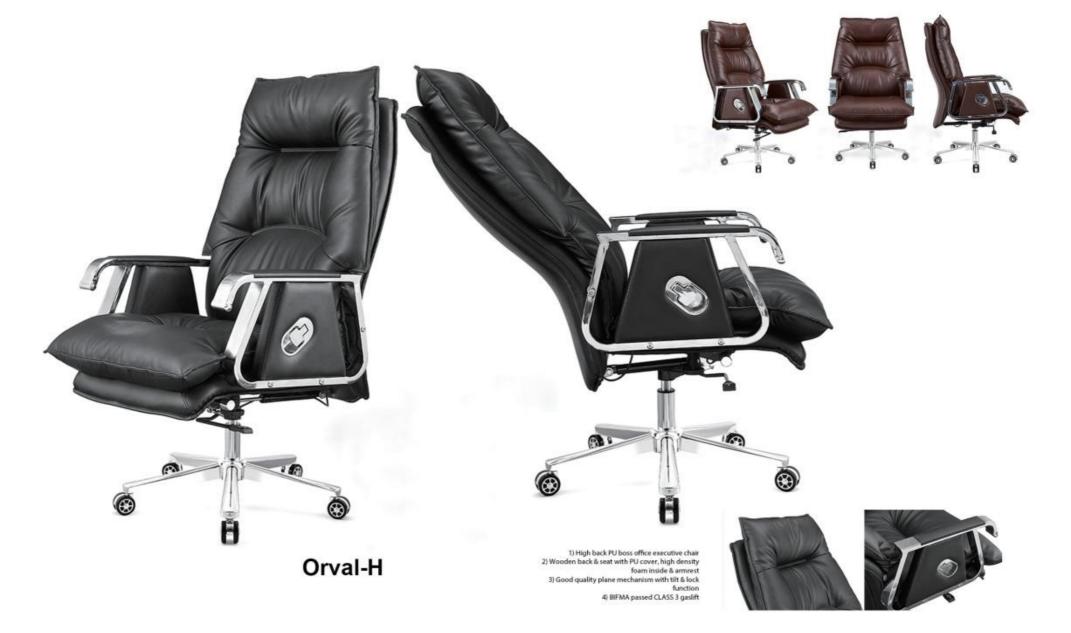

Lenny-M<sub>(Adj. arm)</sub>

BIFMA passed CLASS 3 chrome gaslift

2.5mm thickness butterfly tilt & lock mechanism

Patti<sub>(mesh-NY)</sub>

Patti<sub>(mesh)</sub>

1) High back PU boss office executive chair Wooden back & seat with PU cover, high density foam inside & armrest 3) Good quality plane mechanism with tilt & lock 4) BIFMA passed CLASS 3 gaslift

- High back PU boss office executive chair
   Wooden back & seat with PU cover, high density foam inside & armrest
   Good quality plane mechanism with tilt & lock function
   BIFMA passed CLASS 3 gaslift