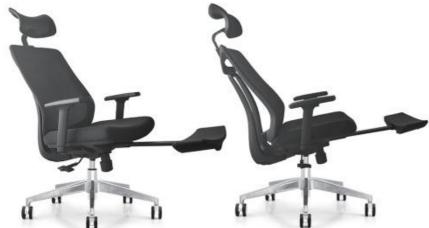

Roy

Roy-M<sub>(grey PP)</sub>













Walker-H(Black)

Walker-M(Black)

Walker-V<sub>(Black)</sub>



Luke-H<sub>(3D arm)</sub>



Luke-H<sub>(3D arm+mesh seat)</sub>









FABRIC SEAT WITH INJECTION MOLDED FOAM INSIDE



HEIGHT ADJUSTABLE ARMRES SOFT PU ARMPAD

Colin













#### Colin-H(Black+mesh seat)















Gino-V







Pearl-H<sub>(Mesh seat-Nylon base)</sub>



1) New design high back mesh office chair
2) Full mesh seat & back + height adjustable headrest
with fabric padded
3) Height adjustable armrest with soft PU armpad
4) Multi-functional auto weight mechanism with back
reclining & 3 positions locking function











Will-H(White+Adj. arm)



Will-H(Grey+Adj. arm)

Will-M



Will-H<sub>(White)</sub>

Will-M<sub>(White)</sub>















#### Paco-H





Plastic cover + footrest



Mark-M























### Emma OFFICE CHAIR



Emma-M





# MID BACK OFFICE CHAIR





Rock-V



Rock-M



# MID BACK OFFICE CHAIR



6) BIFMA passed 340mm nylon five star base & BIFMA passed 60mm PU nylon castors





Rock-V



Rock-M





Ivy-M

- 1) Hot selling economical new design mesh office chair
  2) Mesh back +PP with fiber back frame
  3) PP with fiber fixed ammest
  4) Fabric seat with high density foam inside
  5) 2.5mm thickness butterfly mechanism with tilt
- 7) 1.0mm thickness 320mm chrome metal base with BIFMA passed 50mm
- PU nylon castors























High back swivel ergonomic chair with height & angle adjustable headrest
 Mesh back # PP with filter back frame
 White fixed PP with filter armest

Sky-H

Sky-M

Sky-V