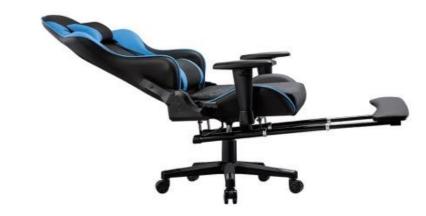

## **GAMING CHAIR**

Height adjustment can reduce the burden on the leg muscles and prevent unnatural body posture
The headrest design, S-shaped chair back, lumbar pillow, etc. support the body, which can reduce people's energy consumption
Adjustable function can correct people's sitting posture, reduce the fatigue of people sitting for a long time, thereby reducing the burden on the blood system Roller, no noise, will not scratch the floor

Knight (Footrest)

Knight (4D armrest)

Knight (2D armrest)

Knight (Adj. armrest )

Knight (Adj. armrest )

Royal (Adj. armrest)

Royal

Royal (2D armrest)

Royal (4D armrest)

Royal (Footrest)

**Elite** 

**Baron** 

Ray

Louis

Star