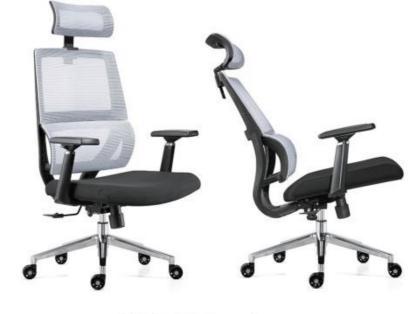

## HIGH BACK NEW MODEL SWIVEL OFFICE CHAIR

Mars-H

Mars-H(3D arm)

Mars-V

Mars-M

- High back ergonomic mesh office chair with adj. 20 headrest & clother hanger
  2) Full backreat is height adjustable(6 locks); Nyfon mesh back with nyfon back frame
  + height adjustable 2D lumbar support in height & depth with foam padded;
  3) PU-flothic padded seat with injection foam inside + piculic seat bottom cover
  4) 30 adjustable amrest with soft PU amrapad
  9 ISRMA passed CLASS 4 block gastiff
  5) Multi-functional mechanism with back reclining and locking at 4 positions function
  with seat sliding(et 4.5CM)
  6) BIFMA passed 340mm nyfon five star base & BIFMA passed 60mm PU nyfon castors