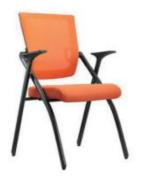

#### TRAINING CHAIR

Height adjustment can reduce the burden on the leg muscles and prevent unnatural body posture
The headrest design. S-shaped chair back, lumbar pillow, etc. support the body, which can reduce people's energy consumption
Adjustable function can correct people's sitting posture, reduce the fatigue of people sitting for a long time, thereby reducing the burden on the blood system Roller, no noise, will not scratch the floor