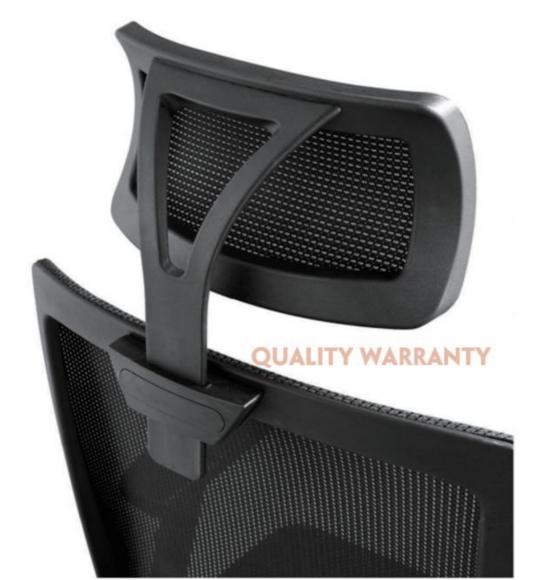

e, reduce the fatigue of people sitting for a long time, thereby reducing the burden on the blood system Roller, no noise, will not scratch the floor







#### 3D elastic waist support

Follow your waist activity automatically adjust to your body shape





## 3D elastic waist support

Follow your waist activity automatically adjust to your body shape











Mike-M



Mike-V





2D lumbar support (5CM height adj. & 3CM depth adj.)







Mike-M

Mike-V





2D lumbar support (5CM height adj. & 3CM depth adj.)















Lalo-H





#### **DETAIL PICTURE**



Adj. Headrest







#### Elegant high quality office chair

1) Mid back ergonomic mesh office chair;

2) Mesh back + height adjustable padded lumbar support (+7CM) &



Joy-M (White Adj. arm)



Joy-V (White Adj. arm)









- High back ergonomic mesh office chair with adjustable headrest in height
   BACK: Mesh back + height adjustable padded lumber support (+ 7CM) & black PP with fiber back 2) BACK: Mesh bads - height adjustable padded lambou support in 7CM) & black PP with fiber back frame.

  3) SEAT: Fabric padded seat with high density foam inside;

  4) ARMESTS: Height adjustable armoret with soft PU armpad

  5) GASUFT: BFIMA passed CLASS 3 chrome gualith

  6) MECHANISM Muti-functional mechanism with back redining and locking at 3 positions function

  with seat sliding(+ 4.5CM)

  7) BFIMA passed 55/mm adjustable to the star base & BIFMA passed 66/mm PU nylon castors

  8) Quality warranty: 3 years.



Height adjustable padded lumbar support (+7CM) with seat sliding(+4.5CM)





#### HIGH BACK NE