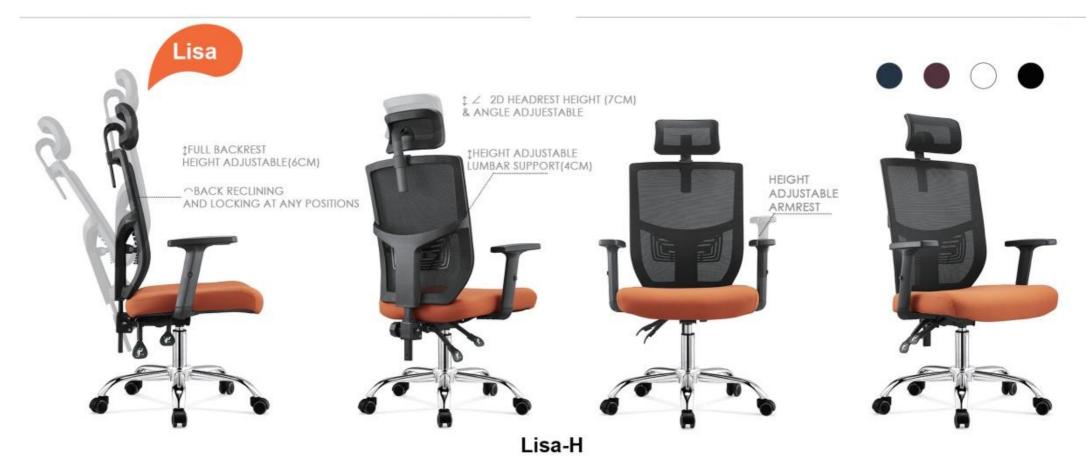

## HIGH BACK SWIVEL MESH

Stacy-H

Stacy-H<sub>(MF)</sub>

Lisa-V

Full backrest is 6CM height adjustable

height adjustable lumbar support(5CM height adj. )