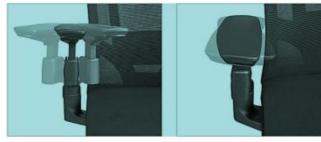

#### COMFORTABLE **ARM SUPPORT**

PU ARMREST CUSHION WITH RESILIENCE TO REDUCE ARM LOAD AND INCREASE COMFORT

ARMREST