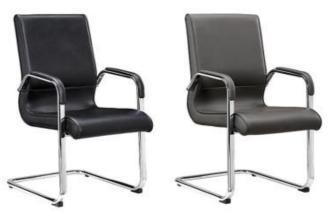

- PU padded back & seat with high density foam inside
   Aluminium armrest with PU armpad
   4 position tilt&lock multi-functional mechanism with BIFMA standard





Edwin-H



3D armrest















Elvis-H



Bailey-H<sub>(white)</sub>



Bailey-M(white)



Bailey-H

Bailey-M









Omar-V







Omar-V



- Omar-H

  1) High back PU boss office executive chair
  2) Wooden back & seat with PU cover, high density foam inside & armrest
  3) Good quality plane mechanism with tilt & lock function
  4) BIFMA passed CLASS 3 gaslift







Samson-M



Samson-V







Borg-M

Borg-M







Dixon-H

- PU padded back & seat with high density foam inside
   Aluminium armrest with PU armpad
   4 position tilt&lock multi-functional mechanism with BIFMA standard















Ravi-V



Rex-V





Rich-V













Abby-H



Abby-M



Abby-V



Abby-H((black)



Full backrest can be height adjustable; Nylon mesh back with nylon back frame in ergonomic design Adjustable 20 lumbar support in height & depth











Win-H





Win-V





Rabi-H



Rabi-H













Rick-H







Rick-V



















Felix-H



Felix-V

- High back PU boss office executive chair
   Wooden back & seat with PU cover, high density foam inside & armrest
   Good quality plane mechanism with tift & lock function
   BIFMA passed CLASS 3 gaslift











1) Executive office high back PU office chair
 2) PU padded seat & back with high density foam inside
 3) Black hard PP reclining armrest, PU padded armpad with foam inside











Otto-H





- High back executive office reclining chair
   PU