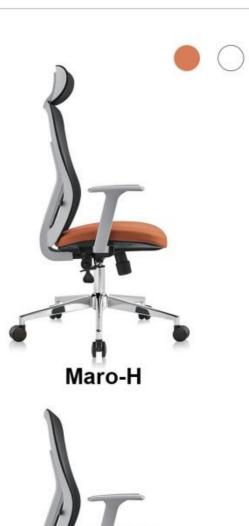

Wilson-V

Wilson-M

Maro-M

Quality warranty: 3 years

Angel-M(White fix arm)

Angel-V(White)

Angel-M<sub>(Fix arm)</sub>

Angel-V<sub>(Adj arm)</sub>