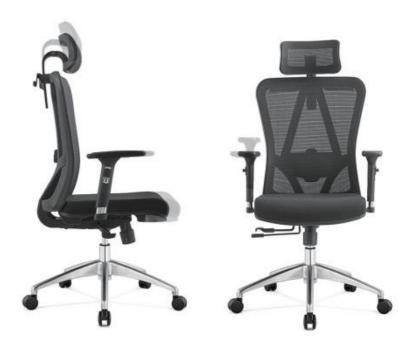

## HIGH BACK SWIVEL MESH

Stacy-H

Stacy-H<sub>(MF)</sub>

Lisa-V

Full backrest is 6CM height adjustable

height adjustable lumbar support(5CM height adj. )