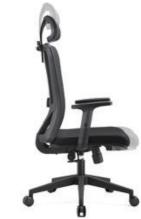

#### **ERGONOMIC CHAIR**

Height adjustment can reduce the burden on the leg muscles and prevent unnatural body posture
The headrest design, S-shaped chair back, lumbar pillow, etc. support the body, which can reduce people's energy consumption
Adjustable function can correct people's sitting posture, reduce the fatigue of people sitting for a long time, thereby reducing the burden on the blood system Roller, no noise, will not scratch the floor