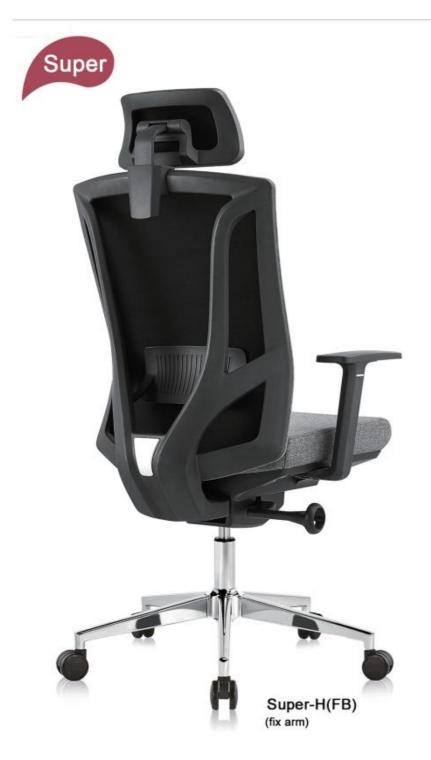

## HIGH BACK SWIVEL MESH OFFICE CHAIR

Super-V (fix arm)

IMOVE-H(Black nylon)

IMOVE-M(Black nylon)

IMOVE-VA(Black nylon)

IMOVE-VB(Black nylon)

2D lumbar support (5CM height adj. & 3CM depth adj.)