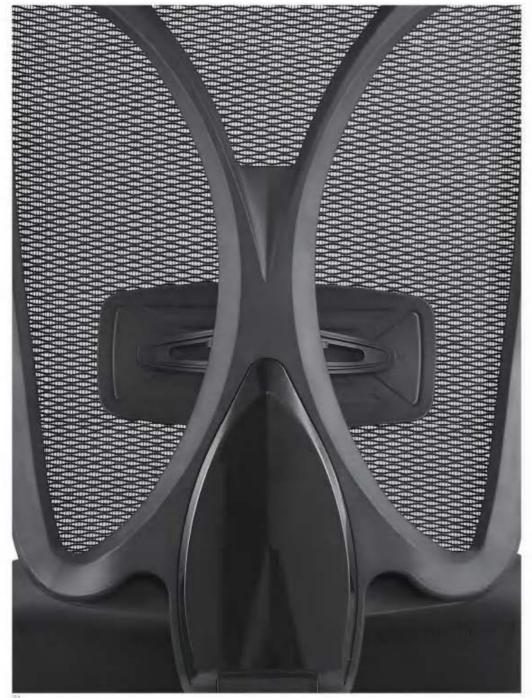

## HIGH BACK

VENON-H((black PP)

Full backrest can be height adjustable, Nylon mesh back with nylon back frame in ergonomic design Adjustable 2D lumbar support in height & depth

○BACK RECLINING AND LOCKING