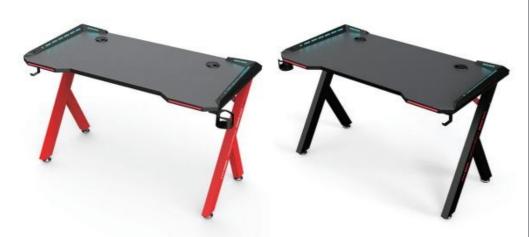

## **GAMING TABLES**

Height adjustment can reduce the burden on the leg muscles and prevent unnatural body posture
The headrest design, S-shaped chair back, lumbar pillow, etc. support the body, which can reduce people's energy consumption
Adjustable function can correct people's sitting posture, reduce the fatigue of people sitting for a long time, thereby reducing the burden on the blood system Roller, no noise, will not scratch the floor

Noel-R5(red)

Noel-R5(black)

100\*60\*73 120\*60\*73 140\*60\*73

Noel-Z8(red)

Noel-Z8(black)

100\*60\*73 120\*60\*73 140\*60\*73