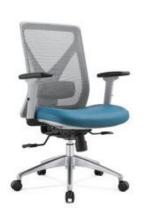

#### **ERGONOMIC CHAIR**

Height adjustment can reduce the burden on the leg muscles and prevent unnatural body posture
The headrest design, S-shaped chair back, lumbar pillow, etc. support the body, which can reduce people's energy consumption
Adjustable function can correct people's sitting posture, reduce the fatigue of people sitting for a long time, thereby reducing the burden on the blood system Roller, no noise, will not scratch the floor