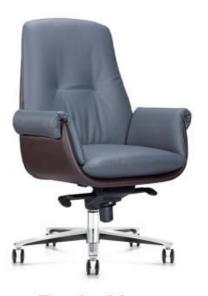

#### **EXECUTIVE CHAIR**

Height adjustment can reduce the burden on the leg muscles and prevent unnatural body posture
The headrest design, S-shaped chair back, lumbar pillow, etc. support the body, which can reduce people's energy consumption
Adjustable function can correct people's sitting posture, reduce the fatigue of people sitting for a long time, thereby reducing the burden on the blood system Roller, no noise, will not scratch the floor