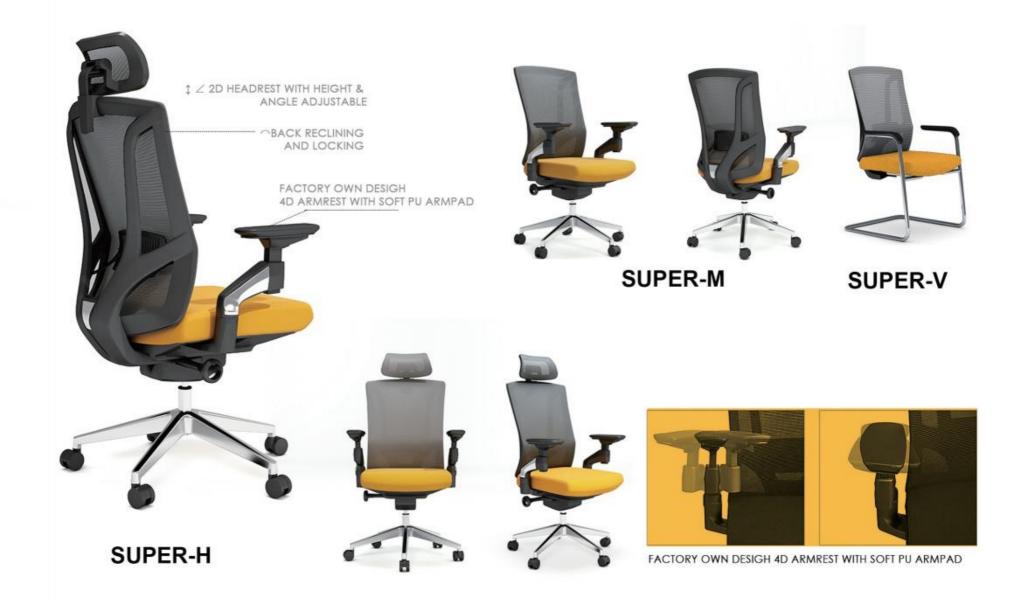

## HIGH BACK SWIVEL MESH OFFICE CHAIR

Super-V (fix arm)

IMOVE-H(Black nylon)

IMOVE-M(Black nylon)

IMOVE-VA(Black nylon)

IMOVE-VB(Black nylon)

2D lumbar support (5CM height adj. & 3CM depth adj.)