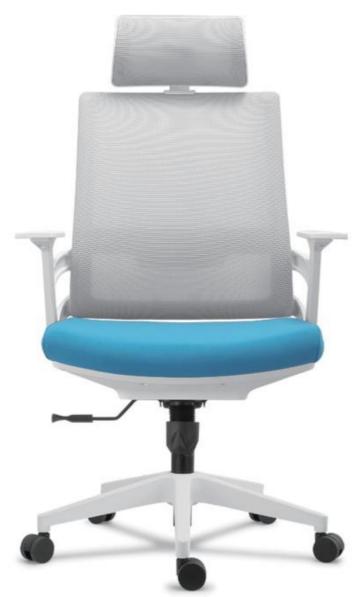

High back swivel ergonomic chair with height & angle adjustable headrest
 Mesh back # PP with filter back frame
 White fixed PP with filter armest

Sky-H

Sky-M

Sky-V

- Nigh back exponentic mesh office chair with adu, 2D headrest & clother hanger
   Full backrest is height adjustable(6 locks); Nylon mesh back with nylon back frame + height adjustable 2D humbar support in height (adepth with fears padded).