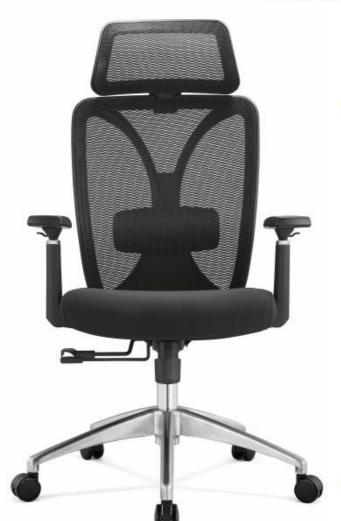

## HIGH BACK SWIVEL MESH

Stacy-H

Stacy-H<sub>(MF)</sub>

Lisa-V

Full backrest is 6CM height adjustable

height adjustable lumbar support(5CM height adj. )