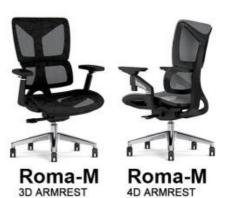

#### HIGH BACK SWIVEL MESH OFFICE CHAIR

Roma-H

Roma-V

FACTORY OWN DESIGH 4D ARMREST WITH SOFT PU ARMPAD

#### HIGH BACK NEW MODEL SWIVEL MESH OFFICE CHAIR

ROMA-H(Fixed PP armrest)

ROMA-H(3D ARMREST)

Separate waist design

VENON-H(white PP)

VENON-M(white PP)

- 1) High back new model swivel mesh office chair
- 2) Mesh back + white PP with fiber back frame + 2D headrest with height & angle adjustable + height adjustable lumbar support
- 3) Fabric padded seat with molded foam + plastic cover
- 4) Fixed PP with fiber white armrest
- 5) Multi-function mechanism with back reclining & one position locking function
- 6) BIFMA passed CLASS 3 gaslift
- 7) 340mm Aluminum base & BIFMA passed 60MM nylon cas-