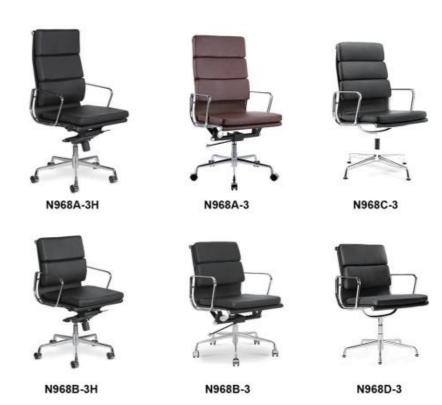

Lenny-M<sub>(Adj. arm)</sub>

BIFMA passed CLASS 3 chrome gaslift

2.5mm thickness butterfly tilt & lock mechanism

Patti<sub>(mesh-NY)</sub>

Patti<sub>(mesh)</sub>

1) High back PU boss office executive chair Wooden back & seat with PU cover, high density foam inside & armrest 3) Good quality plane mechanism with tilt & lock 4) BIFMA passed CLASS 3 gaslift

- High back PU boss office executive chair
   Wooden back & seat with PU cover, high density foam inside & armrest
   Good quality plane mechanism with tilt & lock function
   BIFMA passed CLASS 3 gaslift