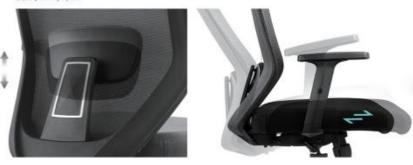

#### COMFORTABLE **ARM SUPPORT**

PU ARMREST CUSHION WITH RESILIENCE TO REDUCE ARM LOAD AND INCREASE COMFORT

ARMREST