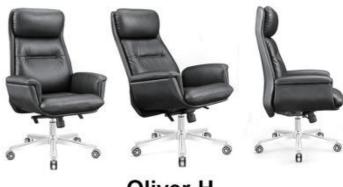

Oliver-H

Oliver-V

Oliver-M

High back PU boss office executive chair
 Wooden back & seat with PU cover, high density foam inside & armrest
 Good quality plane mechanism with tilt & lock function
 ## BIFMA passed CLASS 3 gaslift

## HIGH BACK OFFICE CHAIR

- High back PU boss office executive chair
   Wooden back & seat with PU cover, high density foam inside & armrest
   Sood quality plane mechanism with tilt & lock function
   BIFMA passed CLASS 3 gaslift