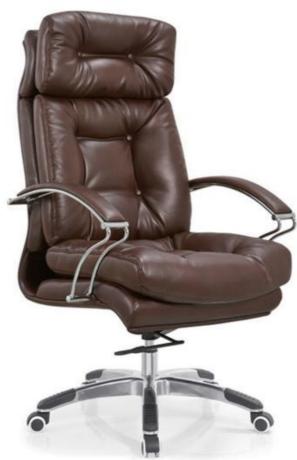

#### **EXECUTIVE CHAIR**

Height adjustment can reduce the burden on the leg muscles and prevent unnatural body posture
The headrest design, S-shaped chair back, lumbar pillow, etc. support the body, which can reduce people's energy consumption
Adjustable function can correct people's sitting posture, reduce the fatigue of people sitting for a long time, thereby reducing the burden on the blood system Roller, no noise, will not scratch the floor