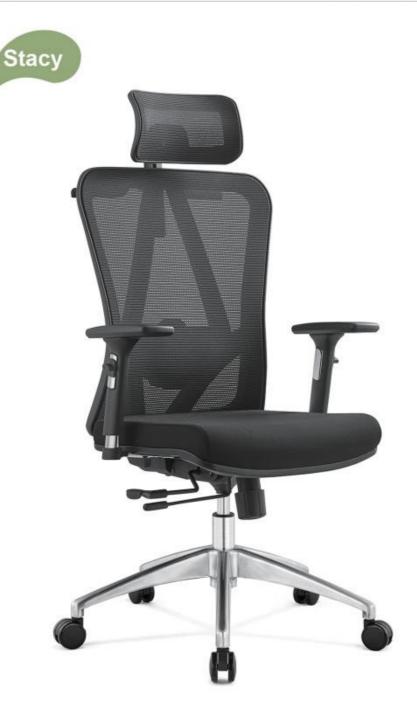

## HIGH BACK SWIVEL MESH

Stacy-H

Stacy-H<sub>(MF)</sub>

Lisa-V

Full backrest is 6CM height adjustable

height adjustable lumbar support(5CM height adj. )