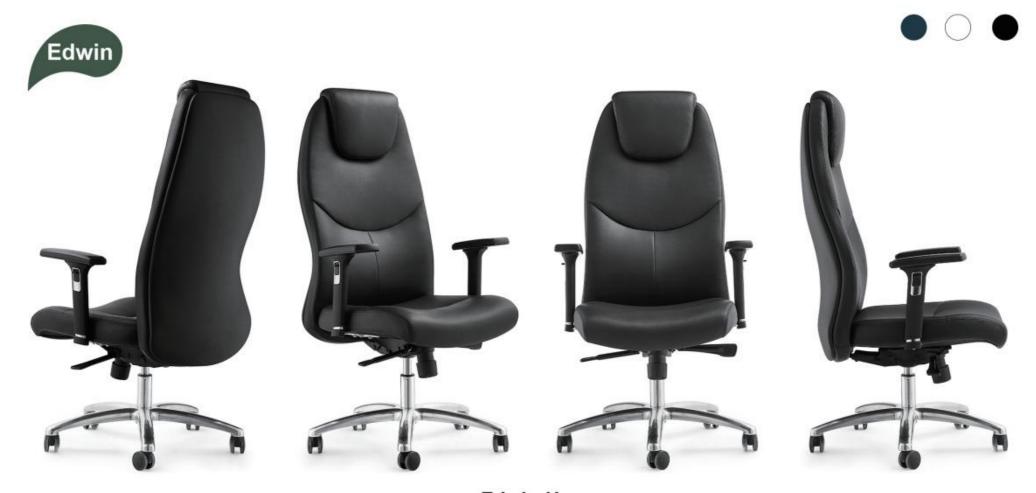

- PU padded back & seat with high density foam inside
   Aluminium armrest with PU armpad
   4 position tilt&lock multi-functional mechanism with BIFMA standard

Edwin-H

3D armrest

Elvis-H

Bailey-H<sub>(white)</sub>