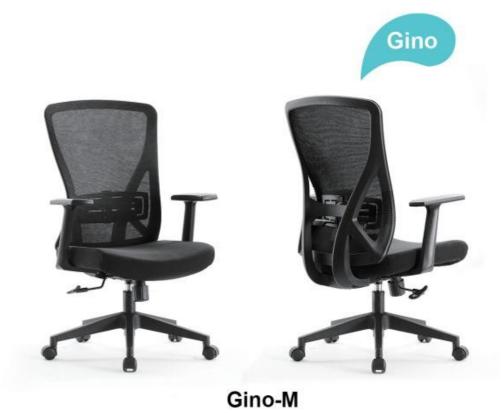

#### Colin-H(Black+mesh seat)

Gino-V

Pearl-H<sub>(Mesh seat-Nylon base)</sub>

1) New design high back mesh office chair
2) Full mesh seat & back + height adjustable headrest
with fabric padded
3) Height adjustable armrest with soft PU armpad
4) Multi-functional auto weight mechanism with back
reclining & 3 positions locking function