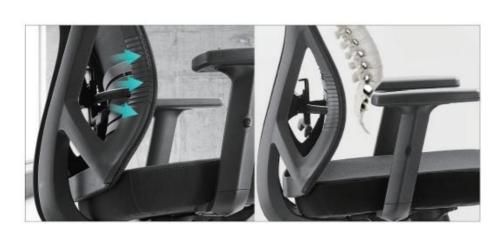

#### 3D elastic waist support

Follow your waist activity automatically adjust to your body shape

## 3D elastic waist support

Follow your waist activity automatically adjust to your body shape

Mike-M

Mike-V

2D lumbar support (5CM height adj. & 3CM depth adj.)

Mike-M

Mike-V

2D lumbar support (5CM height adj. & 3CM depth adj.)