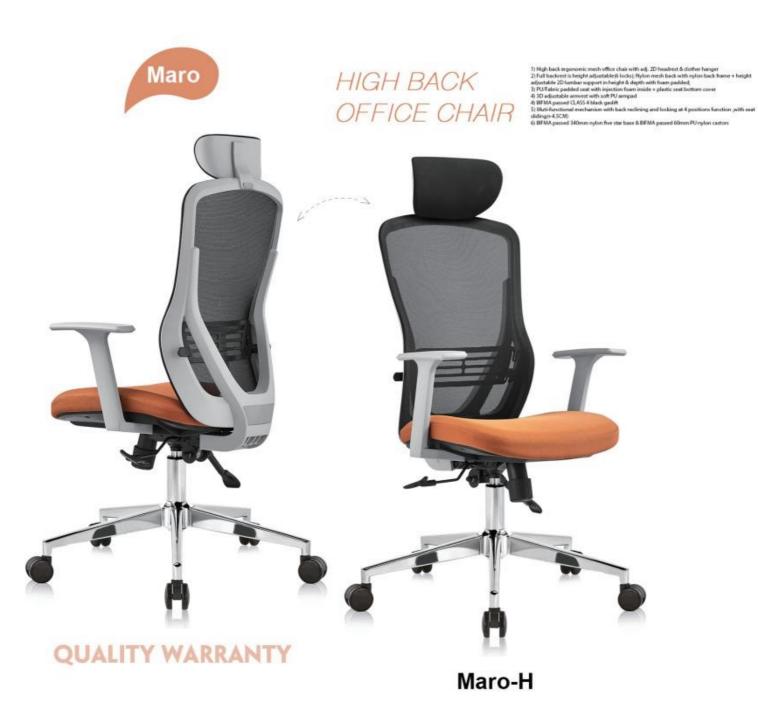

#### OFFICE CHAIR

- High back ergonomic mesh office chair with adj. 2D headrest & clother hanger
   Full backred is height adjustable(6 locks); Nylon mesh back with ryton back trame
   height adjustable 2D lumbar support in height & depth with foom padded.
   PUrfabric padded seat with injection foom inside + plastic seat bottom cover
   4) 30 adjustable ammest with soft P0 ammod
   BiffMA passed CLASS 4 block goalff
   5) Multi-functional mechanism with back realining and locking at 4 positions function
   with seat sitting(4-4,5CM)
   6) BiffMA passed 340mm nylon five star base & BIFMA passed 60mm PU nylon costors

Wilson-V

Wilson-M

Maro-M

Quality warranty: 3 years

Angel-M(White fix arm)

Angel-V(White)

Angel-M<sub>(Fix arm)</sub>

Angel-V<sub>(Adj arm)</sub>

- 1) High back ergenomic mesh office chair with adj. 2D headest & dether hanger
  2) Full backers is height adjustable's licks). Nylon mesh back with nylon back frame + height adjustable's 2D kmber support in height & degth with foam padded;
  3) Pull fabric padded seat with nijection foam inside + plastic seat bottom cover
  4) 3D adjustable armest with soft PU armpad
  4) BFMA passed CLASS & black goalift
  5) Mult functional mechanism with book reclining and locking at 4 positions function ,with seat stiding(4+,5CM)
  6) BFMA passed 340mm nylon five star base & BFMA passed 60mm PU nylon castors.