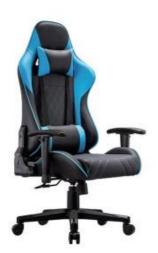

## **GAMING CHAIR**

Height adjustment can reduce the burden on the leg muscles and prevent unnatural body posture
The headrest design, S-shaped chair back, lumbar pillow, etc. support the body, which can reduce people's energy consumption
Adjustable function can correct people's sitting posture, reduce the fatigue of people sitting for a long time, thereby reducing the burden on the blood system Roller, no noise, will not scratch the floor

Knight (Footrest)

Knight (4D armrest)

Knight (2D armrest)

Knight (Adj. armrest )

Knight (Adj. armrest )

Royal (Adj. armrest)

Royal

Royal (2D armrest)

Royal (4D armrest)

Royal (Footrest)

**Elite** 

**Baron** 

Ray

Louis

Star