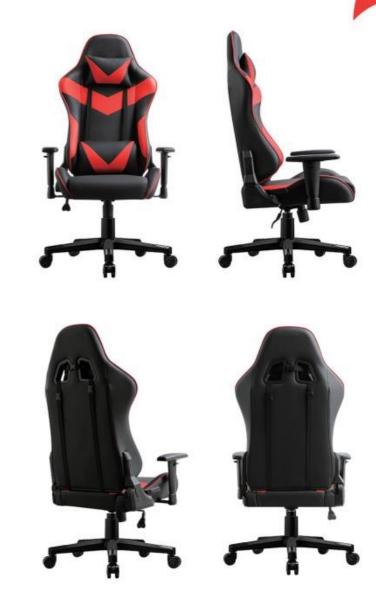

0D\*715H 1000W\*450D\*715H 1200W\*450D\*715H



## **GAMING CHAIR**

Height adjustment can reduce the burden on the leg muscles and prevent unnatural body posture
The headrest design, S-shaped chair back, lumbar pillow, etc. support the body, which can reduce people's energy consumption
Adjustable function can correct people's sitting posture, reduce the fatigue of people sitting for a long time, thereby reducing the burden on the blood system Roller, no noise, will not scratch the floor



















Knight (Footrest)







Knight (4D armrest)





Knight (2D armrest)





Knight (Adj. armrest )





Knight (Adj. armrest )



Royal (Adj. armrest)







Royal







Royal (2D armrest)



Royal (4D armrest)







Royal (Footrest)



**Elite** 















**Baron** 















Ray

















Louis



















Star

## **GAMING TABLES**

Height adjustment can reduce the burden on the leg muscles and prevent unnatural body posture
The headrest design, S-shaped chair back, lumbar pillow, etc. support the body, which can reduce people's energy consumption
Adjustable function can correct people's sitting posture, reduce the fatigue of people sitting for a long time, thereby reducing the burden on the blood system Roller, no noise, will not scratch the floor





Noel-R5(red)



Noel-R5(black)

100\*60\*73 120\*60\*73 140\*60\*73











Noel-Z8(red)

Noel-Z8(black)

100\*60\*73 120\*60\*73 140\*60\*73