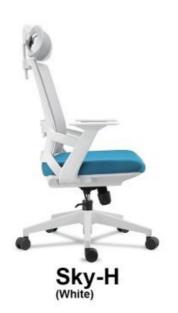

High back swivel ergonomic chair with height & angle adjustable headrest
 Mesh back # PP with filter back frame
 White fixed PP with filter armest

Sky-H

Sky-M

Sky-V

- Nigh back exponentic mesh office chair with adu, 2D headrest & clother hanger
   Full backrest is height adjustable(6 locks); Nylon mesh back with nylon back frame + height adjustable 2D humbar support in height (adepth with fears padded).