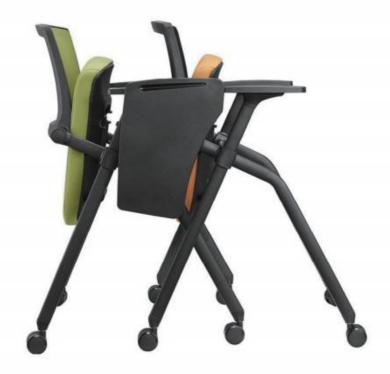

#### TRAINING CHAIR

Height adjustment can reduce the burden on the leg muscles and prevent unnatural body posture
The headrest design. S-shaped chair back, lumbar pillow, etc. support the body, which can reduce people's energy consumption
Adjustable function can correct people's sitting posture, reduce the fatigue of people sitting for a long time, thereby reducing the burden on the blood system Roller, no noise, will not scratch the floor

Palo (wheels)

Palo (writing pad)

Palo (writing pad+wheels)

Lemon(Red)
Seat: Pure form
Arment Foldacie

2 A

Lemon(Orange)

Seat: Pure foam Armrest: Foldsbie

Lemon(WB)