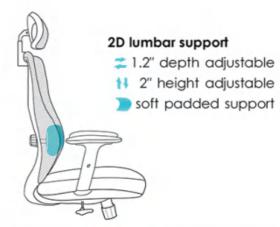

## 3D elastic waist support

Follow your waist activity automatically adjust to your body shape

Mike-M

Mike-V

2D lumbar support (5CM height adj. & 3CM depth adj.)

Mike-M

Mike-V

2D lumbar support (5CM height adj. & 3CM depth adj.)

## HIGH BACK SWIVEL MESH OFFICE CHAIR

Super-V (fix arm)

IMOVE-H(Black nylon)

IMOVE-M(Black nylon)

IMOVE-VA(Black nylon)

IMOVE-VB(Black nylon)

2D lumbar support (5CM height adj. & 3CM depth adj.)