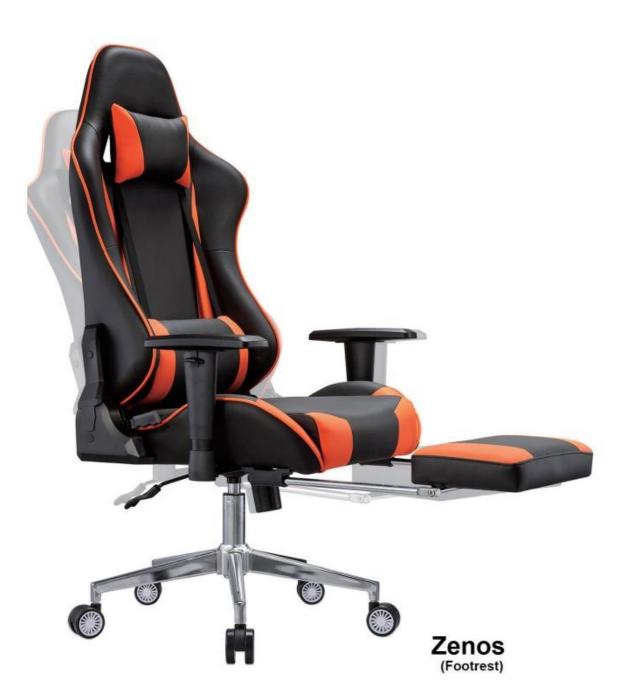

## **GAMING CHAIR**

Height adjustment can reduce the burden on the leg muscles and prevent unnatural body posture
The headrest design, S-shaped chair back, lumbar pillow, etc. support the body, which can reduce people's energy consumption
Adjustable function can correct people's sitting posture, reduce the fatigue of people sitting for a long time, thereby reducing the burden on the blood system Roller, no noise, will not scratch the floor

Knight (Footrest)

Knight (4D armrest)

Knight (2D armrest)

Knight (Adj. armrest )

Knight (Adj. armrest )

Royal (Adj. armrest)

Royal

Royal (2D armrest)

Royal (4D armrest)

Royal (Footrest)

**Elite** 

**Baron** 

Ray

Louis

Star