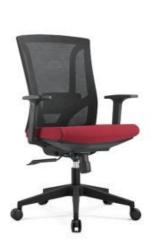

) Multi-functional mechanism with back reclining and locking at 4 positions function
  with seat sliding(et 4.5CM)
  6) BIFMA passed 340mm nyfon five star base & BIFMA passed 60mm PU nyfon castors

#### Nylon mesh





Jake-H



Jake-H/M



#### 4D arm ergonomic office chair

- 1) High back ergonomic mesh office chair with 2D headrest
- 2) BACK: New design nylon backrest with adjustable PP lumbar support
- 3) SEAT: Injection moulded foam seat with fabric cover & plastic bottom cover
- 4) ARMREST: 4D new design adjustable armrest with soft armpad
- 5) GASLIFT: BIFMA passed CLASS 3 chrome gaslift
- 6) MECHANISM: New design multi-functional mechanism with back reclining & locking at 4





FACTORY OWN DESIGH 4D ARMREST WITH SOFT PU ARMPAD



## HIGH BACK SWIVEL MESH OFFICE CHAIR



















Super-V (fix arm)





























IMOVE-H(Black nylon)

IMOVE-M(Black nylon)



IMOVE-VA(Black nylon)



IMOVE-VB(Black nylon)





2D lumbar support (5CM height adj. & 3CM depth adj.)





#### HIGH BACK NEW MODEL SWIVEL MESH OFFICE CHAIR













FLEX-M(White nylon)

FLEX-H(White nylon)







seat sliding on seat plastic

























FLEX-M(black nylon)

FLEX-V(black nylon)



















- 1) High back new model swivel mesh office chair
  2) Mesh back + PP with fiber white back frame + 2D headrest with height & angle adjustable + height adjustable lumbar support
  3) Fabric seat with injection molded foam inside + plastic cover
  4) 3D armrest with soft PU armpad
  5) Muti-functional weight-balance back reclining & 3 positions locking mechanism, w