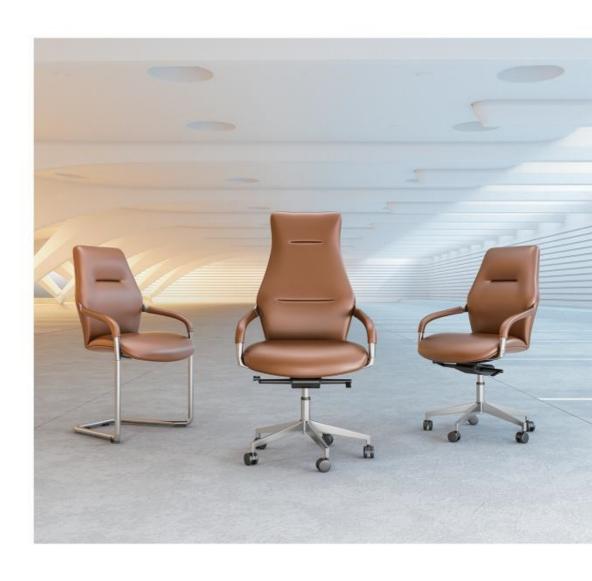

#### **EXECUTIVE CHAIR**

Height adjustment can reduce the burden on the leg muscles and prevent unnatural body posture
The headrest design, S-shaped chair back, lumbar pillow, etc. support the body, which can reduce people's energy consumption
Adjustable function can correct people's sitting posture, reduce the fatigue of people sitting for a long time, thereby reducing the burden on the blood system Roller, no noise, will not scratch the floor