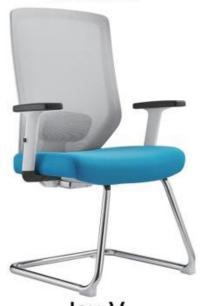

#### Elegant high quality office chair

1) Mid back ergonomic mesh office chair;

2) Mesh back + height adjustable padded lumbar support (+7CM) &

Joy-M (White Adj. arm)

Joy-V (White Adj. arm)

- High back ergonomic mesh office chair with adjustable headrest in height
   BACK: Mesh back + height adjustable padded lumber support (+ 7CM) & black PP with fiber back 2) BACK: Mesh bads - height adjustable padded lambou support in 7CM) & black PP with fiber back frame.

  3) SEAT: Fabric padded seat with high density foam inside;

  4) ARMESTS: Height adjustable armoret with soft PU armpad

  5) GASUFT: BFIMA passed CLASS 3 chrome gualith

  6) MECHANISM Muti-functional mechanism with back redining and locking at 3 positions function

  with seat sliding(+ 4.5CM)

  7) BFIMA passed 55/mm adjustable to the star base & BIFMA passed 66/mm PU nylon castors

  8) Quality warranty: 3 years.

Height adjustable padded lumbar support (+7CM) with seat sliding(+4.5CM)