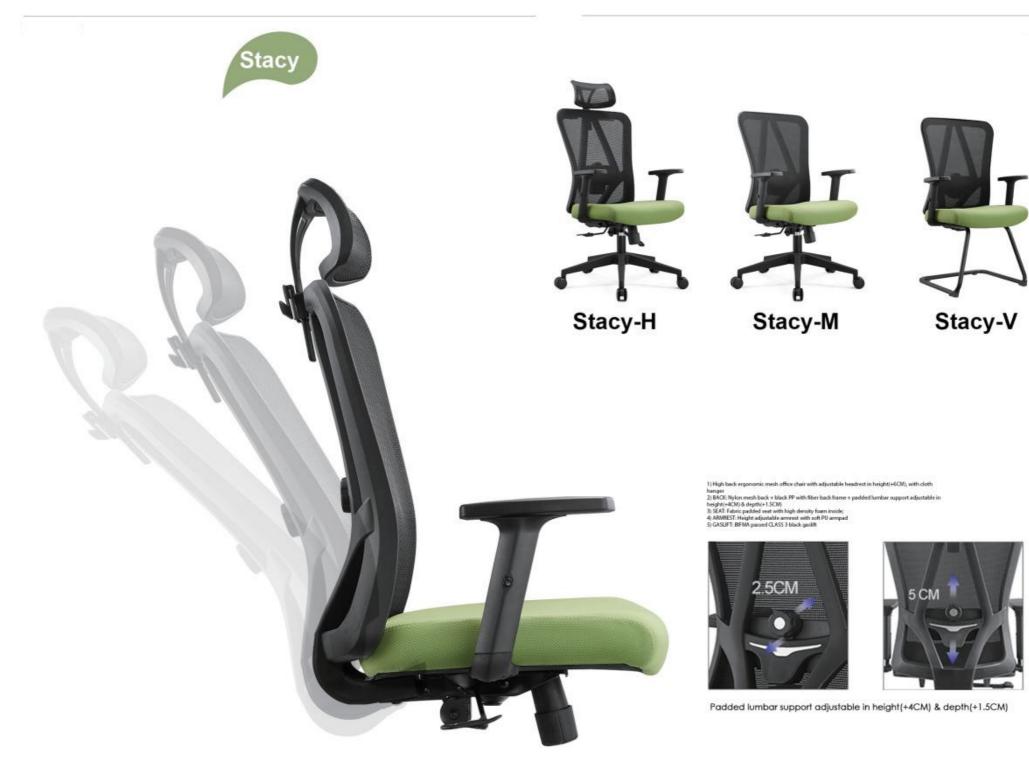

## HIGH BACK SWIVEL MESH

Stacy-H

Stacy-H<sub>(MF)</sub>

Lisa-V

Full backrest is 6CM height adjustable

height adjustable lumbar support(5CM height adj. )

#### Elegant high quality office chair

1) Mid back ergonomic mesh office chair;

2) Mesh back + height adjustable padded lumbar support (+7CM) &

Joy-M (White Adj. arm)

Joy-V (White Adj. arm)

- High back ergonomic mesh office chair with adjustable headrest in height
   BACK: Mesh back + height adjustable padded lumber support (+ 7CM) & black PP with fiber back 2) BACK: Mesh bads - height adjustable padded lambou support in 7CM) & black PP with fiber back frame.

  3) SEAT: Fabric padded seat with high density foam inside;

  4) ARMESTS: Height adjustable armoret with soft PU armpad

  5) GASUFT: BFIMA passed CLASS 3 chrome gualith

  6) MECHANISM Muti-functional mechanism with back redining and locking at 3 positions function

  with seat sliding(+ 4.5CM)

  7) BFIMA passed 55/mm adjustable to the star base & BIFMA passed 66/mm PU nylon castors

  8) Quality warranty: 3 years.

Height adjustable padded lumbar support (+7CM) with seat sliding(+4.5CM)