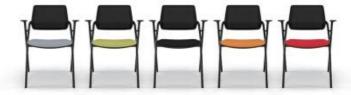

#### TRAINING CHAIR

Height adjustment can reduce the burden on the leg muscles and prevent unnatural body posture
The headrest design. S-shaped chair back, lumbar pillow, etc. support the body, which can reduce people's energy consumption
Adjustable function can correct people's sitting posture, reduce the fatigue of people sitting for a long time, thereby reducing the burden on the blood system Roller, no noise, will not scratch the floor