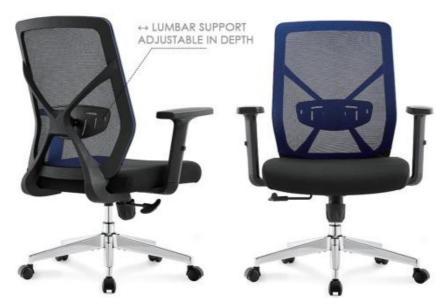

## HIGH BACK SWIVEL MESH

Stacy-H

Stacy-H<sub>(MF)</sub>

Lisa-V

Full backrest is 6CM height adjustable

height adjustable lumbar support(5CM height adj. )

## HIGH BACK

VENON-H((black PP)

Full backrest can be height adjustable, Nylon mesh back with nylon back frame in ergonomic design Adjustable 2D lumbar support in height & depth

○BACK RECLINING AND LOCKING