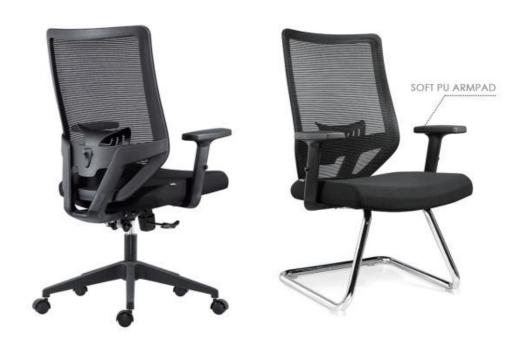

#### HIGH BACK NEW MODEL SWIVEL OFFICE CHAIR

Venus-M

flexible lumbar support

Venus-V

Height adjustable armrest 9cm

Roy-H(Black PP)

Roy-M(Black PP)

Roy-H(White PP)