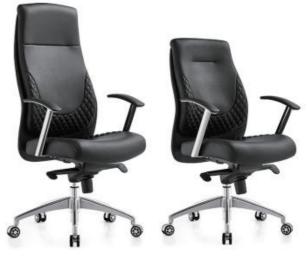

Bailey-M(white)

Bailey-H

Bailey-M

Omar-V

Omar-V

- Omar-H

  1) High back PU boss office executive chair
  2) Wooden back & seat with PU cover, high density foam inside & armrest
  3) Good quality plane mechanism with tilt & lock function
  4) BIFMA passed CLASS 3 gaslift