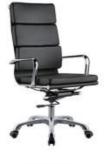

f + multi-functional mechanism with back reclining 8.
- Tockling of 4 positions function

  3) 350mm chrome metal base with BIFMA passed 60mm PU nylon castors,no noise & no harm to floor.



Max-V





Max-H

#### **EAMES CHAIR**

Height adjustment can reduce the burden on the leg muscles and prevent unnatural body posture. The headrest design, S-shaped chair back, lumbar pillow, etc. support the body, which can reduce people's energy consumption. Adjustable function can correct people's sitting posture, reduce the fatigue of people sitting for a long time, thereby reducing the burden on the blood system Roller, no noise, will not scratch the floor.























N985A-1H+D06

N985C-1

N985B-1

N985B-1+D06

N985D-1











N985A-2+D06

N985A-2J

N985B-2

N985C-2





















N985A-51

N985B-51

N985A-5

N985B-5

N985D-5









#### TRAINING CHAIR

Height adjustment can reduce the burden on the leg muscles and prevent unnatural body posture
The headrest design. S-shaped chair back, lumbar pillow, etc. support the body, which can reduce people's energy consumption
Adjustable function can correct people's sitting posture, reduce the fatigue of people sitting for a long time, thereby reducing the burden on the blood system Roller, no noise, will not scratch the floor













Palo (wheels)



Palo (writing pad)







Palo (writing pad+wheels)



Lemon(Red)
Seat: Pure form
Arment Foldacie



2 A



Lemon(Orange)

Seat: Pure foam Armrest: Foldsbie





Lemon(WB)

Seat: Pure form Ammest: Foldable Writing Beard: Adjustable





Seab Fure form Ammest Folia