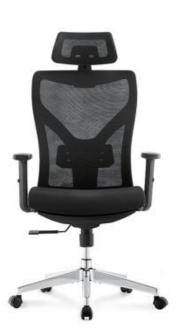

#### HIGH BACK NEW MODEL SWIVEL MESH OFFICE CHAIR

ROMA-H(Fixed PP armrest)

ROMA-H(3D ARMREST)

Separate waist design

VENON-H(white PP)

VENON-M(white PP)

- 1) High back new model swivel mesh office chair
- 2) Mesh back + white PP with fiber back frame + 2D headrest with height & angle adjustable + height adjustable lumbar support
- 3) Fabric padded seat with molded foam + plastic cover
- 4) Fixed PP with fiber white armrest
- 5) Multi-function mechanism with back reclining & one position locking function
- 6) BIFMA passed CLASS 3 gaslift
- 7) 340mm Aluminum base & BIFMA passed 60MM nylon cas-