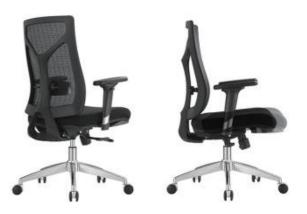

#### Kent-H

Full backrett can be height adjustable; Nylon mesh back with nylon back frame in ergonomic design. Adjustable 2D lumbar support in height & depth.

Wilson-H(3D arm)

Wilson-M(3D arm)

Wilson-V

Wilson-M

Maro-M

Quality warranty: 3 years

Angel-M(White fix arm)

Angel-V(White)

Angel-M<sub>(Fix arm)</sub>

Angel-V<sub>(Adj arm)</sub>