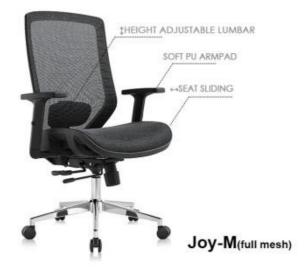

## HIGH BACK SWIVEL MESH

Stacy-H

Stacy-H<sub>(MF)</sub>

Lisa-V

Full backrest is 6CM height adjustable

height adjustable lumbar support(5CM height adj. )

## HIGH BACK SWIVEL MESH OFFICE CHAIR

flexible lumbar support

3D armrest