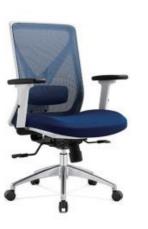

## HIGH BACK SWIVEL MESH OFFICE CHAIR

Super-V (fix arm)

IMOVE-H(Black nylon)

IMOVE-M(Black nylon)

IMOVE-VA(Black nylon)

IMOVE-VB(Black nylon)

2D lumbar support (5CM height adj. & 3CM depth adj.)