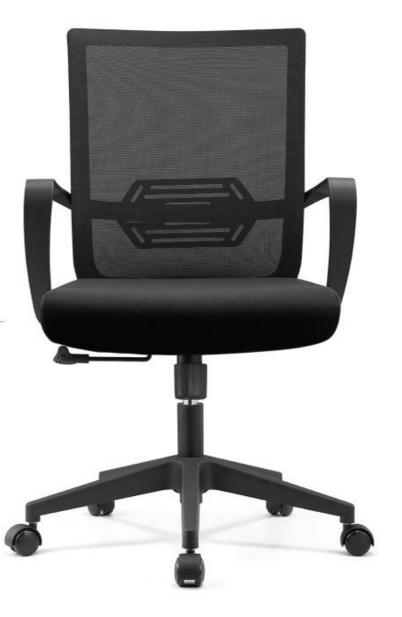

eclining & 3 positions locking function











Will-H(White+Adj. arm)



Will-H(Grey+Adj. arm)

Will-M



Will-H<sub>(White)</sub>

Will-M<sub>(White)</sub>















#### Paco-H





Plastic cover + footrest



Mark-M























### Emma OFFICE CHAIR



Emma-M





# MID BACK OFFICE CHAIR





Rock-V



Rock-M



# MID BACK OFFICE CHAIR



6) BIFMA passed 340mm nylon five star base & BIFMA passed 60mm PU nylon castors





Rock-V



Rock-M





Ivy-M

- 1) Hot selling economical new design mesh office chair
  2) Mesh back +PP with fiber back frame
  3) PP with fiber fixed ammest
  4) Fabric seat with high density foam inside
  5) 2.5mm thickness butterfly mechanism with tilt
- 7) 1.0mm thickness 320mm chrome metal base with BIFMA passed 50mm
- PU nylon castors























High back swivel ergonomic chair with height & angle adjustable headrest
 Mesh back # PP with filter back frame
 White fixed PP with filter armest

Sky-H

Sky-M

Sky-V





- Nigh back exponentic mesh office chair with adu, 2D headrest & clother hanger
   Full backrest is height adjustable(6 locks); Nylon mesh back with nylon back frame + height adjustable 2D humbar support in height (adepth with fears padded).

  PUT-back padded seat with injection from inside + plastic seat bottom cover 4) 3D adjustable amment with soft 9U ampad

  4) 8FMA passed CLASS 4 black gastiff

  51 Mari-functional mechanism with back reclining and locking at 4 positions function, with seat selected 4.00 and 4.00 a

- 45-ding (+4.5CM) 6) BIFMA passed 340mm nylon five star base & BIFMA passed 60mm