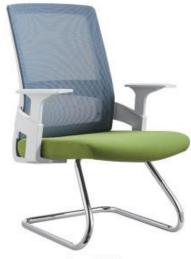

#### Elegant high quality office chair

1) Mid back ergonomic mesh office chair;

2) Mesh back + height adjustable padded lumbar support (+7CM) &

Joy-M (White Adj. arm)

Joy-V (White Adj. arm)

- High back ergonomic mesh office chair with adjustable headrest in height
   BACK: Mesh back + height adjustable padded lumber support (+ 7CM) & black PP with fiber back 2) BACK: Mesh bads - height adjustable padded lambou support in 7CM) & black PP with fiber back frame.

  3) SEAT: Fabric padded seat with high density foam inside;

  4) ARMESTS: Height adjustable armoret with soft PU armpad

  5) GASUFT: BFIMA passed CLASS 3 chrome gualith

  6) MECHANISM Muti-functional mechanism with back redining and locking at 3 positions function

  with seat sliding(+ 4.5CM)

  7) BFIMA passed 55/mm adjustable to the star base & BIFMA passed 66/mm PU nylon castors

  8) Quality warranty: 3 years.

Height adjustable padded lumbar support (+7CM) with seat sliding(+4.5CM)