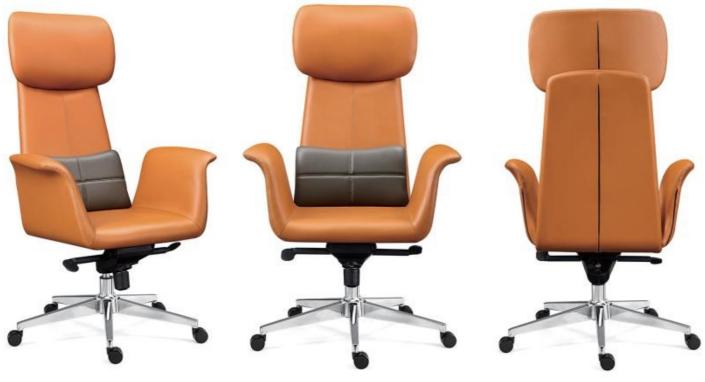

Diego-H

Diego-V

Raven-M

Raven-V

- PU padded back & seat with high density foam inside
   Aluminium armrest with PU armpad
   4 position tilt&lock multi-functional mechanism with BIFMA standard

Dixon-V

Dixon-H