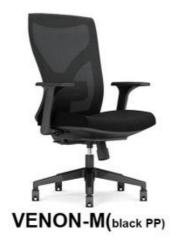

#### HIGH BACK NEW MODEL SWIVEL MESH OFFICE CHAIR

ROMA-H(Fixed PP armrest)

ROMA-H(3D ARMREST)

Separate waist design

VENON-H(white PP)

VENON-M(white PP)

- 1) High back new model swivel mesh office chair
- 2) Mesh back + white PP with fiber back frame + 2D headrest with height & angle adjustable + height adjustable lumbar support
- 3) Fabric padded seat with molded foam + plastic cover
- 4) Fixed PP with fiber white armrest
- 5) Multi-function mechanism with back reclining & one position locking function
- 6) BIFMA passed CLASS 3 gaslift
- 7) 340mm Aluminum base & BIFMA passed 60MM nylon cas-