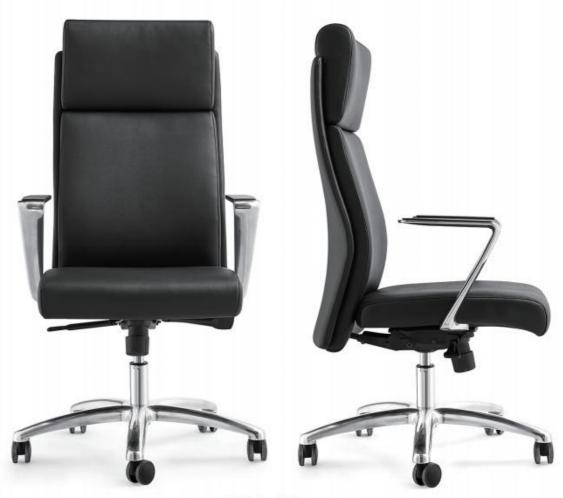

#### **EXECUTIVE CHAIR**

Height adjustment can reduce the burden on the leg muscles and prevent unnatural body posture
The headrest design, S-shaped chair back, lumbar pillow, etc. support the body, which can reduce people's energy consumption
Adjustable function can correct people's sitting posture, reduce the fatigue of people sitting for a long time, thereby reducing the burden on the blood system Roller, no noise, will not scratch the floor