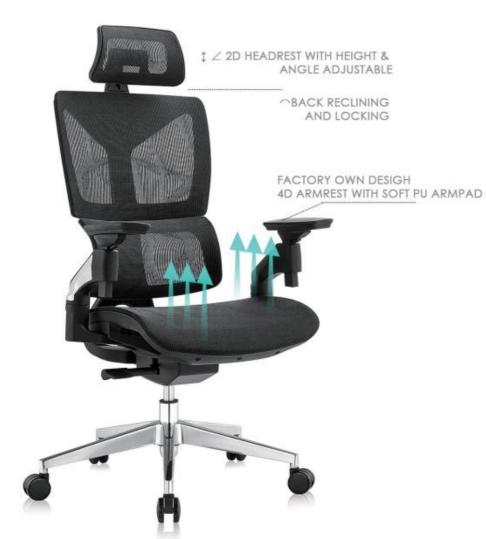

### HIGH BACK NEW MODEL SWIVEL MESH OFFICE CHAIR













FLEX-M(White nylon)

FLEX-H(White nylon)







seat sliding on seat plastic

























FLEX-M(black nylon)

FLEX-V(black nylon)



















- 1) High back new model swivel mesh office chair
  2) Mesh back + PP with fiber white back frame + 2D headrest with height & angle adjustable + height adjustable lumbar support
  3) Fabric seat with injection molded foam inside + plastic cover
  4) 3D armrest with soft PU armpad
  5) Muti-functional weight-balance back reclining & 3 positions locking mechanism, with seat sliding on seat plastic.

- 6) BIFMA passed CLASS 3 gaslift
- 7) 350mm chrome metal base with BIFMA passed 60mm PU nylon castors



YAKER-M



YAKER-V



#### HIGH BACK SWIVEL MESH OFFICE CHAIR









Roma-H







Roma-V



FACTORY OWN DESIGH 4D ARMREST WITH SOFT PU ARMPAD



#### HIGH BACK NEW MODEL SWIVEL MESH OFFICE CHAIR













ROMA-H(Fixed PP armrest)

ROMA-H(3D ARMREST)





Separate waist design





VENON-H(white PP)











VENON-M(white PP)



- 1) High back new model swivel mesh office chair
- 2) Mesh back + white PP with fiber back frame + 2D headrest with height & angle adjustable + height adjustable lumbar support
- 3) Fabric padded seat with molded foam + plastic cover
- 4) Fixed PP with fiber white armrest
- 5) Multi-function mechanism with back reclining & one position locking function
- 6) BIFMA passed CLASS 3 gaslift
- 7) 340mm Aluminum base & BIFMA passed 60MM nylon cas-



## HIGH BACK









VENON-H((black PP)







Full backrest can be height adjust