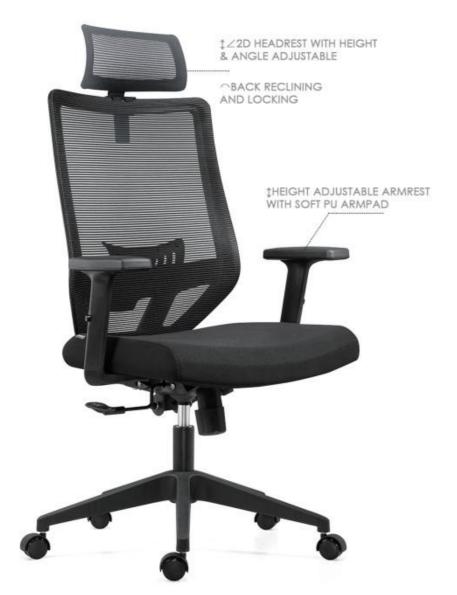

#### **ERGONOMIC CHAIR**

Height adjustment can reduce the burden on the leg muscles and prevent unnatural body posture
The headrest design, S-shaped chair back, lumbar pillow, etc. support the body, which can reduce people's energy consumption
Adjustable function can correct people's sitting posture, reduce the fatigue of people sitting for a long time, thereby reducing the burden on the blood system Roller, no noise, will not scratch the floor