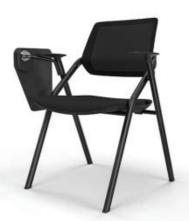

Palo (wheels)

Palo (writing pad)

Palo (writing pad+wheels)

Lemon(Red)
Seat: Pure form
Arment Foldacie

2 A

Lemon(Orange)

Seat: Pure foam Armrest: Foldsbie

Lemon(WB)