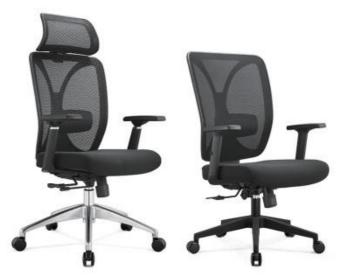

#### Elegant high quality office chair

1) Mid back ergonomic mesh office chair;

2) Mesh back + height adjustable padded lumbar support (+7CM) &

Joy-M (White Adj. arm)

Joy-V (White Adj. arm)

- High back ergonomic mesh office chair with adjustable headrest in height
   BACK: Mesh back + height adjustable padded lumber support (+ 7CM) & black PP with fiber back 2) BACK: Mesh bads - height adjustable padded lambou support in 7CM) & black PP with fiber back frame.

  3) SEAT: Fabric padded seat with high density foam inside;

  4) ARMESTS: Height adjustable armoret with soft PU armpad

  5) GASUFT: BFIMA passed CLASS 3 chrome gualith

  6) MECHANISM Muti-functional mechanism with back redining and locking at 3 positions function

  with seat sliding(+ 4.5CM)

  7) BFIMA passed 55/mm adjustable to the star base & BIFMA passed 66/mm PU nylon castors

  8) Quality warranty: 3 years.

Height adjustable padded lumbar support (+7CM) with seat sliding(+4.5CM)