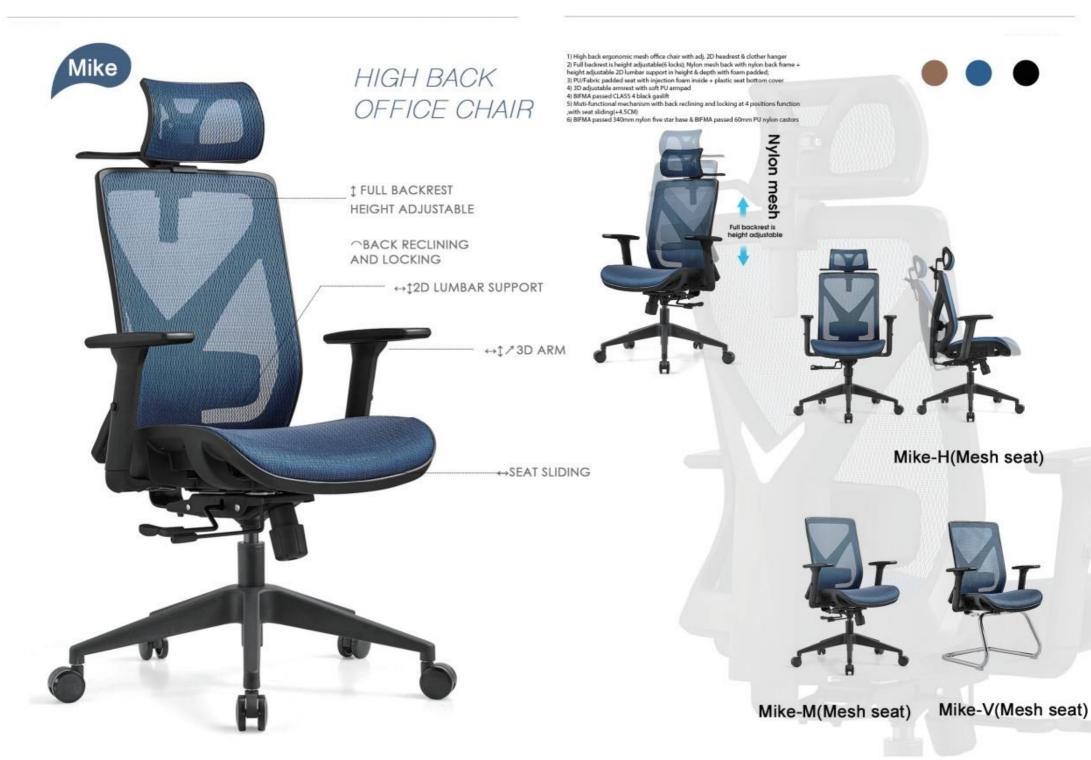

#### OFFICE CHAIR

- High back ergonomic mesh office chair with adj. 2D headrest & clother hanger
   Full backred is height adjustable(6 locks); Nylon mesh back with ryton back trame
   height adjustable 2D lumbar support in height & depth with foom padded.
   PUrfabric padded seat with injection foom inside + plastic seat bottom cover
   4) 30 adjustable ammest with soft P0 ammod
   BiffMA passed CLASS 4 block goalff
   5) Multi-functional mechanism with back realining and locking at 4 positions function
   with seat sitting(4-4,5CM)
   6) BiffMA passed 340mm nylon five star base & BIFMA passed 60mm PU nylon costors