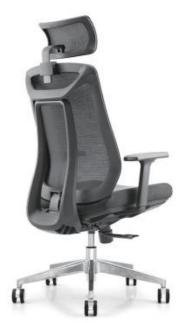

#### **ERGONOMIC CHAIR**

Height adjustment can reduce the burden on the leg muscles and prevent unnatural body posture
The headrest design, S-shaped chair back, lumbar pillow, etc. support the body, which can reduce people's energy consumption
Adjustable function can correct people's sitting posture, reduce the fatigue of people sitting for a long time, thereby reducing the burden on the blood system Roller, no noise, will not scratch the floor