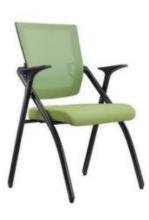

#### TRAINING CHAIR

Height adjustment can reduce the burden on the leg muscles and prevent unnatural body posture
The headrest design. S-shaped chair back, lumbar pillow, etc. support the body, which can reduce people's energy consumption
Adjustable function can correct people's sitting posture, reduce the fatigue of people sitting for a long time, thereby reducing the burden on the blood system Roller, no noise, will not scratch the floor

Palo (wheels)

Palo (writing pad)

Palo (writing pad+wheels)

Lemon(Red)
Seat: Pure form
Arment Foldacie

2 A

Lemon(Orange)

Seat: Pure foam Armrest: Foldsbie

Lemon(WB)