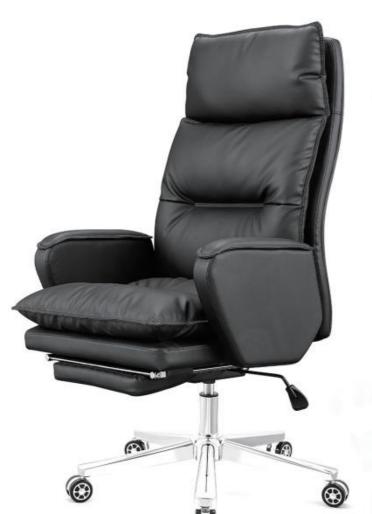

Lenny-M<sub>(Adj. arm)</sub>

BIFMA passed CLASS 3 chrome gaslift

2.5mm thickness butterfly tilt & lock mechanism

Patti<sub>(mesh-NY)</sub>

Patti<sub>(mesh)</sub>

1) High back PU boss office executive chair Wooden back & seat with PU cover, high density foam inside & armrest 3) Good quality plane mechanism with tilt & lock 4) BIFMA passed CLASS 3 gaslift

- High back PU boss office executive chair
   Wooden back & seat with PU cover, high density foam inside & armrest
   Good quality plane mechanism with tilt & lock function
   BIFMA passed CLASS 3 gaslift