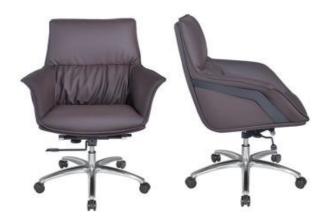

Samson-M

Samson-V

Borg-M

Borg-M

Dixon-H

- PU padded back & seat with high density foam inside
   Aluminium armrest with PU armpad
   4 position tilt&lock multi-functional mechanism with BIFMA standard

Ravi-V