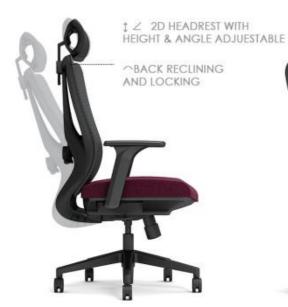

#### **DETAIL PICTURE**

Adj. Headrest

#### Elegant high quality office chair

1) Mid back ergonomic mesh office chair;

2) Mesh back + height adjustable padded lumbar support (+7CM) &

Joy-M (White Adj. arm)

Joy-V (White Adj. arm)

- High back ergonomic mesh office chair with adjustable headrest in height
   BACK: Mesh back + height adjustable padded lumber support (+ 7CM) & black PP with fiber back 2) BACK: Mesh bads - height adjustable padded lambou support in 7CM) & black PP with fiber back frame.

  3) SEAT: Fabric padded seat with high density foam inside;

  4) ARMESTS: Height adjustable armoret with soft PU armpad

  5) GASUFT: BFIMA passed CLASS 3 chrome gualith

  6) MECHANISM Muti-functional mechanism with back redining and locking at 3 positions function

  with seat sliding(+ 4.5CM)

  7) BFIMA passed 55/mm adjustable to the star base & BIFMA passed 66/mm PU nylon castors

  8) Quality warranty: 3 years.

Height adjustable padded lumbar support (+7CM) with seat sliding(+4.5CM)