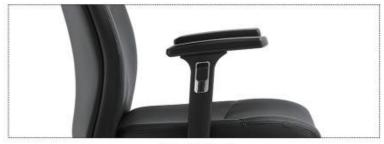

#### COMFORTABLE **ARM SUPPORT**

PU ARMREST CUSHION WITH RESILIENCE TO REDUCE ARM LOAD AND INCREASE COMFORT

ARMREST