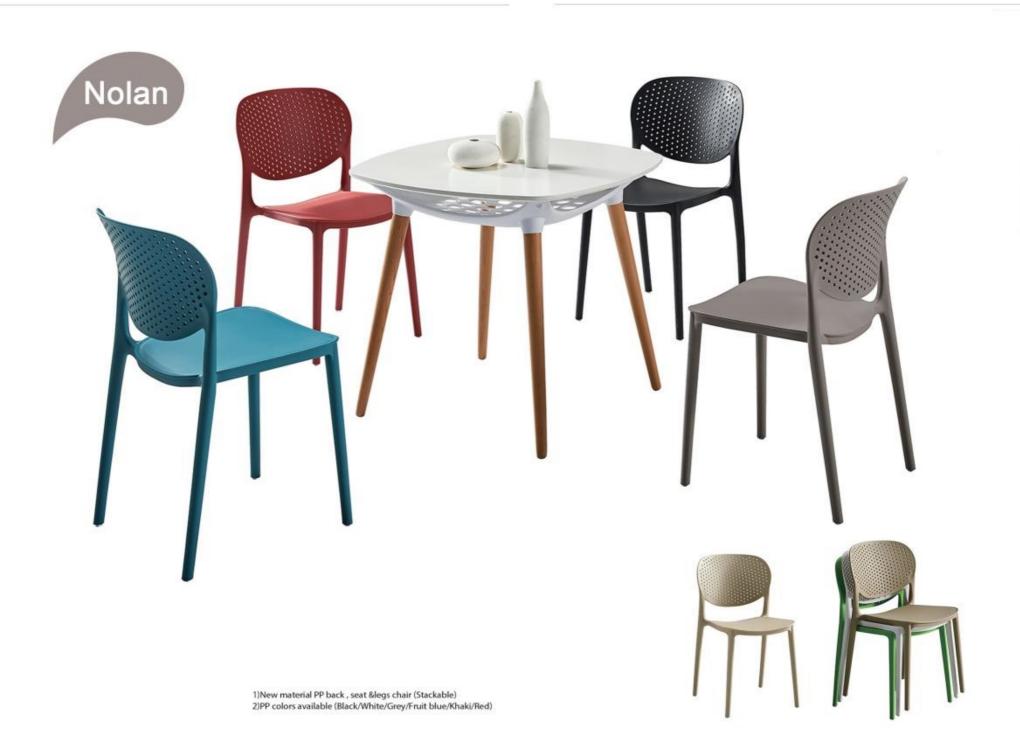

#### PLASTIC CHAIR

Height adjustment can reduce the burden on the leg muscles and prevent unnatural body posture
The headrest design, S-shaped chair back, lumbar pillow, etc. support the body, which can reduce people's energy consumption
Adjustable function can correct people's sitting posture, reduce the fatigue of people sitting for a long time, thereby reducing the burden on the blood system Roller, no noise, will not scratch the floor