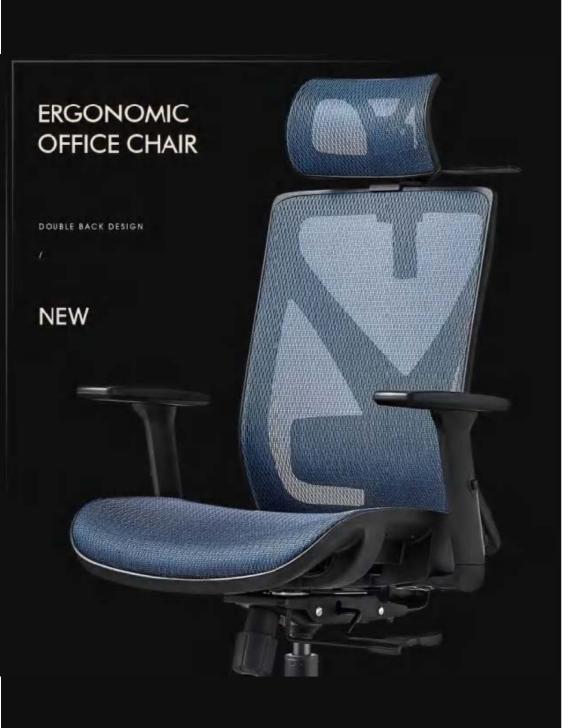

# Quality is our culture!

#### Index



MI MESH CHAIR

E EXECUTIVE CHAIR

E EAMES CHAIR

T TRAINING CHAIR

P PLASTIC CHAIR

L LOUNGE CHAIR

G GAMING CHAIR

#### **ERGONOMIC CHAIR**

Height adjustment can reduce the burden on the leg muscles and prevent unnatural body posture
The headrest design, S-shaped chair back, lumbar pillow, etc. support the body, which can reduce people's energy consumption
Adjustable function can correct people's sitting posture, reduce the fatigue of people sitting for a long time, thereby reducing the burden on the blood system Roller, no noise, will not scratch the floor







#### 3D elastic waist support

Follow your waist activity automatically adjust to your body shape





## 3D elastic waist support

Follow your waist activity automatically adjust to your body shape











Mike-M



Mike-V





2D lumbar support (5CM height adj. & 3CM depth adj.)







Mike-M

Mike-V





2D lumbar support (5CM height adj. & 3CM depth adj.)















Lalo-H





#### **DETAIL PICTURE**



Adj. Headrest







#### Elegant high quality office chair

1) Mid back ergonomic mesh office chair;

2) Mesh back + height adjustable padded lumbar support (+7CM) &



Joy-M (White Adj. arm)



Joy-V (White Adj. arm)









- High back ergonomic mesh office chair with adjustable headrest in height
   BACK: Mesh back + height adjustable padded lumber support (+ 7CM) & black