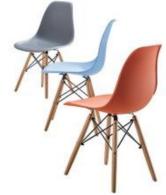

#### **EAMES CHAIR**

Height adjustment can reduce the burden on the leg muscles and prevent unnatural body posture. The headrest design, S-shaped chair back, lumbar pillow, etc. support the body, which can reduce people's energy consumption. Adjustable function can correct people's sitting posture, reduce the fatigue of people sitting for a long time, thereby reducing the burden on the blood system Roller, no noise, will not scratch the floor.