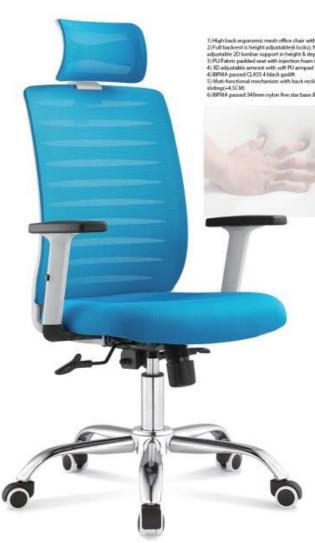

gonomic design. Adjustable 2D lumbar support in height & depth.





Wilson-H(3D arm)



Wilson-M(3D arm)

#### Wilson-M



#### OFFICE CHAIR

- High back ergonomic mesh office chair with adj. 2D headrest & clother hanger
   Full backred is height adjustable(6 locks); Nylon mesh back with ryton back trame
   height adjustable 2D lumbar support in height & depth with foom padded.
   PUrfabric padded seat with injection foom inside + plastic seat bottom cover
   4) 30 adjustable ammest with soft P0 ammod
   BiffMA passed CLASS 4 block goalff
   5) Multi-functional mechanism with back realining and locking at 4 positions function
   with seat sitting(4-4,5CM)
   6) BiffMA passed 340mm nylon five star base & BIFMA passed 60mm PU nylon costors



Wilson-V





Wilson-M







Maro-M



















Quality warranty: 3 years

Angel-M(White fix arm)



Angel-V(White)



Angel-M<sub>(Fix arm)</sub>



Angel-V<sub>(Adj arm)</sub>

- 1) High back ergenomic mesh office chair with adj. 2D headest & dether hanger
  2) Full backers is height adjustable's licks). Nylon mesh back with nylon back frame + height adjustable's 2D kmber support in height & degth with foam padded;
  3) Pull fabric padded seat with nijection foam inside + plastic seat bottom cover
  4) 3D adjustable armest with soft PU armpad
  4) BFMA passed CLASS & black goalift
  5) Mult functional mechanism with book reclining and locking at 4 positions function ,with seat stiding(4+,5CM)
  6) BFMA passed 340mm nylon five star base & BFMA passed 60mm PU nylon castors.





Angel-H<sub>(Fix arm)</sub>

# HIGH BACK Angel OFF