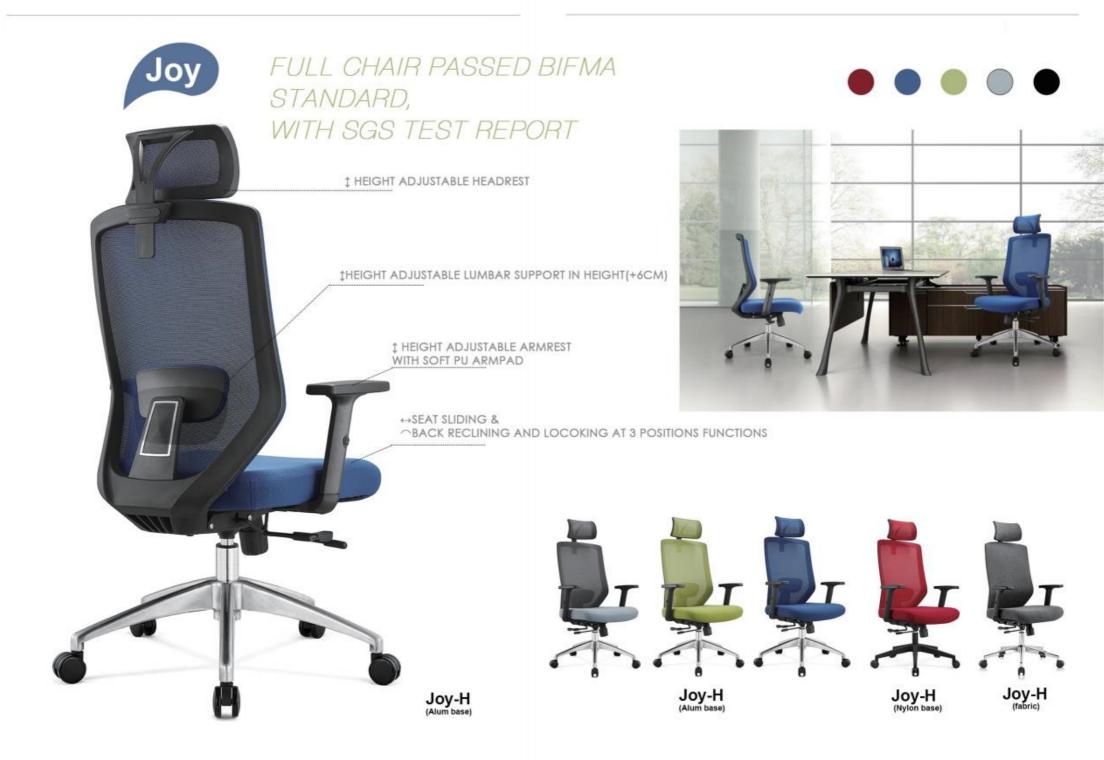

#### Elegant high quality office chair

1) Mid back ergonomic mesh office chair;

2) Mesh back + height adjustable padded lumbar support (+7CM) &

Joy-M (White Adj. arm)

Joy-V (White Adj. arm)

- High back ergonomic mesh office chair with adjustable headrest in height
   BACK: Mesh back + height adjustable padded lumber support (+ 7CM) & black PP with fiber back 2) BACK: Mesh bads - height adjustable padded lambou support in 7CM) & black PP with fiber back frame.

  3) SEAT: Fabric padded seat with high density foam inside;

  4) ARMESTS: Height adjustable armoret with soft PU armpad

  5) GASUFT: BFIMA passed CLASS 3 chrome gualith

  6) MECHANISM Muti-functional mechanism with back redining and locking at 3 positions function

  with seat sliding(+ 4.5CM)

  7) BFIMA passed 55/mm adjustable to the star base & BIFMA passed 66/mm PU nylon castors

  8) Quality warranty: 3 years.

Height adjustable padded lumbar support (+7CM) with seat sliding(+4.5CM)