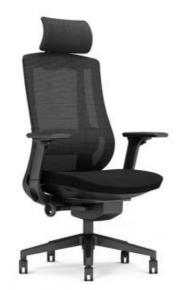

#### **ERGONOMIC CHAIR**

Height adjustment can reduce the burden on the leg muscles and prevent unnatural body posture
The headrest design, S-shaped chair back, lumbar pillow, etc. support the body, which can reduce people's energy consumption
Adjustable function can correct people's sitting posture, reduce the fatigue of people sitting for a long time, thereby reducing the burden on the blood system Roller, no noise, will not scratch the floor