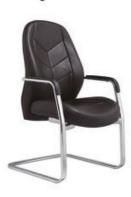

#### TRAINING CHAIR

Height adjustment can reduce the burden on the leg muscles and prevent unnatural body posture
The headrest design. S-shaped chair back, lumbar pillow, etc. support the body, which can reduce people's energy consumption
Adjustable function can correct people's sitting posture, reduce the fatigue of people sitting for a long time, thereby reducing the burden on the blood system Roller, no noise, will not scratch the floor