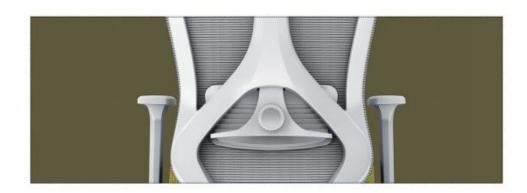

## HIGH BACK SWIVEL MESH OFFICE CHAIR

Super-V (fix arm)

IMOVE-H(Black nylon)

IMOVE-M(Black nylon)

IMOVE-VA(Black nylon)

IMOVE-VB(Black nylon)

2D lumbar support (5CM height adj. & 3CM depth adj.)