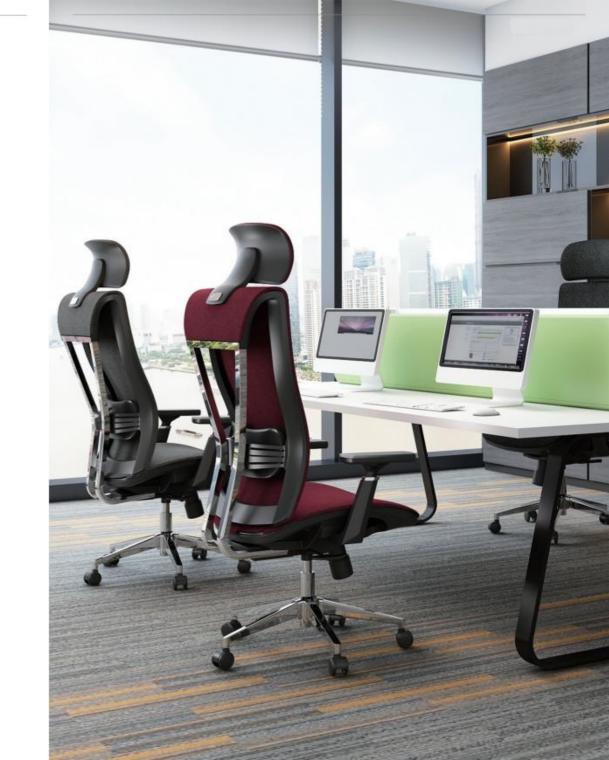

#### **ERGONOMIC CHAIR**

Height adjustment can reduce the burden on the leg muscles and prevent unnatural body posture
The headrest design, S-shaped chair back, lumbar pillow, etc. support the body, which can reduce people's energy consumption
Adjustable function can correct people's sitting posture, reduce the fatigue of people sitting for a long time, thereby reducing the burden on the blood system Roller, no noise, will not scratch the floor