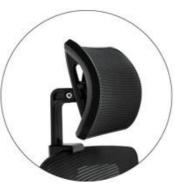

ck)

Walker-M(Black)

Walker-V<sub>(Black)</sub>



Luke-H<sub>(3D arm)</sub>



Luke-H<sub>(3D arm+mesh seat)</sub>









FABRIC SEAT WITH INJECTION MOLDED FOAM INSIDE



HEIGHT ADJUSTABLE ARMRES SOFT PU ARMPAD

Colin













#### Colin-H(Black+mesh seat)















Gino-V







Pearl-H<sub>(Mesh seat-Nylon base)</sub>



1) New design high back mesh office chair
2) Full mesh seat & back + height adjustable headrest
with fabric padded
3) Height adjustable armrest with soft PU armpad
4) Multi-functional auto weight mechanism with back
reclining & 3 positions locking function











Will-H(White+Adj. arm)



Will-H(Grey+Adj. arm)

Will-M



Will-H<sub>(White)</sub>

Will-M<sub>(White)</sub>















#### Paco-H





Plastic cover + footrest



Mark-M























### Emma OFFICE CHAIR



Emma-M





# MID BACK OFFICE CHAIR





Rock-V



Rock-M



# MID BACK OFFICE CHAIR



6) BIFMA passed 340mm nylon five star base & BIFMA passed 60mm PU nylon castors





Rock-V



Rock-M





Ivy-M

- 1) Hot selling economical new design mesh office chair
  2) Mesh back +PP with fiber back frame
  3) PP with fiber fixed ammest
  4) Fabric seat with high density foam inside
  5) 2.5mm thickness butterfly mechanism with tilt
- 7) 1.0mm thickness 320mm chrome metal base with BIFMA passed 50mm
- PU nylon castors























High back swivel ergonomic chair with height & angle adjustable headrest
 Mesh back # PP with filter back frame
 White fixed PP with filter armest

Sky-H

Sky-M

Sky-V





- Nigh back exponentic mesh office chair with adu, 2D he