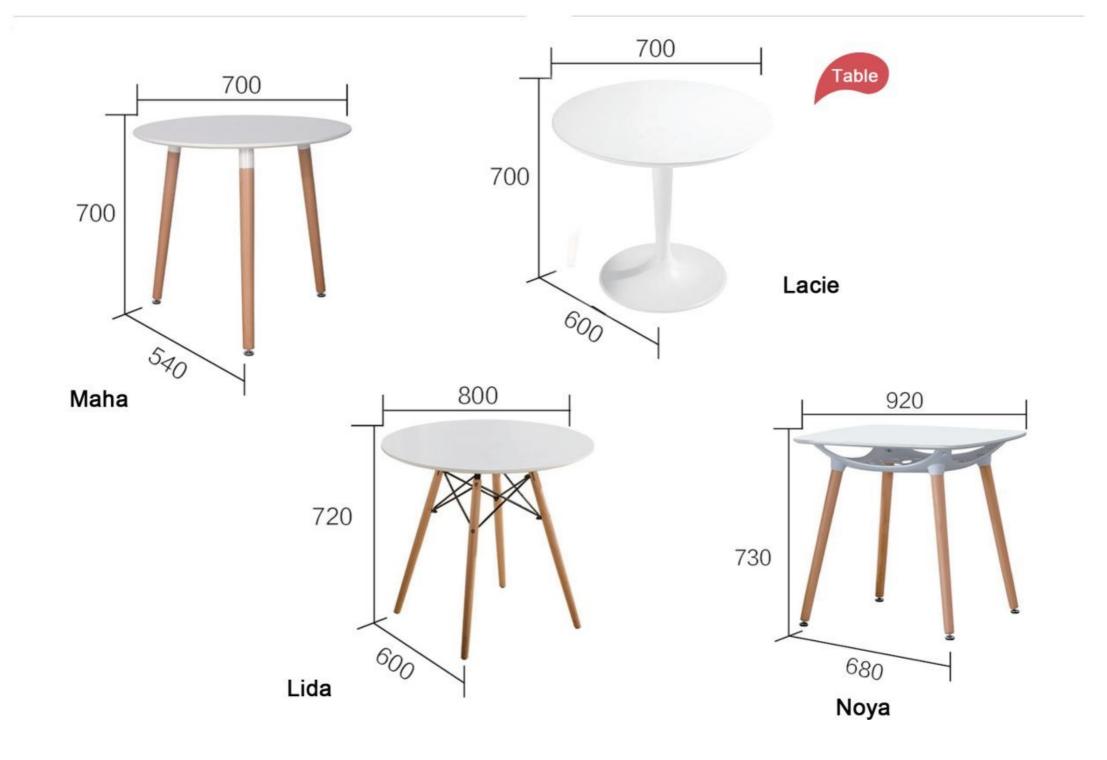

### Phil

1100W\*600D\*750H 1200W\*600D\*750H 1400W\*600D\*750H 1600W\*600D\*750H

## Perry

800W\*400D\*715H 1000W\*450D\*715H 1200W\*450D\*715H