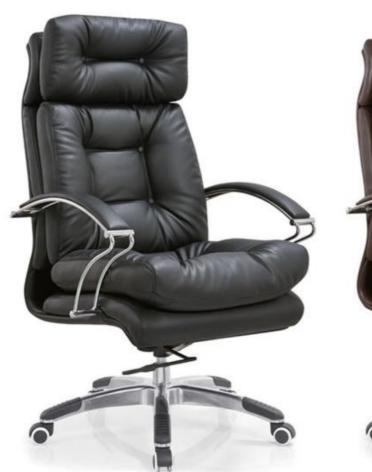

k function
   BIFMA passed CLASS 3 gaslift











1) Executive office high back PU office chair
 2) PU padded seat & back with high density foam inside
 3) Black hard PP reclining armrest, PU padded armpad with foam inside











Otto-H





- High back executive office reclining chair
   PU padded seat & back with high density foam inside
   PU padded fixed armrest
   3) PU padded fixed armrest
   4) 3.0mm multi-functional mechanism with back reclining & locking at any positions function, with footrest









Oliver-H



Oliver-V



Oliver-M





High back PU boss office executive chair
 Wooden back & seat with PU cover, high density foam inside & armrest
 Good quality plane mechanism with tilt & lock function
 ## BIFMA passed CLASS 3 gaslift



## HIGH BACK OFFICE CHAIR













- High back PU boss office executive chair
   Wooden back & seat with PU cover, high density foam inside & armrest
   Sood quality plane mechanism with tilt & lock function
   BIFMA passed CLASS 3 gaslift



Otis-H

# HIGH BACK

















Odom-M



Odom-V



- Mid back PU executive manager chair
   PU padded seat & back with high density foam inside
   Shixed chrome metal armrest with soft PU ampad
   Plane mechanism with till & lock function





## EXECUTIVE OFFICE CHAIR







Oleg-M



- PU padded back & seat with high density foam inside
   Aluminium armrest with PU armpad
   4 position tilt&lock multi-functional mechanism with BIFMA standard



# Executive office high back boss chair



Paulo-H



Paulo-M



Paulo-V



<sup>1)</sup> Executive office high back boss chair