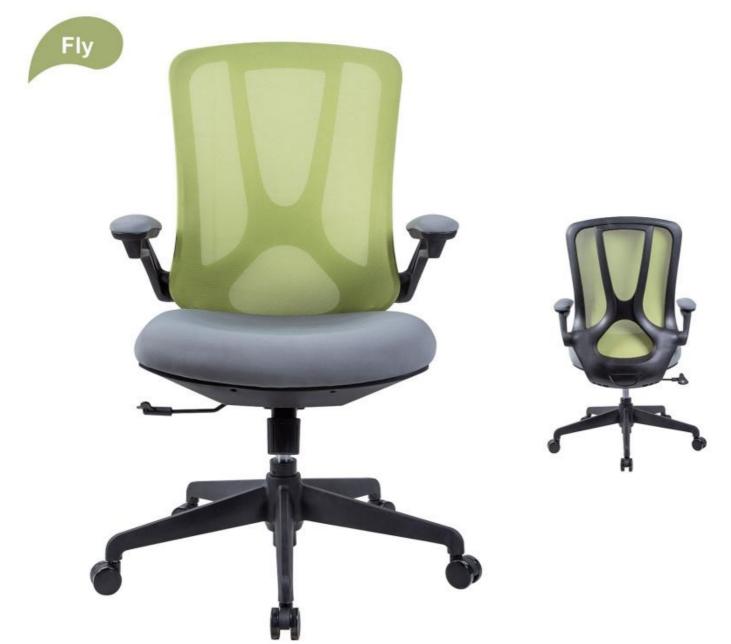

#### **ERGONOMIC CHAIR**

Height adjustment can reduce the burden on the leg muscles and prevent unnatural body posture
The headrest design, S-shaped chair back, lumbar pillow, etc. support the body, which can reduce people's energy consumption
Adjustable function can correct people's sitting posture, reduce the fatigue of people sitting for a long time, thereby reducing the burden on the blood system Roller, no noise, will not scratch the floor