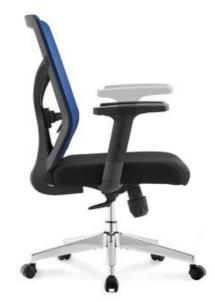

  7, 150mm aluminum five star base & BEMA passed 60mm PU nyton castors

## HIGH BACK NEW MODEL SWIVEL OFFICE CHAIR

Mars-H

Mars-H(3D arm)

Mars-V

Mars-M

- High back ergonomic mesh office chair with adj. 20 headrest & clother hanger
  2) Full backreat is height adjustable(6 locks); Nyfon mesh back with nyfon back frame
  + height adjustable 2D lumbar support in height & depth with foam padded;
  3) PU-flothic padded seat with injection foam inside + piculic seat bottom cover
  4) 30 adjustable amrest with soft PU amrapad
  9 ISRMA passed CLASS 4 block gastiff
  5) Multi-functional mechanism with back reclining and locking at 4 positions function
  with seat sliding(et 4.5CM)
  6) BIFMA passed 340mm nyfon five star base & BIFMA passed 60mm PU nyfon castors