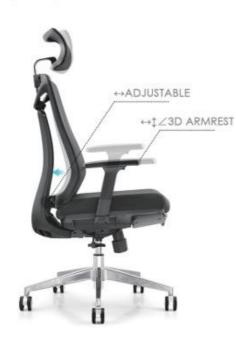

#### HIGH BACK NEW MODEL SWIVEL MESH OFFICE CHAIR

FLEX-M(White nylon)

FLEX-H(White nylon)

seat sliding on seat plastic

FLEX-M(black nylon)

FLEX-V(black nylon)

- 1) High back new model swivel mesh office chair
  2) Mesh back + PP with fiber white back frame + 2D headrest with height & angle adjustable + height adjustable lumbar support
  3) Fabric seat with injection molded foam inside + plastic cover
  4) 3D armrest with soft PU armpad
  5) Muti-functional weight-balance back reclining & 3 positions locking mechanism, with seat sliding on seat plastic.

- 6) BIFMA passed CLASS 3 gaslift
- 7) 350mm chrome metal base with BIFMA passed 60mm PU nylon castors

YAKER-M

YAKER-V