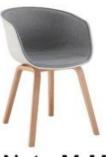

Nata-M-M (PP)metal base

Nata-M-A (PP)alum base

Nata-M-M (PP)wooden legs

(PP with full fabric seat)

2 color of metal base: White/Black

1) New material PP back and seat (Optional with half fabric uphortery or full labric uphostery)
214 stor metal costing base with Sharm cators
318 PP colors available as remark photo
(Black/White-Red-Black/Gary/Hoto Wharage/Green)