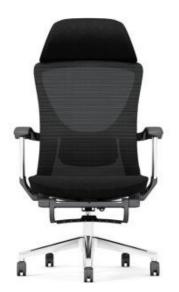

#### **ERGONOMIC CHAIR**

Height adjustment can reduce the burden on the leg muscles and prevent unnatural body posture
The headrest design, S-shaped chair back, lumbar pillow, etc. support the body, which can reduce people's energy consumption
Adjustable function can correct people's sitting posture, reduce the fatigue of people sitting for a long time, thereby reducing the burden on the blood system Roller, no noise, will not scratch the floor