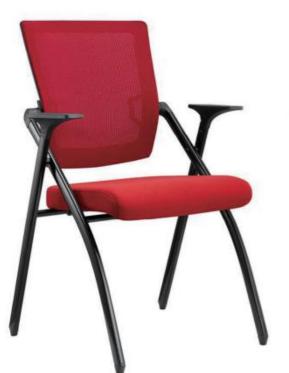

#### OFFICE CHAIR

- High back ergonomic mesh office chair with adj. 2D headrest & clother hanger
   Full backred is height adjustable(6 locks); Nylon mesh back with ryton back trame
   height adjustable 2D lumbar support in height & depth with foom padded.
   PUrfabric padded seat with injection foom inside + plastic seat bottom cover
   4) 30 adjustable ammest with soft P0 ammod
   BiffMA passed CLASS 4 block goalff
   5) Multi-functional mechanism with back realining and locking at 4 positions function
   with seat sitting(4-4,5CM)
   6) BiffMA passed 340mm nylon five star base & BIFMA passed 60mm PU nylon costors

- 1) High back ergenomic mesh office chair with adj. 2D headest & dether hanger
  2) Full backers is height adjustable's licks). Nylon mesh back with nylon back frame + height adjustable's 2D kmber support in height & degth with foam padded;
  3) Pull fabric padded seat with nijection foam inside + plastic seat bottom cover
  4) 3D adjustable armest with soft PU armpad
  4) BFMA passed CLASS & black goalift
  5) Mult functional mechanism with book reclining and locking at 4 positions function ,with seat stiding(4+,5CM)
  6) BFMA passed 340mm nylon five star base & BFMA passed 60mm PU nylon castors.

# HIGH BACK Angel OFFICE CHAIR 1) High back engonomic mesh office chair with adj. 2D headrest & clother hanger 2) Full backrest is height adjustable/si focks, Nylon mesh back with nylon back frame + height adjustable 2D lumbar support in height & depth with foam padded; 3) PUI fabric padded seat with nijection from inside + plantic user bottom cover 3) FUT darks passed and with it exists from the man in the passed point over both both of HV ampad 418 ERMA passed CLASS 4 black gasifit 5. Whit-Inactional mechanisms with book reclaining and looking at 4 positions function, with seat slickings14.5 CLM 9.0 ERMA passed 50mm PU mylon castors

Angel-H<sub>(Adj arm)</sub>

Angel-M<sub>(Adj arm)</sub>

 $\pmb{Angel\text{-}H_{(Adj\ arm)}}$ 

- 1) High back ergonomic mesh office chair with adj. 2D headrest & clother hanger
  2) Full backred is height adjustable(6) tacks); Nylon mesh back with nylon back frame
  + height adjustable 2D lumbar support in height & depth with foam padded;
  3) PU/Fabric padded seat with injection foam inside + plastic seat bottom cover
  4) 3D adjustable correct with soft PU ampad
  4) BIMA passed CLAS\$ 4 blocks gastiff
  5) Multi-functional mechanism with back recitning and tacking at 4 positions function
  with seat sitting(4-8 SCM)
  6) BIFMA passed 340mm nylon five star base & BIFMA passed 60mm PU nylon castors.

Owen-H

- 1) High back ergonomic mesh office chair with adj. 2D headrest & clother hanger 29 Full backwell is height adjustable(6) locks); Nylon mesh back with nylon back trame height adjustable 2D lumbor support in height & depth with form padded; 3) PU/Fabiric padded seat with injection focan inside + plastic seaf bottom cover 4) 3D adjustable armest with soft PU armpad 19 BIRMA passed CLASS & Block gastiff 5) Multi-functional mechanism with back reclaining and locking at 4 positions function, with seat siting(4-4,5CM)
  6) BIRMA passed 340mm nylon five star base & BIFMA passed 60mm PU nylon castors.