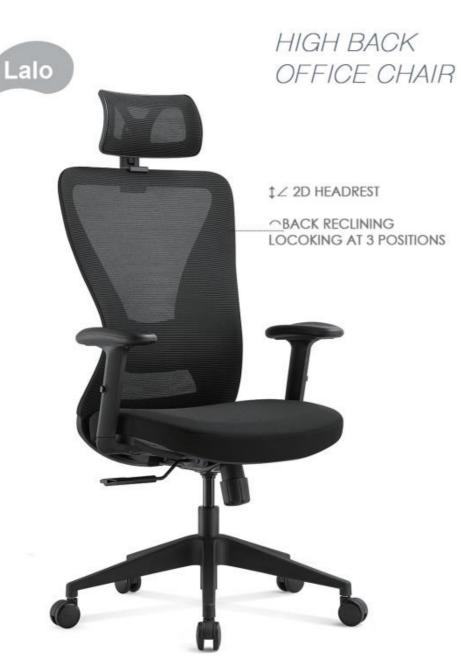

t adjustment can reduce the burden on the leg muscles and prevent unnatural body posture
The headrest design, S-shaped chair back, lumbar pillow, etc. support the body, which can reduce people's energy consumption
Adjustable function can correct people's sitting posture, reduce the fatigue of people sitting for a long time, thereby reducing the burden on the blood system Roller, no noise, will not scratch the floor







#### 3D elastic waist support

Follow your waist activity automatically adjust to your body shape





## 3D elastic waist support

Follow your waist activity automatically adjust to your body shape











Mike-M



Mike-V





2D lumbar support (5CM height adj. & 3CM depth adj.)







Mike-M

Mike-V





2D lumbar support (5CM height adj. & 3CM depth adj.)















Lalo-H





#### **DETAIL PICTURE**



Adj. Headrest







#### Elegant high quality office chair

1) Mid back ergonomic mesh office chair;

2) Mesh back + height adjustable padded lumbar support (+7CM) &



Joy-M (White Adj. arm)



Joy-V (White Adj. arm)









- High back ergonomic mesh office chair with adjustable headrest in height
   BACK: Mesh back + height adjustable padded lumber support (+ 7CM) & black PP with fiber back 2) BACK: Mesh bads - height adjustable padded lambou support in 7CM) & black PP with fiber back frame.

  3) SEAT: Fabric padded seat with high density foam inside;

  4) ARMESTS: Height adjustable armoret with soft PU armpad

  5) GASUFT: BFIMA passed CLASS 3 chrome gualith

  6) MECHANISM Muti-functional mechanism with back redining and locking at 3 po