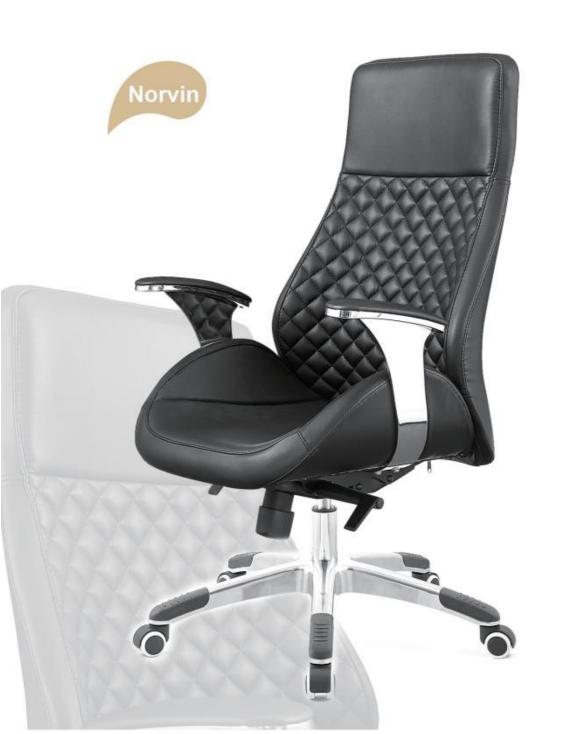

#### **ERGONOMIC CHAIR**

Height adjustment can reduce the burden on the leg muscles and prevent unnatural body posture
The headrest design, S-shaped chair back, lumbar pillow, etc. support the body, which can reduce people's energy consumption
Adjustable function can correct people's sitting posture, reduce the fatigue of people sitting for a long time, thereby reducing the burden on the blood system Roller, no noise, will not scratch the floor