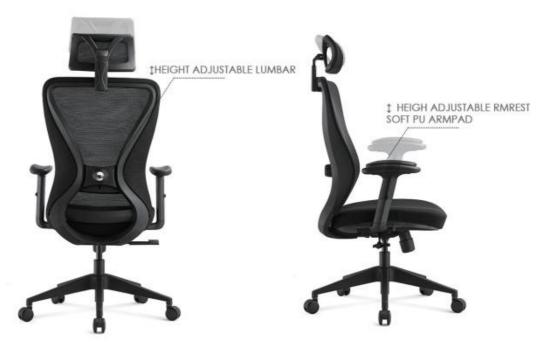

#### 3D elastic waist support

Follow your waist activity automatically adjust to your body shape

## 3D elastic waist support

Follow your waist activity automatically adjust to your body shape

Mike-M

Mike-V

2D lumbar support (5CM height adj. & 3CM depth adj.)

Mike-M

Mike-V

2D lumbar support (5CM height adj. & 3CM depth adj.)