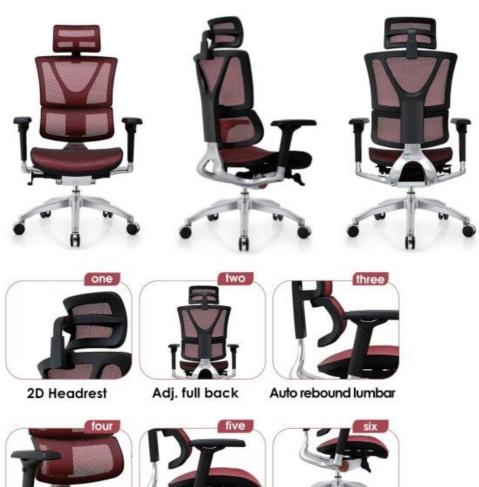

#### **ERGONOMIC CHAIR**

Height adjustment can reduce the burden on the leg muscles and prevent unnatural body posture
The headrest design, S-shaped chair back, lumbar pillow, etc. support the body, which can reduce people's energy consumption
Adjustable function can correct people's sitting posture, reduce the fatigue of people sitting for a long time, thereby reducing the burden on the blood system Roller, no noise, will not scratch the floor