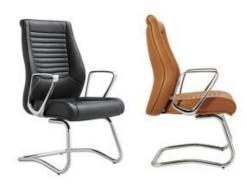

Rex-V

Rich-V

Abby-H

Abby-M

Abby-V

Abby-H((black)

Full backrest can be height adjustable; Nylon mesh back with nylon back frame in ergonomic design Adjustable 20 lumbar support in height & depth

Win-H