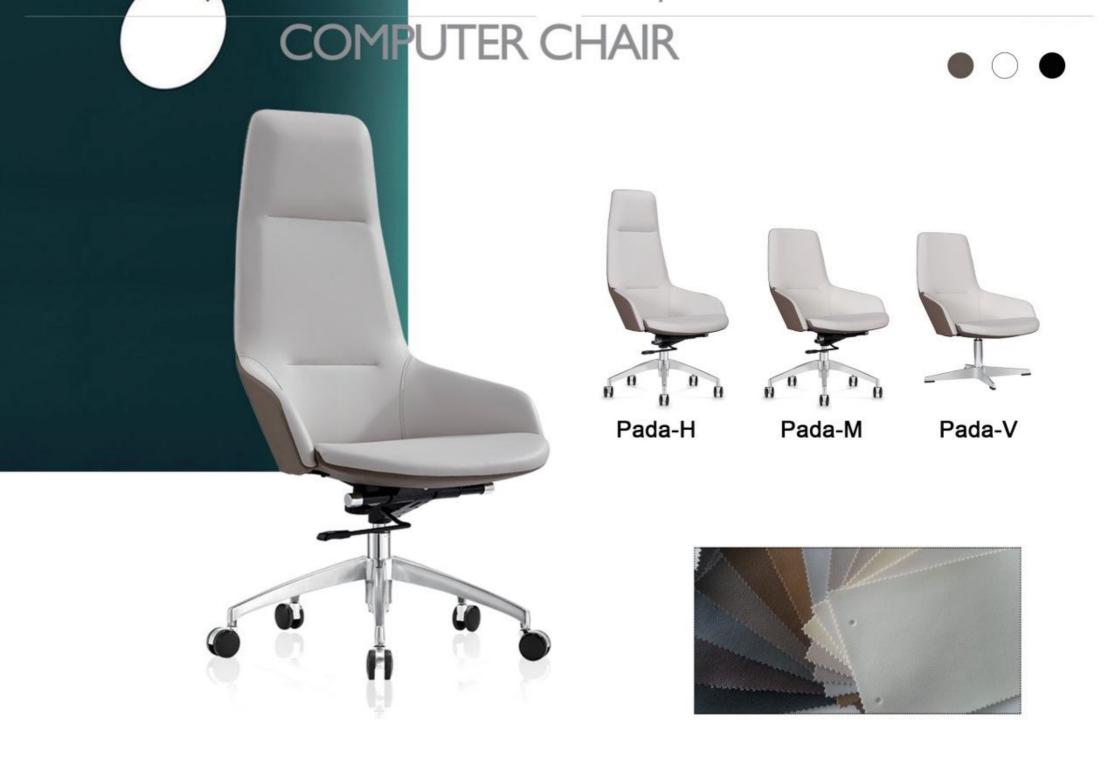

mrest
 Good quality plane mechanism with tilt & lock function
 ## BIFMA passed CLASS 3 gaslift



## HIGH BACK OFFICE CHAIR













- High back PU boss office executive chair
   Wooden back & seat with PU cover, high density foam inside & armrest
   Sood quality plane mechanism with tilt & lock function
   BIFMA passed CLASS 3 gaslift



Otis-H

# HIGH BACK

















Odom-M



Odom-V



- Mid back PU executive manager chair
   PU padded seat & back with high density foam inside
   Shixed chrome metal armrest with soft PU ampad
   Plane mechanism with till & lock function





## EXECUTIVE OFFICE CHAIR







Oleg-M



- PU padded back & seat with high density foam inside
   Aluminium armrest with PU armpad
   4 position tilt&lock multi-functional mechanism with BIFMA standard



# Executive office high back boss chair



Paulo-H



Paulo-M



Paulo-V



<sup>1)</sup> Executive office high back boss chair

<sup>2)</sup> PU padded seat & back with high density foam inside



## HIGH BACK OFFICE CHAIR

- Luxury PU high back office chair with headrest
   PU padded back it seat with injection molded from inside
   3) 3D armiest with soft PU armpad
   High passed class 3 gastiff + multi-functional mechanism with back reclining 8.
- Tockling of 4 positions function

  3) 350mm chrome metal base with BIFMA passed 60mm PU nylon castors,no noise & no harm to floor.



Max-V





Max-H

#### **EAMES CHAIR**

Height adjustment can reduce the burden on the leg muscles and prevent unnatural body posture. The headrest design, S-shaped chair back, lumbar pillow, etc. support th