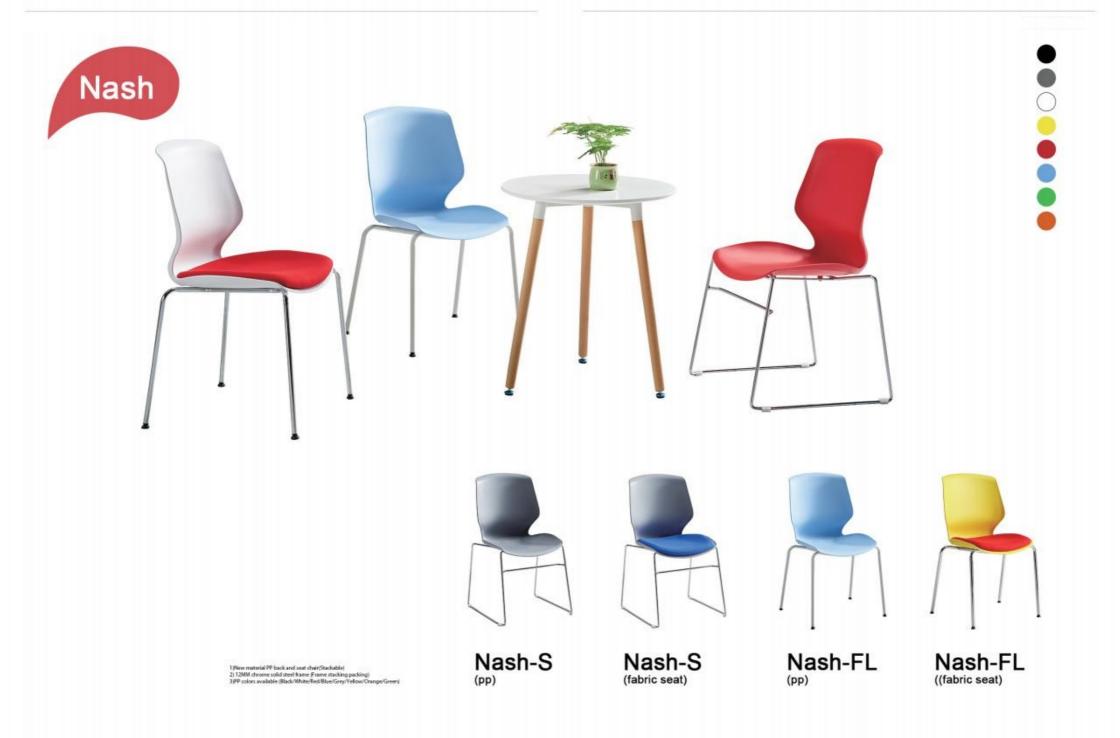

#### PLASTIC CHAIR

Height adjustment can reduce the burden on the leg muscles and prevent unnatural body posture
The headrest design, S-shaped chair back, lumbar pillow, etc. support the body, which can reduce people's energy consumption
Adjustable function can correct people's sitting posture, reduce the fatigue of people sitting for a long time, thereby reducing the burden on the blood system Roller, no noise, will not scratch the floor

T)New material PP badi., seat &legs chair (Stackable) Z)PP colors available @lack/White/Yellow/Red/Green/Orange/Grey/Blue)

1)New material PP back and seat chair 2)Thick solid Beech wooden legs with footpad 3)PP colors available (Black/White/Red/Blue/Grey/Yellow/Orange/Green)