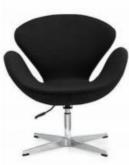

#### LOUNGE CHAIR

Height adjustment can reduce the burden on the leg muscles and prevent unnatural body posture. The headrest design, S-shaped chair back, lumbar pillow, etc. support the body, which can reduce people's energy consumption. Adjustable function can correct people's sitting posture, reduce the fatigue of people sitting for a long time, thereby reducing the burden on the blood system Roller, no noise, will not scratch the floor.

Laura(Grey)

Seat Injection form Mechanism: Simple height adj

Laura(Red)

Swit hjodion form Mechanisms Shiple height adj

Laura(Black)

Seat hjecton form Mechanism Simple height ad

Being nature, practical, and comfortable, the adjustable backs can be adjusted freely. They are necessity for office.