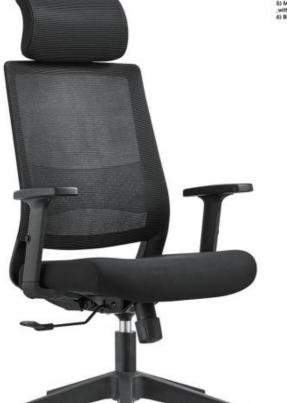

th seat slickings14.5 CLM 9.0 ERMA passed 50mm PU mylon castors



Angel-H<sub>(Adj arm)</sub>



Angel-M<sub>(Adj arm)</sub>

 $\pmb{Angel\text{-}H_{(Adj\ arm)}}$ 



- 1) High back ergonomic mesh office chair with adj. 2D headrest & clother hanger
  2) Full backred is height adjustable(6) tacks); Nylon mesh back with nylon back frame
  + height adjustable 2D lumbar support in height & depth with foam padded;
  3) PU/Fabric padded seat with injection foam inside + plastic seat bottom cover
  4) 3D adjustable correct with soft PU ampad
  4) BIMA passed CLAS\$ 4 blocks gastiff
  5) Multi-functional mechanism with back recitning and tacking at 4 positions function
  with seat sitting(4-8 SCM)
  6) BIFMA passed 340mm nylon five star base & BIFMA passed 60mm PU nylon castors.







Owen-H





- 1) High back ergonomic mesh office chair with adj. 2D headrest & clother hanger 29 Full backwell is height adjustable(6) locks); Nylon mesh back with nylon back trame height adjustable 2D lumbor support in height & depth with form padded; 3) PU/Fabiric padded seat with injection focan inside + plastic seaf bottom cover 4) 3D adjustable armest with soft PU armpad 19 BIRMA passed CLASS & Block gastiff 5) Multi-functional mechanism with back reclaining and locking at 4 positions function, with seat siting(4-4,5CM)
  6) BIRMA passed 340mm nylon five star base & BIFMA passed 60mm PU nylon castors.





Mick-M

Mick-V



Mick-H



Mick-H<sub>(fabric)</sub>



#### HIGH BACK NEW MODEL SWIVEL OFFICE CHAIR















Venus-M

flexible lumbar support



Venus-V

Height adjustable armrest 9cm