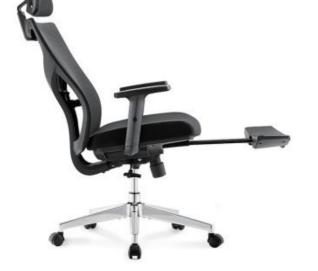

#### HIGH BACK NEW MODEL SWIVEL MESH OFFICE CHAIR

ROMA-H(Fixed PP armrest)

ROMA-H(3D ARMREST)

Separate waist design

VENON-H(white PP)

VENON-M(white PP)

- 1) High back new model swivel mesh office chair
- 2) Mesh back + white PP with fiber back frame + 2D headrest with height & angle adjustable + height adjustable lumbar support
- 3) Fabric padded seat with molded foam + plastic cover
- 4) Fixed PP with fiber white armrest
- 5) Multi-function mechanism with back reclining & one position locking function
- 6) BIFMA passed CLASS 3 gaslift
- 7) 340mm Aluminum base & BIFMA passed 60MM nylon cas-