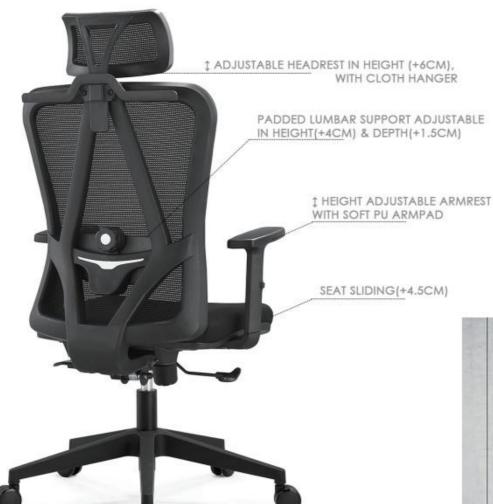

## HIGH BACK SWIVEL MESH

Stacy-H

Stacy-H<sub>(MF)</sub>

Lisa-V

Full backrest is 6CM height adjustable

height adjustable lumbar support(5CM height adj. )