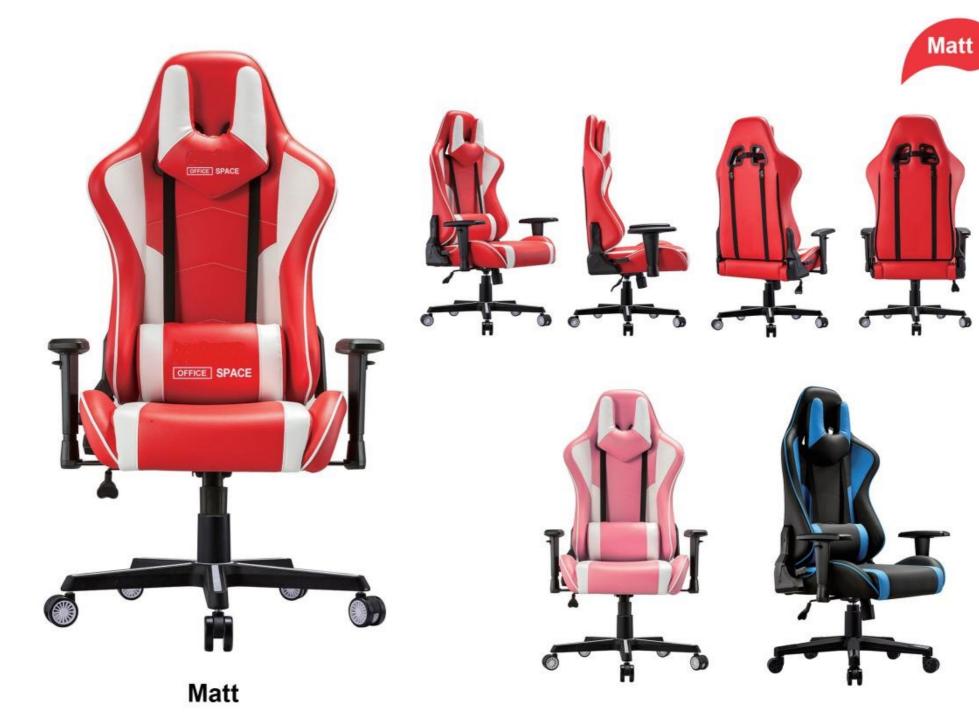

## **GAMING CHAIR**

Height adjustment can reduce the burden on the leg muscles and prevent unnatural body posture
The headrest design, S-shaped chair back, lumbar pillow, etc. support the body, which can reduce people's energy consumption
Adjustable function can correct people's sitting posture, reduce the fatigue of people sitting for a long time, thereby reducing the burden on the blood system Roller, no noise, will not scratch the floor

Knight (Footrest)

Knight (4D armrest)

Knight (2D armrest)

Knight (Adj. armrest )

Knight (Adj. armrest )

Royal (Adj. armrest)

Royal

Royal (2D armrest)

Royal (4D armrest)

Royal (Footrest)

**Elite** 

**Baron** 

Ray

Louis

Star