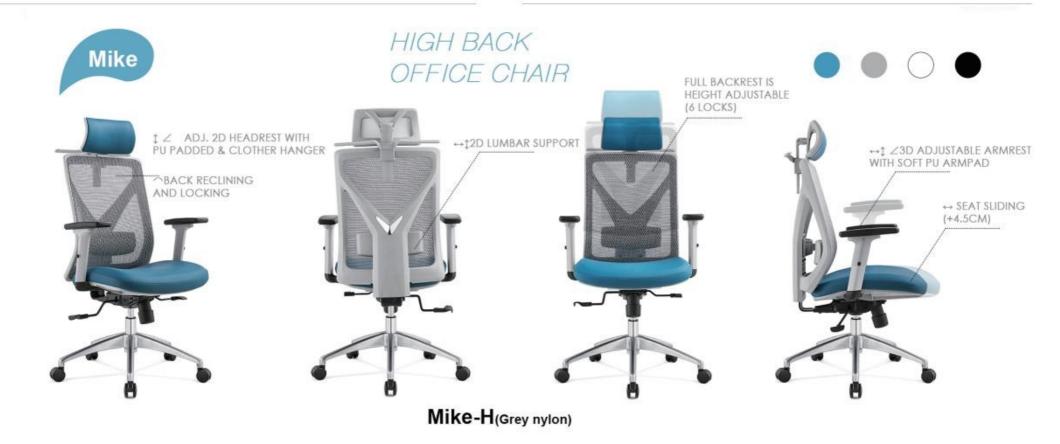

ture!

#### Index



MI MESH CHAIR

E EXECUTIVE CHAIR

E EAMES CHAIR

T TRAINING CHAIR

P PLASTIC CHAIR

L LOUNGE CHAIR

G GAMING CHAIR

#### **ERGONOMIC CHAIR**

Height adjustment can reduce the burden on the leg muscles and prevent unnatural body posture
The headrest design, S-shaped chair back, lumbar pillow, etc. support the body, which can reduce people's energy consumption
Adjustable function can correct people's sitting posture, reduce the fatigue of people sitting for a long time, thereby reducing the burden on the blood system Roller, no noise, will not scratch the floor







#### 3D elastic waist support

Follow your waist activity automatically adjust to your body shape





## 3D elastic waist support

Follow your waist activity automatically adjust to your body shape











Mike-M



Mike-V





2D lumbar support (5CM height adj. & 3CM depth adj.)







Mike-M

Mike-V





2D lumbar support (5CM height adj. & 3CM depth adj.)















Lalo-H





#### **DETAIL PICTURE**



Adj. Headrest







#### Elegant high quality office chair

1) Mid back ergonomic mesh office chair;

2) Mesh back + height adjustable padded lumbar support (+7CM) &



Joy-M (White Adj. arm)



Joy-V (White Adj. arm)









- High back ergonomic mesh office chair with adjustable headrest in height
   BACK: Mesh back + height adjustable padded lumber support (+ 7CM) & black PP with fiber back 2) BACK: Mesh bads - height adjustable padded lambou support in 7CM) & black PP with fiber back frame.

  3) SEAT: Fabric padded seat with high density foam inside;

  4) ARMESTS: Height a