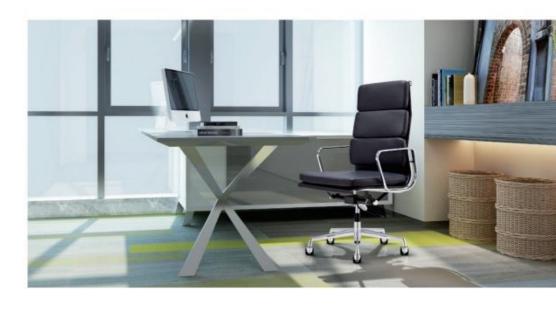

#### **EAMES CHAIR**

Height adjustment can reduce the burden on the leg muscles and prevent unnatural body posture. The headrest design, S-shaped chair back, lumbar pillow, etc. support the body, which can reduce people's energy consumption. Adjustable function can correct people's sitting posture, reduce the fatigue of people sitting for a long time, thereby reducing the burden on the blood system Roller, no noise, will not scratch the floor.