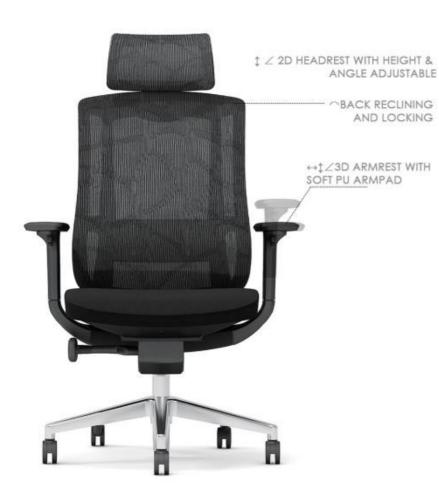

#### Elegant high quality office chair

1) Mid back ergonomic mesh office chair;

2) Mesh back + height adjustable padded lumbar support (+7CM) &

Joy-M (White Adj. arm)

Joy-V (White Adj. arm)

- High back ergonomic mesh office chair with adjustable headrest in height
   BACK: Mesh back + height adjustable padded lumber support (+ 7CM) & black PP with fiber back 2) BACK: Mesh bads - height adjustable padded lambou support in 7CM) & black PP with fiber back frame.

  3) SEAT: Fabric padded seat with high density foam inside;

  4) ARMESTS: Height adjustable armoret with soft PU armpad

  5) GASUFT: BFIMA passed CLASS 3 chrome gualith

  6) MECHANISM Muti-functional mechanism with back redining and locking at 3 positions function

  with seat sliding(+ 4.5CM)

  7) BFIMA passed 55/mm adjustable to the star base & BIFMA passed 66/mm PU nylon castors

  8) Quality warranty: 3 years.

Height adjustable padded lumbar support (+7CM) with seat sliding(+4.5CM)