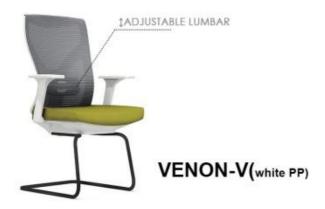

#### HIGH BACK NEW MODEL SWIVEL MESH OFFICE CHAIR

ROMA-H(Fixed PP armrest)

ROMA-H(3D ARMREST)

Separate waist design

VENON-H(white PP)

VENON-M(white PP)

- 1) High back new model swivel mesh office chair
- 2) Mesh back + white PP with fiber back frame + 2D headrest with height & angle adjustable + height adjustable lumbar support
- 3) Fabric padded seat with molded foam + plastic cover
- 4) Fixed PP with fiber white armrest
- 5) Multi-function mechanism with back reclining & one position locking function
- 6) BIFMA passed CLASS 3 gaslift
- 7) 340mm Aluminum base & BIFMA passed 60MM nylon cas-

# Went-V → †2D LUMBAR SUPPORT