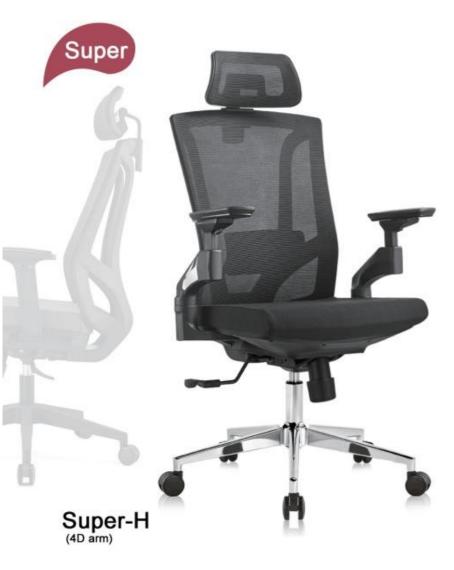

## HIGH BACK NEW MODEL SWIVEL OFFICE CHAIR

Mars-H

Mars-H(3D arm)

Mars-V

Mars-M

- High back ergonomic mesh office chair with adj. 20 headrest & clother hanger
  2) Full backreat is height adjustable(6 locks); Nyfon mesh back with nyfon back frame
  + height adjustable 2D lumbar support in height & depth with foam padded;
  3) PU-flothic padded seat with injection foam inside + piculic seat bottom cover
  4) 30 adjustable amrest with soft PU amrapad
  9 ISRMA passed CLASS 4 block gastiff
  5) Multi-functional mechanism with back reclining and locking at 4 positions function
  with seat sliding(et 4.5CM)
  6) BIFMA passed 340mm nyfon five star base & BIFMA passed 60mm PU nyfon castors