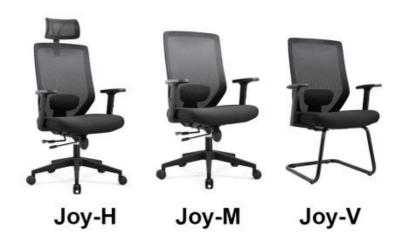

#### Elegant high quality office chair

1) Mid back ergonomic mesh office chair;

2) Mesh back + height adjustable padded lumbar support (+7CM) &

Joy-M (White Adj. arm)

Joy-V (White Adj. arm)

- High back ergonomic mesh office chair with adjustable headrest in height
   BACK: Mesh back + height adjustable padded lumber support (+ 7CM) & black PP with fiber back 2) BACK: Mesh bads - height adjustable padded lambou support in 7CM) & black PP with fiber back frame.