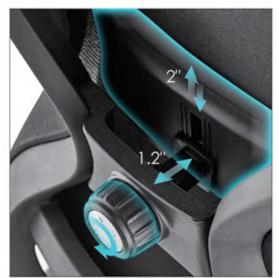

## 3D elastic waist support

Follow your waist activity automatically adjust to your body shape

Mike-M

Mike-V

2D lumbar support (5CM height adj. & 3CM depth adj.)

Mike-M

Mike-V

2D lumbar support (5CM height adj. & 3CM depth adj.)

## HIGH BACK SWIVEL MESH OFFICE CHAIR

Super-V (fix arm)

IMOVE-H(Black nylon)

IMOVE-M(Black nylon)

IMOVE-VA(Black nylon)

IMOVE-VB(Black nylon)

2D lumbar support (5CM height adj. & 3CM depth adj.)