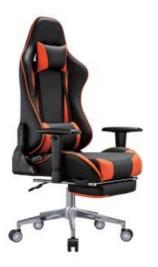

## **GAMING CHAIR**

Height adjustment can reduce the burden on the leg muscles and prevent unnatural body posture
The headrest design, S-shaped chair back, lumbar pillow, etc. support the body, which can reduce people's energy consumption
Adjustable function can correct people's sitting posture, reduce the fatigue of people sitting for a long time, thereby reducing the burden on the blood system Roller, no noise, will not scratch the floor

Knight (Footrest)

Knight (4D armrest)

Knight (2D armrest)

Knight (Adj. armrest )

Knight (Adj. armrest )

Royal (Adj. armrest)

Royal

Royal (2D armrest)

Royal (4D armrest)

Royal (Footrest)

**Elite** 

**Baron** 

Ray

Louis

Star