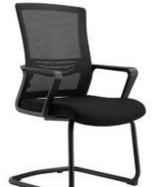

)

Walker-M(Black)

Walker-V<sub>(Black)</sub>



Luke-H<sub>(3D arm)</sub>



Luke-H<sub>(3D arm+mesh seat)</sub>









FABRIC SEAT WITH INJECTION MOLDED FOAM INSIDE



HEIGHT ADJUSTABLE ARMRES SOFT PU ARMPAD

Colin













#### Colin-H(Black+mesh seat)















Gino-V







Pearl-H<sub>(Mesh seat-Nylon base)</sub>



1) New design high back mesh office chair
2) Full mesh seat & back + height adjustable headrest
with fabric padded
3) Height adjustable armrest with soft PU armpad
4) Multi-functional auto weight mechanism with back
reclining & 3 positions locking function











Will-H(White+Adj. arm)



Will-H(Grey+Adj. arm)

Will-M



Will-H<sub>(White)</sub>

Will-M<sub>(White)</sub>















#### Paco-H





Plastic cover + footrest



Mark-M























### Emma OFFICE CHAIR



Emma-M





# MID BACK OFFICE CHAIR





Rock-V



Rock-M



# MID BACK OFFICE CHAIR



6) BIFMA passed 340mm nylon five star base & BIFMA passed 60mm PU nylon castors





Rock-V



Rock-M





Ivy-M

- 1) Hot selling economical new design mesh office chair
  2) Mesh back +PP with fiber back frame
  3) PP with fiber fixed ammest
  4) Fabric seat with high density foam inside
  5) 2.5mm thickness butterfly mechanism with tilt
- 7) 1.0mm thickness 320mm chrome metal base with BIFMA passed 50mm
- PU nylon castors























High back swivel ergonomic chair with height & angle adjustable headrest
 Mesh back # PP with filter back frame
 White fixed PP with filter armest

Sky-H

Sky-M

Sky-V





- Nigh back exponentic mesh office chair with adu, 2D head