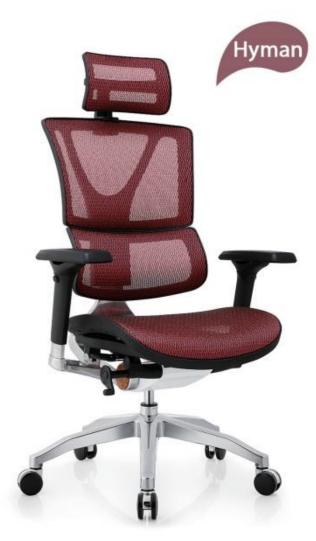

# Quality is our culture!

THE SP

**4D** armrest

4 lock & seat slide

New alum base

Hyman-H