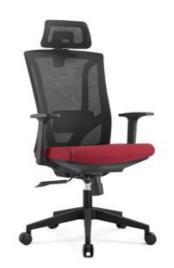

5) Multi-functional mechanism with back reclining and locking at 4 positions function
  with seat sliding(et 4.5CM)
  6) BIFMA passed 340mm nyfon five star base & BIFMA passed 60mm PU nyfon castors

#### Nylon mesh





Jake-H



Jake-H/M



#### 4D arm ergonomic office chair

- 1) High back ergonomic mesh office chair with 2D headrest
- 2) BACK: New design nylon backrest with adjustable PP lumbar support
- 3) SEAT: Injection moulded foam seat with fabric cover & plastic bottom cover
- 4) ARMREST: 4D new design adjustable armrest with soft armpad
- 5) GASLIFT: BIFMA passed CLASS 3 chrome gaslift
- 6) MECHANISM: New design multi-functional mechanism with back reclining & locking at 4





FACTORY OWN DESIGH 4D ARMREST WITH SOFT PU ARMPAD



## HIGH BACK SWIVEL MESH OFFICE CHAIR



















Super-V (fix arm)





























IMOVE-H(Black nylon)

IMOVE-M(Black nylon)



IMOVE-VA(Black nylon)



IMOVE-VB(Black nylon)





2D lumbar support (5CM height adj. & 3CM depth adj.)





#### HIGH BACK NEW MODEL SWIVEL MESH OFFICE CHAIR













FLEX-M(White nylon)

FLEX-H(White nylon)







seat sliding on seat plastic

























FLEX-M(black nylon)

FLEX-V(black nylon)



















- 1) High back new model swivel mesh office chair
  2) Mesh back + PP with fiber white back frame + 2D headrest with height & angle adjustable + height adjustable lumbar support
  3) Fabric seat with injection molded foam inside + plastic cover
  4) 3D armrest with soft PU armpad
  5) Muti-functional weight-balance back reclining & 3 positions locking mechanis