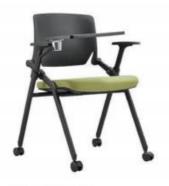

#### TRAINING CHAIR

Height adjustment can reduce the burden on the leg muscles and prevent unnatural body posture
The headrest design. S-shaped chair back, lumbar pillow, etc. support the body, which can reduce people's energy consumption
Adjustable function can correct people's sitting posture, reduce the fatigue of people sitting for a long time, thereby reducing the burden on the blood system Roller, no noise, will not scratch the floor

Palo (wheels)

Palo (writing pad)

Palo (writing pad+wheels)

Lemon(Red)
Seat: Pure form
Arment Foldacie

2 A

Lemon(Orange)

Seat: Pure foam Armrest: Foldsbie

Lemon(WB)