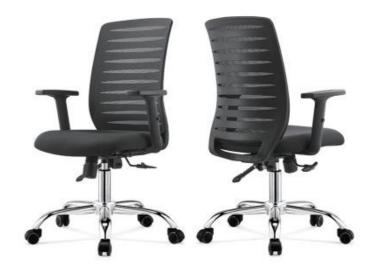

Angel-H<sub>(Adj arm)</sub>

Angel-M<sub>(Adj arm)</sub>

 $\pmb{Angel\text{-}H_{(Adj\ arm)}}$ 

- 1) High back ergonomic mesh office chair with adj. 2D headrest & clother hanger
  2) Full backred is height adjustable(6) tacks); Nylon mesh back with nylon back frame
  + height adjustable 2D lumbar support in height & depth with foam padded;
  3) PU/Fabric padded seat with injection foam inside + plastic seat bottom cover
  4) 3D adjustable correct with soft PU ampad
  4) BIMA passed CLAS\$ 4 blocks gastiff
  5) Multi-functional mechanism with back recitning and tacking at 4 positions function
  with seat sitting(4-8 SCM)
  6) BIFMA passed 340mm nylon five star base & BIFMA passed 60mm PU nylon castors.

Owen-H

- 1) High back ergonomic mesh office chair with adj. 2D headrest & clother hanger 29 Full backwell is height adjustable(6) locks); Nylon mesh back with nylon back trame height adjustable 2D lumbor support in height & depth with form padded; 3) PU/Fabiric padded seat with injection focan inside + plastic seaf bottom cover 4) 3D adjustable armest with soft PU armpad 19 BIRMA passed CLASS & Block gastiff 5) Multi-functional mechanism with back reclaining and locking at 4 positions function, with seat siting(4-4,5CM)
  6) BIRMA passed 340mm nylon five star base & BIFMA passed 60mm PU nylon castors.