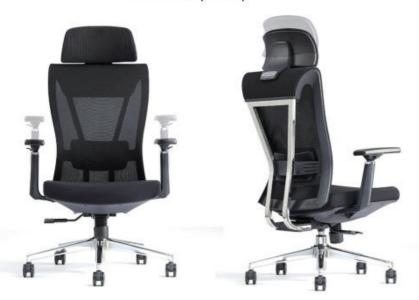

#### **ERGONOMIC CHAIR**

Height adjustment can reduce the burden on the leg muscles and prevent unnatural body posture
The headrest design, S-shaped chair back, lumbar pillow, etc. support the body, which can reduce people's energy consumption
Adjustable function can correct people's sitting posture, reduce the fatigue of people sitting for a long time, thereby reducing the burden on the blood system Roller, no noise, will not scratch the floor