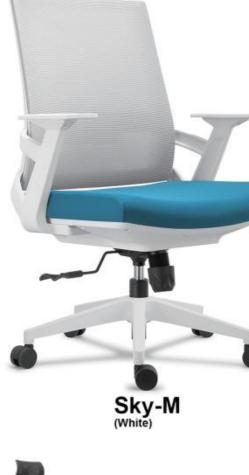

High back swivel ergonomic chair with height & angle adjustable headrest
 Mesh back # PP with filter back frame
 White fixed PP with filter armest

Sky-H

Sky-M

Sky-V

- Nigh back exponentic mesh office chair with adu, 2D headrest & clother hanger
   Full backrest is height adjustable(6 locks); Nylon mesh back with nylon back frame + height adjustable 2D humbar support in height (adepth with fears padded).