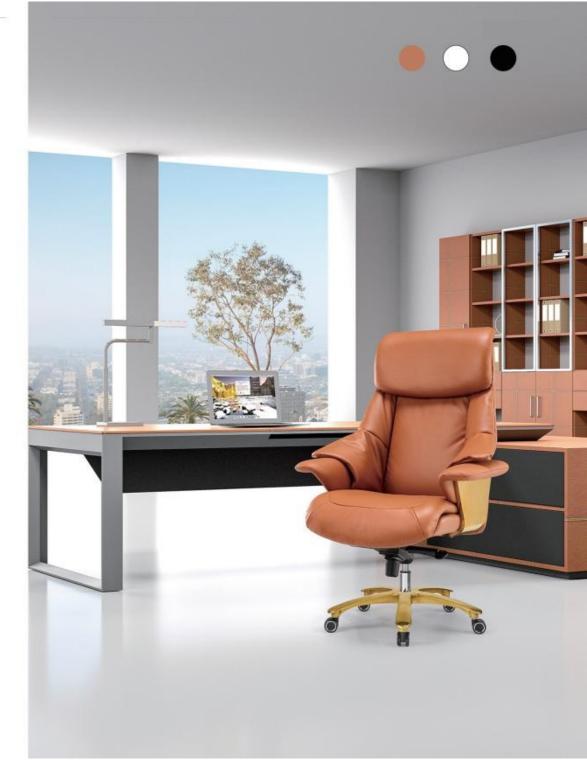

#### **EXECUTIVE CHAIR**

Height adjustment can reduce the burden on the leg muscles and prevent unnatural body posture
The headrest design, S-shaped chair back, lumbar pillow, etc. support the body, which can reduce people's energy consumption
Adjustable function can correct people's sitting posture, reduce the fatigue of people sitting for a long time, thereby reducing the burden on the blood system Roller, no noise, will not scratch the floor