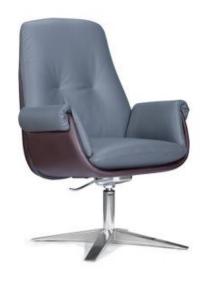

#### LOUNGE CHAIR

Height adjustment can reduce the burden on the leg muscles and prevent unnatural body posture. The headrest design, S-shaped chair back, lumbar pillow, etc. support the body, which can reduce people's energy consumption. Adjustable function can correct people's sitting posture, reduce the fatigue of people sitting for a long time, thereby reducing the burden on the blood system Roller, no noise, will not scratch the floor.

Laura(Grey)

Seat Injection form Mechanism: Simple height adj

Laura(Red)

Swit hjodion form Mechanisms Shiple height adj

Laura(Black)

Seat hjecton form Mechanism Simple height ad

Being nature, practical, and comfortable, the adjustable backs can be adjusted freely. They are necessity for office.