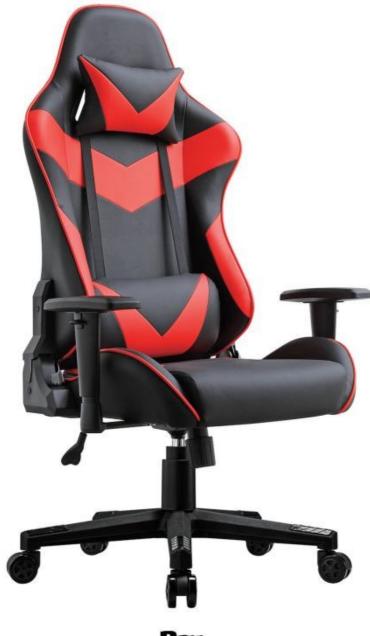

400D\*715H 1000W\*450D\*715H 1200W\*450D\*715H



## **GAMING CHAIR**

Height adjustment can reduce the burden on the leg muscles and prevent unnatural body posture
The headrest design, S-shaped chair back, lumbar pillow, etc. support the body, which can reduce people's energy consumption
Adjustable function can correct people's sitting posture, reduce the fatigue of people sitting for a long time, thereby reducing the burden on the blood system Roller, no noise, will not scratch the floor



















Knight (Footrest)







Knight (4D armrest)





Knight (2D armrest)





Knight (Adj. armrest )





Knight (Adj. armrest )



Royal (Adj. armrest)







Royal







Royal (2D armrest)



Royal (4D armrest)







Royal (Footrest)



**Elite** 















**Baron** 















Ray

















Louis



















Star

## **GAMING TABLES**

Height adjustment can reduce the burden on the leg muscles and prevent unnatural body posture
The headrest design, S-shaped chair back, lumbar pillow, etc. support the body, which can reduce people's energy consumption
Adjustable function can correct people's sitting posture, reduce the fatigue of people sitting for a long time, thereby reducing the burden on the blood system Roller, no noise, will not scratch the floor





Noel-R5(red)



Noel-R5(black)

100\*60\*73 120\*60\*73 140\*60\*73











Noel-Z8(red)

Noel-Z8(black)

100\*60\*73 120\*60\*73 140\*60\*73