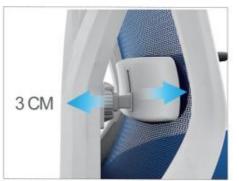

## 3D elastic waist support

Follow your waist activity automatically adjust to your body shape

Mike-M

Mike-V

2D lumbar support (5CM height adj. & 3CM depth adj.)

Mike-M

Mike-V

2D lumbar support (5CM height adj. & 3CM depth adj.)