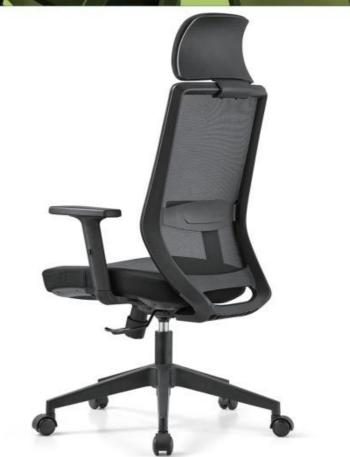

function, with seat slickings14.5 CLM 9.0 ERMA passed 50mm PU mylon castors



Angel-H<sub>(Adj arm)</sub>



Angel-M<sub>(Adj arm)</sub>

 $\pmb{Angel\text{-}H_{(Adj\ arm)}}$ 



- 1) High back ergonomic mesh office chair with adj. 2D headrest & clother hanger
  2) Full backred is height adjustable(6) tacks); Nylon mesh back with nylon back frame
  + height adjustable 2D lumbar support in height & depth with foam padded;
  3) PU/Fabric padded seat with injection foam inside + plastic seat bottom cover
  4) 3D adjustable correct with soft PU ampad
  4) BIMA passed CLAS\$ 4 blocks gastiff
  5) Multi-functional mechanism with back recitning and tacking at 4 positions function
  with seat sitting(4-8 SCM)
  6) BIFMA passed 340mm nylon five star base & BIFMA passed 60mm PU nylon castors.







Owen-H





- 1) High back ergonomic mesh office chair with adj. 2D headrest & clother hanger 29 Full backwell is height adjustable(6) locks); Nylon mesh back with nylon back trame height adjustable 2D lumbor support in height & depth with form padded; 3) PU/Fabiric padded seat with injection focan inside + plastic seaf bottom cover 4) 3D adjustable armest with soft PU armpad 19 BIRMA passed CLASS & Block gastiff 5) Multi-functional mechanism with back reclaining and locking at 4 positions function, with seat siting(4-4,5CM)
  6) BIRMA passed 340mm nylon five star base & BIFMA passed 60mm PU nylon castors.





Mick-M

Mick-V



Mick-H



Mick-H<sub>(fabric)</sub>



#### HIGH BACK NEW MODEL SWIVEL OFFICE CHAIR















Venus-M

flexible lumbar support



Venus-V

Height adjustable