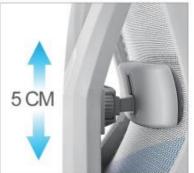

## 3D elastic waist support

Follow your waist activity automatically adjust to your body shape

Mike-M

Mike-V

2D lumbar support (5CM height adj. & 3CM depth adj.)

Mike-M

Mike-V

2D lumbar support (5CM height adj. & 3CM depth adj.)

## HIGH BACK SWIVEL MESH OFFICE CHAIR

Super-V (fix arm)

IMOVE-H(Black nylon)

IMOVE-M(Black nylon)

IMOVE-VA(Black nylon)

IMOVE-VB(Black nylon)

2D lumbar support (5CM height adj. & 3CM depth adj.)