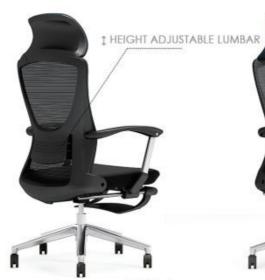

#### Kent-H

Full backrett can be height adjustable; Nylon mesh back with nylon back frame in ergonomic design. Adjustable 2D lumbar support in height & depth.

Wilson-H(3D arm)

Wilson-M(3D arm)