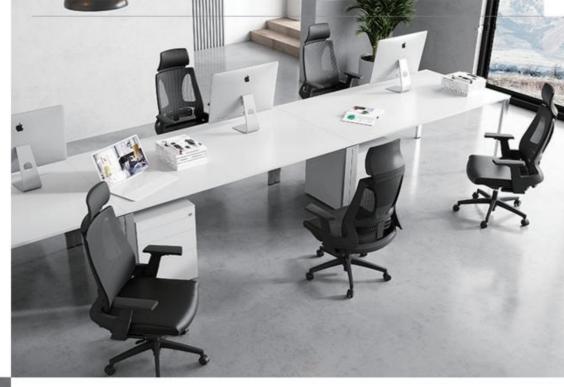

s); Nylon mesh back with nylon back trame height adjustable 2D lumbor support in height & depth with form padded; 3) PU/Fabiric padded seat with injection focan inside + plastic seaf bottom cover 4) 3D adjustable armest with soft PU armpad 19 BIRMA passed CLASS & Block gastiff 5) Multi-functional mechanism with back reclaining and locking at 4 positions function, with seat siting(4-4,5CM)
  6) BIRMA passed 340mm nylon five star base & BIFMA passed 60mm PU nylon castors.





Mick-M

Mick-V



Mick-H



Mick-H<sub>(fabric)</sub>



#### HIGH BACK NEW MODEL SWIVEL OFFICE CHAIR















Venus-M

flexible lumbar support



Venus-V

Height adjustable armrest 9cm





Roy-H(Black PP)





Roy-M(Black PP)



Roy-H(White PP)





Roy-M(White PP)







d



Roy

Roy-M<sub>(grey PP)</sub>













Walker-H(Black)

Walker-M(Black)

Walker-V<sub>(Black)</sub>



Luke-H<sub>(3D arm)</sub>



Luke-H<sub>(3D arm+mesh seat)</sub>









FABRIC SEAT WITH INJECTION MOLDED FOAM INSIDE



HEIGHT ADJUSTABLE ARMRES SOFT PU ARMPAD

Colin













#### Colin-H(Black+mesh seat)















Gino-V







Pearl-H<sub>(Mesh seat-Nylon base)</sub>



1) New design high back mesh office chair
2) Full mesh seat & back + height adjustable headrest
with fabric padded
3) Height adjustable armrest with soft PU armpad
4) Multi-functional auto weight mechanism with back
reclining & 3 positions locking function











Will-H(White+Adj. arm)



Will-H(Grey+Adj. arm)

Will-M



Will-H<sub>(White)</sub>

Will-M<sub>(White)</sub>















#### Paco-H





Plastic cover + footrest



Ma