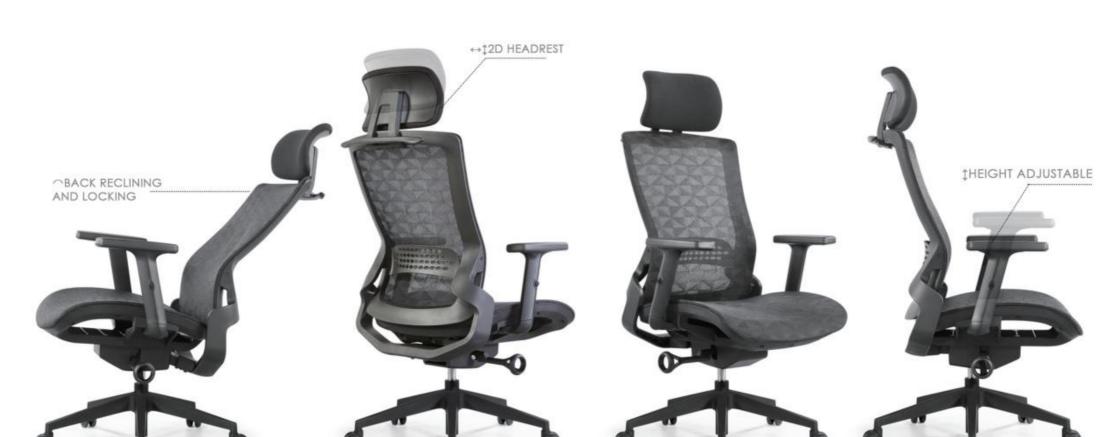

#### **ERGONOMIC CHAIR**

Height adjustment can reduce the burden on the leg muscles and prevent unnatural body posture
The headrest design, S-shaped chair back, lumbar pillow, etc. support the body, which can reduce people's energy consumption
Adjustable function can correct people's sitting posture, reduce the fatigue of people sitting for a long time, thereby reducing the burden on the blood system Roller, no noise, will not scratch the floor

## HIGH BACK

VENON-H((black PP)

Full backrest can be height adjustable, Nylon mesh back with nylon back frame in ergonomic design Adjustable 2D lumbar support in height & depth

○BACK RECLINING AND LOCKING

# Went-V → †2D LUMBAR SUPPORT