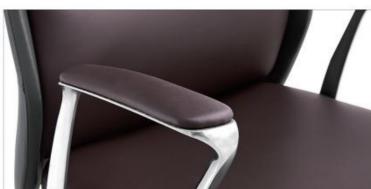

#### COMFORTABLE **ARM SUPPORT**

PU ARMREST CUSHION WITH RESILIENCE TO REDUCE ARM LOAD AND INCREASE COMFORT

ARMREST