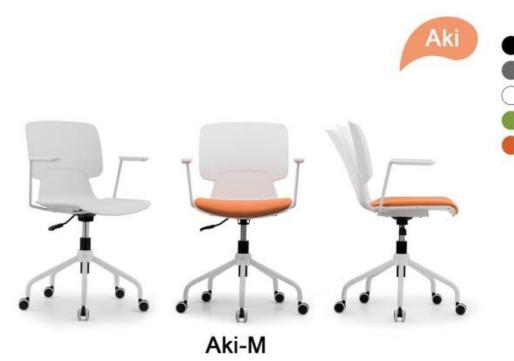

### **PACKING SIZE**

Carton Size: 68"L \*53"W\*46\*H Packing: 2 Set One Carton Net weight: 19.8KG Gross weight: 22KG

Aki-M (No wheel)