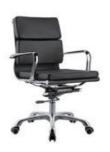

+ multi-functional mechanism with back reclining 8.
- Tockling of 4 positions function

  3) 350mm chrome metal base with BIFMA passed 60mm PU nylon castors,no noise & no harm to floor.



Max-V





Max-H

#### **EAMES CHAIR**

Height adjustment can reduce the burden on the leg muscles and prevent unnatural body posture. The headrest design, S-shaped chair back, lumbar pillow, etc. support the body, which can reduce people's energy consumption. Adjustable function can correct people's sitting posture, reduce the fatigue of people sitting for a long time, thereby reducing the burden on the blood system Roller, no noise, will not scratch the floor.























N985A-1H+D06

N985C-1

N985B-1

N985B-1+D06

N985D-1











N985A-2+D06

N985A-2J

N985B-2

N985C-2





















N985A-51

N985B-51

N985A-5

N985B-5

N985D-5









#### TRAINING CHAIR

Height adjustment can reduce the burden on the leg muscles and prevent unnatural body posture
The headrest design. S-shaped chair back, lumbar pillow, etc. support the body, which can reduce people's energy consumption
Adjustable function can correct people's sitting posture, reduce the fatigue of people sitting for a long time, thereby reducing the burden on the blood system Roller, no noise, will not scratch the floor













Palo (wheels)



Palo (writing pad)







Palo (writing pad+wheels)



Lemon(Red)
Seat: Pure form
Arment Foldacie



2 A



Lemon(Orange)

Seat: Pure foam Armrest: Foldsbie





Lemon(WB)

Seat: Pure form Ammest: Foldable Writing Beard: Adjustable





Seab Fure form Ammest Foliabl