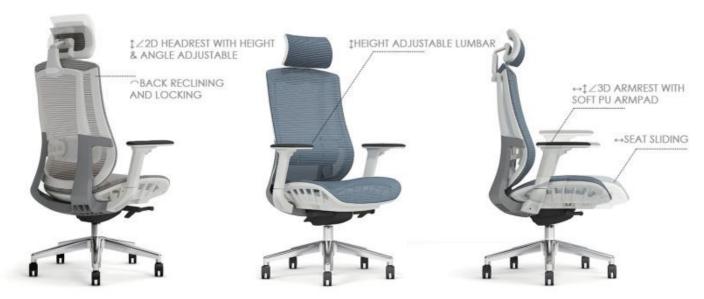

#### HIGH BACK NEW MODEL SWIVEL MESH OFFICE CHAIR

FLEX-M(White nylon)

FLEX-H(White nylon)

seat sliding on seat plastic

FLEX-M(black nylon)

FLEX-V(black nylon)

- 1) High back new model swivel mesh office chair
  2) Mesh back + PP with fiber white back frame + 2D headrest with height & angle adjustable + height adjustable lumbar support
  3) Fabric seat with injection molded foam inside + plastic cover
  4) 3D armrest with soft PU armpad
  5) Muti-functional weight-balance back reclining & 3 positions locking mechanism, with seat sliding on seat plastic.

- 6) BIFMA passed CLASS 3 gaslift
- 7) 350mm chrome metal base with BIFMA passed 60mm PU nylon castors

YAKER-M

YAKER-V