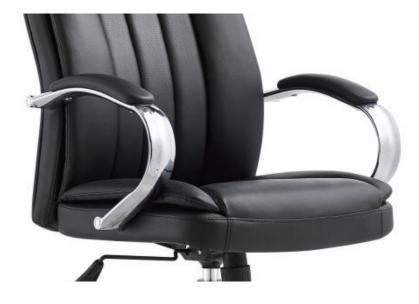

#### COMFORTABLE **ARM SUPPORT**

PU ARMREST CUSHION WITH RESILIENCE TO REDUCE ARM LOAD AND INCREASE COMFORT

ARMREST