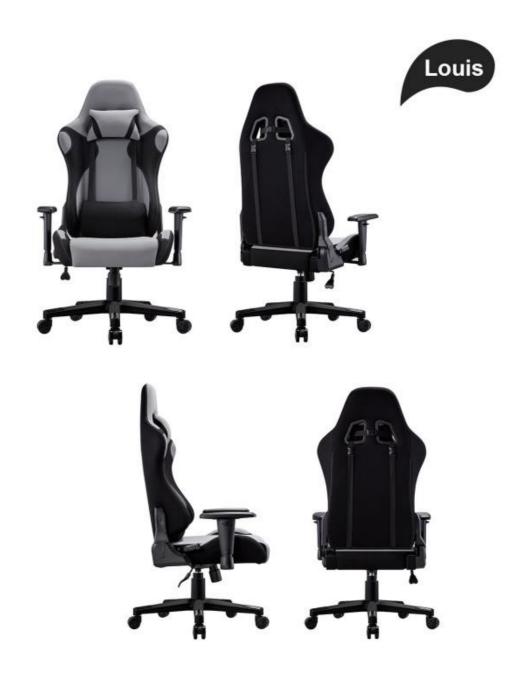

0W\*450D\*715H



## **GAMING CHAIR**

Height adjustment can reduce the burden on the leg muscles and prevent unnatural body posture
The headrest design, S-shaped chair back, lumbar pillow, etc. support the body, which can reduce people's energy consumption
Adjustable function can correct people's sitting posture, reduce the fatigue of people sitting for a long time, thereby reducing the burden on the blood system Roller, no noise, will not scratch the floor



















Knight (Footrest)







Knight (4D armrest)





Knight (2D armrest)





Knight (Adj. armrest )





Knight (Adj. armrest )



Royal (Adj. armrest)







Royal







Royal (2D armrest)



Royal (4D armrest)







Royal (Footrest)



**Elite** 















**Baron** 















Ray

















Louis



















Star

## **GAMING TABLES**

Height adjustment can reduce the burden on the leg muscles and prevent unnatural body posture
The headrest design, S-shaped chair back, lumbar pillow, etc. support the body, which can reduce people's energy consumption
Adjustable function can correct people's sitting posture, reduce the fatigue of people sitting for a long time, thereby reducing the burden on the blood system Roller, no noise, will not scratch the floor





Noel-R5(red)



Noel-R5(black)

100\*60\*73 120\*60\*73 140\*60\*73











Noel-Z8(red)

Noel-Z8(black)

100\*60\*73 120\*60\*73 140\*60\*73