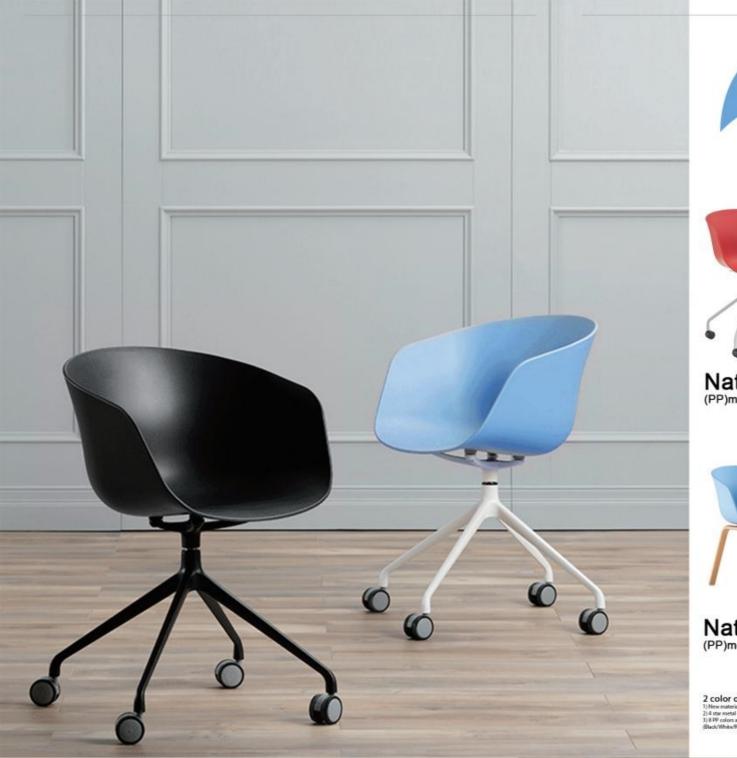

Nata-M-M (PP)metal base

Nata-M-A (PP)alum base

Nata-M-M (PP)wooden legs

(PP with full fabric seat)

2 color of metal base: White/Black

1) New material PP back and seat (Optional with half fabric uphortery or full labric uphostery)
214 stor metal costing base with Sharm cators
318 PP colors available as remark photo
(Black/White-Red-Black/Gary/Hoto Wharage/Green)