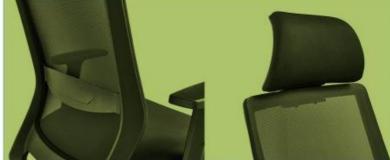

#### **ERGONOMIC CHAIR**

Height adjustment can reduce the burden on the leg muscles and prevent unnatural body posture
The headrest design, S-shaped chair back, lumbar pillow, etc. support the body, which can reduce people's energy consumption
Adjustable function can correct people's sitting posture, reduce the fatigue of people sitting for a long time, thereby reducing the burden on the blood system Roller, no noise, will not scratch the floor