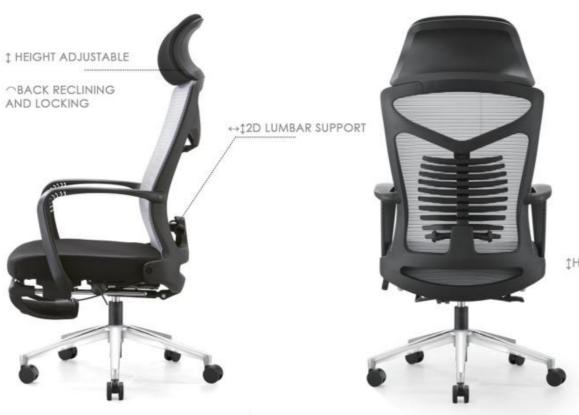

Lenny-M<sub>(Adj. arm)</sub>

BIFMA passed CLASS 3 chrome gaslift

2.5mm thickness butterfly tilt & lock mechanism

Patti<sub>(mesh-NY)</sub>

Patti<sub>(mesh)</sub>

1) High back PU boss office executive chair Wooden back & seat with PU cover, high density foam inside & armrest 3) Good quality plane mechanism with tilt & lock 4) BIFMA passed CLASS 3 gaslift