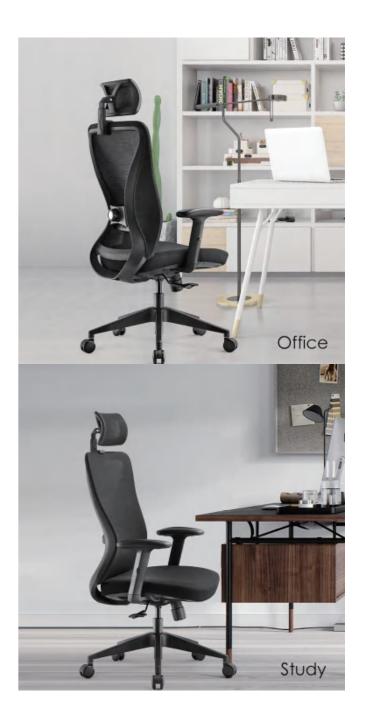

#### **ERGONOMIC CHAIR**

Height adjustment can reduce the burden on the leg muscles and prevent unnatural body posture
The headrest design, S-shaped chair back, lumbar pillow, etc. support the body, which can reduce people's energy consumption
Adjustable function can correct people's sitting posture, reduce the fatigue of people sitting for a long time, thereby reducing the burden on the blood system Roller, no noise, will not scratch the floor