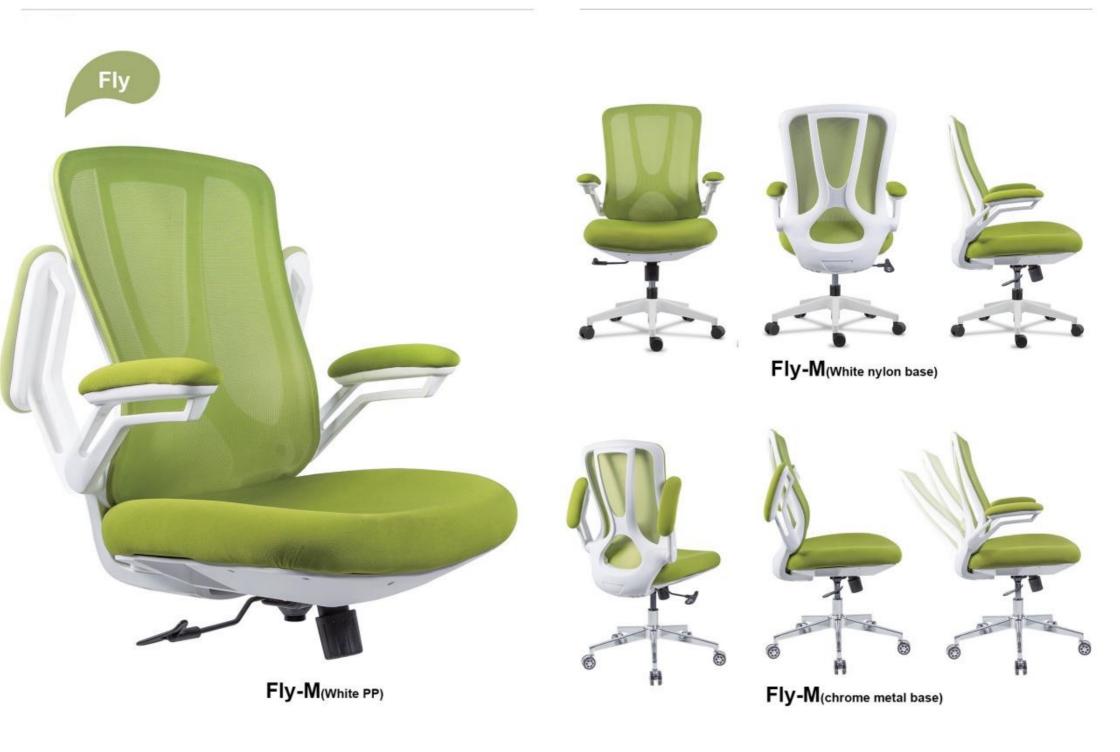

#### 3D elastic waist support

Follow your waist activity automatically adjust to your body shape

## 3D elastic waist support

Follow your waist activity automatically adjust to your body shape

Mike-M

Mike-V

2D lumbar support (5CM height adj. & 3CM depth adj.)

Mike-M

Mike-V

2D lumbar support (5CM height adj. & 3CM depth adj.)