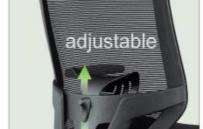

#### **ERGONOMIC CHAIR**

Height adjustment can reduce the burden on the leg muscles and prevent unnatural body posture
The headrest design, S-shaped chair back, lumbar pillow, etc. support the body, which can reduce people's energy consumption
Adjustable function can correct people's sitting posture, reduce the fatigue of people sitting for a long time, thereby reducing the burden on the blood system Roller, no noise, will not scratch the floor