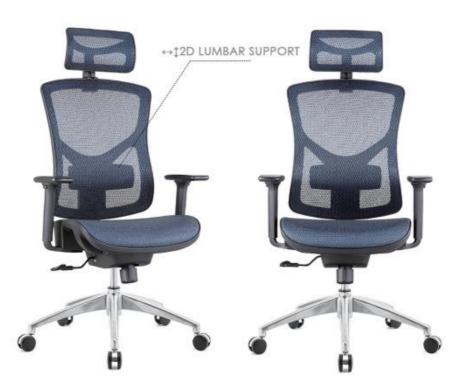

## HIGH BACK SWIVEL MESH OFFICE CHAIR

Super-V (fix arm)

IMOVE-H(Black nylon)

IMOVE-M(Black nylon)

IMOVE-VA(Black nylon)

IMOVE-VB(Black nylon)

2D lumbar support (5CM height adj. & 3CM depth adj.)

# Went-V → †2D LUMBAR SUPPORT