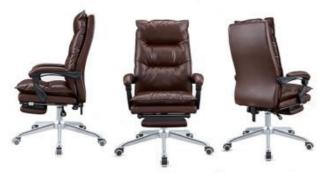

### NEW DESIGN SLEEPING CHAIR

NOLL(mesh)

- 1) MESH BACK + PP WITH FIBER BACK FRAME + FABRIC PADDED HEADREST WITH SPONE INSIDE
- 2) FABRIC PADDED SEAT WITH HIGH DENSITY FOAM INSIDE + HEIGHT ADJUST-ABLE LUMBAR SUPPORT
- 3) CHROME ARMREST WITH PP ARMPAD, CAN BE ADJUSTABLE
- 4) SIMPLE MECHANISM WITH UP AND DOWN FUNCTION, SEAT WITH BOTTON CAN HANDLE BACK RECLINING AND 180 DEGREE POSITION LOCKING FUNCTION + FOOTREST
- 5) BIFMA PASSED CLASS 3 GASLIFT
- 6) 350MM CHROME BASE WITH BIFMA PASSED 60MM PU NYLON CASTORS

NOLL-H(PU)

seat with botton can handle back reclining and 180 degree position locking function + footrest