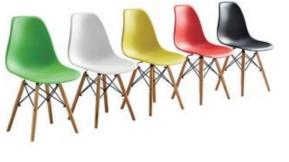

#### **EAMES CHAIR**

Height adjustment can reduce the burden on the leg muscles and prevent unnatural body posture. The headrest design, S-shaped chair back, lumbar pillow, etc. support the body, which can reduce people's energy consumption. Adjustable function can correct people's sitting posture, reduce the fatigue of people sitting for a long time, thereby reducing the burden on the blood system Roller, no noise, will not scratch the floor.