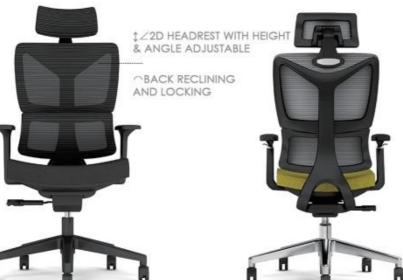

#### HIGH BACK SWIVEL MESH OFFICE CHAIR

Roma-H

Roma-V

FACTORY OWN DESIGH 4D ARMREST WITH SOFT PU ARMPAD

#### HIGH BACK NEW MODEL SWIVEL MESH OFFICE CHAIR

ROMA-H(Fixed PP armrest)

ROMA-H(3D ARMREST)

Separate waist design

VENON-H(white PP)

VENON-M(white PP)

- 1) High back new model swivel mesh office chair
- 2) Mesh back + white PP with fiber back frame + 2D headrest with height & angle adjustable + height adjustable lumbar support
- 3) Fabric padded seat with molded foam + plastic cover
- 4) Fixed PP with fiber white armrest
- 5) Multi-function mechanism with back reclining & one position locking function
- 6) BIFMA passed CLASS 3 gaslift
- 7) 340mm Aluminum base & BIFMA passed 60MM nylon cas-

## HIGH BACK

VENON-H((black PP)

Full backrest can be height adjustable, Nylon mesh back with nylon back frame in ergonomic design Adjustable 2D lumbar support in height & depth

○BACK RECLINING AND LOCKING