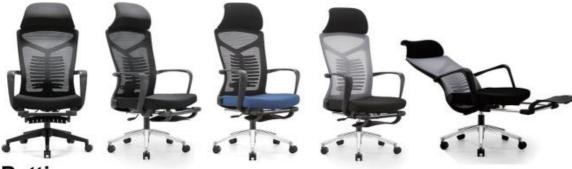

## HIGH BACK SWIVEL MESH OFFICE CHAIR

Super-V (fix arm)

IMOVE-H(Black nylon)

IMOVE-M(Black nylon)

IMOVE-VA(Black nylon)

IMOVE-VB(Black nylon)

2D lumbar support (5CM height adj. & 3CM depth adj.)