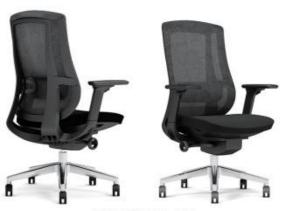

## HIGH BACK SWIVEL MESH

Stacy-H

Stacy-H<sub>(MF)</sub>

Lisa-V

Full backrest is 6CM height adjustable

height adjustable lumbar support(5CM height adj. )

## HIGH BACK SWIVEL MESH OFFICE CHAIR

flexible lumbar support

3D armrest