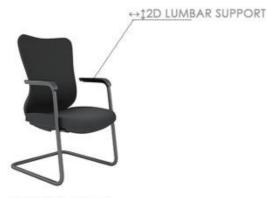

FMA passed 340mm nyfon five star base & BIFMA passed 60mm PU nyfon castors

#### Nylon mesh





Jake-H



Jake-H/M



#### 4D arm ergonomic office chair

- 1) High back ergonomic mesh office chair with 2D headrest
- 2) BACK: New design nylon backrest with adjustable PP lumbar support
- 3) SEAT: Injection moulded foam seat with fabric cover & plastic bottom cover
- 4) ARMREST: 4D new design adjustable armrest with soft armpad
- 5) GASLIFT: BIFMA passed CLASS 3 chrome gaslift
- 6) MECHANISM: New design multi-functional mechanism with back reclining & locking at 4





FACTORY OWN DESIGH 4D ARMREST WITH SOFT PU ARMPAD



## HIGH BACK SWIVEL MESH OFFICE CHAIR



















Super-V (fix arm)





























IMOVE-H(Black nylon)

IMOVE-M(Black nylon)



IMOVE-VA(Black nylon)



IMOVE-VB(Black nylon)





2D lumbar support (5CM height adj. & 3CM depth adj.)





#### HIGH BACK NEW MODEL SWIVEL MESH OFFICE CHAIR













FLEX-M(White nylon)

FLEX-H(White nylon)







seat sliding on seat plastic

























FLEX-M(black nylon)

FLEX-V(black nylon)



















- 1) High back new model swivel mesh office chair
  2) Mesh back + PP with fiber white back frame + 2D headrest with height & angle adjustable + height adjustable lumbar support
  3) Fabric seat with injection molded foam inside + plastic cover
  4) 3D armrest with soft PU armpad
  5) Muti-functional weight-balance back reclining & 3 positions locking mechanism, with seat sliding on seat plastic.

- 6) BIFMA passed CLASS 3 gaslift
- 7) 350mm chrome metal base with BIFMA passed 60mm P