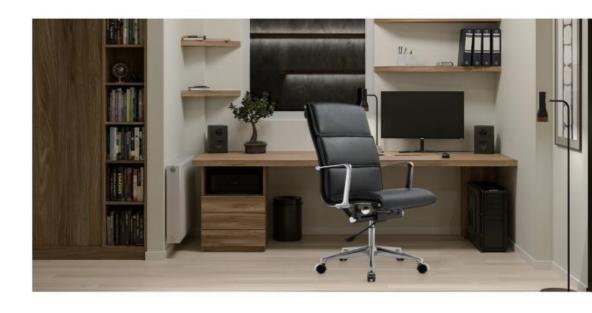

#### **EXECUTIVE CHAIR**

Height adjustment can reduce the burden on the leg muscles and prevent unnatural body posture
The headrest design, S-shaped chair back, lumbar pillow, etc. support the body, which can reduce people's energy consumption
Adjustable function can correct people's sitting posture, reduce the fatigue of people sitting for a long time, thereby reducing the burden on the blood system Roller, no noise, will not scratch the floor