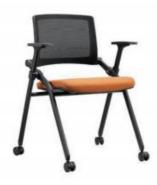

Palo (wheels)

Palo (writing pad)

Palo (writing pad+wheels)

Lemon(Red)
Seat: Pure form
Arment Foldacie

2 A

Lemon(Orange)

Seat: Pure foam Armrest: Foldsbie

Lemon(WB)

Seat: Pure form Ammest: Foldable Writing Beard: Adjustable

Seab Fure form Ammest Foliable