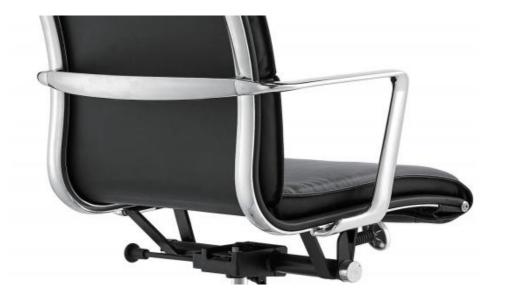

## HIGH BACK OFFICE CHAIR

- Luxury PU high back office chair with headrest
   PU padded back it seat with injection molded from inside
   3) 3D armiest with soft PU armpad
   High passed class 3 gastiff + multi-functional mechanism with back reclining 8.
- Tockling of 4 positions function

  3) 350mm chrome metal base with BIFMA passed 60mm PU nylon castors,no noise & no harm to floor.

Max-V

Max-H