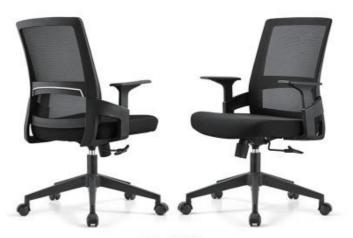

# MID BACK OFFICE CHAIR

6) BIFMA passed 340mm nylon five star base & BIFMA passed 60mm PU nylon castors

Rock-V

Rock-M

Ivy-M

- 1) Hot selling economical new design mesh office chair
  2) Mesh back +PP with fiber back frame
  3) PP with fiber fixed ammest
  4) Fabric seat with high density foam inside
  5) 2.5mm thickness butterfly mechanism with tilt
- 7) 1.0mm thickness 320mm chrome metal base with BIFMA passed 50mm
- PU nylon castors