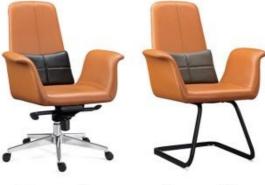

Diego-H

Diego-V

Raven-M

Raven-V

- PU padded back & seat with high density foam inside
   Aluminium armrest with PU armpad
   4 position tilt&lock multi-functional mechanism with BIFMA standard

Dixon-V

Dixon-H