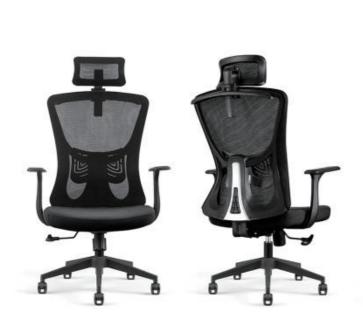

#### HIGH BACK NEW MODEL SWIVEL OFFICE CHAIR

Venus-M

flexible lumbar support

Venus-V

Height adjustable armrest 9cm

Roy-H(Black PP)

Roy-M(Black PP)

Roy-H(White PP)

Roy-M(White PP)

d

Roy

Roy-M<sub>(grey PP)</sub>

Walker-H(Black)

Walker-M(Black)

Walker-V<sub>(Black)</sub>

Luke-H<sub>(3D arm)</sub>