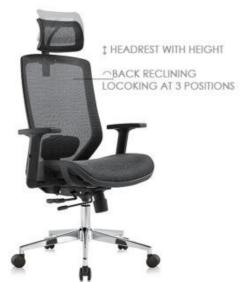

#### Elegant high quality office chair

1) Mid back ergonomic mesh office chair;

2) Mesh back + height adjustable padded lumbar support (+7CM) &

Joy-M (White Adj. arm)

Joy-V (White Adj. arm)

- High back ergonomic mesh office chair with adjustable headrest in height
   BACK: Mesh back + height adjustable padded lumber support (+ 7CM) & black PP with fiber back 2) BACK: Mesh bads - height adjustable padded lambou support in 7CM) & black PP with fiber back frame.

  3) SEAT: Fabric padded seat with high density foam inside;

  4) ARMESTS: Height adjustable armoret with soft PU armpad

  5) GASUFT: BFIMA passed CLASS 3 chrome gualith

  6) MECHANISM Muti-functional mechanism with back redining and locking at 3 positions function

  with seat sliding(+ 4.5CM)

  7) BFIMA passed 55/mm adjustable to the star base & BIFMA passed 66/mm PU nylon castors

  8) Quality warranty: 3 years.

Height adjustable padded lumbar support (+7CM) with seat sliding(+4.5CM)