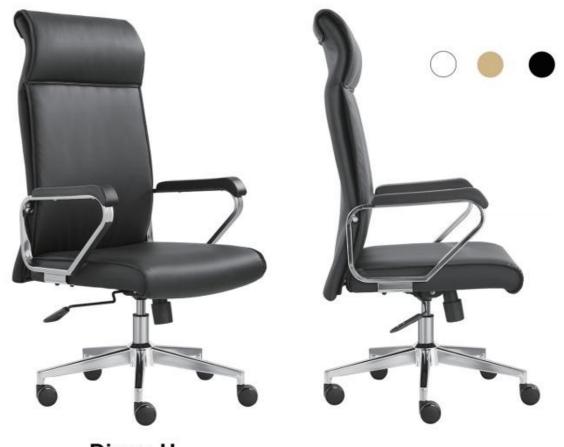

#### **EXECUTIVE CHAIR**

Height adjustment can reduce the burden on the leg muscles and prevent unnatural body posture
The headrest design, S-shaped chair back, lumbar pillow, etc. support the body, which can reduce people's energy consumption
Adjustable function can correct people's sitting posture, reduce the fatigue of people sitting for a long time, thereby reducing the burden on the blood system Roller, no noise, will not scratch the floor