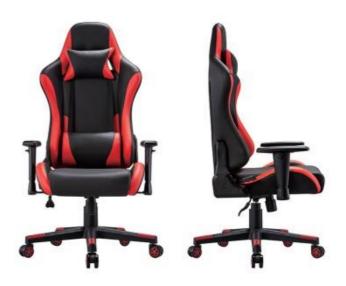

## **GAMING CHAIR**

Height adjustment can reduce the burden on the leg muscles and prevent unnatural body posture
The headrest design, S-shaped chair back, lumbar pillow, etc. support the body, which can reduce people's energy consumption
Adjustable function can correct people's sitting posture, reduce the fatigue of people sitting for a long time, thereby reducing the burden on the blood system Roller, no noise, will not scratch the floor