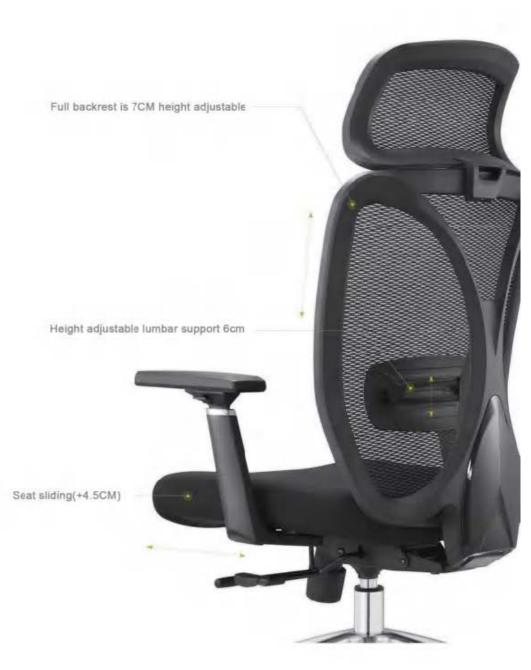

## HIGH BACK SWIVEL MESH

Stacy-H

Stacy-H<sub>(MF)</sub>

Lisa-V

Full backrest is 6CM height adjustable

height adjustable lumbar support(5CM height adj. )