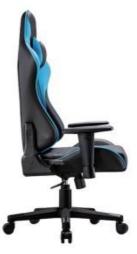

## **GAMING CHAIR**

Height adjustment can reduce the burden on the leg muscles and prevent unnatural body posture
The headrest design, S-shaped chair back, lumbar pillow, etc. support the body, which can reduce people's energy consumption
Adjustable function can correct people's sitting posture, reduce the fatigue of people sitting for a long time, thereby reducing the burden on the blood system Roller, no noise, will not scratch the floor

Knight (Footrest)

Knight (4D armrest)

Knight (2D armrest)

Knight (Adj. armrest )

Knight (Adj. armrest )

Royal (Adj. armrest)

Royal

Royal (2D armrest)

Royal (4D armrest)

Royal (Footrest)

**Elite** 

**Baron** 

Ray

Louis

Star