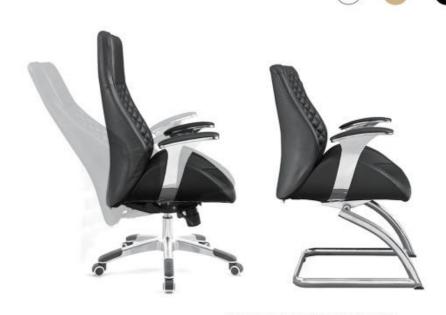

#### **ERGONOMIC CHAIR**

Height adjustment can reduce the burden on the leg muscles and prevent unnatural body posture
The headrest design, S-shaped chair back, lumbar pillow, etc. support the body, which can reduce people's energy consumption
Adjustable function can correct people's sitting posture, reduce the fatigue of people sitting for a long time, thereby reducing the burden on the blood system Roller, no noise, will not scratch the floor