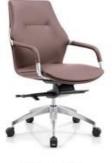

#### **EXECUTIVE CHAIR**

Height adjustment can reduce the burden on the leg muscles and prevent unnatural body posture
The headrest design, S-shaped chair back, lumbar pillow, etc. support the body, which can reduce people's energy consumption
Adjustable function can correct people's sitting posture, reduce the fatigue of people sitting for a long time, thereby reducing the burden on the blood system Roller, no noise, will not scratch the floor