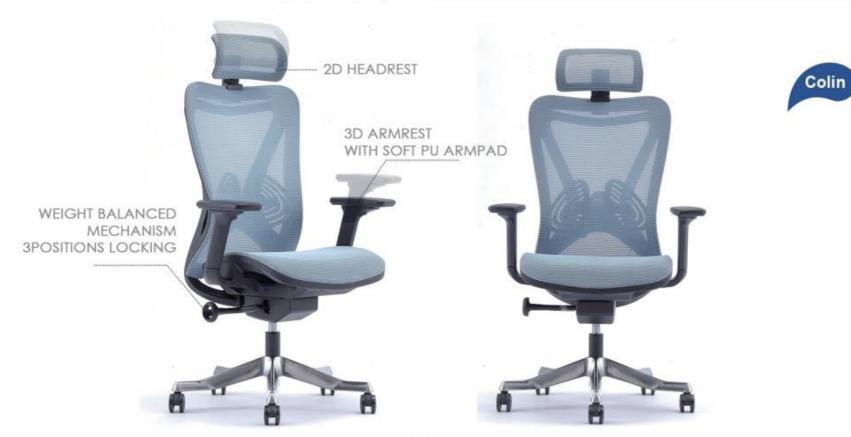

Luke-H<sub>(3D arm+mesh seat)</sub>

FABRIC SEAT WITH INJECTION MOLDED FOAM INSIDE

HEIGHT ADJUSTABLE ARMRES SOFT PU ARMPAD

Colin

#### Colin-H(Black+mesh seat)

Gino-V

Pearl-H<sub>(Mesh seat-Nylon base)</sub>

1) New design high back mesh office chair
2) Full mesh seat & back + height adjustable headrest
with fabric padded
3) Height adjustable armrest with soft PU armpad
4) Multi-functional auto weight mechanism with back
reclining & 3 positions locking function