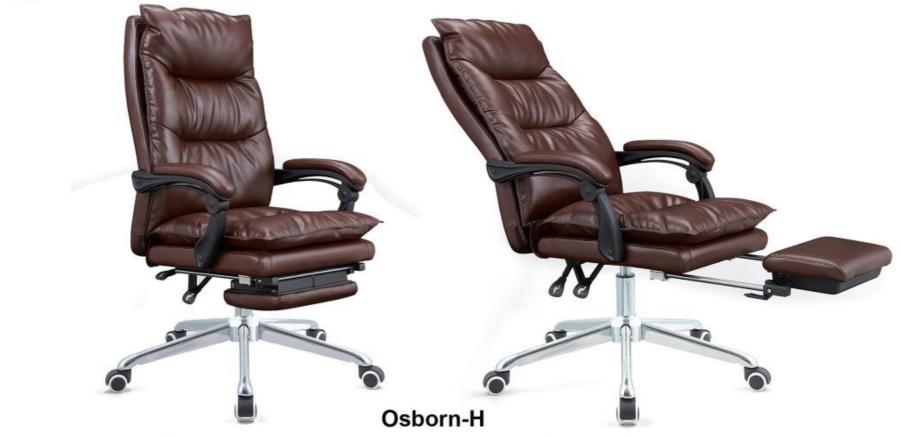

mson-M



Samson-V







Borg-M

Borg-M







Dixon-H

- PU padded back & seat with high density foam inside
   Aluminium armrest with PU armpad
   4 position tilt&lock multi-functional mechanism with BIFMA standard















Ravi-V



Rex-V





Rich-V













Abby-H



Abby-M



Abby-V



Abby-H((black)



Full backrest can be height adjustable; Nylon mesh back with nylon back frame in ergonomic design Adjustable 20 lumbar support in height & depth











Win-H





Win-V





Rabi-H



Rabi-H













Rick-H







Rick-V



















Felix-H



Felix-V

- High back PU boss office executive chair
   Wooden back & seat with PU cover, high density foam inside & armrest
   Good quality plane mechanism with tift & lock function
   BIFMA passed CLASS 3 gaslift











1) Executive office high back PU office chair
 2) PU padded seat & back with high density foam inside
 3) Black hard PP reclining armrest, PU padded armpad with foam inside











Otto-H





- High back executive office reclining chair
   PU padded seat & back with high density foam inside
   PU padded fixed armrest
   3) PU padded fixed armrest
   4) 3.0mm multi-functional mechanism with back reclining & locking at any positions function, with footrest









Oliver-H



Oliver-V



Oliver-M





High back PU boss office executive chair
 Wooden back & seat with PU cover, high density foam inside & armrest
 Good quality plane mechanism with tilt & lock function
 ## BIFMA passed CLASS 3 gaslift



## HIGH BACK OFFICE CHAIR













- High back PU boss office executive chair