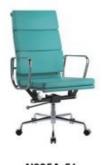

stiff + multi-functional mechanism with back reclining 8.
- Tockling of 4 positions function

  3) 350mm chrome metal base with BIFMA passed 60mm PU nylon castors,no noise & no harm to floor.



Max-V





Max-H

#### **EAMES CHAIR**

Height adjustment can reduce the burden on the leg muscles and prevent unnatural body posture. The headrest design, S-shaped chair back, lumbar pillow, etc. support the body, which can reduce people's energy consumption. Adjustable function can correct people's sitting posture, reduce the fatigue of people sitting for a long time, thereby reducing the burden on the blood system Roller, no noise, will not scratch the floor.























N985A-1H+D06

N985C-1

N985B-1

N985B-1+D06

N985D-1











N985A-2+D06

N985A-2J

N985B-2

N985C-2





















N985A-51

N985B-51

N985A-5

N985B-5

N985D-5









#### TRAINING CHAIR

Height adjustment can reduce the burden on the leg muscles and prevent unnatural body posture
The headrest design. S-shaped chair back, lumbar pillow, etc. support the body, which can reduce people's energy consumption
Adjustable function can correct people's sitting posture, reduce the fatigue of people sitting for a long time, thereby reducing the burden on the blood system Roller, no noise, will not scratch the floor













Palo (wheels)



Palo (writing pad)







Palo (writing pad+wheels)



Lemon(Red)
Seat: Pure form
Arment Foldacie



2 A



Lemon(Orange)

Seat: Pure foam Armrest: Foldsbie





Lemon(WB)

Seat: Pure form Ammest: Foldable Writing Beard: Adjustable





Seab Fure form Ammest F