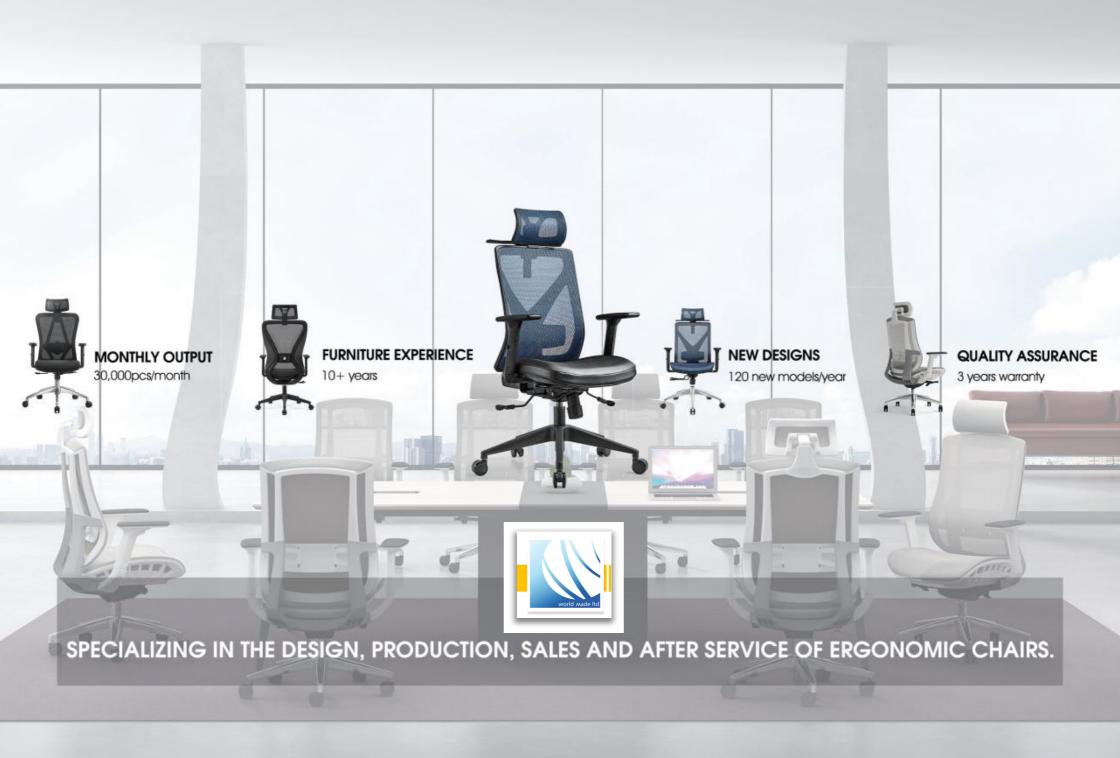

# Quality is our culture!

#### **ERGONOMIC CHAIR**

Height adjustment can reduce the burden on the leg muscles and prevent unnatural body posture
The headrest design, S-shaped chair back, lumbar pillow, etc. support the body, which can reduce people's energy consumption
Adjustable function can correct people's sitting posture, reduce the fatigue of people sitting for a long time, thereby reducing the burden on the blood system Roller, no noise, will not scratch the floor