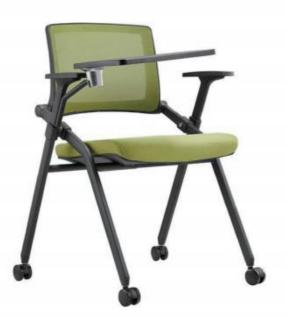

Palo (wheels)

Palo (writing pad)

Palo (writing pad+wheels)

Lemon(Red)
Seat: Pure form
Arment Foldacie

2 A

Lemon(Orange)

Seat: Pure foam Armrest: Foldsbie

Lemon(WB)

Seat: Pure form Ammest: Foldable Writing Beard: Adjustable

Seab Fure form Ammest Foliable