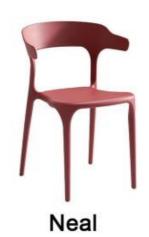

#### PLASTIC CHAIR

Height adjustment can reduce the burden on the leg muscles and prevent unnatural body posture
The headrest design, S-shaped chair back, lumbar pillow, etc. support the body, which can reduce people's energy consumption
Adjustable function can correct people's sitting posture, reduce the fatigue of people sitting for a long time, thereby reducing the burden on the blood system Roller, no noise, will not scratch the floor

T)New material PP badi., seat &legs chair (Stackable) Z)PP colors available @lack/White/Yellow/Red/Green/Orange/Grey/Blue)

1)New material PP back and seat chair 2)Thick solid Beech wooden legs with footpad 3)PP colors available (Black/White/Red/Blue/Grey/Yellow/Orange/Green)