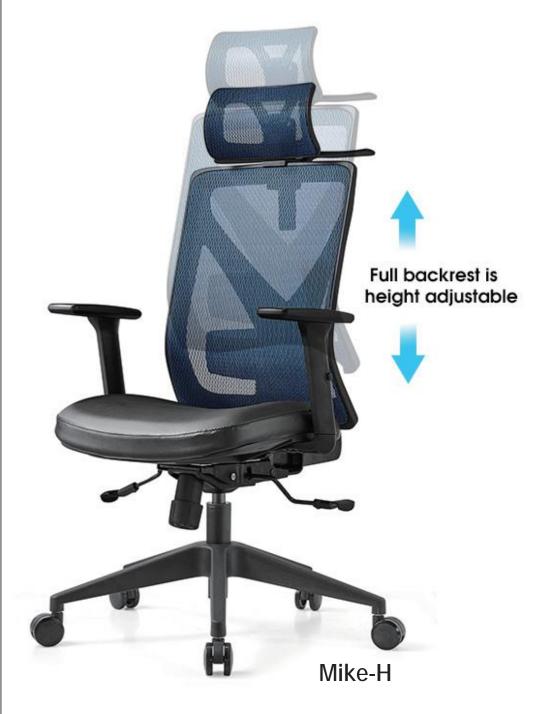

culture!

#### Index



MI MESH CHAIR

E EXECUTIVE CHAIR

E EAMES CHAIR

T TRAINING CHAIR

P PLASTIC CHAIR

L LOUNGE CHAIR

G GAMING CHAIR

#### **ERGONOMIC CHAIR**

Height adjustment can reduce the burden on the leg muscles and prevent unnatural body posture
The headrest design, S-shaped chair back, lumbar pillow, etc. support the body, which can reduce people's energy consumption
Adjustable function can correct people's sitting posture, reduce the fatigue of people sitting for a long time, thereby reducing the burden on the blood system Roller, no noise, will not scratch the floor







#### 3D elastic waist support

Follow your waist activity automatically adjust to your body shape





## 3D elastic waist support

Follow your waist activity automatically adjust to your body shape











Mike-M



Mike-V





2D lumbar support (5CM height adj. & 3CM depth adj.)







Mike-M

Mike-V





2D lumbar support (5CM height adj. & 3CM depth adj.)















Lalo-H





#### **DETAIL PICTURE**



Adj. Headrest







#### Elegant high quality office chair

1) Mid back ergonomic mesh office chair;

2) Mesh back + height adjustable padded lumbar support (+7CM) &



Joy-M (White Adj. arm)



Joy-V (White Adj. arm)









- High back ergonomic mesh office chair with adjustable headrest in height
   BACK: Mesh back + height adjustable padded lumber support (+ 7CM) & black PP with fiber back 2) BACK: Mesh bads - height adjustable padded lambou support in 7CM) & black PP with fiber back frame.

  3) SEAT: Fabric padded seat with high density foam inside;

  4) ARMESTS: Heig