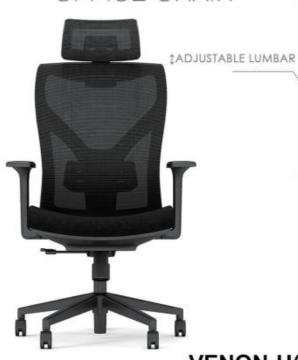

#### HIGH BACK NEW MODEL SWIVEL MESH OFFICE CHAIR

ROMA-H(Fixed PP armrest)

ROMA-H(3D ARMREST)

Separate waist design

VENON-H(white PP)

VENON-M(white PP)

- 1) High back new model swivel mesh office chair
- 2) Mesh back + white PP with fiber back frame + 2D headrest with height & angle adjustable + height adjustable lumbar support
- 3) Fabric padded seat with molded foam + plastic cover
- 4) Fixed PP with fiber white armrest
- 5) Multi-function mechanism with back reclining & one position locking function
- 6) BIFMA passed CLASS 3 gaslift
- 7) 340mm Aluminum base & BIFMA passed 60MM nylon cas-

## HIGH BACK

VENON-H((black PP)

Full backrest can be height adjustable, Nylon mesh back with nylon back frame in ergonomic design Adjustable 2D lumbar support in height & depth

○BACK RECLINING AND LOCKING