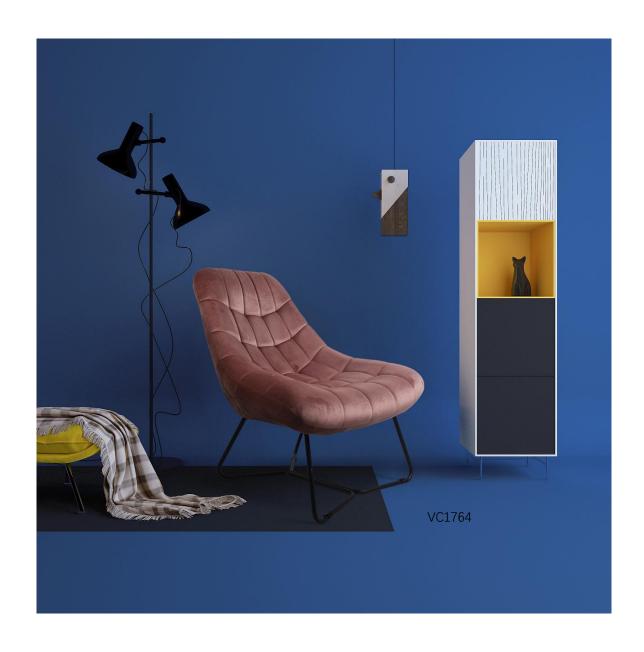

## WORLD MADE LIMITED

Unit 304-7, 3/F Laford Centre, 838 Lai Chi Kok Road Cheung Sha Wan, Kowloon, HongKong

Phone: (0852) 2915.8198

E-mail: info@worldmadeltd.net

www.worldmadeltd.net

VC1764A

Upholstery is the material, which include fabric, padding, webbing, that make up the soft coverings of chairs, sofas.