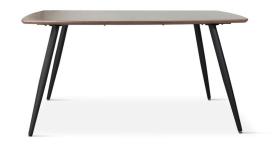

Size: 160\*80\*76cm 140\*80\*76cm 120\*80\*76cm 120\*60\*76cm

Size: Dia60\*45cm

VC4020

Size: Dia50\*45cm

VC4016

Size: 100\*50\*40cm 75\*35\*35cm

VC4017W

Size: Dia50\*45cm