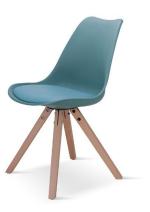

VC1134W

"Chairs are anthropomorphic. They look like us with feet, legs, seat, backs, and arms."

--Galen Cranz

VC1001W-P

VC1026(PP)

VC1037A

VC1035

VC1081 VC1080