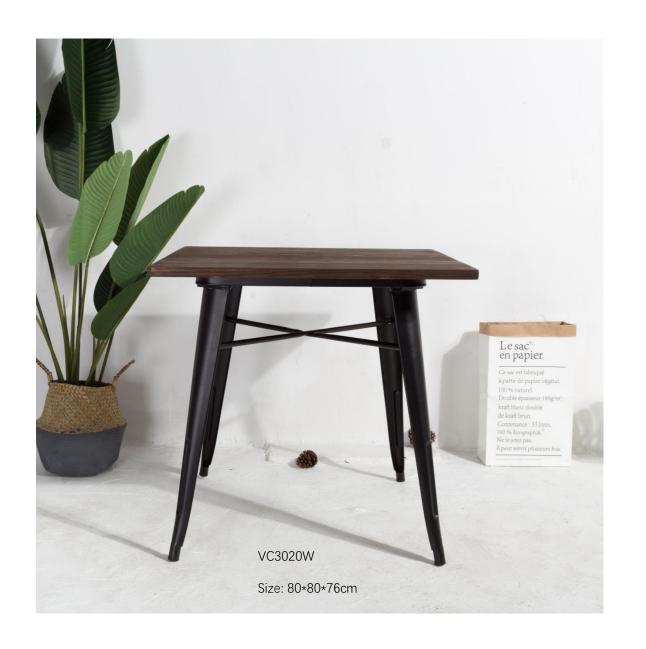

## VC4004

Size: Dia60\*72cm

Size: 60\*60\*76cm

VC3020

Size: 80\*80\*76cm

VC3021

Size: 60\*60\*106cm

VC3023W