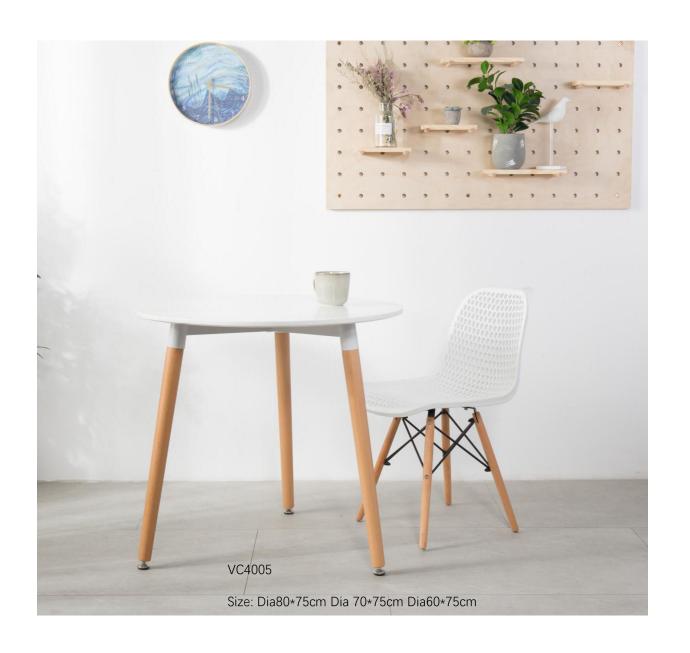

## VC4004

Size: Dia60\*72cm

Size: 60\*60\*76cm

VC3020

Size: 80\*80\*76cm

VC3021

Size: 60\*60\*106cm

VC3023W