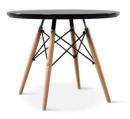

VC3003M1

VC3003S

VC3053

Size: Ovel 180\*90\*75cm Ovel 150\*90\*75cm

Ovel 120\*70\*75cm

Dia 120\*75cm

Dia 100\*75cm

Dia 80\*75cm

Dia 70\*75cm

Dia 60\*75cm

Size: 120\*80\*73cm 120\*60\*73cm

Size: 160\*80\*75cm 150\*90\*75cm 140\*80\*75cm 120\*60\*75cm

VC4002-2

Size: 80\*80\*73cm 70\*70\*73cm 60\*60\*73cm

Size: Dia100\*72cm Dia80\*72cm Dia70\*72cm Dia60\*72cm