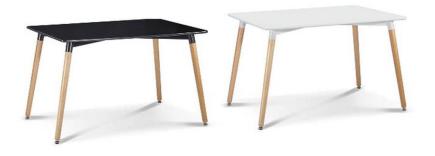

Dia 70\*75cm

Dia 60\*75cm

Size: 120\*80\*73cm 120\*60\*73cm

Size: 160\*80\*75cm 150\*90\*75cm 140\*80\*75cm 120\*60\*75cm

VC4002-2

Size: 80\*80\*73cm 70\*70\*73cm 60\*60\*73cm

Size: Dia100\*72cm Dia80\*72cm Dia70\*72cm Dia60\*72cm