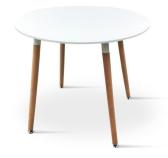

VC3003M1

VC3003S

VC3053

Size: Ovel 180\*90\*75cm Ovel 150\*90\*75cm

Ovel 120\*70\*75cm

Dia 120\*75cm

Dia 100\*75cm

Dia 80\*75cm

Dia 70\*75cm

Dia 60\*75cm

Size: 120\*80\*73cm 120\*60\*73cm

Size: 160\*80\*75cm 150\*90\*75cm 140\*80\*75cm 120\*60\*75cm

VC4002-2

Size: 80\*80\*73cm 70\*70\*73cm 60\*60\*73cm

Size: Dia100\*72cm Dia80\*72cm Dia70\*72cm Dia60\*72cm