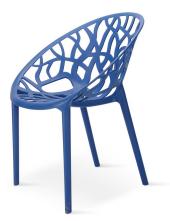

VC1134W

"Chairs are anthropomorphic. They look like us with feet, legs, seat, backs, and arms."

--Galen Cranz

VC1001W-P

VC1026(PP)

VC1037A

VC1035

VC1081 VC1080