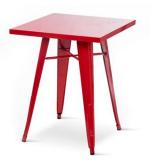

## VC4004

Size: Dia60\*72cm

Size: 60\*60\*76cm

VC3020

Size: 80\*80\*76cm

VC3021

Size: 60\*60\*106cm

VC3023W