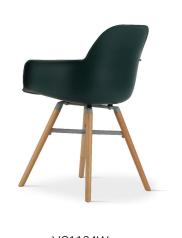

sh to make it available for everyone

## WORLD MADE LIMITED

Unit 304-7, 3/F Laford Centre, 838 Lai Chi Kok Road Cheung Sha Wan, Kowloon, HongKong

Phone: (0852) 2915.8198

E-mail: info@worldmadeltd.net

www.worldmadeltd.net















VC1764A



















Upholstery is the material, which include fabric, padding, webbing, that make up the soft coverings of chairs, sofas.

This is the age of style, confort and luxury and upholstered furniture is much in demand for it's ambience, Upholstered furniture offers lot of solution for indoor scene, different color and fabric to have perfect match with your room decoration.







VC1716M2

VC1718M1





VC1717







VC1753







VC1754







VC1711W(PU)



VC1710M(PU)

VC1710W(FB)









VC1007L

VC1007U







VC1007S(FB)











VC1134W

VC1136L

VC1136S

VC1134M

VC1132M1

VC1134W



"Chairs are anthropomorphic. They look like us with feet, legs, seat, backs, and arms."

--Galen Cranz



VC1001W-P























VC1026(PP)







VC1037A





VC1035



VC1081 VC1080













VC1118A





This is an icon of industrial design.

It is part of the collections in the Vitra Museum, Moma, Pompidou Center as well as in the renowned architect Le Corbusier's Villa Savoye.





VC3002



VC3002W



VC3003L

VC3003M1

VC3003S









VC3053







Size: Ovel 180\*90\*75cm Ovel 150\*90\*75cm

Ovel 120\*70\*75cm

Dia 120\*75cm

Dia 100\*75cm

Dia 80\*75cm

Dia 70\*75cm

Dia 60\*75cm





Size: 120\*80\*73cm 120\*60\*73cm





Size: 160\*80\*75cm 150\*90\*75cm 140\*80\*75cm 120\*60\*75cm



VC4002-2

Size: 80\*80