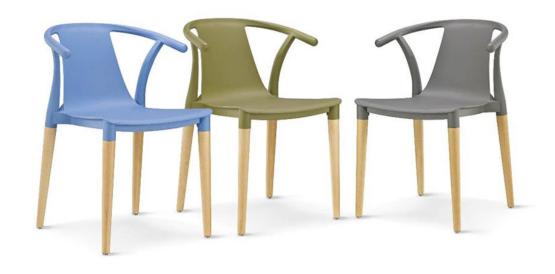

VC1134W

"Chairs are anthropomorphic. They look like us with feet, legs, seat, backs, and arms."

--Galen Cranz

VC1001W-P

VC1026(PP)

VC1037A

VC1035

VC1081 VC1080