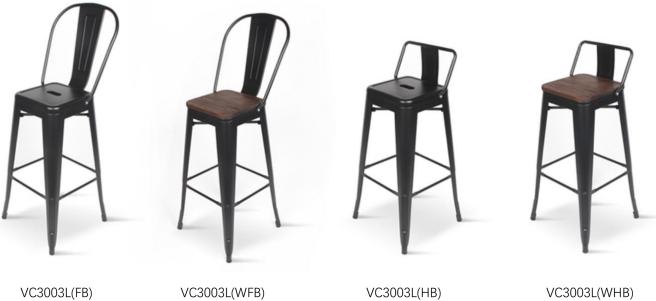

VC1118A

This is an icon of industrial design.

It is part of the collections in the Vitra Museum, Moma, Pompidou Center as well as in the renowned architect Le Corbusier's Villa Savoye.

VC3002

VC3002W

VC3003L

VC3003M1

VC3003S

VC3053

Size: Ovel 180\*90\*75cm Ovel 150\*90\*75cm

Ovel 120\*70\*75cm

Dia 120\*75cm

Dia 100\*75cm

Dia 80\*75cm