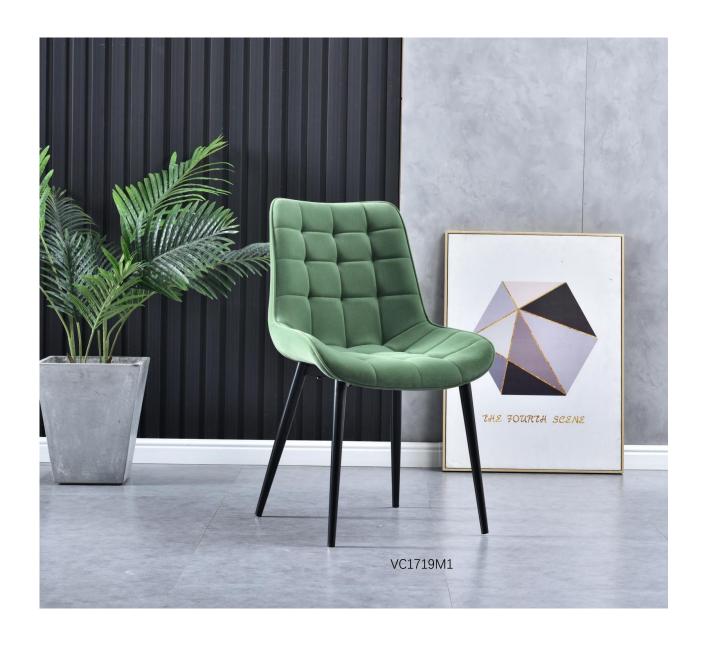

VC1134W

"Chairs are anthropomorphic. They look like us with feet, legs, seat, backs, and arms."

--Galen Cranz

VC1001W-P

VC1026(PP)

VC1037A

VC1035

VC1081 VC1080