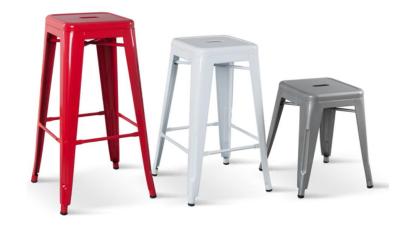

VC1118A

This is an icon of industrial design.

It is part of the collections in the Vitra Museum, Moma, Pompidou Center as well as in the renowned architect Le Corbusier's Villa Savoye.

VC3002

VC3002W

VC3003L

VC3003M1

VC3003S

VC3053

Size: Ovel 180\*90\*75cm Ovel 150\*90\*75cm

Ovel 120\*70\*75cm

Dia 120\*75cm

Dia 100\*75cm

Dia 80\*75cm