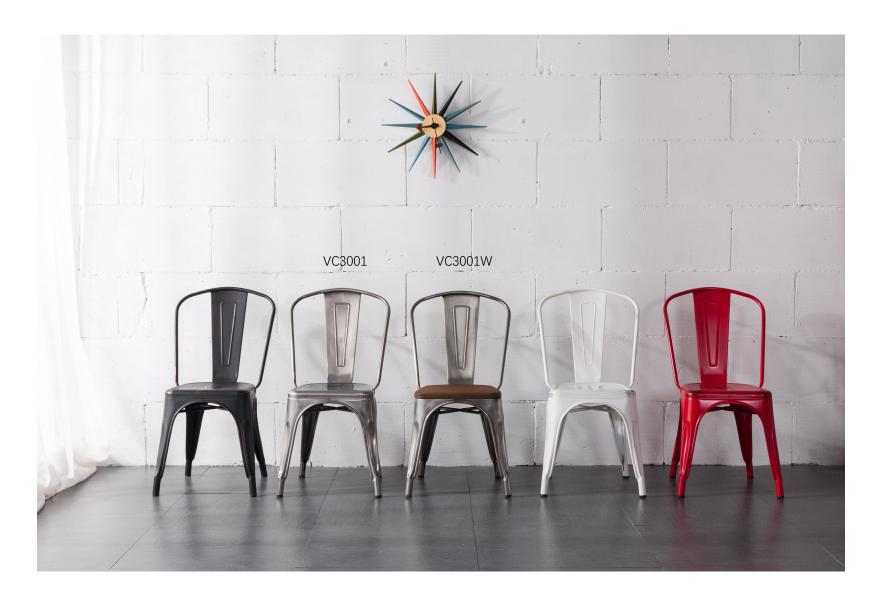

VC1007L

VC1007U

VC1007S(FB)

VC1134W

VC1136L

VC1136S

VC1134M

VC1132M1

VC1134W

"Chairs are anthropomorphic. They look like us with feet, legs, seat, backs, and arms."

--Galen Cranz

VC1001W-P

VC1026(PP)

VC1037A

VC1035

VC1081 VC1080