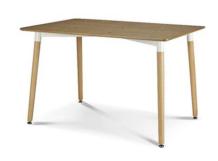

Size: 160\*80\*76cm 140\*80\*76cm 120\*80\*76cm 120\*60\*76cm

Size: Dia60\*45cm

VC4020

Size: Dia50\*45cm

VC4016

Size: 100\*50\*40cm 75\*35\*35cm

VC4017W

Size: Dia50\*45cm