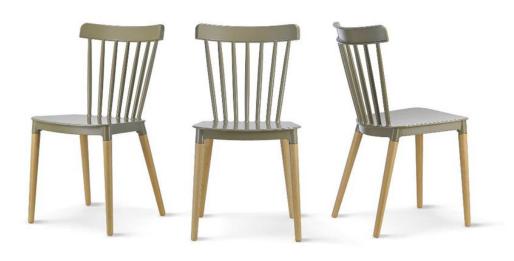

l: info@worldmadeltd.net

www.worldmadeltd.net















VC1764A



















Upholstery is the material, which include fabric, padding, webbing, that make up the soft coverings of chairs, sofas.

This is the age of style, confort and luxury and upholstered furniture is much in demand for it's ambience, Upholstered furniture offers lot of solution for indoor scene, different color and fabric to have perfect match with your room decoration.







VC1716M2

VC1718M1





VC1717







VC1753







VC1754







VC1711W(PU)



VC1710M(PU)

VC1710W(FB)









VC1007L

VC1007U







VC1007S(FB)











VC1134W

VC1136L

VC1136S

VC1134M

VC1132M1

VC1134W



"Chairs are anthropomorphic. They look like us with feet, legs, seat, backs, and arms."

--Galen Cranz



VC1001W-P























VC1026(PP)







VC1037A





VC1035



VC1081 VC1080













VC1118A





This is an icon of industrial design.

It is part of the collections in the Vitra Museum, Moma, Pompidou Center as well as in the renowned architect Le Corbusier's Villa Savoye.





VC3002



VC3002W



VC3003L

VC3003M1

VC3003S









VC3053







Size: Ovel 180\*90\*75cm Ovel 150\*90\*75cm

Ovel 120\*70\*75cm

Dia 120\*75cm

Dia 100\*75cm

Dia 80\*75cm

Dia 70\*75cm

Dia 60\*75cm





Size: 120\*80\*73cm 120\*60\*73cm





Size: 160\*80\*75cm 150\*90\*75cm 140\*80\*75cm 120\*60\*75cm



VC4002-2

Size: 80\*80\*73cm 70\*70\*73cm 60\*60\*73cm





Size: Dia100\*72cm Dia80\*72cm Dia70\*72cm Dia60\*72cm



## VC4003

Size: Dia100\*72cm Dia80\*72cm Dia70\*72cm Dia60\*72cm



## VC4007

Si