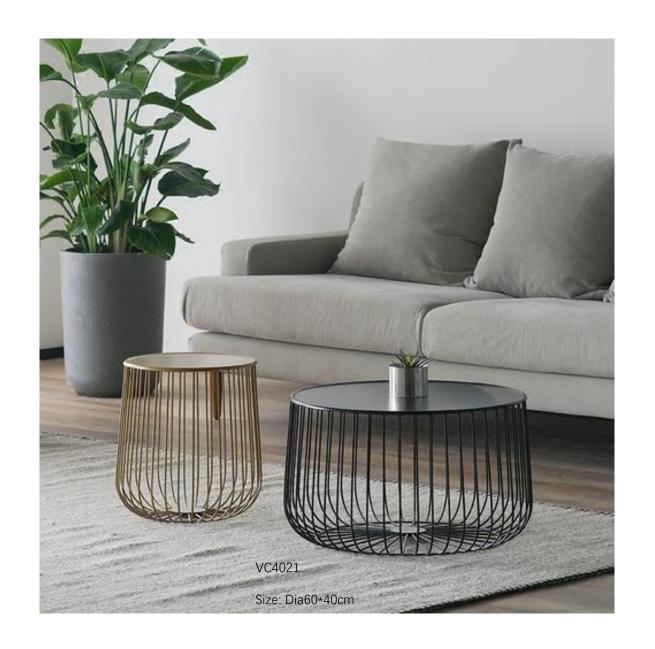

Size: 160\*80\*76cm 140\*80\*76cm 120\*80\*76cm 120\*60\*76cm

Size: Dia60\*45cm

VC4020

Size: Dia50\*45cm

VC4016

Size: 100\*50\*40cm 75\*35\*35cm

VC4017W

Size: Dia50\*45cm